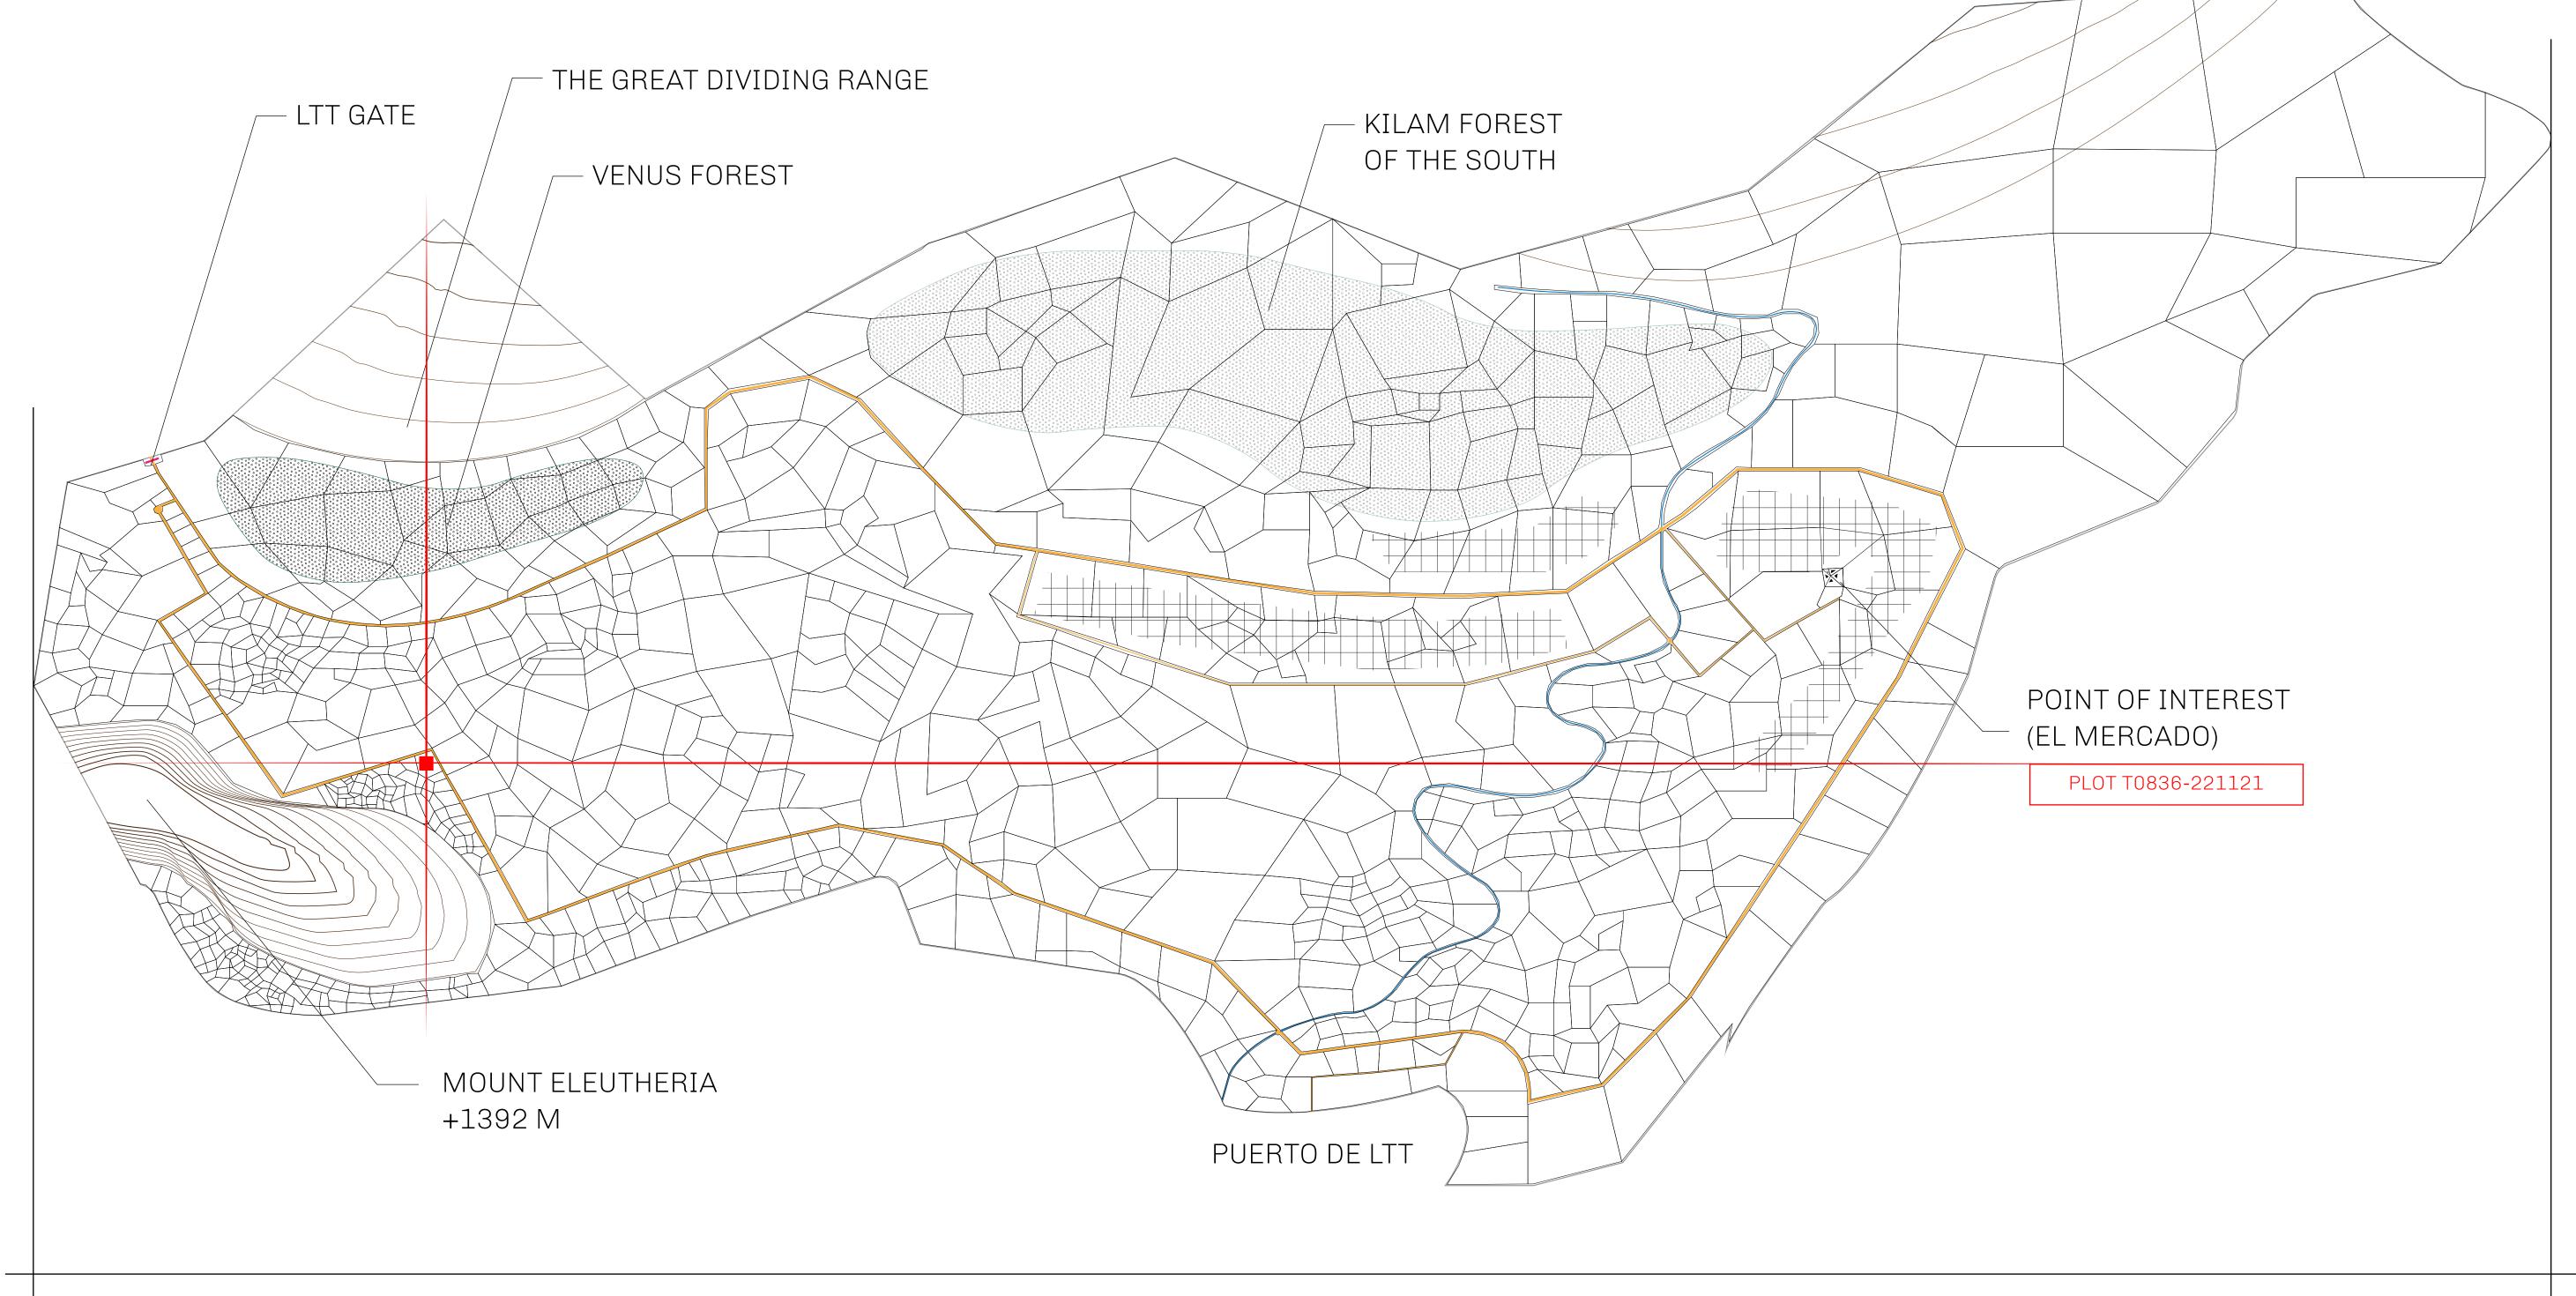

## GEOGRAPHY

COASTLINE
BORDERS
HIGHEST POINT
LOWEST POINT
PLOTS
SCALE

193.03 KM (119.94 MILES)
OCEAN, THE GREAT EMPIRE
MT ELEUTHERIA +1392 M
PUERTO DE LTT 0 M

1045

1:50000

## H.M. LNFT Land Registry

T0836-221121

TITLE NUMBER

ADMINISTRATIVE AREA

TERRITORIO LTT ST

ISSUED 22 November 2021

SCALE **1/50000** 

Type W-T: Share of 0.1% of all BUN sales (rewarded in Credits) plus 1% of all LTT redeemed based on OWNER ENTITLEMENT number of NFT Stories minted; Mint 4 NFT Stories