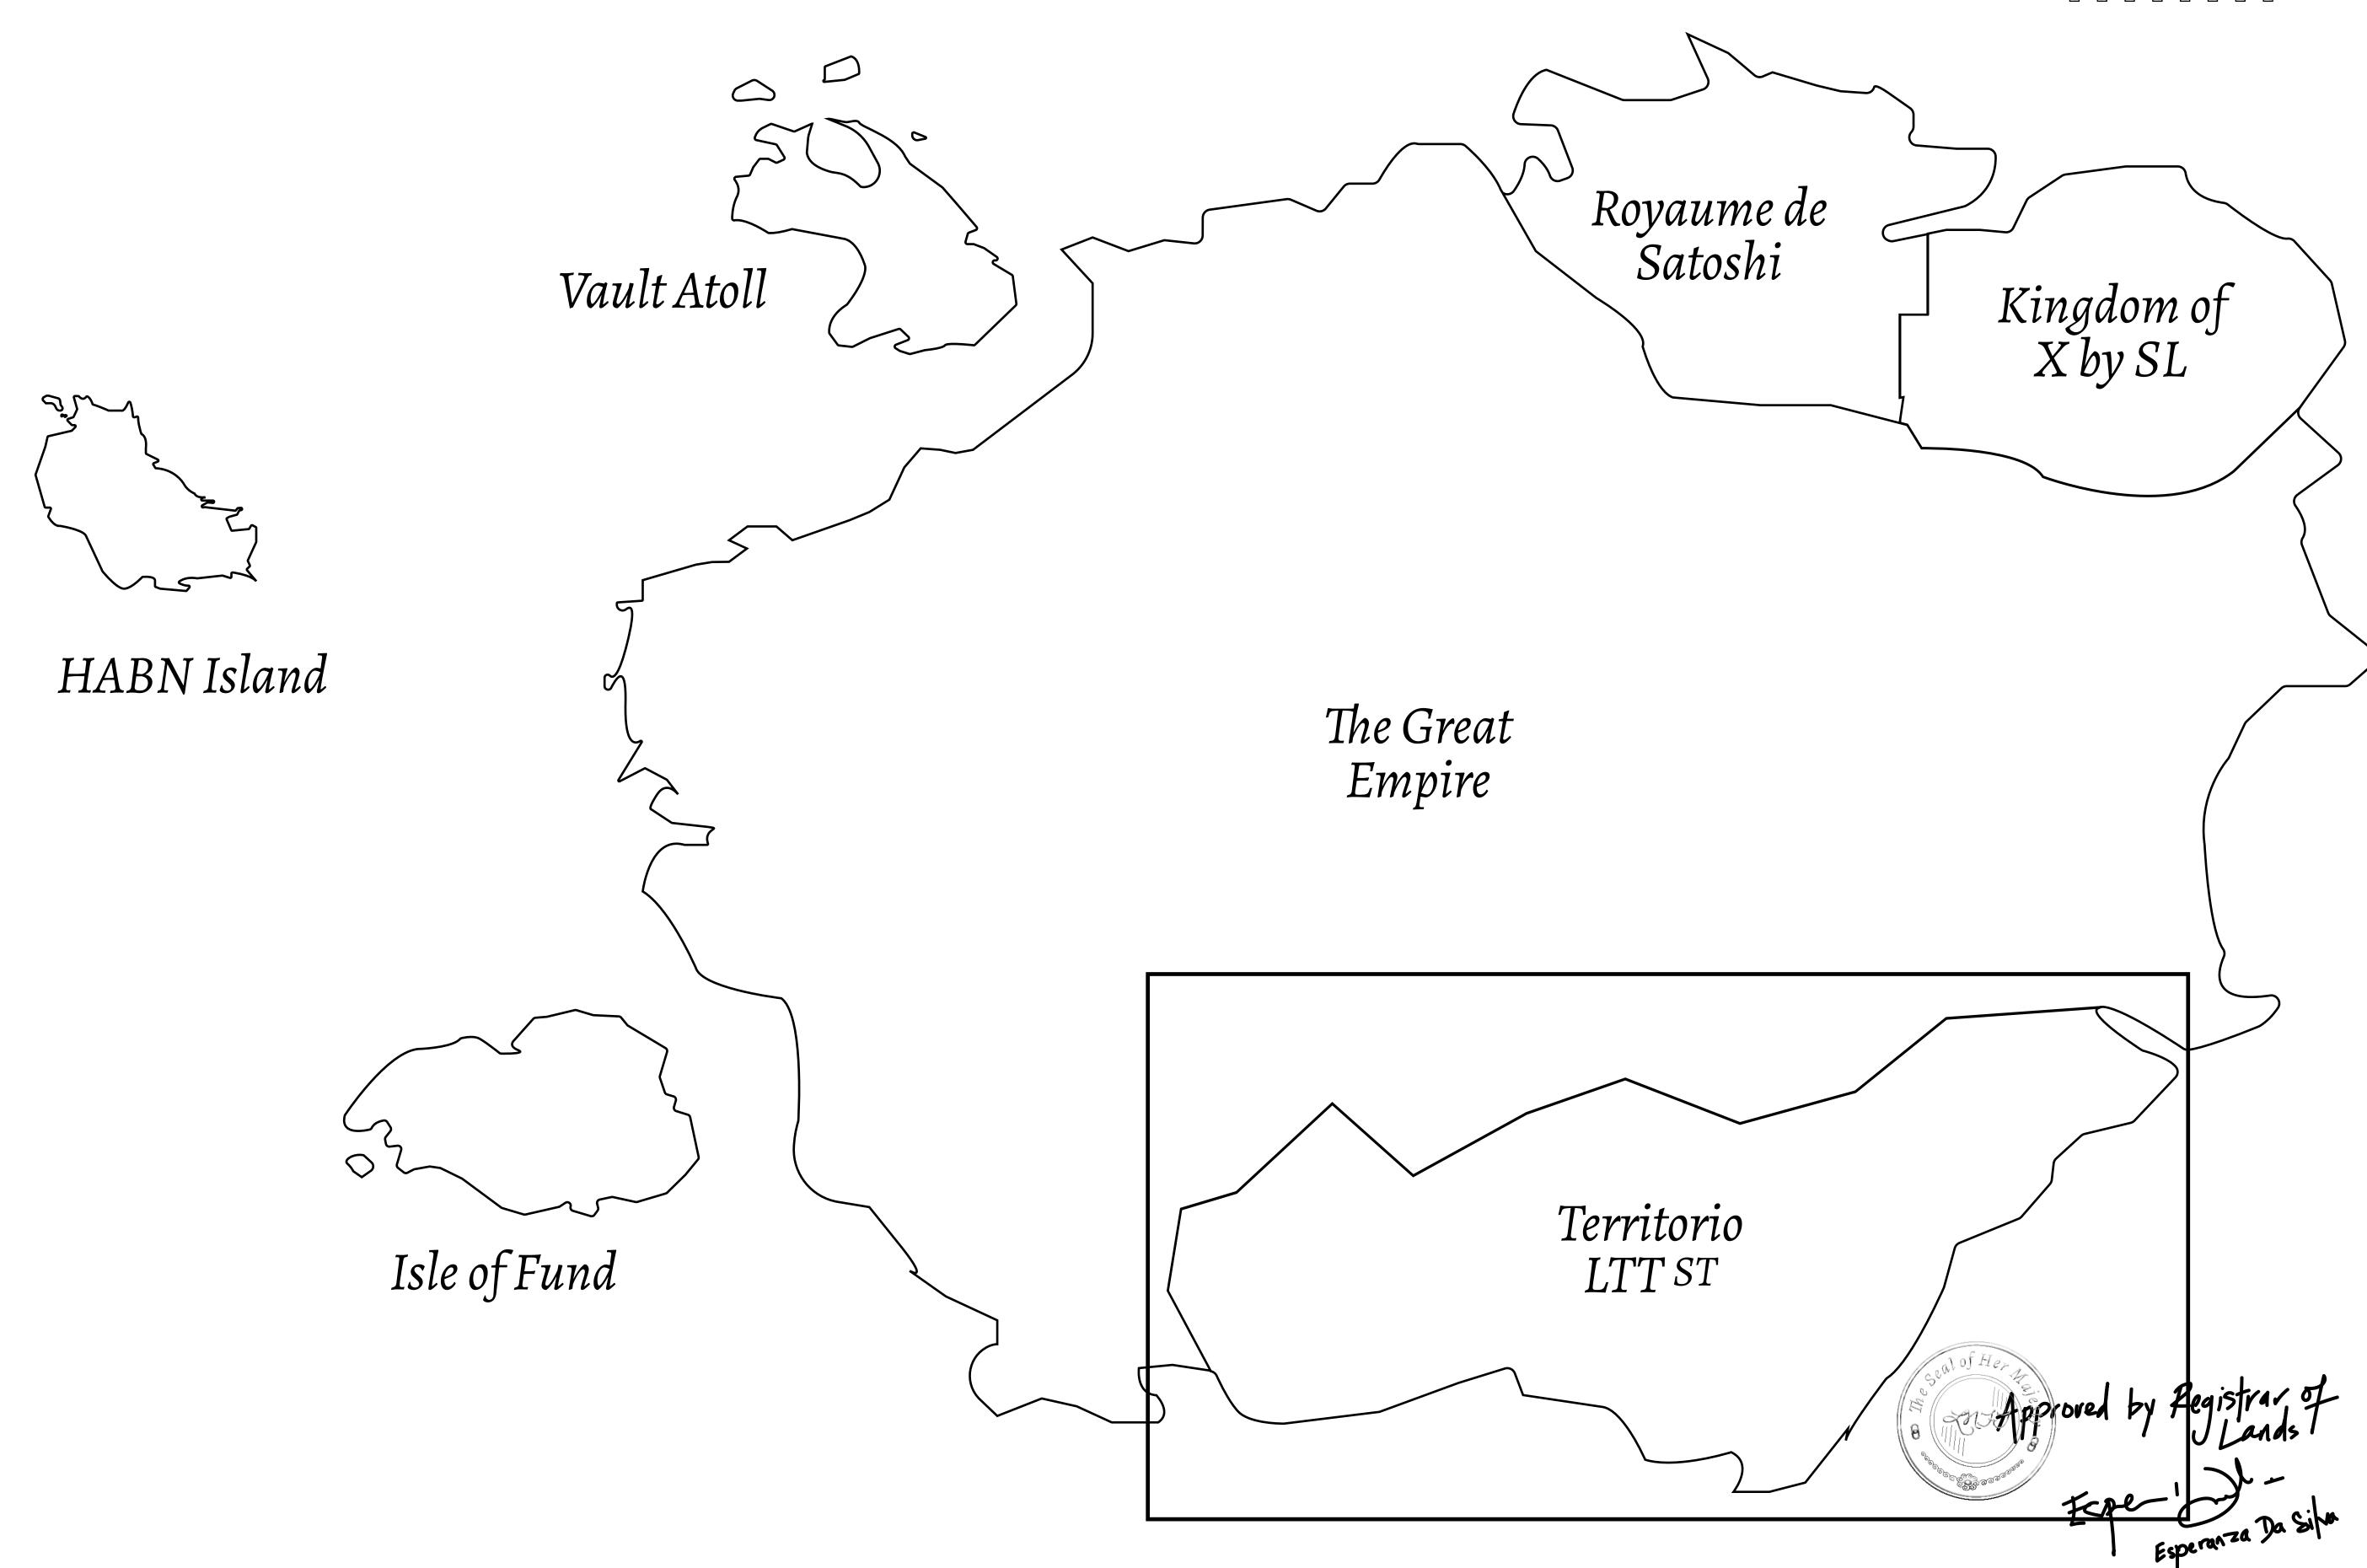

## THE SPANISH ARMADA

The most flamboyant of all of the states, this Spanish-speaking territory houses a clash of cultures. From the LTT trades in the El Mercado district to the solicitations for invites to the Great Empire, and even the traveling Caravans, it is a transient place; people are always on the move on the way to the Great Empire or a trek through the Dividing Range to the Royaume De Satoshi. Commerce uses derivations of LTT such as LTTE, LTTB, and LTTC.

## GEOGRAPHY

COASTLINE
BORDERS
HIGHEST POINT
LOWEST POINT
PLOTS
SCALE

193.03 KM (119.94 MILES)
OCEAN, THE GREAT EMPIRE
MT ELEUTHERIA +1392 M
PUERTO DE LTT 0 M

1045

1:50000

## H.M. LNFT Land Registry

T0836-221121

TITLE NUMBER

ADMINISTRATIVE AREA

TERRITORIO LTT ST

ISSUED 22 November 2021

SCALE **1/50000** 

Type W-T: Share of 0.1% of all BUN sales (rewarded in Credits) plus 1% of all LTT redeemed based on OWNER ENTITLEMENT number of NFT Stories minted; Mint 4 NFT Stories