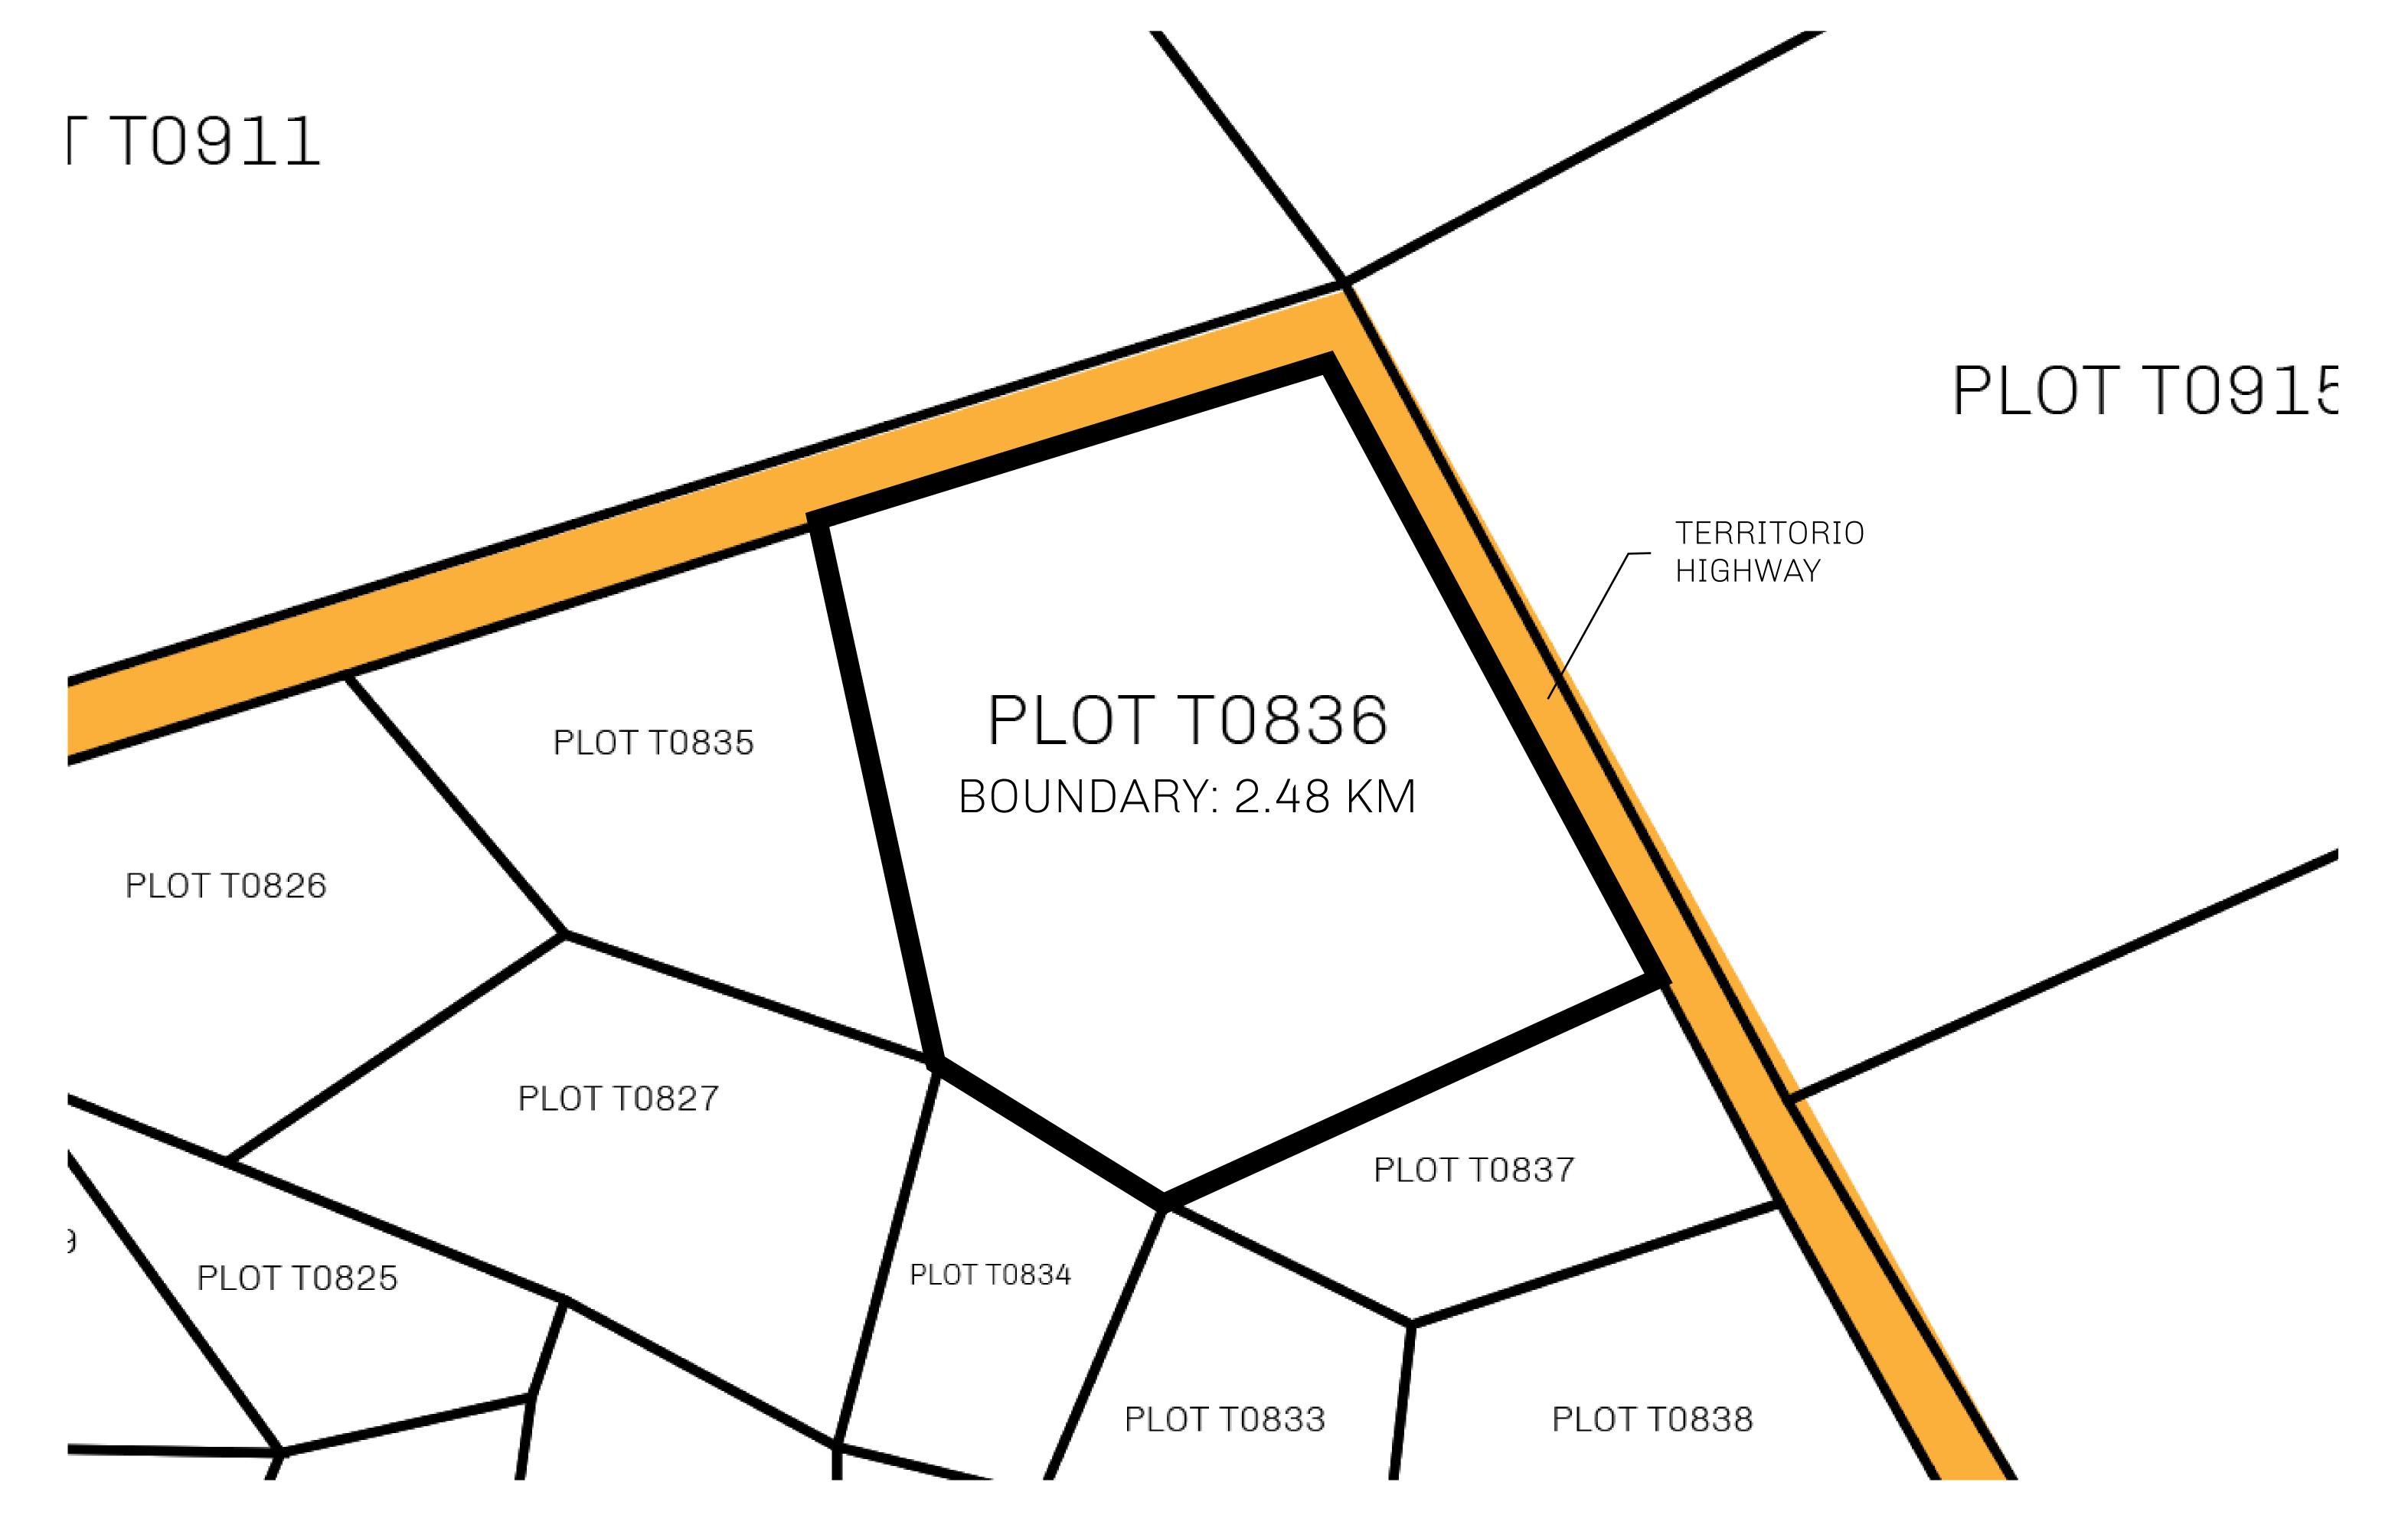

## H.M. LNFT Land Registry

T0836-221121

TITLE NUMBER

ADMINISTRATIVE AREA

TERRITORIO LTT ST

ISSUED 22 November 2021

SCALE **1/50000** 

Type W-T: Share of 0.1% of all BUN sales (rewarded in Credits) plus 1% of all LTT redeemed based on OWNER ENTITLEMENT number of NFT Stories minted; Mint 4 NFT Stories