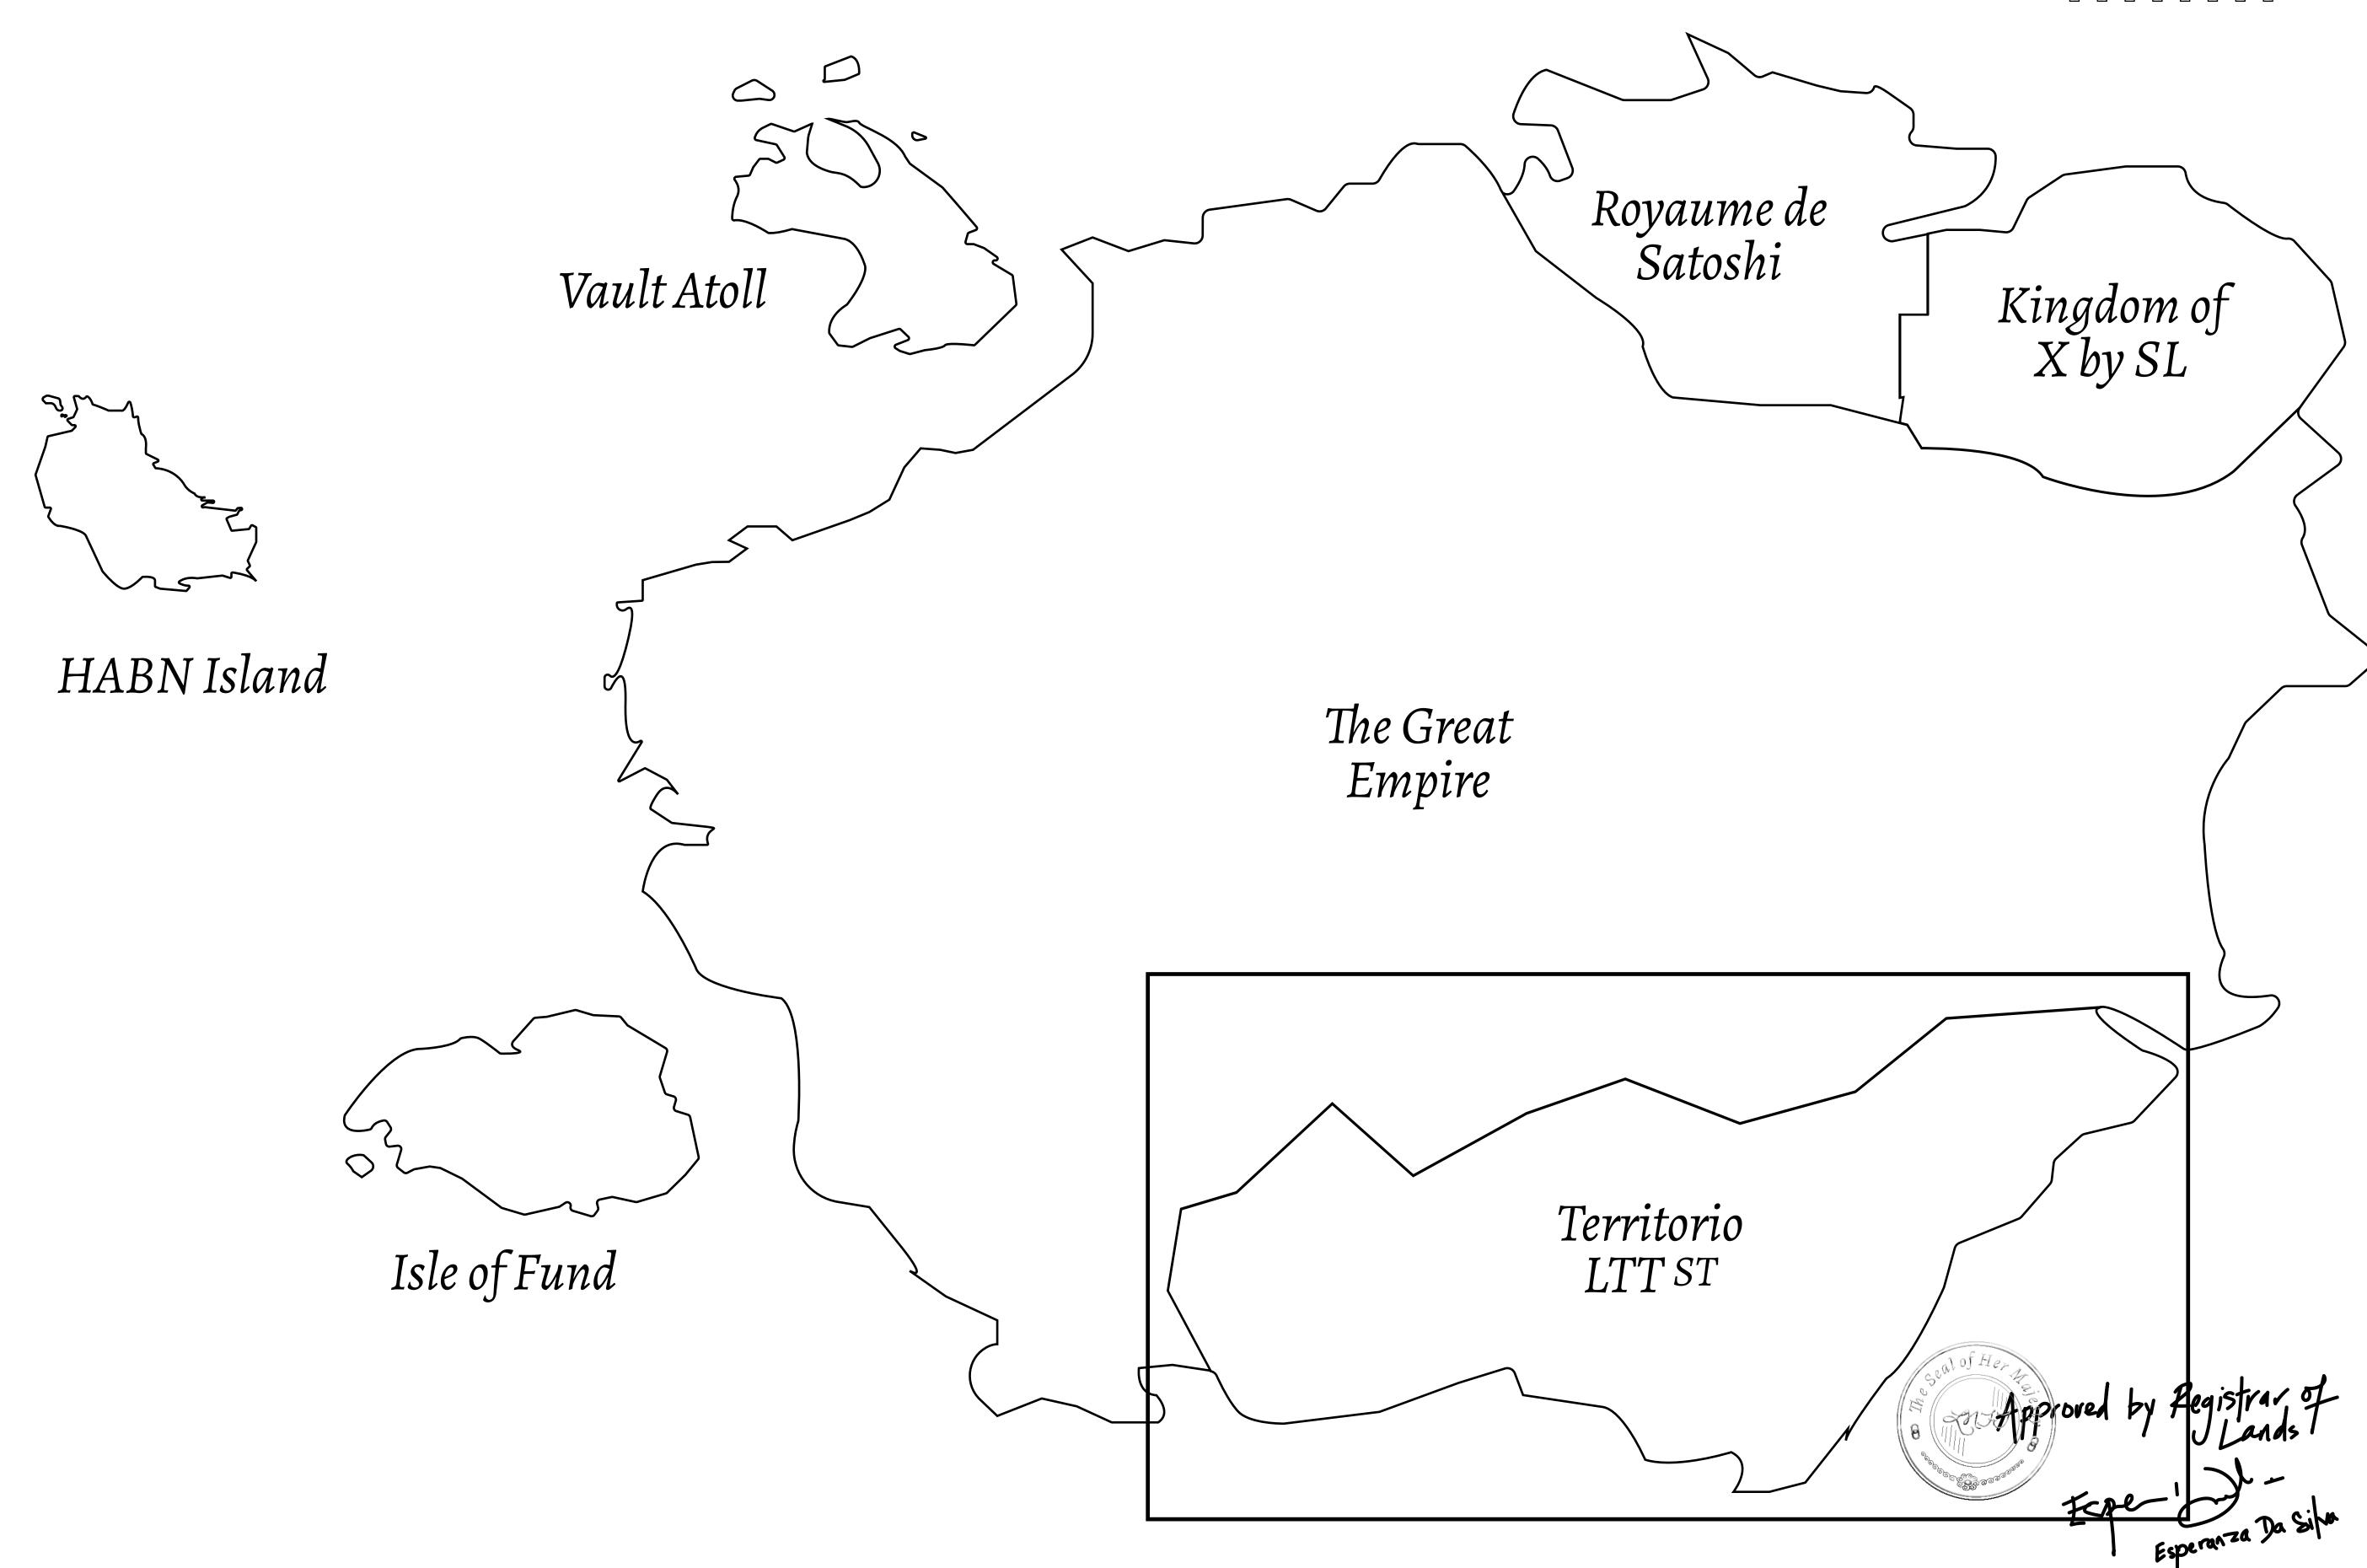

## GEOGRAPHY

COASTLINE
BORDERS
HIGHEST POINT
LOWEST POINT
PLOTS
SCALE

193.03 KM (119.94 MILES)
OCEAN, THE GREAT EMPIRE
MT ELEUTHERIA +1392 M
PUERTO DE LTT 0 M

1045

1:50000

## H.M. LNFT Land Registry

TITLE NUMBER

T0835-221121

TERRITORIO LTT ST

ISSUED 22 November 2021 ...

SCALE **1/50000** 

Type W-T: Share of 0.1% of all BUN sales (rewarded in Credits) plus 1% of all LTT redeemed based on OWNER ENTITLEMENT number of NFT Stories minted; Mint 4 NFT Stories