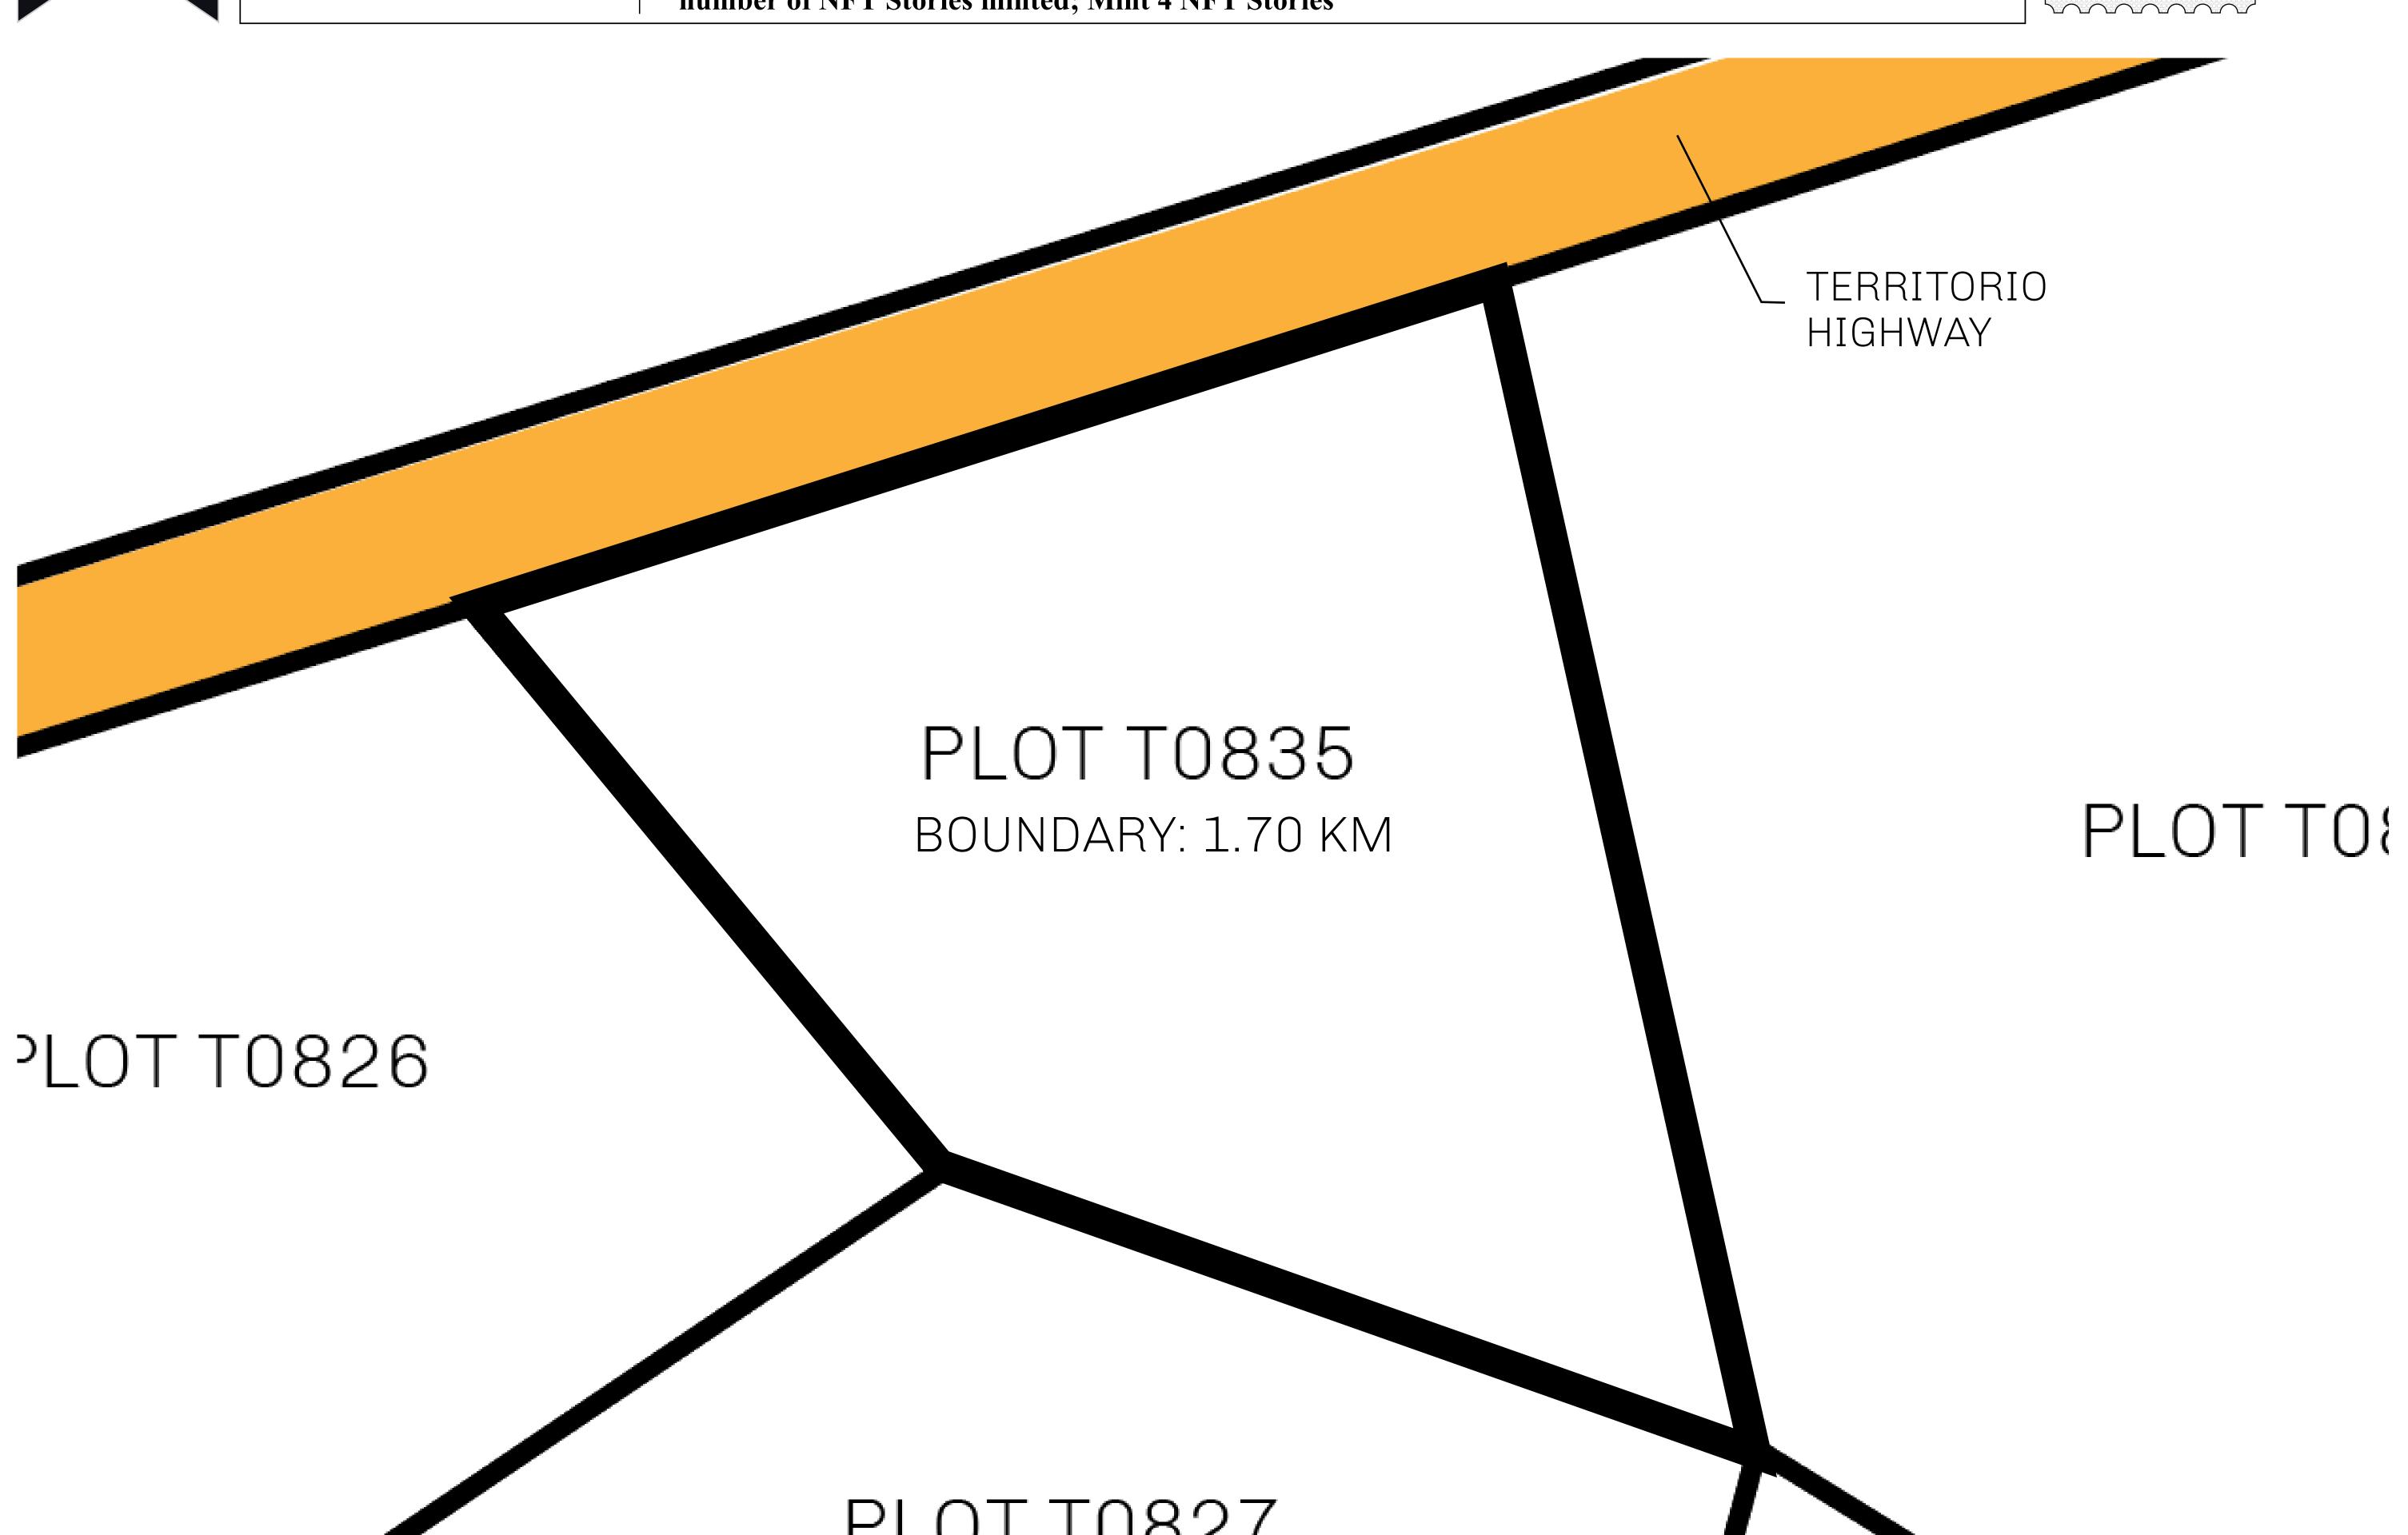

## H.M. LNFT Land Registry

TITLE NUMBER

T0835-221121

TERRITORIO LTT ST

ISSUED 22 November 2021 ...

SCALE **1/50000** 

Type W-T: Share of 0.1% of all BUN sales (rewarded in Credits) plus 1% of all LTT redeemed based on OWNER ENTITLEMENT number of NFT Stories minted; Mint 4 NFT Stories