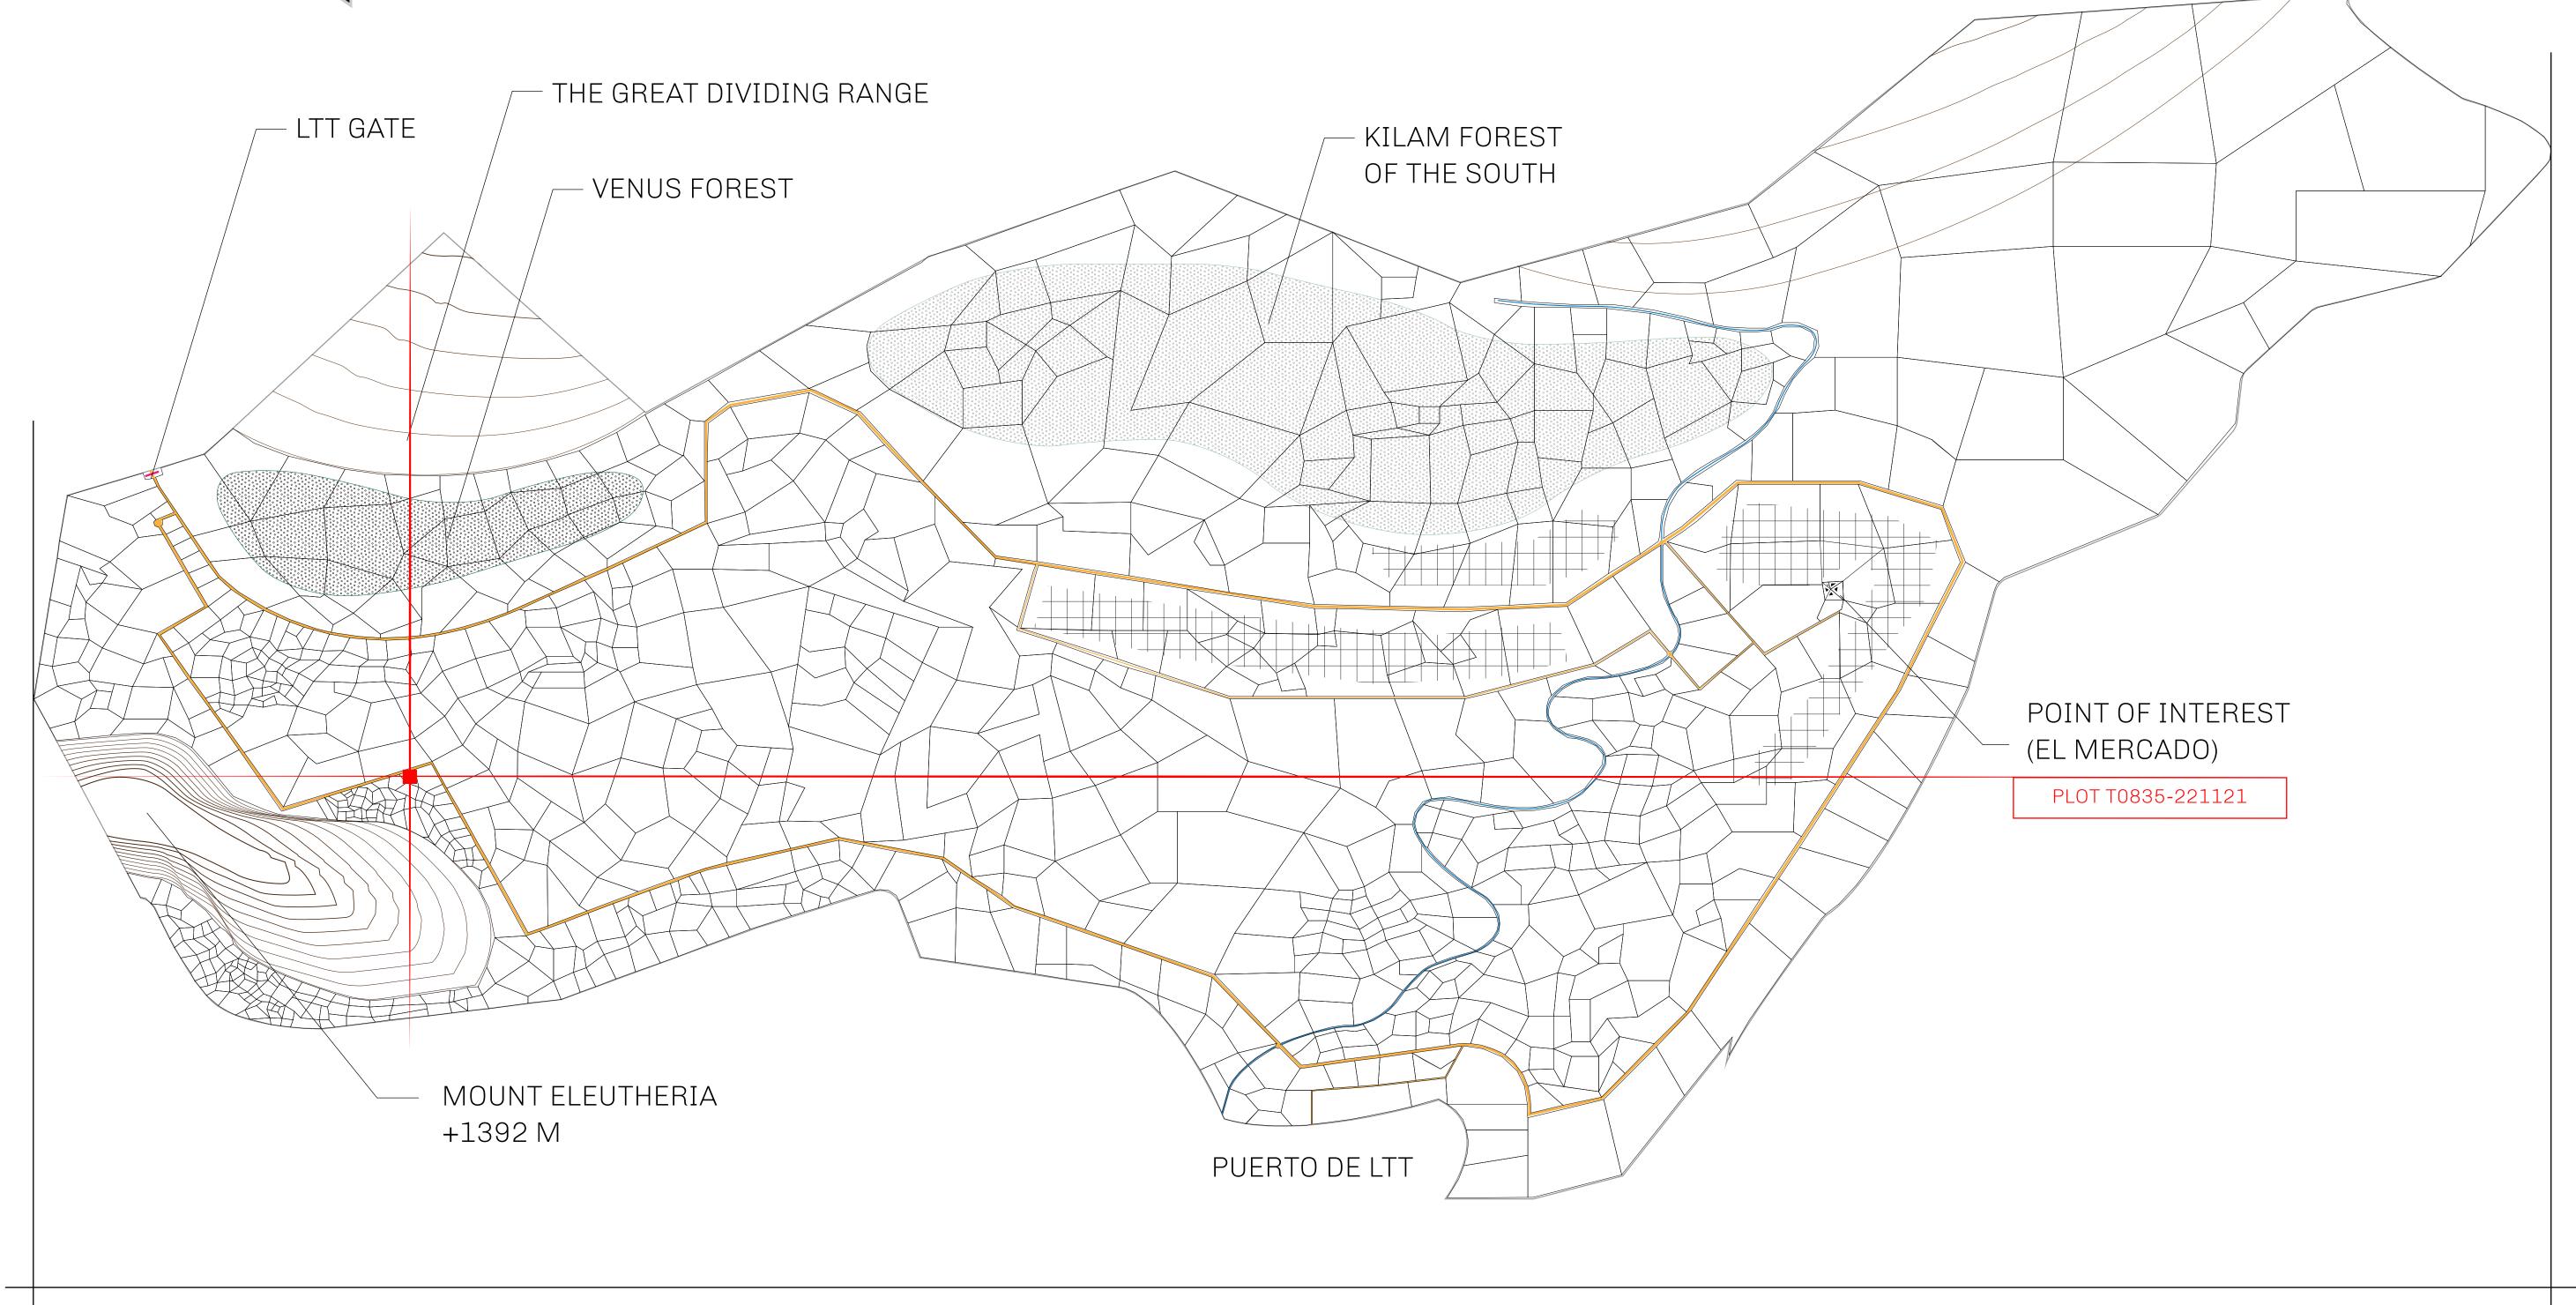

## THE SPANISH ARMADA

The most flamboyant of all of the states, this Spanish-speaking territory houses a clash of cultures. From the LTT trades in the El Mercado district to the solicitations for invites to the Great Empire, and even the traveling Caravans, it is a transient place; people are always on the move on the way to the Great Empire or a trek through the Dividing Range to the Royaume De Satoshi. Commerce uses derivations of LTT such as LTTE, LTTB, and LTTC.

## GEOGRAPHY

COASTLINE
BORDERS
HIGHEST POINT
LOWEST POINT
PLOTS
SCALE

193.03 KM (119.94 MILES)
OCEAN, THE GREAT EMPIRE
MT ELEUTHERIA +1392 M
PUERTO DE LTT 0 M

1045

1:50000