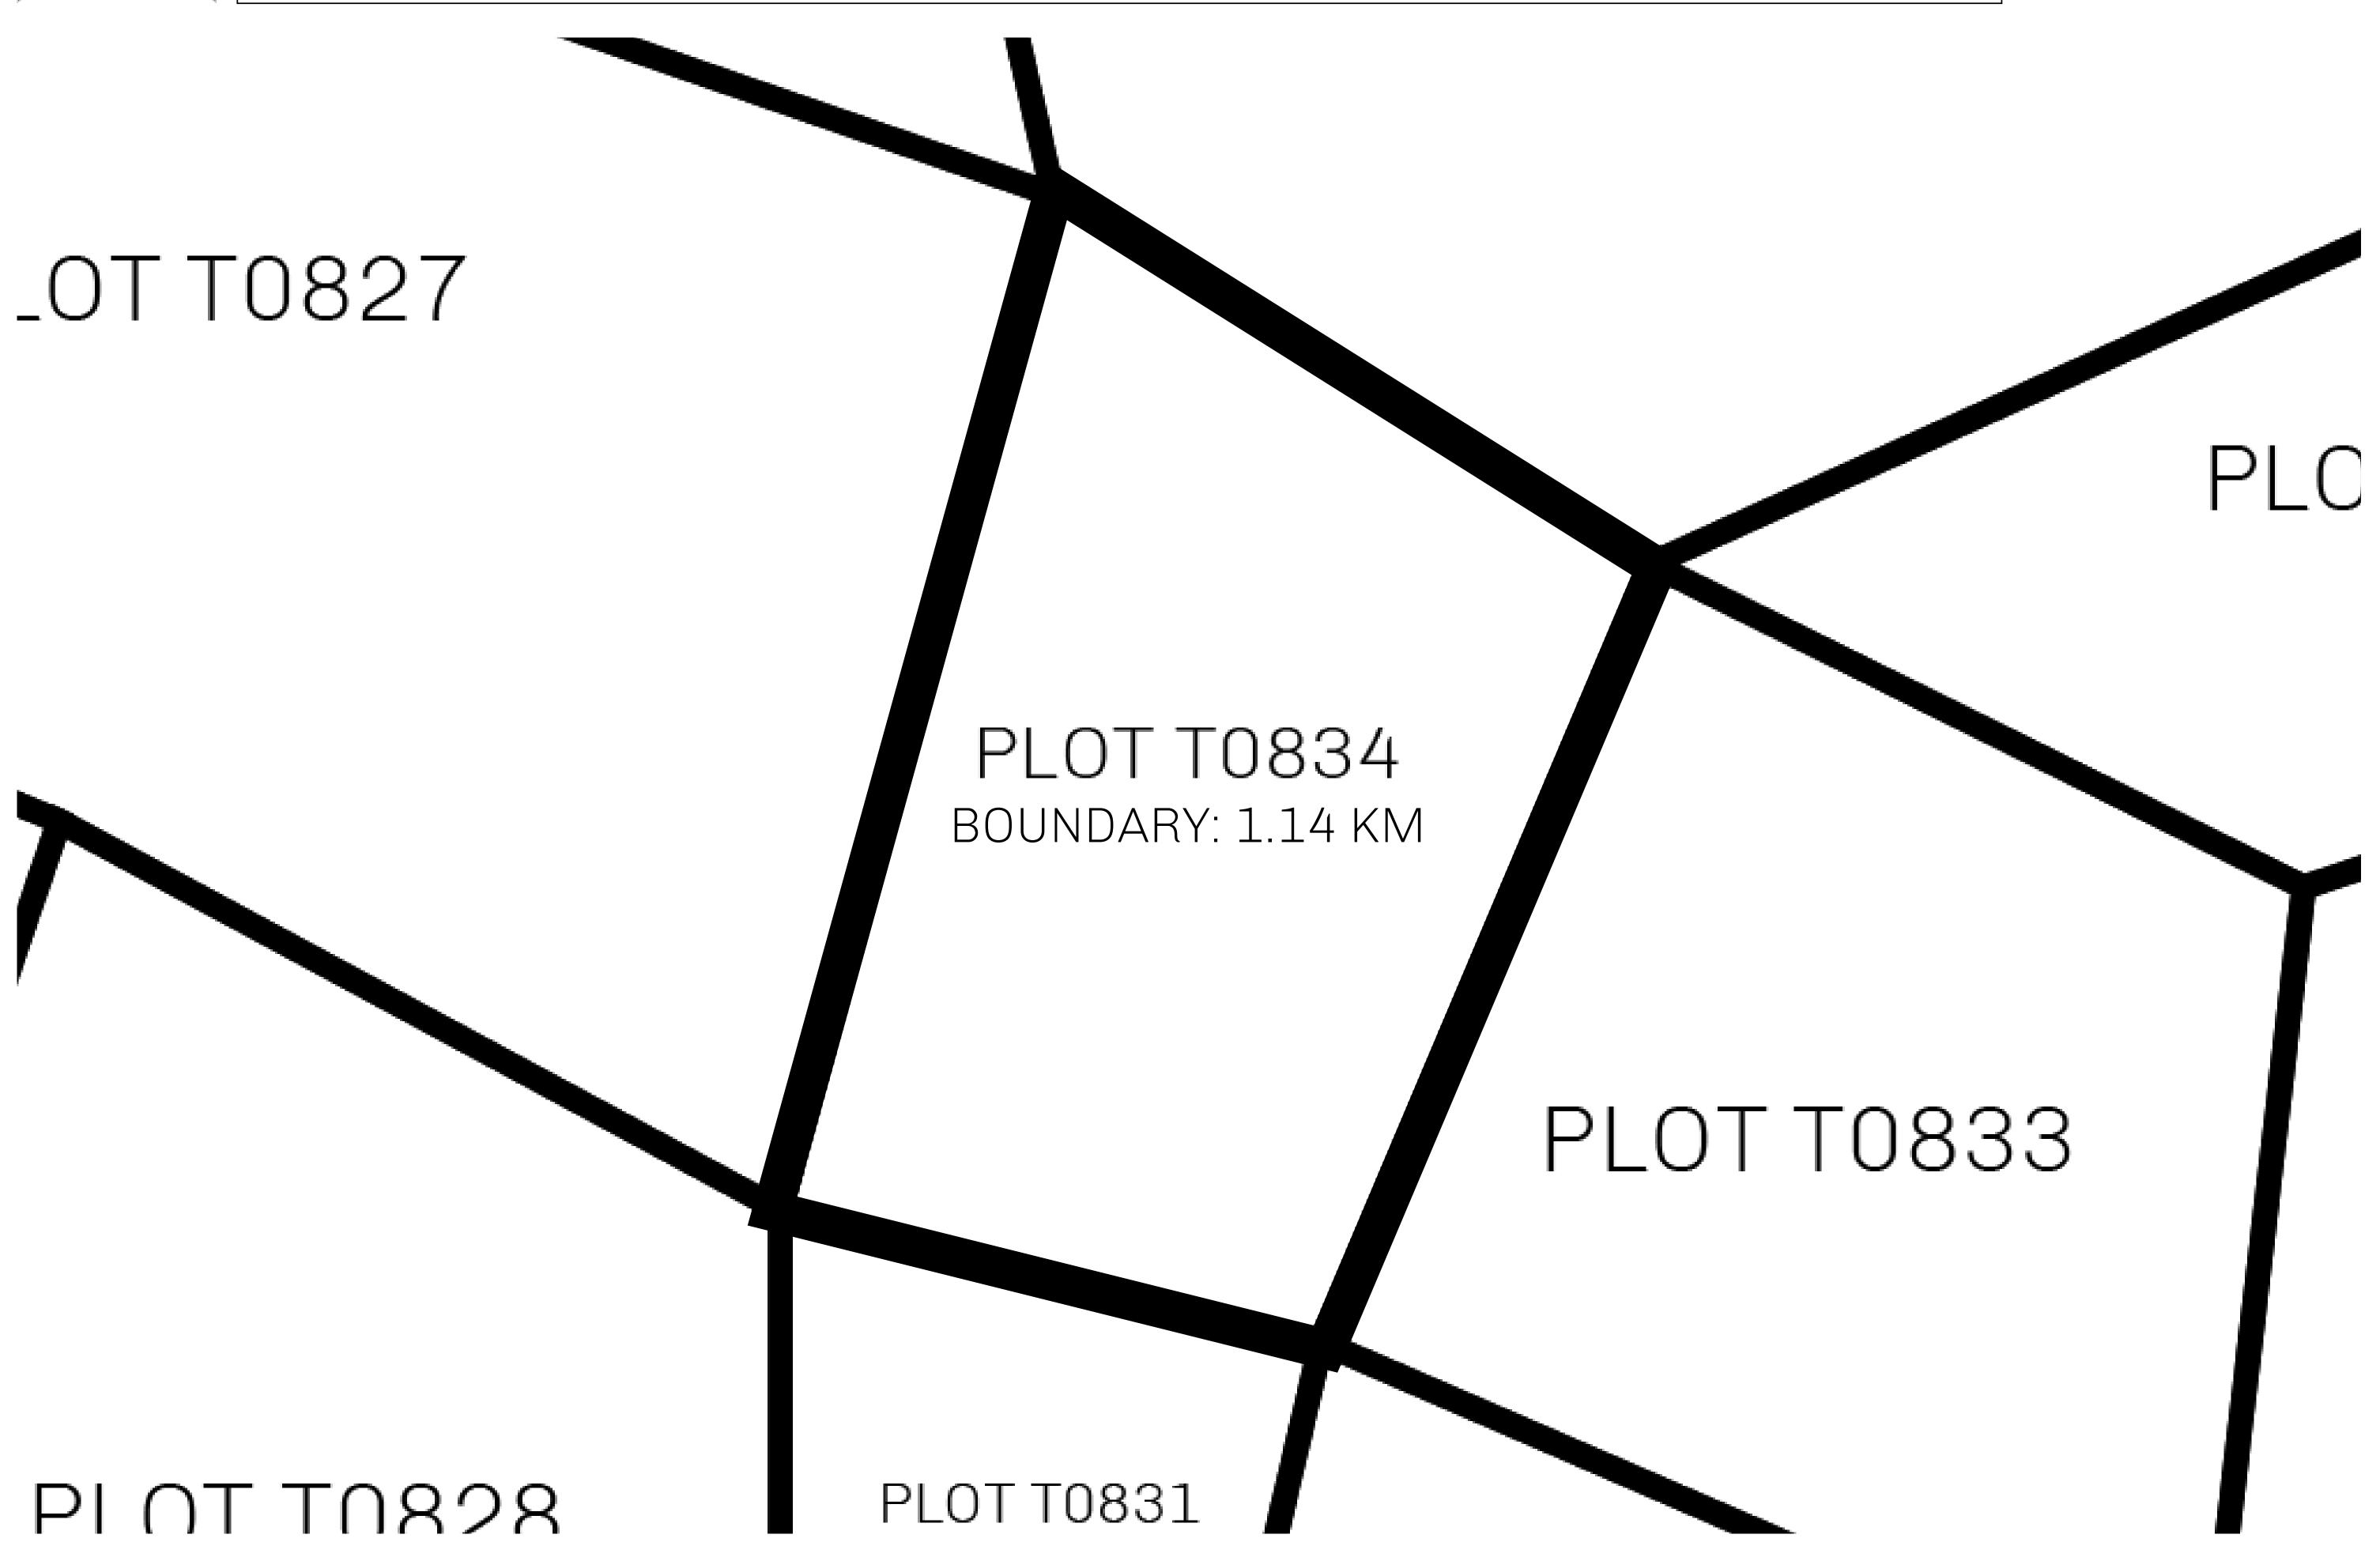

## GEOGRAPHY

COASTLINE
BORDERS
HIGHEST POINT
LOWEST POINT
PLOTS
SCALE

193.03 KM (119.94 MILES)
OCEAN, THE GREAT EMPIRE
MT ELEUTHERIA +1392 M
PUERTO DE LTT 0 M

1045

1:50000

## H.M. LNFT Land Registry

TITLE NUMBER

ADMINISTRATIVE AREA

TERRITORIO LTT ST

ISSUED 22 November 2021

SCALE **1/50000** 

OWNER ENTITLEMENT

Type W-T: Share of 0.1% of all BUN sales (rewarded in Credits) plus 1% of all LTT redeemed based on number of NFT Stories minted; Mint 4 NFT Stories