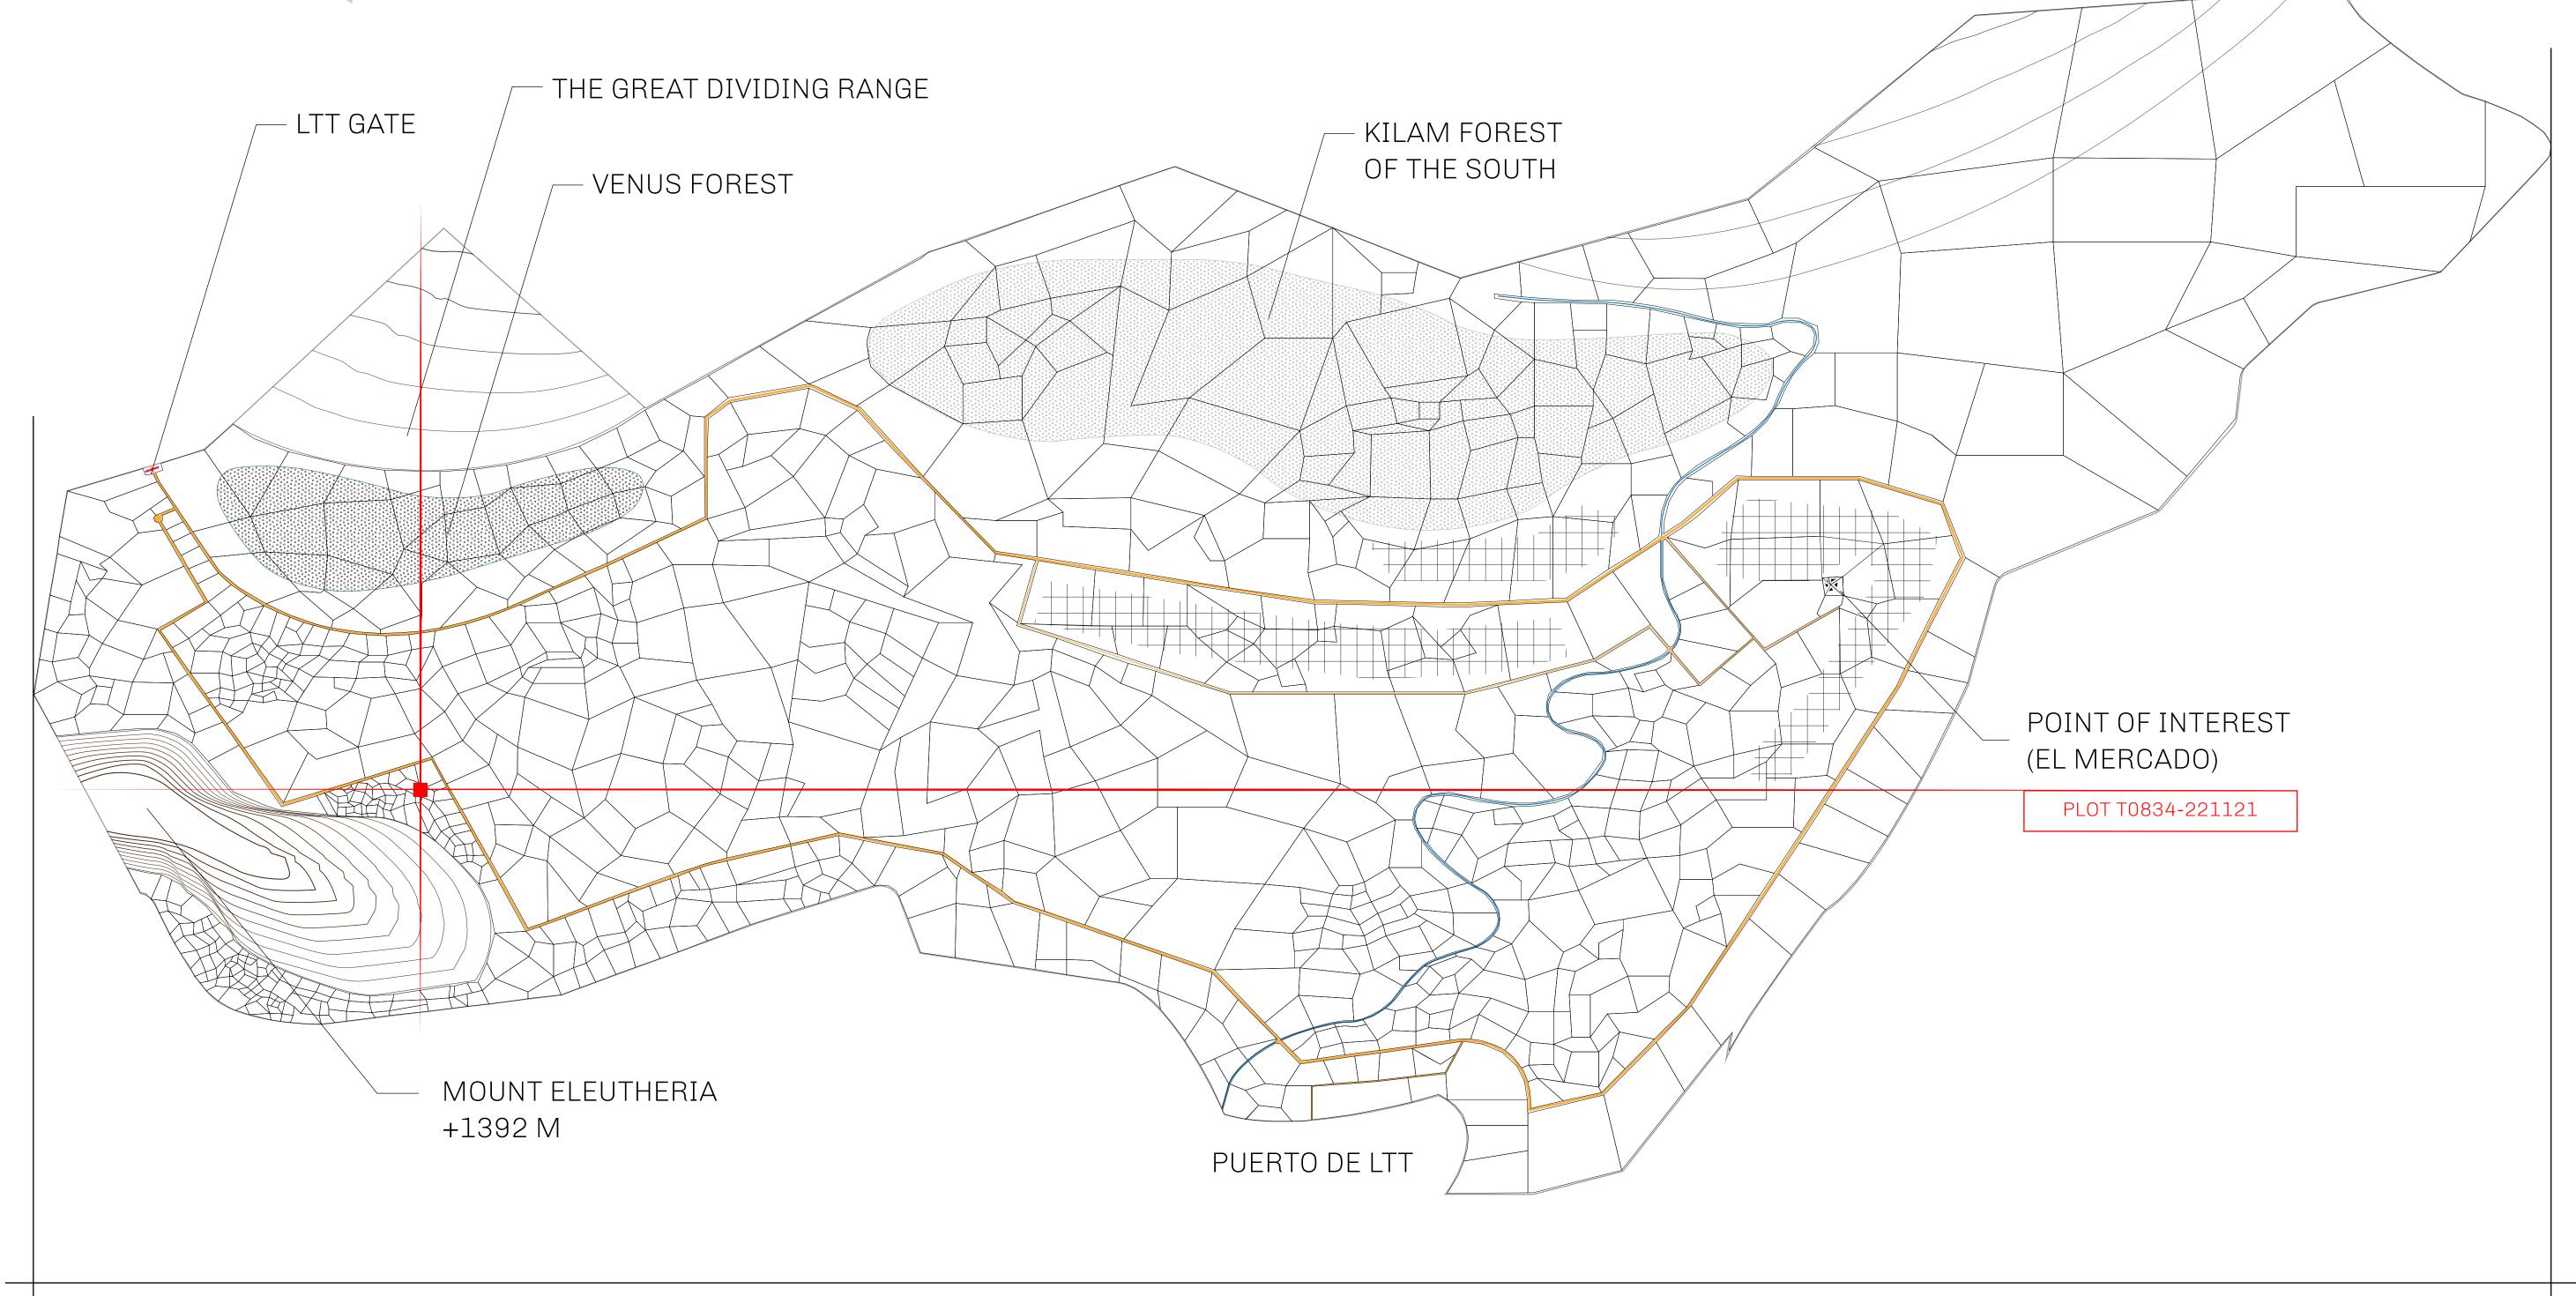

## THE SPANISH ARMADA

The most flamboyant of all of the states, this Spanish-speaking territory houses a clash of cultures. From the LTT trades in the El Mercado district to the solicitations for invites to the Great Empire, and even the traveling Caravans, it is a transient place; people are always on the move on the way to the Great Empire or a trek through the Dividing Range to the Royaume De Satoshi. Commerce uses derivations of LTT such as LTTE, LTTB, and LTTC.

## GEOGRAPHY

COASTLINE
BORDERS
HIGHEST POINT
LOWEST POINT
PLOTS
SCALE

193.03 KM (119.94 MILES)
OCEAN, THE GREAT EMPIRE
MT ELEUTHERIA +1392 M
PUERTO DE LTT 0 M

1045

1:50000

## H.M. LNFT Land Registry

TITLE NUMBER

ADMINISTRATIVE AREA

TERRITORIO LTT ST

ISSUED 22 November 2021

SCALE **1/50000** 

OWNER ENTITLEMENT

Type W-T: Share of 0.1% of all BUN sales (rewarded in Credits) plus 1% of all LTT redeemed based on number of NFT Stories minted; Mint 4 NFT Stories