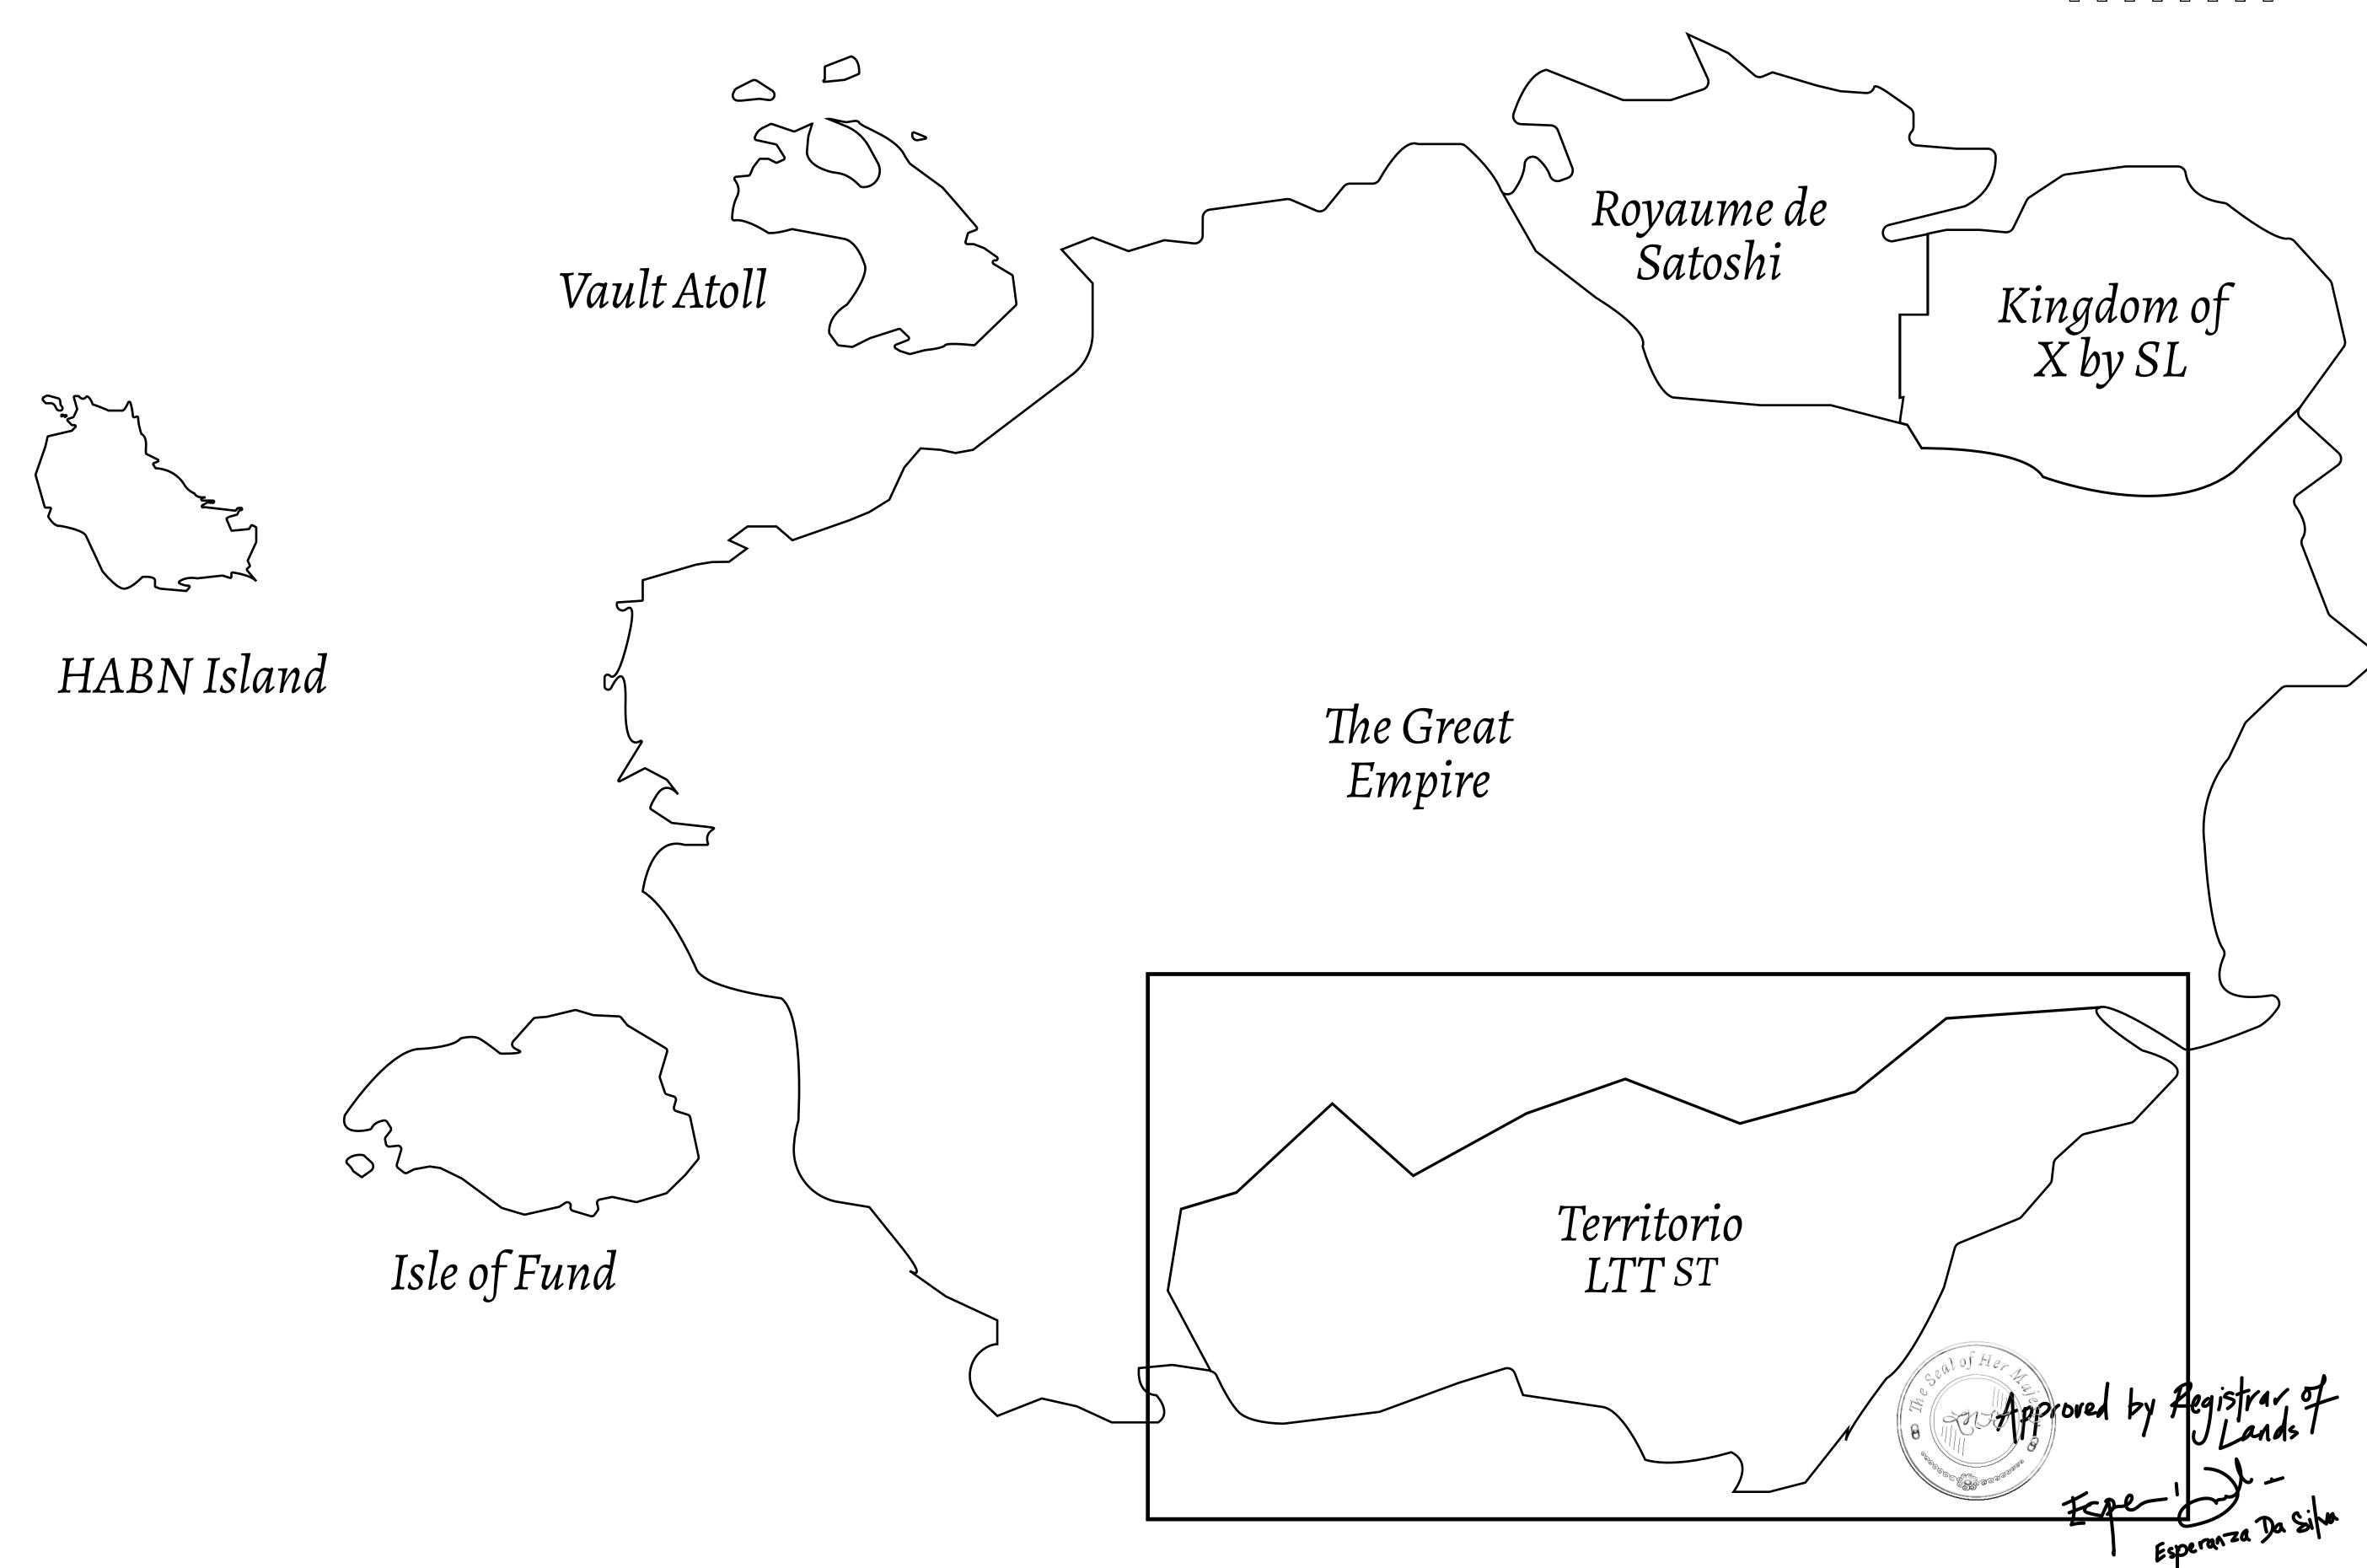

## THE SPANISH ARMADA

The most flamboyant of all of the states, this Spanish-speaking territory houses a clash of cultures. From the LTT trades in the El Mercado district to the solicitations for invites to the Great Empire, and even the traveling Caravans, it is a transient place; people are always on the move on the way to the Great Empire or a trek through the Dividing Range to the Royaume De Satoshi. Commerce uses derivations of LTT such as LTTE, LTTB, and LTTC.

## GEOGRAPHY

COASTLINE
BORDERS
HIGHEST POINT
LOWEST POINT
PLOTS
SCALE

193.03 KM (119.94 MILES)
OCEAN, THE GREAT EMPIRE
MT ELEUTHERIA +1392 M
PUERTO DE LTT 0 M

1045

1:50000

## H.M. LNFT Land Registry

TITLE NUMBER

T0833-221121

ADMINISTRATIVE AREA

TERRITORIO LTT ST

ISSUED 22 November 2021

SCALE **1/50000** 

OWNER ENTITLEMENT

Type W-T: Share of 0.1% of all BUN sales (rewarded in Credits) plus 1% of all LTT redeemed based on number of NFT Stories minted; Mint 4 NFT Stories

PLOT T0837 PLOT T0834 PLOT T0833 PLOT TO BOUNDARY: 1.22 KM PLOT T0831 PLOT T0832