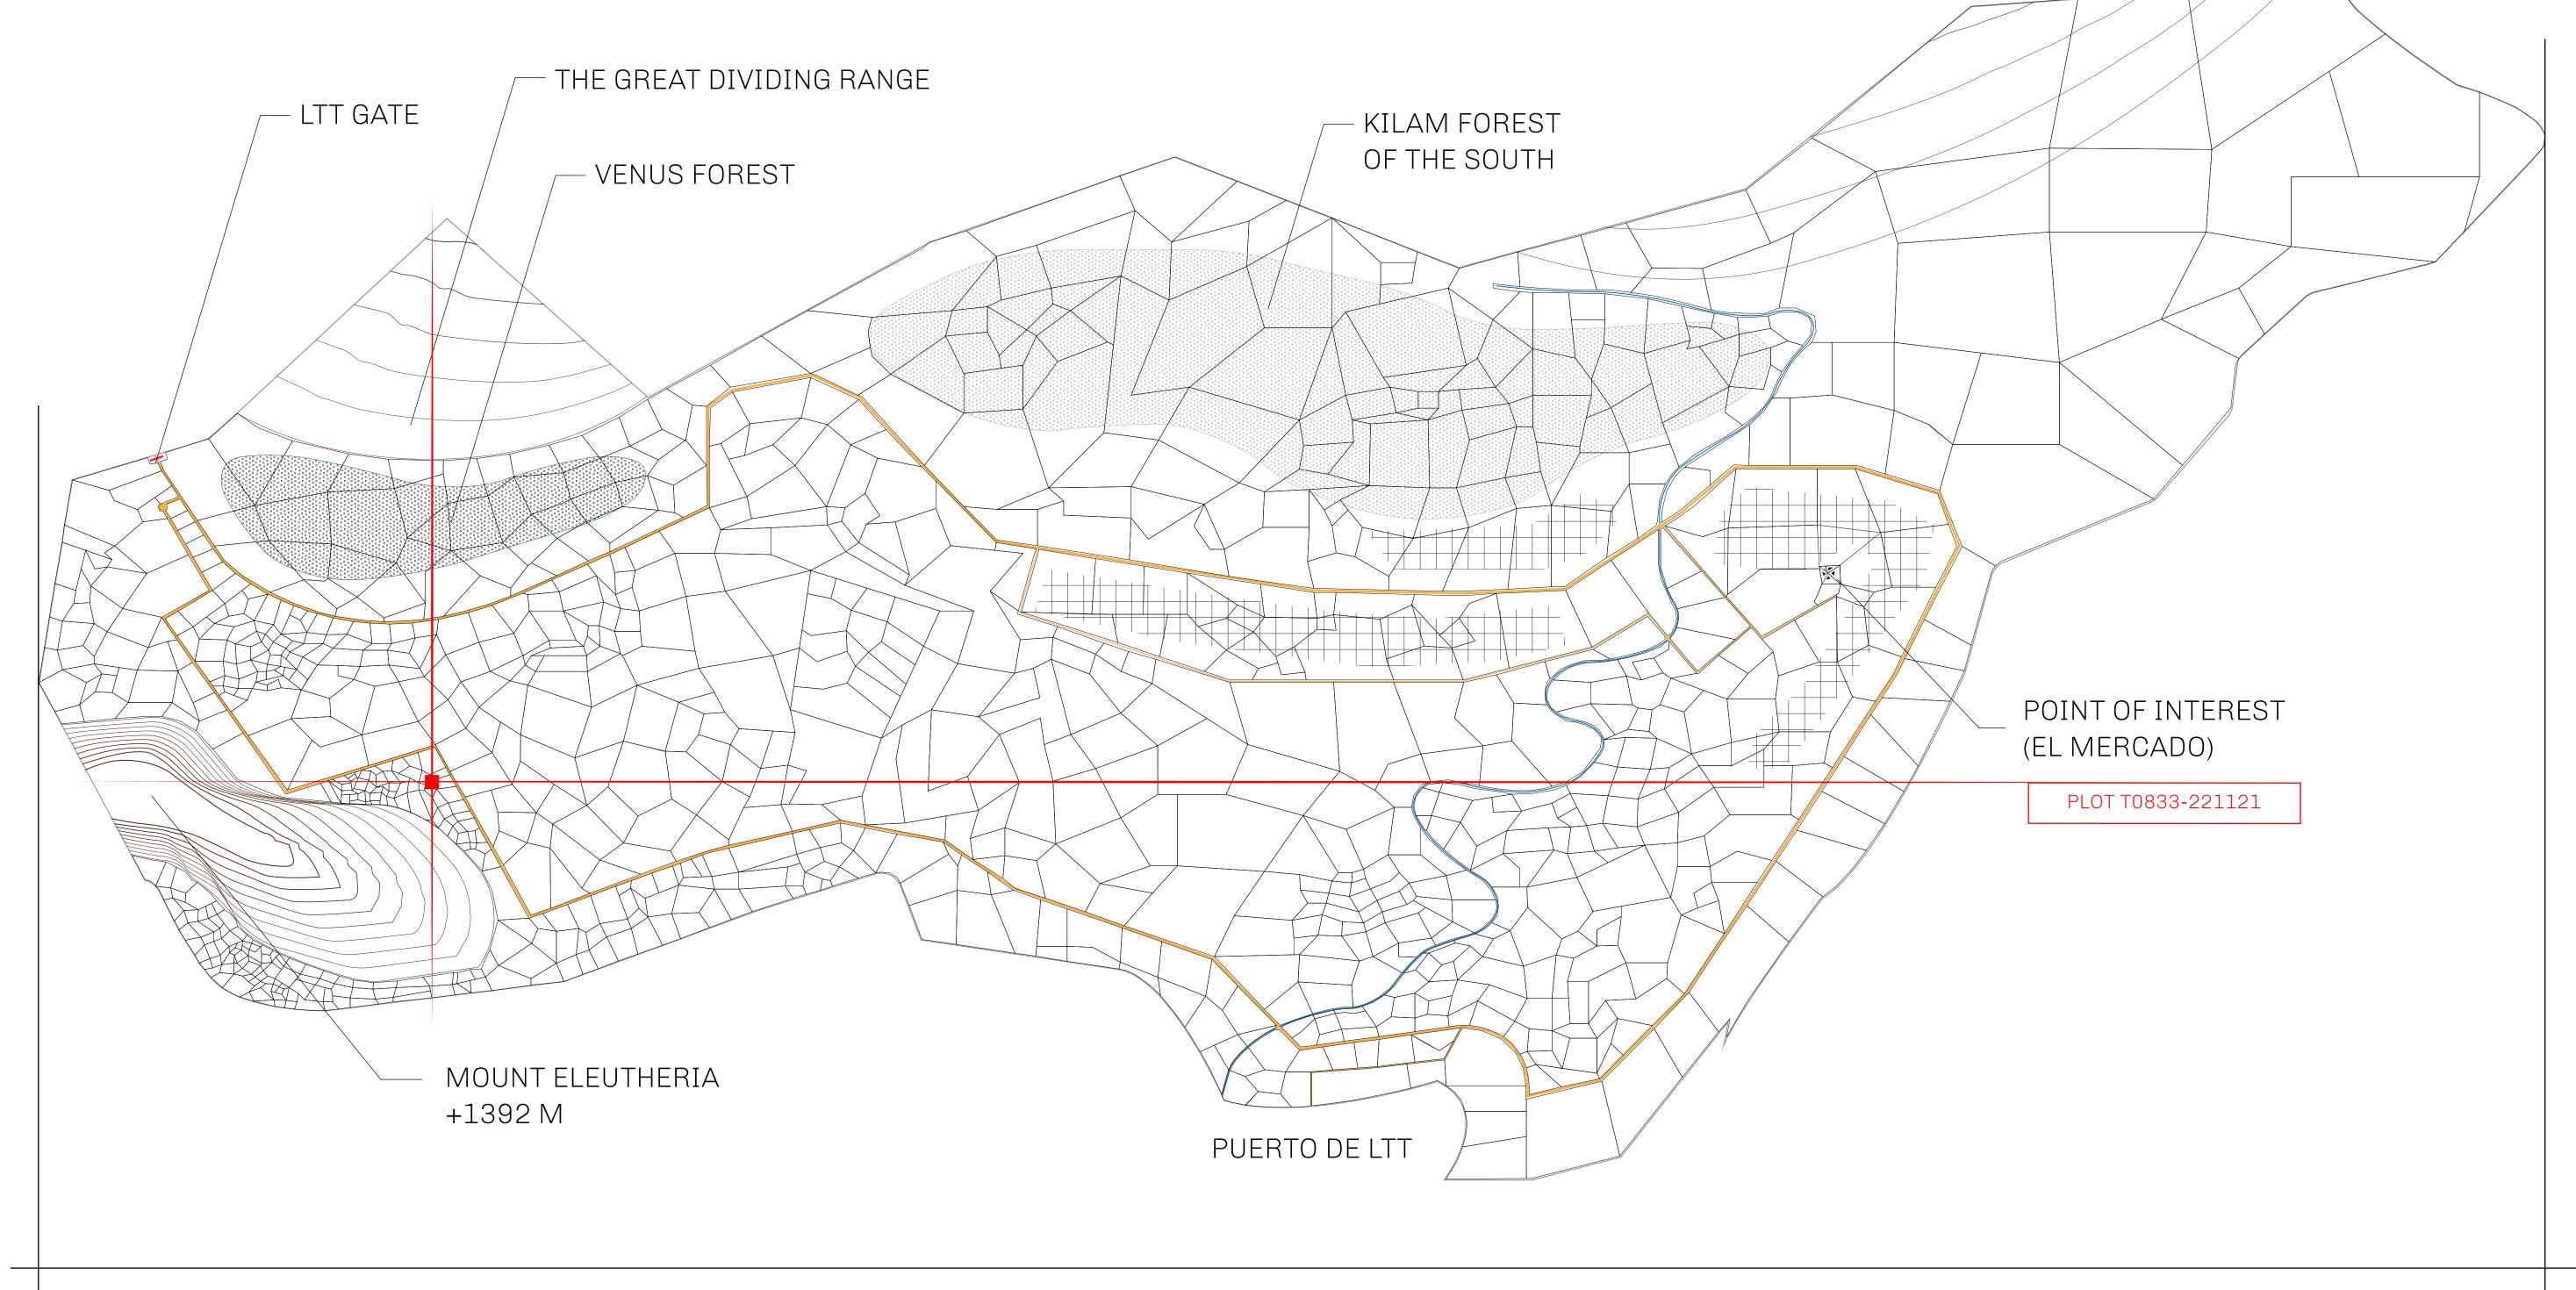

## THE SPANISH ARMADA

The most flamboyant of all of the states, this Spanish-speaking territory houses a clash of cultures. From the LTT trades in the El Mercado district to the solicitations for invites to the Great Empire, and even the traveling Caravans, it is a transient place; people are always on the move on the way to the Great Empire or a trek through the Dividing Range to the Royaume De Satoshi. Commerce uses derivations of LTT such as LTTE, LTTB, and LTTC.

## GEOGRAPHY

COASTLINE
BORDERS
HIGHEST POINT
LOWEST POINT
PLOTS
SCALE

193.03 KM (119.94 MILES)
OCEAN, THE GREAT EMPIRE
MT ELEUTHERIA +1392 M
PUERTO DE LTT 0 M

1045

1:50000

## H.M. LNFT Land Registry

TITLE NUMBER

T0833-221121

ADMINISTRATIVE AREA

TERRITORIO LTT ST

ISSUED 22 November 2021

SCALE **1/50000** 

OWNER ENTITLEMENT

Type W-T: Share of 0.1% of all BUN sales (rewarded in Credits) plus 1% of all LTT redeemed based on number of NFT Stories minted; Mint 4 NFT Stories

PLOT T0837 PLOT T0834 PLOT T0833 PLOT TO BOUNDARY: 1.22 KM PLOT T0831 PLOT T0832