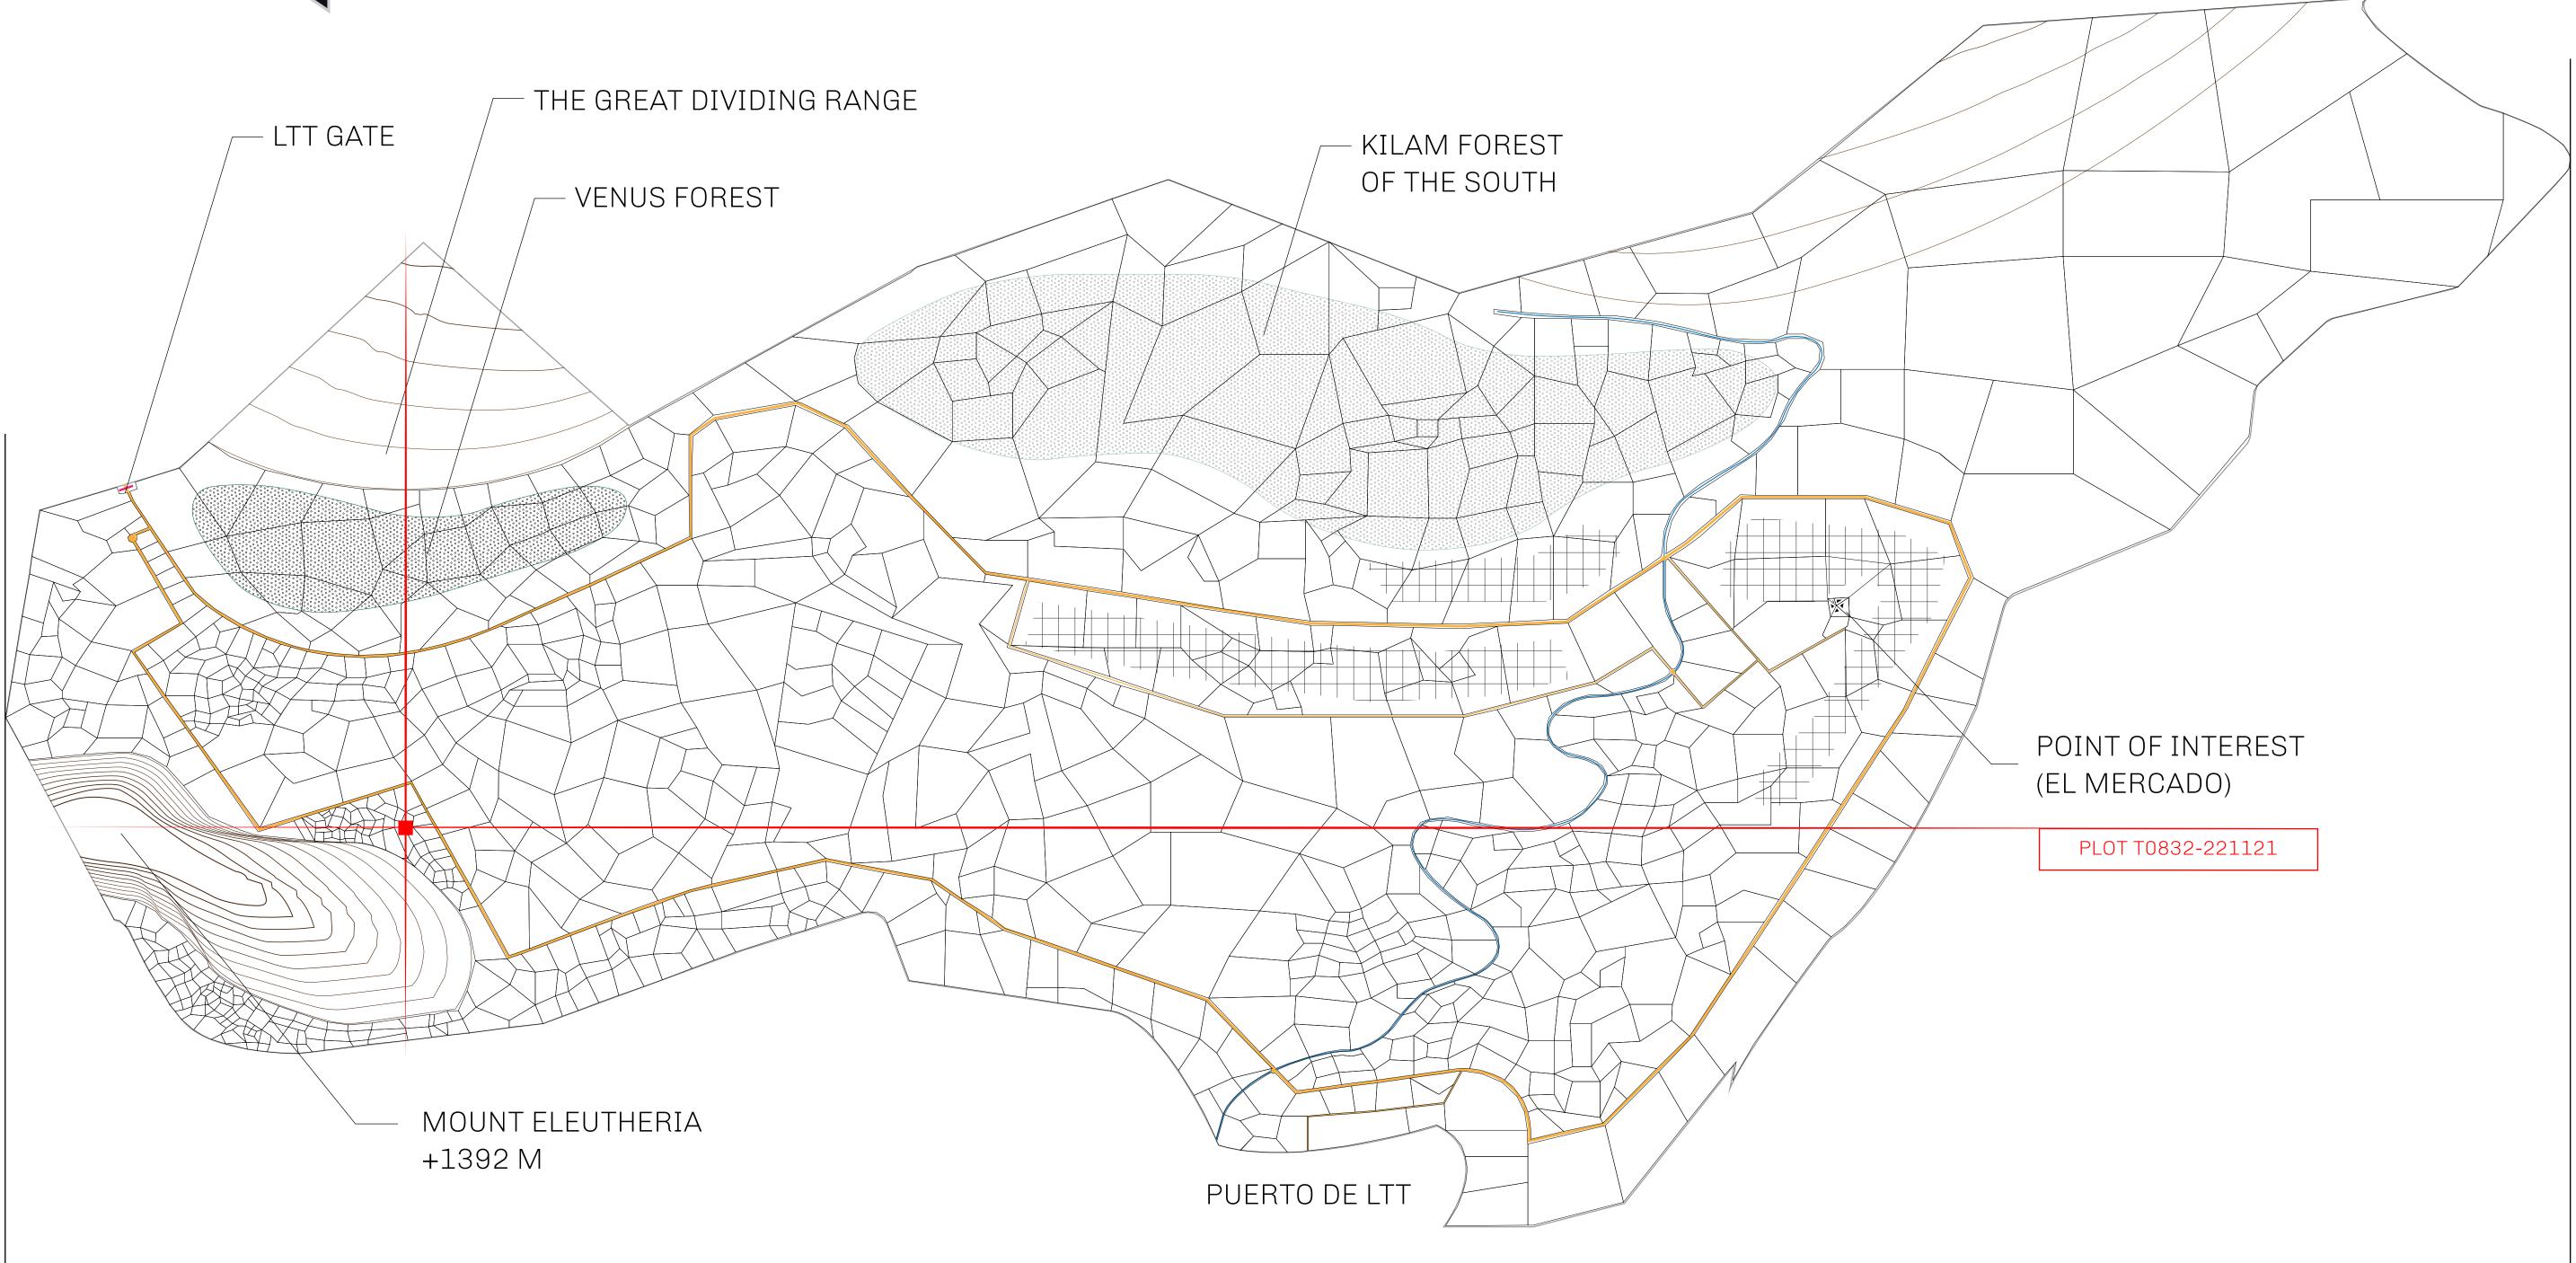

### THE SPANISH ARMADA

The most flamboyant of all of the states, this Spanish-speaking territory houses a clash of cultures. From the LTT trades in the El Mercado district to the solicitations for invites to the Great Empire, and even the traveling Caravans, it is a transient place; people are always on the move on the way to the Great Empire or a trek through the Dividing Range to the Royaume De Satoshi. Commerce uses derivations of LTT such as LTTE, LTTB, and LTTC.

#### GEOGRAPHY

COASTLINE BORDERS HIGHEST POINT LOWEST POINT PLOTS SCALE 193.03 KM (119.94 MILES) OCEAN, THE GREAT EMPIRE MT ELEUTHERIA +1392 M PUERTO DE LTT 0 M 1045 1:50000

| y | TITLE NUMBER<br><b>T0832-221121</b> |  |  |
|---|-------------------------------------|--|--|
|   |                                     |  |  |

ISSUED 22 November 2021

SCALE 1/50000

# PLOT T0832 BOUNDARY: 1.12 KM