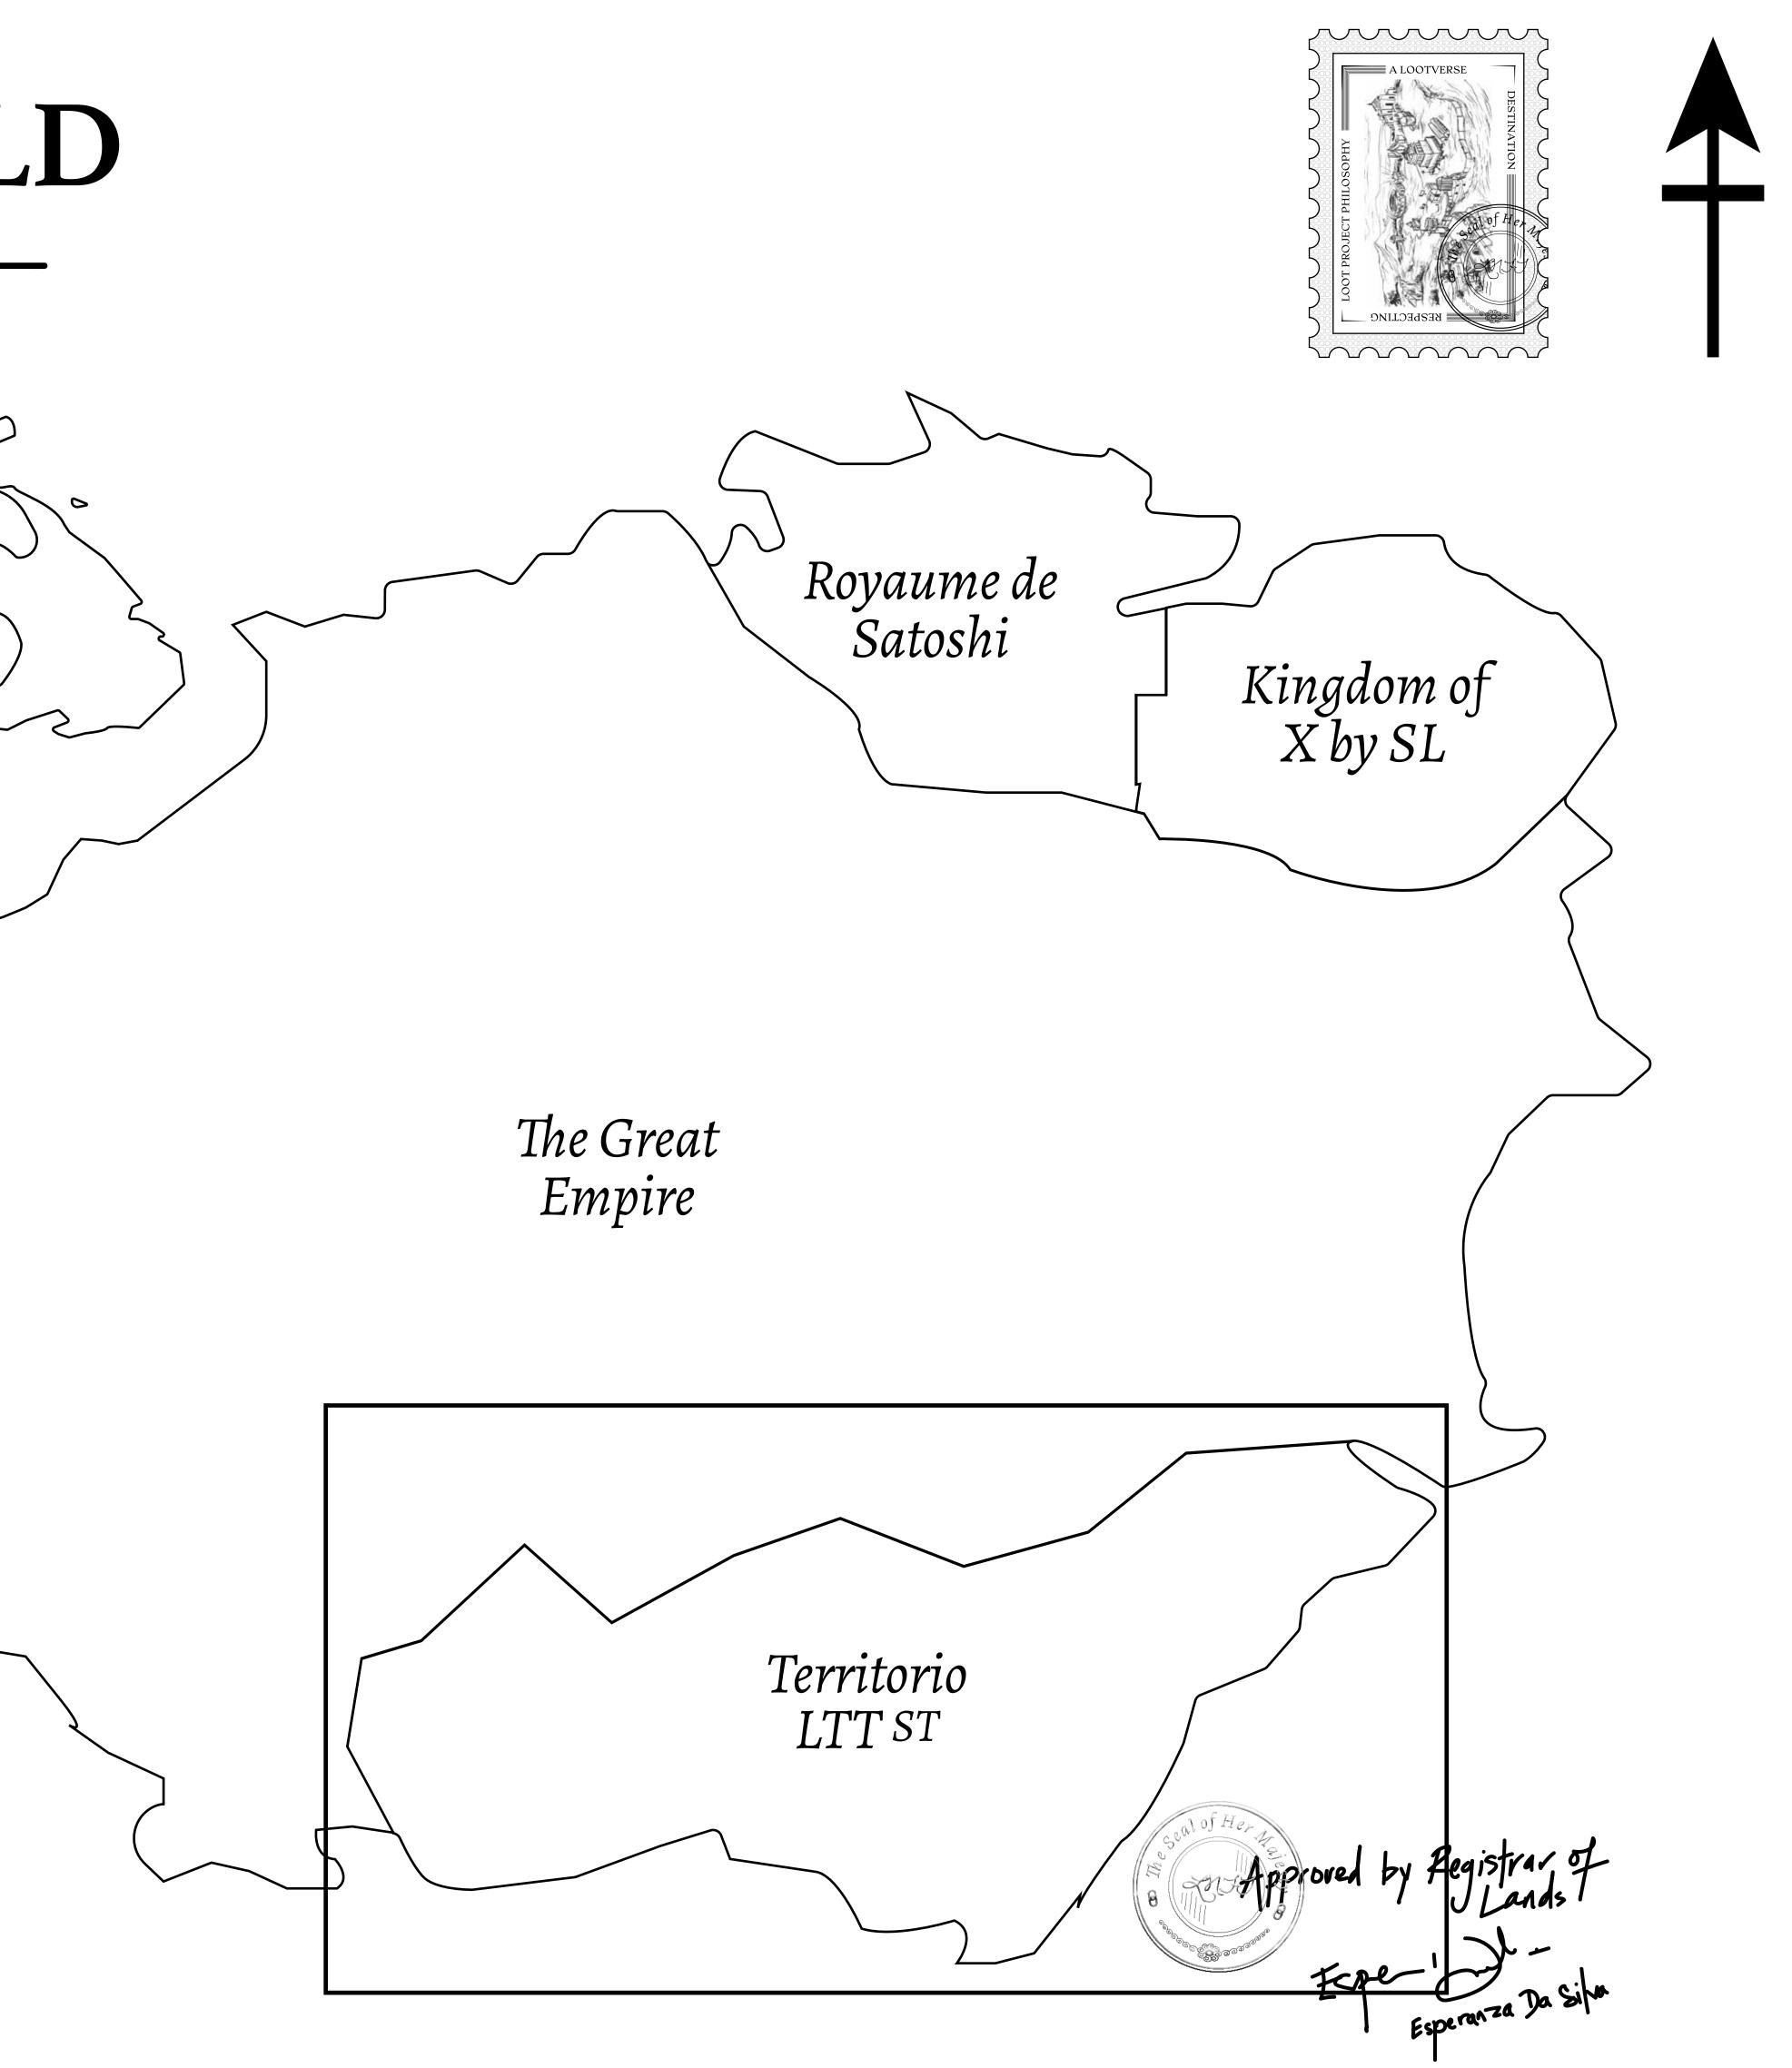

## LOOT NFT WORLD $\bigcirc$

HABN Island

 $\bigcirc$ 

Vault Atoll

Isle of Fund

### THE SPANISH ARMADA

The most flamboyant of all of the states, this Spanish-speaking territory houses a clash of cultures. From the LTT trades in the El Mercado district to the solicitations for invites to the Great Empire, and even the traveling Caravans, it is a transient place; people are always on the move on the way to the Great Empire or a trek through the Dividing Range to the Royaume De Satoshi. Commerce uses derivations of LTT such as LTTE, LTTB, and LTTC.

### H.M. LNFT Land Registry

ADMINISTRATIVE AREA

OWNER ENTITLEMENT

**TERRITORIO LTT ST** 

Type W-T: Share of 0.1% of all BUN sales (rewarded in Credits) plus 1% of all LTT redeemed based on number of NFT Stories minted; Mint 4 NFT Stories