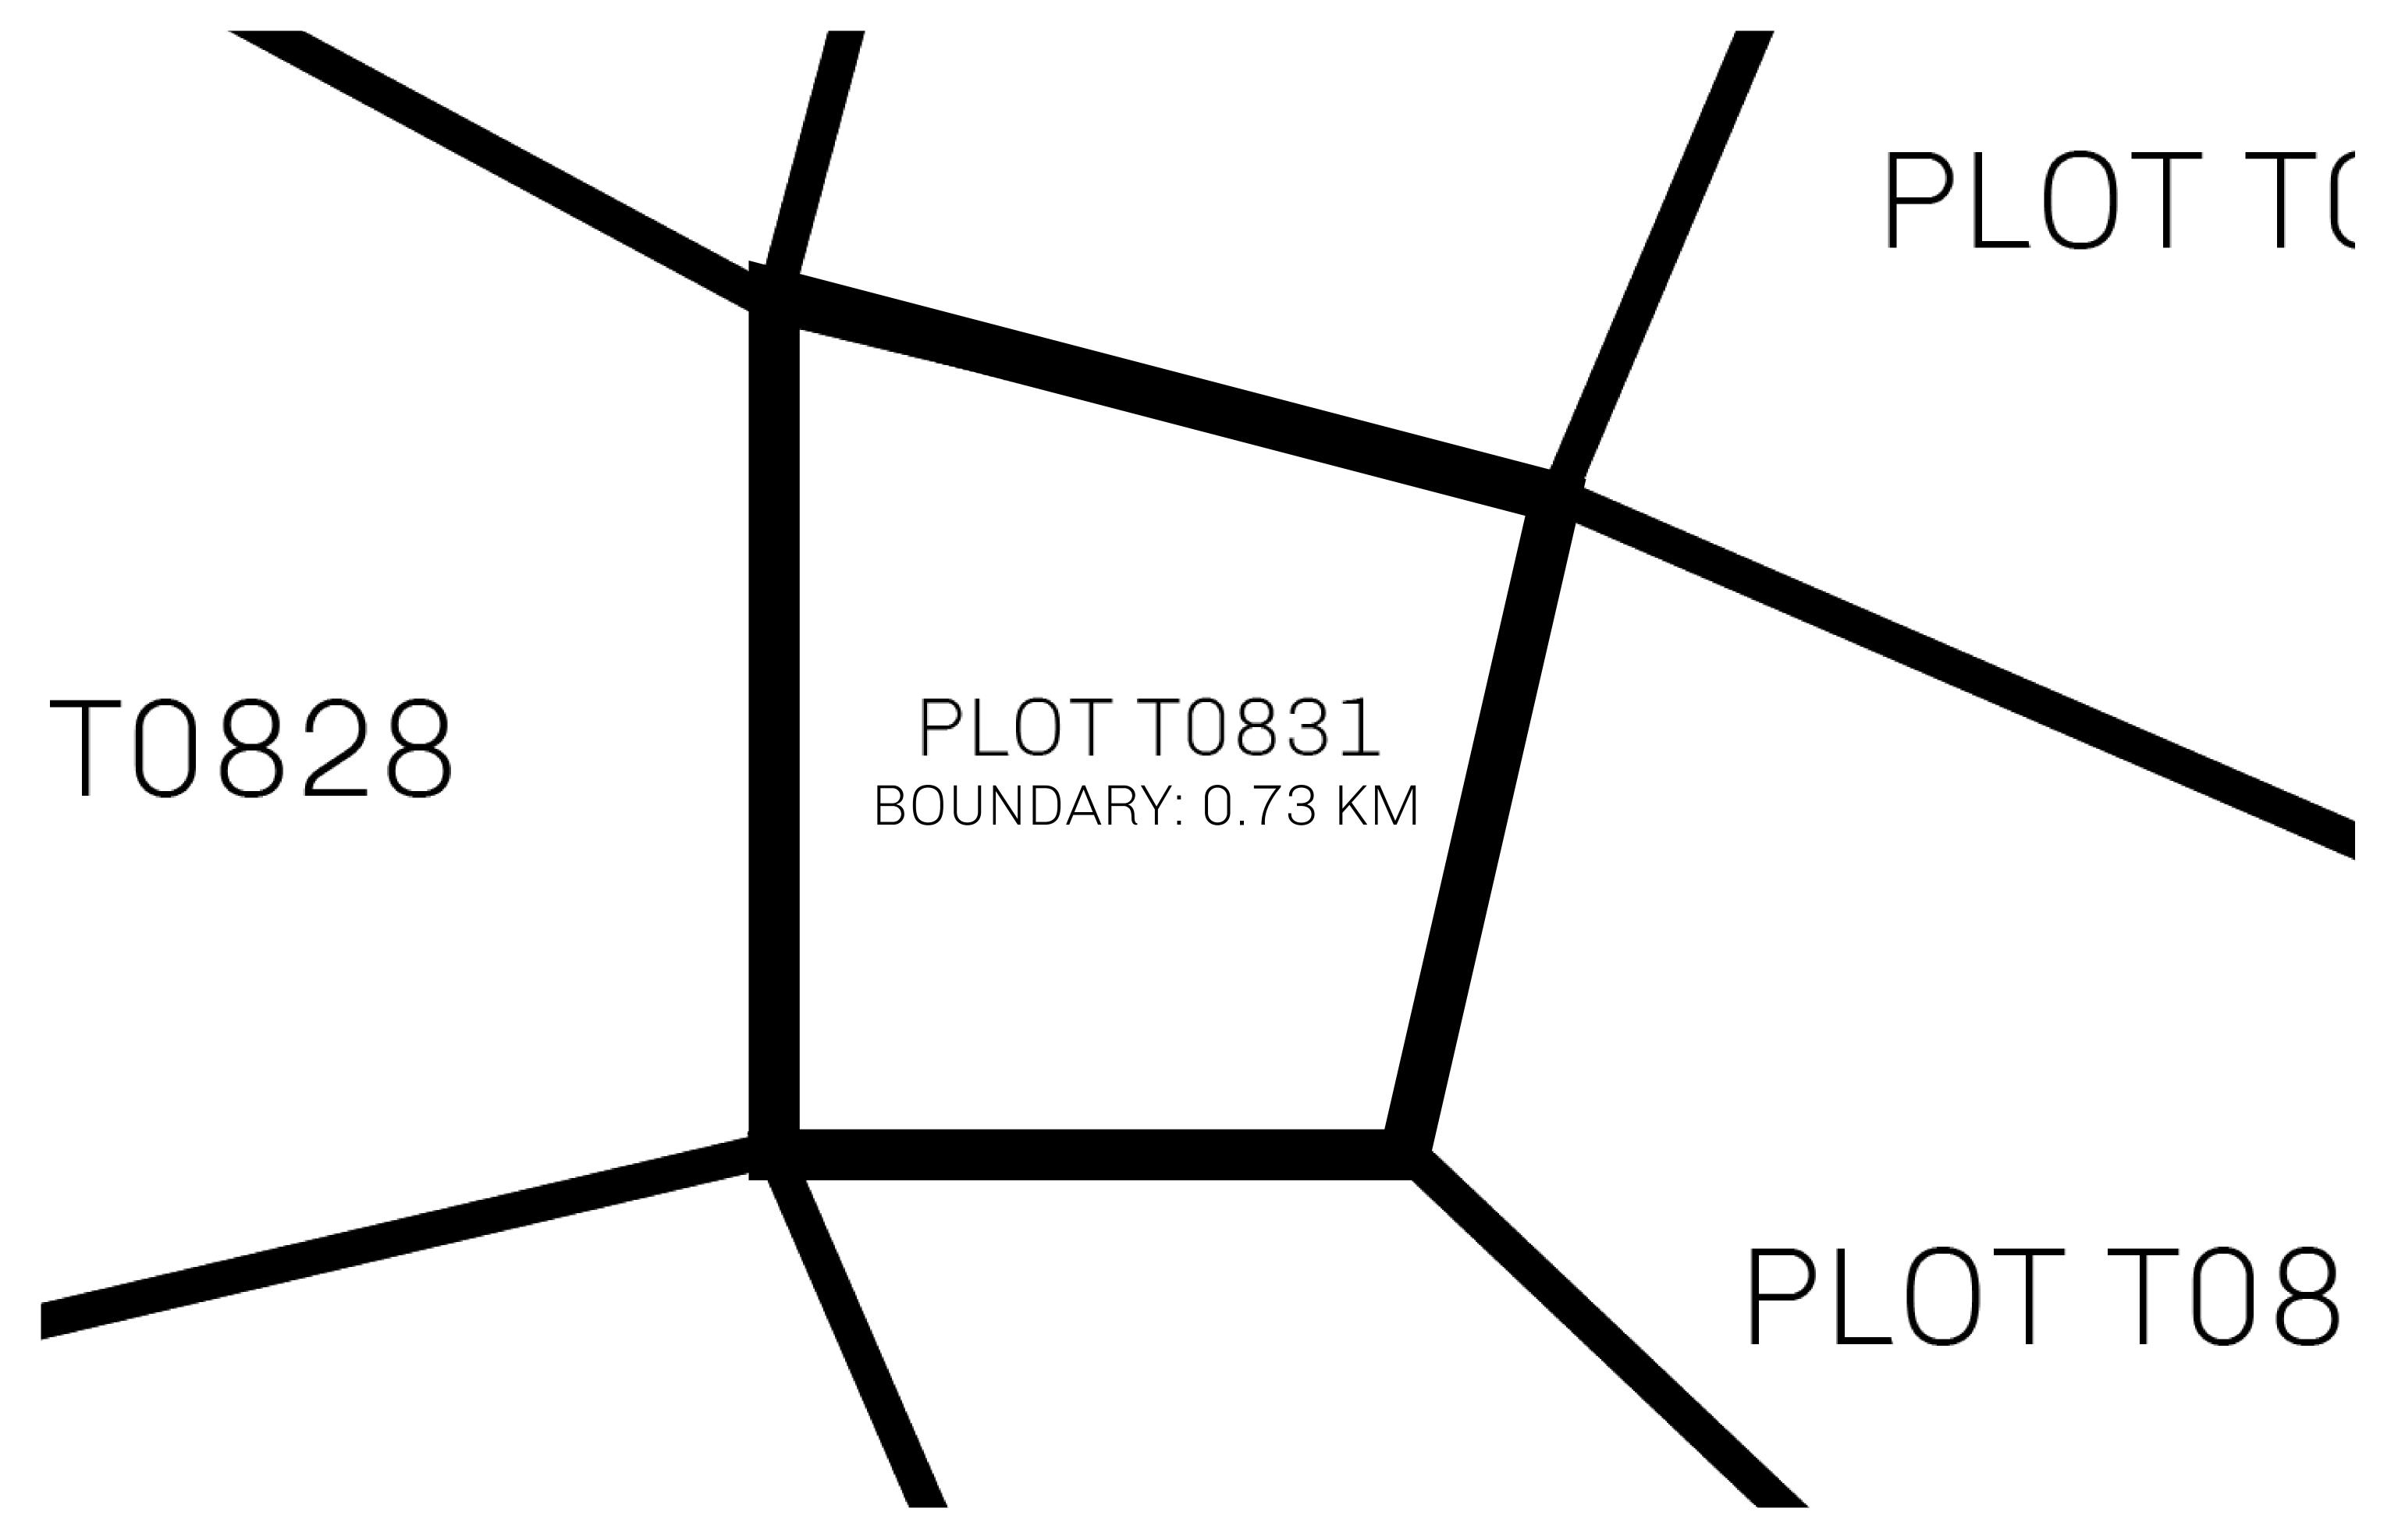

## GEOGRAPHY

COASTLINE
BORDERS
HIGHEST POINT
LOWEST POINT
PLOTS

193.03 KM (119.94 MILES)
OCEAN, THE GREAT EMPIRE
MT ELEUTHERIA +1392 M
PUERTO DE LTT 0 M