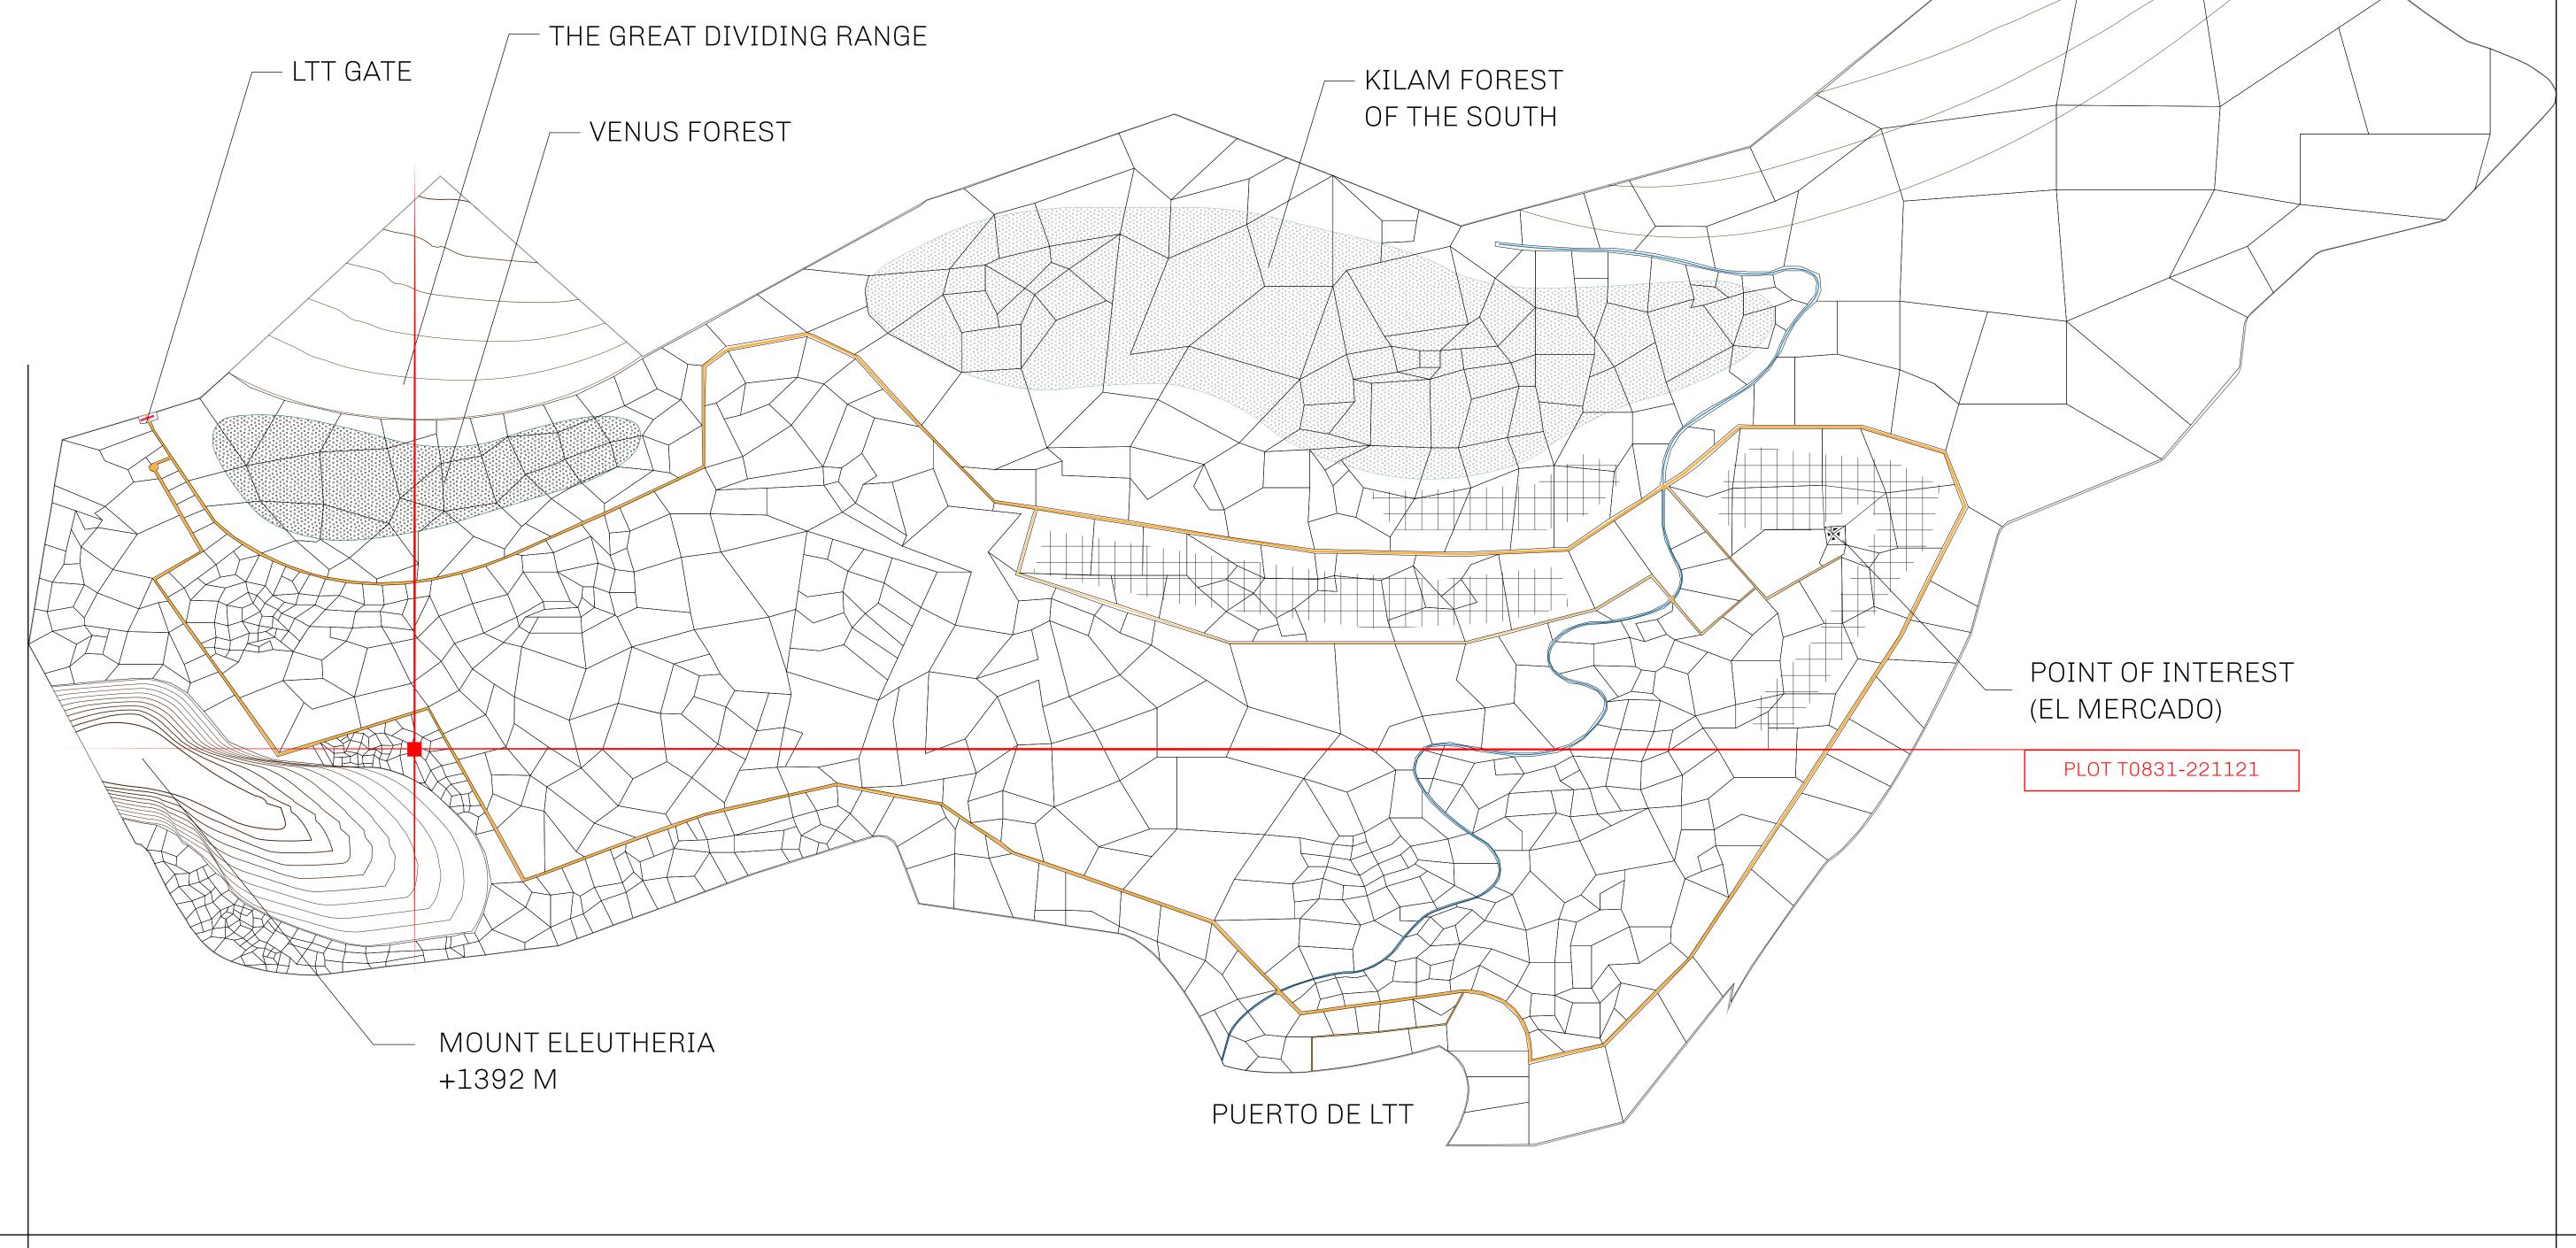

## THE SPANISH ARMADA

The most flamboyant of all of the states, this Spanish-speaking territory houses a clash of cultures. From the LTT trades in the El Mercado district to the solicitations for invites to the Great Empire, and even the traveling Caravans, it is a transient place; people are always on the move on the way to the Great Empire or a trek through the Dividing Range to the Royaume De Satoshi.

## GEOGRAPHY

COASTLINE
BORDERS
HIGHEST POINT
LOWEST POINT
PLOTS

193.03 KM (119.94 MILES)
OCEAN, THE GREAT EMPIRE
MT ELEUTHERIA +1392 M
PUERTO DE LTT 0 M