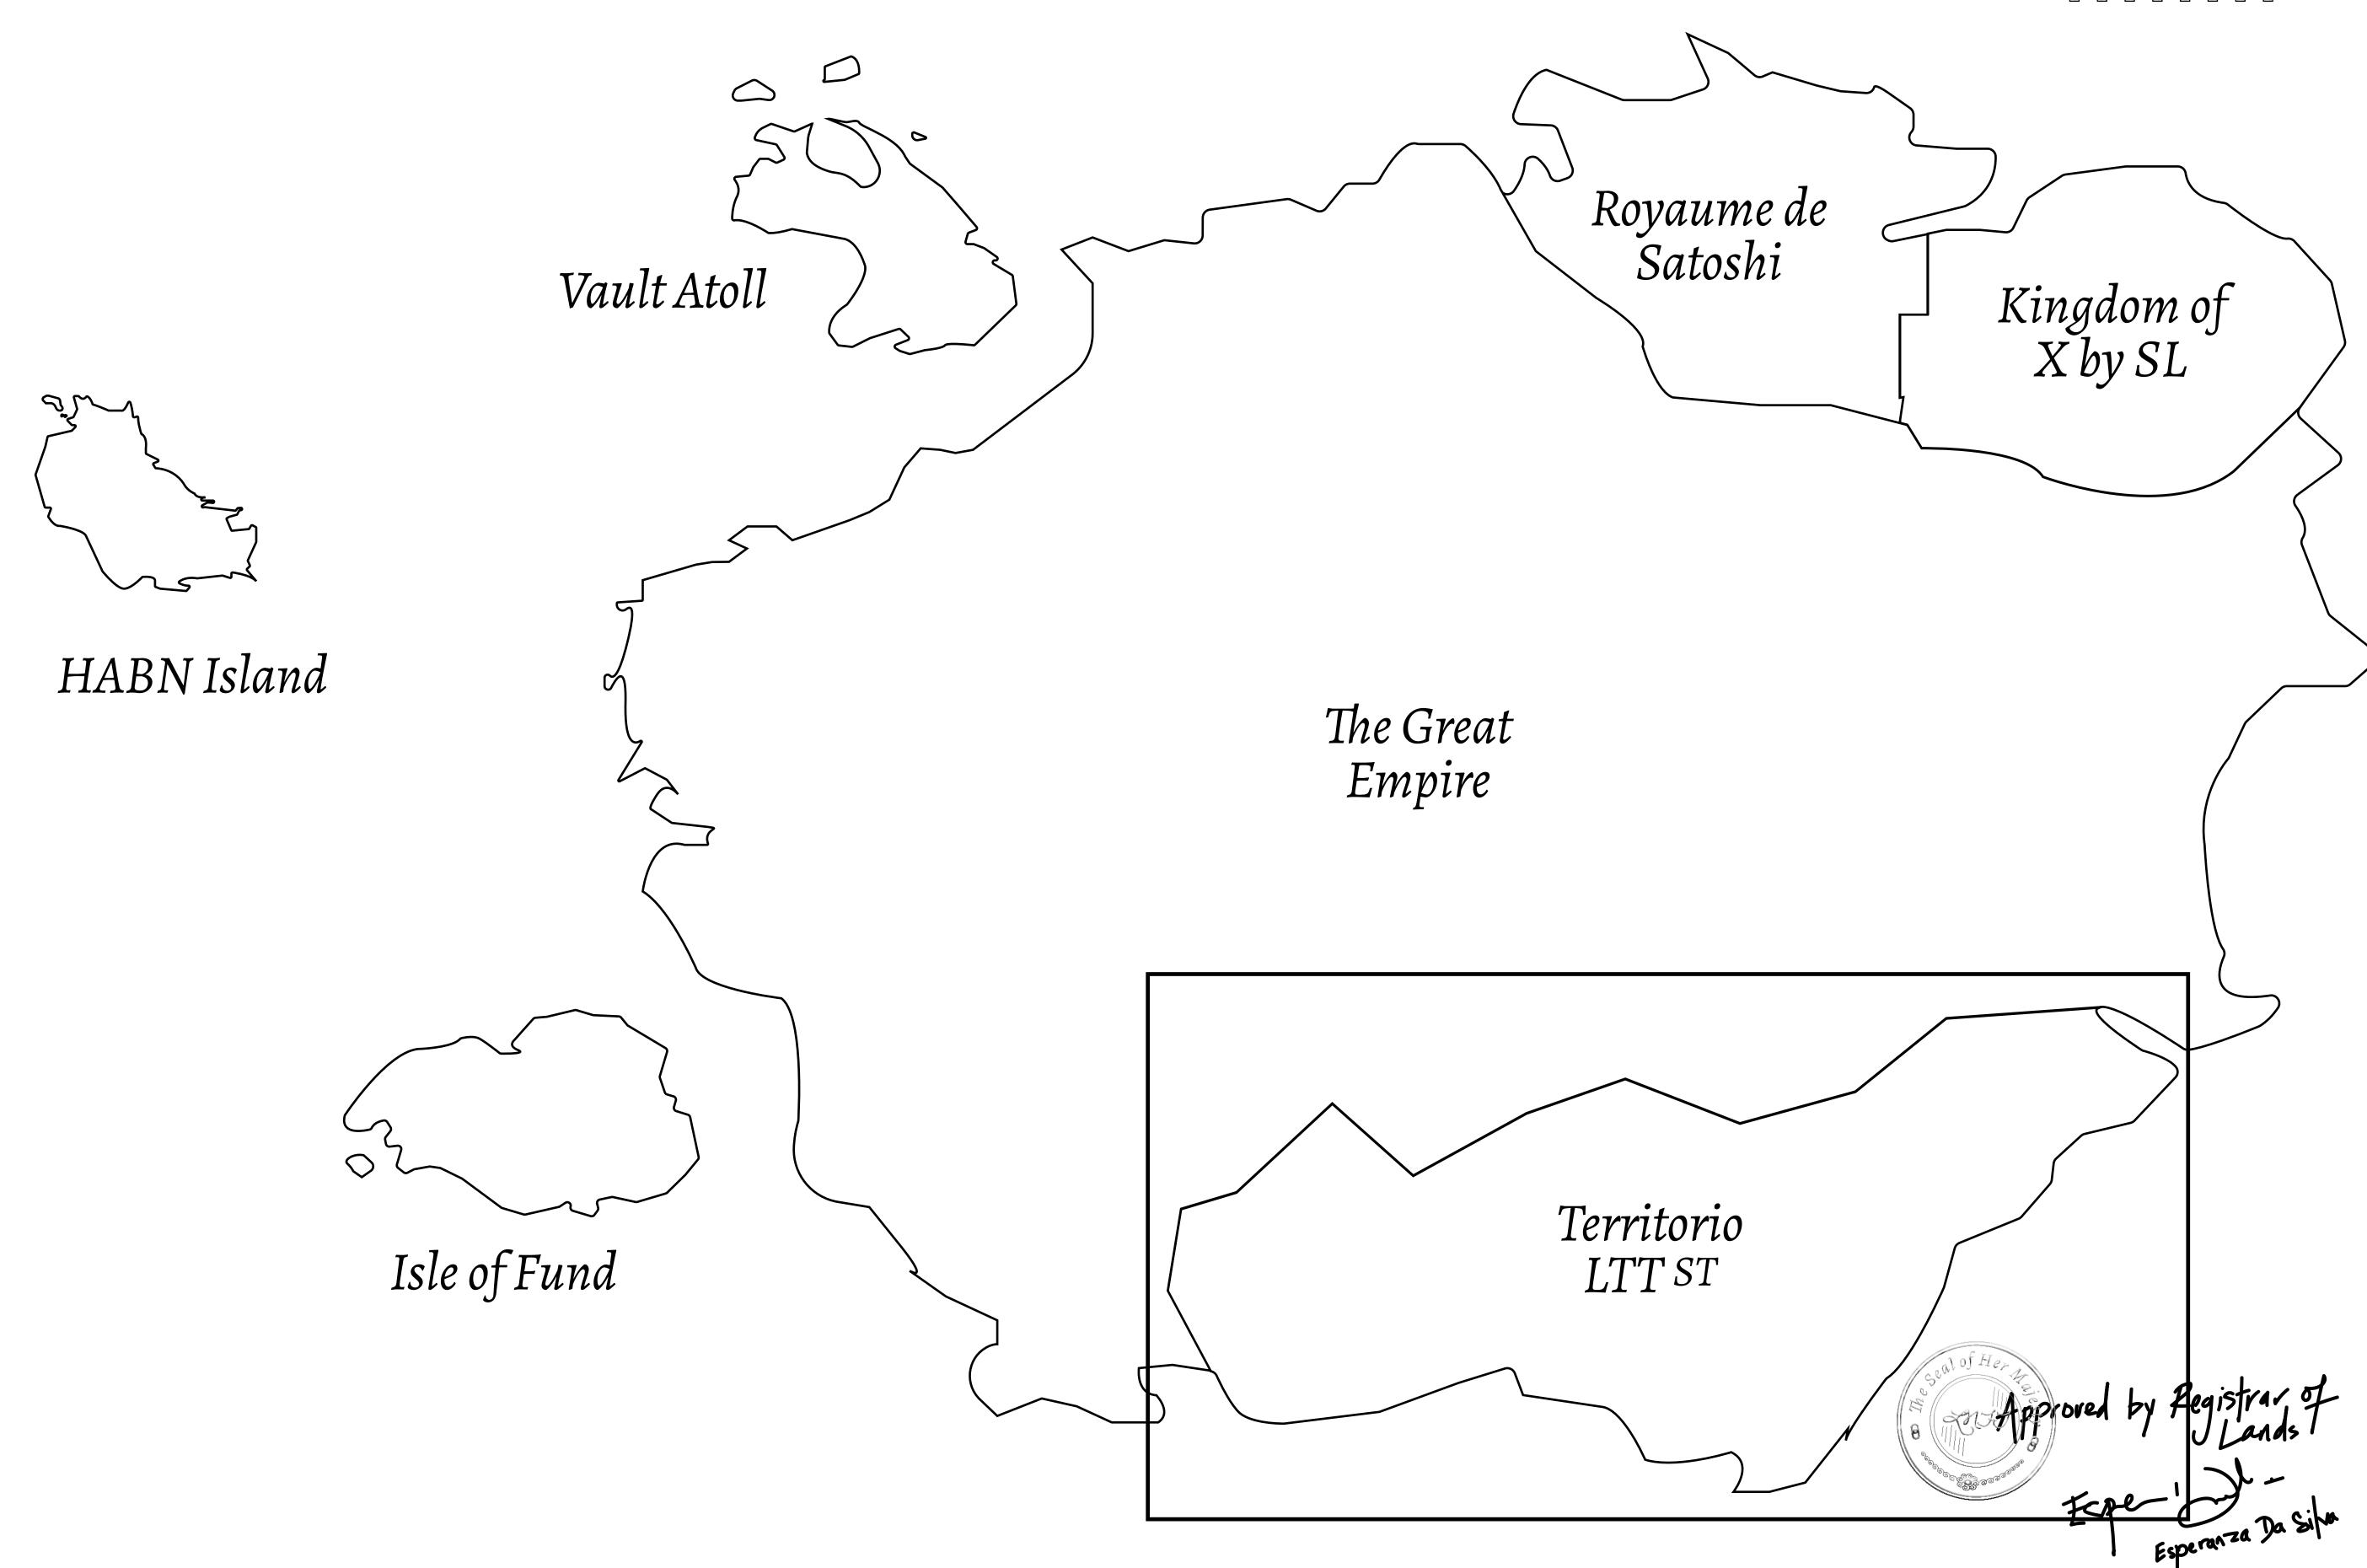

## THE SPANISH ARMADA

The most flamboyant of all of the states, this Spanish-speaking territory houses a clash of cultures. From the LTT trades in the El Mercado district to the solicitations for invites to the Great Empire, and even the traveling Caravans, it is a transient place; people are always on the move on the way to the Great Empire or a trek through the Dividing Range to the Royaume De Satoshi.

## GEOGRAPHY

COASTLINE
BORDERS
HIGHEST POINT
LOWEST POINT
PLOTS

193.03 KM (119.94 MILES)
OCEAN, THE GREAT EMPIRE
MT ELEUTHERIA +1392 M
PUERTO DE LTT 0 M

## H.M. LNFT Land Registry

TITLE NUMBER

TERRITORIO LTT ST

ISSUED 22 November 2021 ...

SCALE **1/50000** 

OWNER ENTITLEMENT

Type W-T: Share of 0.1% of all BUN sales (rewarded in Credits) plus 1% of all LTT redeemed based on number of NFT Stories minted; Mint 4 NFT Stories