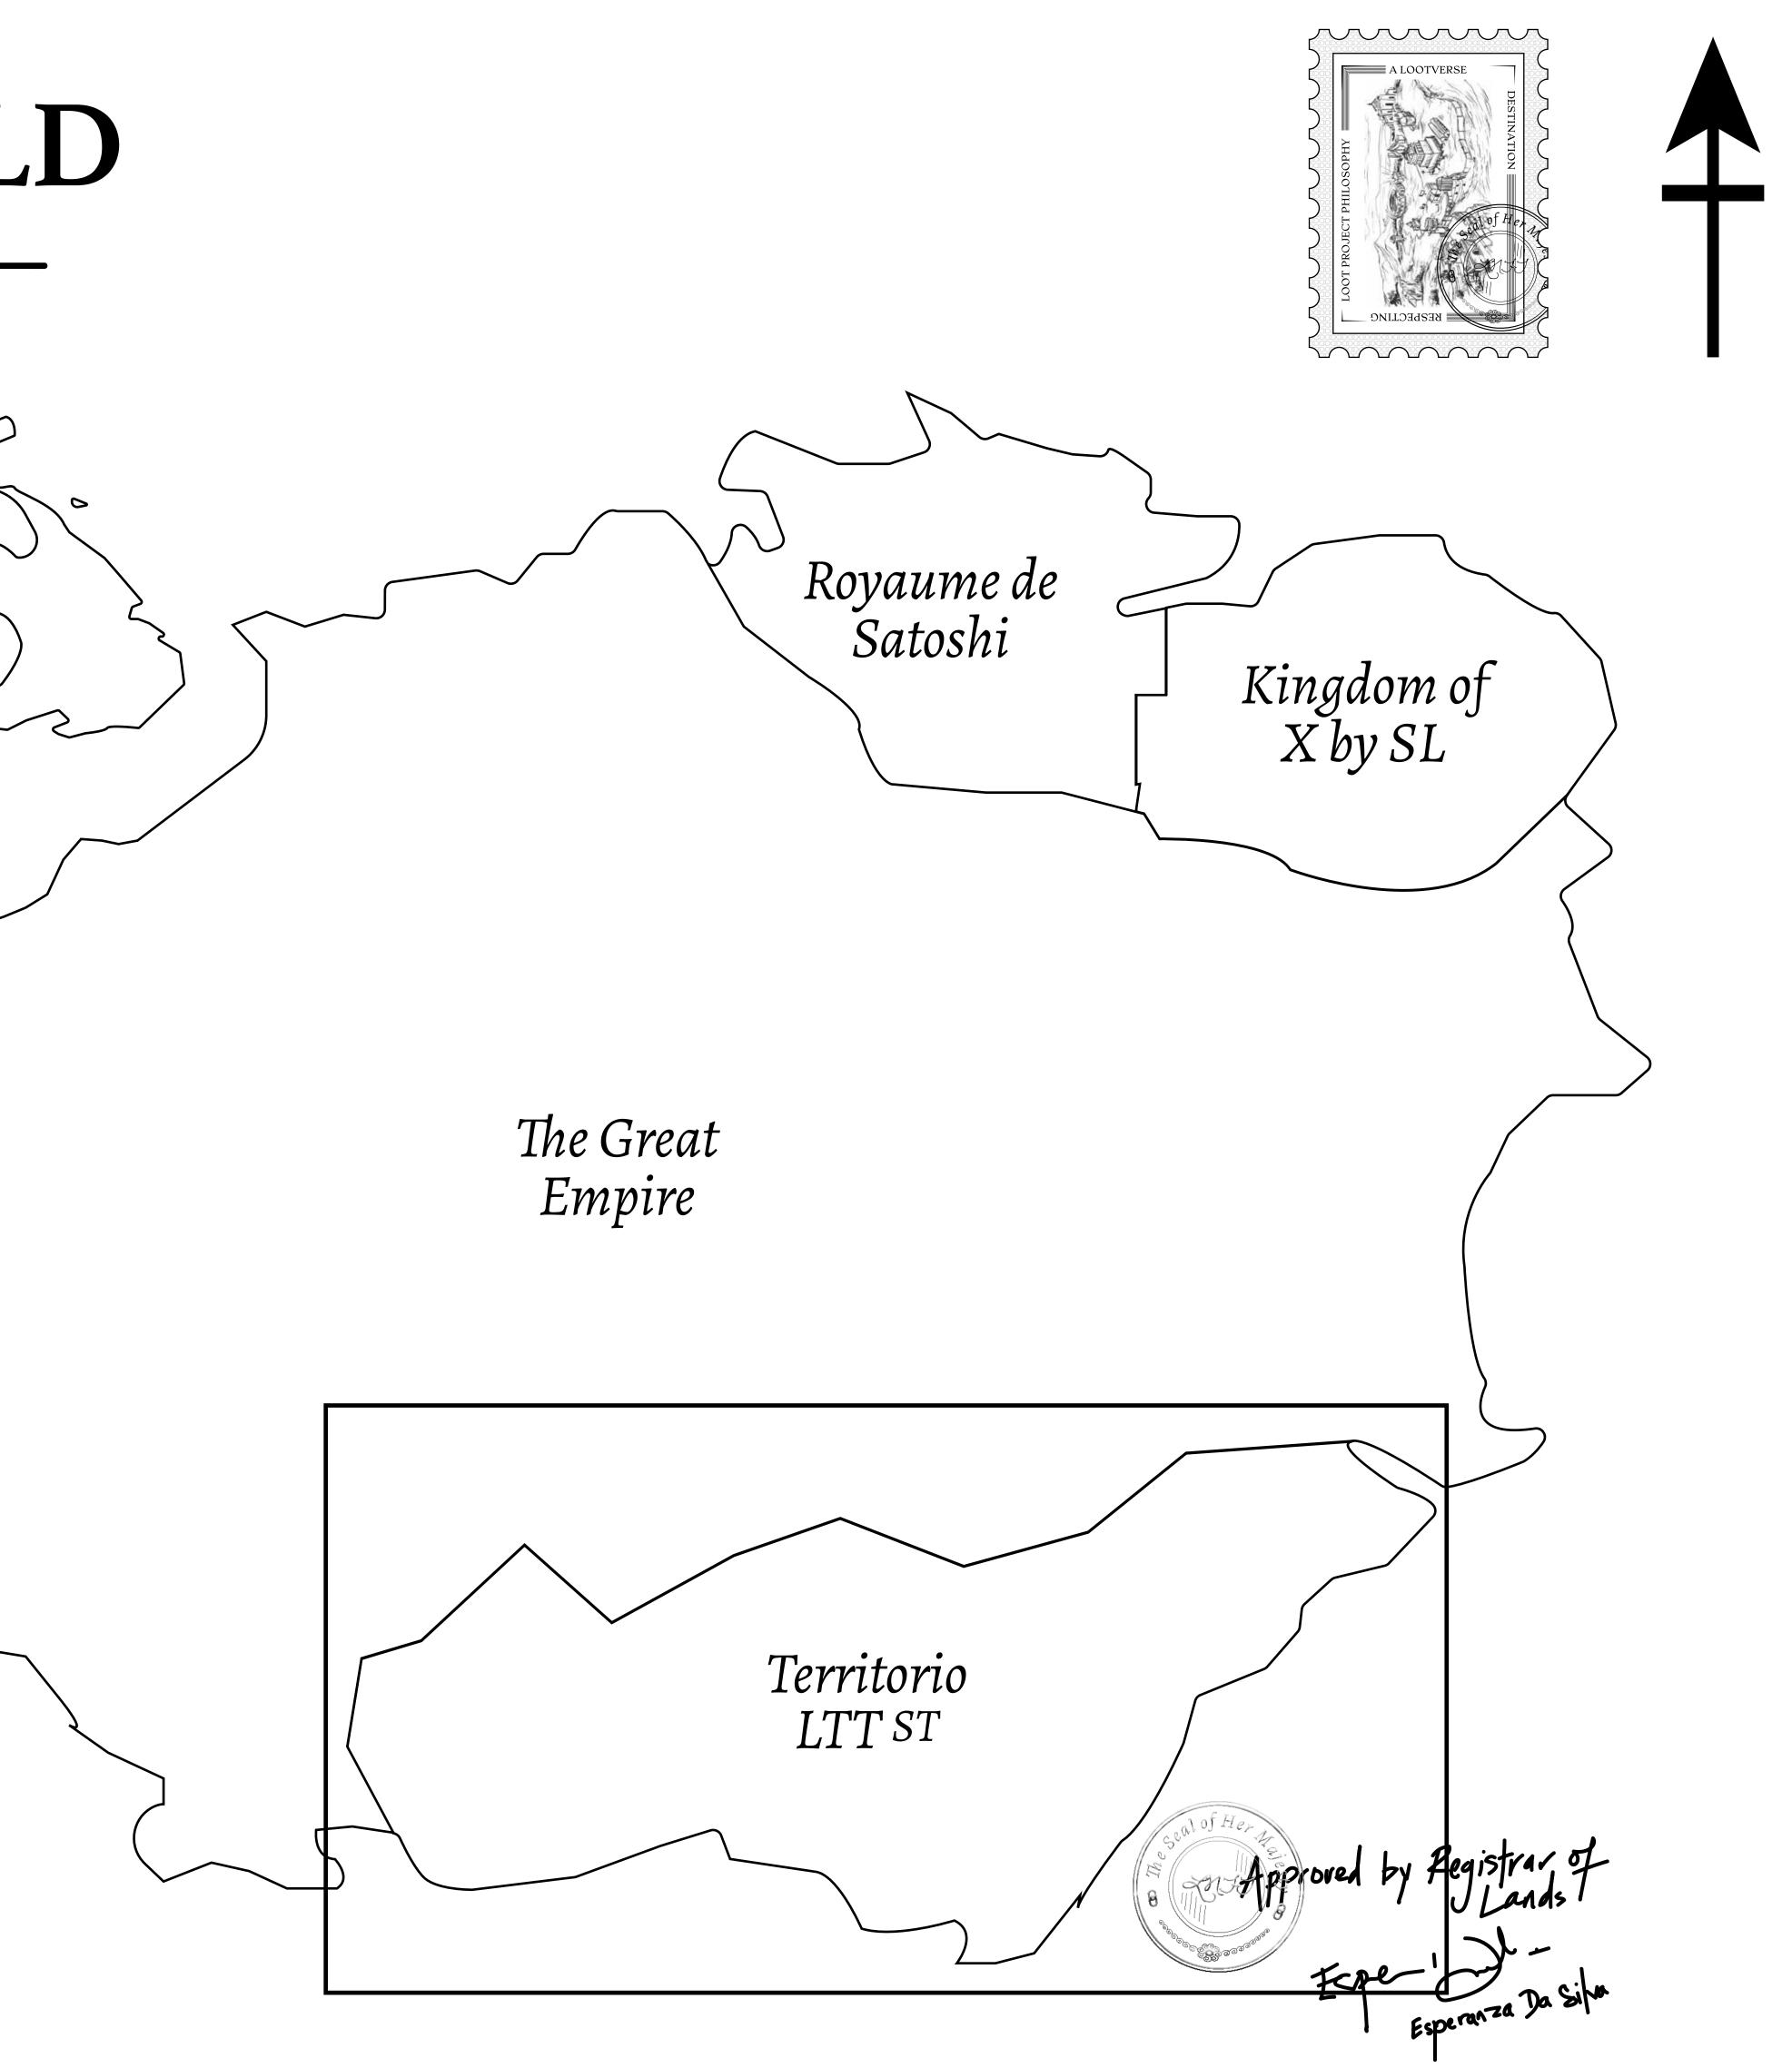

#### THE SPANISH ARMADA

The most flamboyant of all of the states, this Spanish-speaking territory houses a clash of cultures. From the LTT trades in the El Mercado district to the solicitations for invites to the Great Empire, and even the traveling Caravans, it is a transient place; people are always on the move on the way to the Great Empire or a trek through the Dividing Range to the Royaume De Satoshi. Commerce uses derivations of LTT such as LTTE, LTTB, and LTTC.

#### GEOGRAPHY

COASTLINE BORDERS HIGHEST POINT LOWEST POINT PLOTS SCALE 193.03 KM (119.94 MILES) OCEAN, THE GREAT EMPIRE MT ELEUTHERIA +1392 M PUERTO DE LTT 0 M 1045 1:50000

73.54 KM

# H.M. LNFT Land Registry

ADMINISTRATIVE AREA

OWNER ENTITLEMENT

**TERRITORIO LTT ST** 

### MOUNT ELEUTHERIA +1392 M