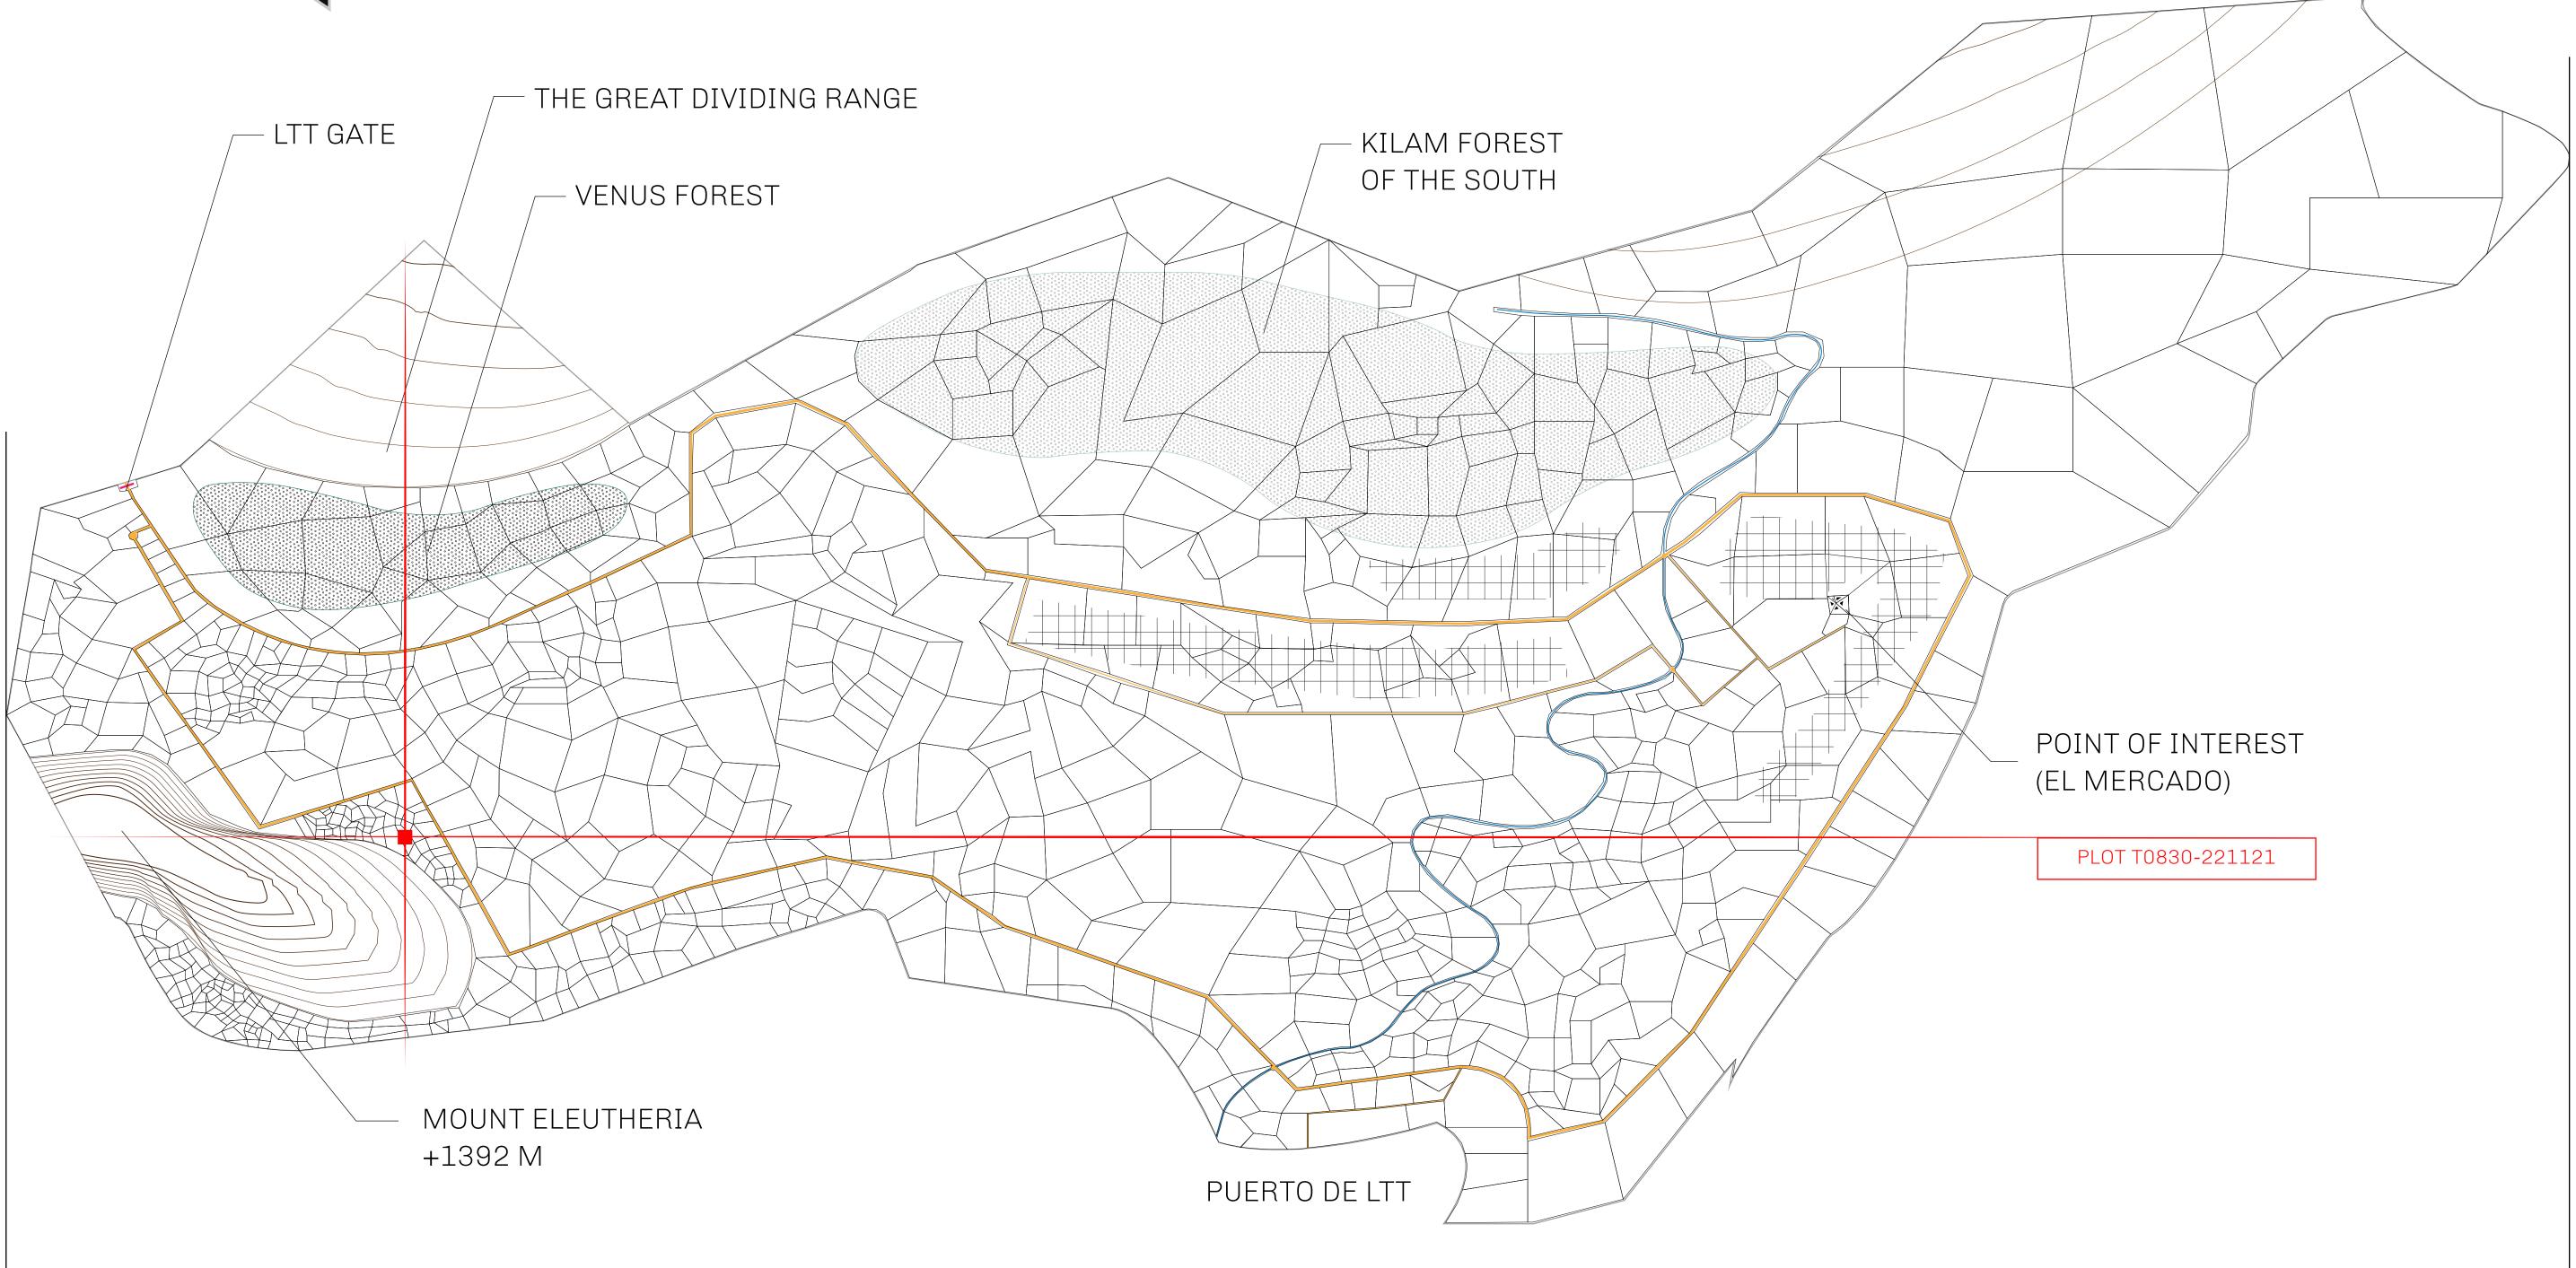

#### THE SPANISH ARMADA

The most flamboyant of all of the states, this Spanish-speaking territory houses a clash of cultures. From the LTT trades in the El Mercado district to the solicitations for invites to the Great Empire, and even the traveling Caravans, it is a transient place; people are always on the move on the way to the Great Empire or a trek through the Dividing Range to the Royaume De Satoshi. Commerce uses derivations of LTT such as LTTE, LTTB, and LTTC.

#### GEOGRAPHY

COASTLINE BORDERS HIGHEST POINT LOWEST POINT PLOTS SCALE 193.03 KM (119.94 MILES) OCEAN, THE GREAT EMPIRE MT ELEUTHERIA +1392 M PUERTO DE LTT 0 M 1045 1:50000

73.54 KM

### MOUNT ELEUTHERIA +1392 M