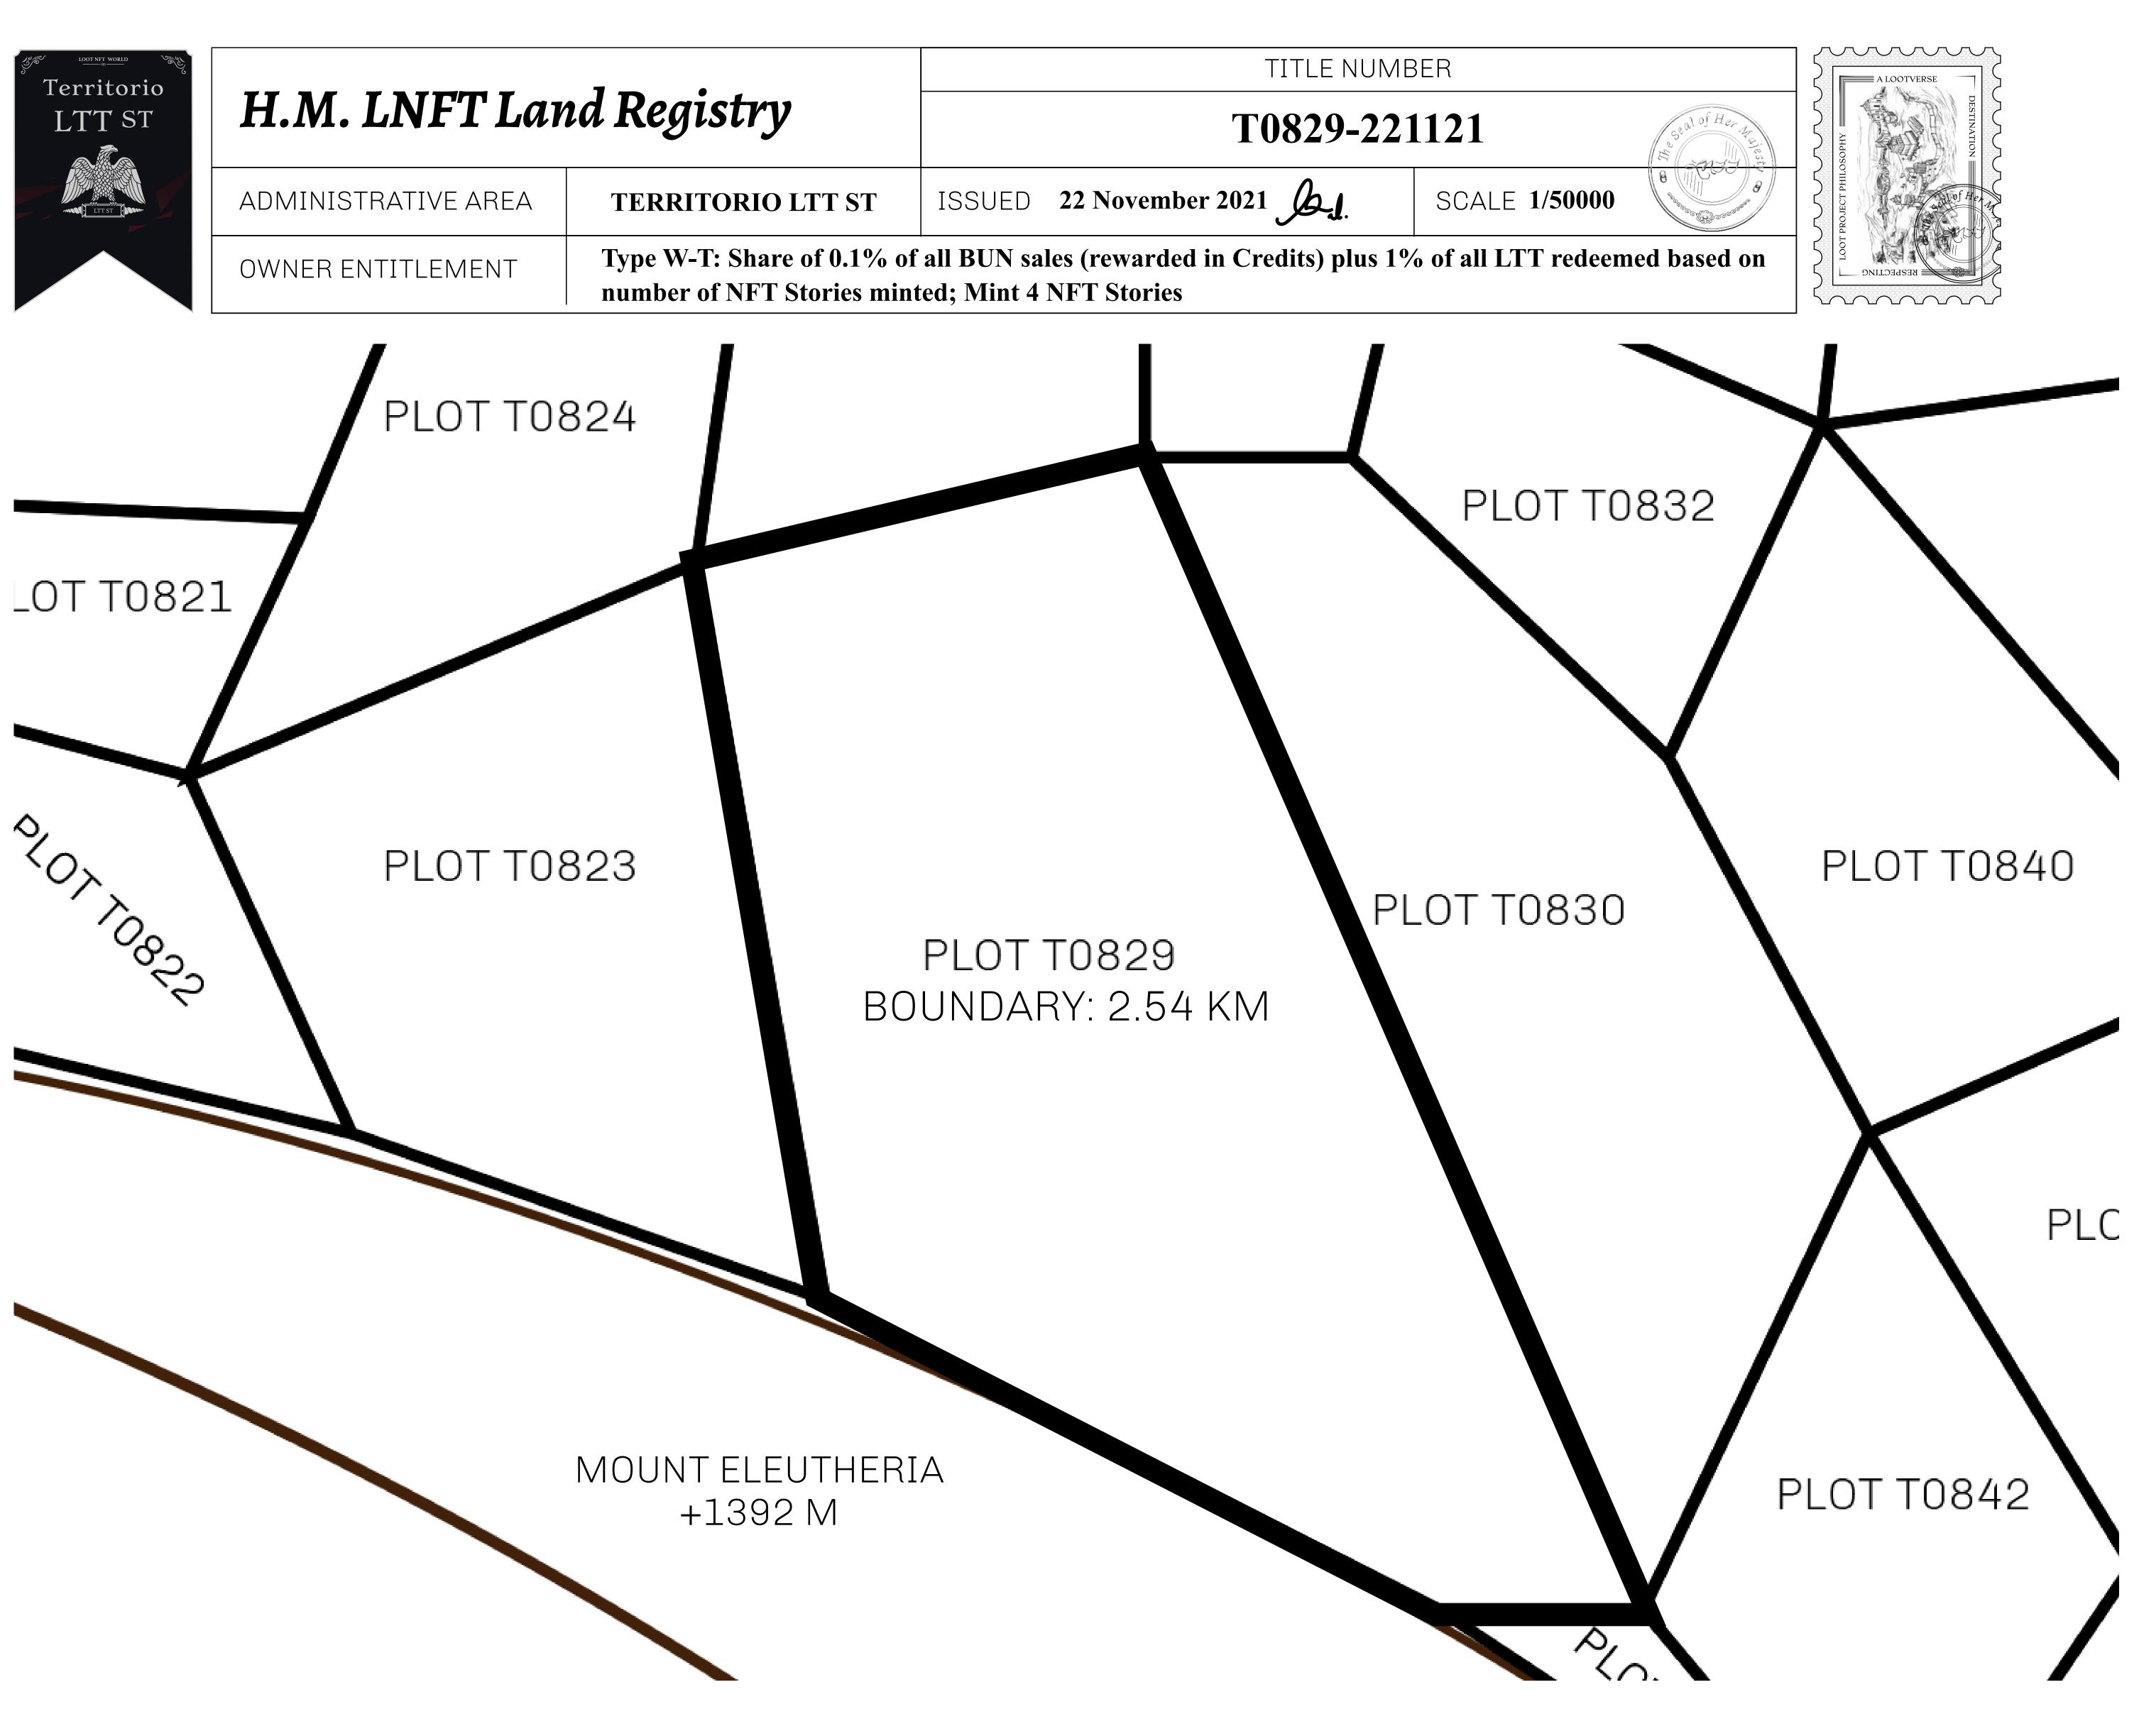

#### GEOGRAPHY

COASTLINE BORDERS HIGHEST POINT LOWEST POINT PLOTS SCALE 193.03 KM (119.94 MILES) OCEAN, THE GREAT EMPIRE MT ELEUTHERIA +1392 M PUERTO DE LTT 0 M 1045 1:50000

### 73.54 KM

**OFFICIAL PERSPECTIVE SHEET FOR FILING** Indicate vantage point for each drawing. Copy and mark each sheet required prior to filing.

Guide - Vantage point should be indicated as shown in the diagram: