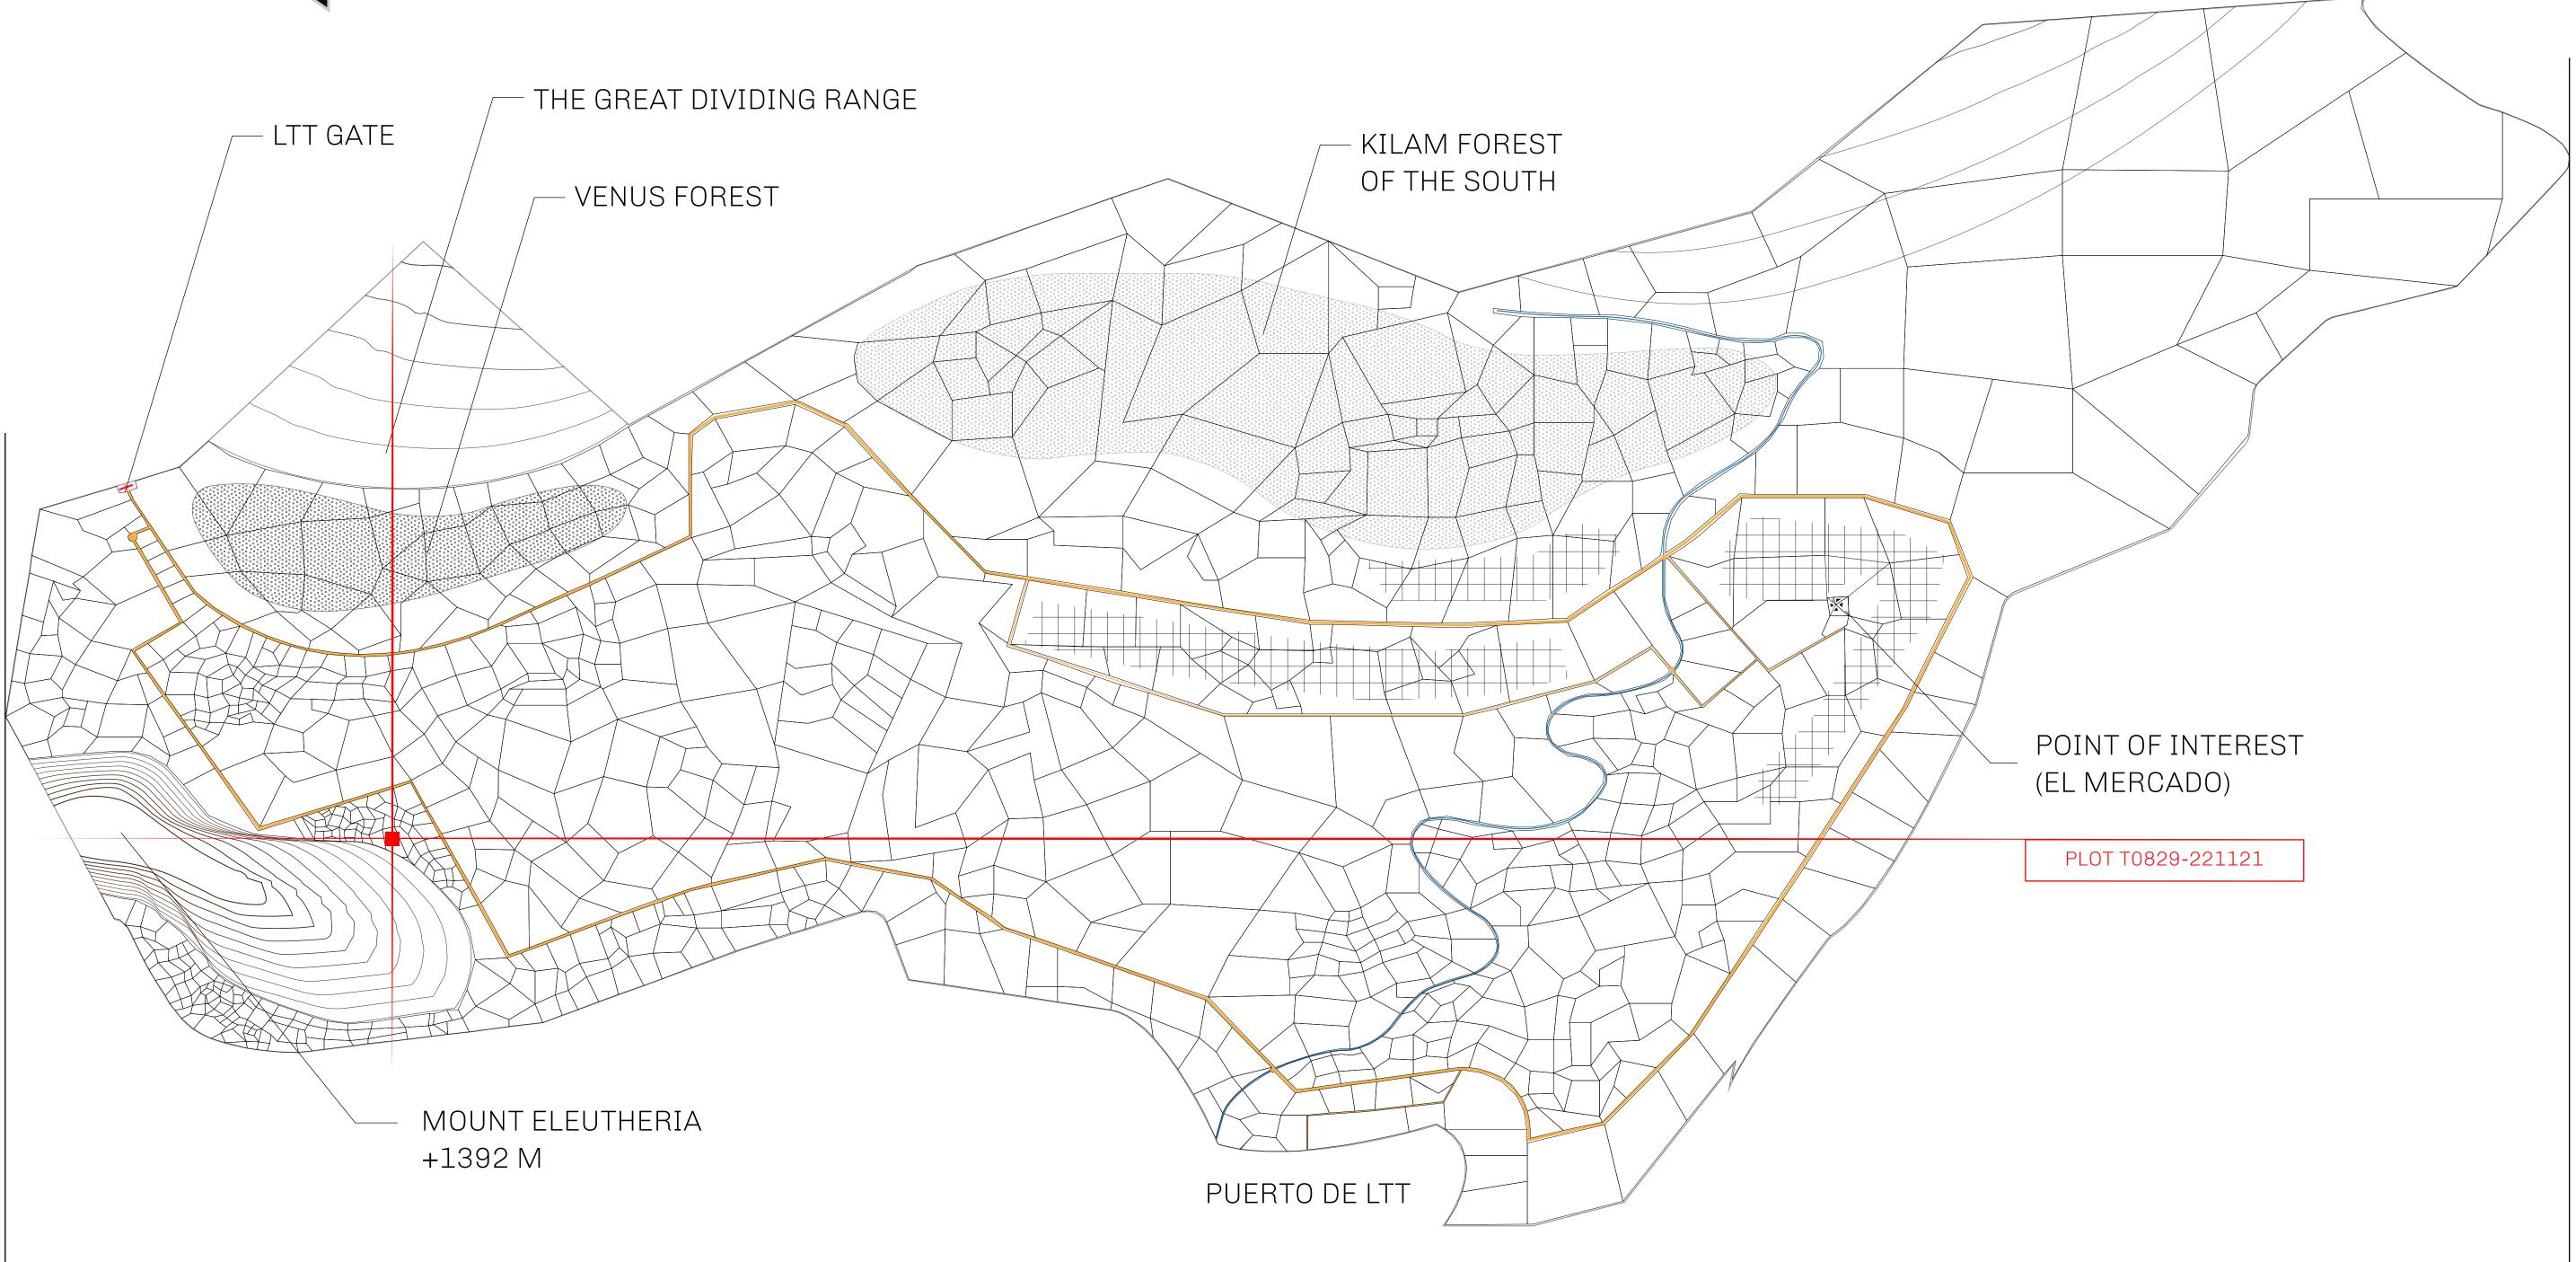

## THE SPANISH ARMADA

The most flamboyant of all of the states, this Spanish-speaking territory houses a clash of cultures. From the LTT trades in the El Mercado district to the solicitations for invites to the Great Empire, and even the traveling Caravans, it is a transient place; people are always on the move on the way to the Great Empire or a trek through the Dividing Range to the Royaume De Satoshi. Commerce uses derivations of LTT such as LTTE, LTTB, and LTTC.

#### GEOGRAPHY

COASTLINE BORDERS HIGHEST POINT LOWEST POINT PLOTS SCALE 193.03 KM (119.94 MILES) OCEAN, THE GREAT EMPIRE MT ELEUTHERIA +1392 M PUERTO DE LTT 0 M 1045 1:50000