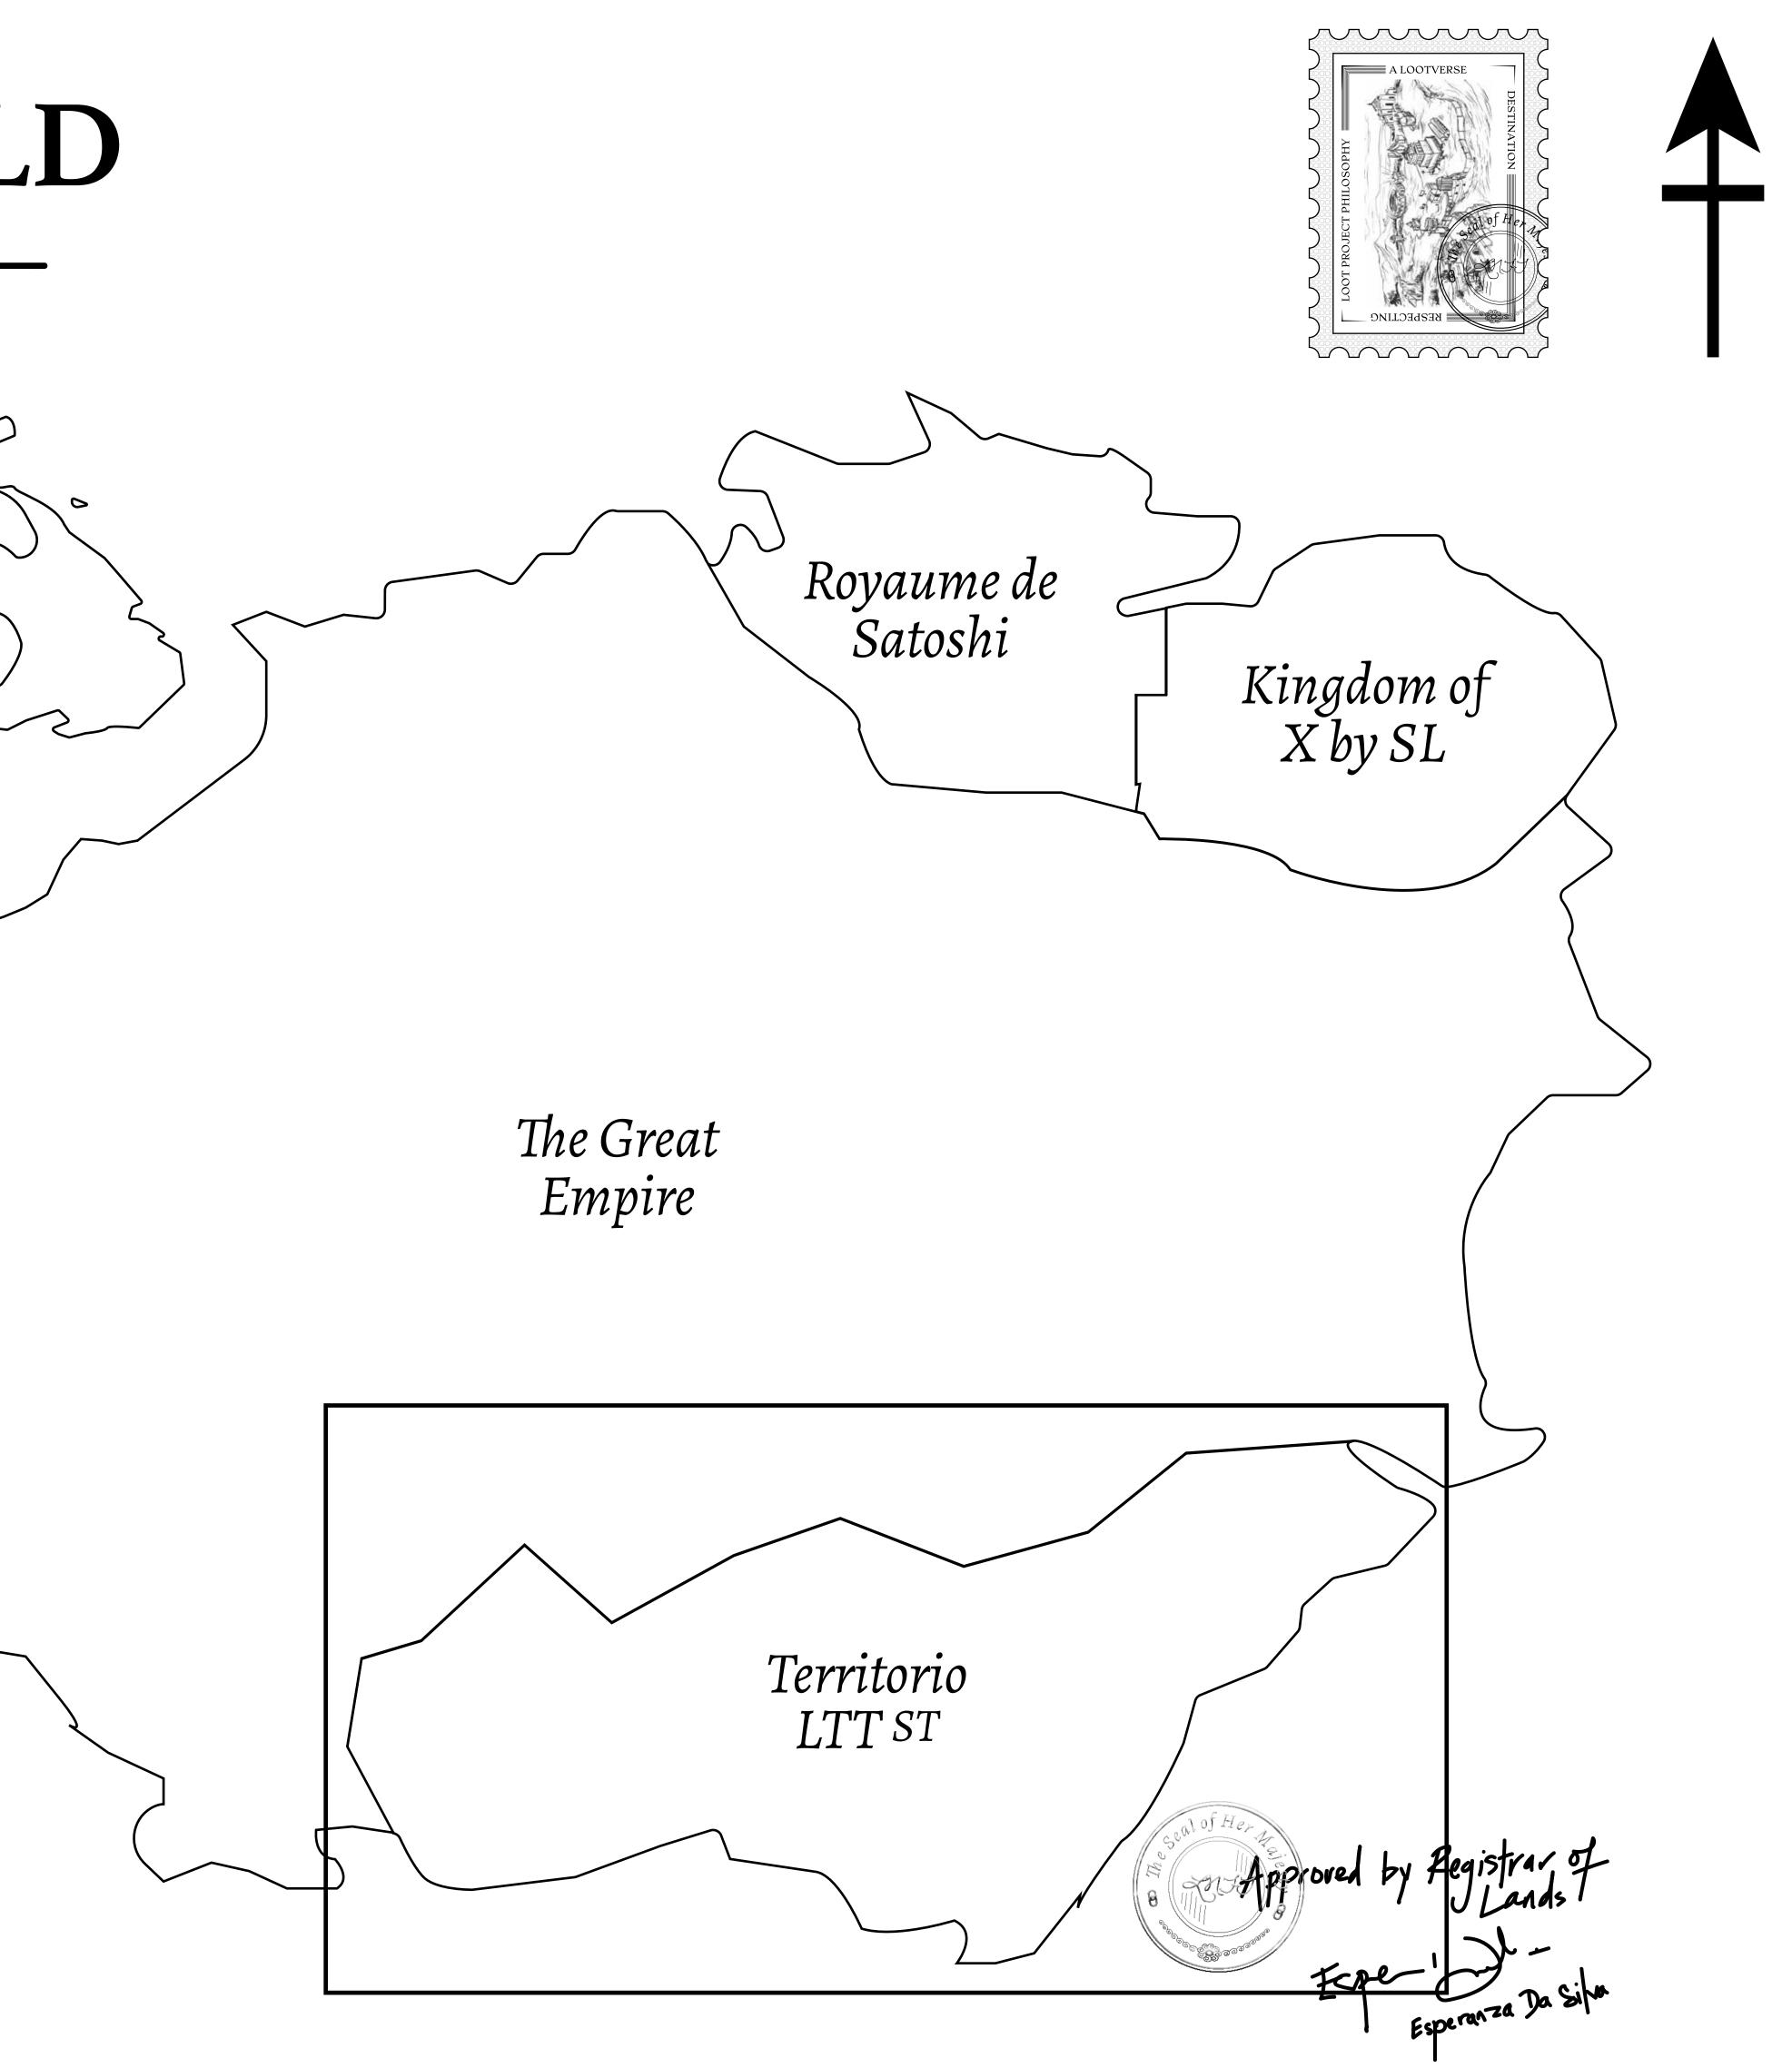

## THE SPANISH ARMADA

The most flamboyant of all of the states, this Spanish-speaking territory houses a clash of cultures. From the LTT trades in the El Mercado district to the solicitations for invites to the Great Empire, and even the traveling Caravans, it is a transient place; people are always on the move on the way to the Great Empire or a trek through the Dividing Range to the Royaume De Satoshi. Commerce uses derivations of LTT such as LTTE, LTTB, and LTTC.

#### GEOGRAPHY

COASTLINE BORDERS HIGHEST POINT LOWEST POINT PLOTS SCALE 193.03 KM (119.94 MILES) OCEAN, THE GREAT EMPIRE MT ELEUTHERIA +1392 M PUERTO DE LTT 0 M 1045 1:50000