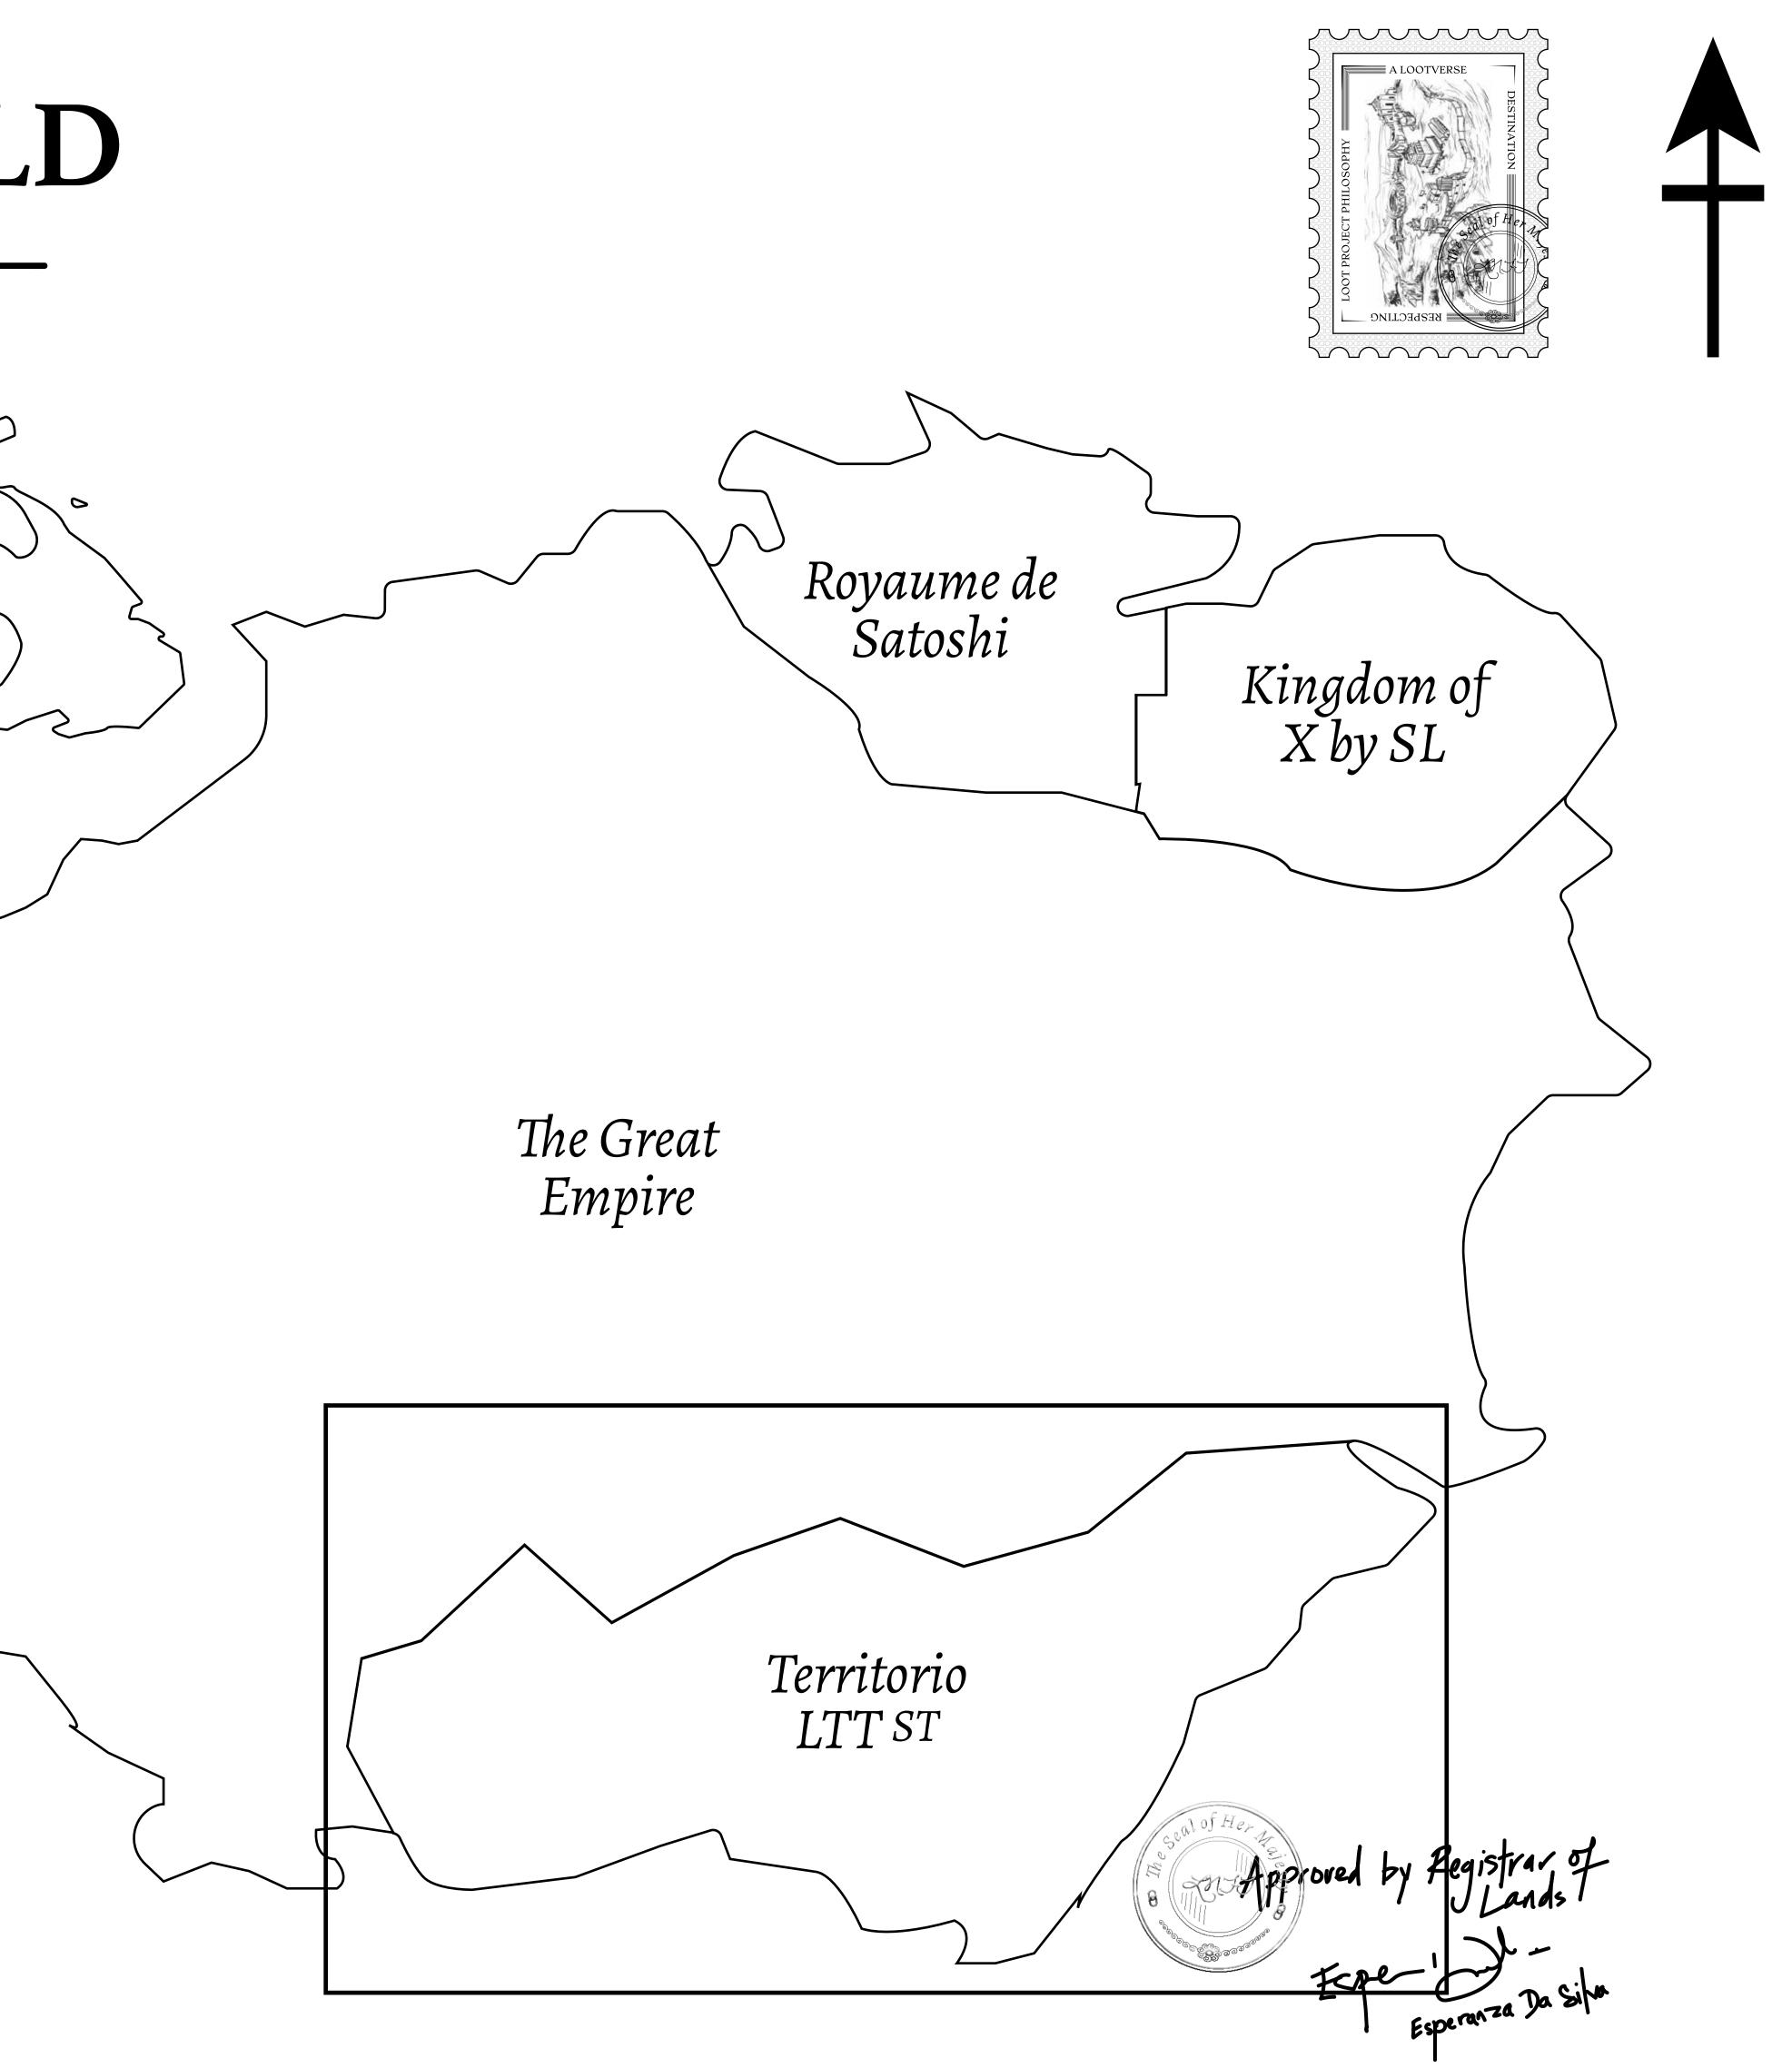

# LOOT NFT WORLD $\bigcirc$

HABN Island

 $\bigcirc$ 

Vault Atoll

Isle of Fund

#### THE SPANISH ARMADA

The most flamboyant of all of the states, this Spanish-speaking territory houses a clash of cultures. From the LTT trades in the El Mercado district to the solicitations for invites to the Great Empire, and even the traveling Caravans, it is a transient place; people are always on the move on the way to the Great Empire or a trek through the Dividing Range to the Royaume De Satoshi. Commerce uses derivations of LTT such as LTTE, LTTB, and LTTC.

#### GEOGRAPHY

COASTLINE BORDERS HIGHEST POINT LOWEST POINT PLOTS SCALE 193.03 KM (119.94 MILES) OCEAN, THE GREAT EMPIRE MT ELEUTHERIA +1392 M PUERTO DE LTT 0 M 1045 1:50000

### H.M. LNFT Land Registry

ADMINISTRATIVE AREA

OWNER ENTITLEMENT

TERRITORIO

Type W-T: Share of 0.1% of all BUN sales (rewarded in Credits) plus 1% of all LTT redeemed based on number of NFT Stories minted; Mint 4 NFT Stories