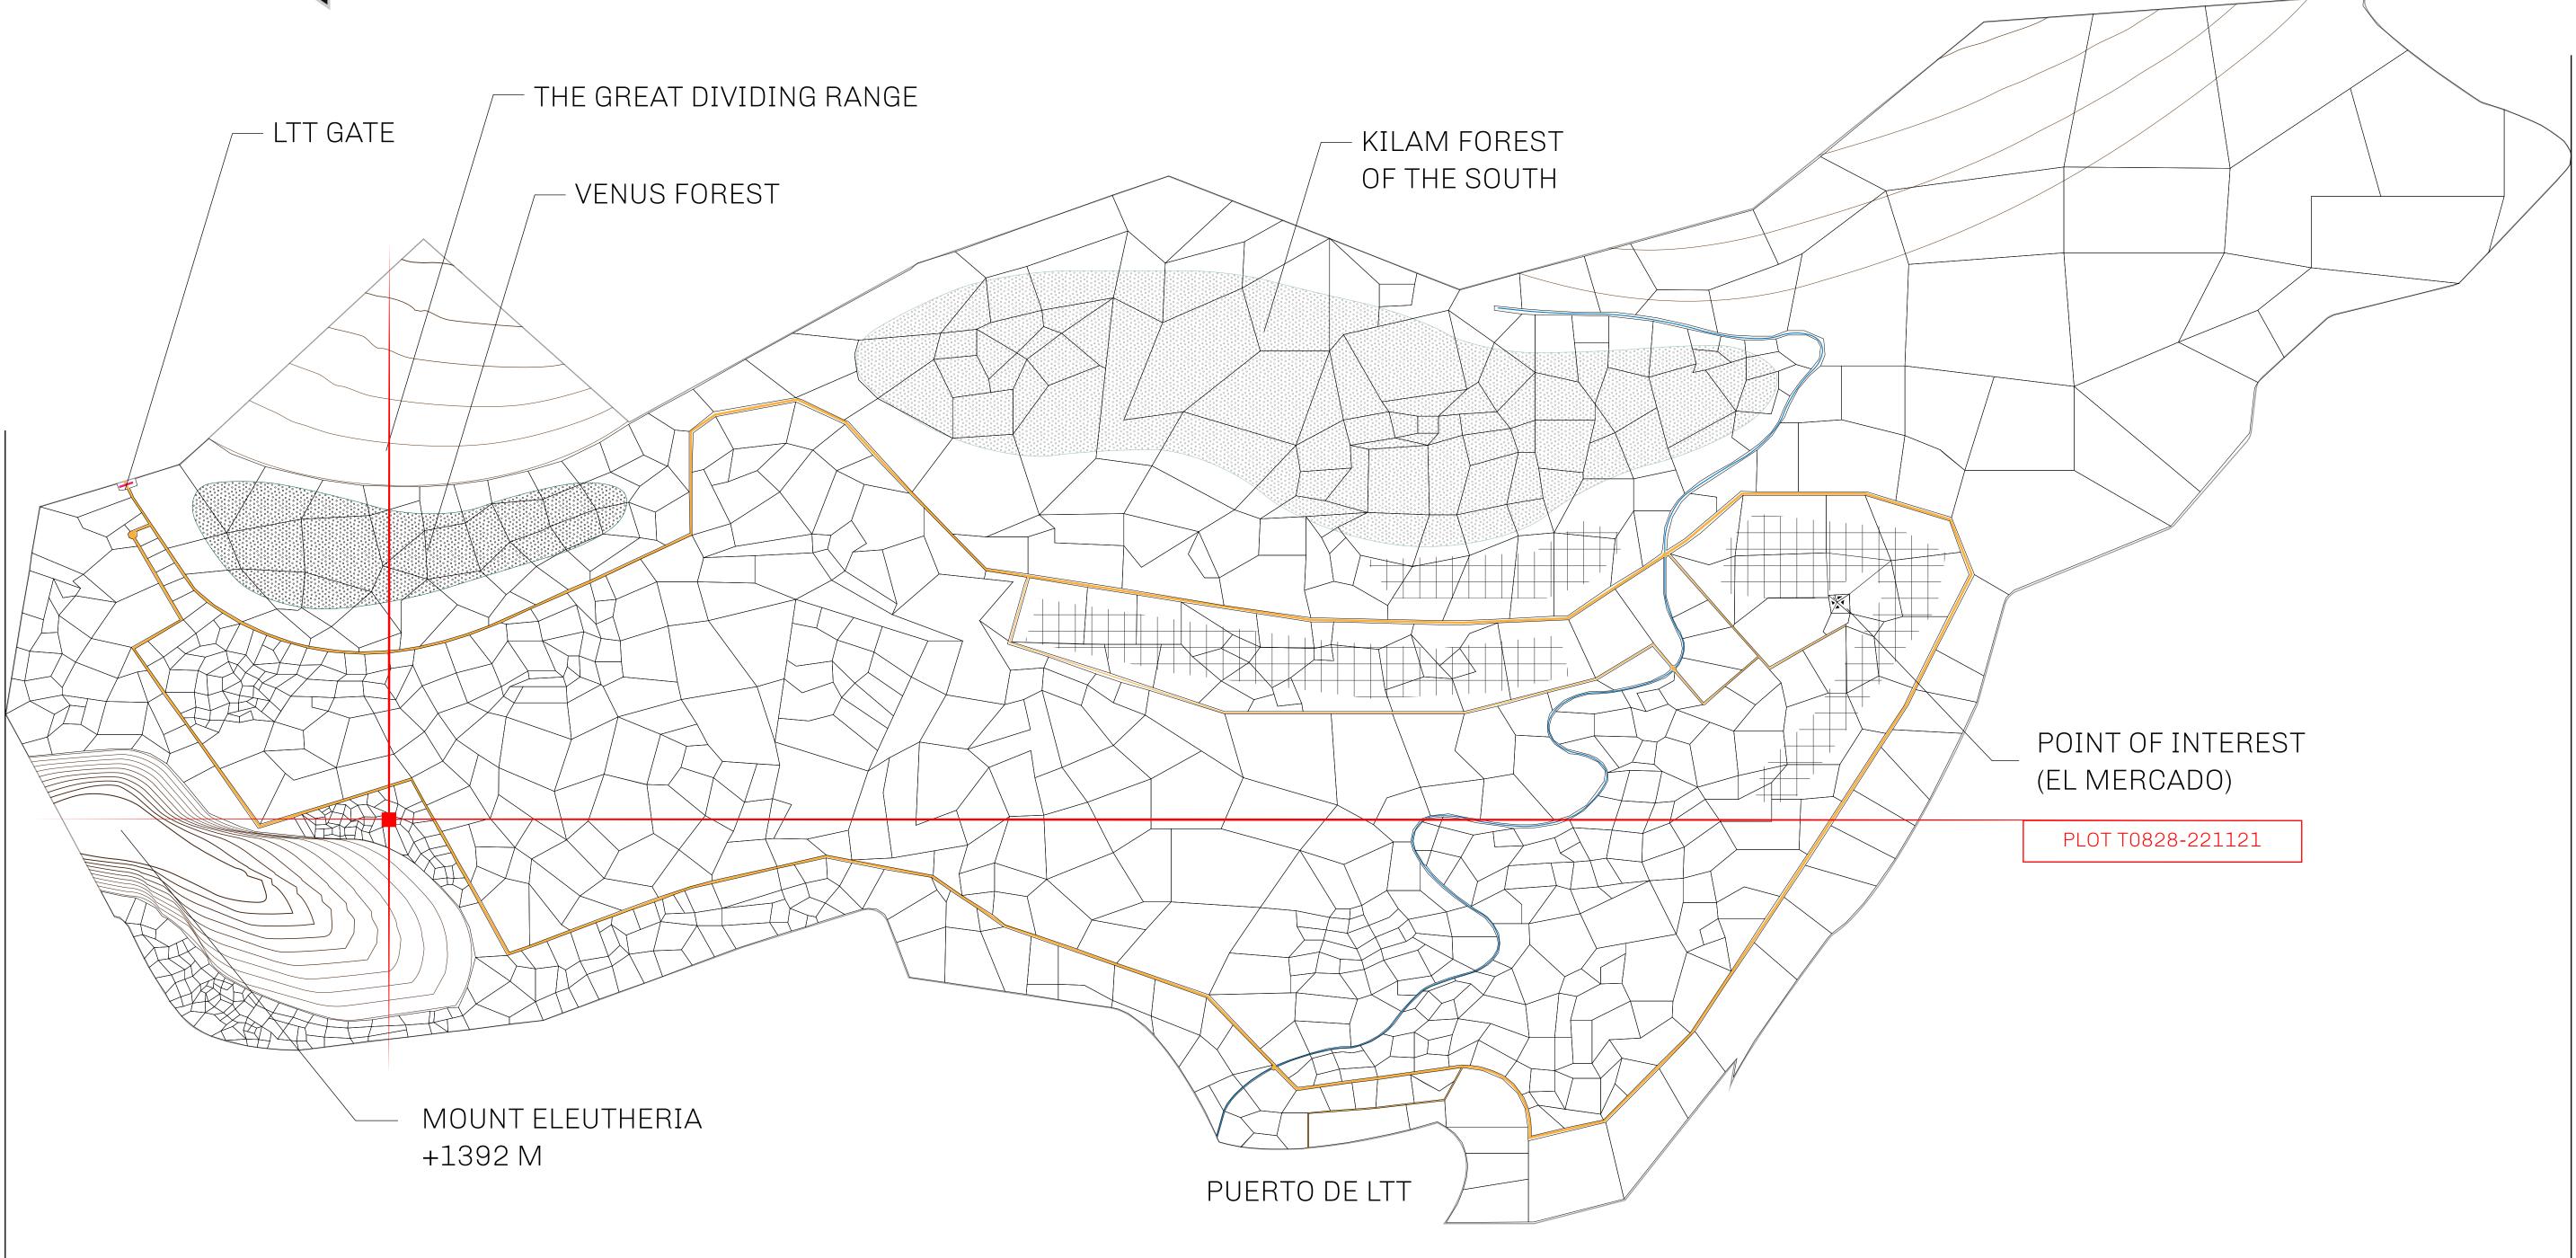

#### GEOGRAPHY

COASTLINE BORDERS HIGHEST POINT LOWEST POINT PLOTS SCALE 193.03 KM (119.94 MILES) OCEAN, THE GREAT EMPIRE MT ELEUTHERIA +1392 M PUERTO DE LTT 0 M 1045 1:50000

| y | TITLE NUMBER<br><b>T0828-221121</b> |  |
|---|-------------------------------------|--|
|   |                                     |  |

## PLOT T0828 BOUNDARY: 1.29 KM