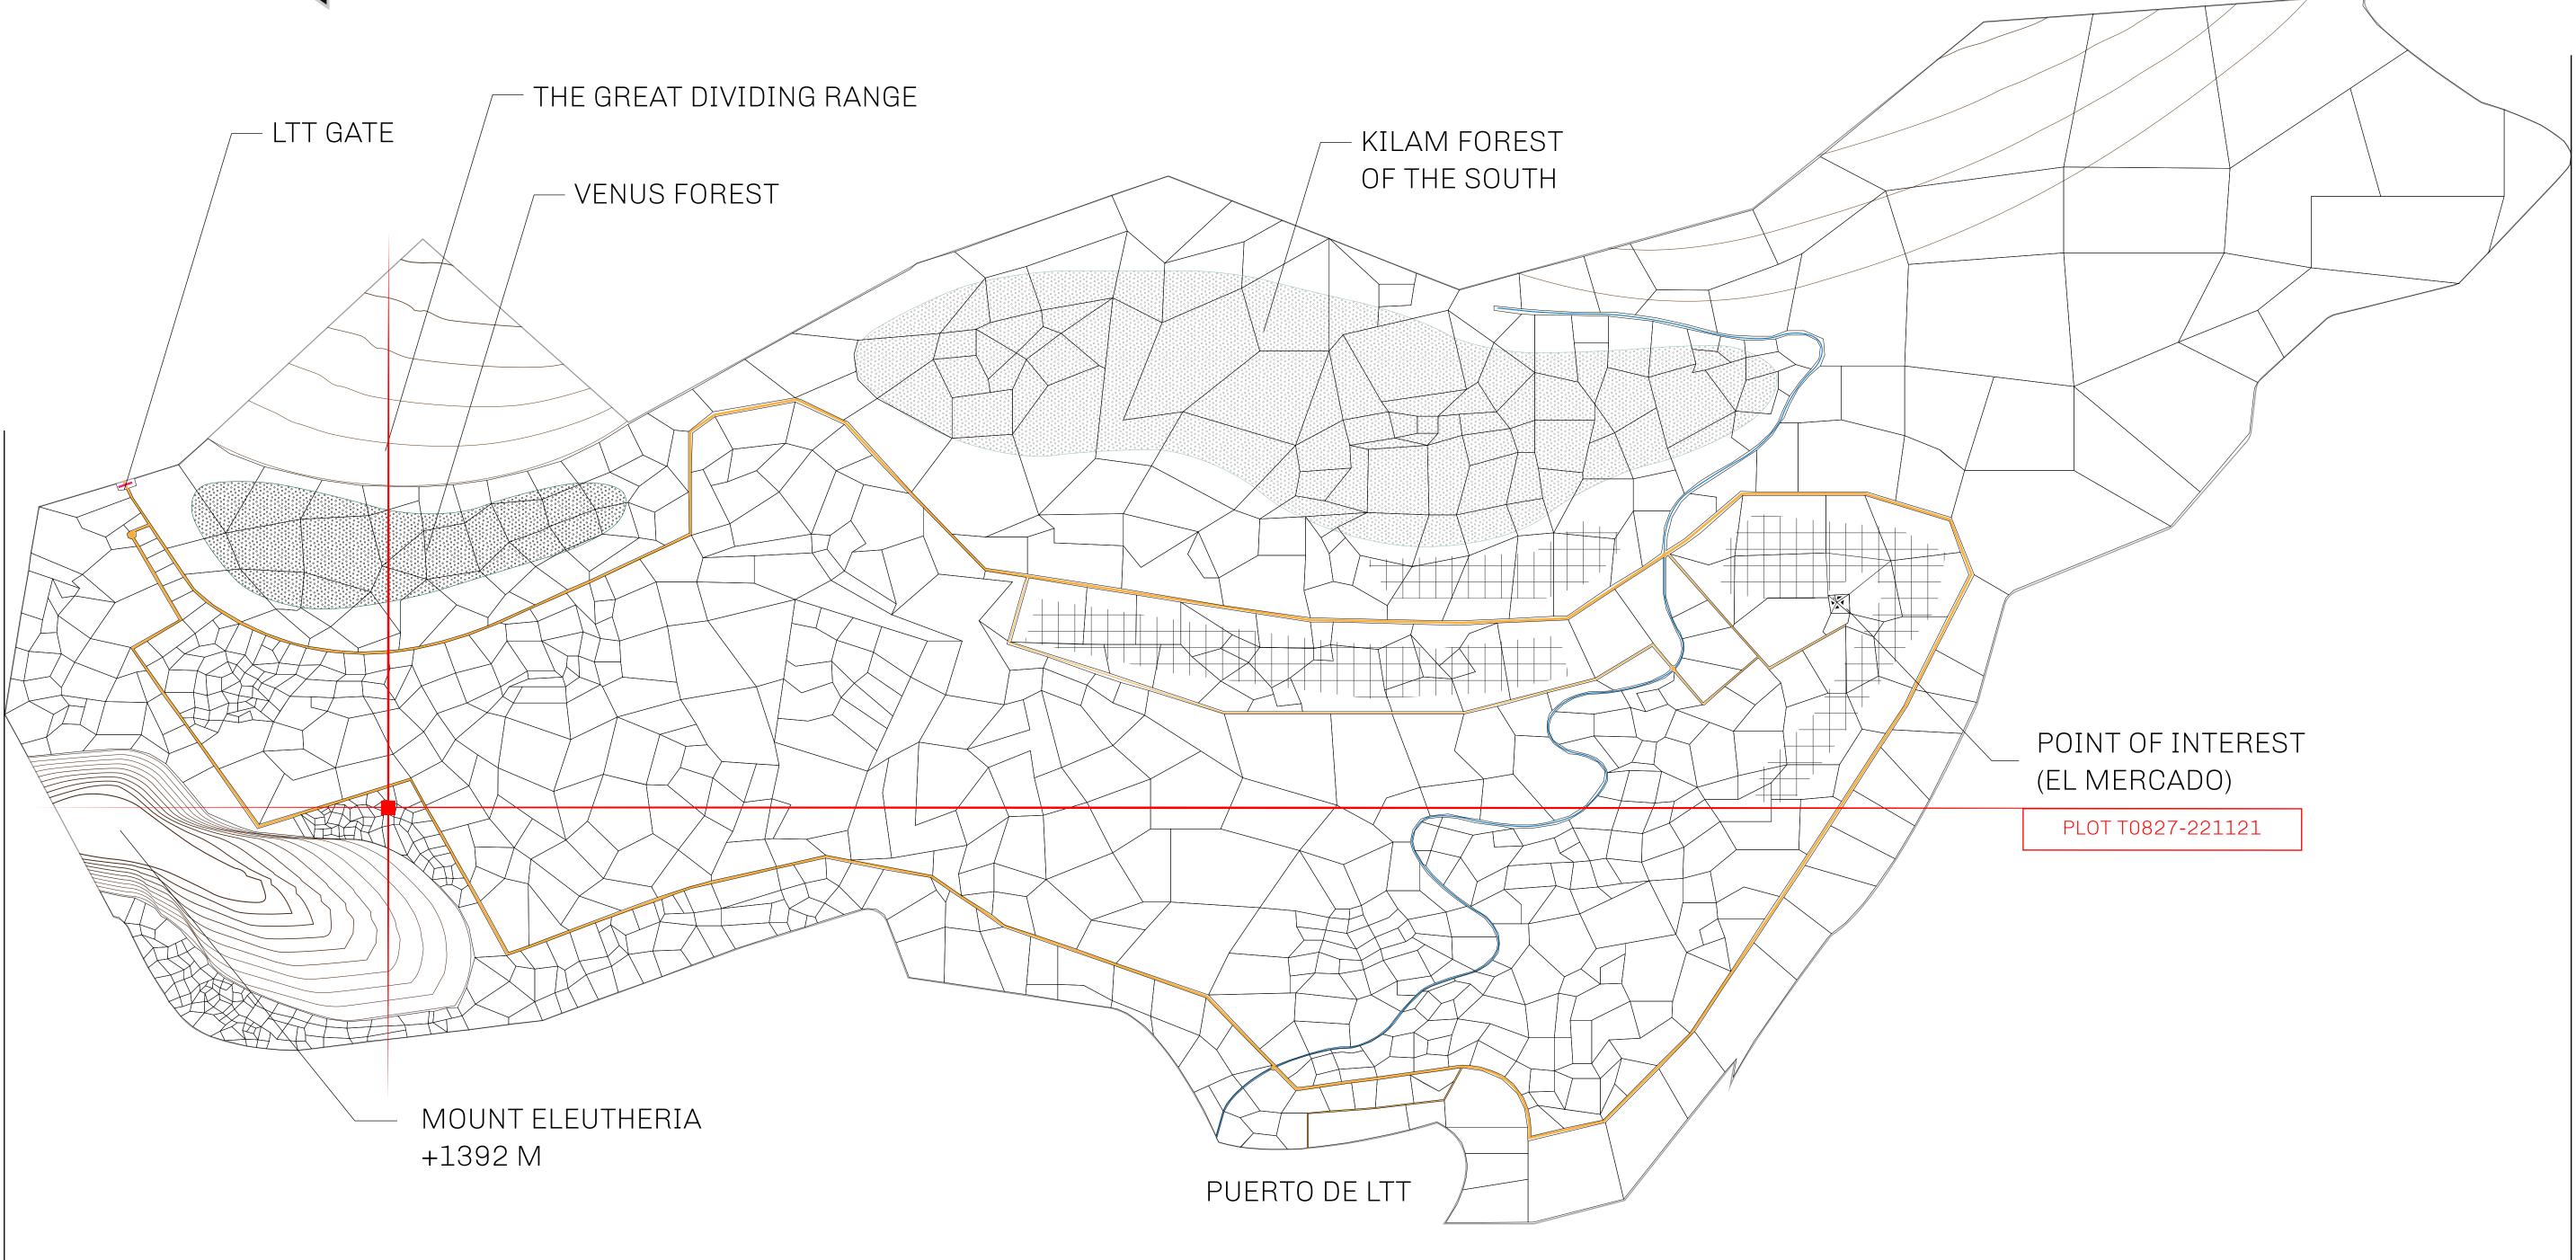

### THE SPANISH ARMADA

The most flamboyant of all of the states, this Spanish-speaking territory houses a clash of cultures. From the LTT trades in the El Mercado district to the solicitations for invites to the Great Empire, and even the traveling Caravans, it is a transient place; people are always on the move on the way to the Great Empire or a trek through the Dividing Range to the Royaume De Satoshi. Commerce uses derivations of LTT such as LTTE, LTTB, and LTTC.

### GEOGRAPHY

COASTLINE BORDERS HIGHEST POINT LOWEST POINT PLOTS SCALE 193.03 KM (119.94 MILES) OCEAN, THE GREAT EMPIRE MT ELEUTHERIA +1392 M PUERTO DE LTT 0 M 1045 1:50000

73.54 KM

# PLOT T0826

| y        | TITLE NUMBER        |                     |               |
|----------|---------------------|---------------------|---------------|
|          | <b>T0827-221121</b> |                     |               |
| O LTT ST | ISSUED              | 22 November 2021 J. | SCALE 1/50000 |

## PLOT T0827 BOUNDARY: 1.79 KM