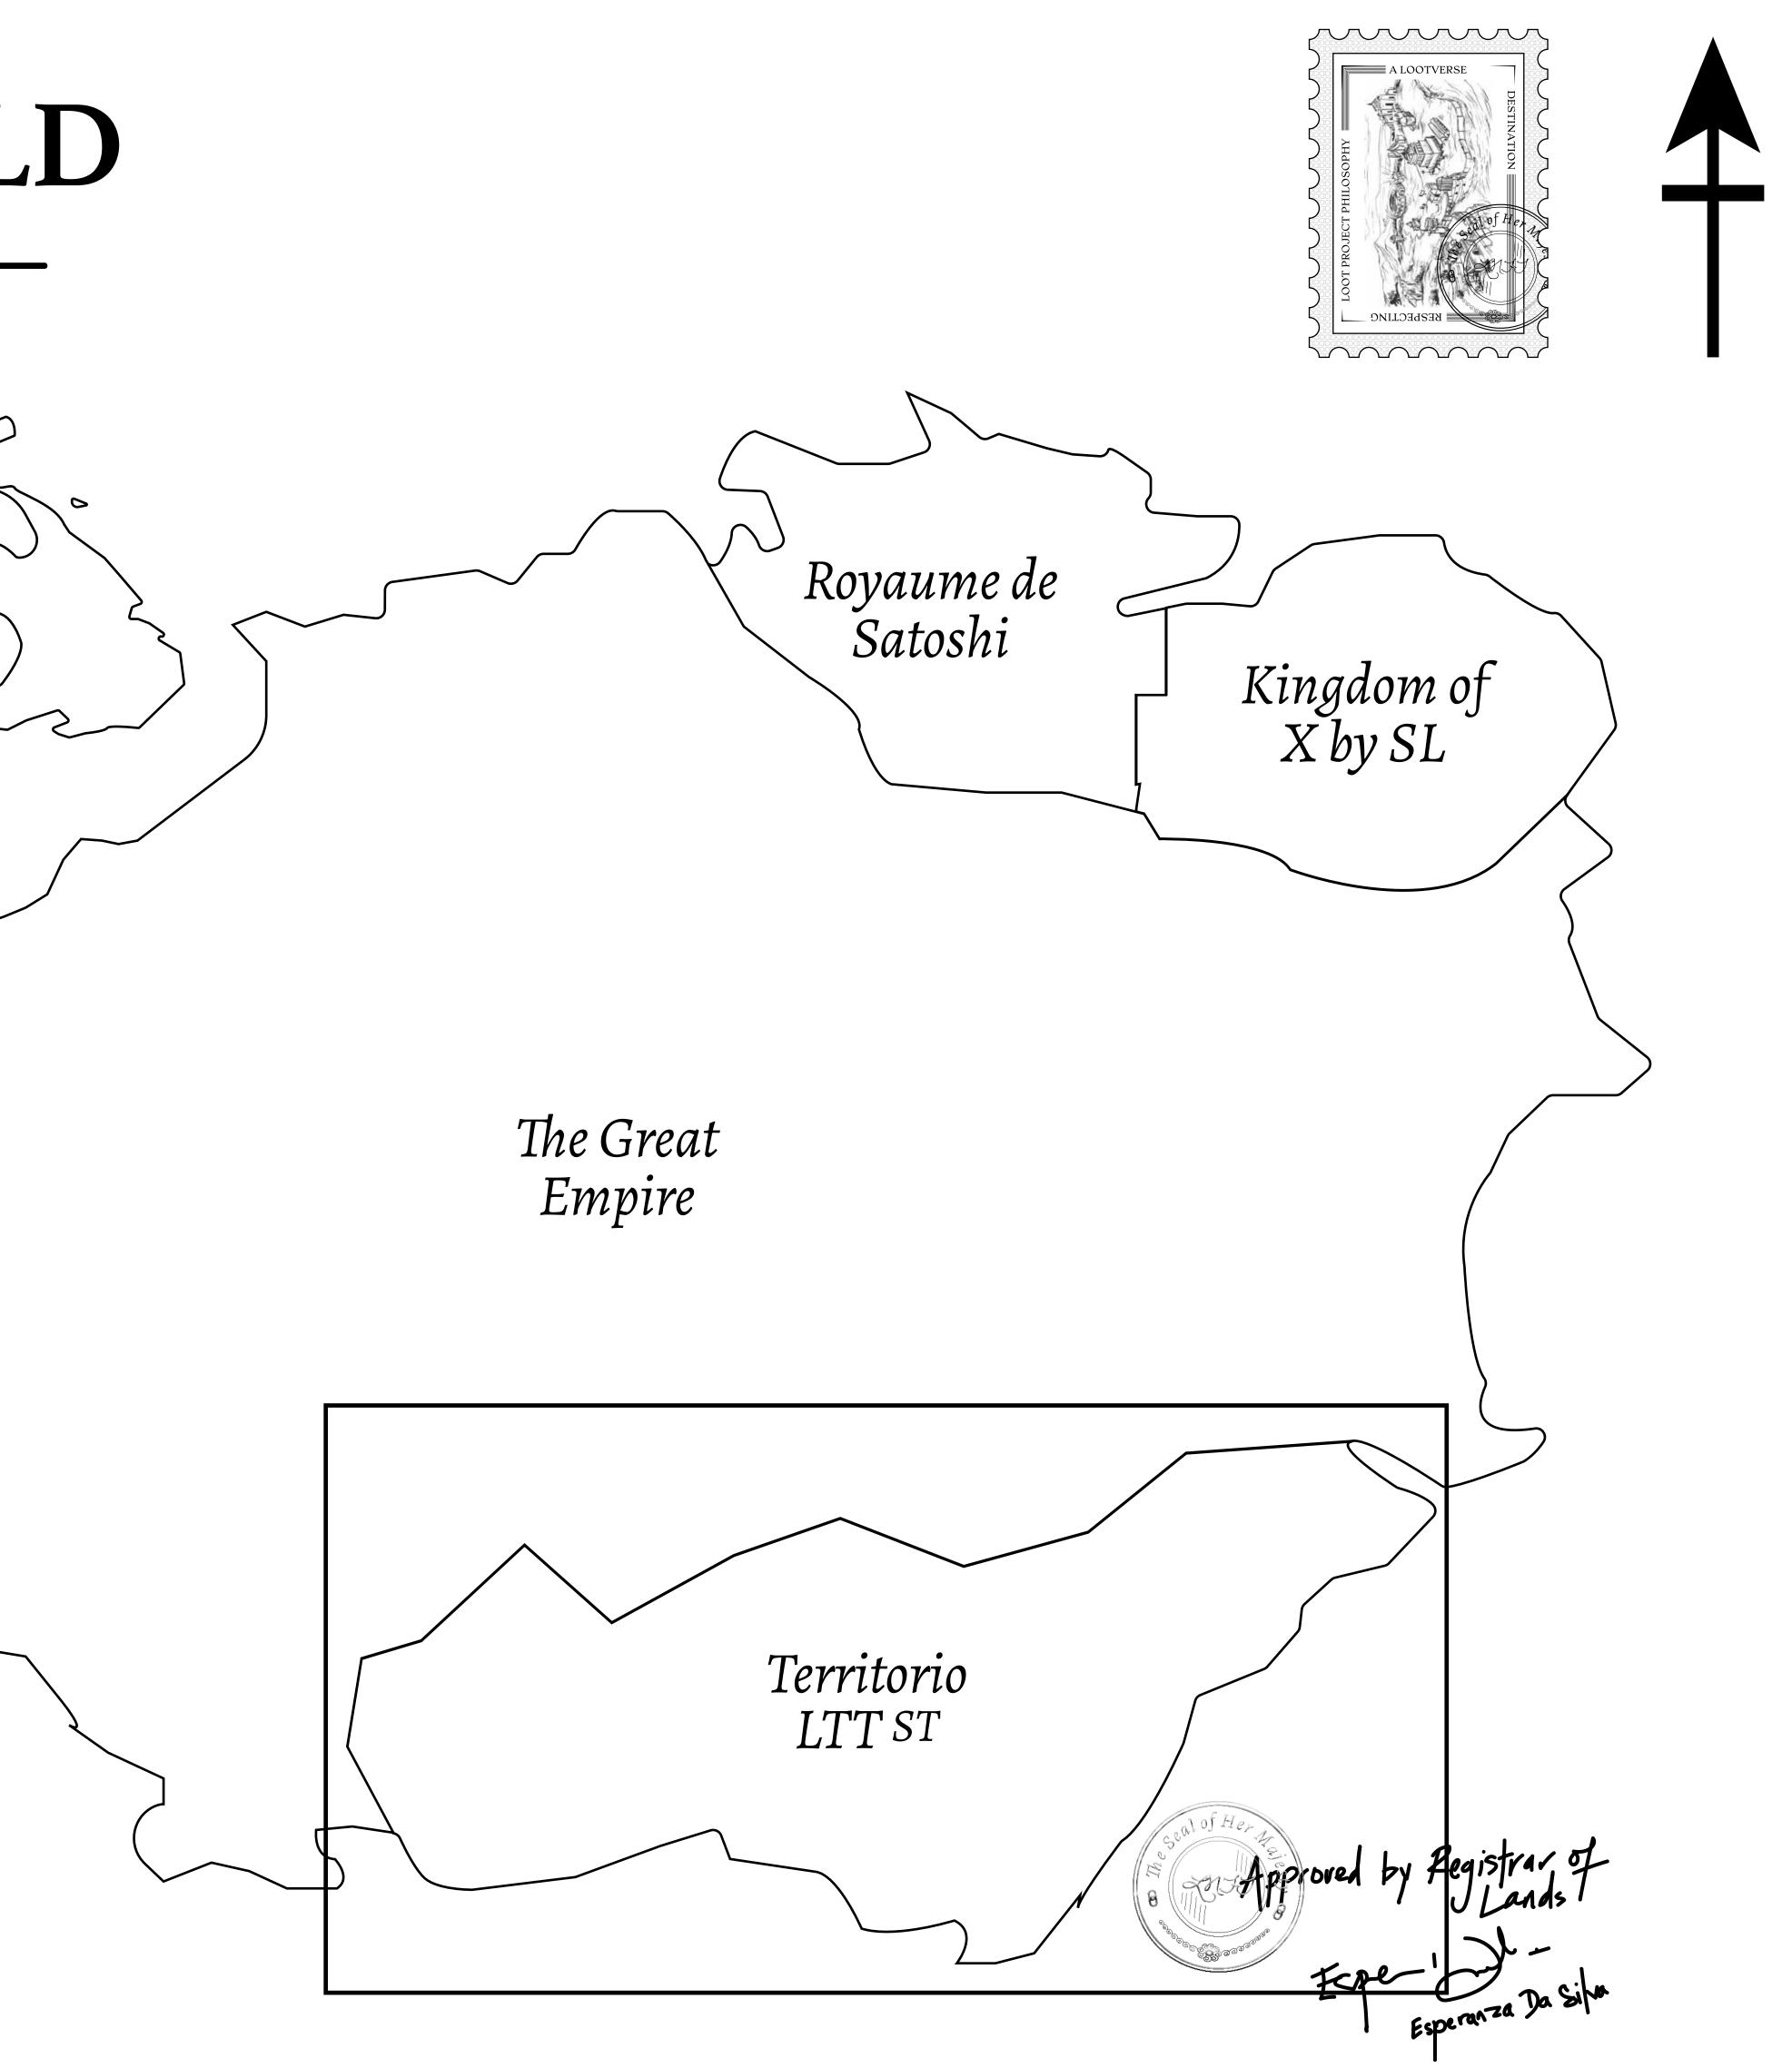

### THE SPANISH ARMADA

The most flamboyant of all of the states, this Spanish-speaking territory houses a clash of cultures. From the LTT trades in the El Mercado district to the solicitations for invites to the Great Empire, and even the traveling Caravans, it is a transient place; people are always on the move on the way to the Great Empire or a trek through the Dividing Range to the Royaume De Satoshi. Commerce uses derivations of LTT such as LTTE, LTTB, and LTTC.

### GEOGRAPHY

COASTLINE BORDERS HIGHEST POINT LOWEST POINT PLOTS SCALE 193.03 KM (119.94 MILES) OCEAN, THE GREAT EMPIRE MT ELEUTHERIA +1392 M PUERTO DE LTT 0 M 1045 1:50000

# H.M. LNFT Land Registry

ADMINISTRATIVE AREA

OWNER ENTITLEMENT

**TERRITORIO LTT ST** 

Type W-T: Share of 0.1% of all BUN sales (rewarded in Credits) plus 1% of all LTT redeemed based on number of NFT Stories minted; Mint 4 NFT Stories