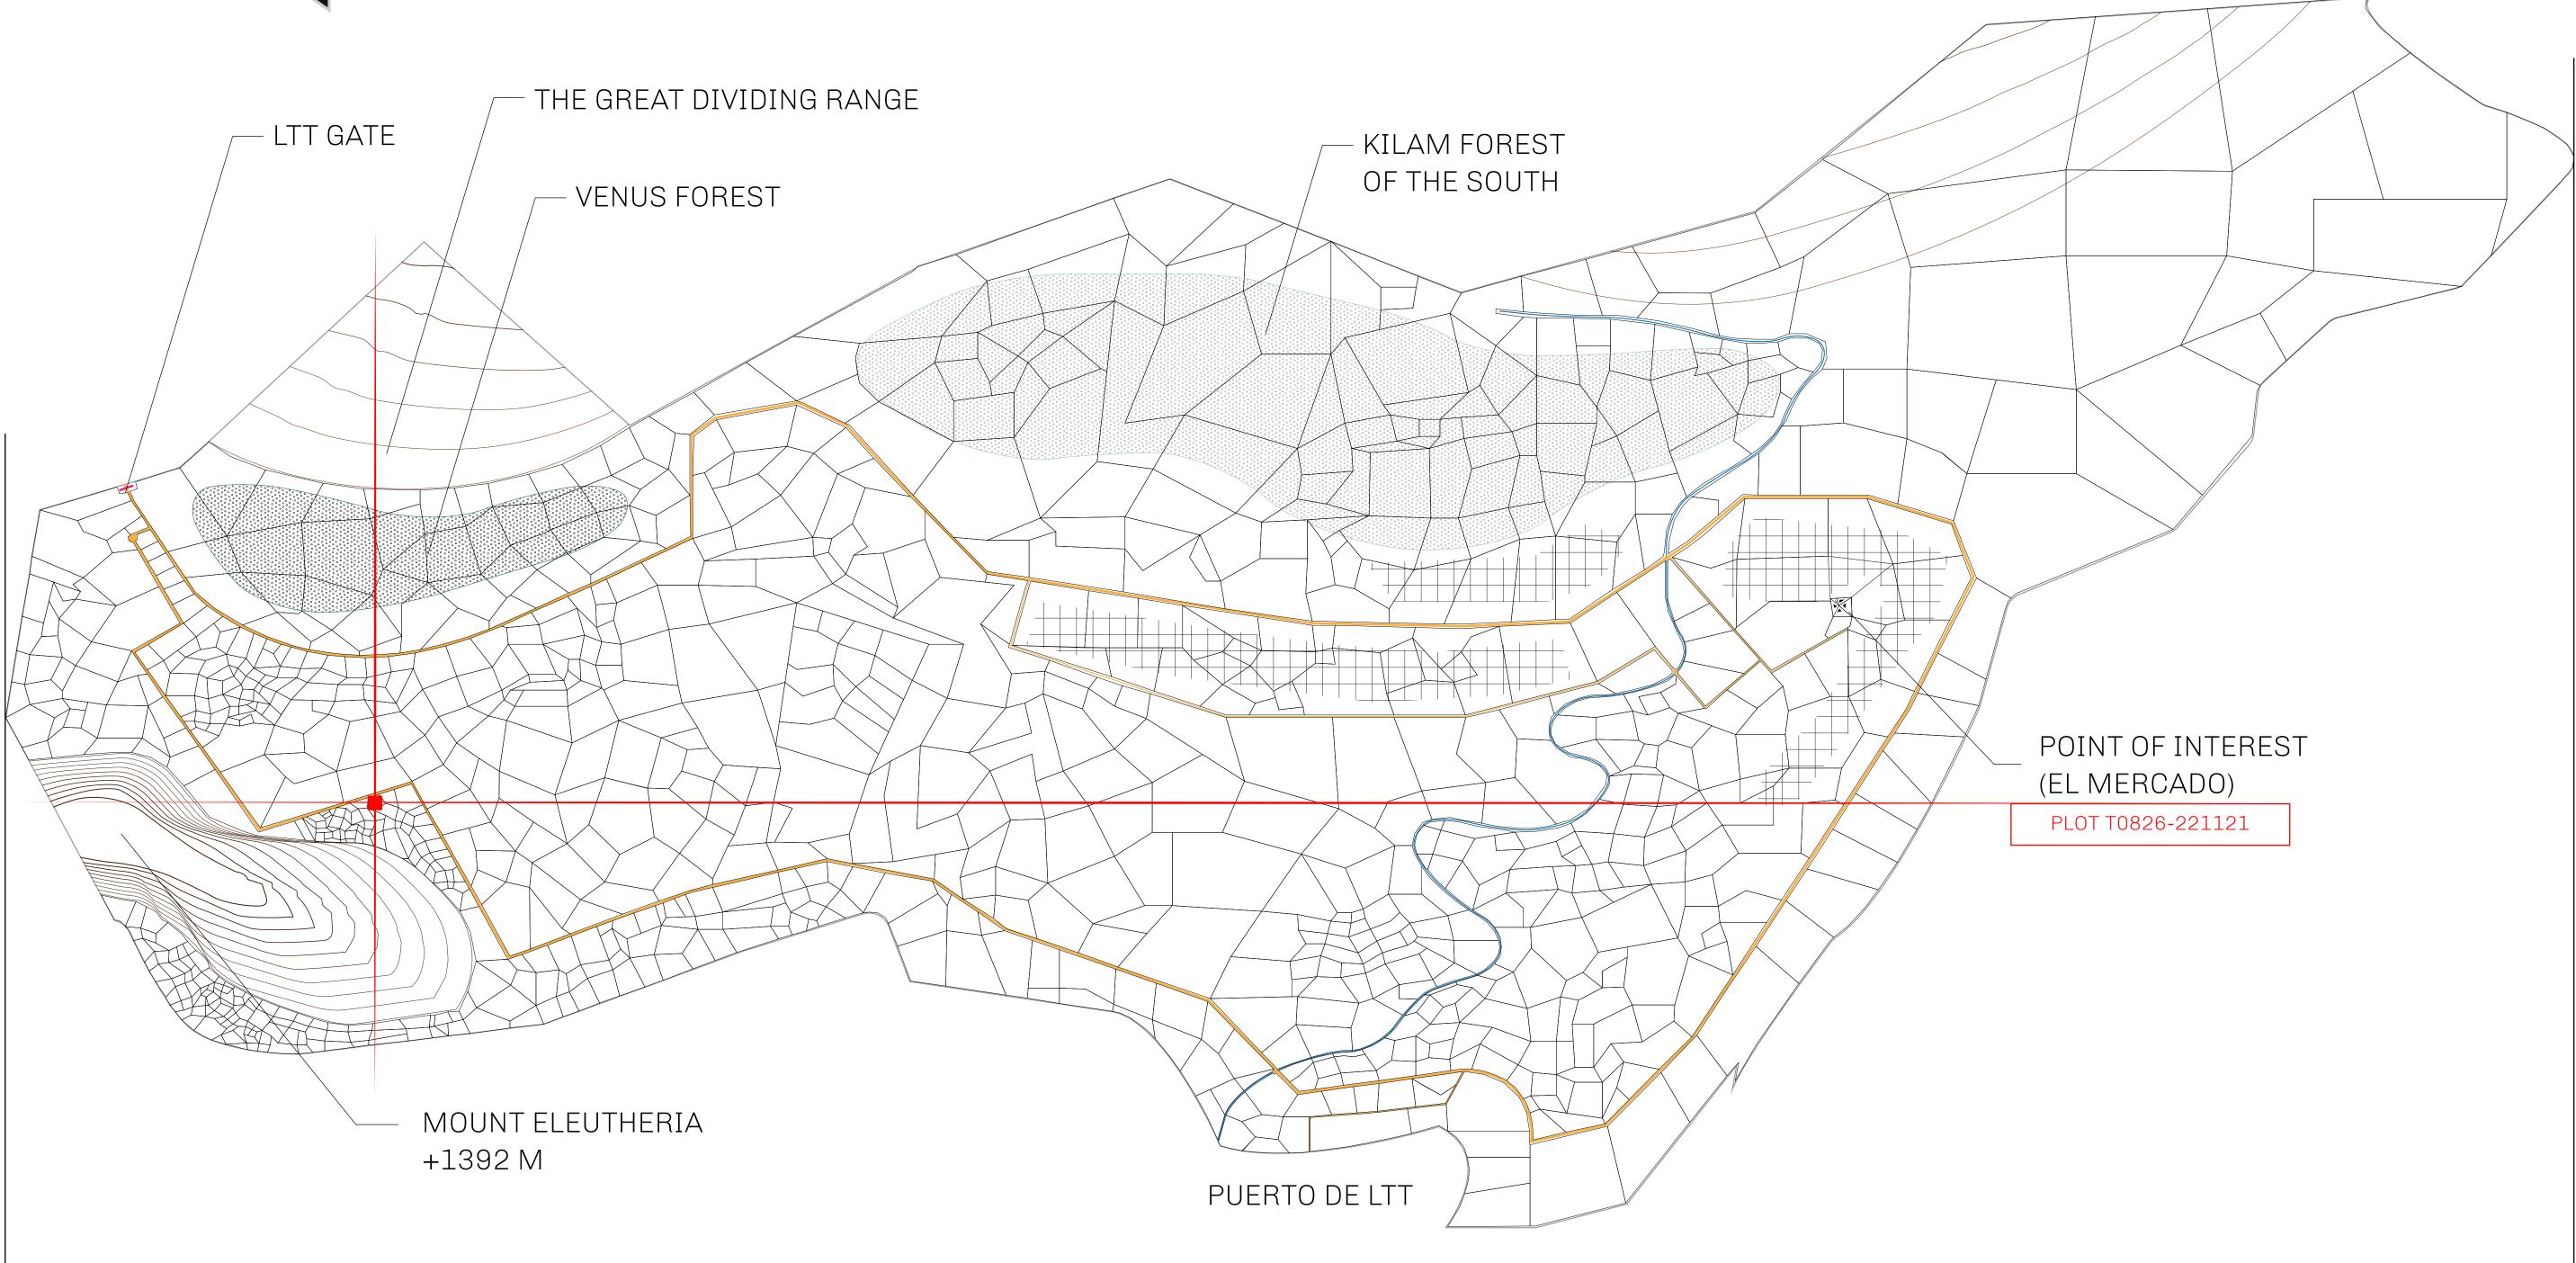

### GEOGRAPHY

COASTLINE BORDERS HIGHEST POINT LOWEST POINT PLOTS SCALE 193.03 KM (119.94 MILES) OCEAN, THE GREAT EMPIRE MT ELEUTHERIA +1392 M PUERTO DE LTT 0 M 1045 1:50000

# <sup>2</sup>LOT T0818 PI OT T0819

| y | TITLE NUME   | TITLE NUMBER |  |
|---|--------------|--------------|--|
|   | T0826-221121 |              |  |
|   |              |              |  |

ISSUED 22 November 2021

# PLOT T0826 BOUNDARY: 1.53 KM