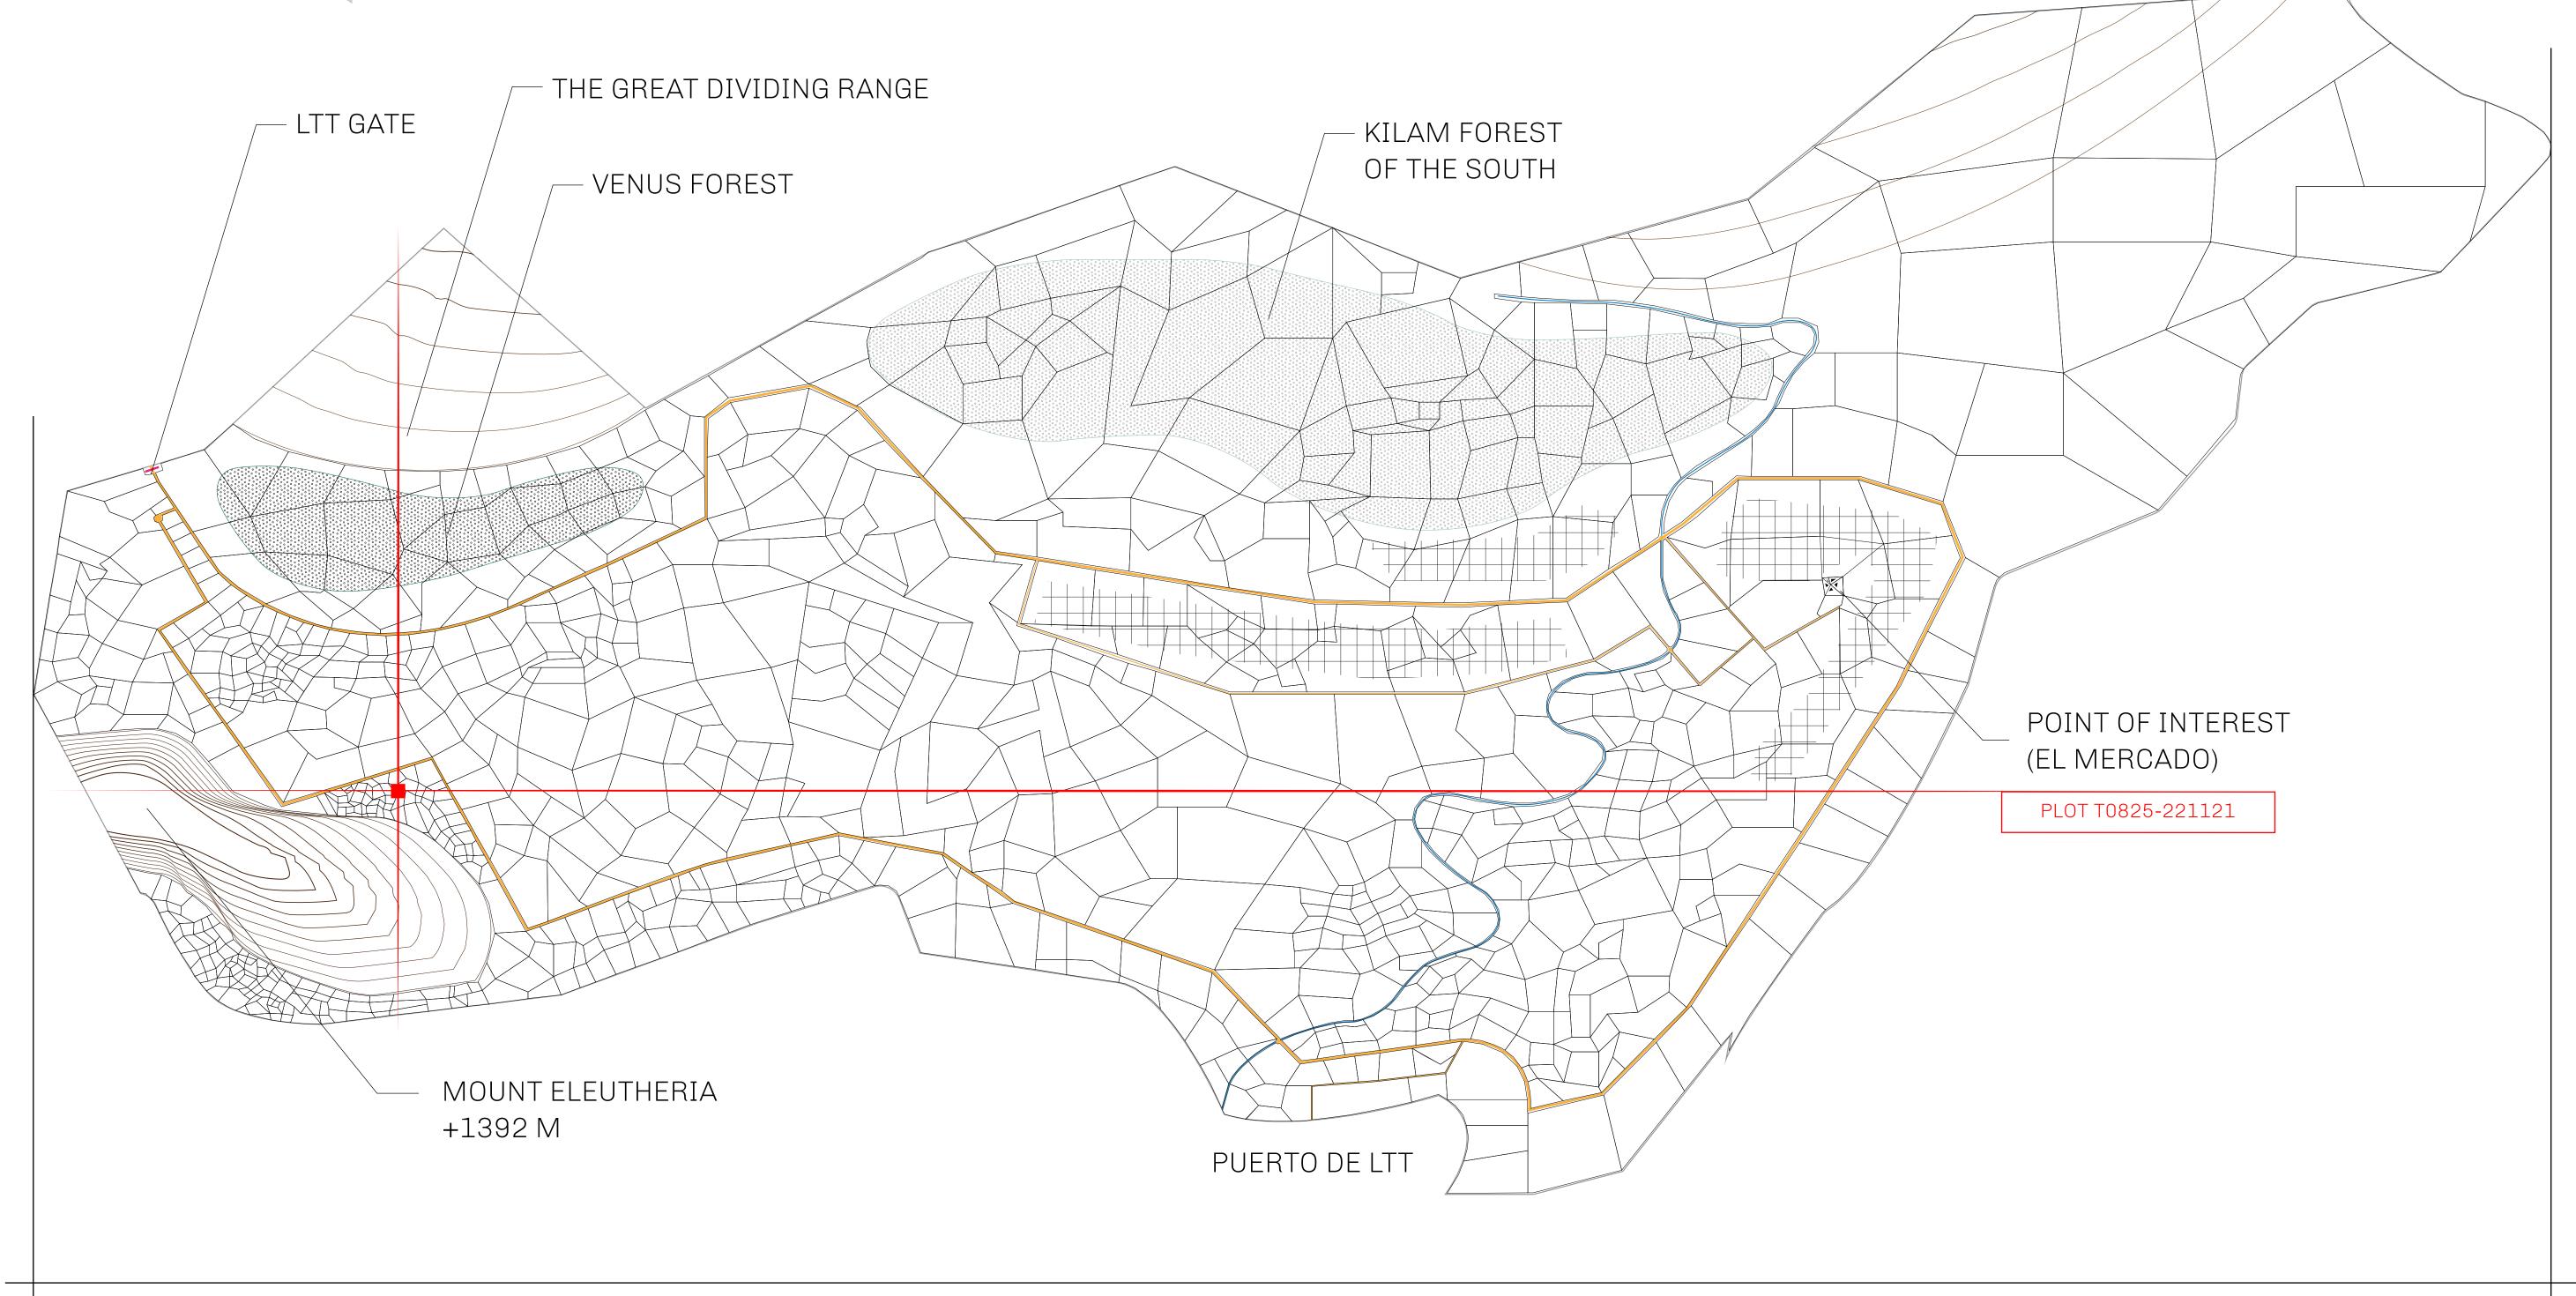

## THE SPANISH ARMADA

The most flamboyant of all of the states, this Spanish-speaking territory houses a clash of cultures. From the LTT trades in the El Mercado district to the solicitations for invites to the Great Empire, and even the traveling Caravans, it is a transient place; people are always on the move on the way to the Great Empire or a trek through the Dividing Range to the Royaume De Satoshi. Commerce uses derivations of LTT such as LTTE, LTTB, and LTTC.

## GEOGRAPHY

COASTLINE
BORDERS
HIGHEST POINT
LOWEST POINT
PLOTS
SCALE

193.03 KM (119.94 MILES)
OCEAN, THE GREAT EMPIRE
MT ELEUTHERIA +1392 M
PUERTO DE LTT 0 M
1045

1:50000

## H.M. LNFT Land Registry

T0825-221121

TITLE NUMBER

TERRITORIO LTT ST

ISSUED 22 November 2021

SCALE **1/50000** 

OWNER ENTITLEMENT

ADMINISTRATIVE AREA