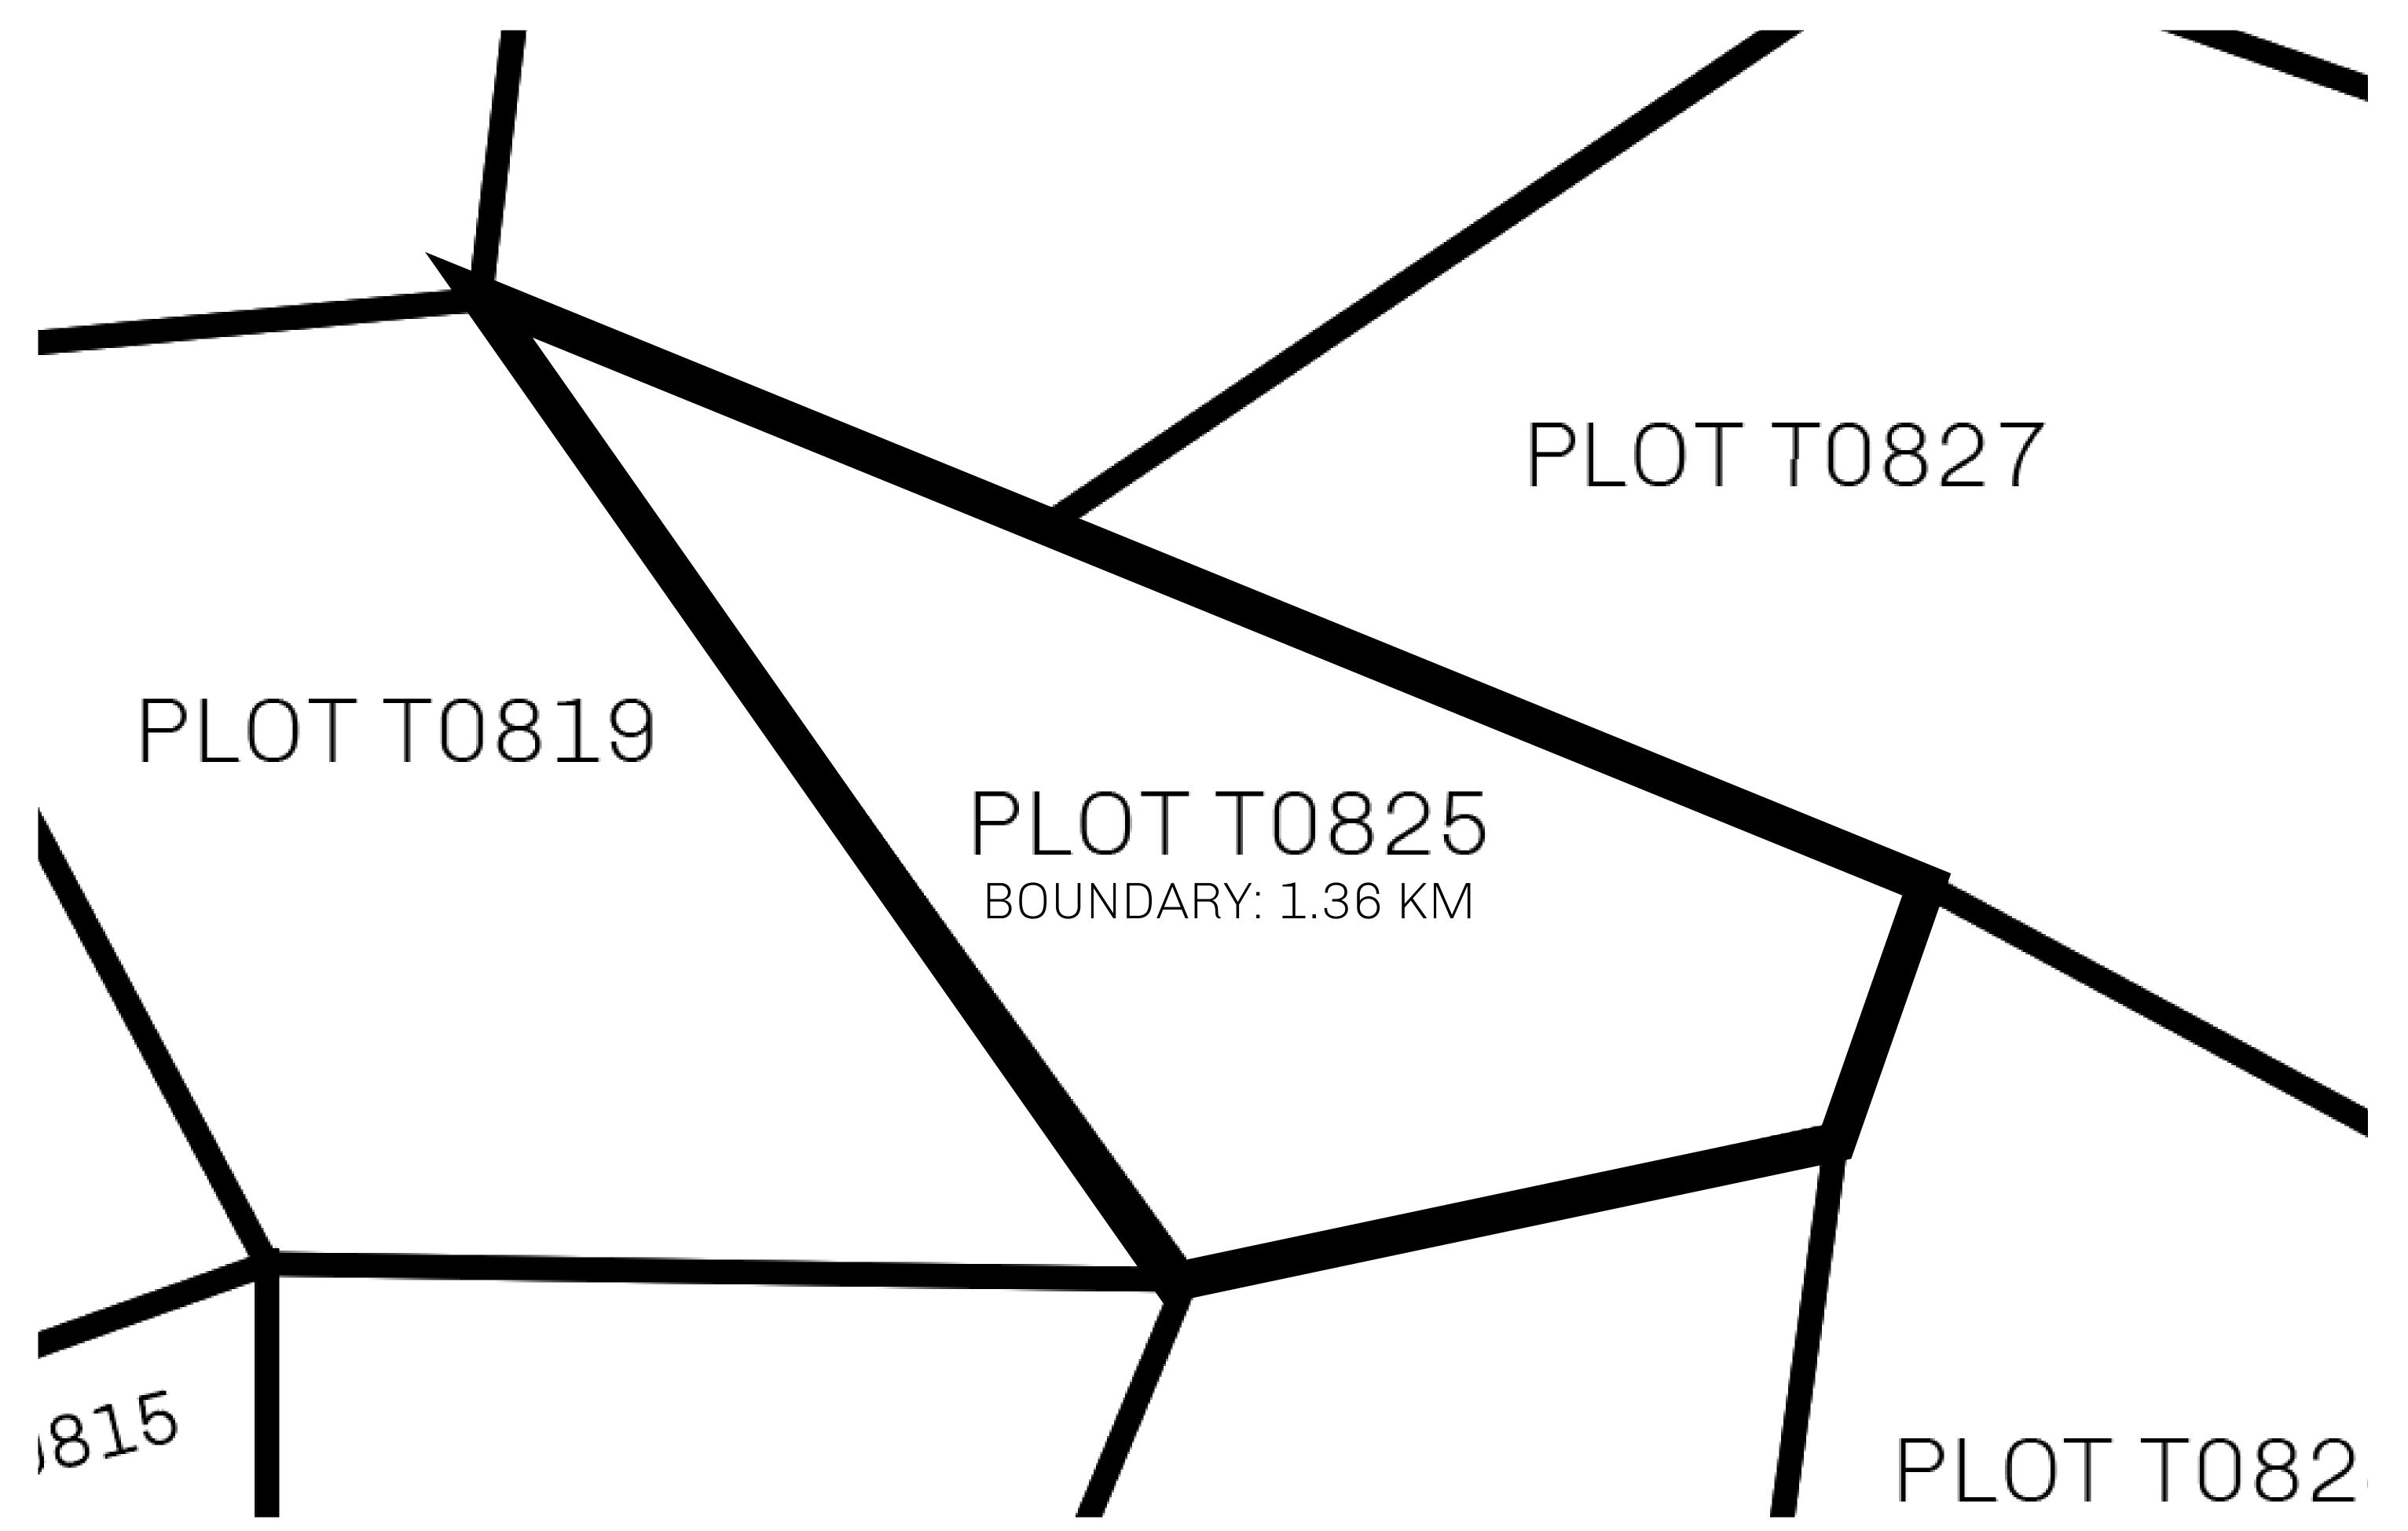

## GEOGRAPHY

COASTLINE
BORDERS
HIGHEST POINT
LOWEST POINT
PLOTS
SCALE

193.03 KM (119.94 MILES)
OCEAN, THE GREAT EMPIRE
MT ELEUTHERIA +1392 M
PUERTO DE LTT 0 M
1045

1:50000

## H.M. LNFT Land Registry

T0825-221121

TITLE NUMBER

TERRITORIO LTT ST

ISSUED 22 November 2021

SCALE **1/50000** 

OWNER ENTITLEMENT

ADMINISTRATIVE AREA