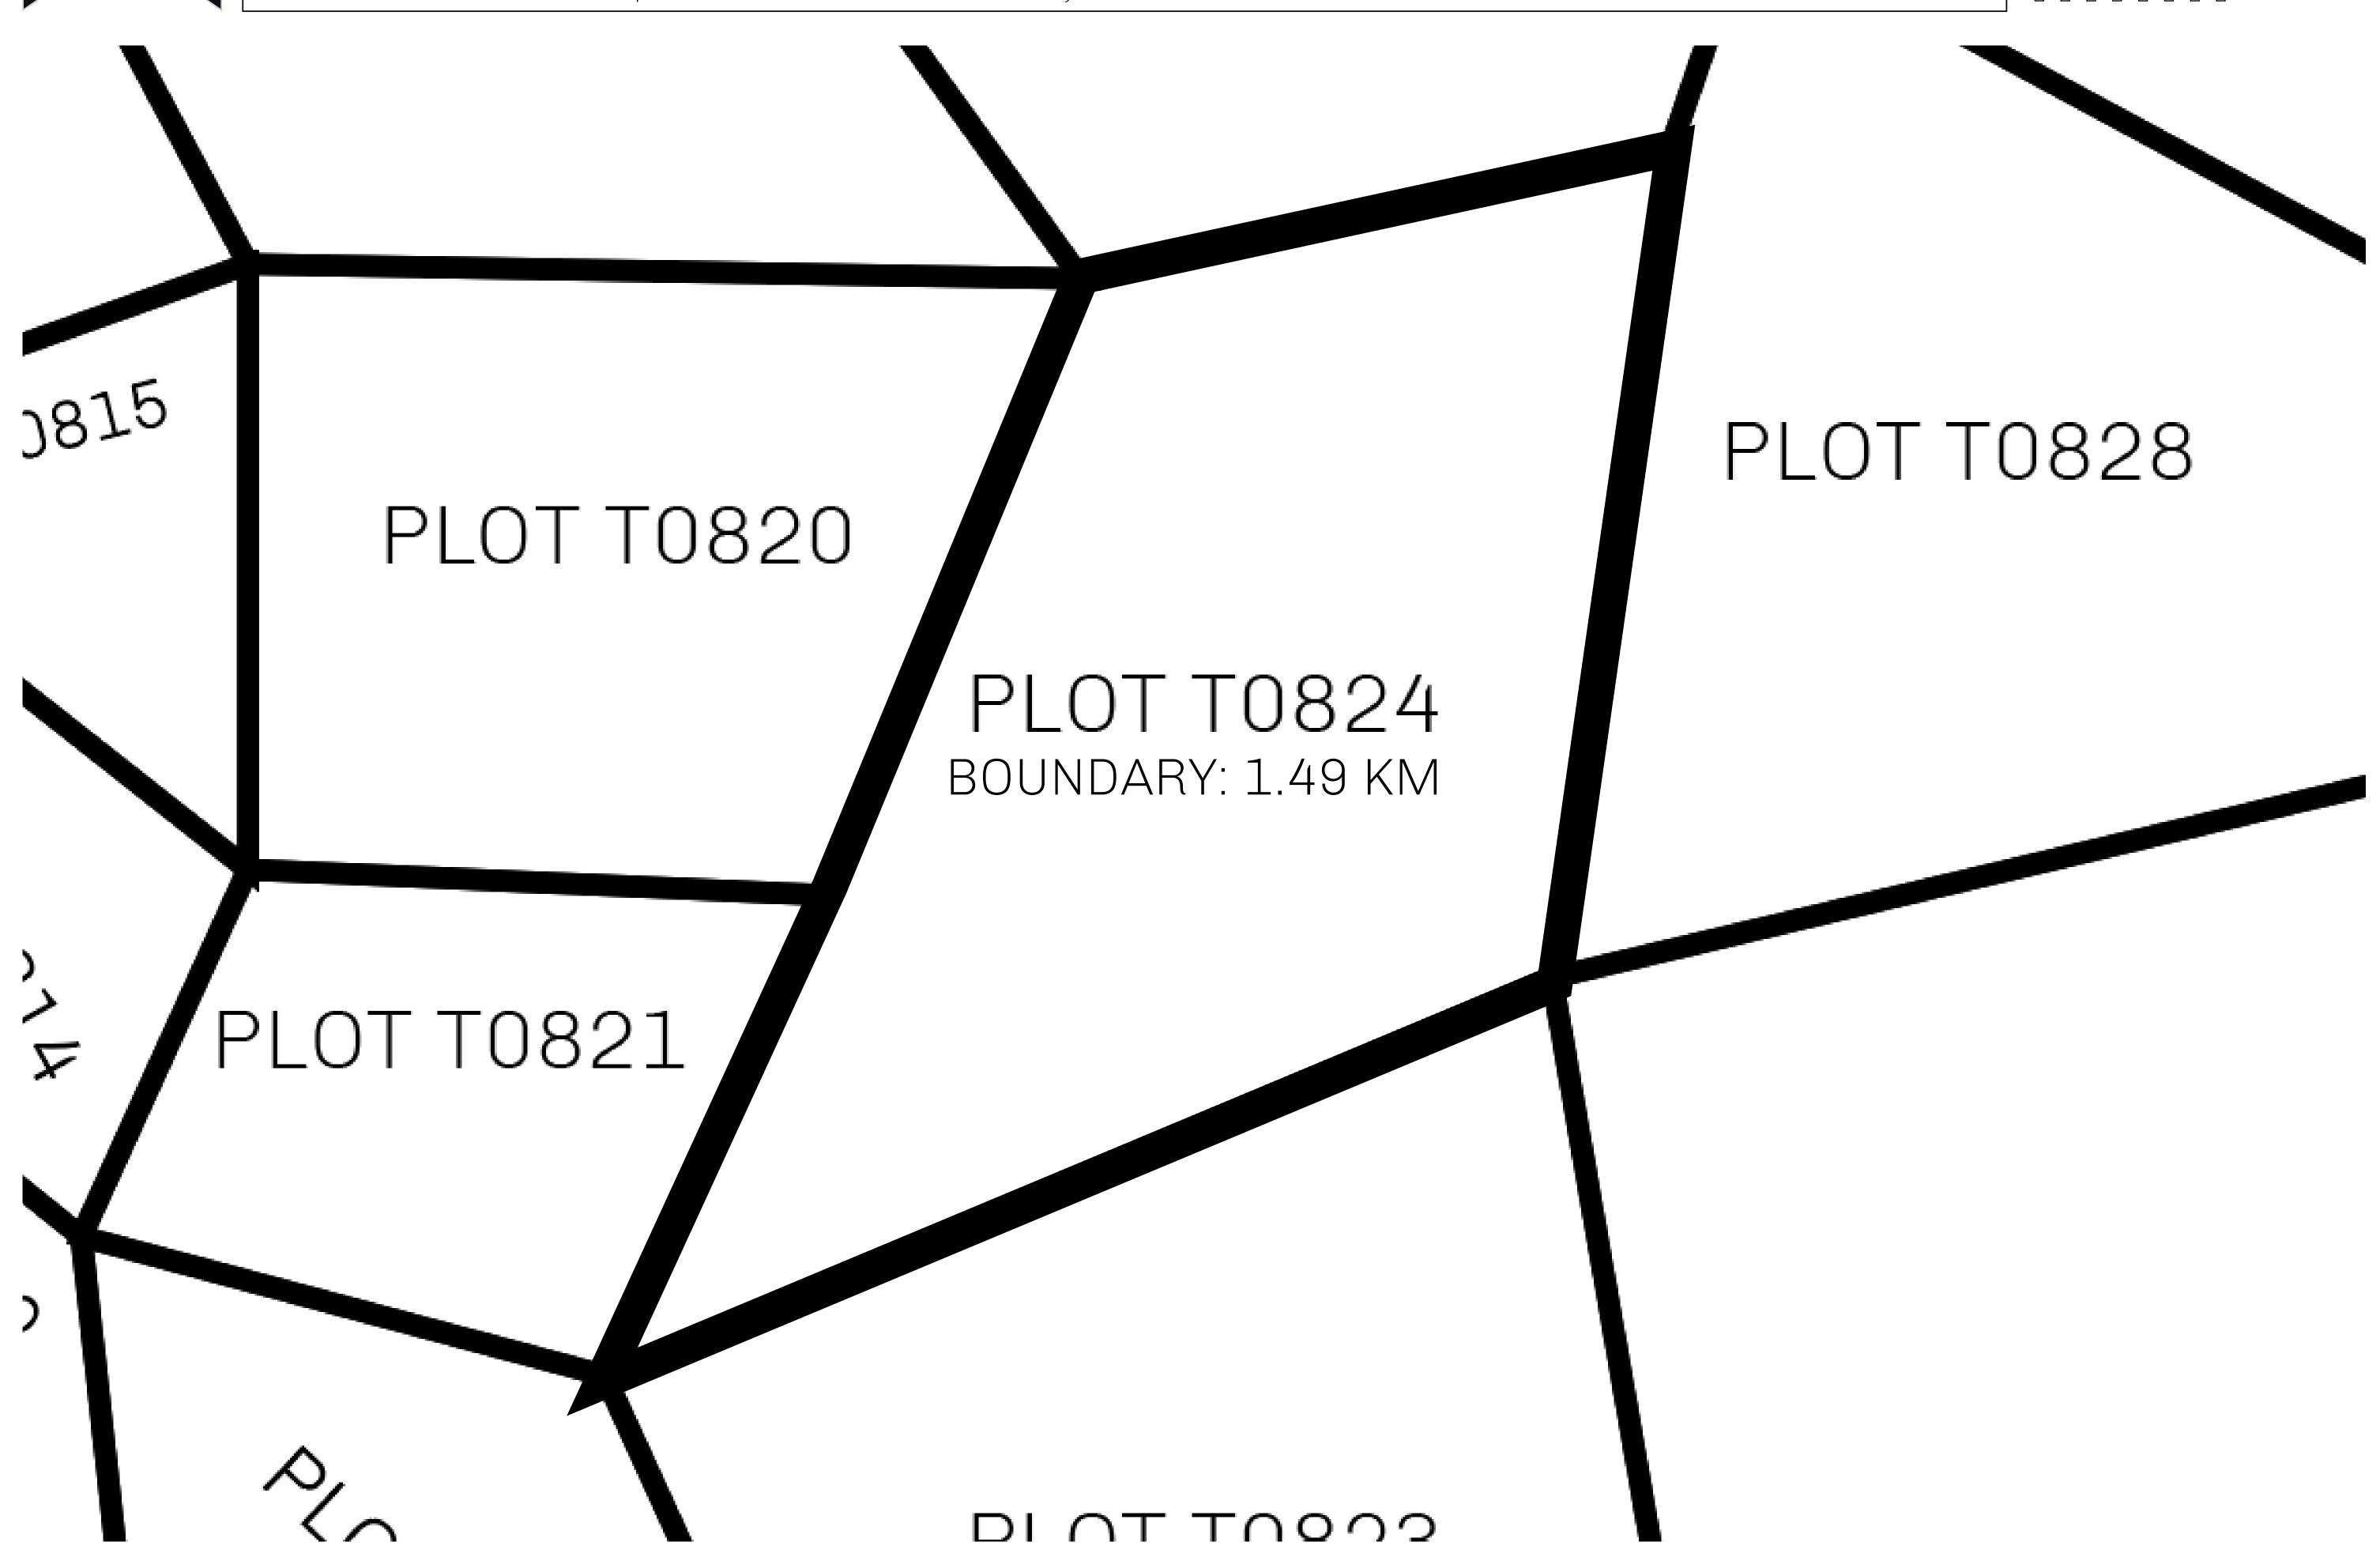

## GEOGRAPHY

COASTLINE
BORDERS
HIGHEST POINT
LOWEST POINT
PLOTS
SCALE

193.03 KM (119.94 MILES)
OCEAN, THE GREAT EMPIRE
MT ELEUTHERIA +1392 M
PUERTO DE LTT 0 M

1045

1:50000