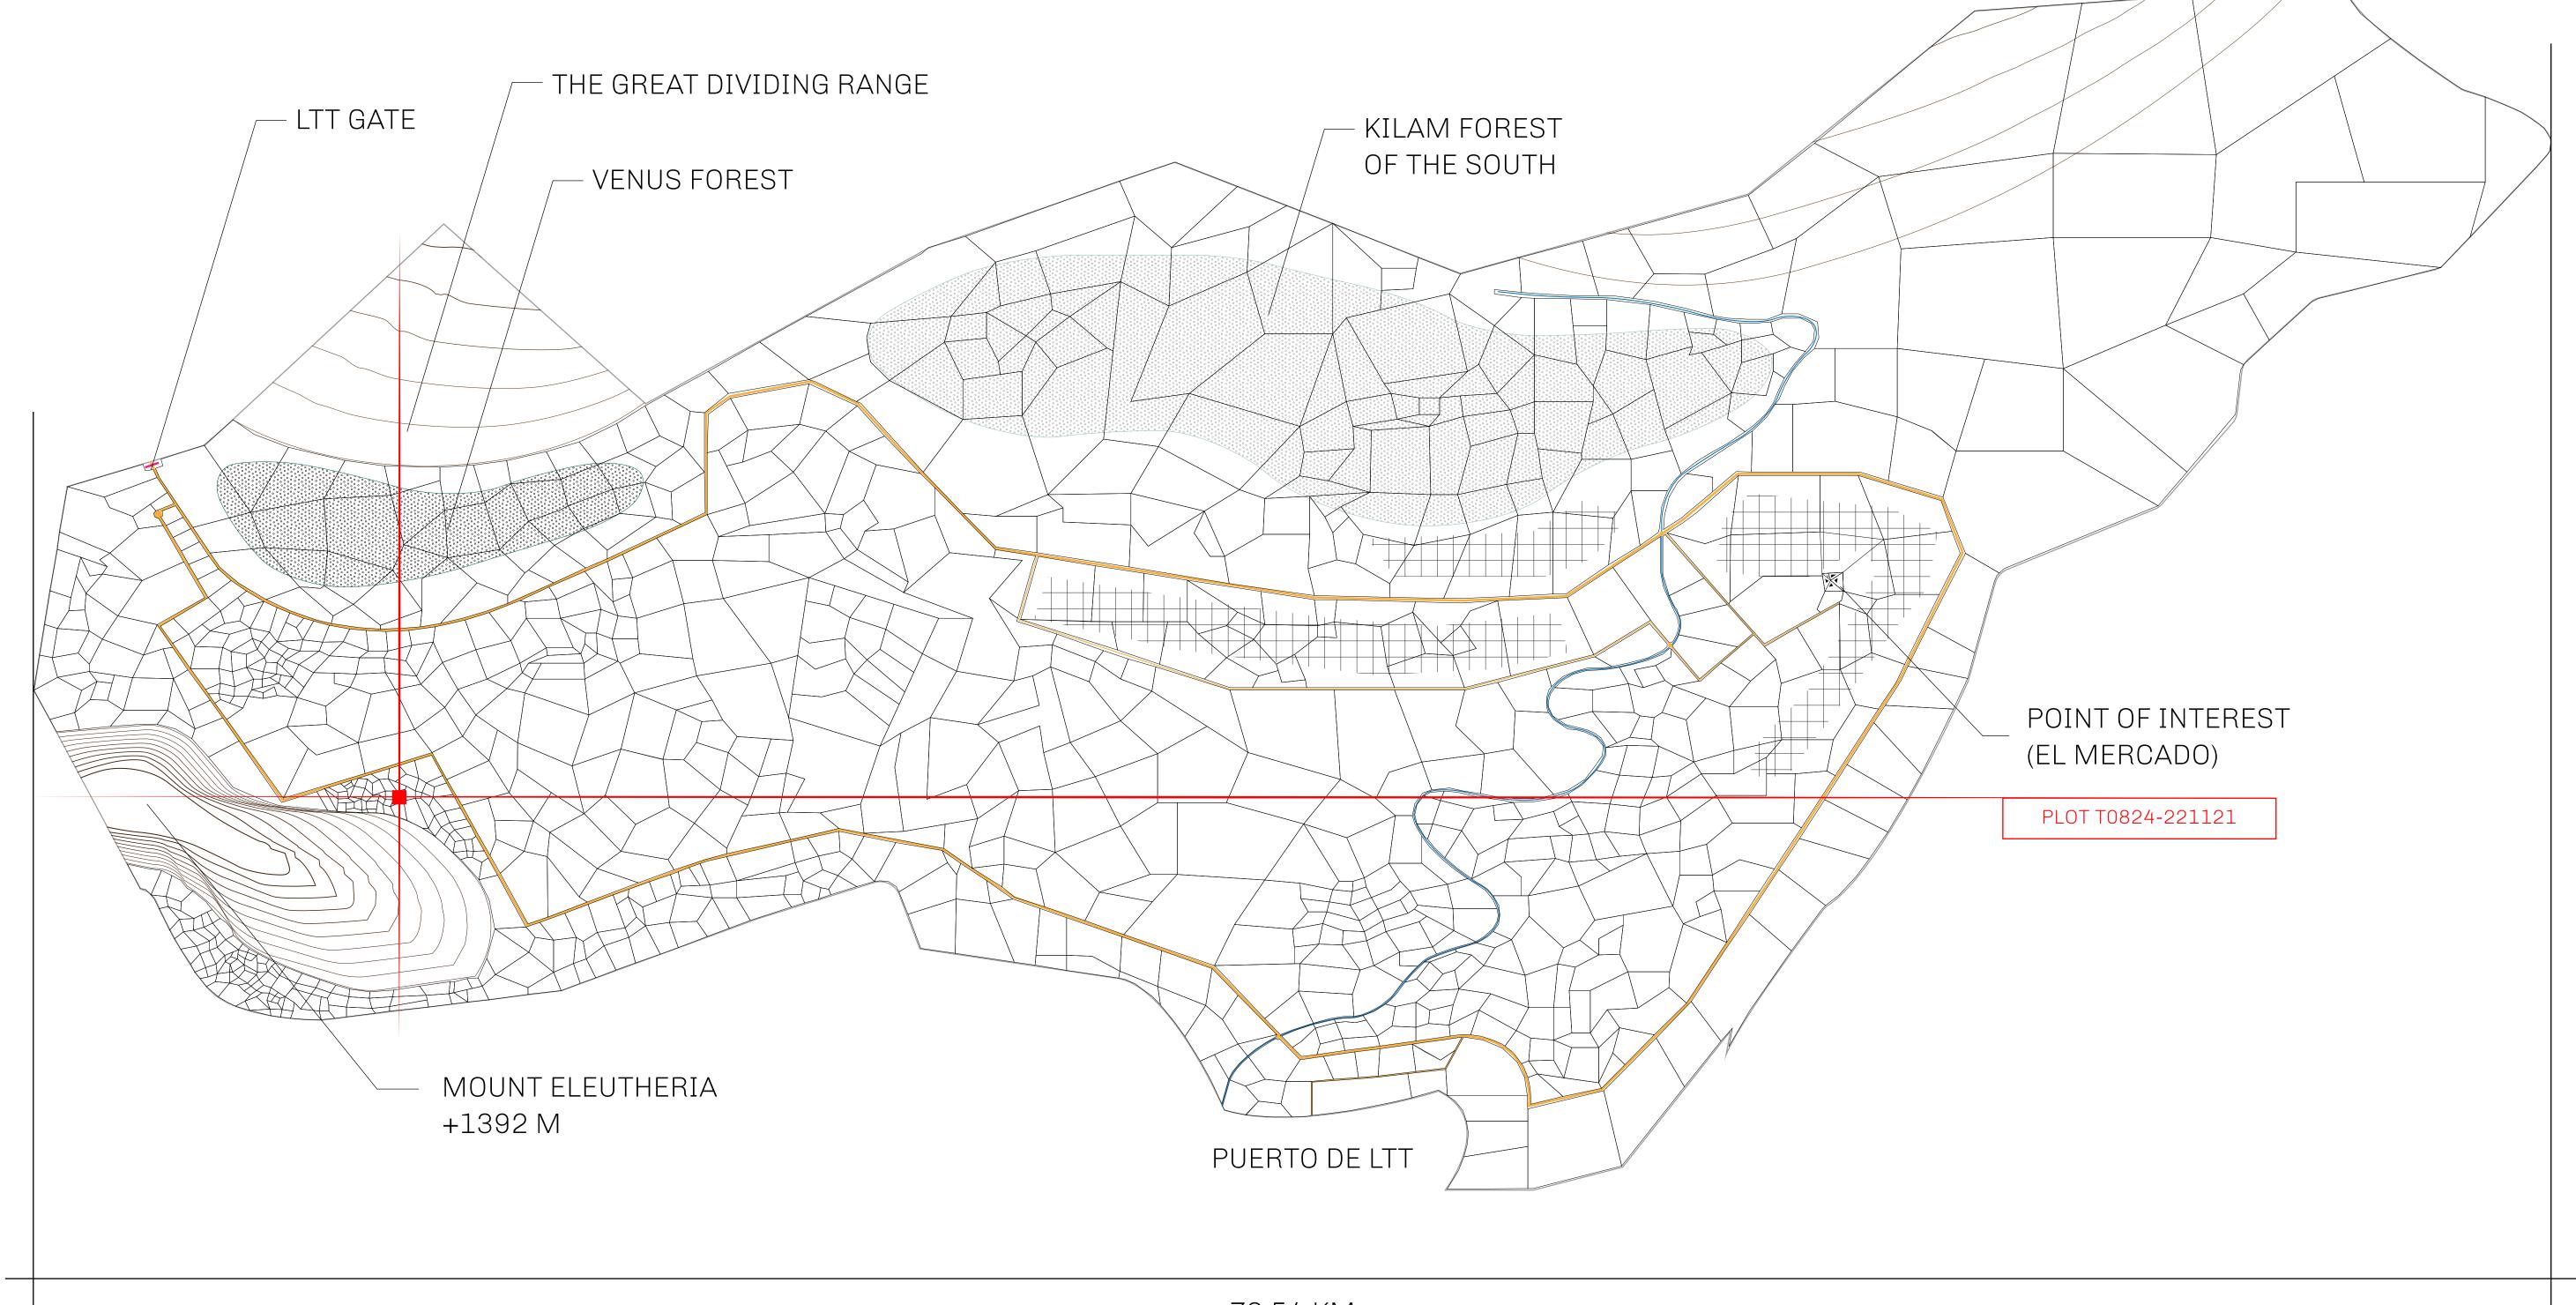

## GEOGRAPHY

COASTLINE
BORDERS
HIGHEST POINT
LOWEST POINT
PLOTS
SCALE

193.03 KM (119.94 MILES)
OCEAN, THE GREAT EMPIRE
MT ELEUTHERIA +1392 M
PUERTO DE LTT 0 M

1045

1:50000

## H.M. LNFT Land Registry

TITLE NUMBER

ADMINISTRATIVE AREA

TERRITORIO LTT ST

ISSUED 22 November 2021

SCALE **1/50000** 

OWNER ENTITLEMENT

Type W-T: Share of 0.1% of all BUN sales (rewarded in Credits) plus 1% of all LTT redeemed based on number of NFT Stories minted; Mint 4 NFT Stories