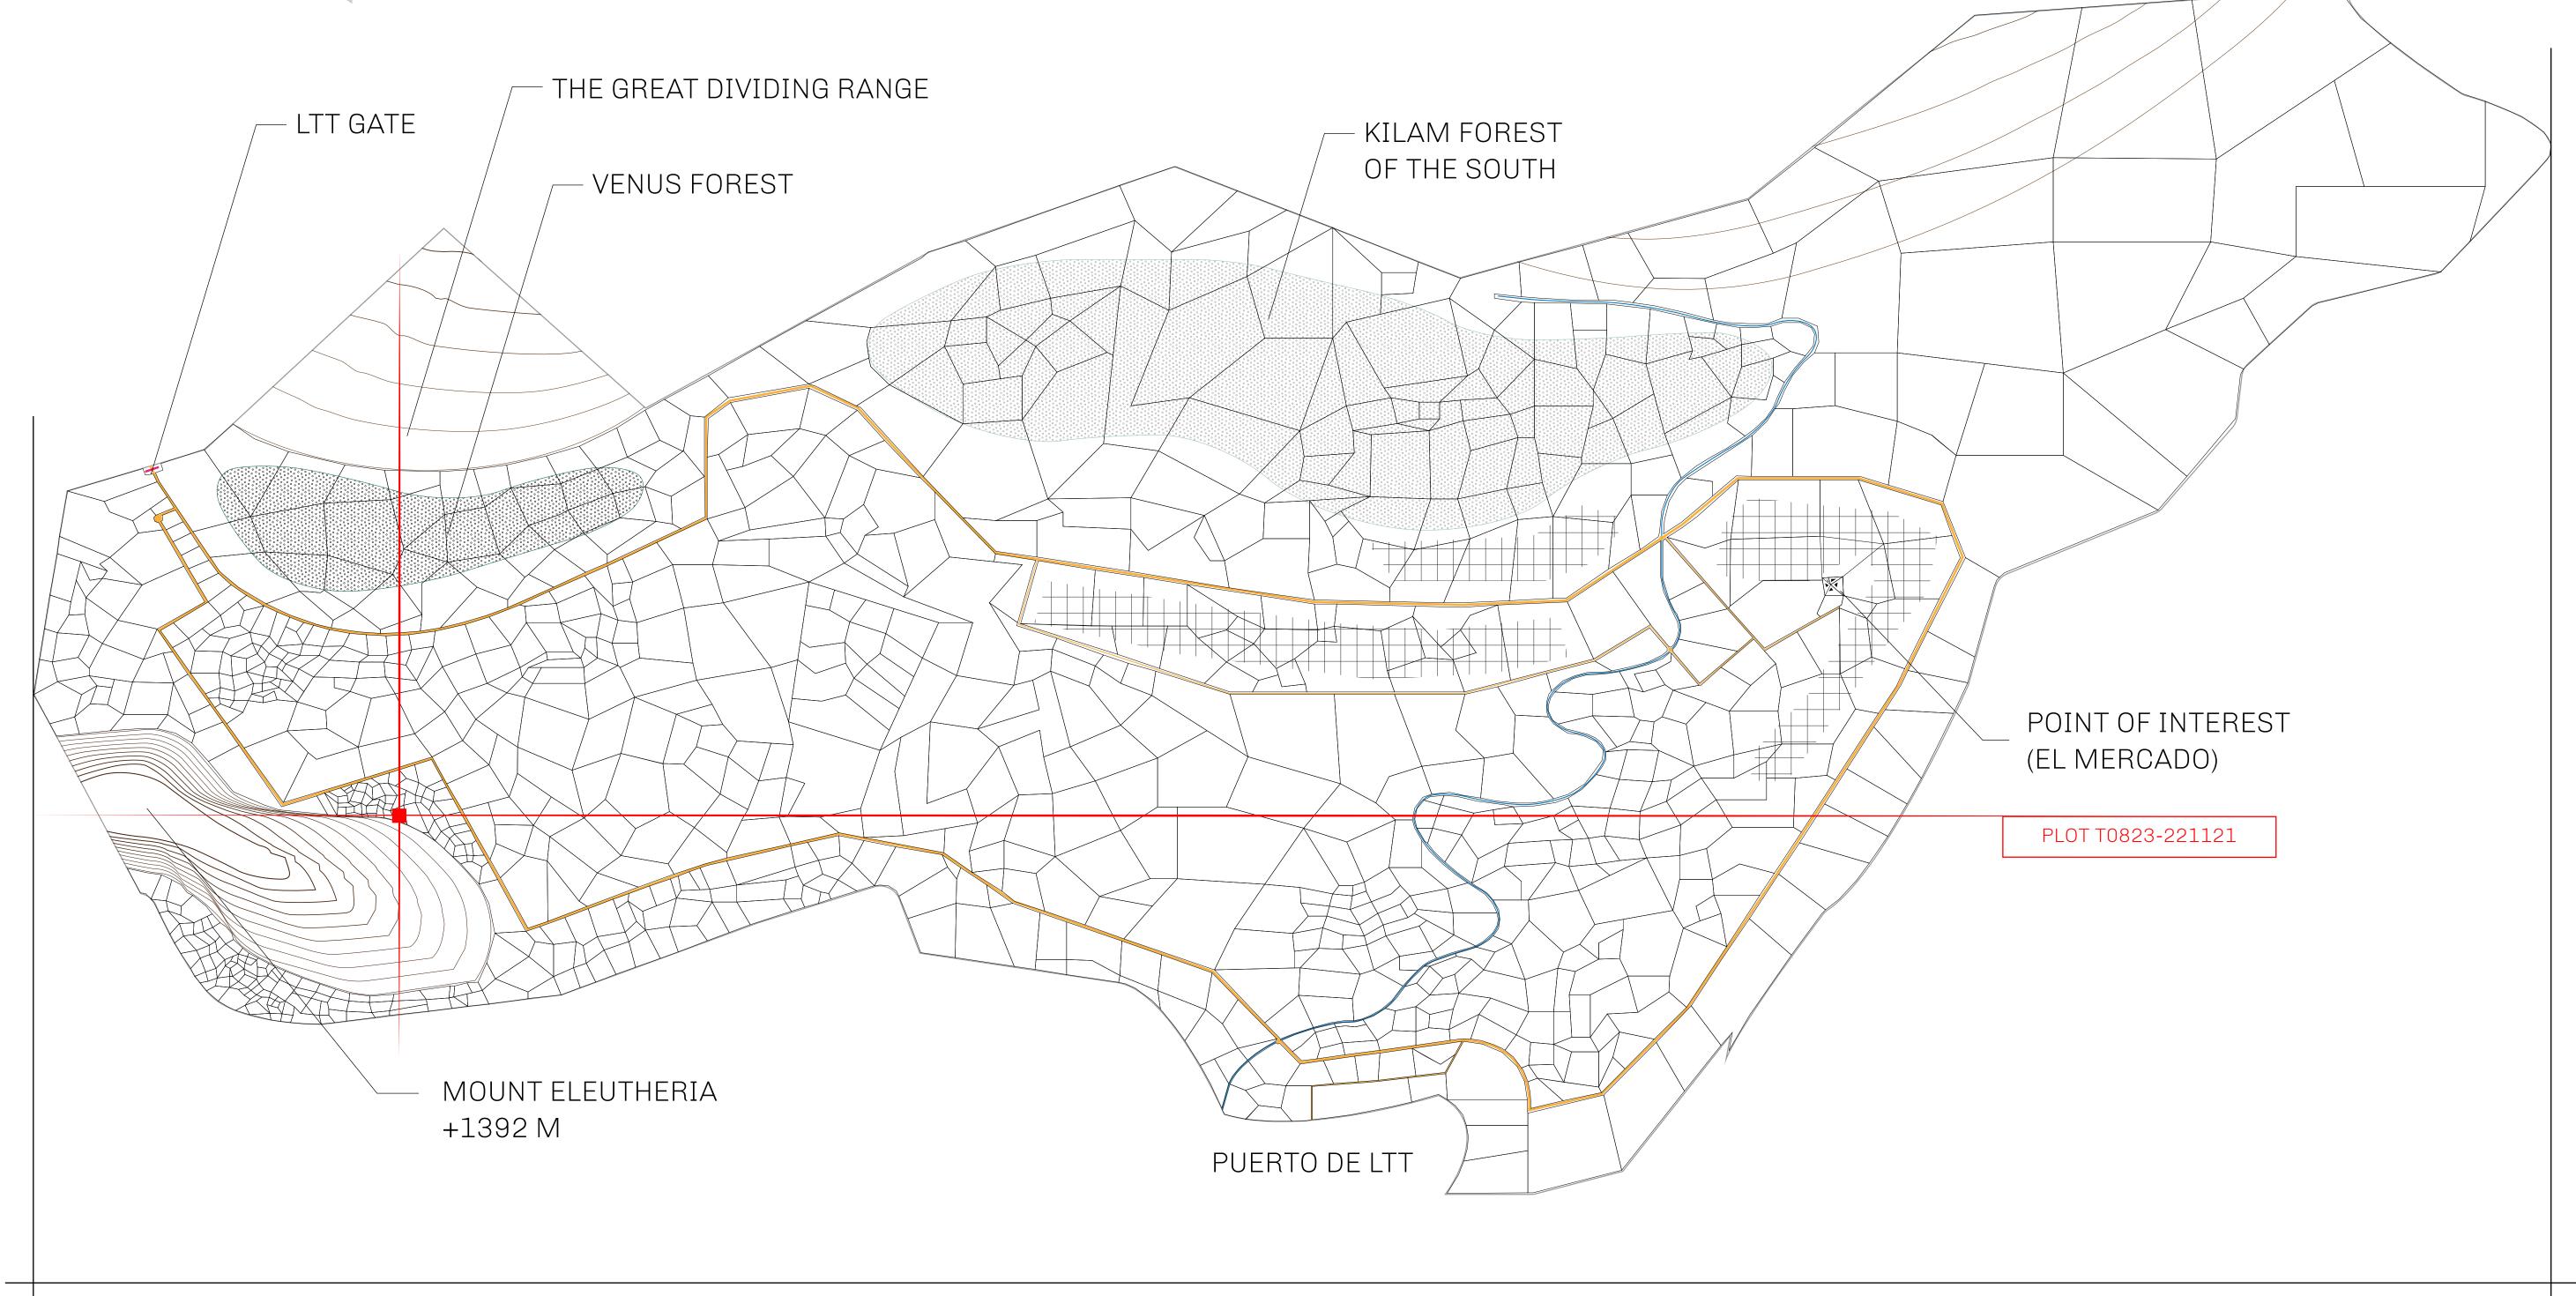

## GEOGRAPHY

COASTLINE
BORDERS
HIGHEST POINT
LOWEST POINT
PLOTS
SCALE

193.03 KM (119.94 MILES)
OCEAN, THE GREAT EMPIRE
MT ELEUTHERIA +1392 M
PUERTO DE LTT 0 M

1045

1:50000

PLOT T0821

PLOT T0823

BOUNDARY: 1.66 KM

PLOT T0829

MOUNT ELEUTHERIA +1392 M