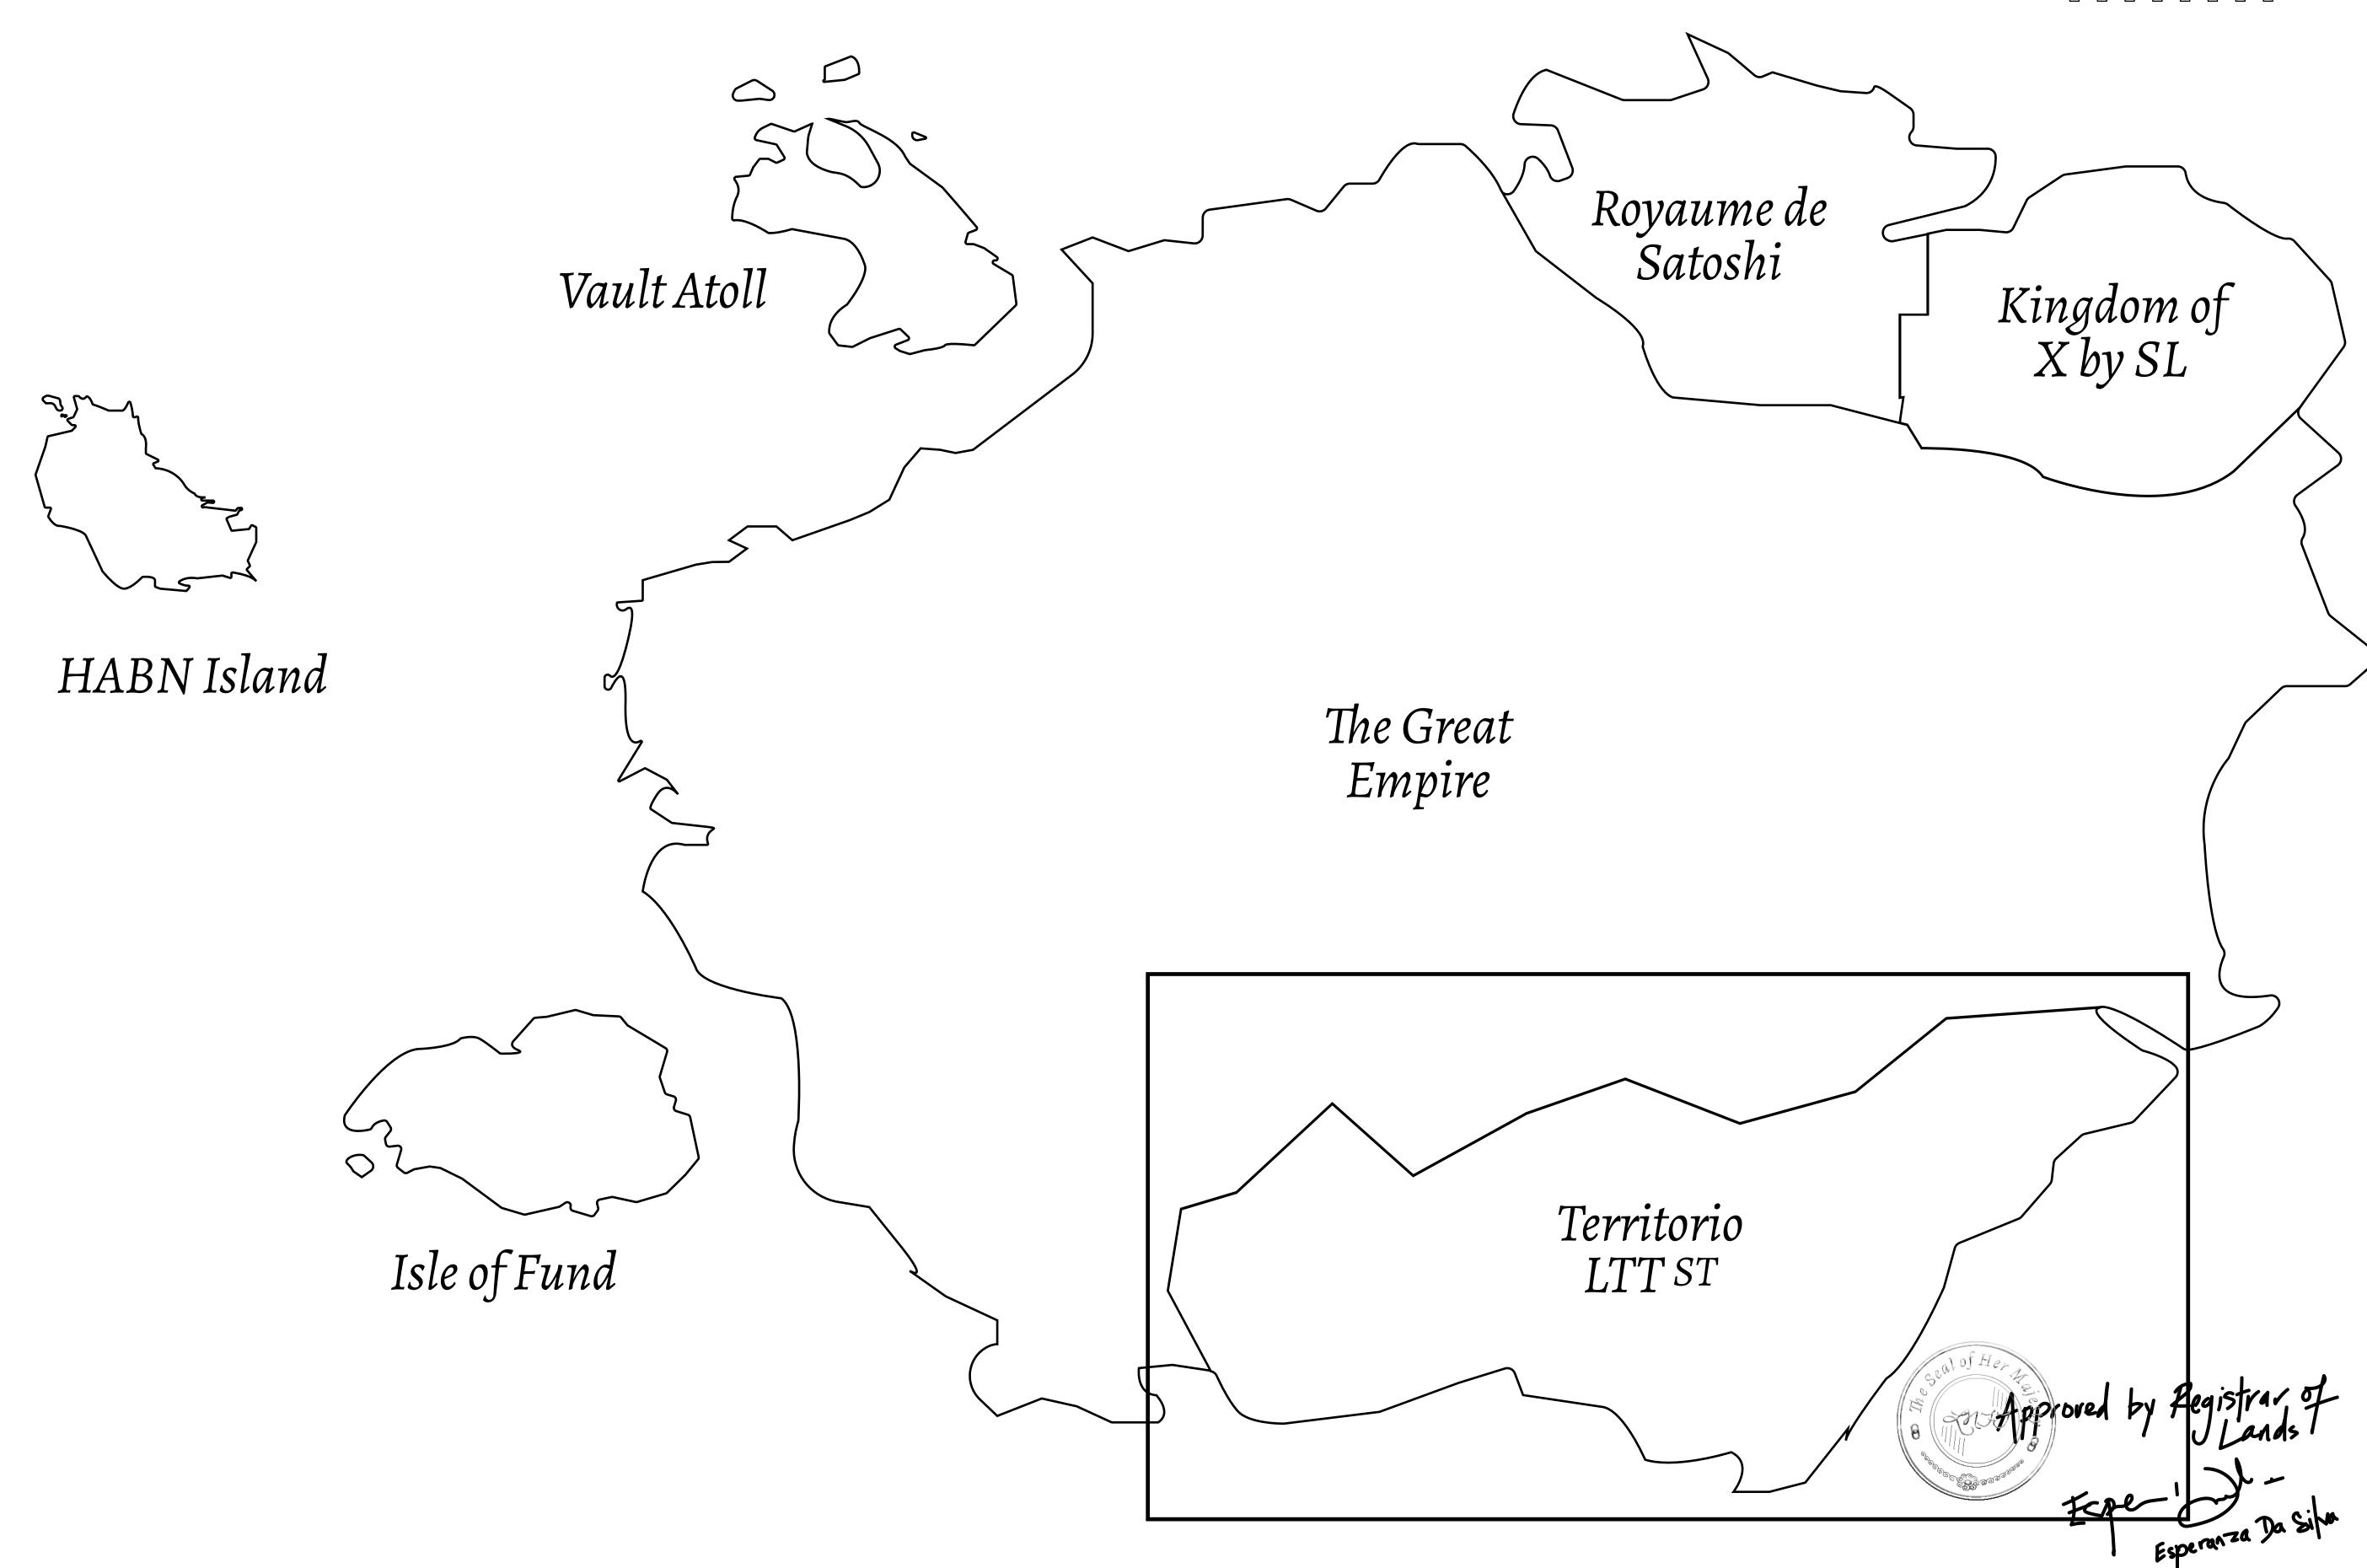

## THE SPANISH ARMADA

The most flamboyant of all of the states, this Spanish-speaking territory houses a clash of cultures. From the LTT trades in the El Mercado district to the solicitations for invites to the Great Empire, and even the traveling Caravans, it is a transient place; people are always on the move on the way to the Great Empire or a trek through the Dividing Range to the Royaume De Satoshi. Commerce uses derivations of LTT such as LTTE, LTTB, and LTTC.

## GEOGRAPHY

COASTLINE
BORDERS
HIGHEST POINT
LOWEST POINT
PLOTS
SCALE

193.03 KM (119.94 MILES)
OCEAN, THE GREAT EMPIRE
MT ELEUTHERIA +1392 M
PUERTO DE LTT 0 M

1045

1:50000

PLOT T0821

PLOT T0823

BOUNDARY: 1.66 KM

PLOT T0829

MOUNT ELEUTHERIA +1392 M