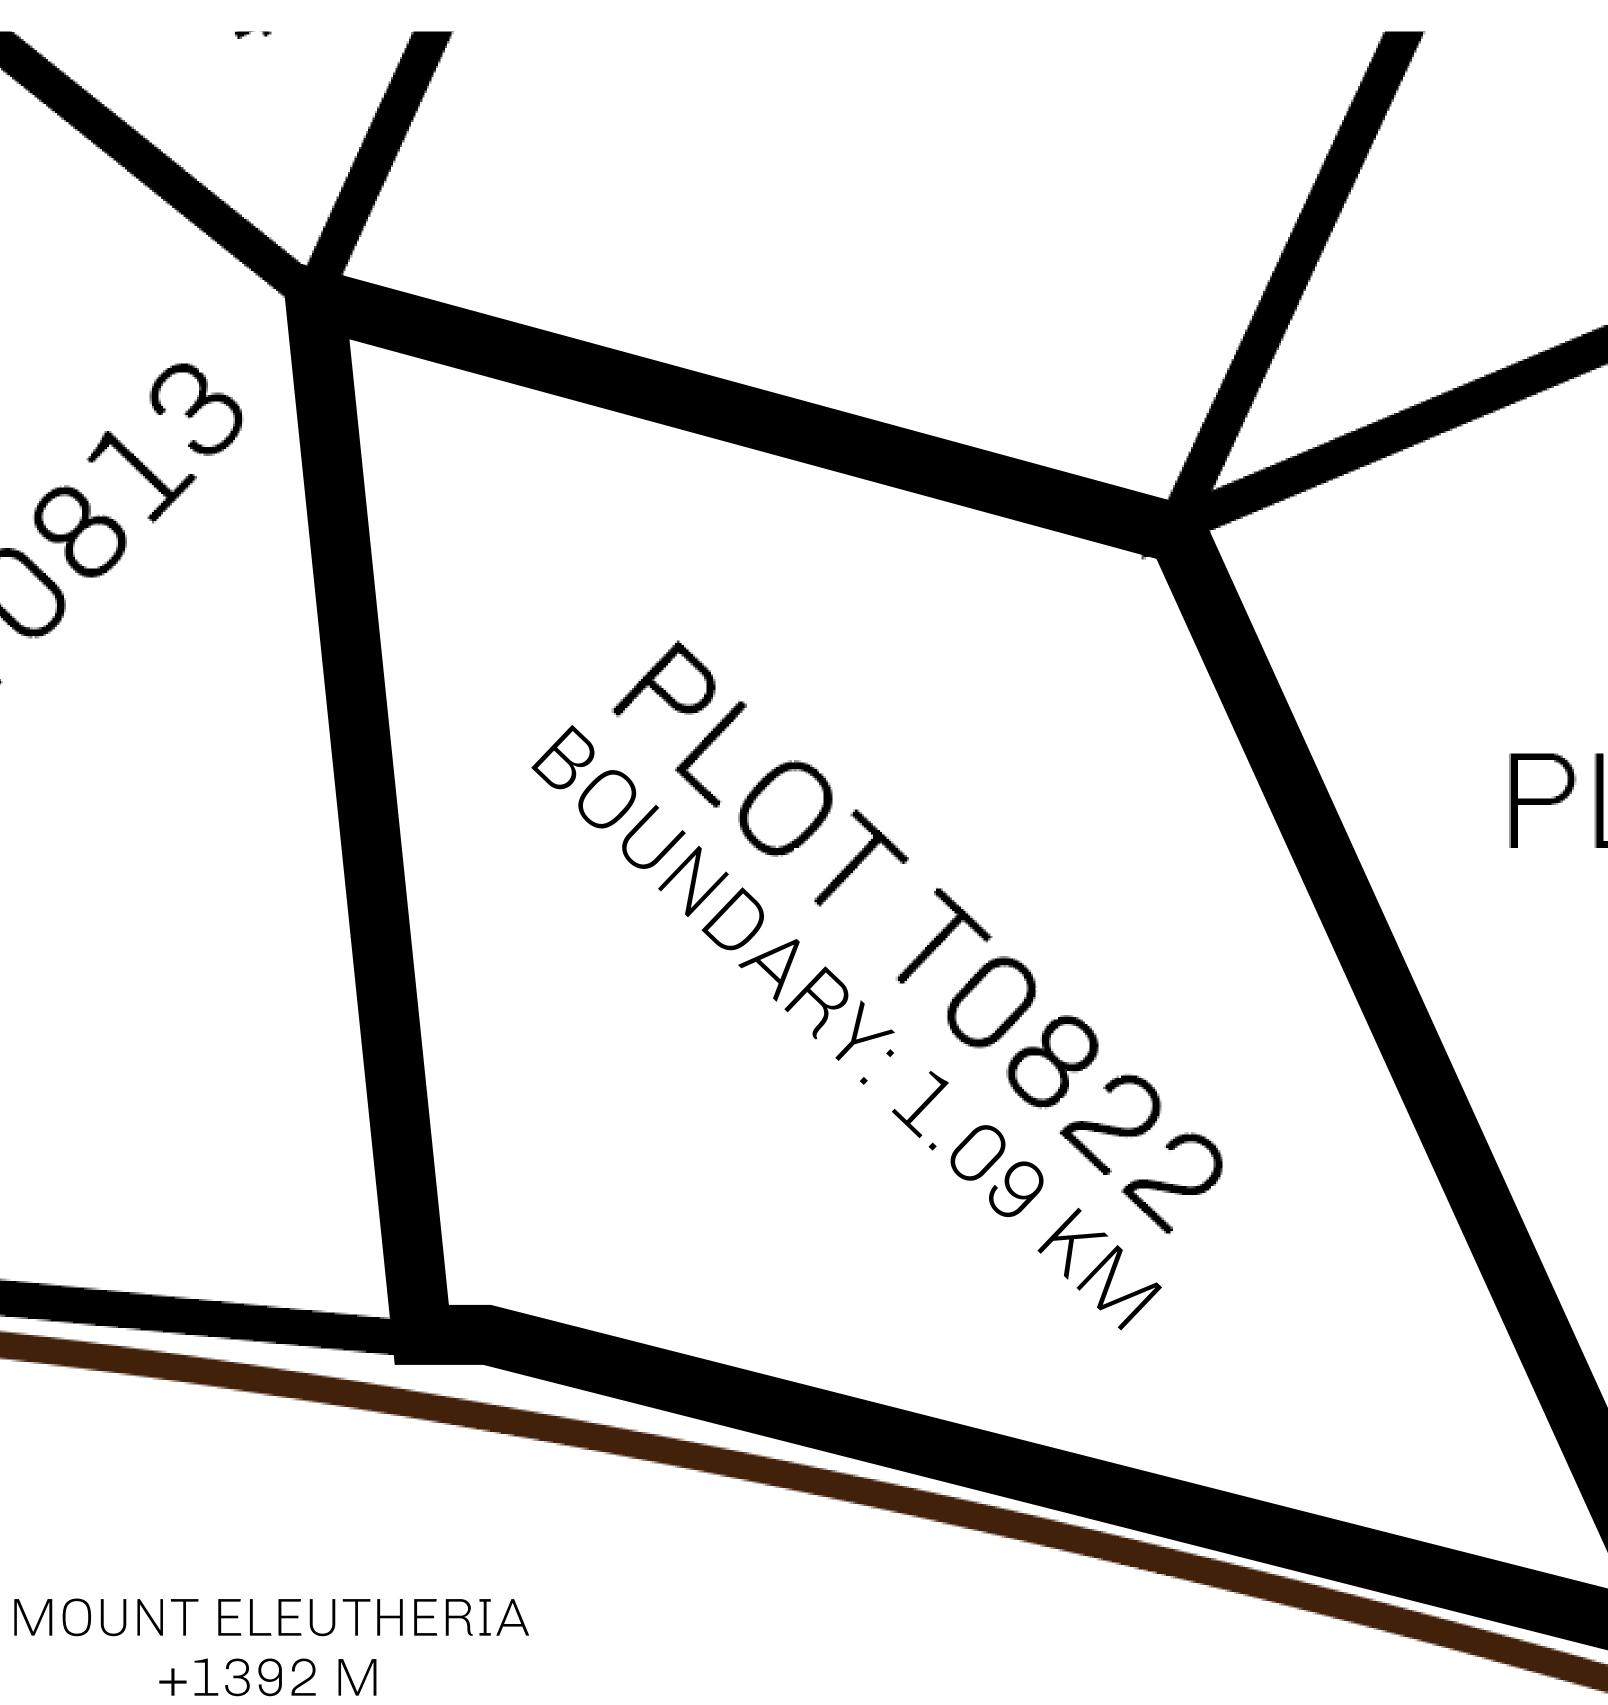

#### GEOGRAPHY

COASTLINE BORDERS HIGHEST POINT LOWEST POINT PLOTS SCALE 193.03 KM (119.94 MILES) OCEAN, THE GREAT EMPIRE MT ELEUTHERIA +1392 M PUERTO DE LTT 0 M 1045 1:50000

| y        | TITLE NUMBER                |               |
|----------|-----------------------------|---------------|
|          | T0822-221121                |               |
| O LTT ST | ISSUED 22 November 2021 Ja. | SCALE 1/50000 |