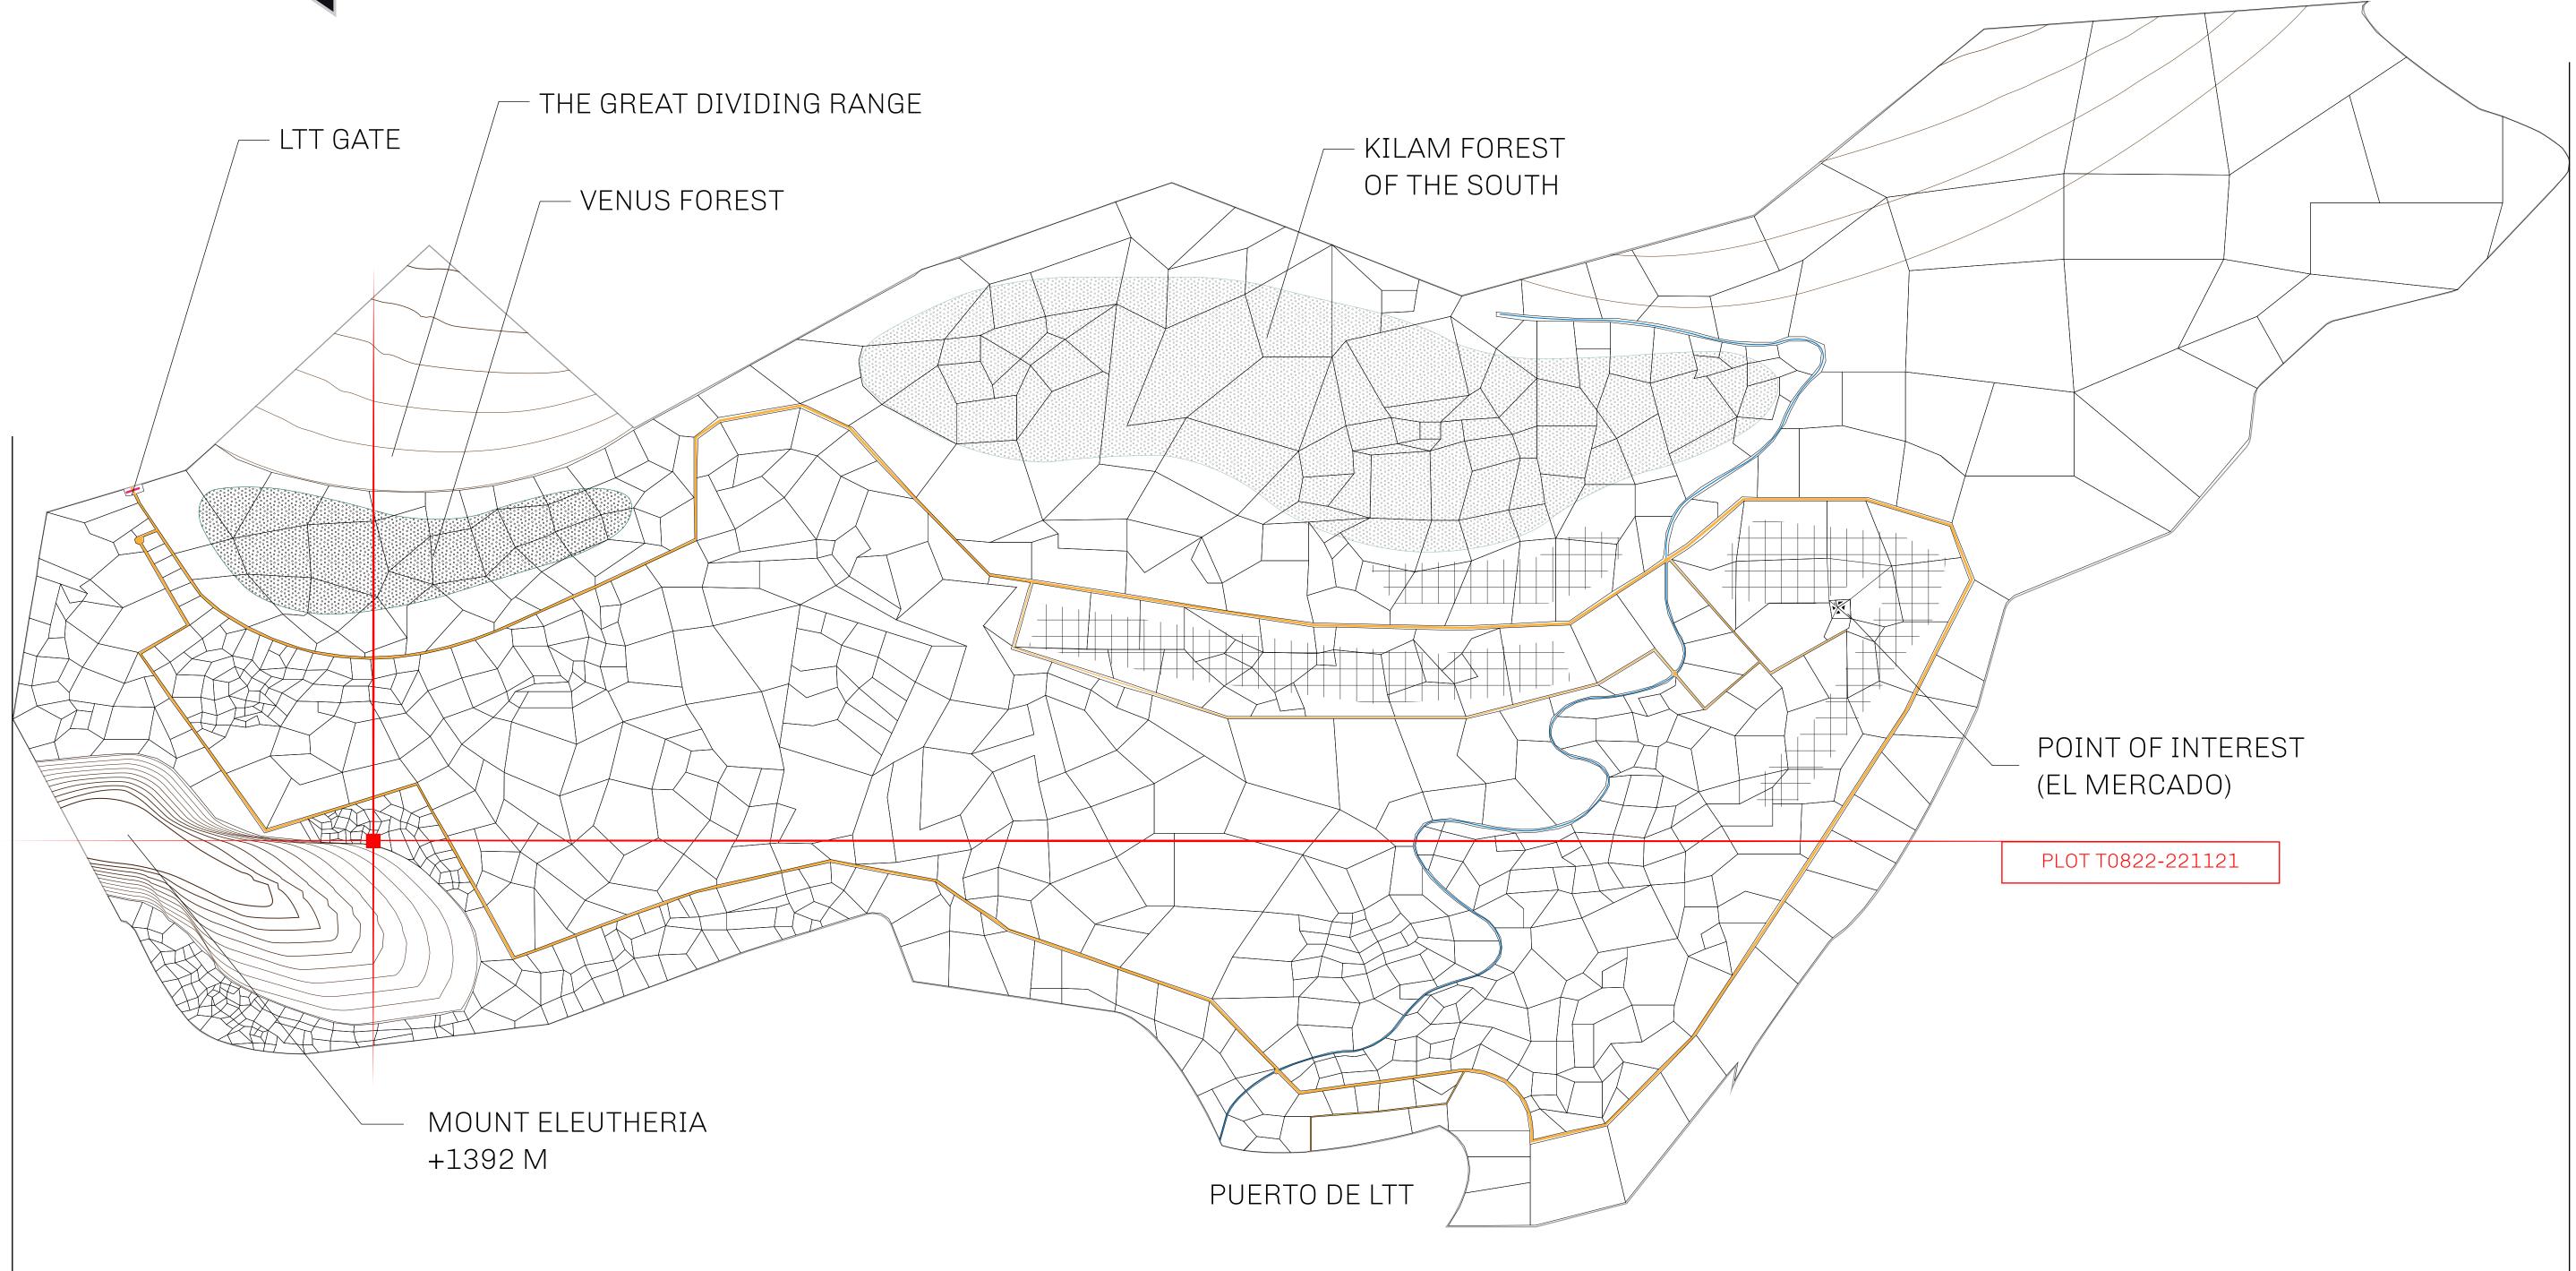

#### THE SPANISH ARMADA

The most flamboyant of all of the states, this Spanish-speaking territory houses a clash of cultures. From the LTT trades in the El Mercado district to the solicitations for invites to the Great Empire, and even the traveling Caravans, it is a transient place; people are always on the move on the way to the Great Empire or a trek through the Dividing Range to the Royaume De Satoshi. Commerce uses derivations of LTT such as LTTE, LTTB, and LTTC.

#### GEOGRAPHY

COASTLINE BORDERS HIGHEST POINT LOWEST POINT PLOTS SCALE 193.03 KM (119.94 MILES) OCEAN, THE GREAT EMPIRE MT ELEUTHERIA +1392 M PUERTO DE LTT 0 M 1045 1:50000

| y        | TITLE NUMBER                |               |
|----------|-----------------------------|---------------|
|          | T0822-221121                |               |
| O LTT ST | ISSUED 22 November 2021 Ja. | SCALE 1/50000 |