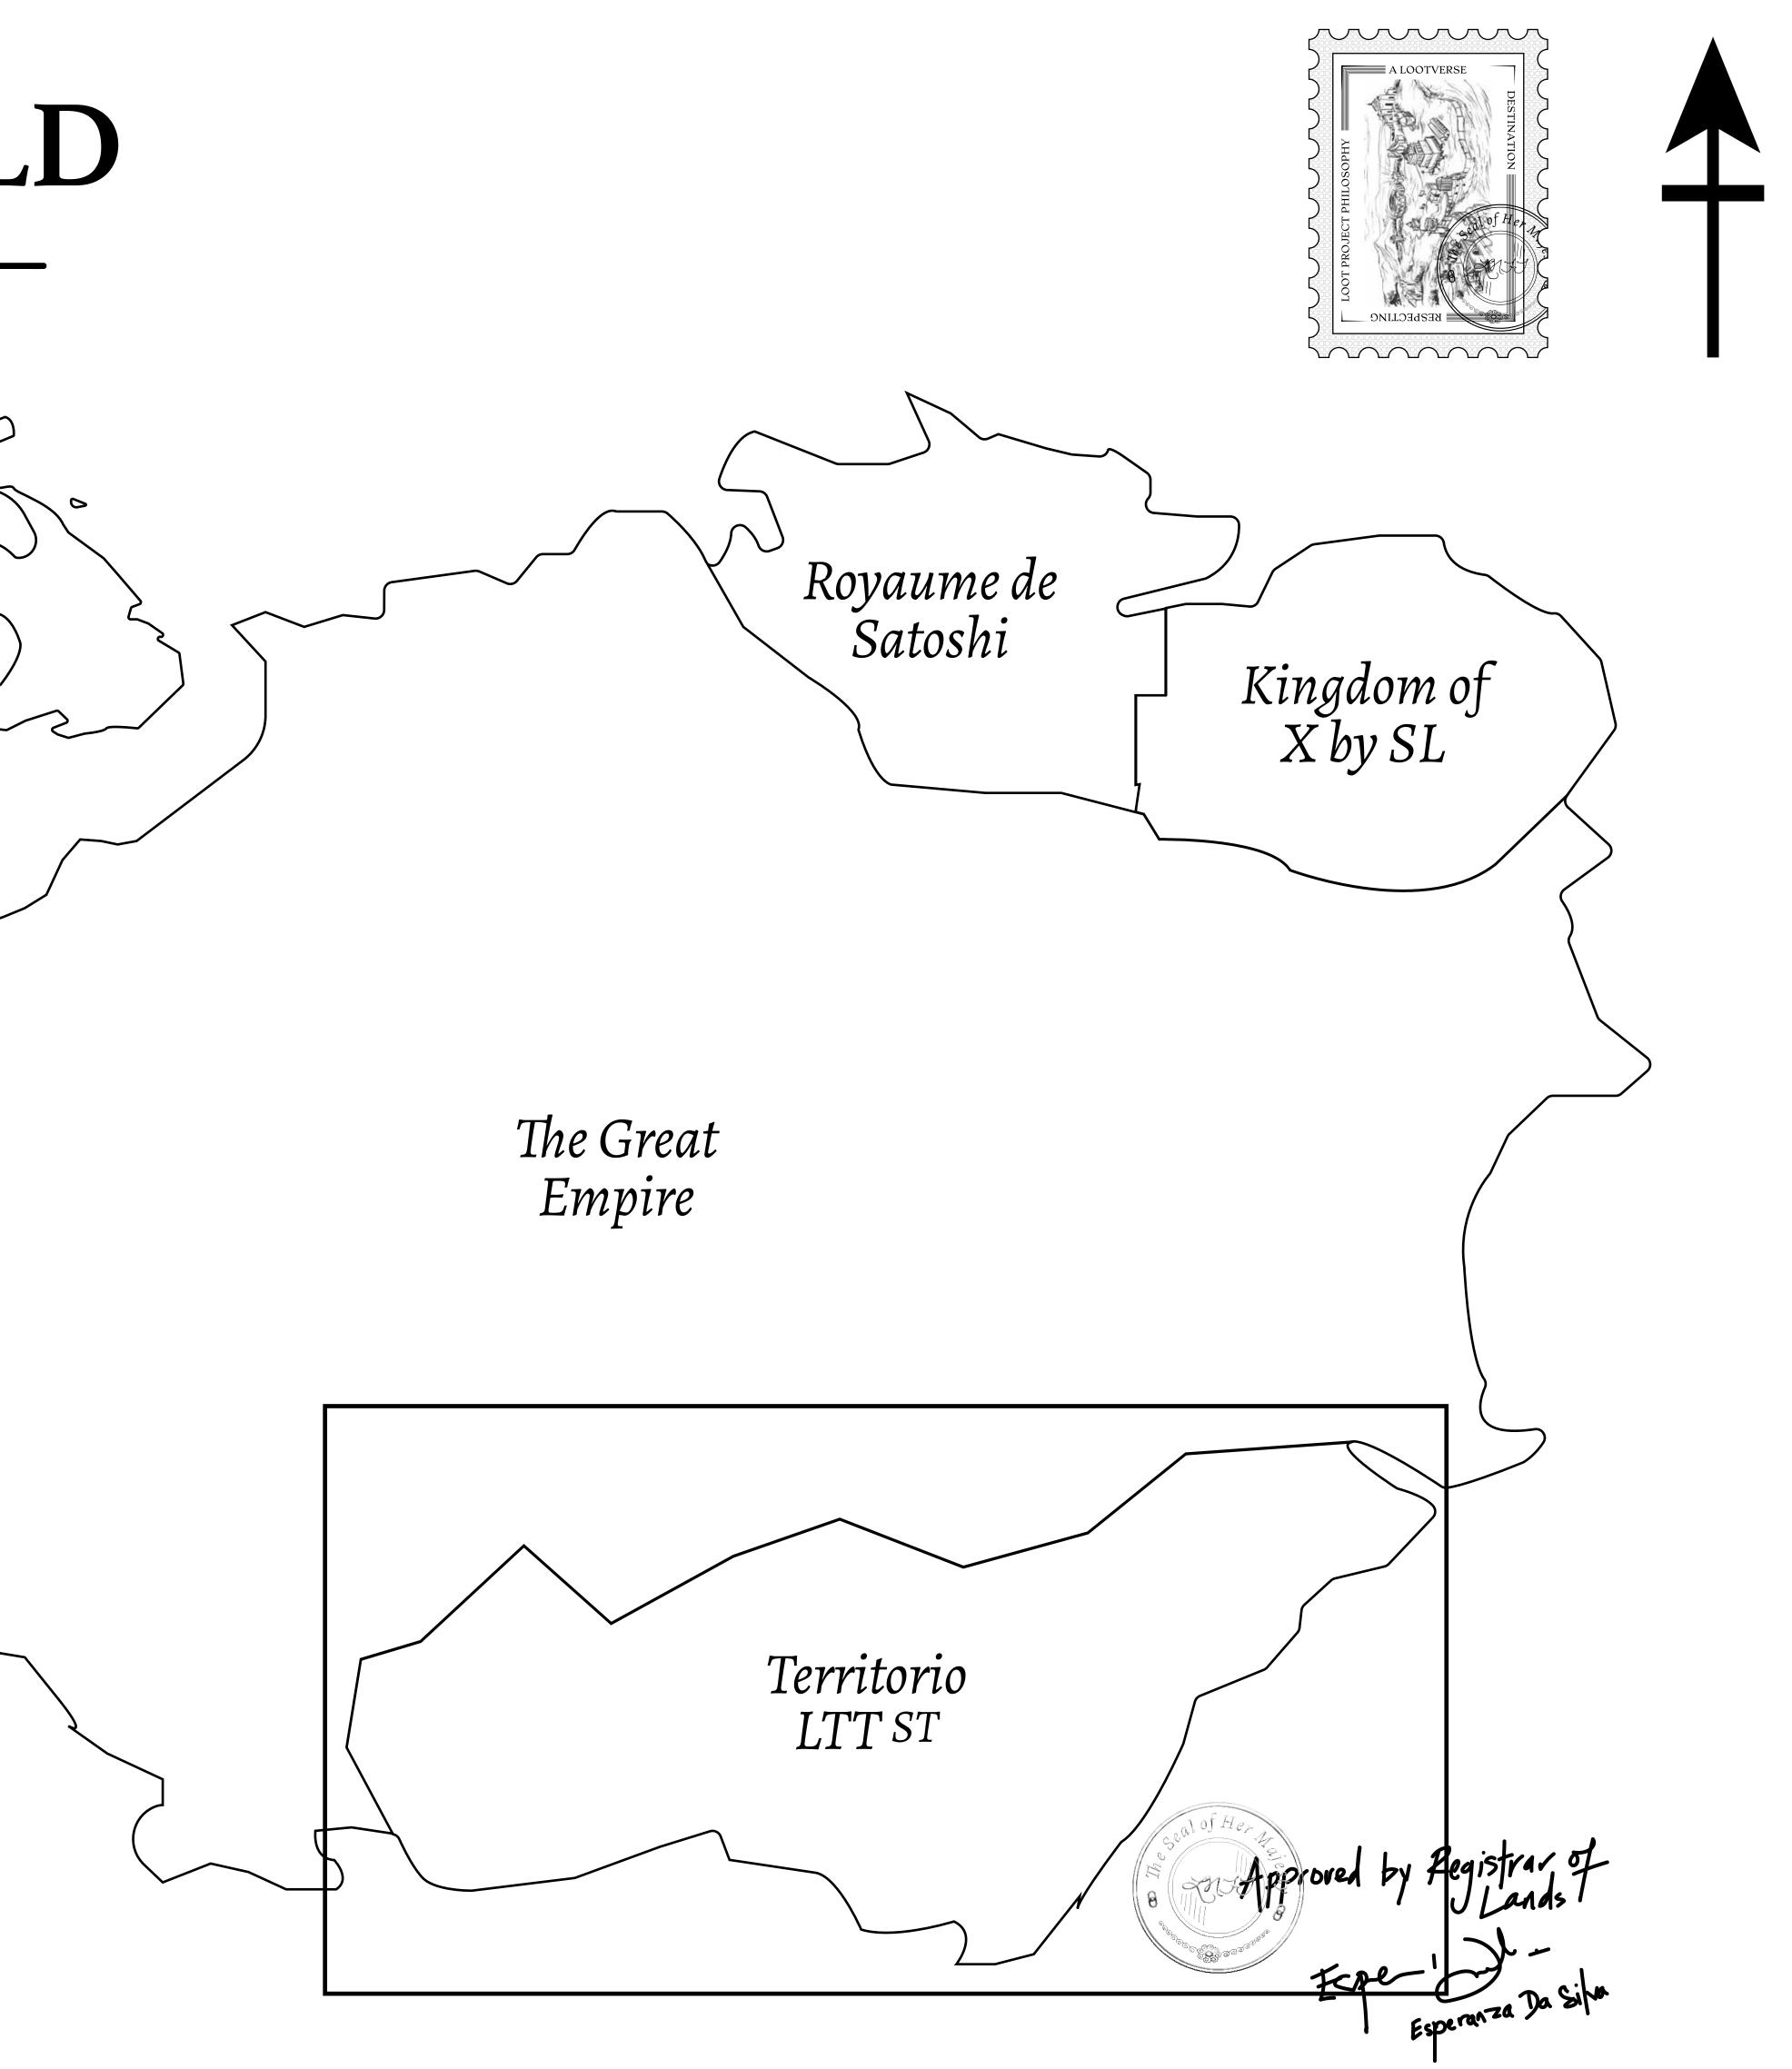

#### THE SPANISH ARMADA

The most flamboyant of all of the states, this Spanish-speaking territory houses a clash of cultures. From the LTT trades in the El Mercado district to the solicitations for invites to the Great Empire, and even the traveling Caravans, it is a transient place; people are always on the move on the way to the Great Empire or a trek through the Dividing Range to the Royaume De Satoshi. Commerce uses derivations of LTT such as LTTE, LTTB, and LTTC.

#### GEOGRAPHY

COASTLINE BORDERS HIGHEST POINT LOWEST POINT PLOTS SCALE 193.03 KM (119.94 MILES) OCEAN, THE GREAT EMPIRE MT ELEUTHERIA +1392 M PUERTO DE LTT 0 M 1045 1:50000

### H.M. LNFT Land Registry

ADMINISTRATIVE AREA

OWNER ENTITLEMENT

**TERRITORIO LTT ST** 

Type W-T: Share of 0.1% of all BUN sales (rewarded in Credits) plus 1% of all LTT redeemed based on number of NFT Stories minted; Mint 4 NFT Stories