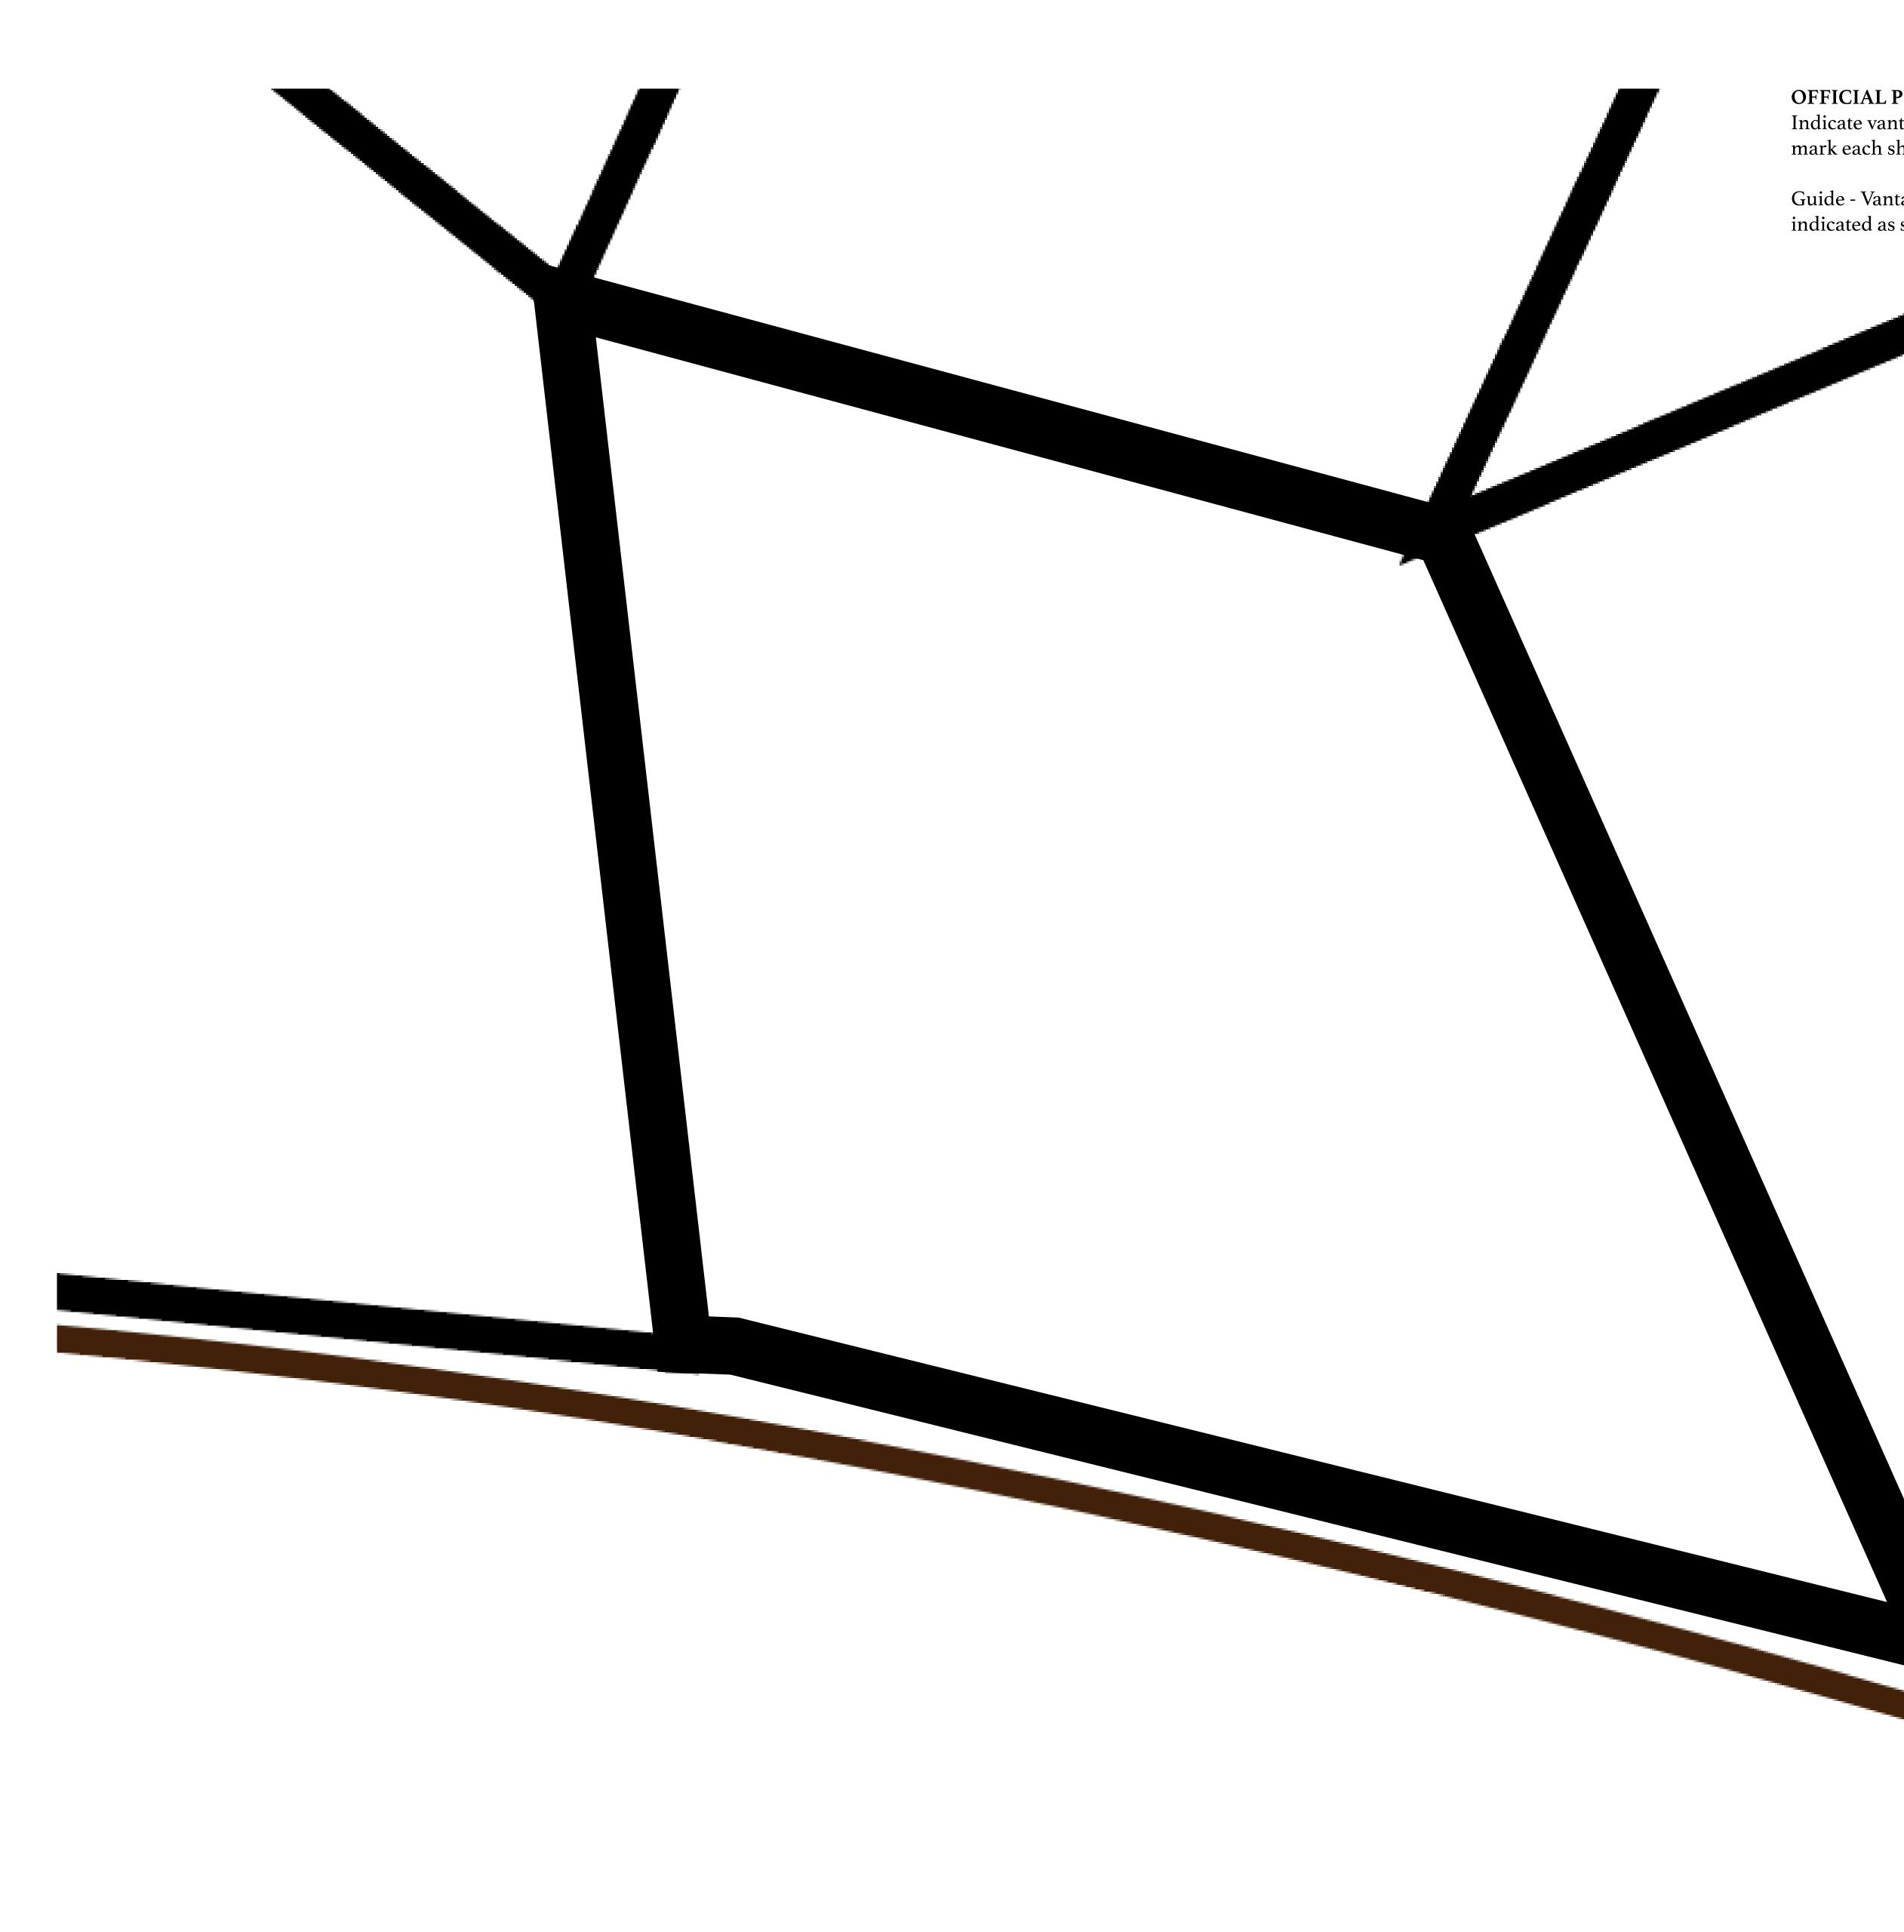

# PLOT T0823

OFFICIAL PERSPECTIVE SHEET FOR FILING

Indicate vantage point for each drawing. Copy and mark each sheet required prior to filing.

Guide - Vantage point should be indicated as shown in the diagram: