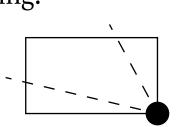

# PLOT T0823

OFFICIAL PERSPECTIVE SHEET FOR FILING

Indicate vantage point for each drawing. Copy and mark each sheet required prior to filing.

Guide - Vantage point should be indicated as shown in the diagram: