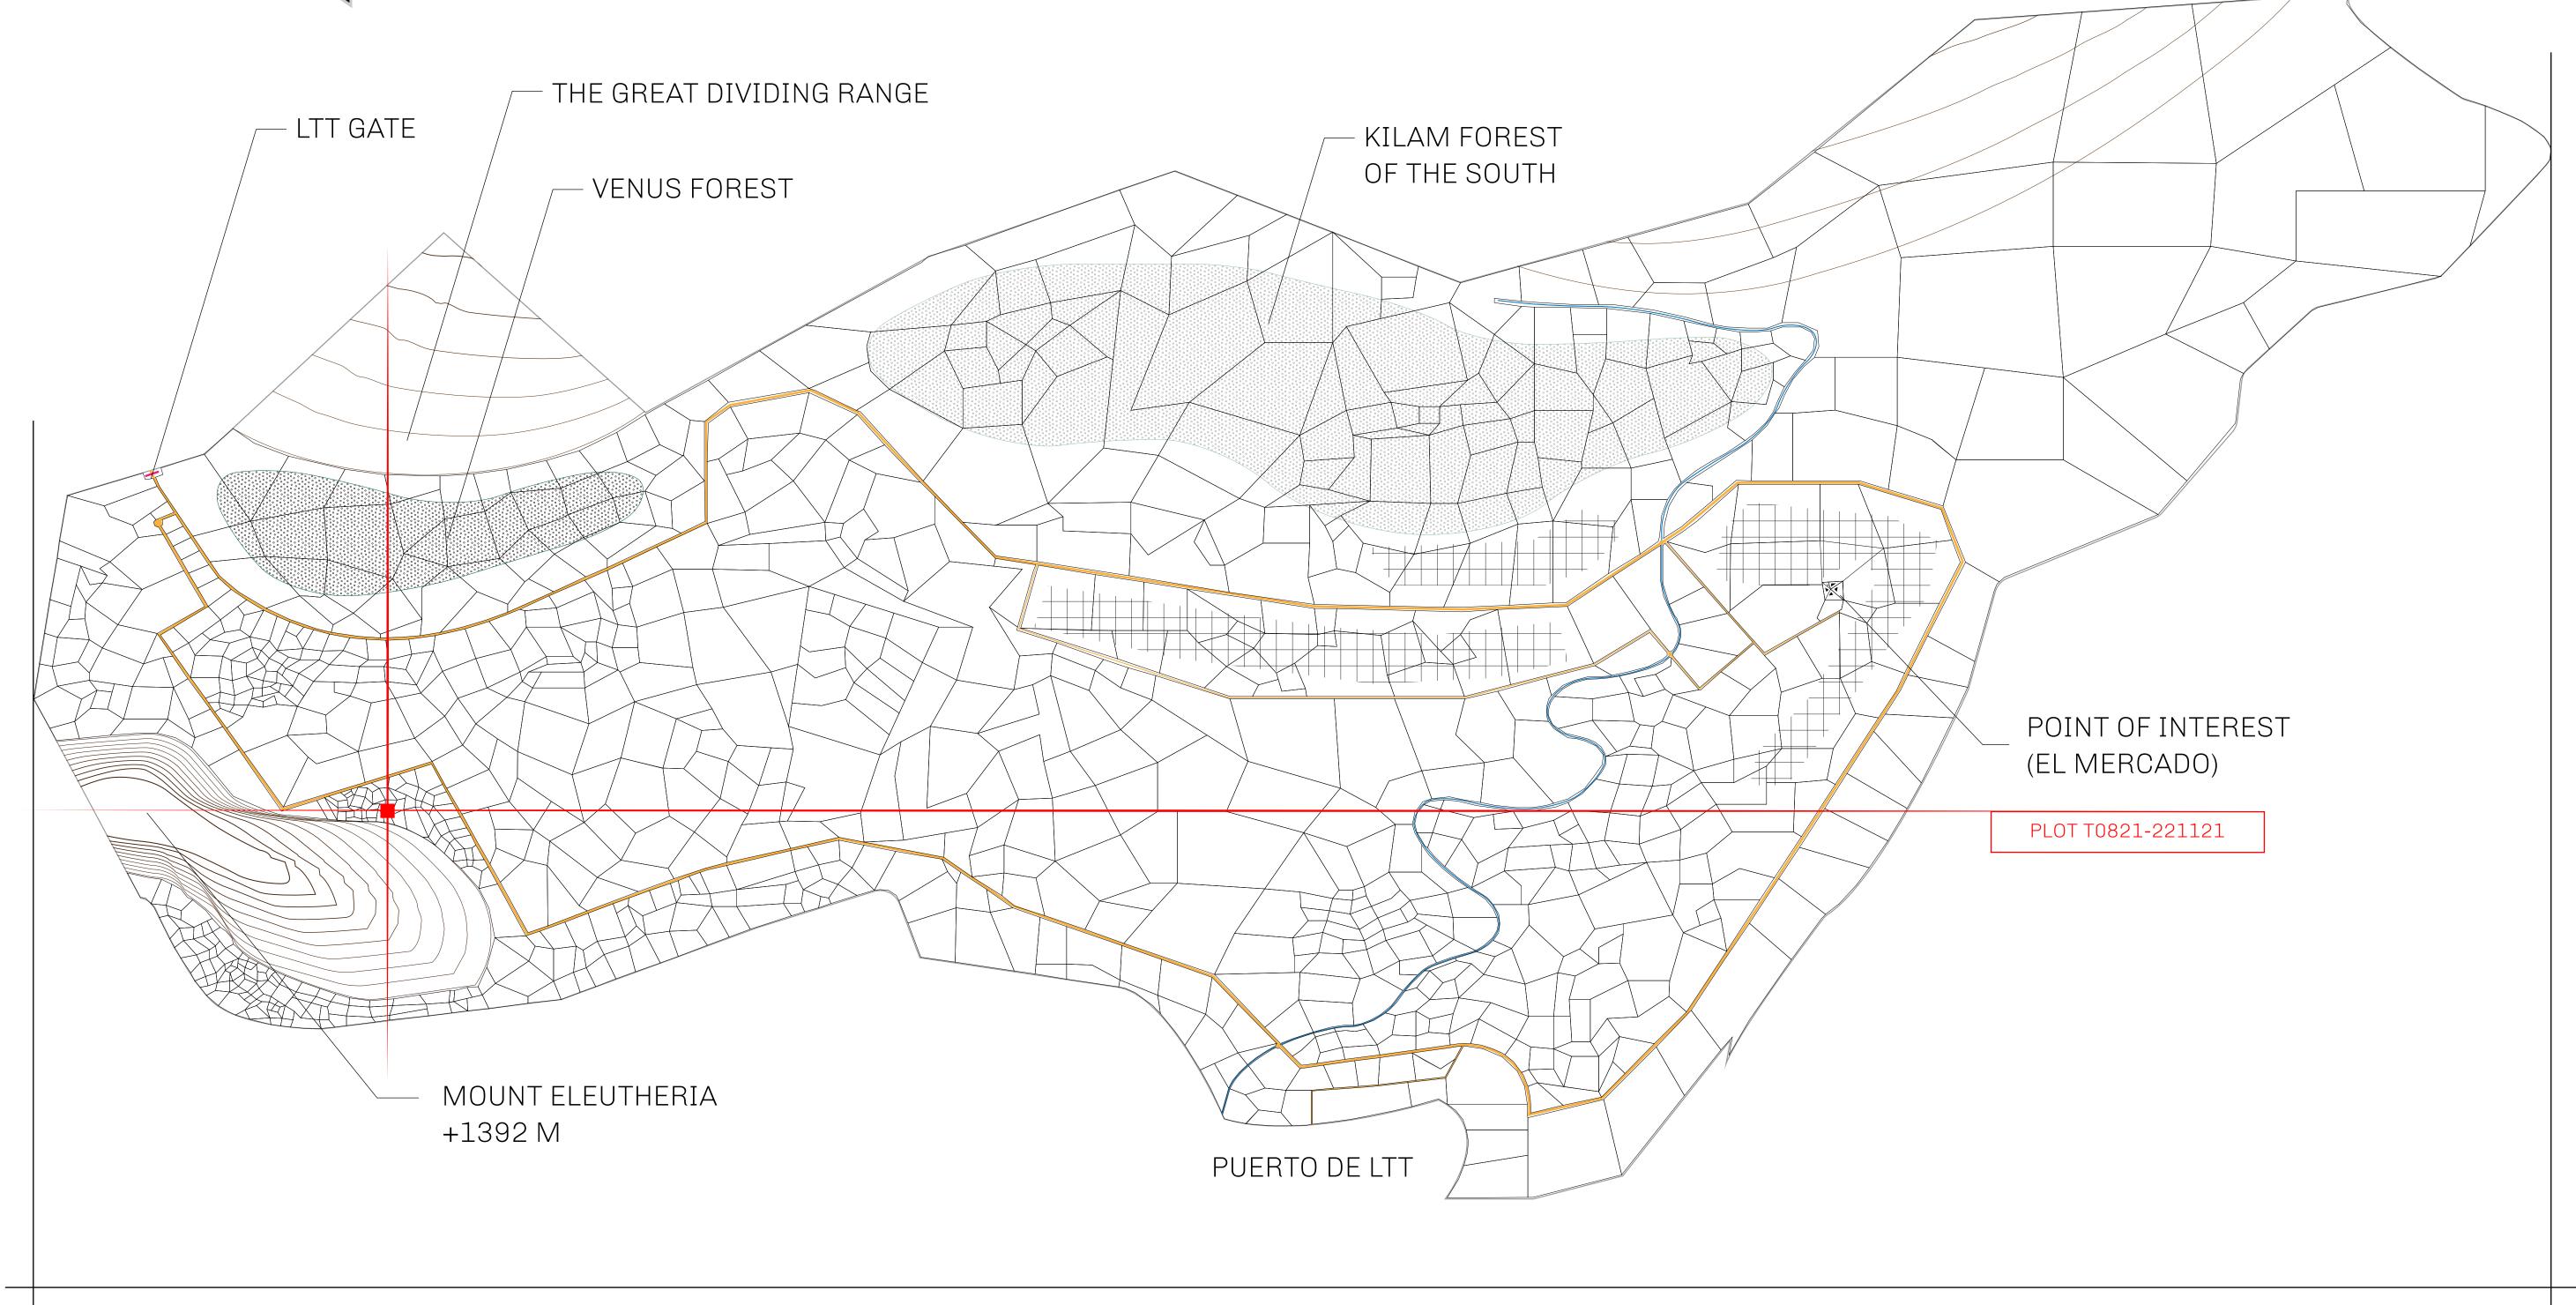

## THE SPANISH ARMADA

The most flamboyant of all of the states, this Spanish-speaking territory houses a clash of cultures. From the LTT trades in the El Mercado district to the solicitations for invites to the Great Empire, and even the traveling Caravans, it is a transient place; people are always on the move on the way to the Great Empire or a trek through the Dividing Range to the Royaume De Satoshi. Commerce uses derivations of LTT such as LTTE, LTTB, and LTTC.

## GEOGRAPHY

COASTLINE
BORDERS
HIGHEST POINT
LOWEST POINT
PLOTS
SCALE

193.03 KM (119.94 MILES)
OCEAN, THE GREAT EMPIRE
MT ELEUTHERIA +1392 M
PUERTO DE LTT 0 M

1045

1:50000

## H.M. LNFT Land Registry

TITLE NUMBER

TERRITORIO LTT ST

ISSUED 22 November 2021 61.

SCALE **1/50000** 

Type W-T: Share of 0.1% of all BUN sales (rewarded in Credits) plus 1% of all LTT redeemed based on OWNER ENTITLEMENT number of NFT Stories minted; Mint 4 NFT Stories