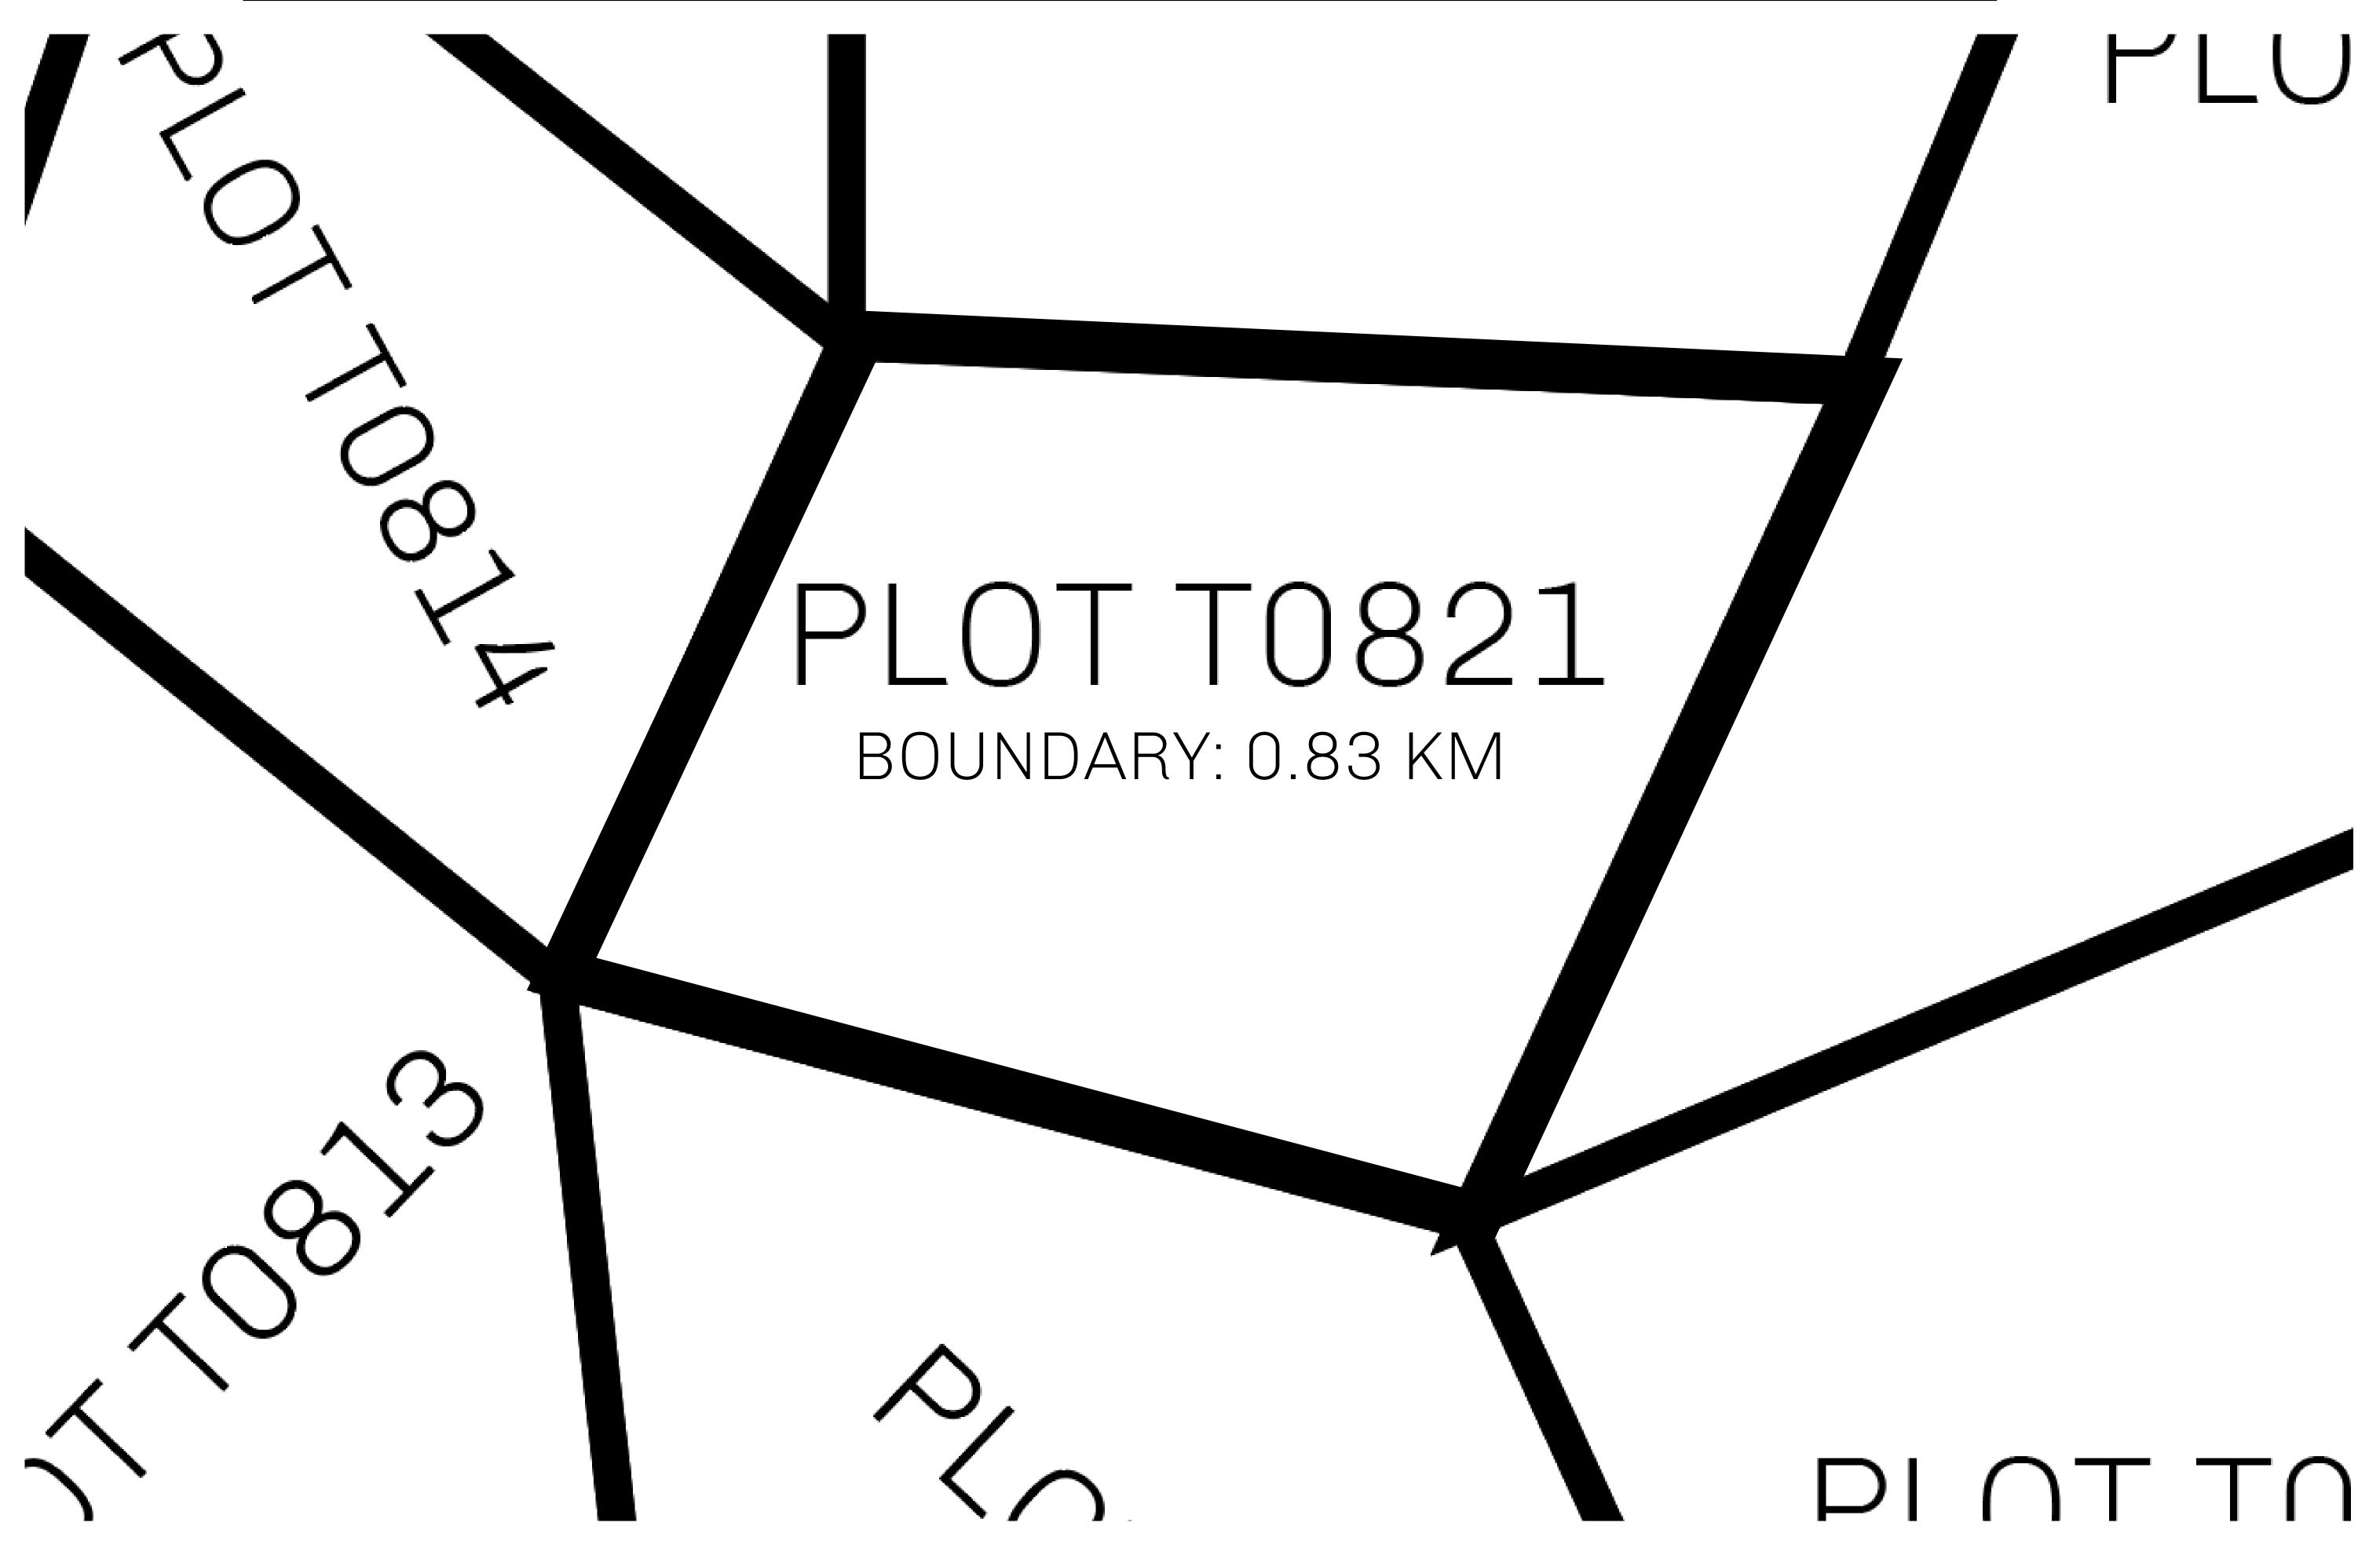

## GEOGRAPHY

COASTLINE
BORDERS
HIGHEST POINT
LOWEST POINT
PLOTS
SCALE

193.03 KM (119.94 MILES)
OCEAN, THE GREAT EMPIRE
MT ELEUTHERIA +1392 M
PUERTO DE LTT 0 M

1045

1:50000

## H.M. LNFT Land Registry

TITLE NUMBER

TERRITORIO LTT ST

ISSUED 22 November 2021 61.

SCALE **1/50000** 

Type W-T: Share of 0.1% of all BUN sales (rewarded in Credits) plus 1% of all LTT redeemed based on OWNER ENTITLEMENT number of NFT Stories minted; Mint 4 NFT Stories