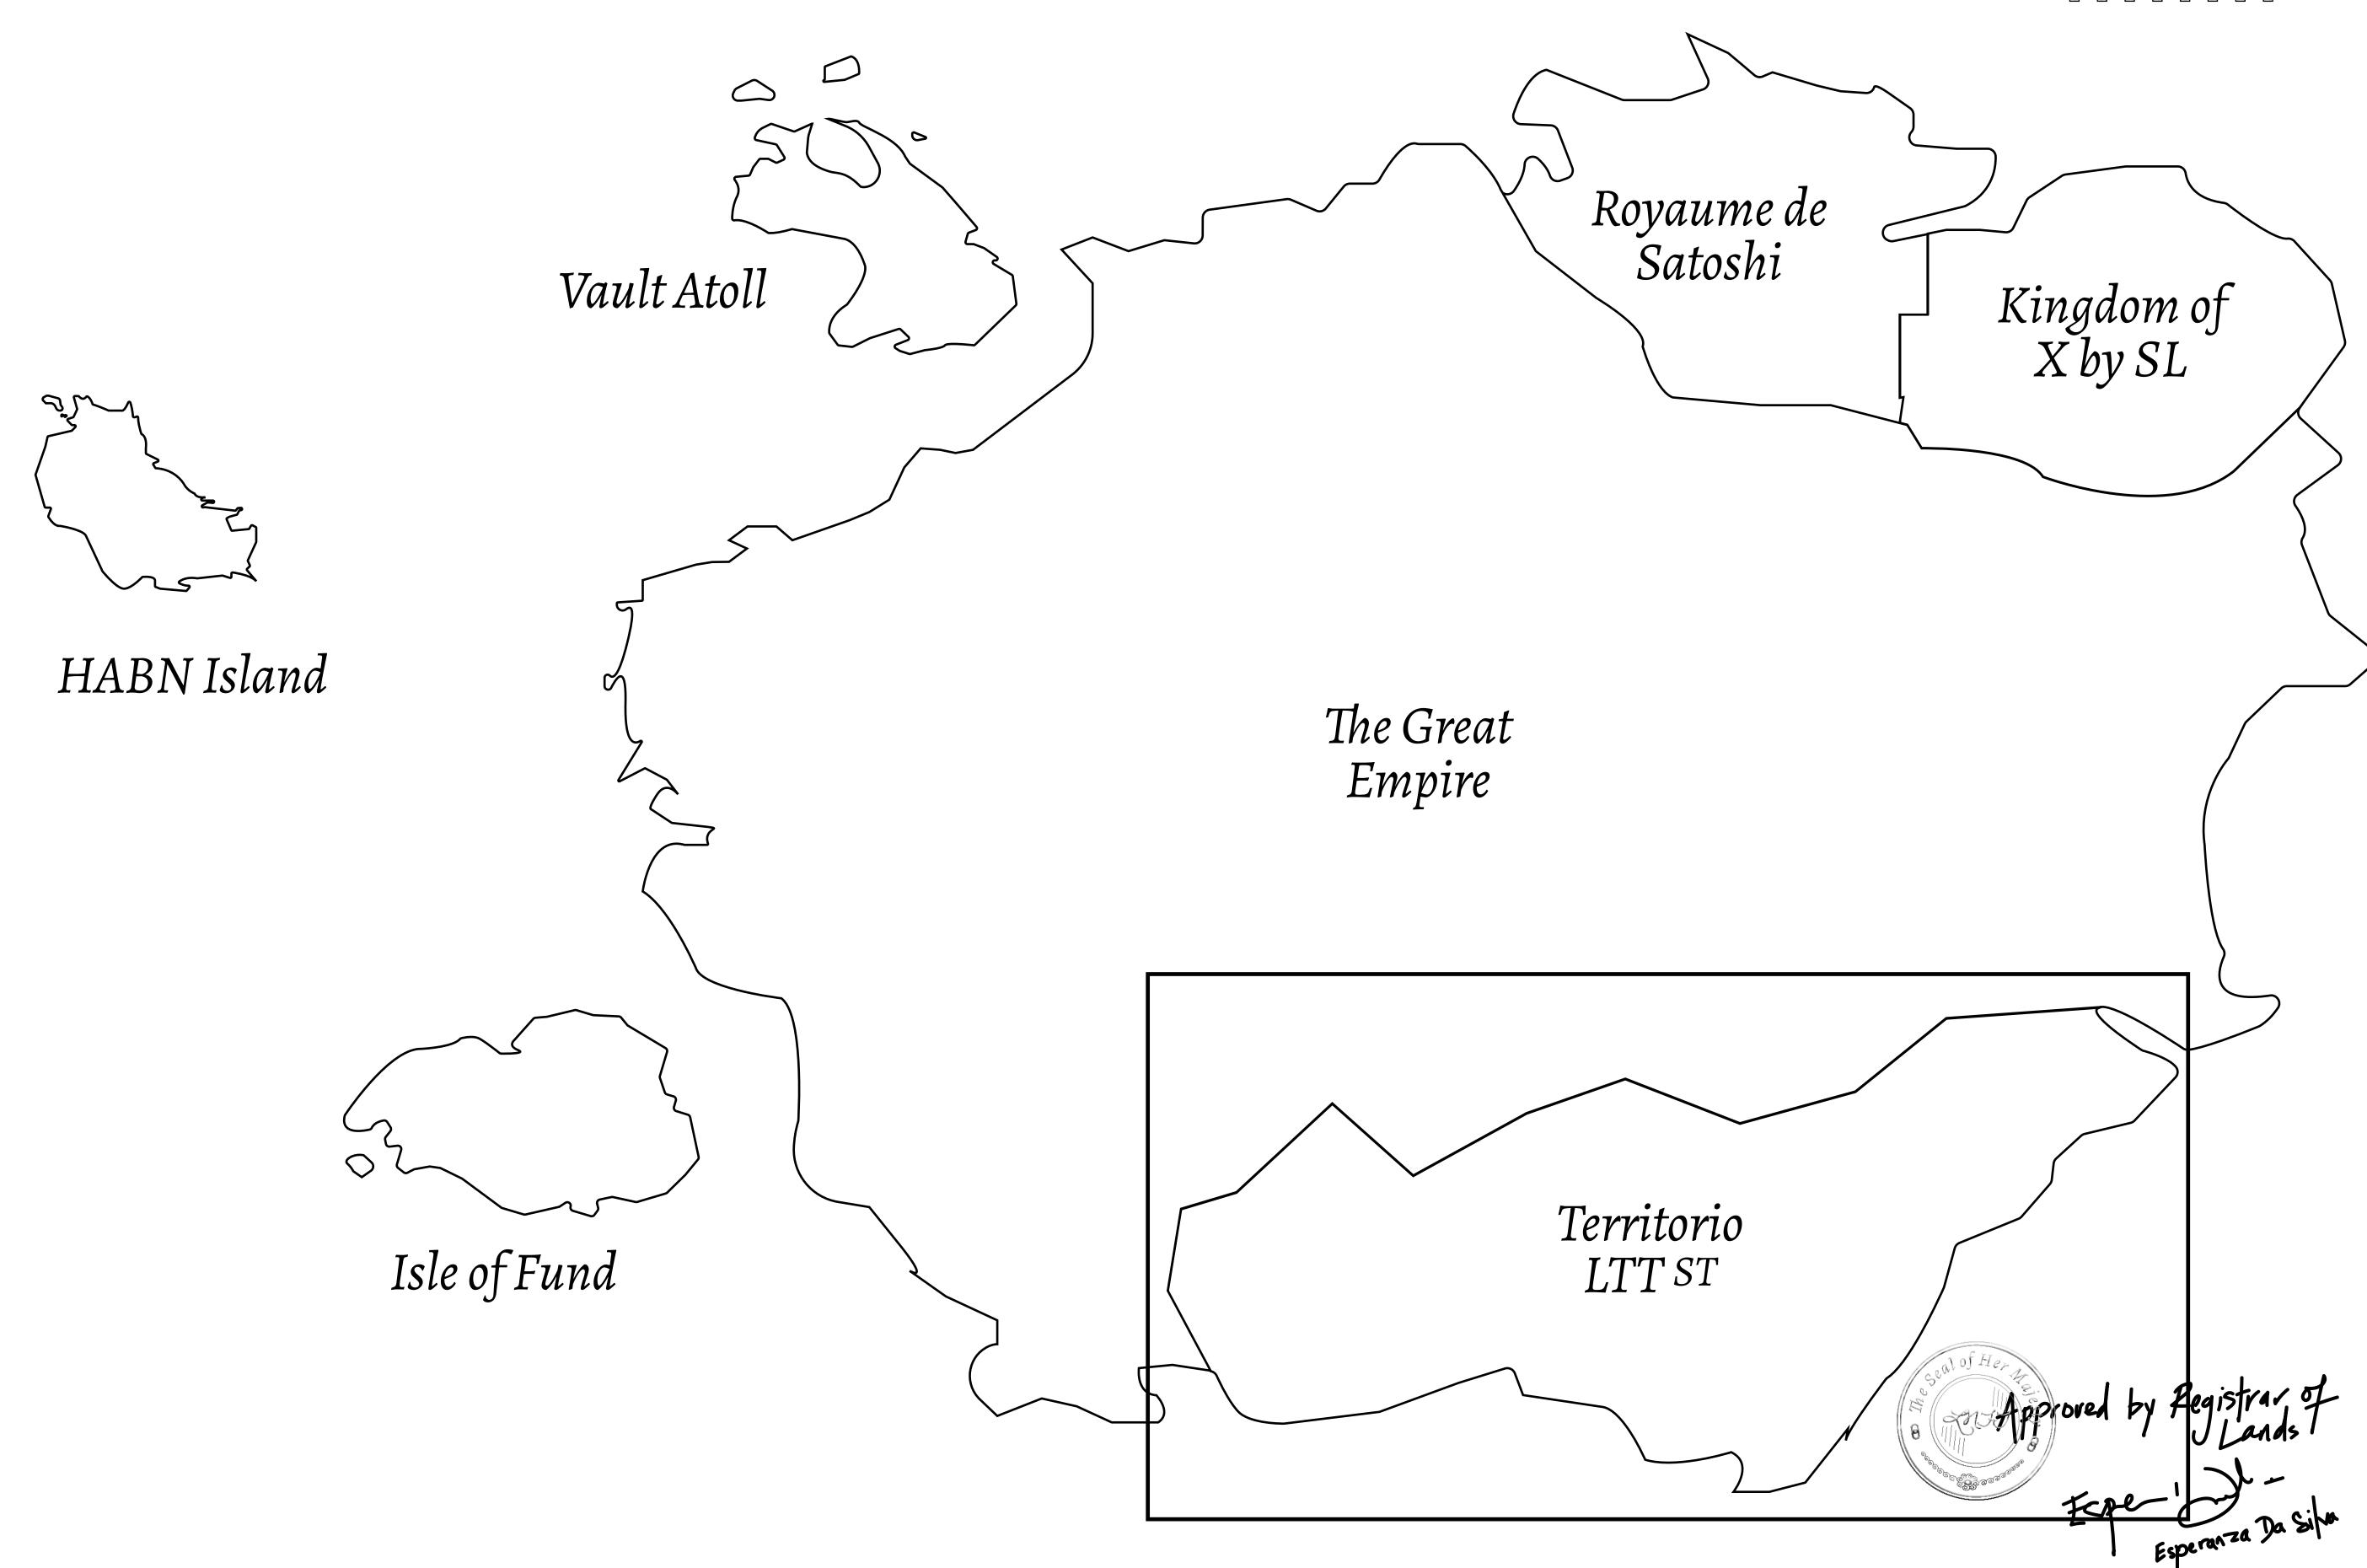

## THE SPANISH ARMADA

The most flamboyant of all of the states, this Spanish-speaking territory houses a clash of cultures. From the LTT trades in the El Mercado district to the solicitations for invites to the Great Empire, and even the traveling Caravans, it is a transient place; people are always on the move on the way to the Great Empire or a trek through the Dividing Range to the Royaume De Satoshi. Commerce uses derivations of LTT such as LTTE, LTTB, and LTTC.

## GEOGRAPHY

COASTLINE
BORDERS
HIGHEST POINT
LOWEST POINT
PLOTS
SCALE

193.03 KM (119.94 MILES)
OCEAN, THE GREAT EMPIRE
MT ELEUTHERIA +1392 M
PUERTO DE LTT 0 M

1045

1:50000

## H.M. LNFT Land Registry

TITLE NUMBER

T0819-221121

TERRITORIO LTT ST

ISSUED 22 November 2021

OWNER ENTITLEMENT

Type W-T: Share of 0.1% of all BUN sales (rewarded in Credits) plus 1% of all LTT redeemed based on number of NFT Stories minted; Mint 4 NFT Stories