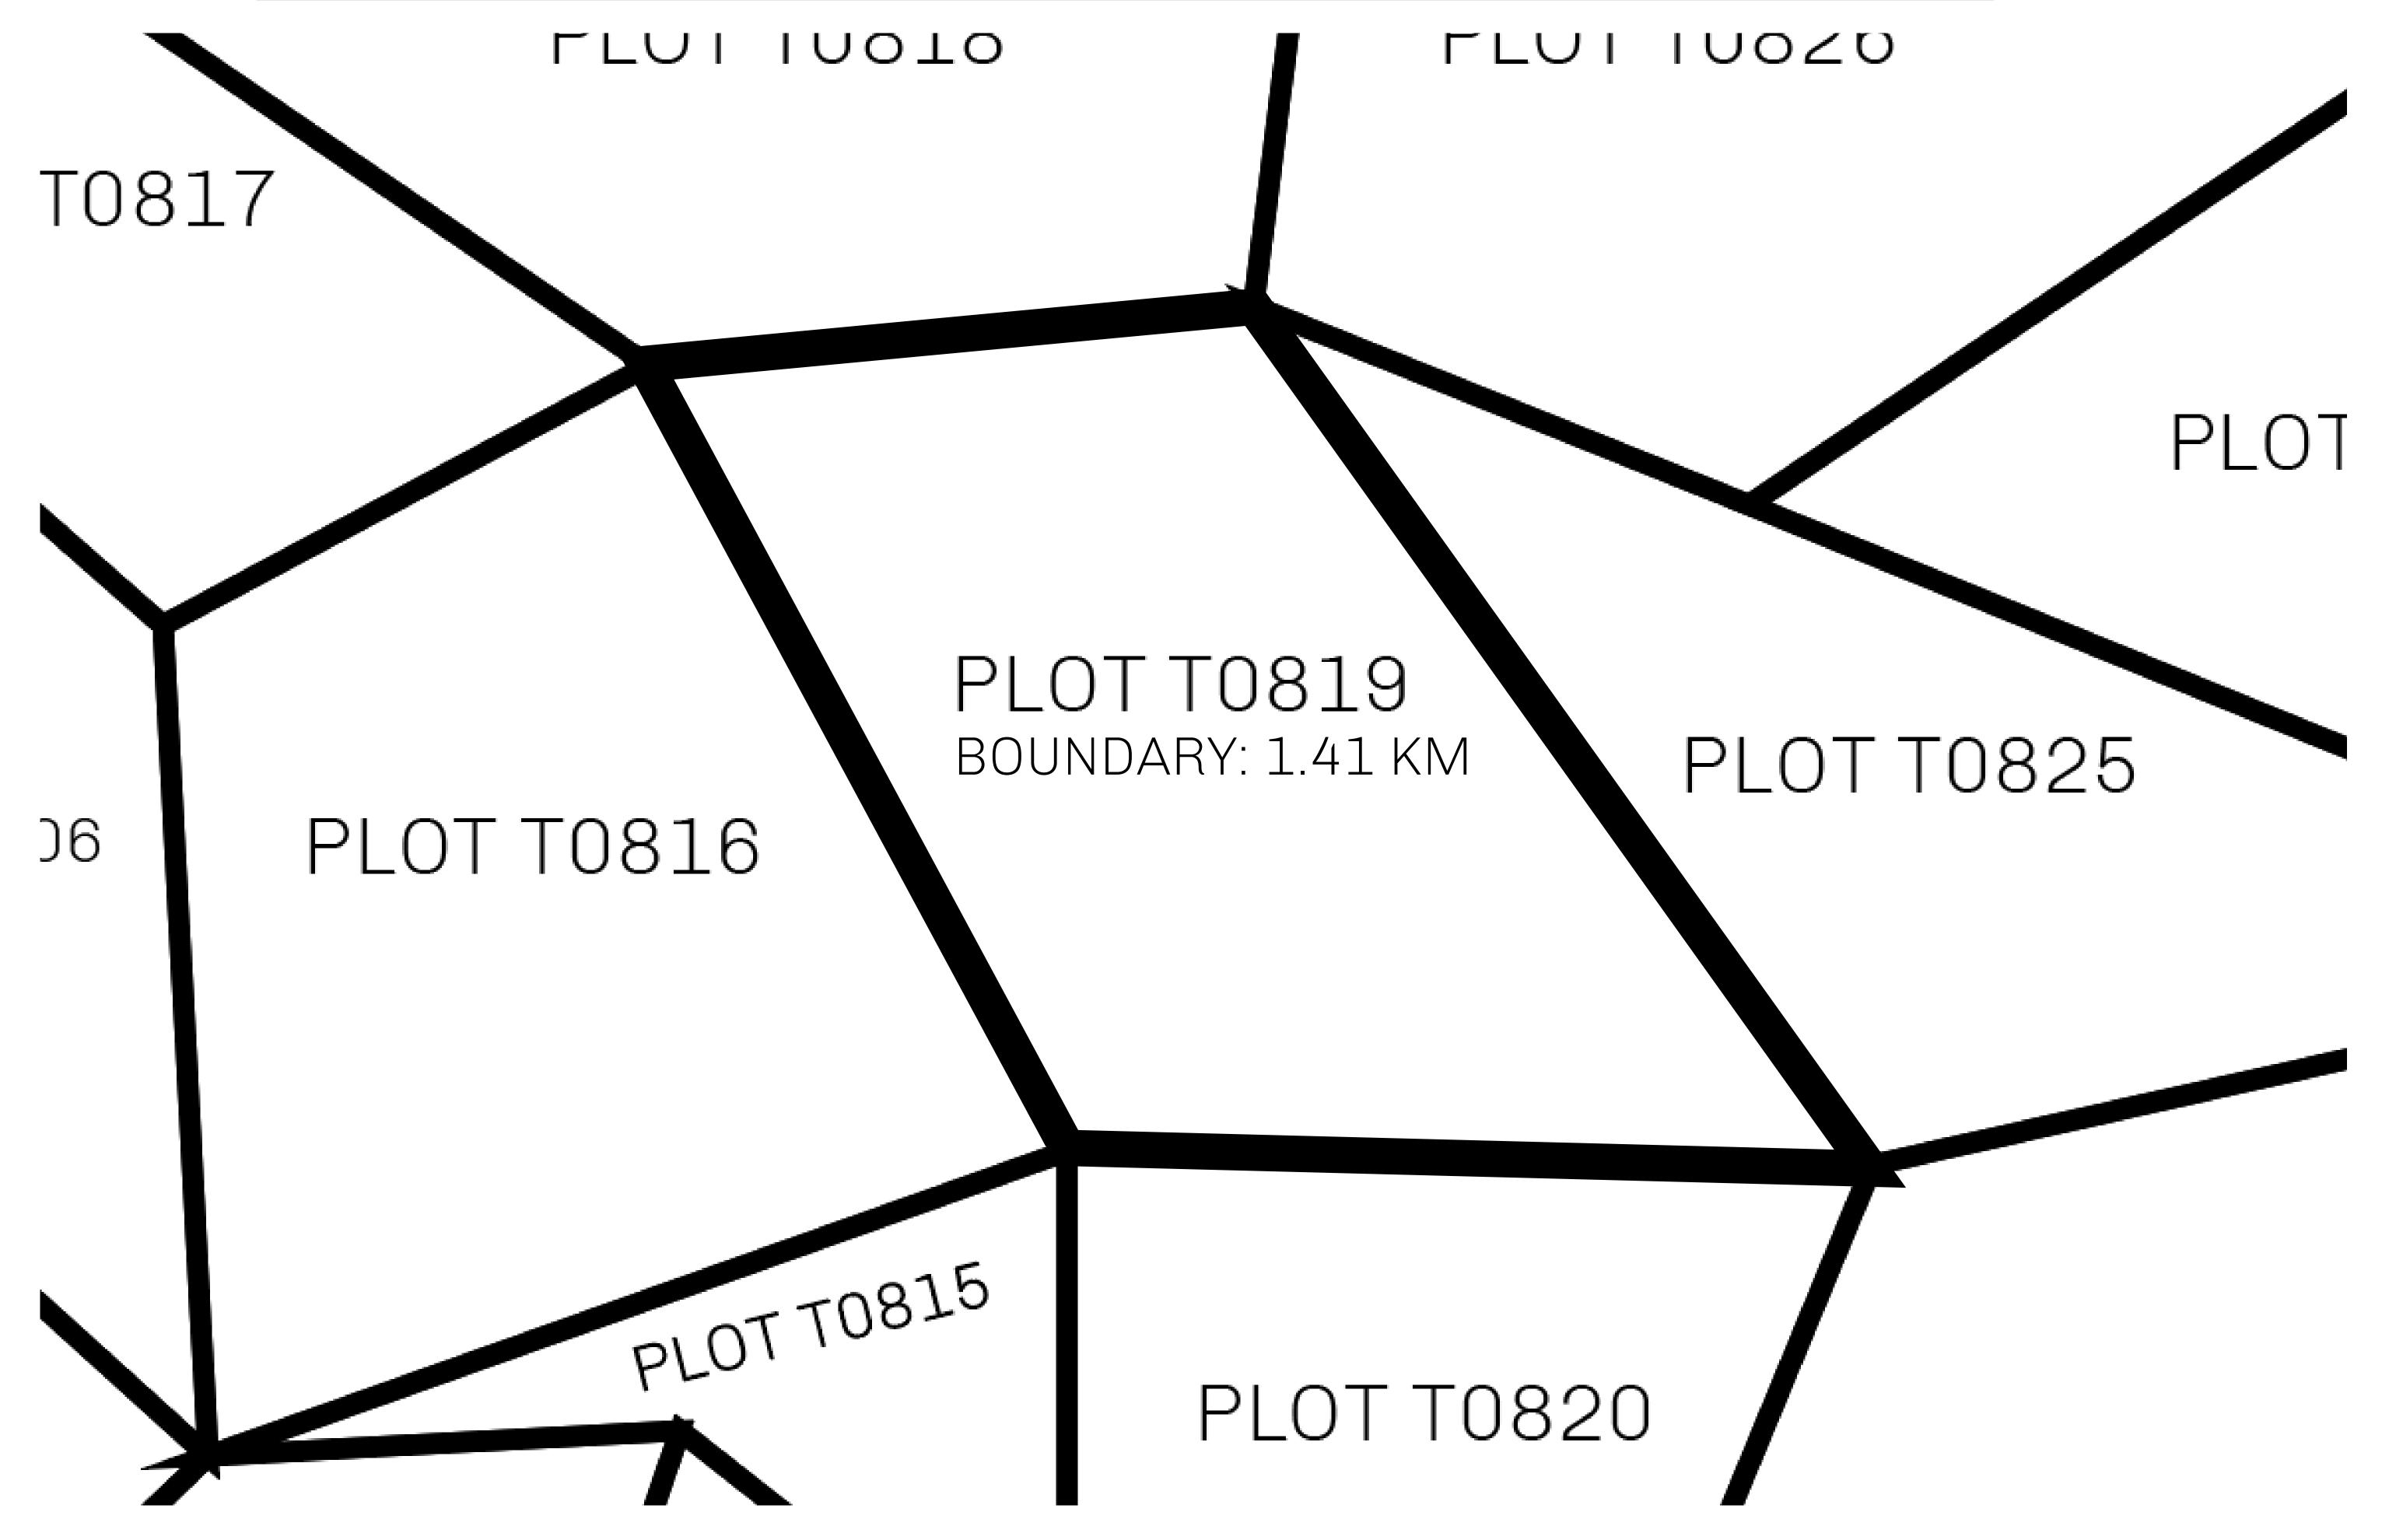

## GEOGRAPHY

COASTLINE
BORDERS
HIGHEST POINT
LOWEST POINT
PLOTS
SCALE

193.03 KM (119.94 MILES)
OCEAN, THE GREAT EMPIRE
MT ELEUTHERIA +1392 M
PUERTO DE LTT 0 M

1045

1:50000

## H.M. LNFT Land Registry

TITLE NUMBER

T0819-221121

TERRITORIO LTT ST

ISSUED 22 November 2021

OWNER ENTITLEMENT

Type W-T: Share of 0.1% of all BUN sales (rewarded in Credits) plus 1% of all LTT redeemed based on number of NFT Stories minted; Mint 4 NFT Stories