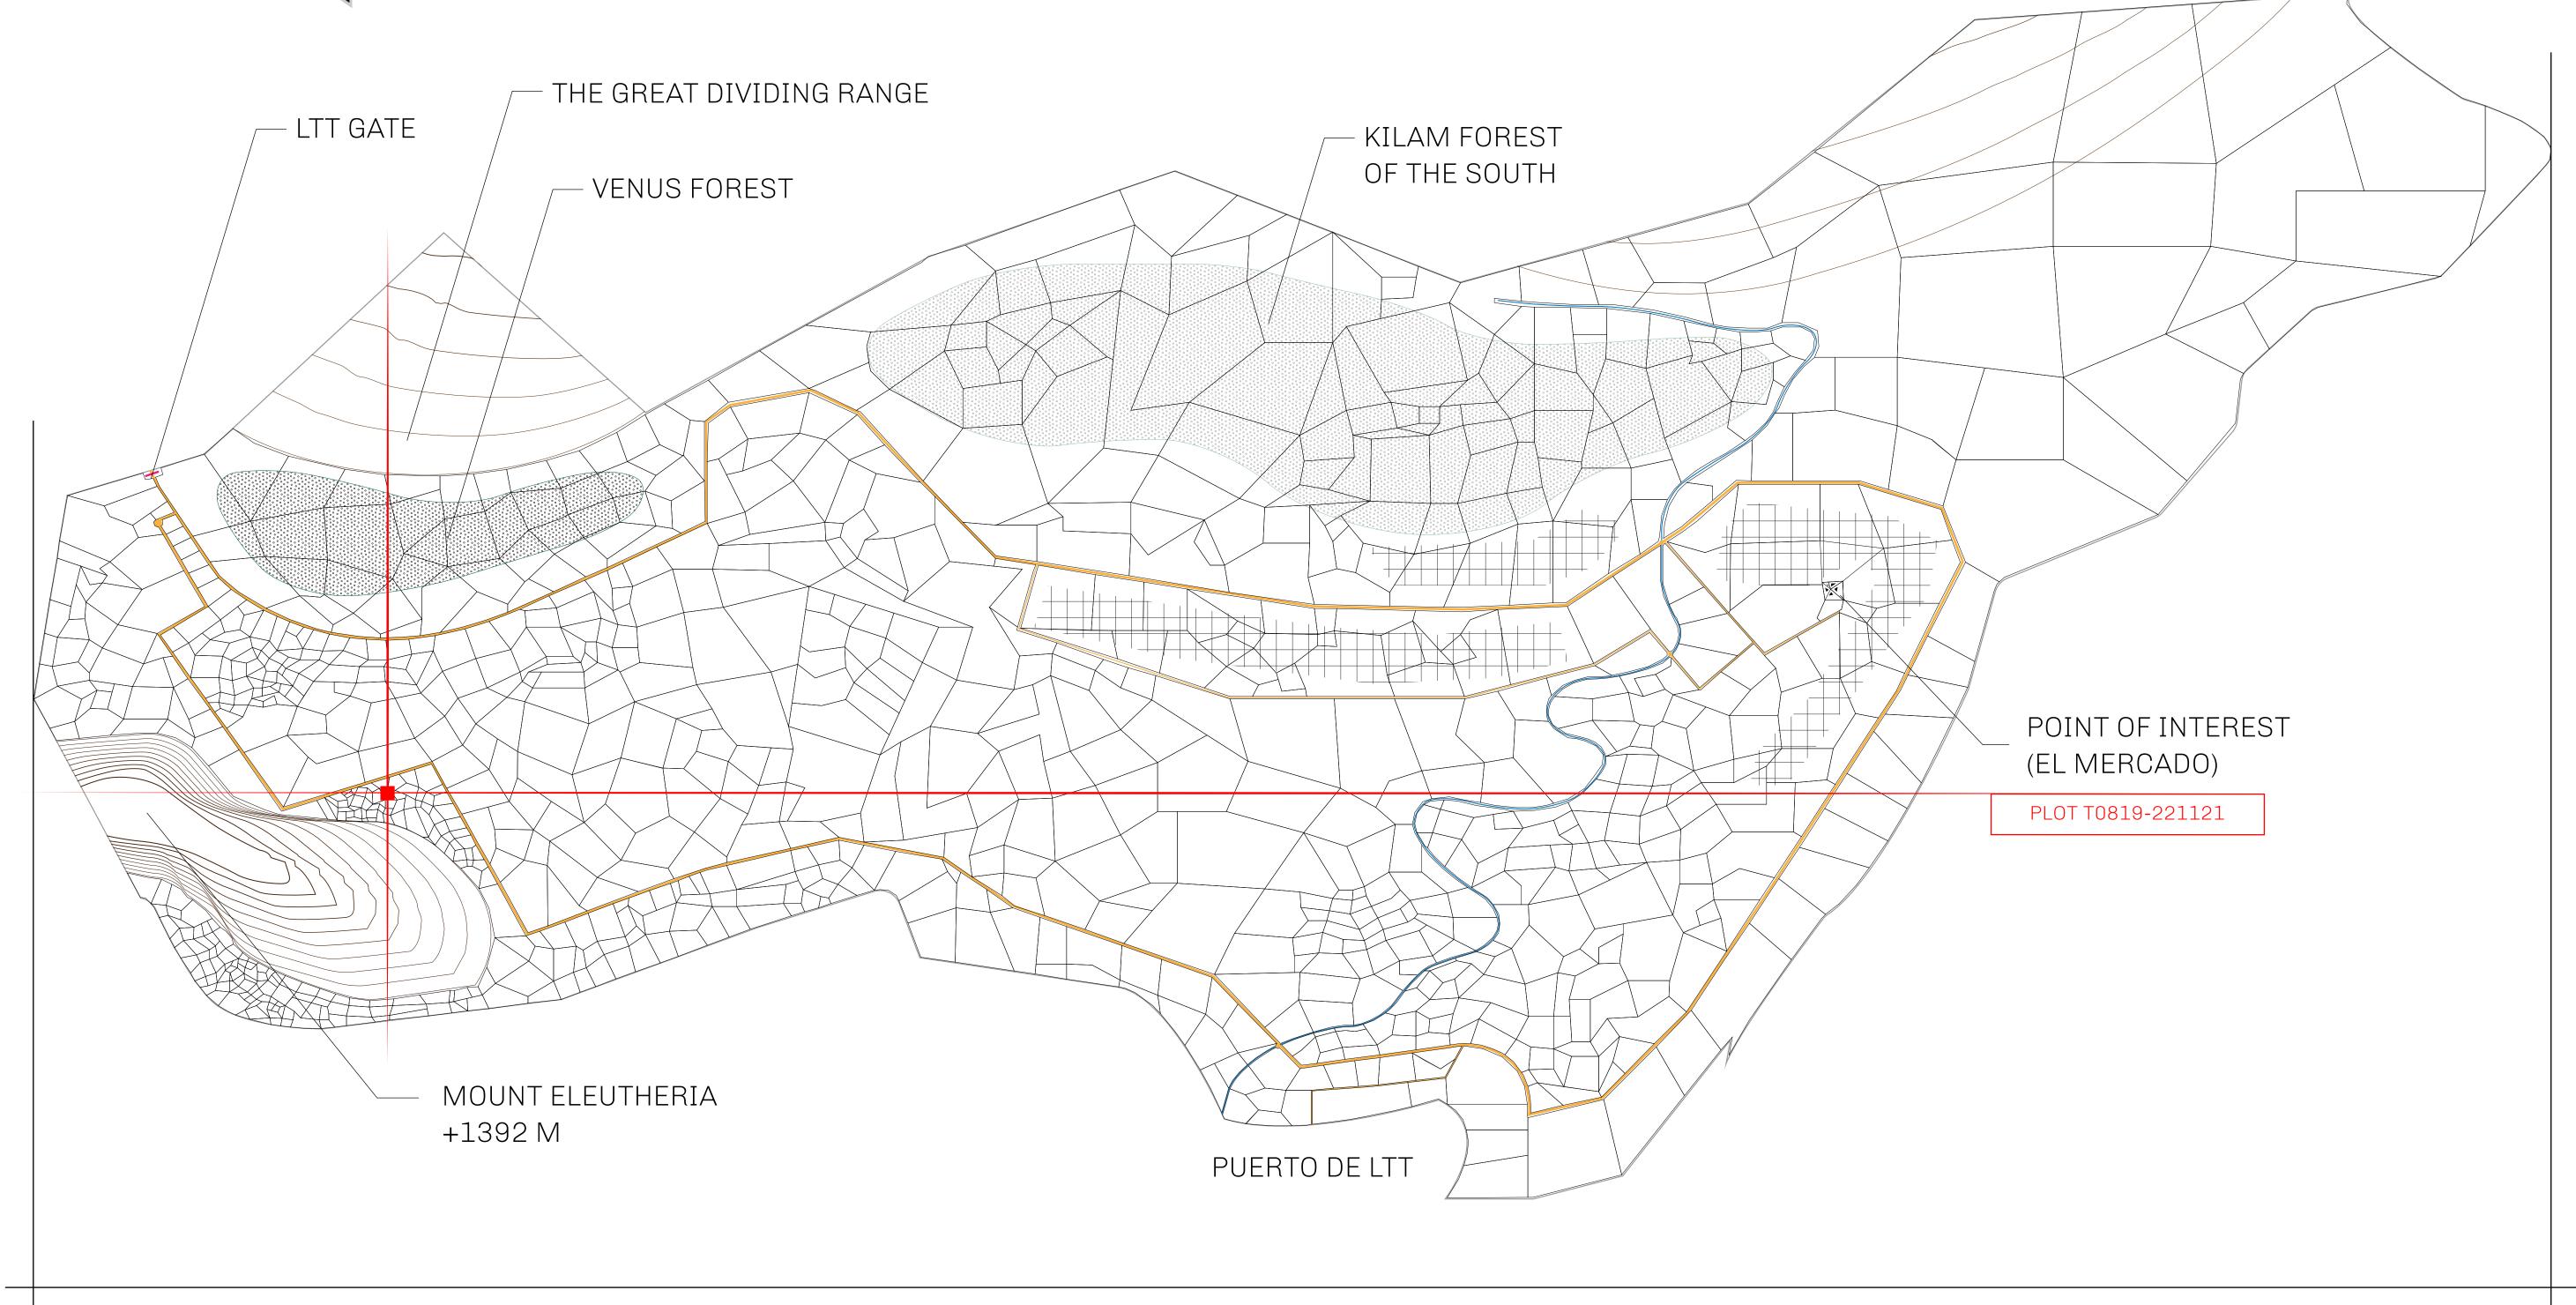

## THE SPANISH ARMADA

The most flamboyant of all of the states, this Spanish-speaking territory houses a clash of cultures. From the LTT trades in the El Mercado district to the solicitations for invites to the Great Empire, and even the traveling Caravans, it is a transient place; people are always on the move on the way to the Great Empire or a trek through the Dividing Range to the Royaume De Satoshi. Commerce uses derivations of LTT such as LTTE, LTTB, and LTTC.

## GEOGRAPHY

COASTLINE
BORDERS
HIGHEST POINT
LOWEST POINT
PLOTS
SCALE

193.03 KM (119.94 MILES)
OCEAN, THE GREAT EMPIRE
MT ELEUTHERIA +1392 M
PUERTO DE LTT 0 M

1045

1:50000

## H.M. LNFT Land Registry

TITLE NUMBER

T0819-221121

TERRITORIO LTT ST

ISSUED 22 November 2021

OWNER ENTITLEMENT

Type W-T: Share of 0.1% of all BUN sales (rewarded in Credits) plus 1% of all LTT redeemed based on number of NFT Stories minted; Mint 4 NFT Stories