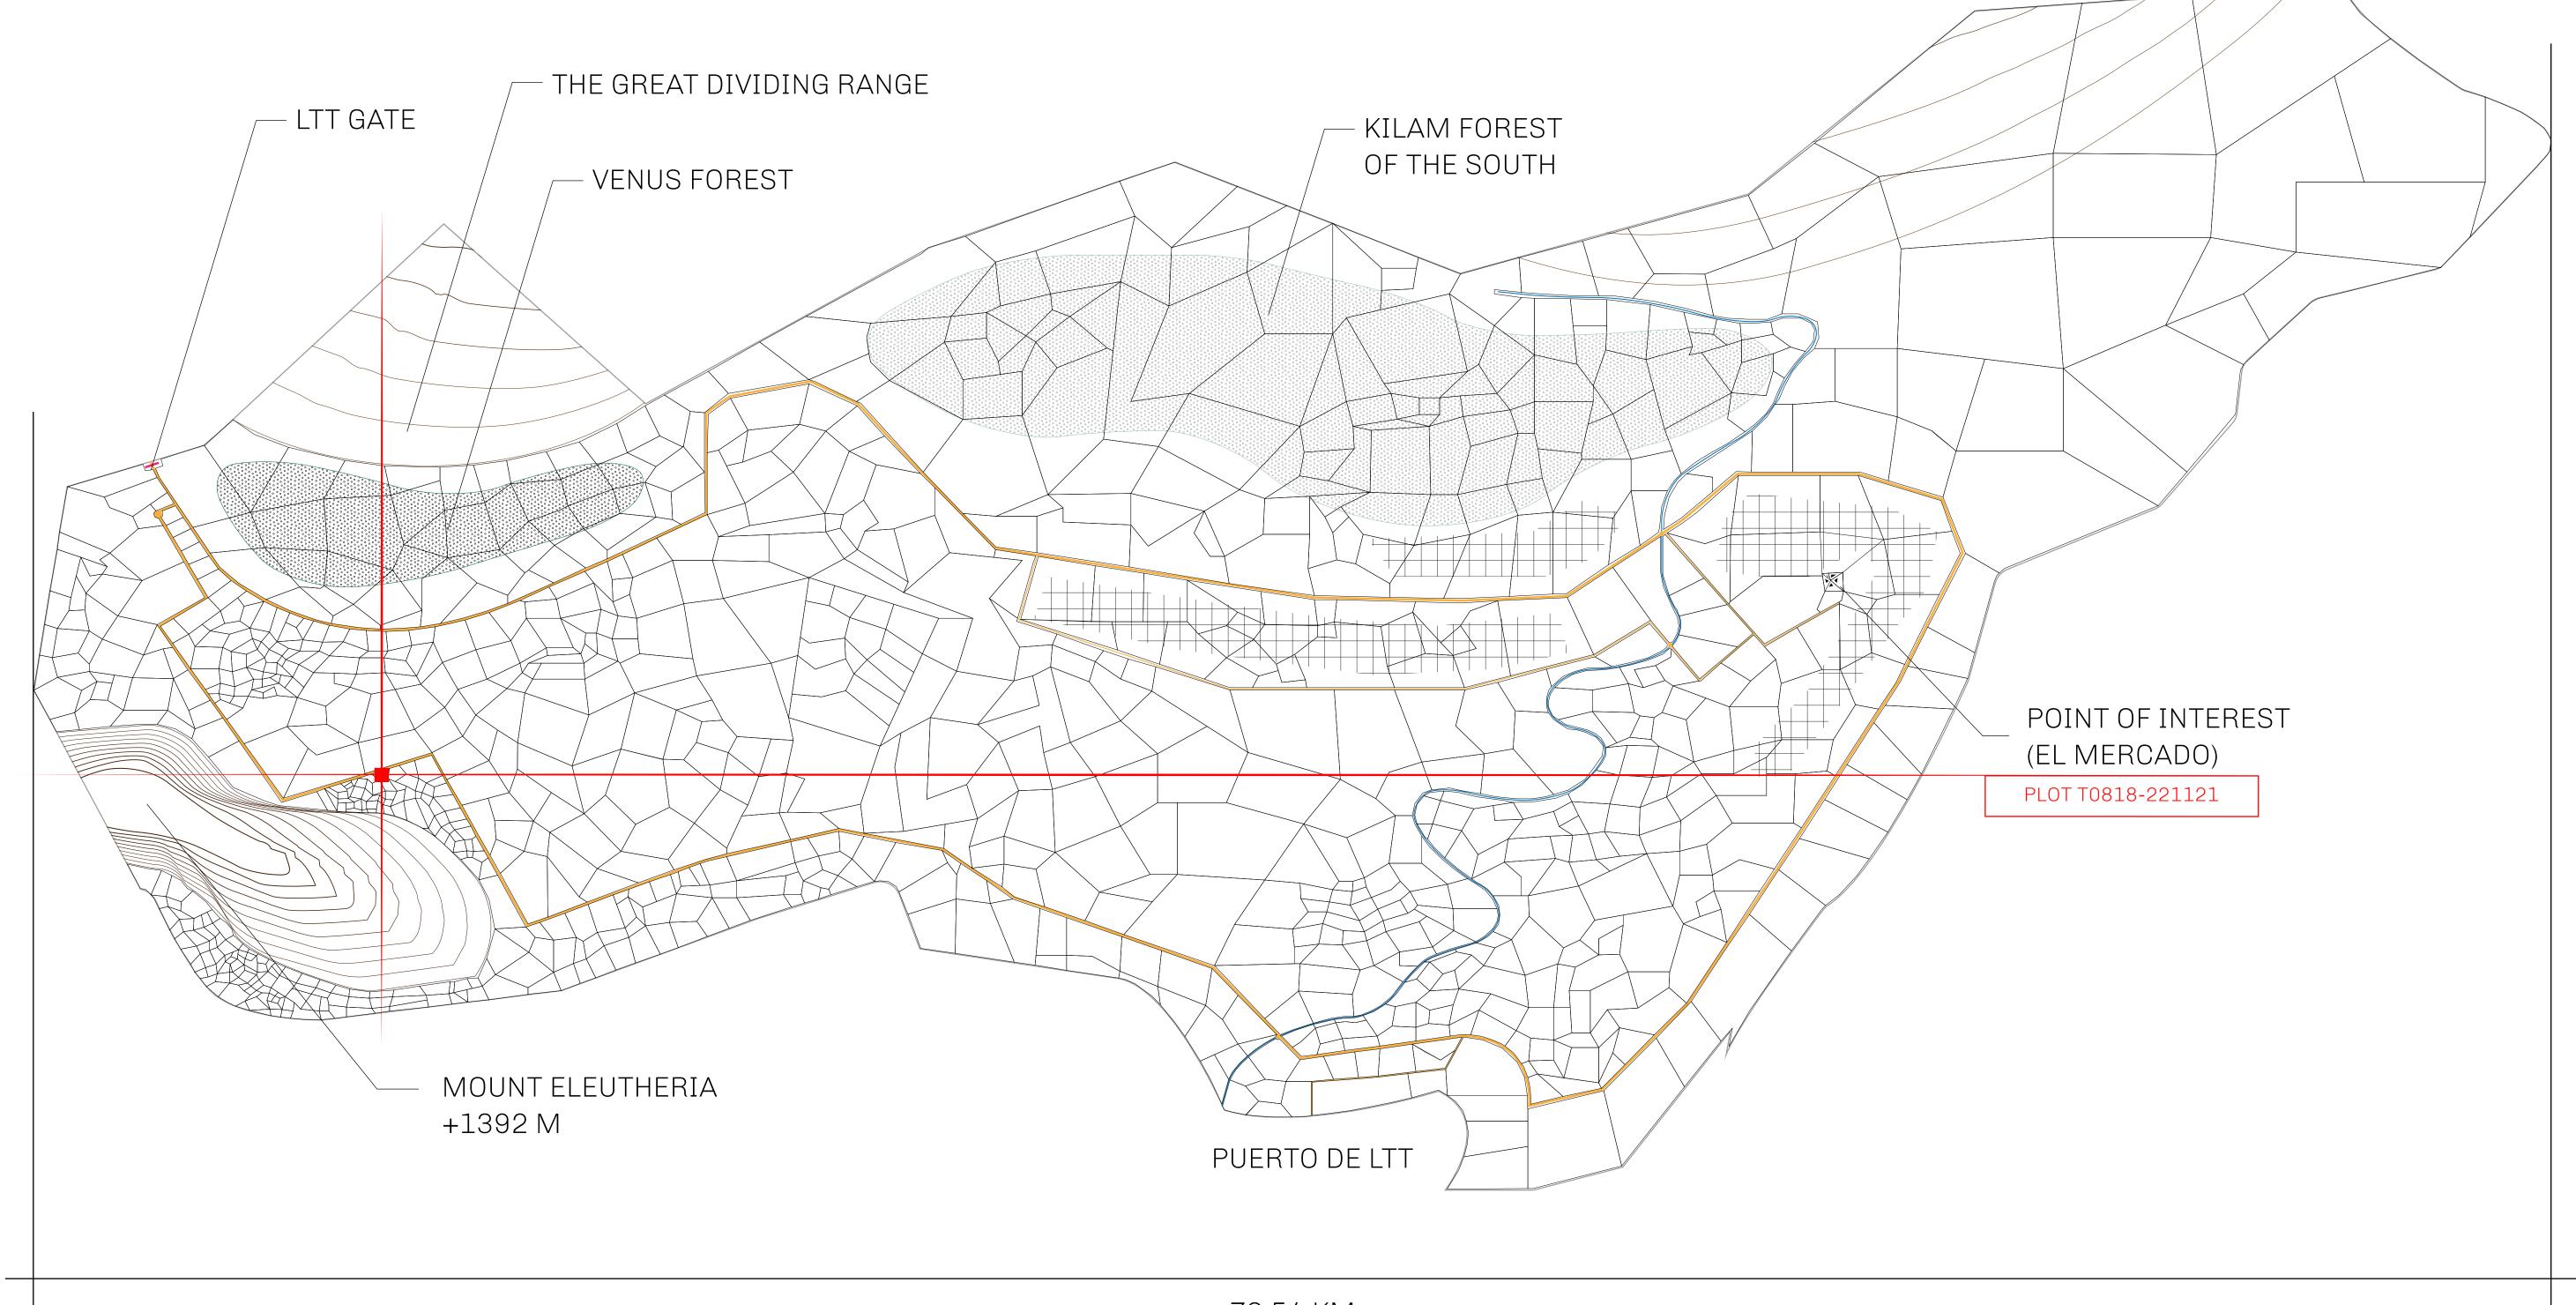

## THE SPANISH ARMADA

The most flamboyant of all of the states, this Spanish-speaking territory houses a clash of cultures. From the LTT trades in the El Mercado district to the solicitations for invites to the Great Empire, and even the traveling Caravans, it is a transient place; people are always on the move on the way to the Great Empire or a trek through the Dividing Range to the Royaume De Satoshi. Commerce uses derivations of LTT such as LTTE, LTTB, and LTTC.

## GEOGRAPHY

COASTLINE
BORDERS
HIGHEST POINT
LOWEST POINT
PLOTS
SCALE

193.03 KM (119.94 MILES)
OCEAN, THE GREAT EMPIRE
MT ELEUTHERIA +1392 M
PUERTO DE LTT 0 M

1045

1:50000