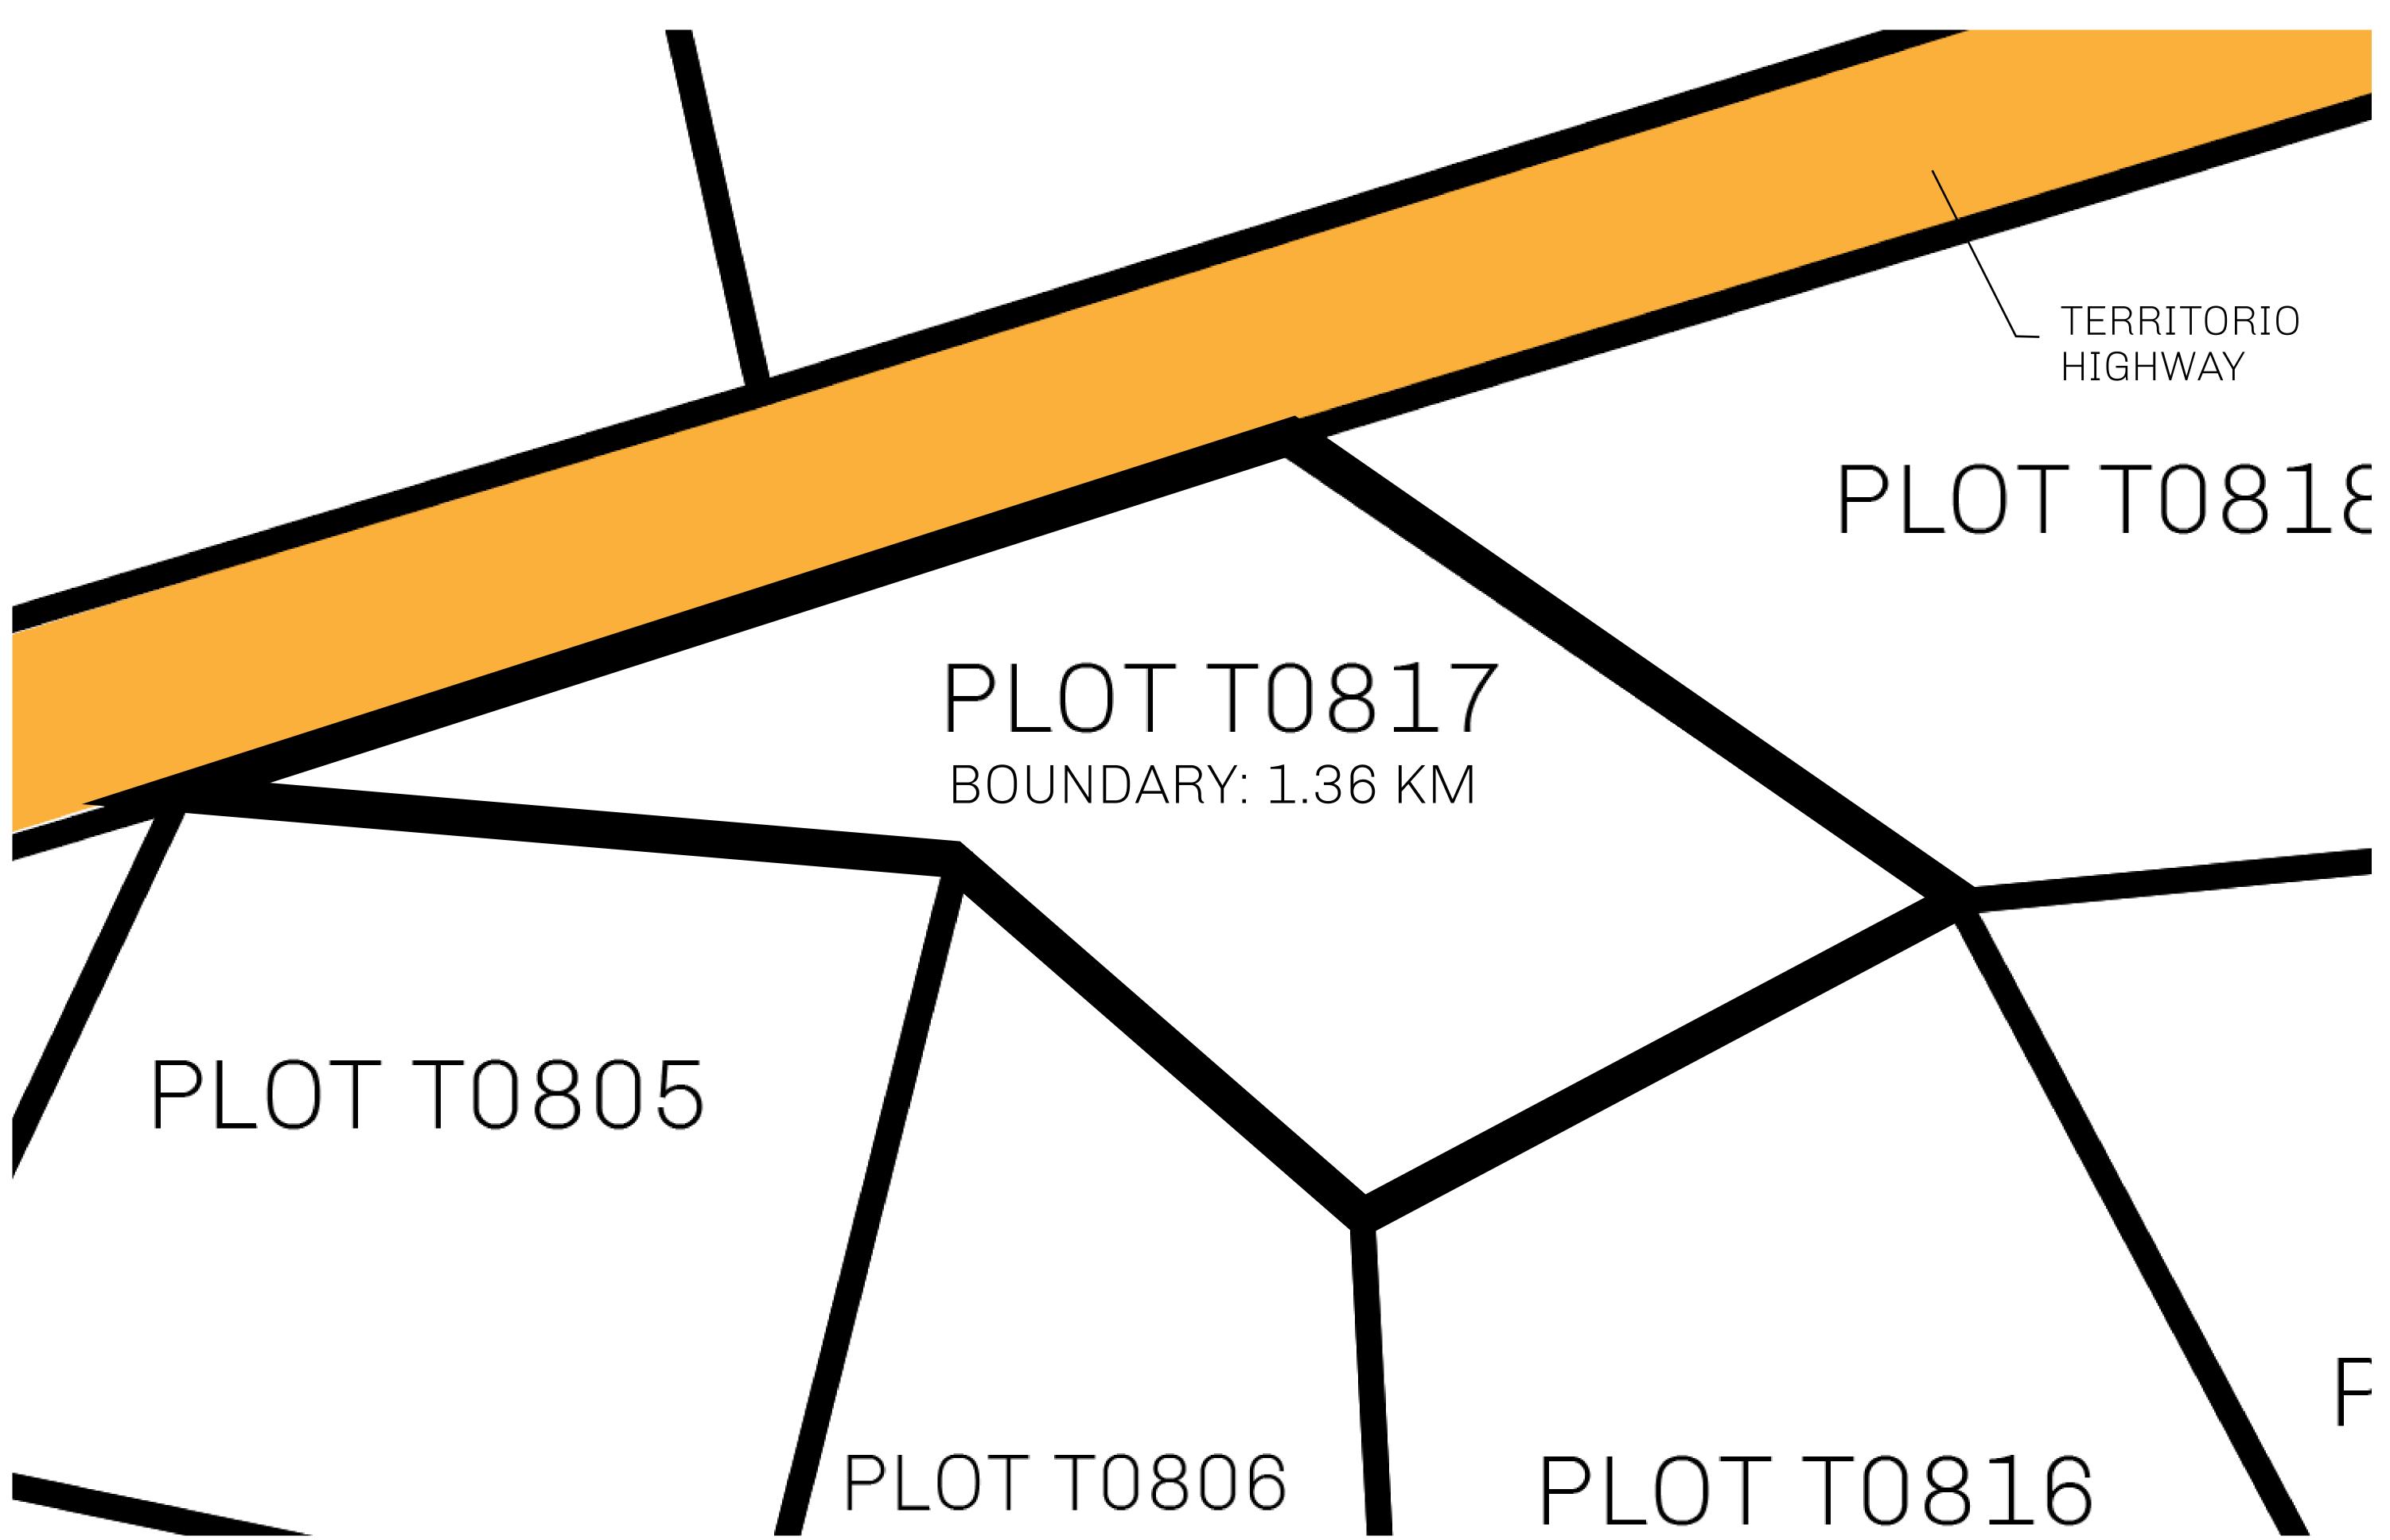

## H.M. LNFT Land Registry

TITLE NUMBER

T0817-221121

ADMINISTRATIVE AREA

TERRITORIO LTT ST

ISSUED 22 November 2021

SCALE **1/50000** 

OWNER ENTITLEMENT