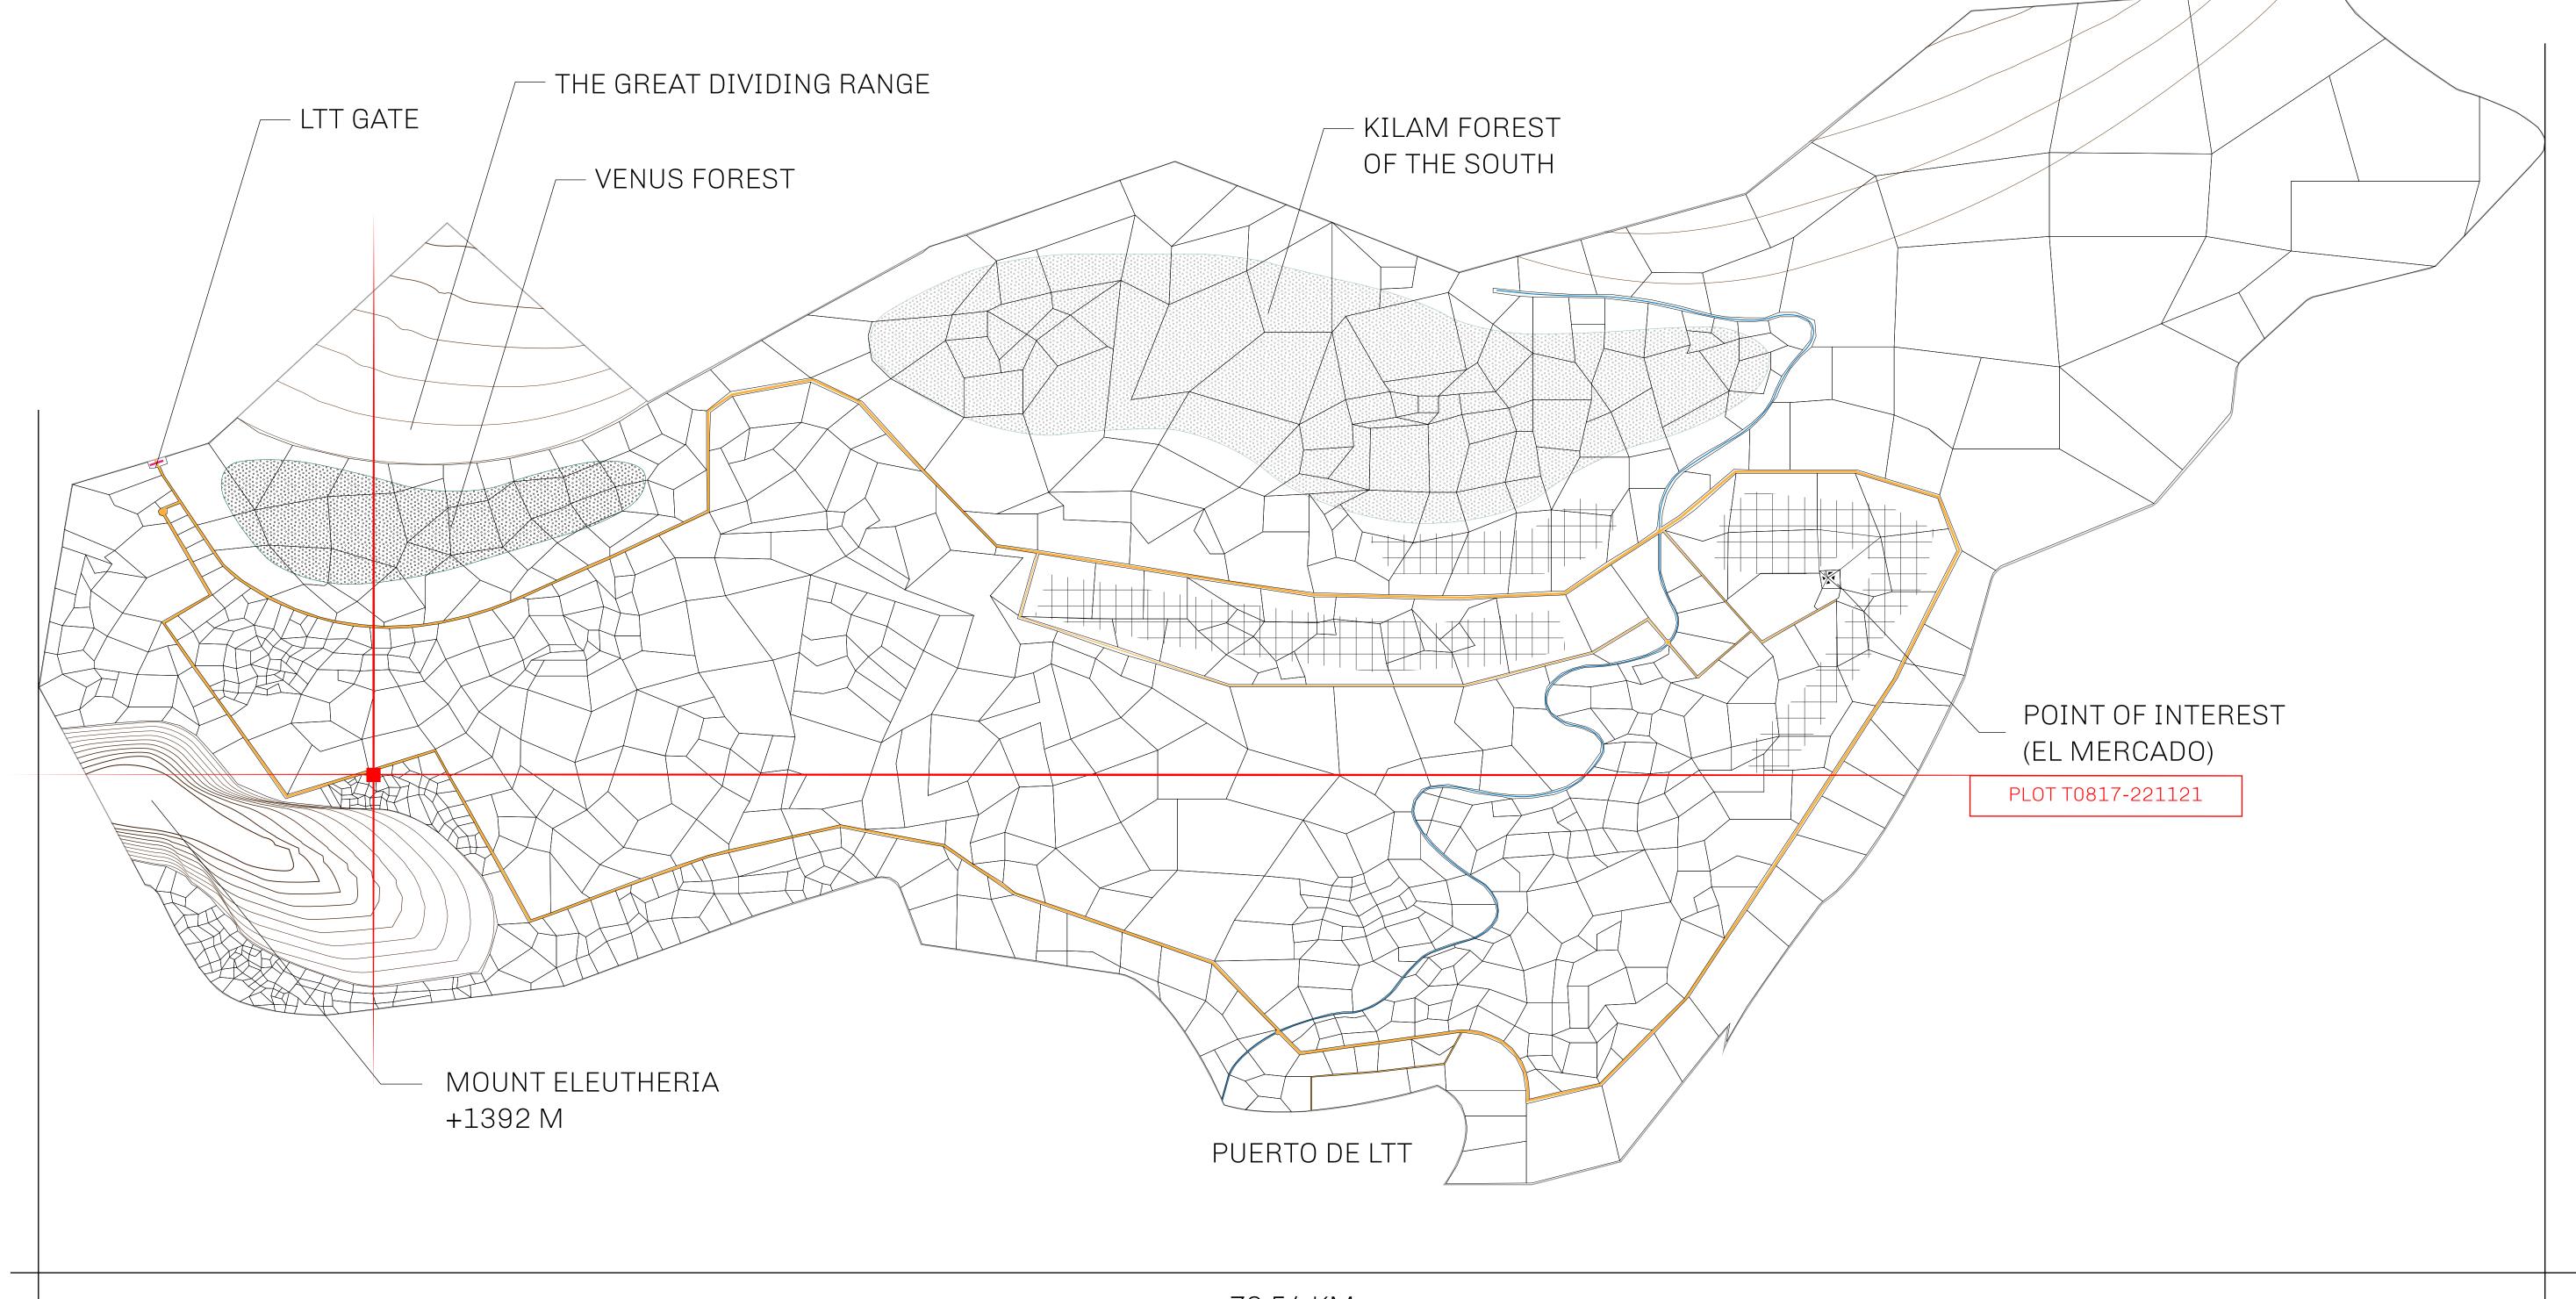

## THE SPANISH ARMADA

The most flamboyant of all of the states, this Spanish-speaking territory houses a clash of cultures. From the LTT trades in the El Mercado district to the solicitations for invites to the Great Empire, and even the traveling Caravans, it is a transient place; people are always on the move on the way to the Great Empire or a trek through the Dividing Range to the Royaume De Satoshi. Commerce uses derivations of LTT such as LTTE, LTTB, and LTTC.

## GEOGRAPHY

COASTLINE
BORDERS
HIGHEST POINT
LOWEST POINT
PLOTS
SCALE

193.03 KM (119.94 MILES)
OCEAN, THE GREAT EMPIRE
MT ELEUTHERIA +1392 M
PUERTO DE LTT 0 M

1045

1:50000

## H.M. LNFT Land Registry

TITLE NUMBER

T0817-221121

ADMINISTRATIVE AREA

TERRITORIO LTT ST

ISSUED 22 November 2021

SCALE **1/50000** 

OWNER ENTITLEMENT