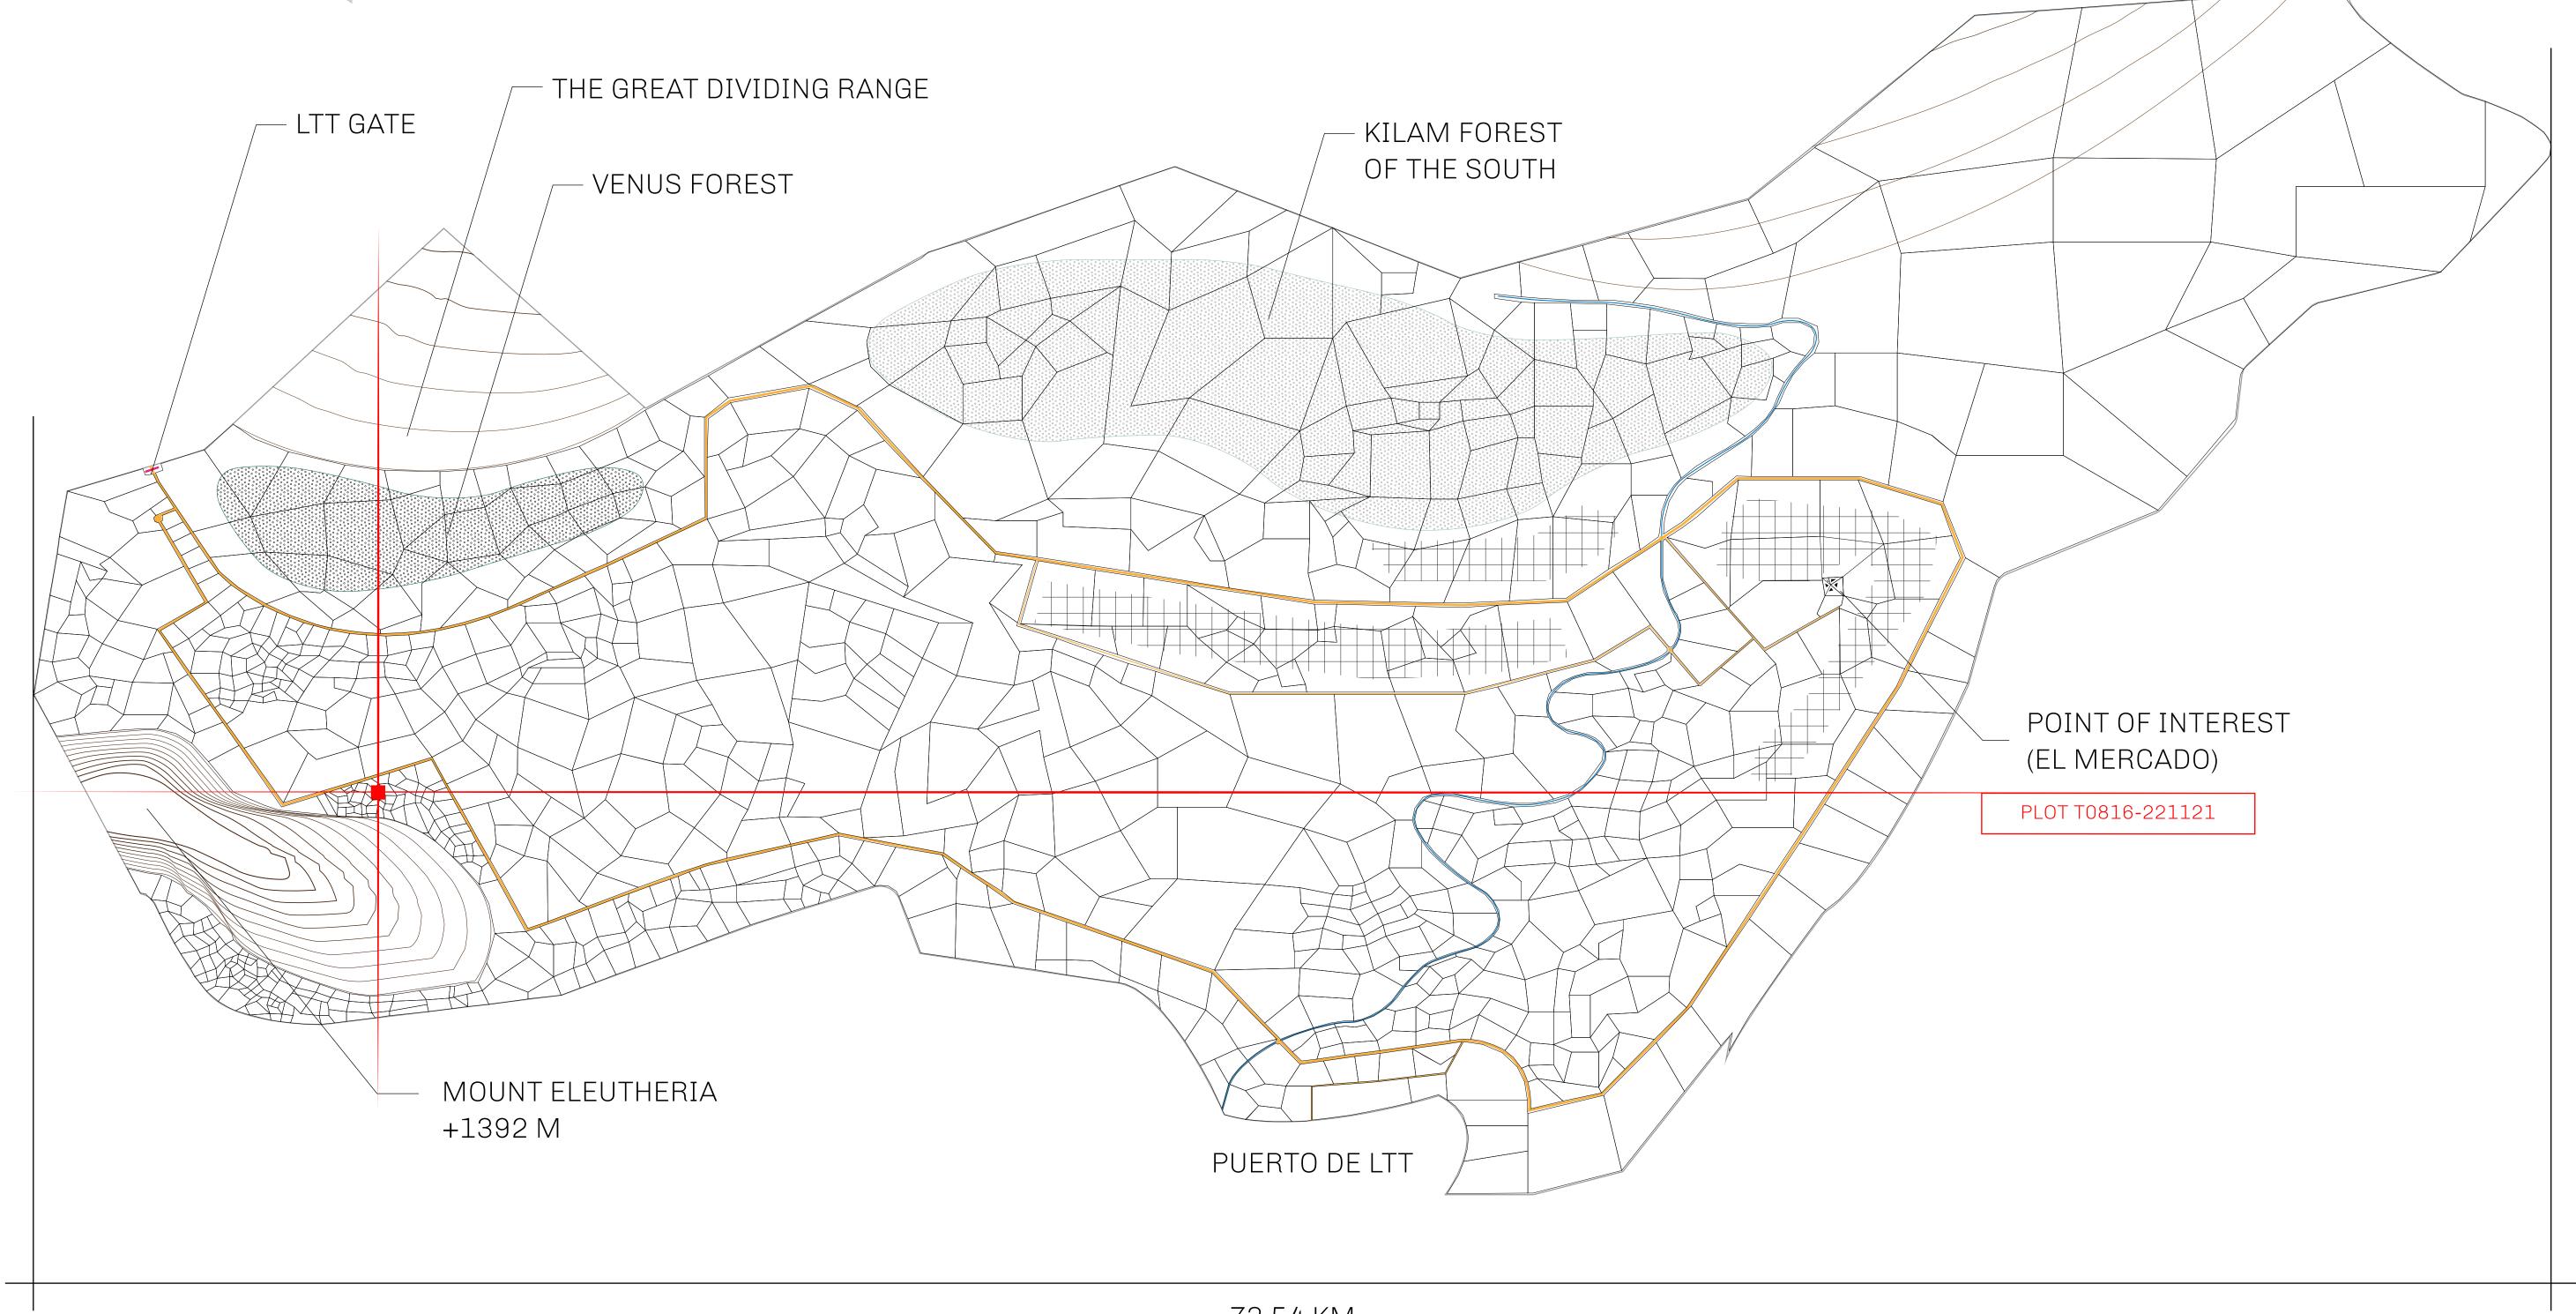

## THE SPANISH ARMADA

The most flamboyant of all of the states, this Spanish-speaking territory houses a clash of cultures. From the LTT trades in the El Mercado district to the solicitations for invites to the Great Empire, and even the traveling Caravans, it is a transient place; people are always on the move on the way to the Great Empire or a trek through the Dividing Range to the Royaume De Satoshi. Commerce uses derivations of LTT such as LTTE, LTTB, and LTTC.

## GEOGRAPHY

COASTLINE
BORDERS
HIGHEST POINT
LOWEST POINT
PLOTS
SCALE

193.03 KM (119.94 MILES)
OCEAN, THE GREAT EMPIRE
MT ELEUTHERIA +1392 M
PUERTO DE LTT 0 M

1045

1:50000

## H.M. LNFT Land Registry

TITLE NUMBER

T0816-221121

ADMINISTRATIVE AREA

TERRITORIO LTT ST

ISSUED 22 November 2021

SCALE **1/50000** 

000