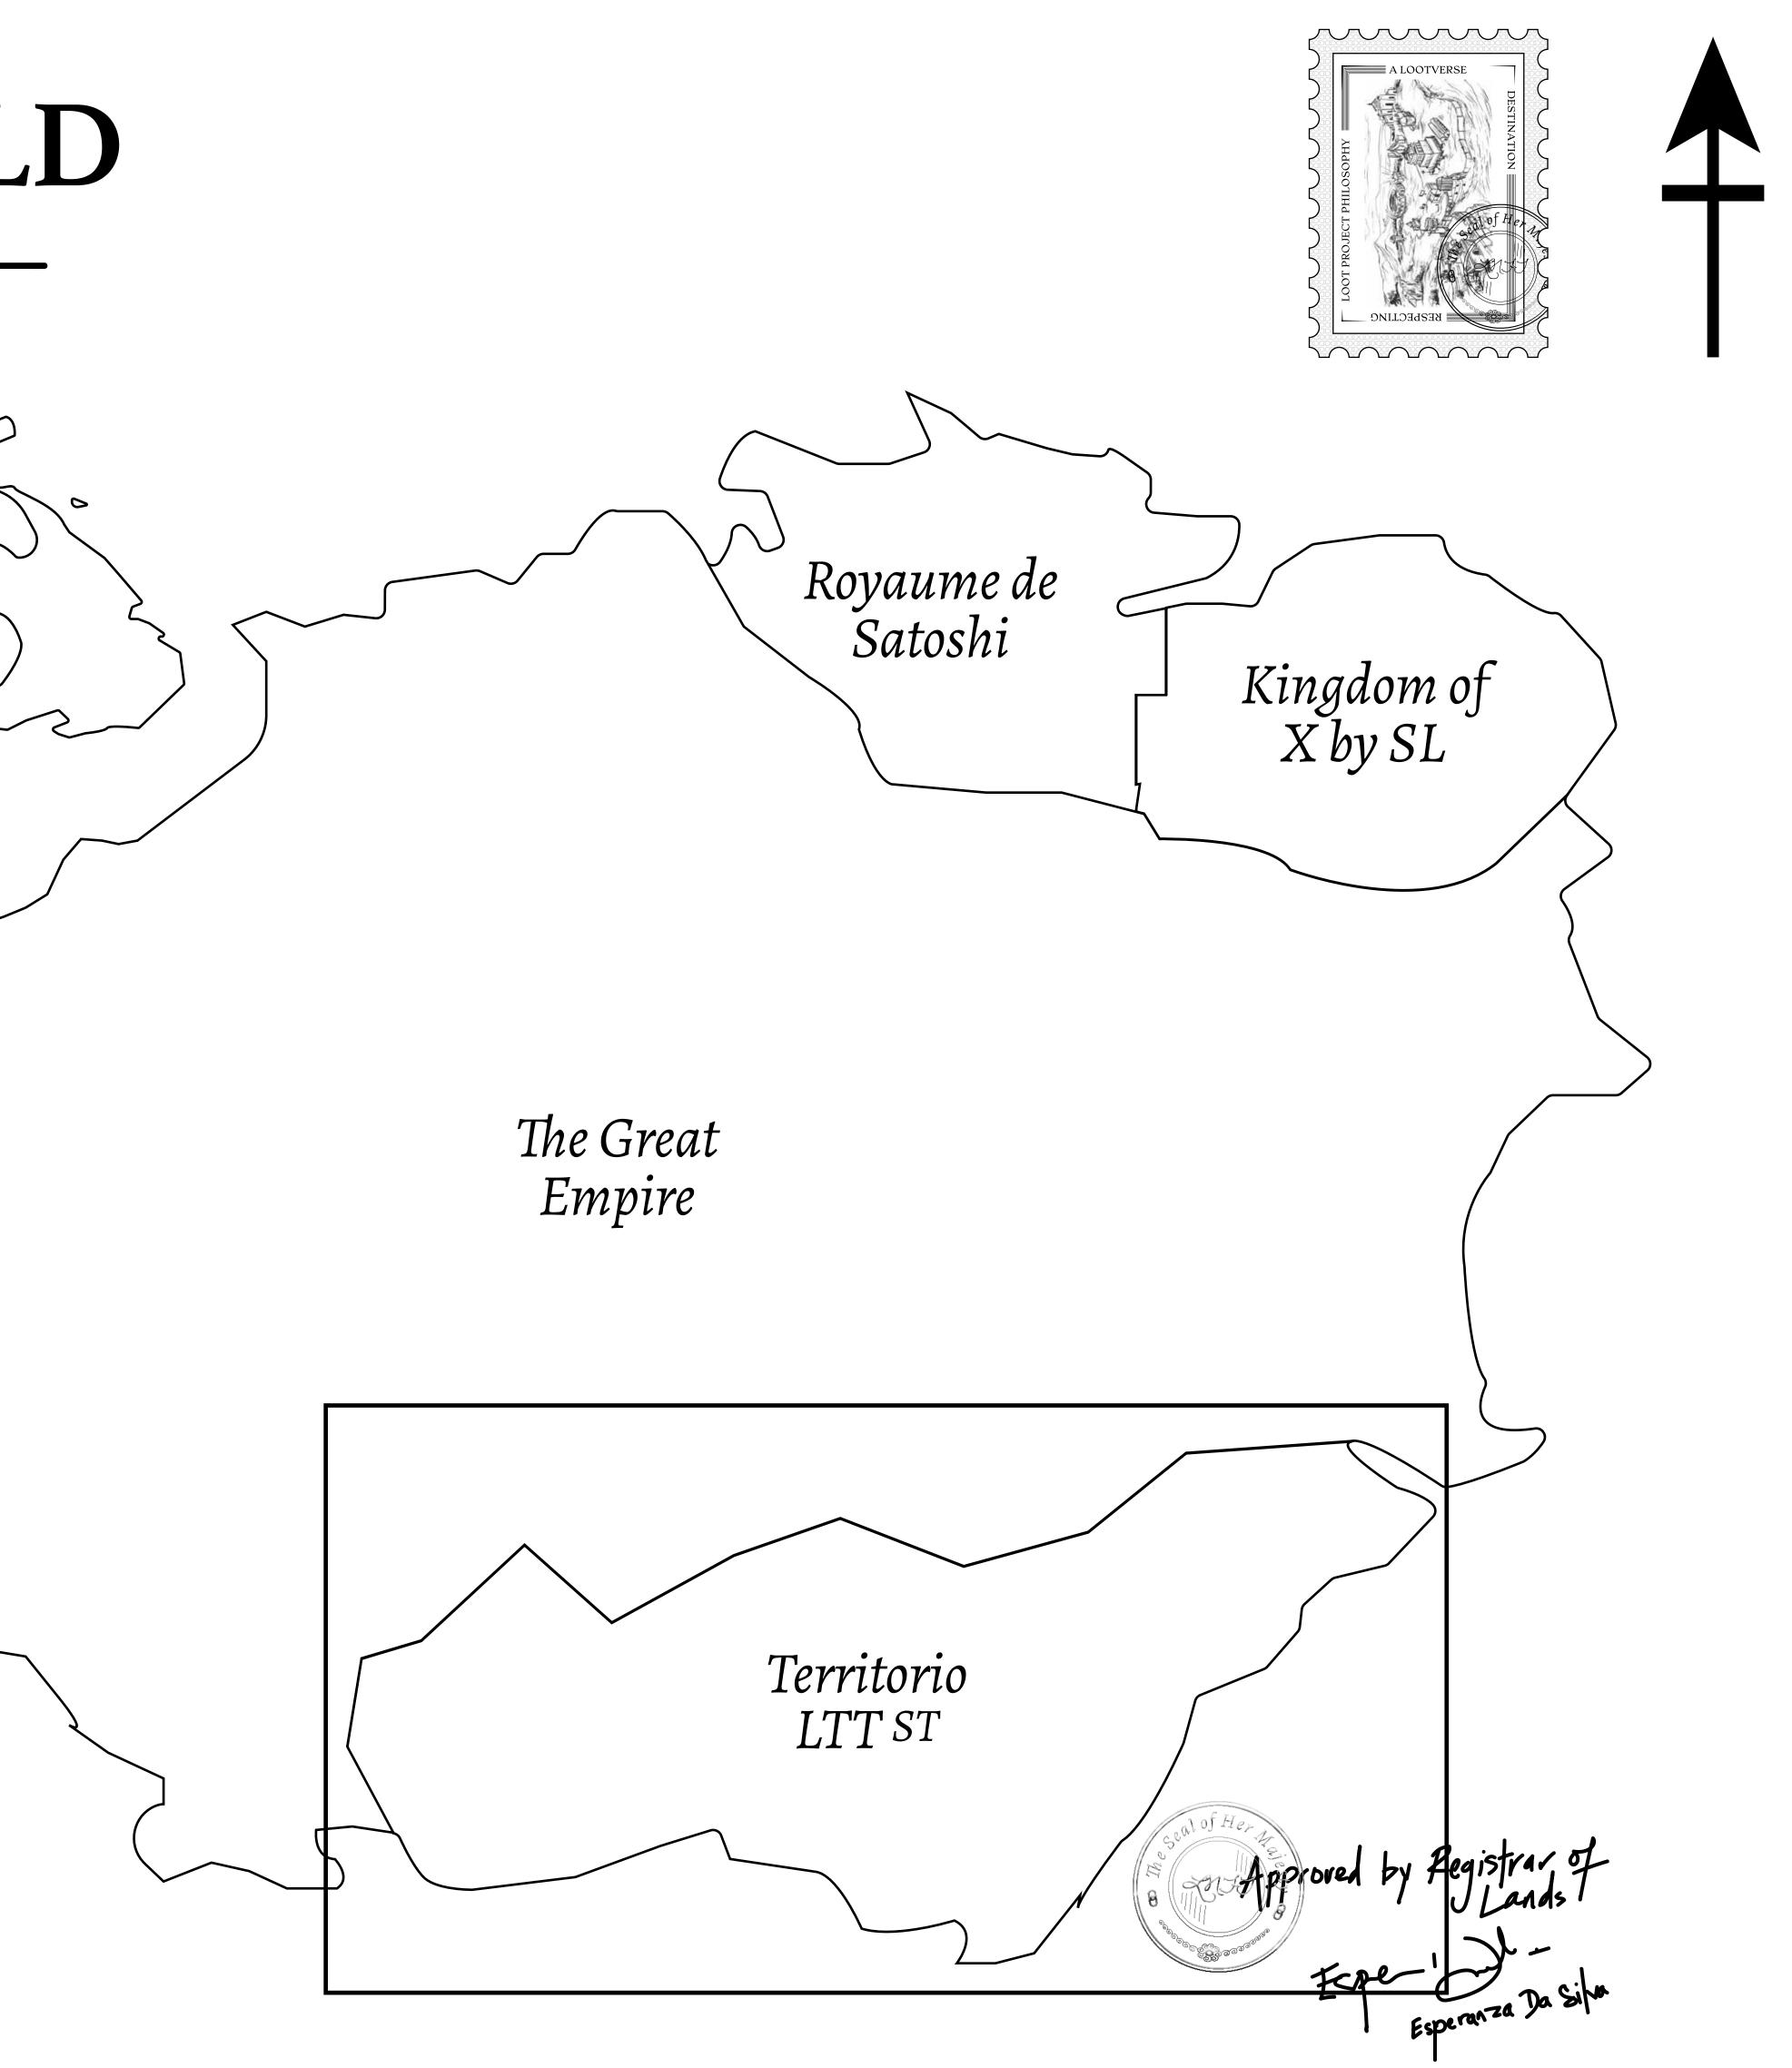

### THE SPANISH ARMADA

The most flamboyant of all of the states, this Spanish-speaking territory houses a clash of cultures. From the LTT trades in the El Mercado district to the solicitations for invites to the Great Empire, and even the traveling Caravans, it is a transient place; people are always on the move on the way to the Great Empire or a trek through the Dividing Range to the Royaume De Satoshi. Commerce uses derivations of LTT such as LTTE, LTTB, and LTTC.

#### GEOGRAPHY

COASTLINE BORDERS HIGHEST POINT LOWEST POINT PLOTS SCALE 193.03 KM (119.94 MILES) OCEAN, THE GREAT EMPIRE MT ELEUTHERIA +1392 M PUERTO DE LTT 0 M 1045 1:50000

73.54 KM

### H.M. LNFT Land Registry

ADMINISTRATIVE AREA

OWNER ENTITLEMENT

TERRITORIO

Type W-T: Sha number of NFT