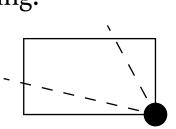

#### OFFICIAL PERSPECTIVE SHEET FOR FILING

Indicate vantage point for each drawing. Copy and mark each sheet required prior to filing.

Guide - Vantage point should be indicated as shown in the diagram: