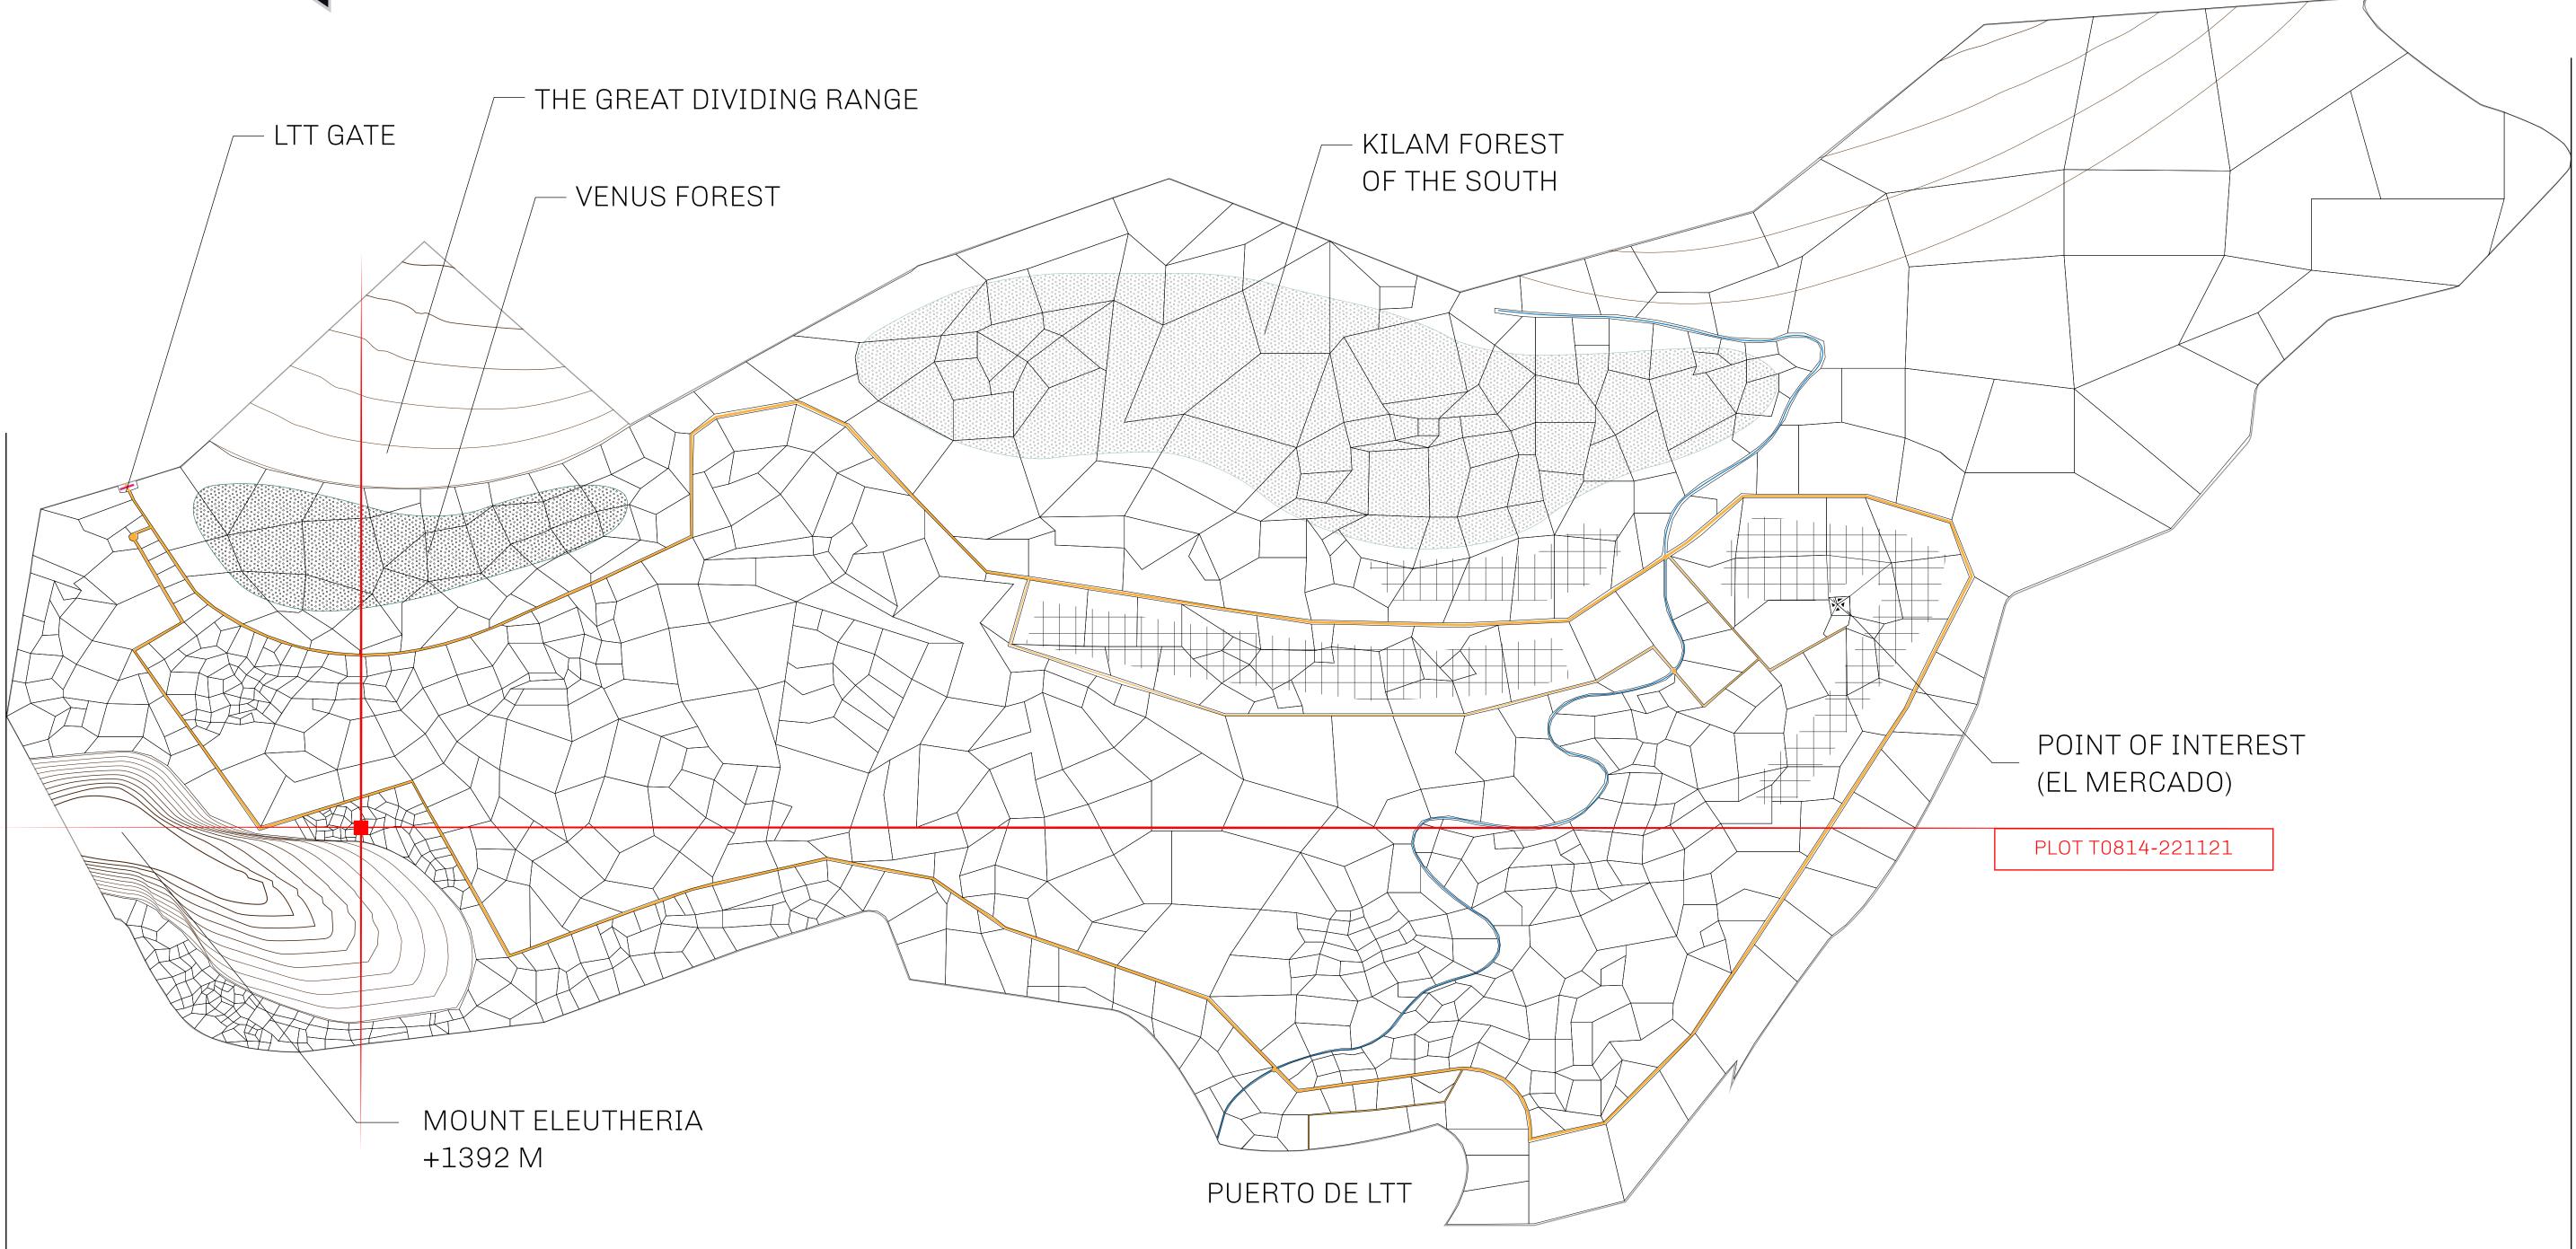

### THE SPANISH ARMADA

The most flamboyant of all of the states, this Spanish-speaking territory houses a clash of cultures. From the LTT trades in the El Mercado district to the solicitations for invites to the Great Empire, and even the traveling Caravans, it is a transient place; people are always on the move on the way to the Great Empire or a trek through the Dividing Range to the Royaume De Satoshi. Commerce uses derivations of LTT such as LTTE, LTTB, and LTTC.

#### GEOGRAPHY

COASTLINE BORDERS HIGHEST POINT LOWEST POINT PLOTS SCALE 193.03 KM (119.94 MILES) OCEAN, THE GREAT EMPIRE MT ELEUTHERIA +1392 M PUERTO DE LTT 0 M 1045 1:50000

73.54 KM

# T0809

| y        | TITLE NUMBER<br><b>T0814-221121</b>                                   |                    |
|----------|-----------------------------------------------------------------------|--------------------|
| O LTT ST | ISSUED 22 November 2021 Jaj.                                          | SCALE 1/50000      |
|          | all BUN sales (rewarded in Credits) plus 1<br>ced; Mint 4 NFT Stories | % of all LTT redee |
| PL       |                                                                       |                    |
|          | 3                                                                     |                    |