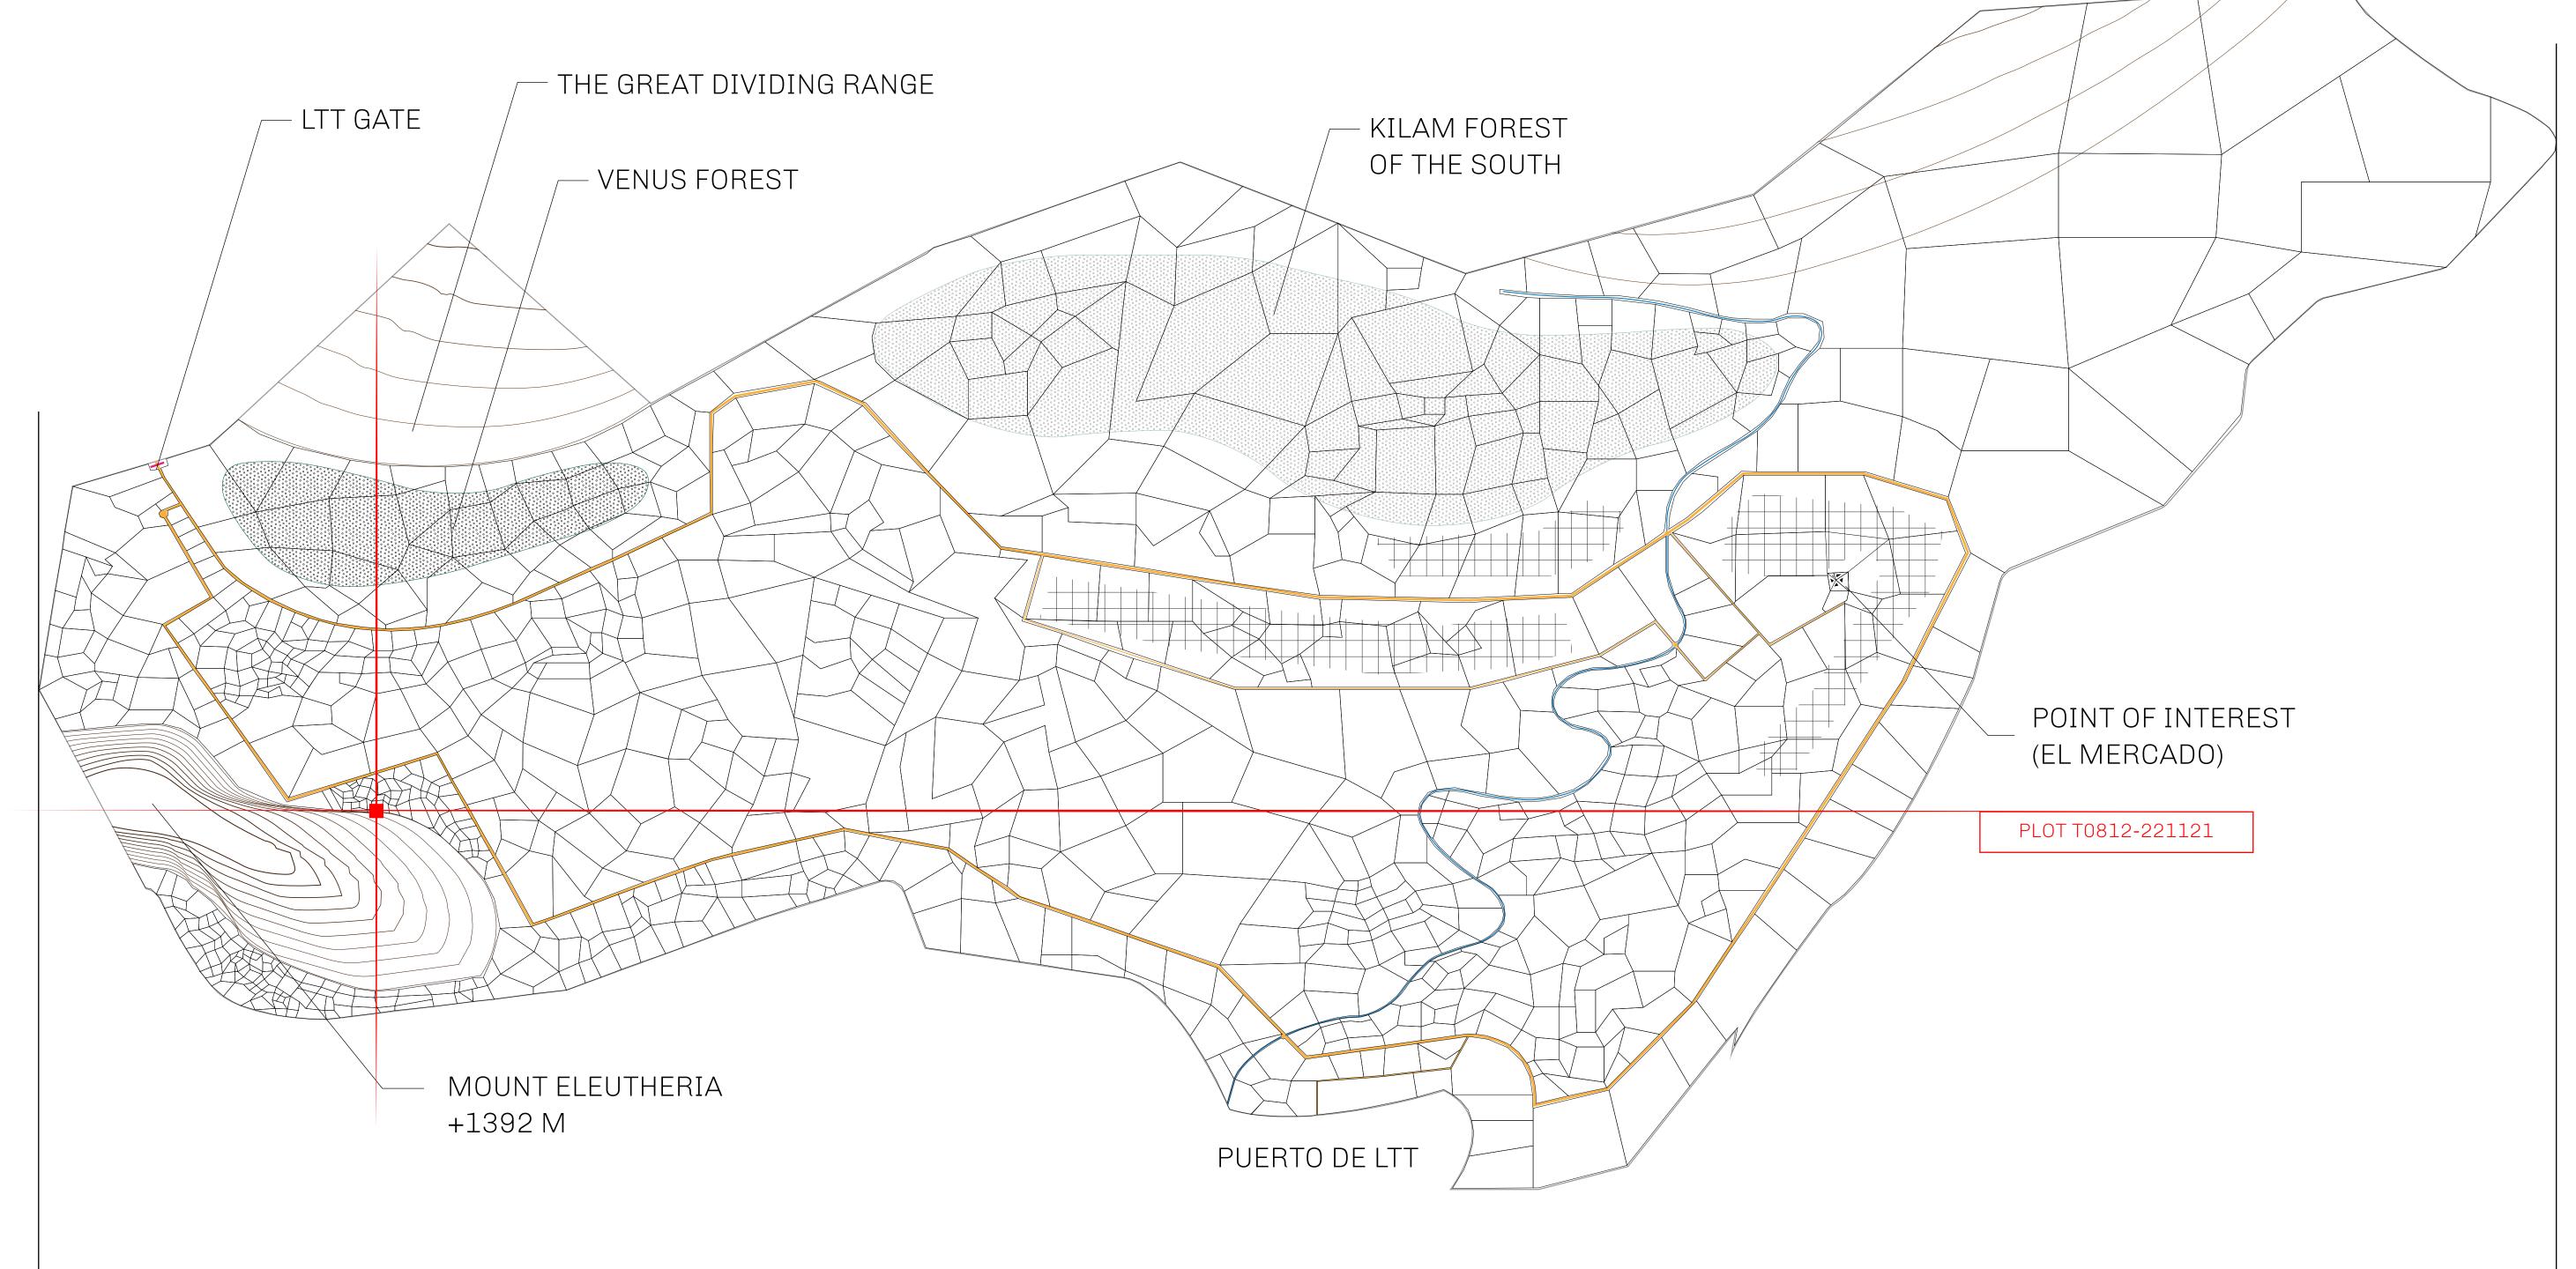

## GEOGRAPHY

COASTLINE
BORDERS
HIGHEST POINT
LOWEST POINT
PLOTS
SCALE

193.03 KM (119.94 MILES)
OCEAN, THE GREAT EMPIRE
MT ELEUTHERIA +1392 M
PUERTO DE LTT 0 M

1045

1:50000

PLOT T0811

PL0TT0812

BOUNDARY: 0.73 KM

MOUNT ELEUTHERIA +1392 M