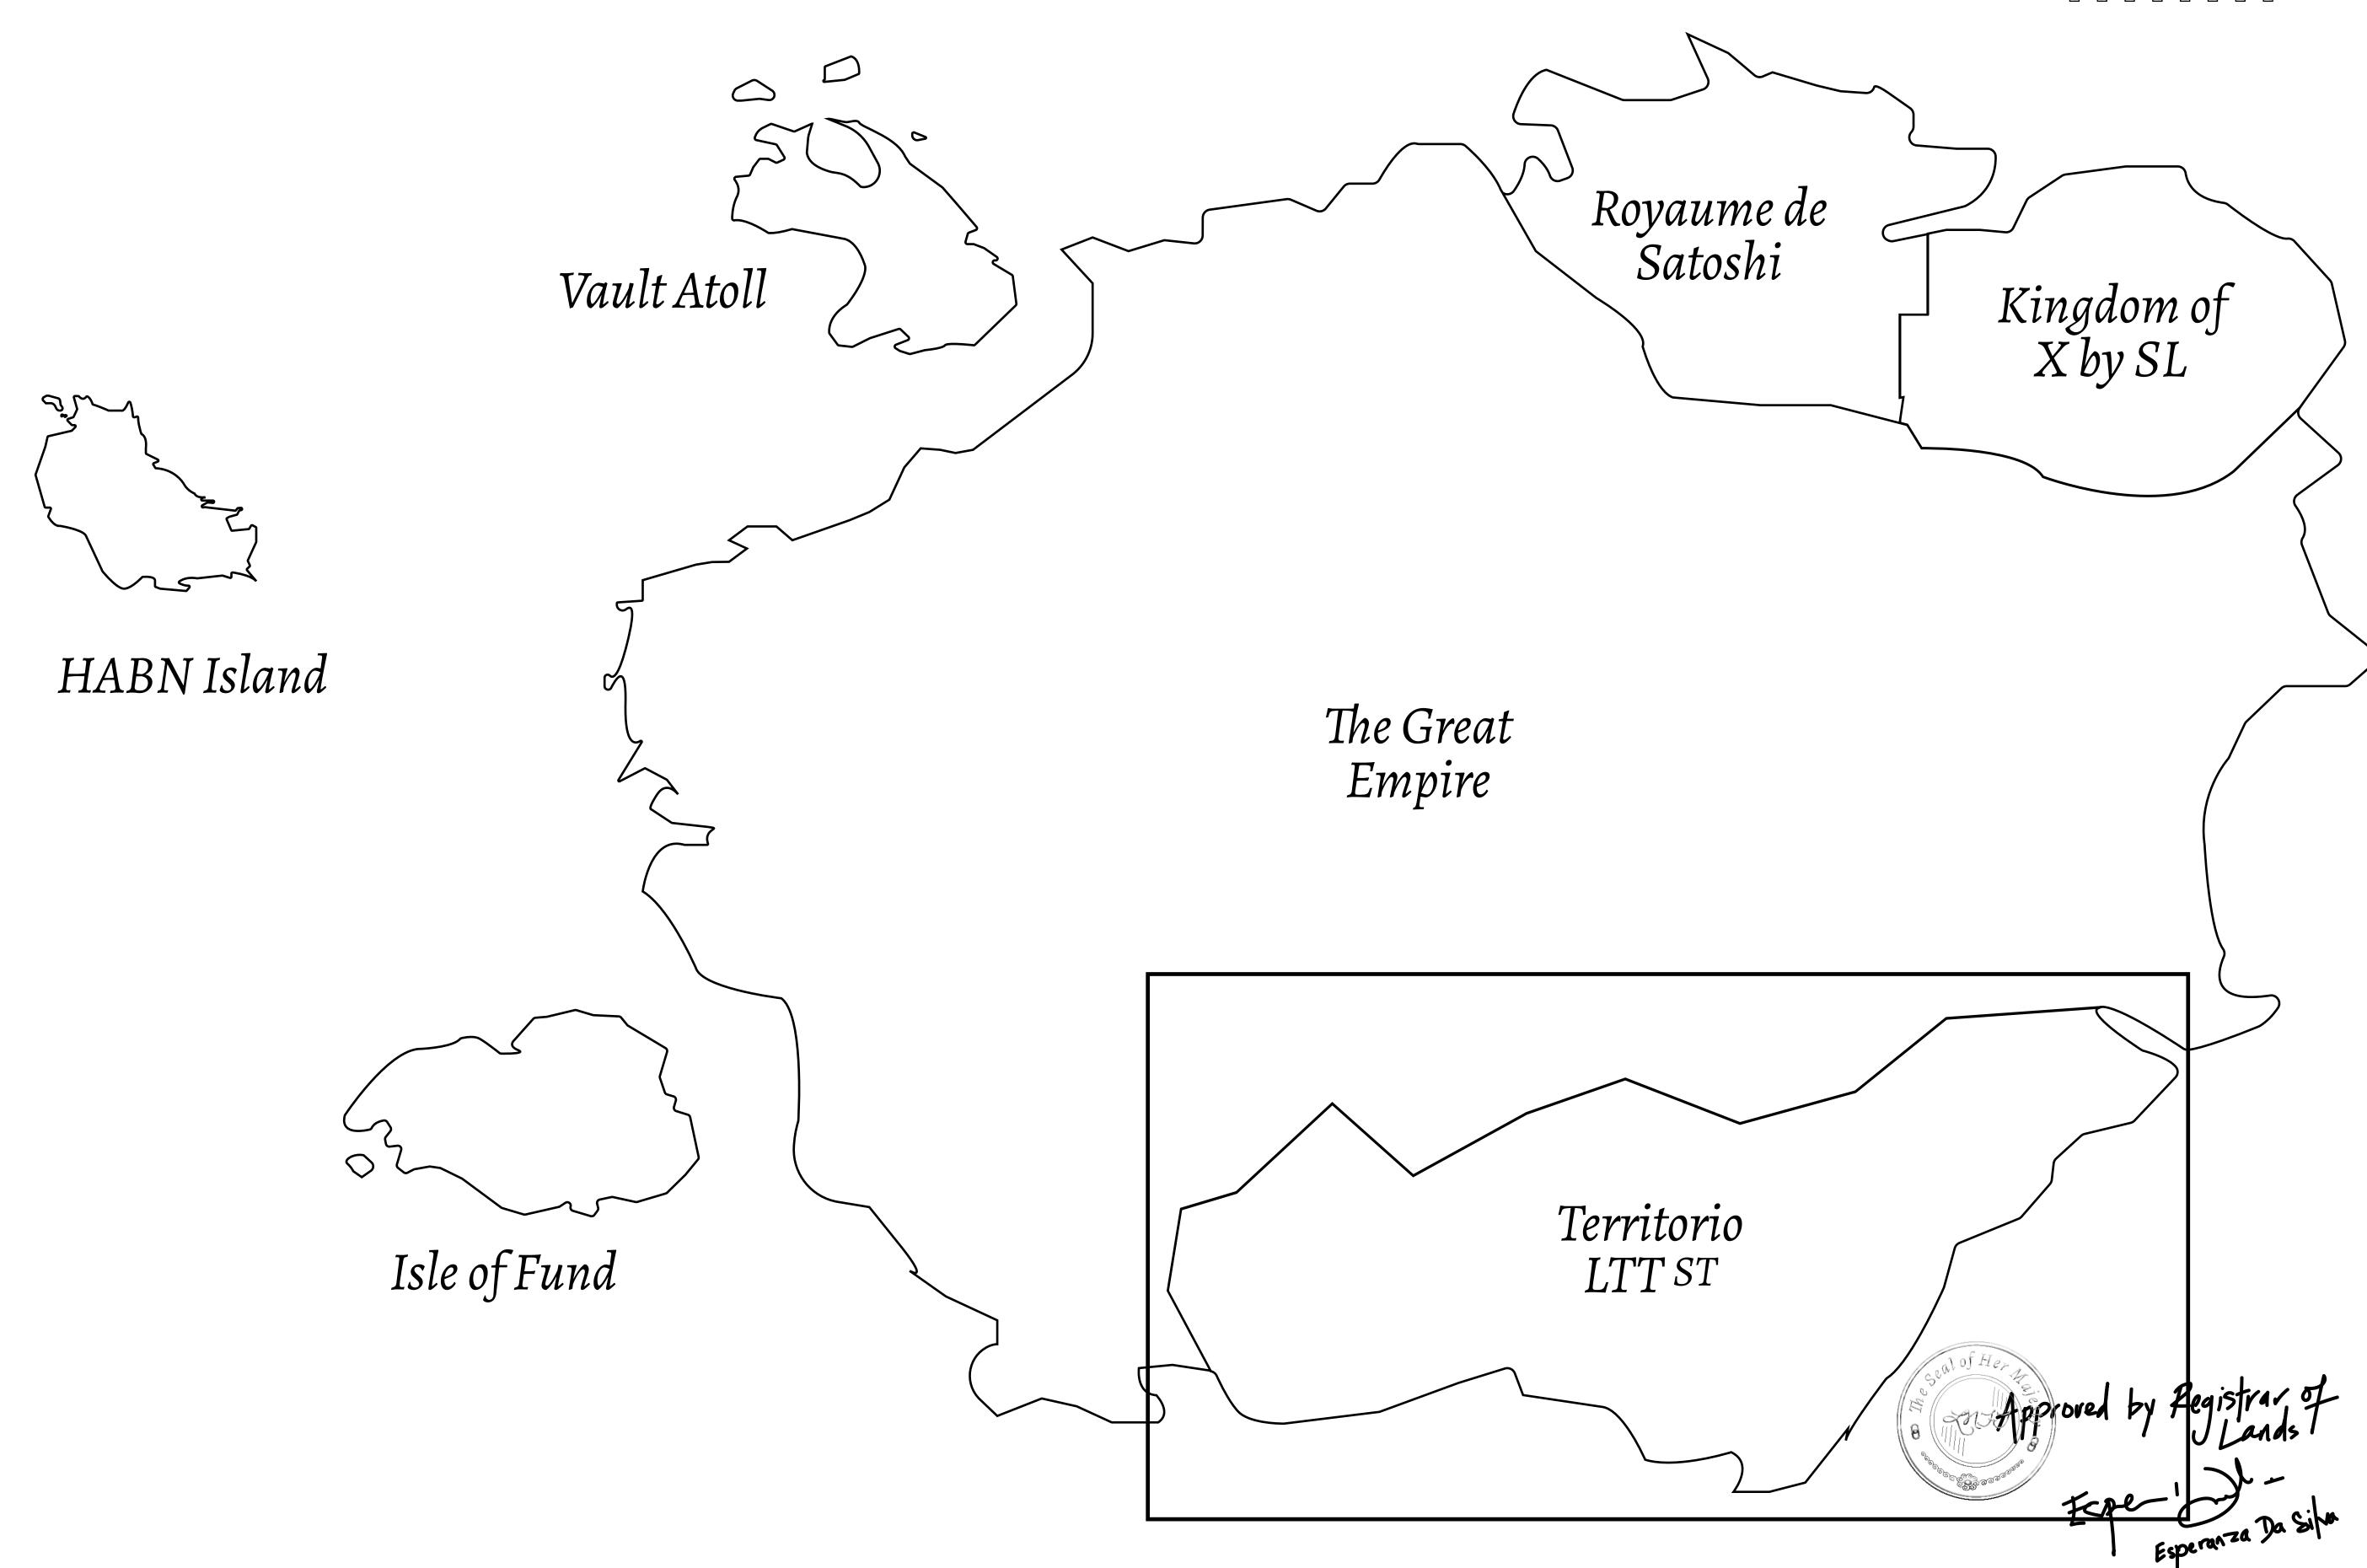

## THE SPANISH ARMADA

The most flamboyant of all of the states, this Spanish-speaking territory houses a clash of cultures. From the LTT trades in the El Mercado district to the solicitations for invites to the Great Empire, and even the traveling Caravans, it is a transient place; people are always on the move on the way to the Great Empire or a trek through the Dividing Range to the Royaume De Satoshi. Commerce uses derivations of LTT such as LTTE, LTTB, and LTTC.

## GEOGRAPHY

COASTLINE
BORDERS
HIGHEST POINT
LOWEST POINT
PLOTS
SCALE

193.03 KM (119.94 MILES)
OCEAN, THE GREAT EMPIRE
MT ELEUTHERIA +1392 M
PUERTO DE LTT 0 M

1045

1:50000

PLOT T0811

PL0TT0812

BOUNDARY: 0.73 KM

MOUNT ELEUTHERIA +1392 M