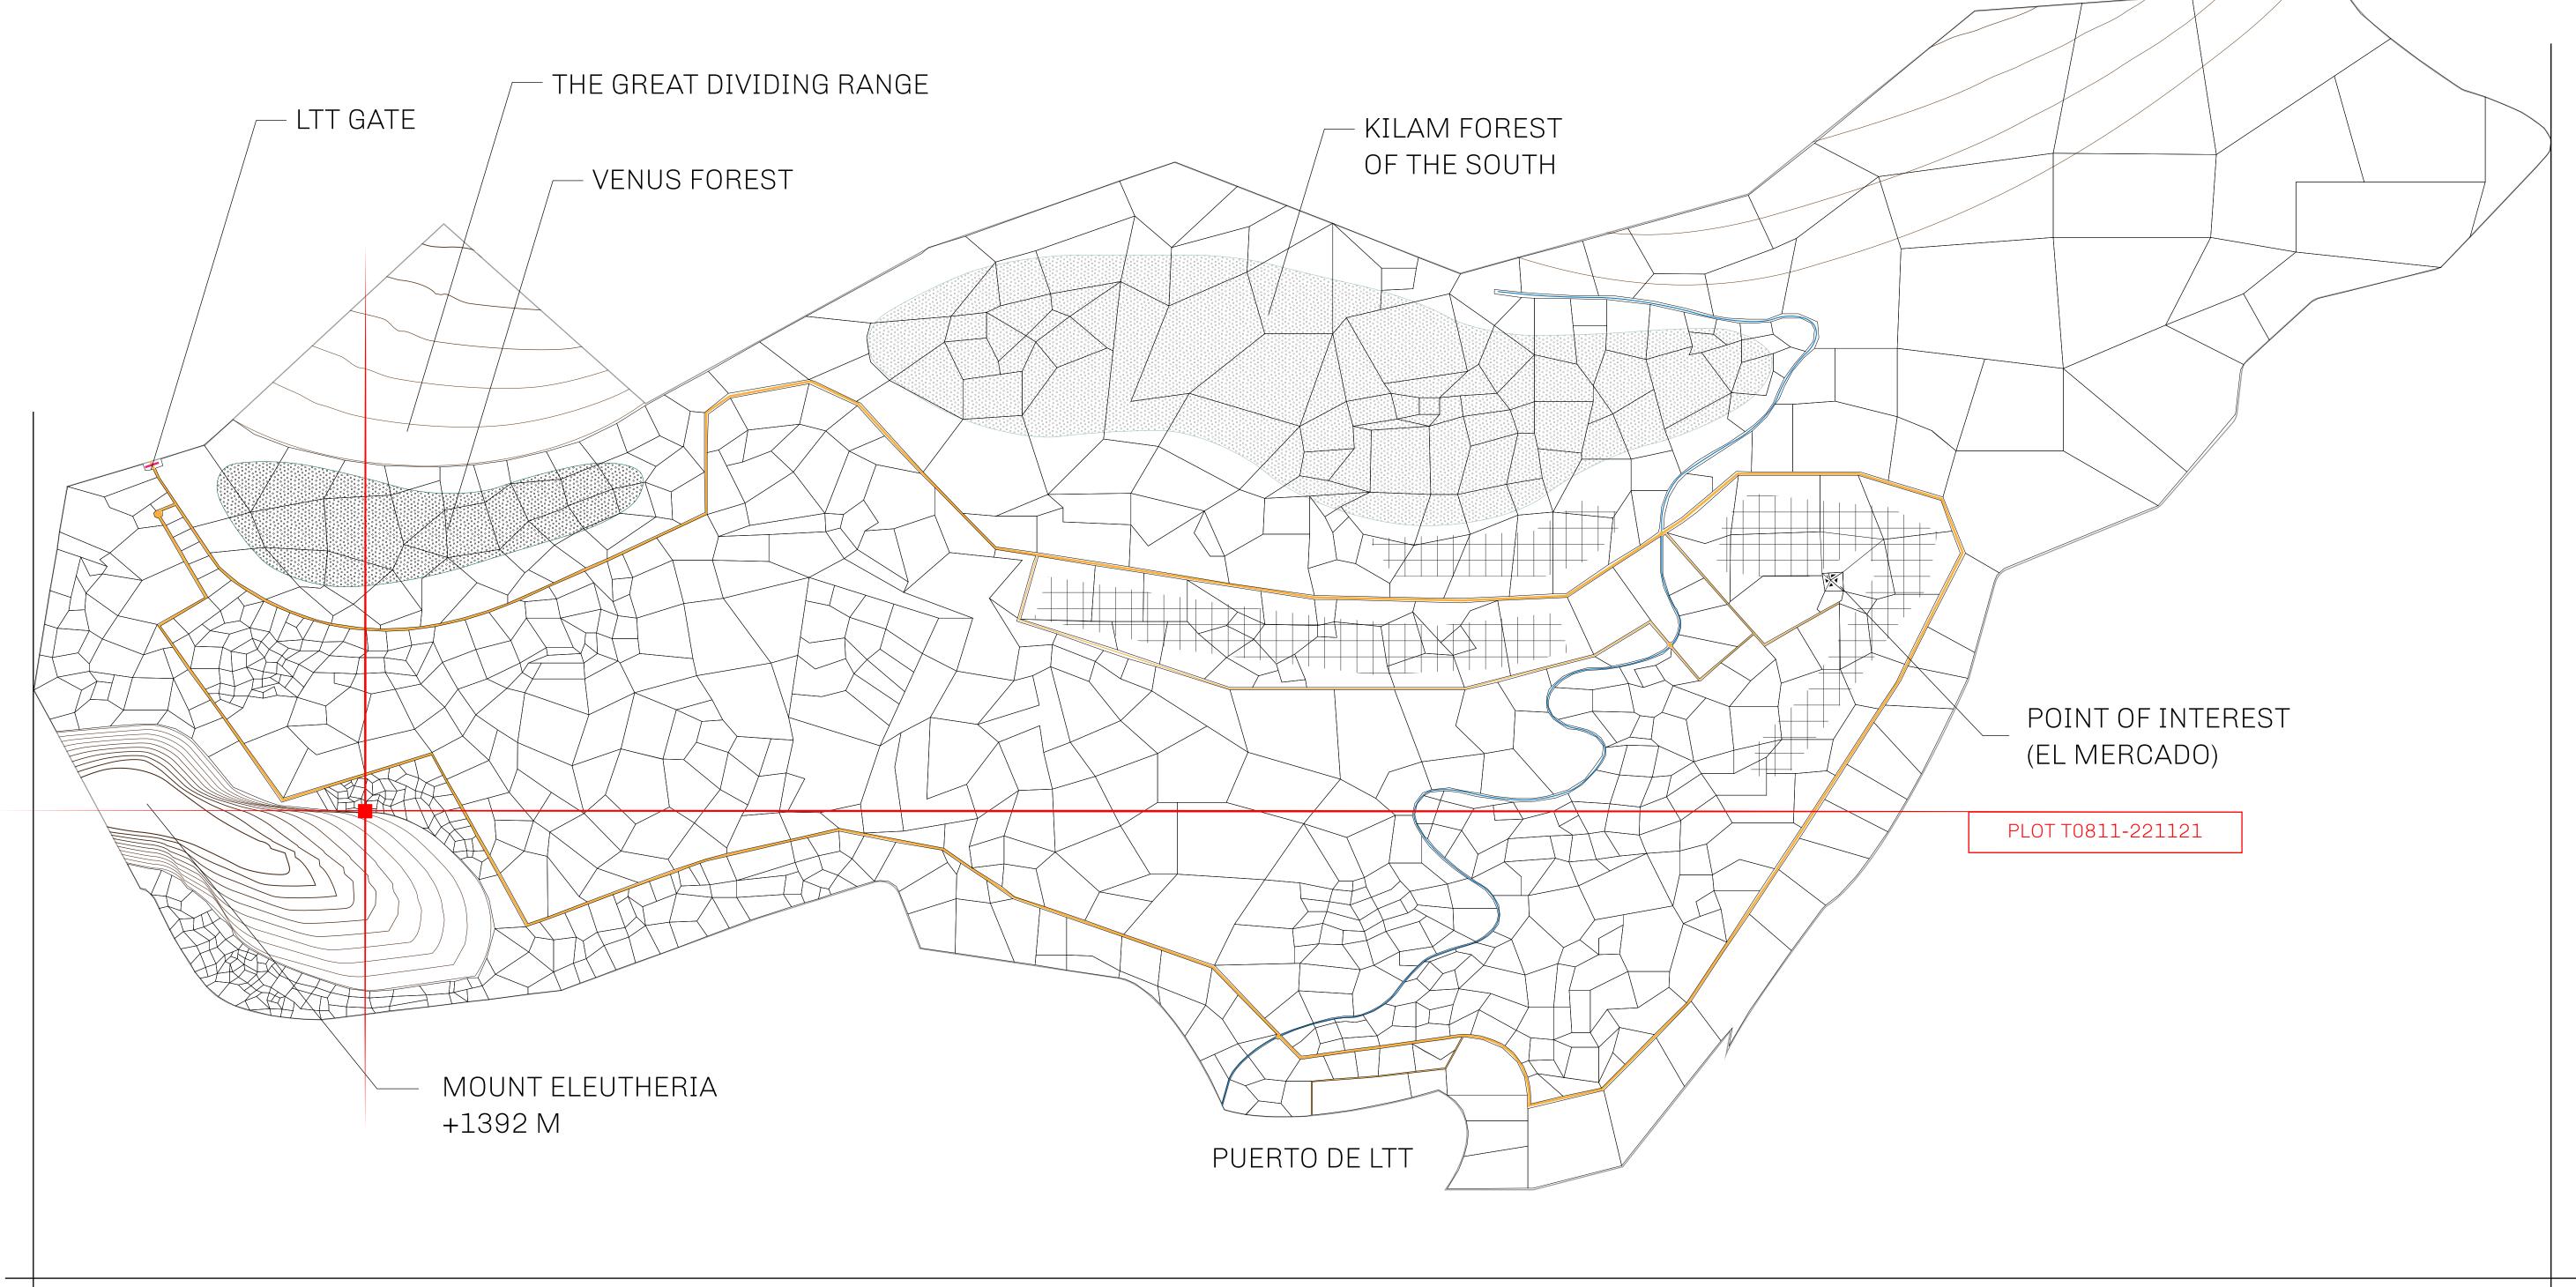

## THE SPANISH ARMADA

The most flamboyant of all of the states, this Spanish-speaking territory houses a clash of cultures. From the LTT trades in the El Mercado district to the solicitations for invites to the Great Empire, and even the traveling Caravans, it is a transient place; people are always on the move on the way to the Great Empire or a trek through the Dividing Range to the Royaume De Satoshi. Commerce uses derivations of LTT such as LTTE, LTTB, and LTTC.

## GEOGRAPHY

COASTLINE
BORDERS
HIGHEST POINT
LOWEST POINT
PLOTS
SCALE

193.03 KM (119.94 MILES)
OCEAN, THE GREAT EMPIRE
MT ELEUTHERIA +1392 M
PUERTO DE LTT 0 M

1045

1:50000

Type W-T: Share of 0.1% of all BUN sales (rewarded in Credits) plus 1% of all LTT redeemed based on

number of NFT Stories minted; Mint 4 NFT Stories

PL0TT0811 BOUNDARY: 0.48 KM

MOUNT ELEUTHERIA +1392 M