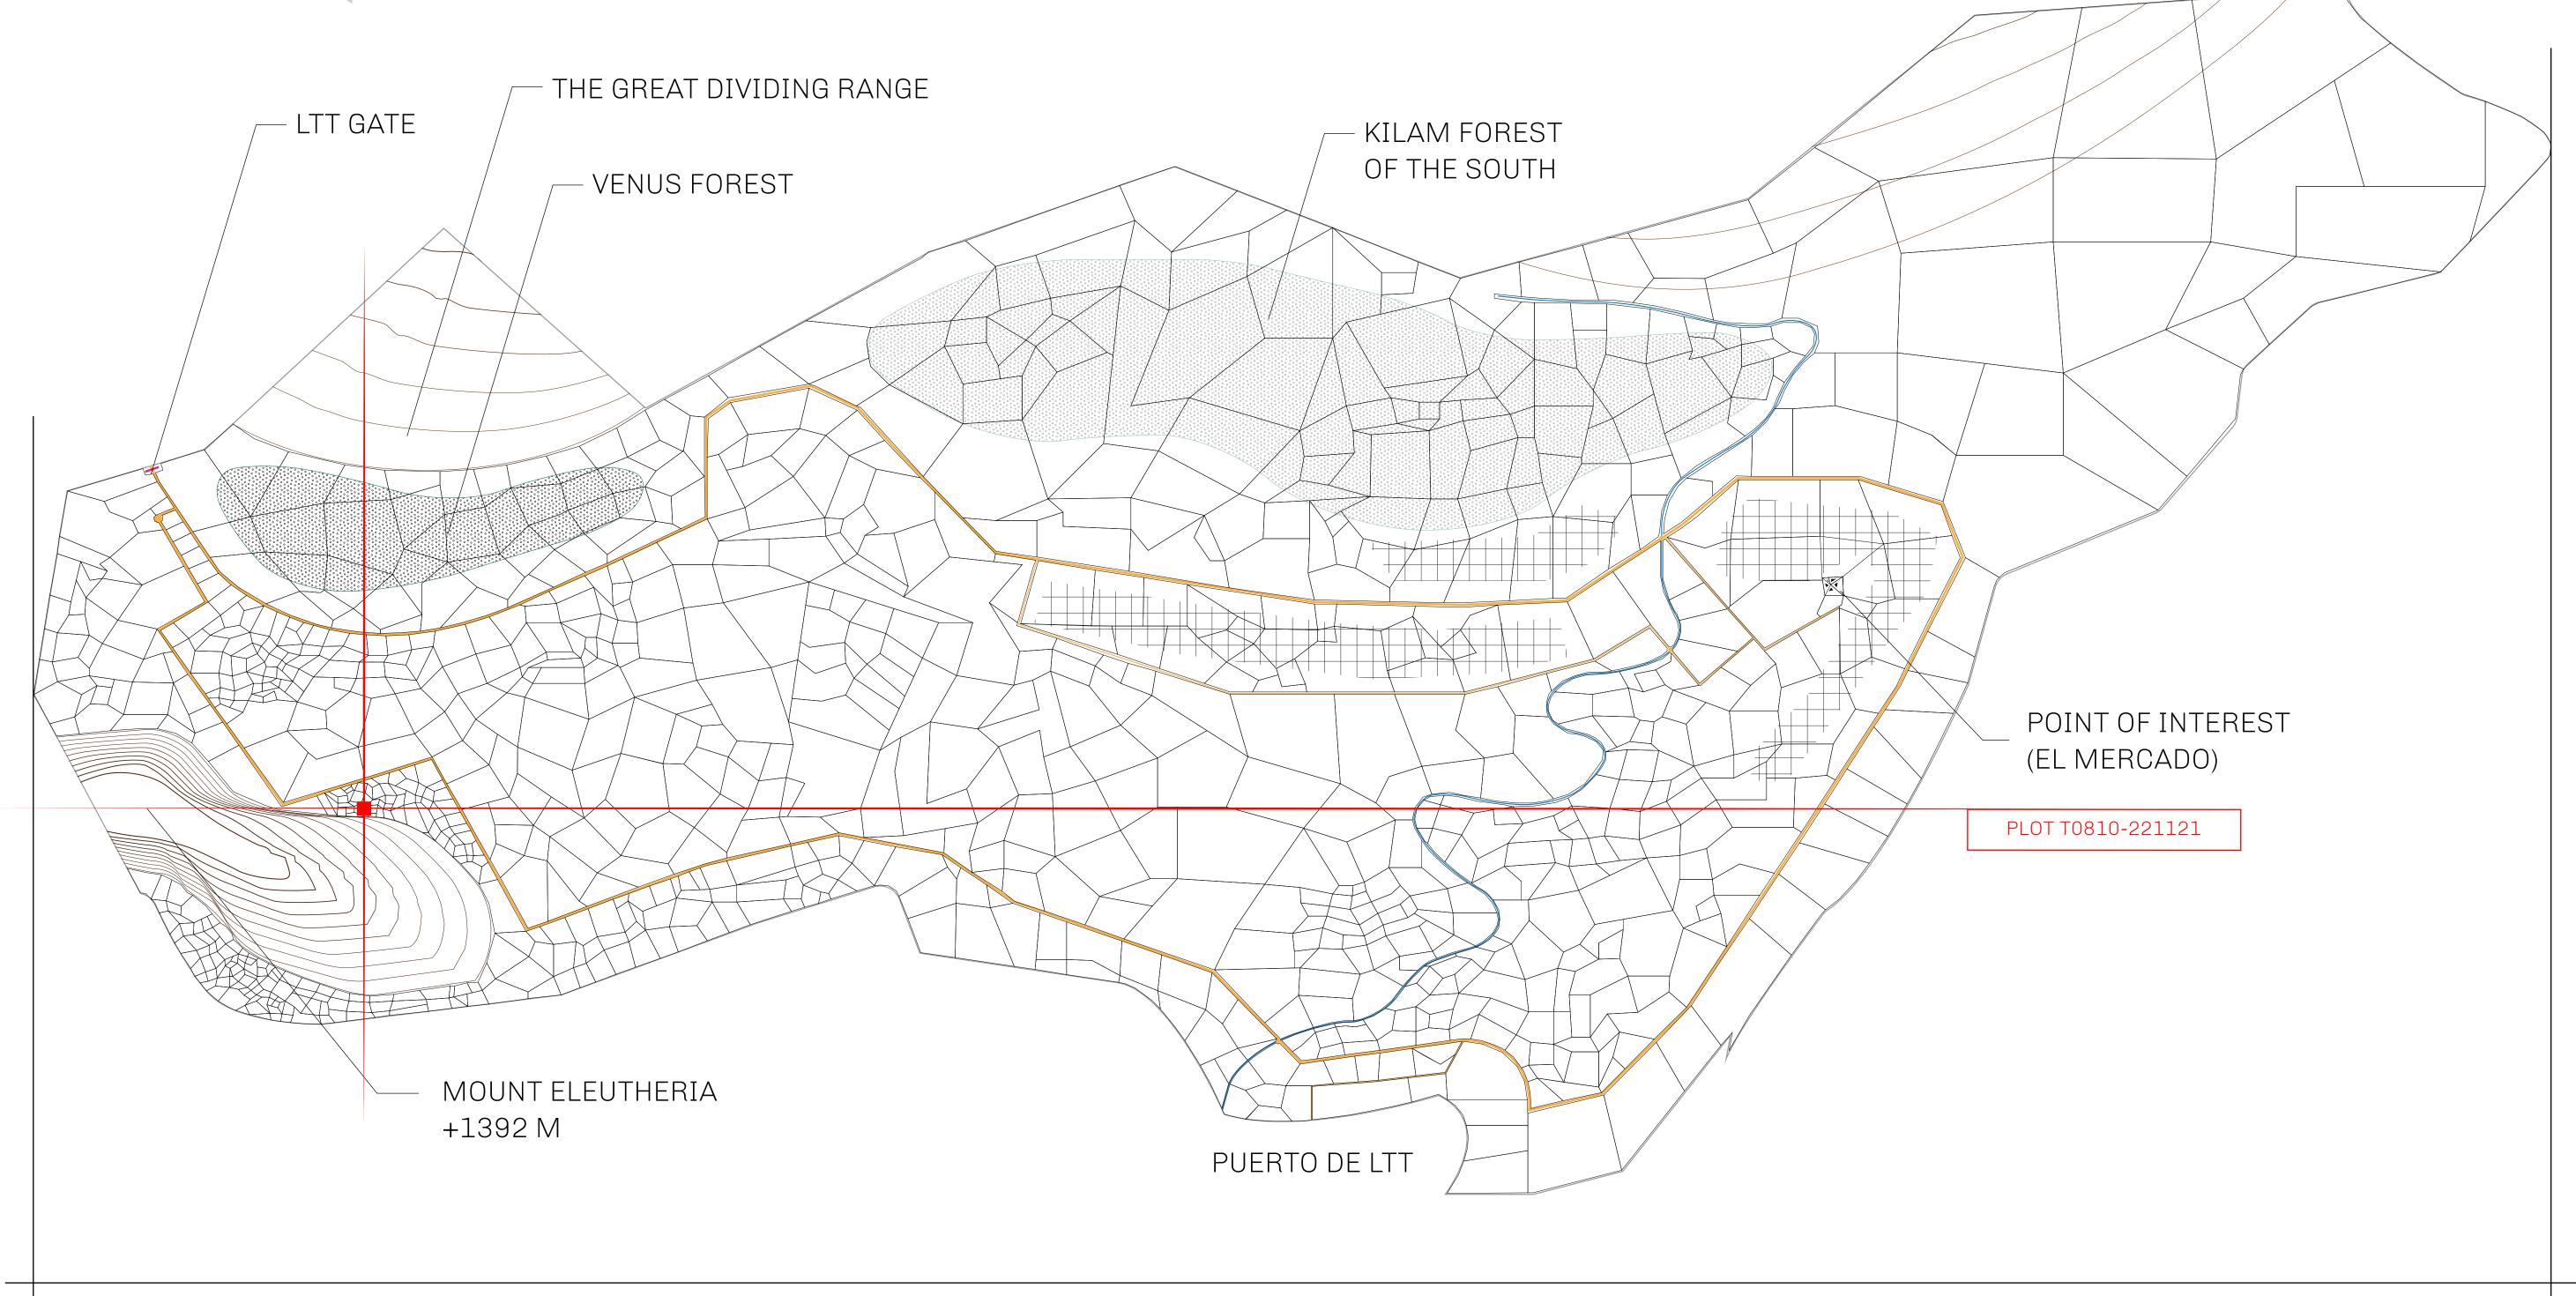

## GEOGRAPHY

COASTLINE
BORDERS
HIGHEST POINT
LOWEST POINT
PLOTS
SCALE

193.03 KM (119.94 MILES)
OCEAN, THE GREAT EMPIRE
MT ELEUTHERIA +1392 M
PUERTO DE LTT 0 M

1045

1:50000

## H.M. LNFT Land Registry

T0810-221121

TITLE NUMBER

TERRITORIO LTT ST

ISSUED 22 November 2021

SCALE **1/50000** 

OWNER ENTITLEMENT

Type W-T: Share of 0.1% of all BUN sales (rewarded in Credits) plus 1% of all LTT redeemed based on number of NFT Stories minted; Mint 4 NFT Stories