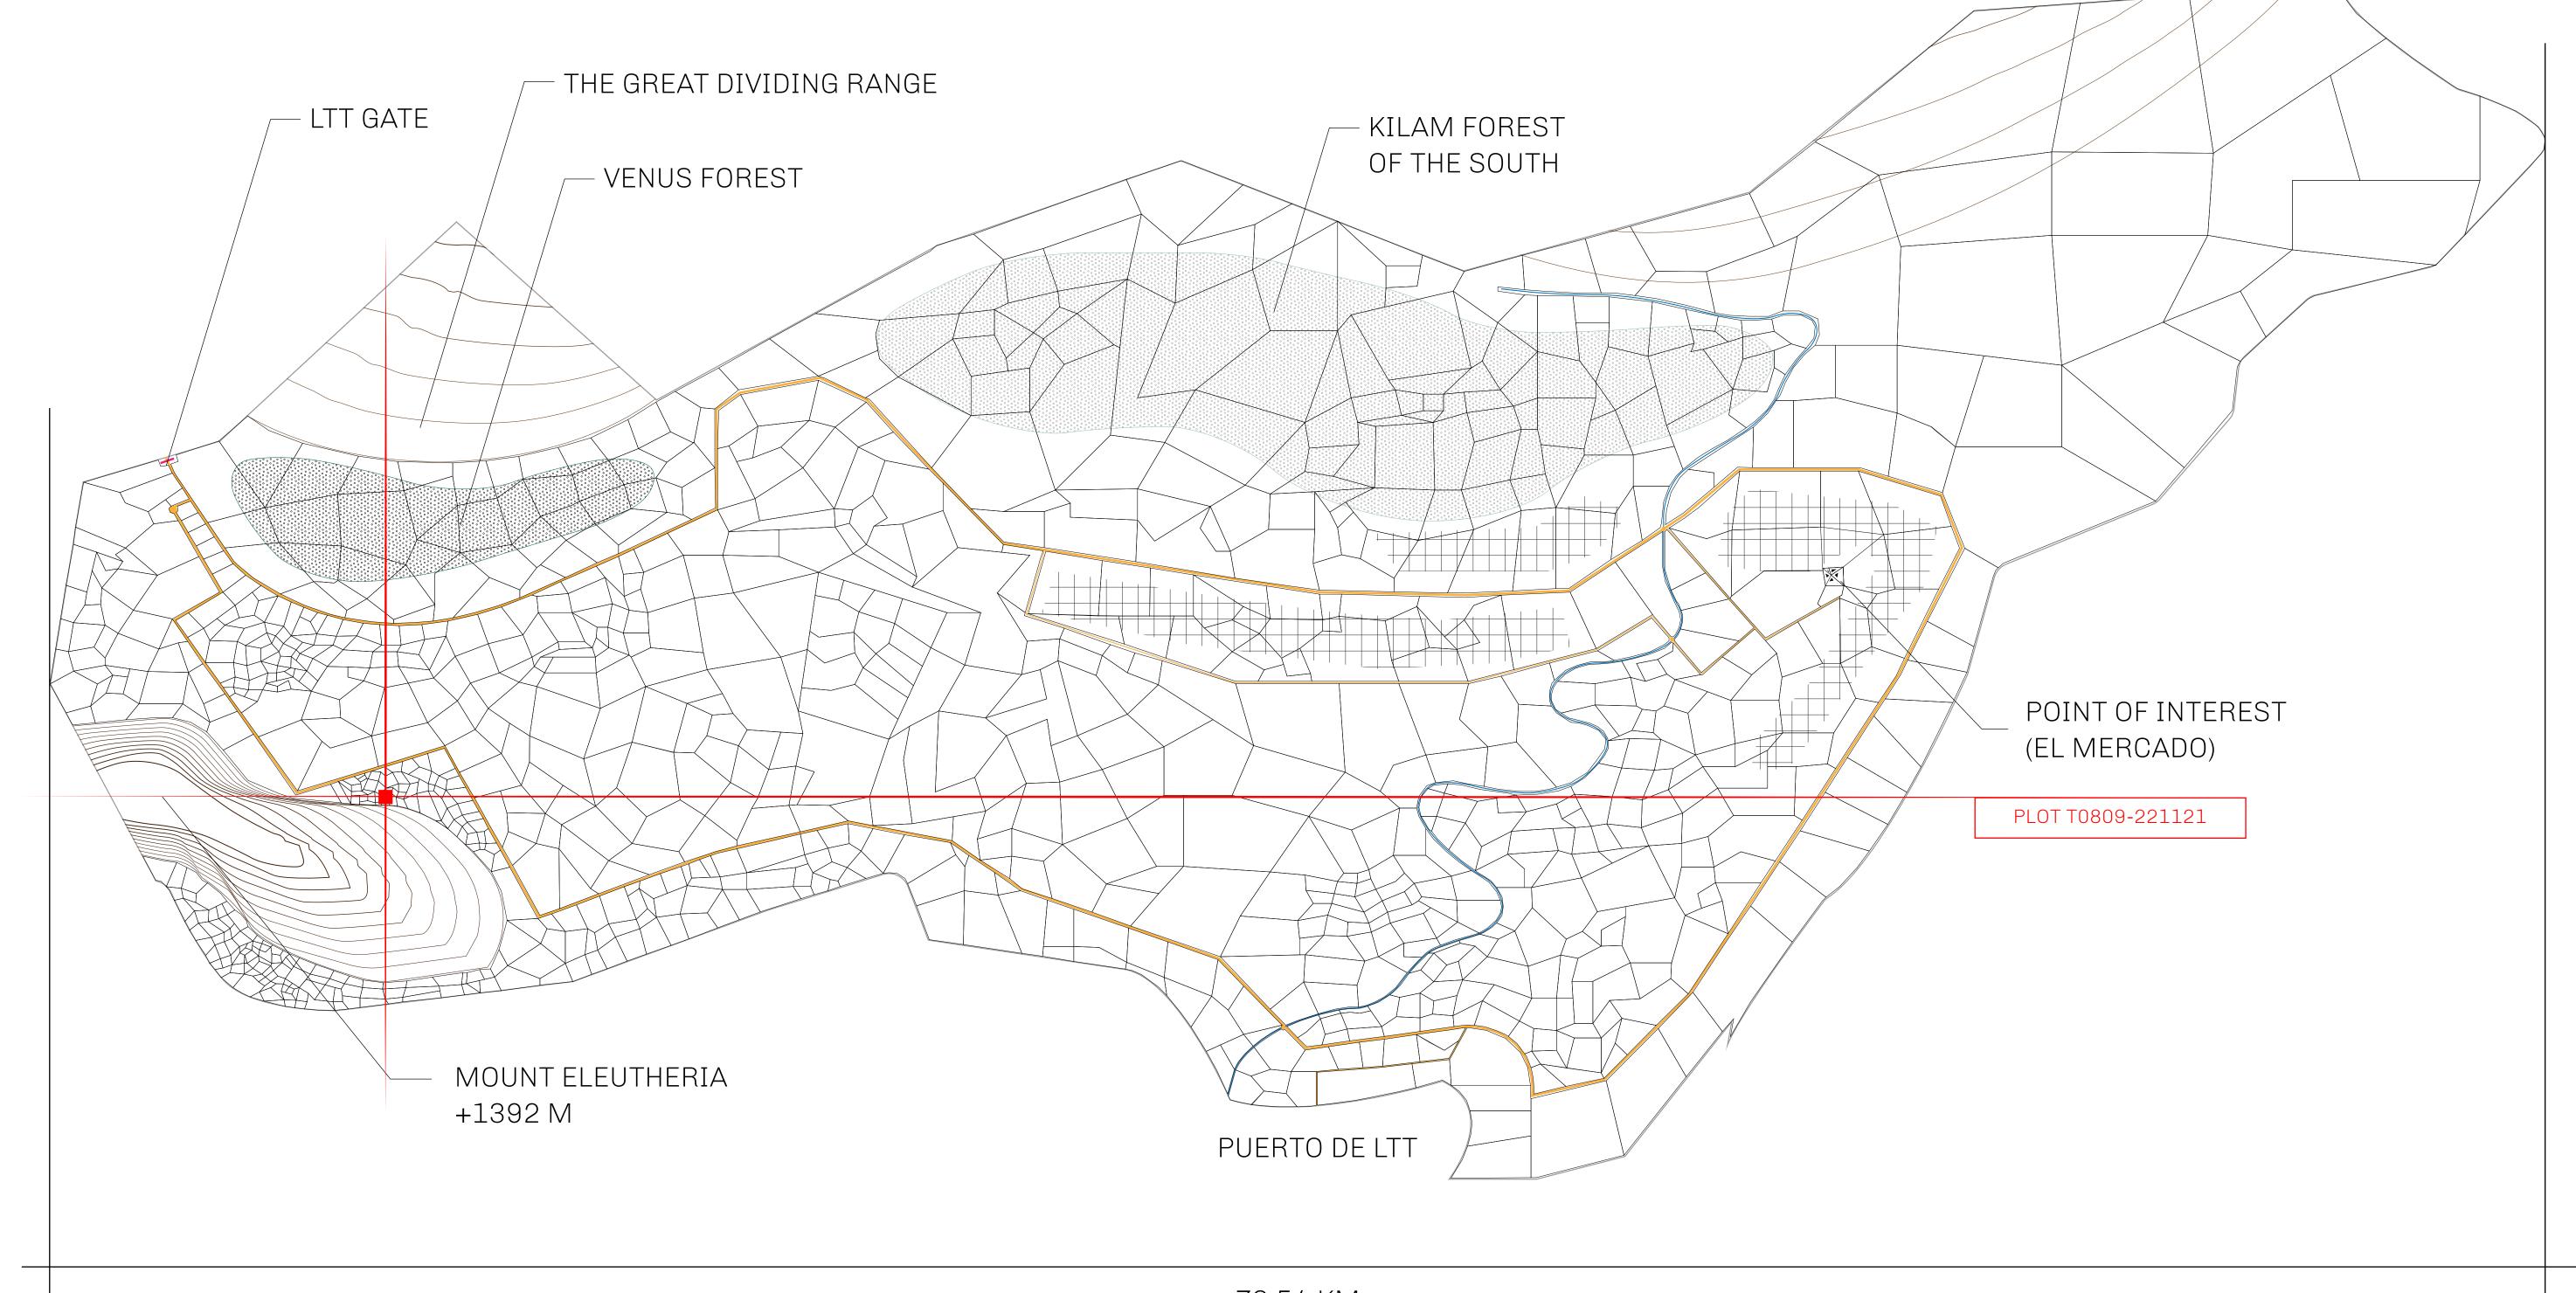

## THE SPANISH ARMADA

The most flamboyant of all of the states, this Spanish-speaking territory houses a clash of cultures. From the LTT trades in the El Mercado district to the solicitations for invites to the Great Empire, and even the traveling Caravans, it is a transient place; people are always on the move on the way to the Great Empire or a trek through the Dividing Range to the Royaume De Satoshi. Commerce uses derivations of LTT such as LTTE, LTTB, and LTTC.

## GEOGRAPHY

COASTLINE
BORDERS
HIGHEST POINT
LOWEST POINT
PLOTS
SCALE

193.03 KM (119.94 MILES)
OCEAN, THE GREAT EMPIRE
MT ELEUTHERIA +1392 M
PUERTO DE LTT 0 M

1045 1:50000