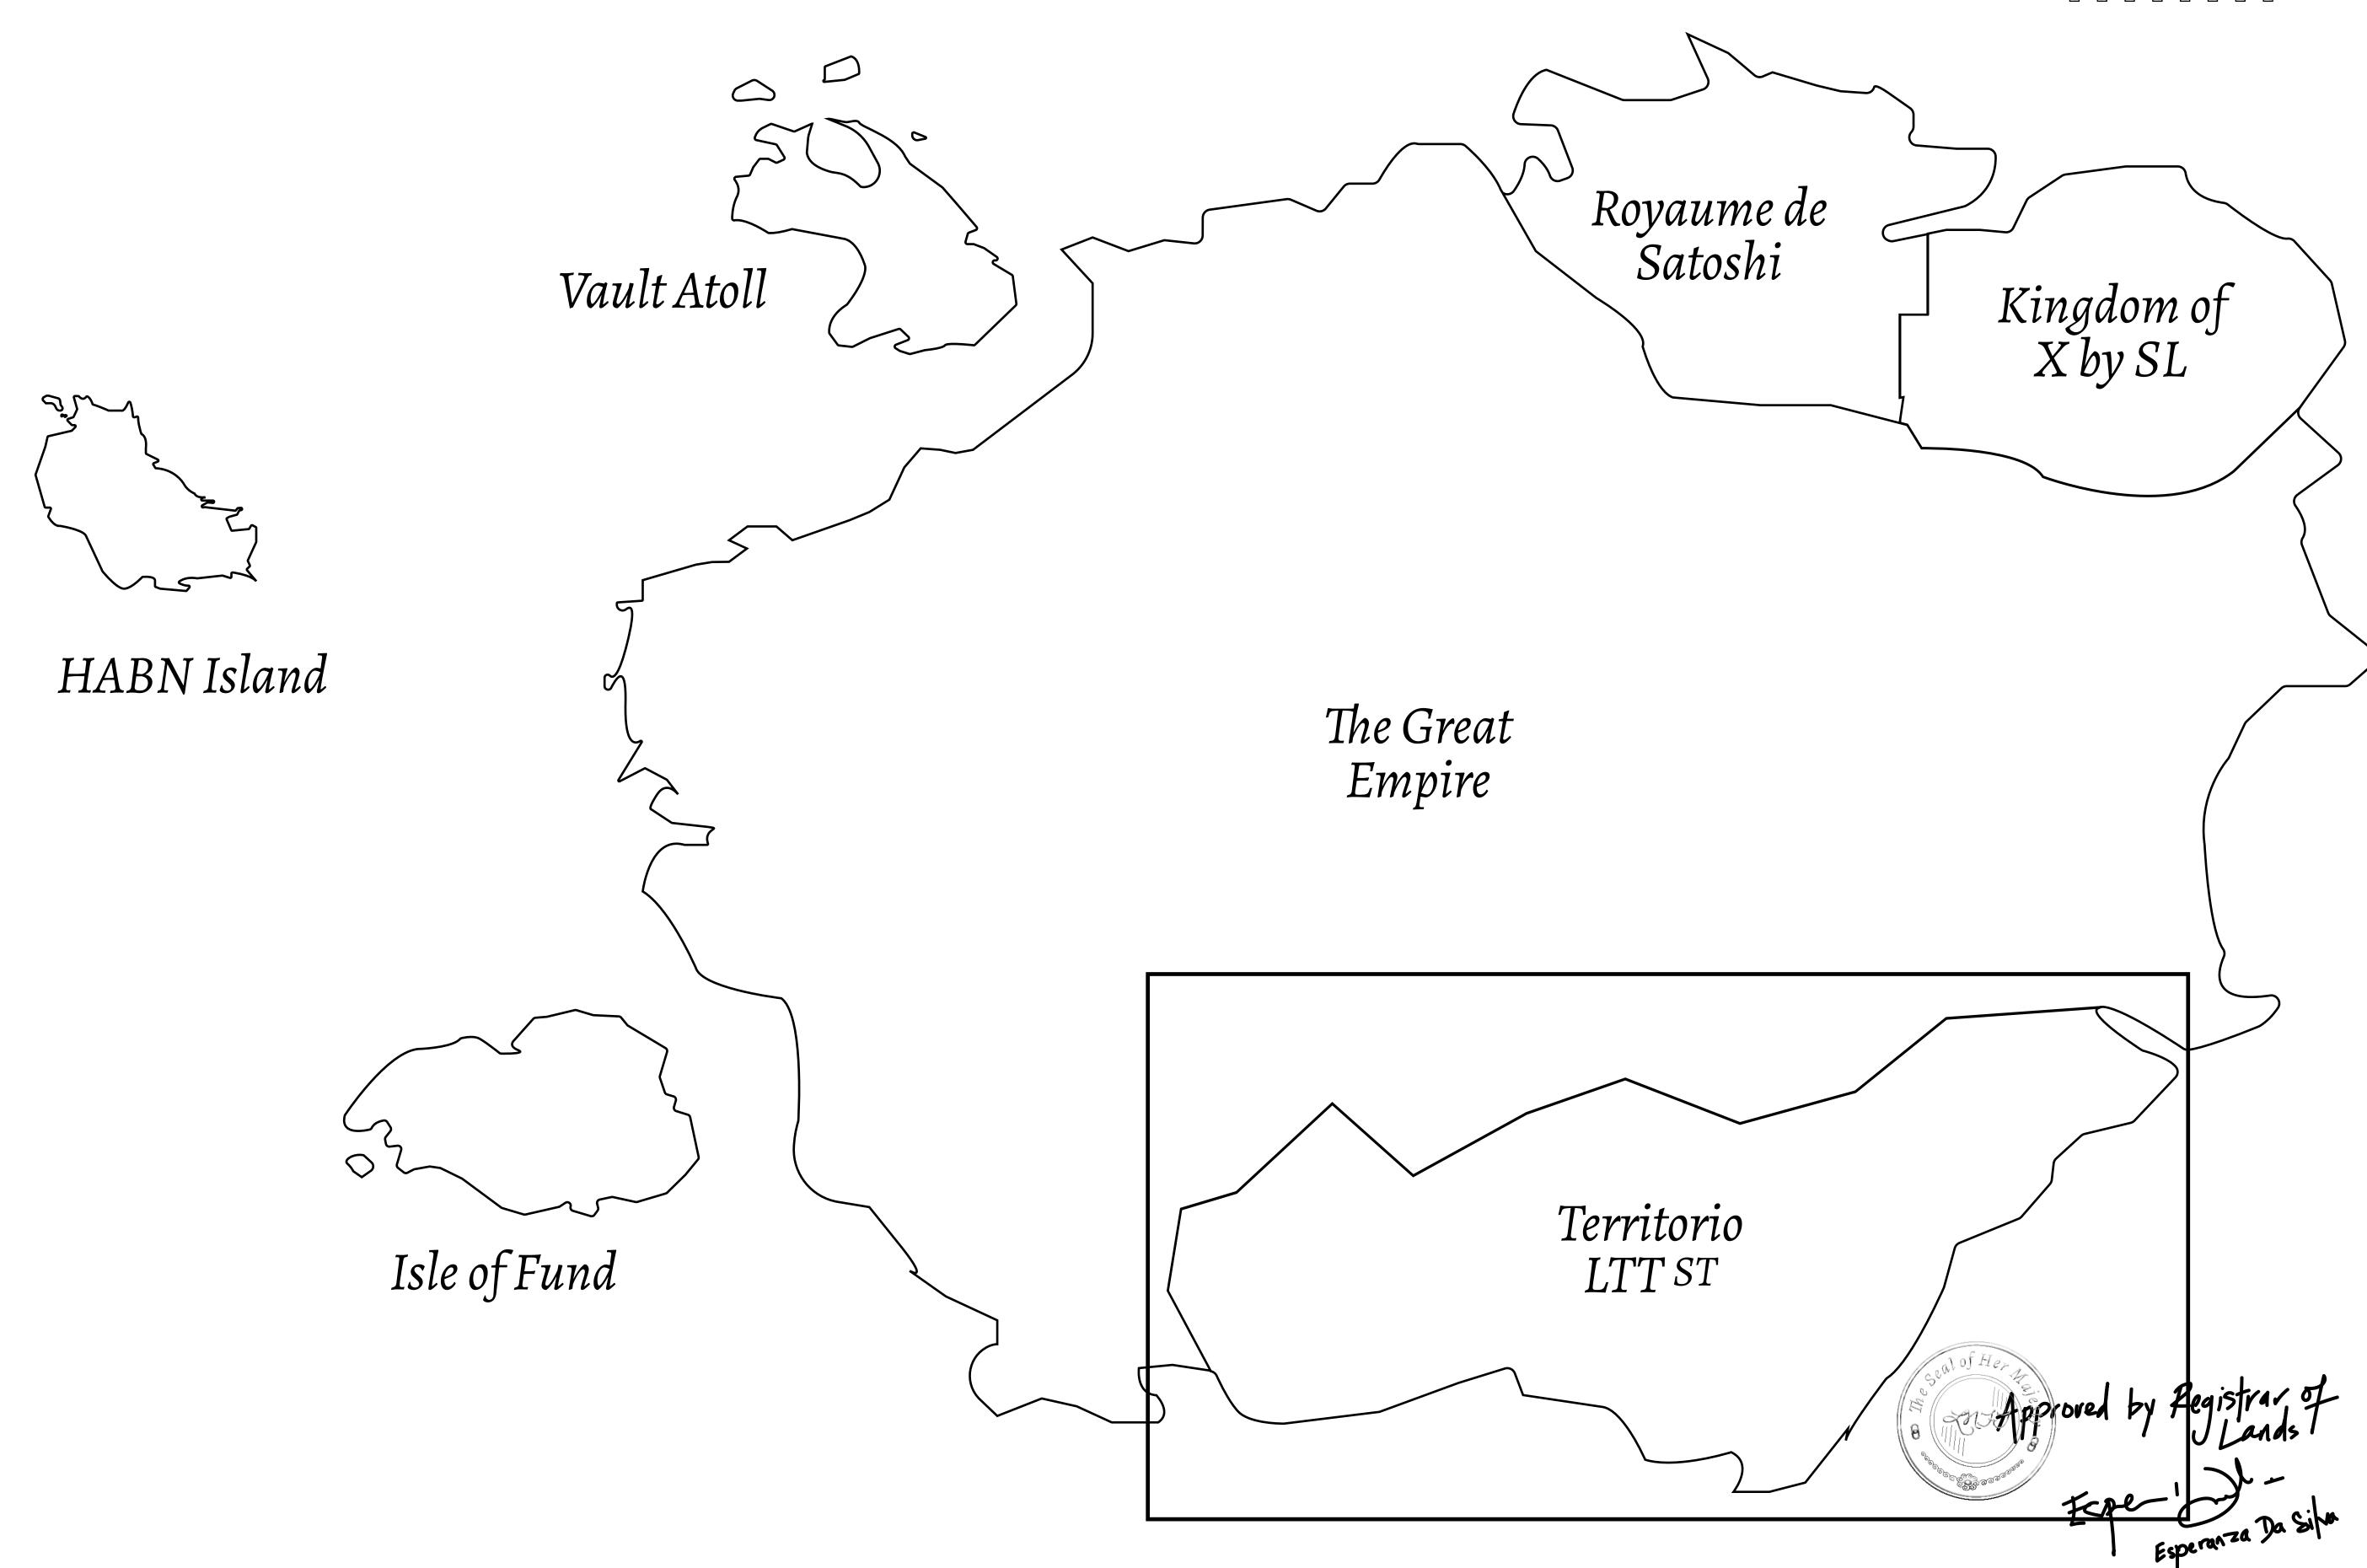

## THE SPANISH ARMADA

The most flamboyant of all of the states, this Spanish-speaking territory houses a clash of cultures. From the LTT trades in the El Mercado district to the solicitations for invites to the Great Empire, and even the traveling Caravans, it is a transient place; people are always on the move on the way to the Great Empire or a trek through the Dividing Range to the Royaume De Satoshi. Commerce uses derivations of LTT such as LTTE, LTTB, and LTTC.

## GEOGRAPHY

COASTLINE
BORDERS
HIGHEST POINT
LOWEST POINT
PLOTS
SCALE

193.03 KM (119.94 MILES)
OCEAN, THE GREAT EMPIRE
MT ELEUTHERIA +1392 M
PUERTO DE LTT 0 M

1045

1:50000

## H.M. LNFT Land Registry

T0808-221121

TITLE NUMBER

ADMINISTRATIVE AREA

TERRITORIO LTT ST

ISSUED 22 November 2021

SCALE **1/50000** 

OWNER ENTITLEMENT