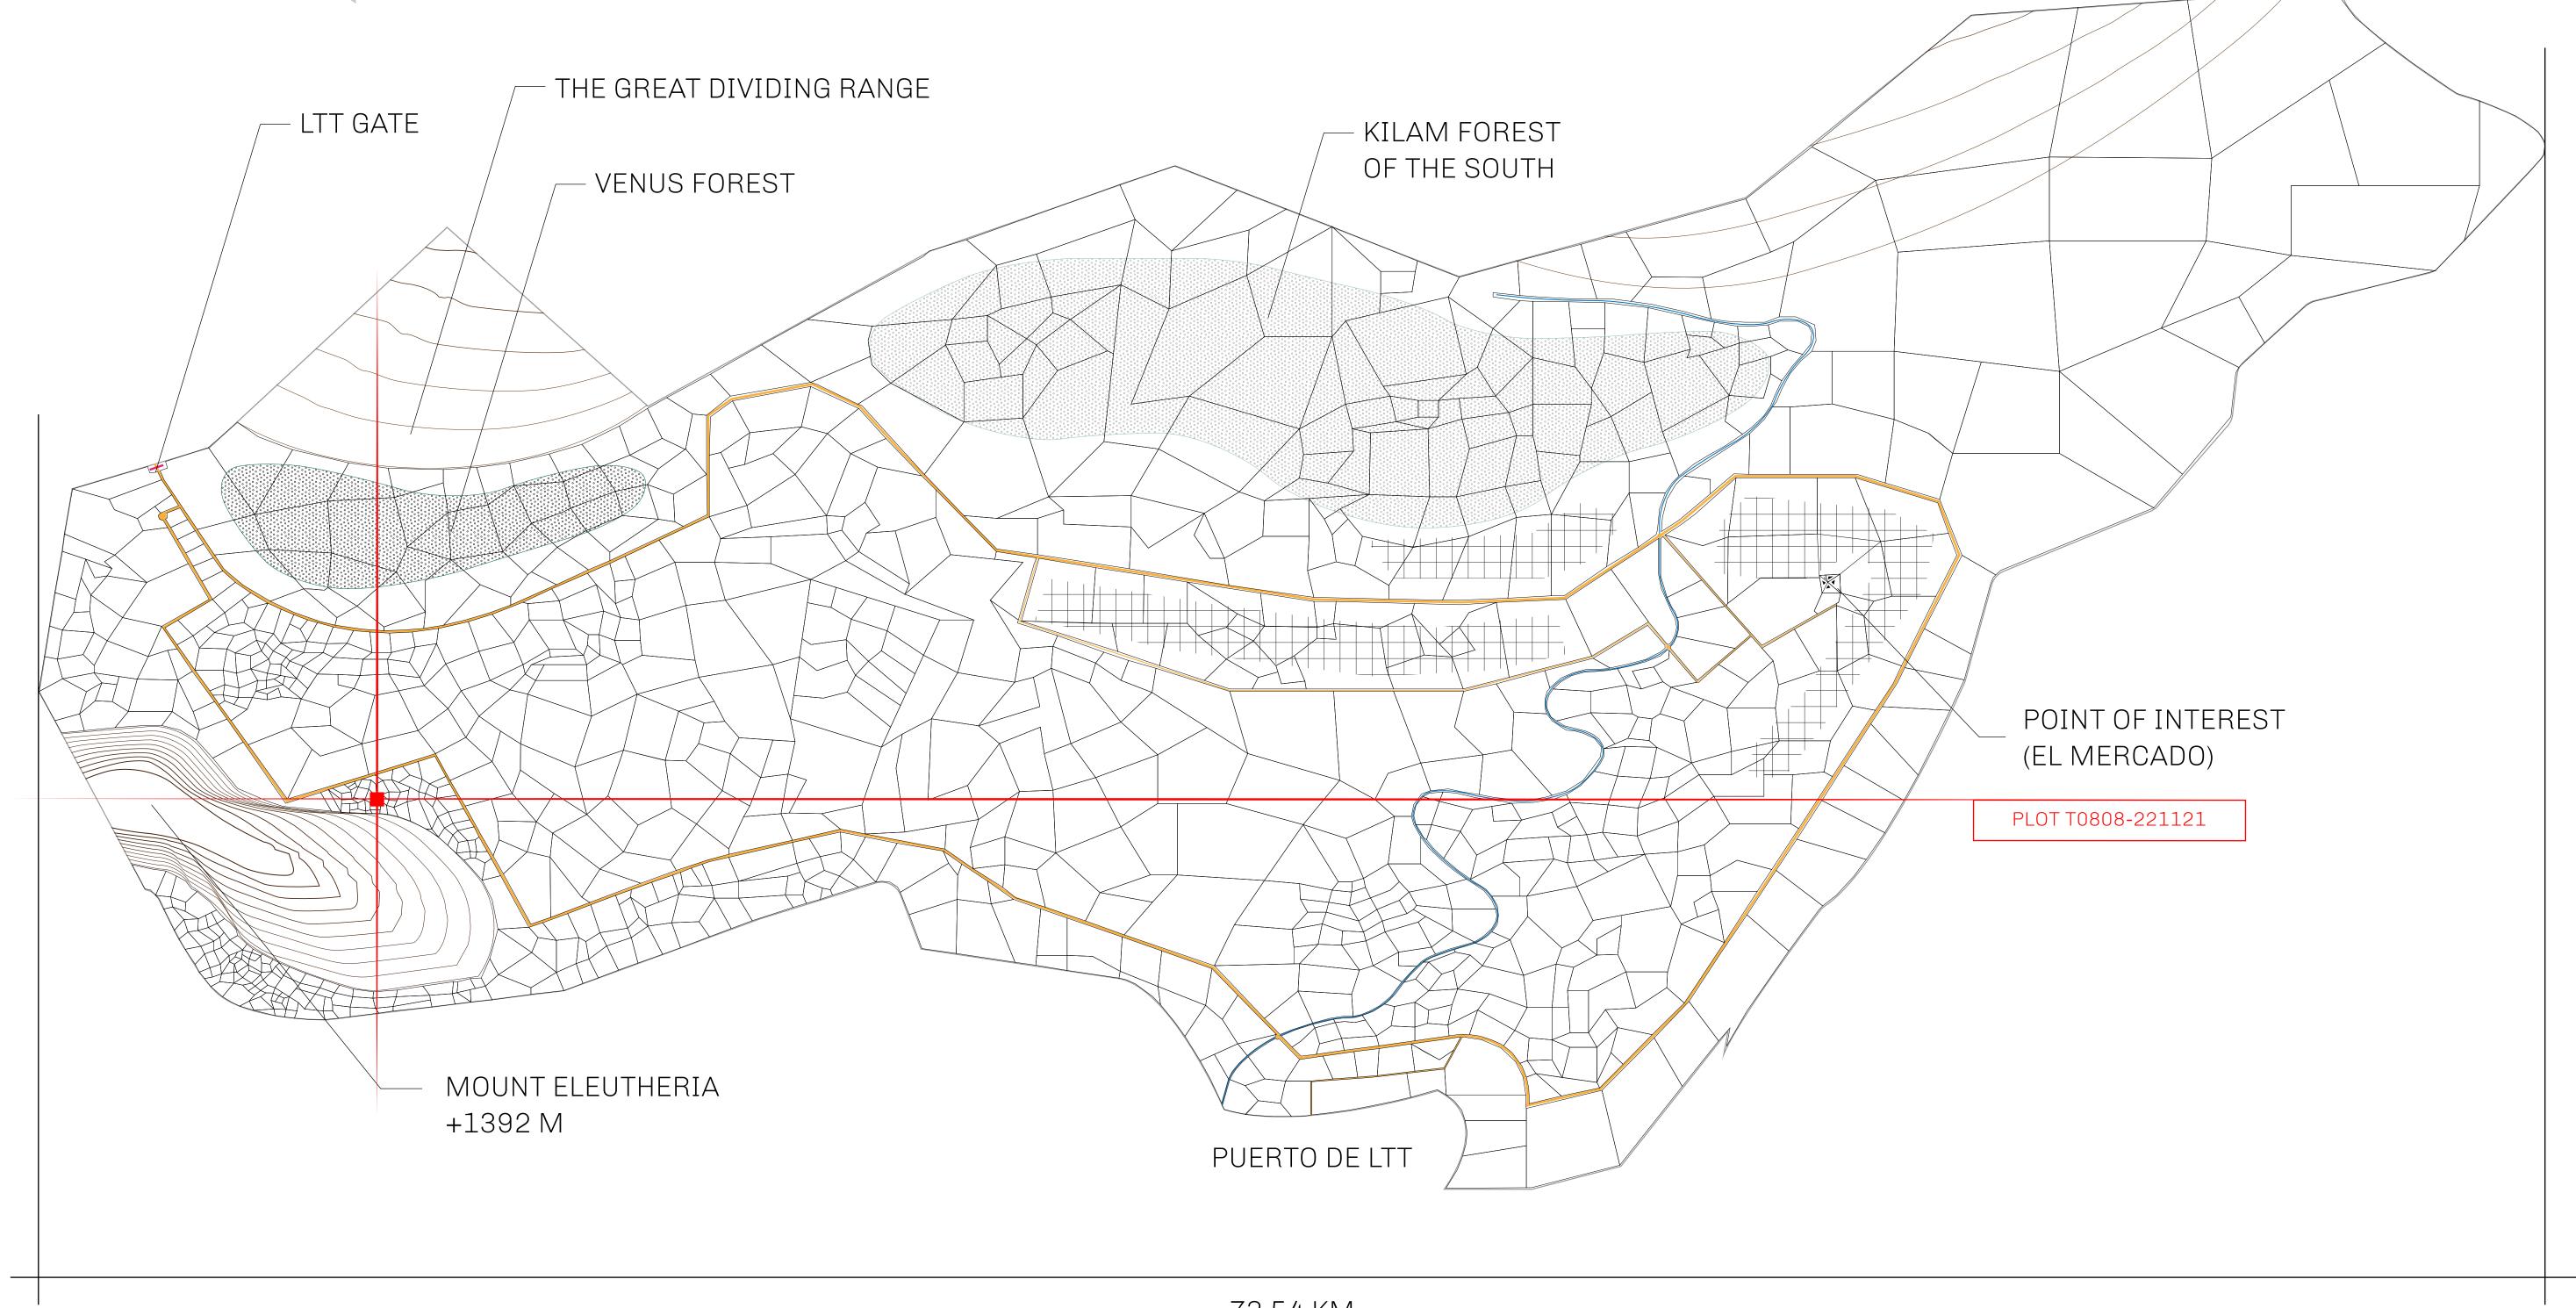

## GEOGRAPHY

COASTLINE
BORDERS
HIGHEST POINT
LOWEST POINT
PLOTS
SCALE

193.03 KM (119.94 MILES)
OCEAN, THE GREAT EMPIRE
MT ELEUTHERIA +1392 M
PUERTO DE LTT 0 M

1045

1:50000

## H.M. LNFT Land Registry

T0808-221121

TITLE NUMBER

ADMINISTRATIVE AREA

TERRITORIO LTT ST

ISSUED 22 November 2021

SCALE **1/50000** 

OWNER ENTITLEMENT

Type W-T: Share of 0.1% of all BUN sales (rewarded in Credits) plus 1% of all LTT redeemed based on number of NFT Stories minted; Mint 4 NFT Stories

PLOT TO80

BOUNDARY: 0.94 KM