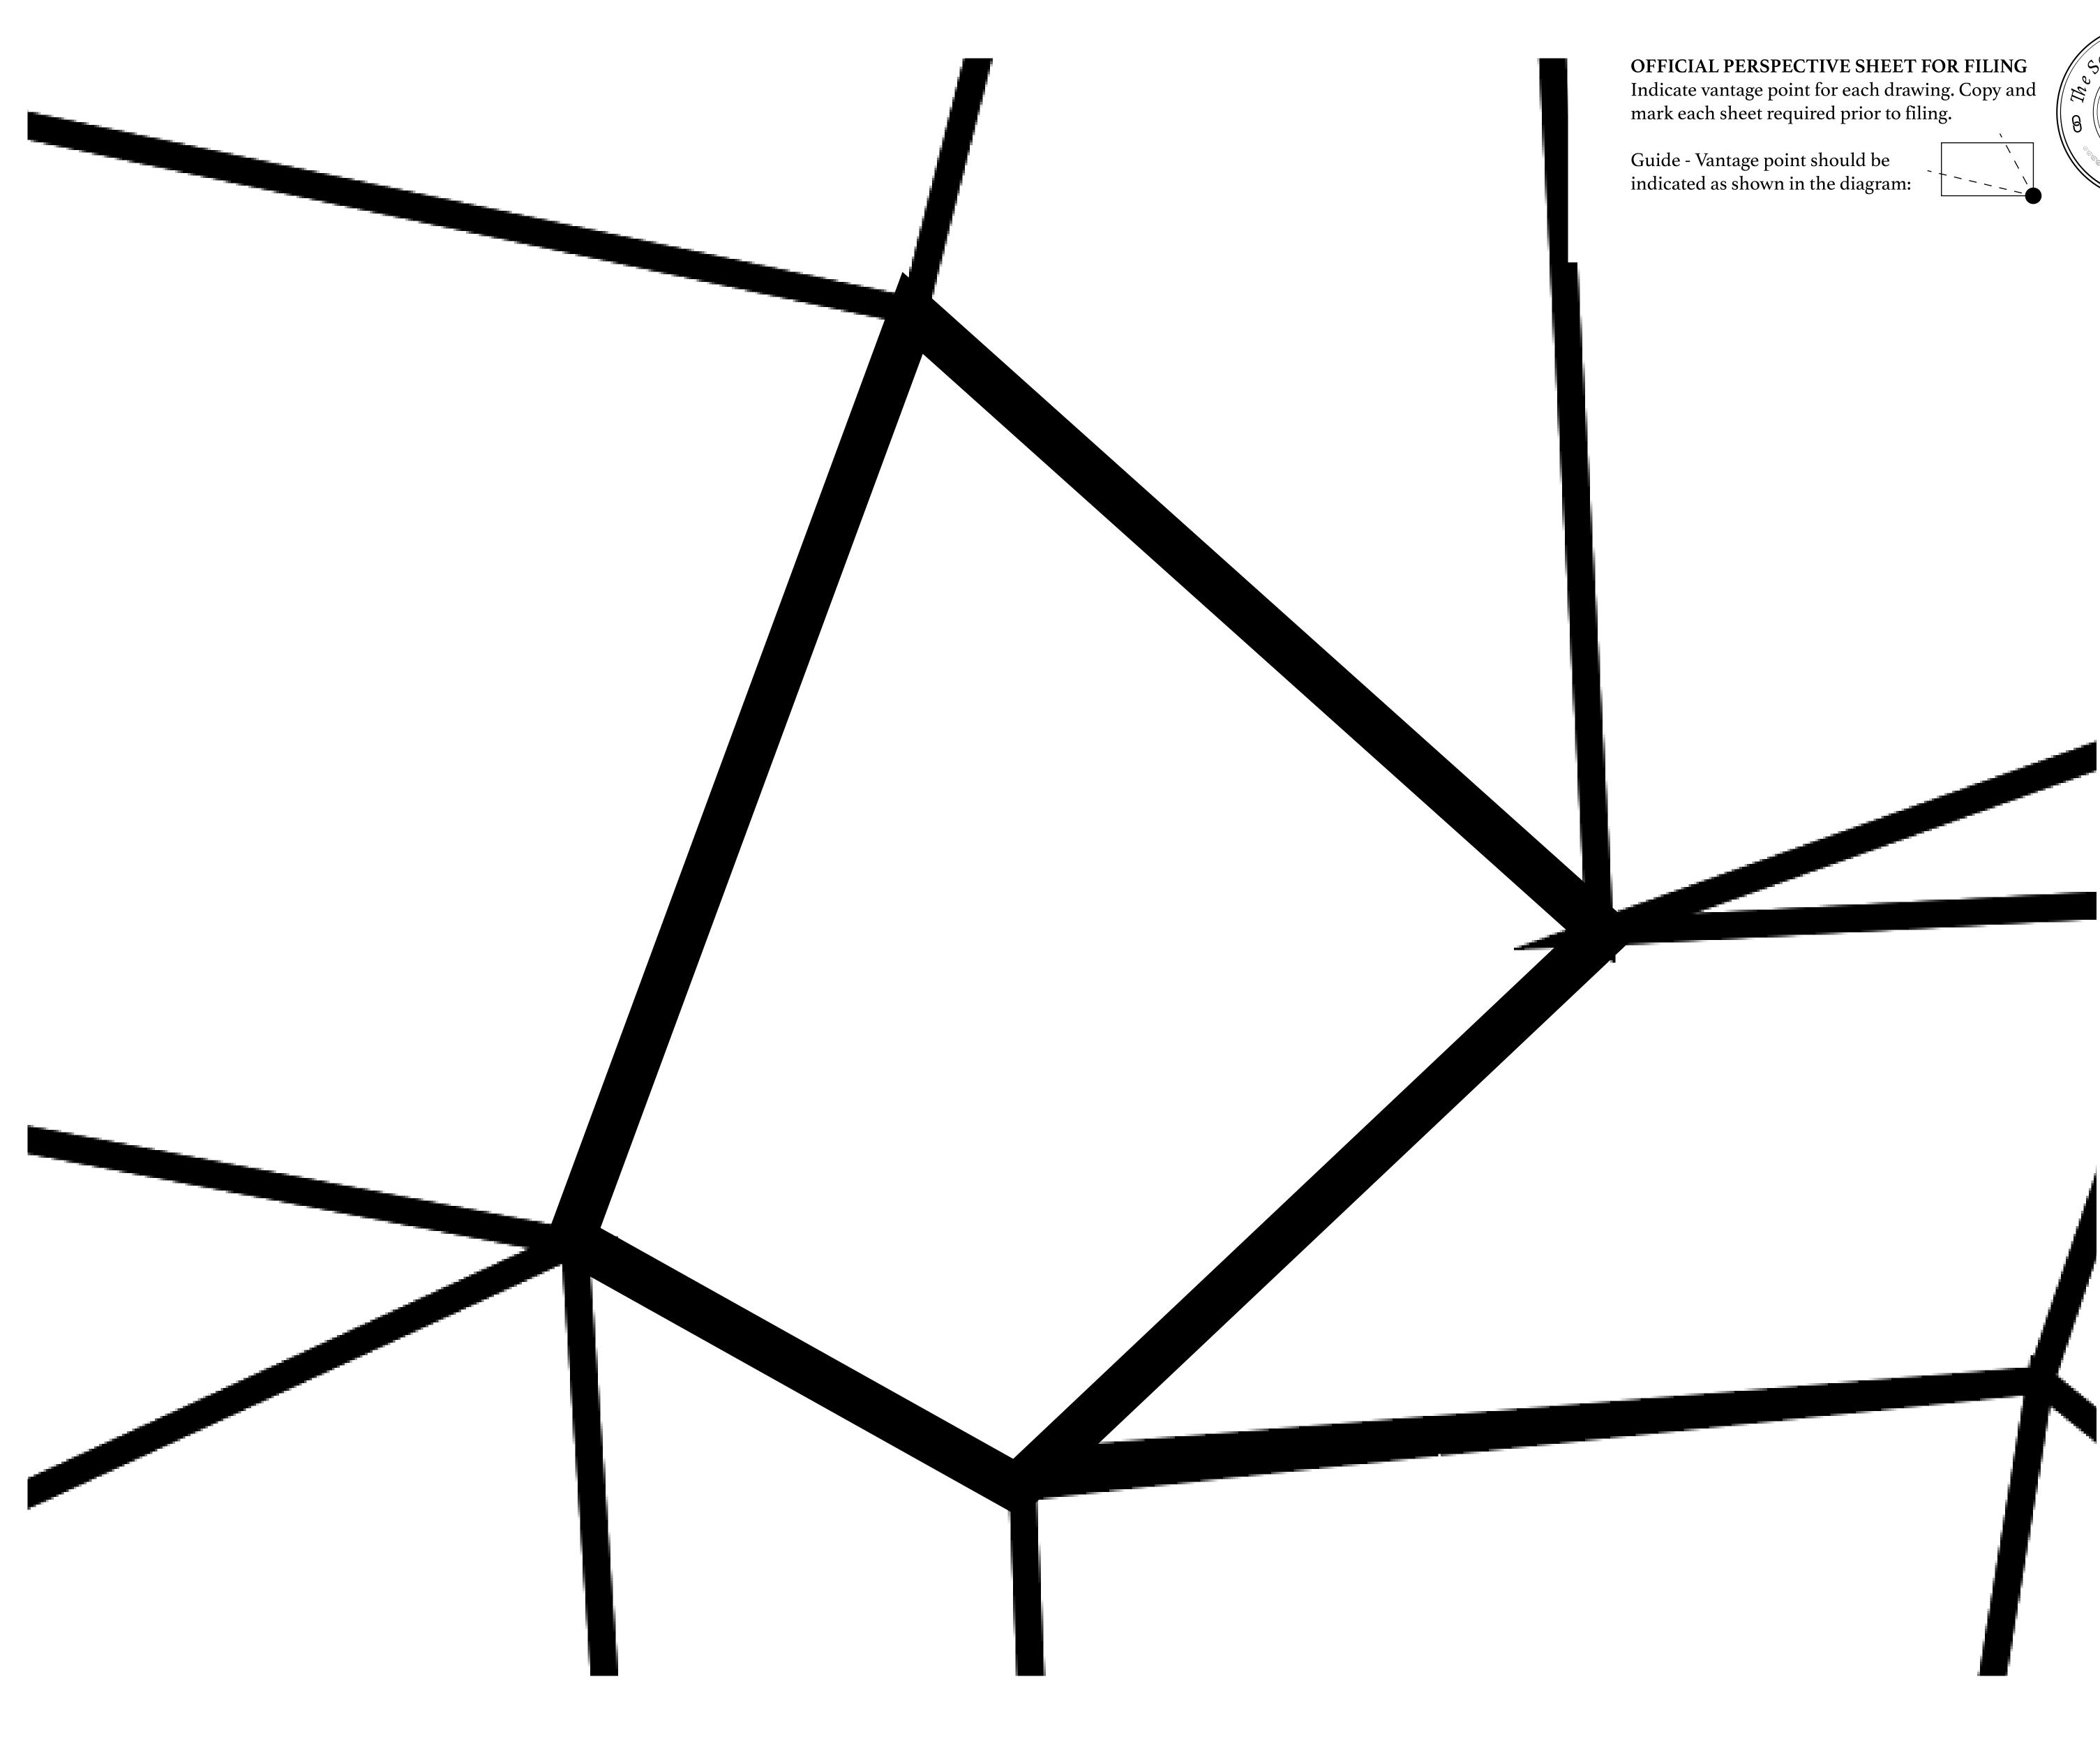

#### GEOGRAPHY

COASTLINE BORDERS HIGHEST POINT LOWEST POINT PLOTS SCALE 193.03 KM (119.94 MILES) OCEAN, THE GREAT EMPIRE MT ELEUTHERIA +1392 M PUERTO DE LTT 0 M 1045 1:50000

73.54 KM

Ý

### H.M. LNFT Land Registr

ADMINISTRATIVE AREA

OWNER ENTITLEMENT

TERRITORI

Type W-T: Sha number of NF