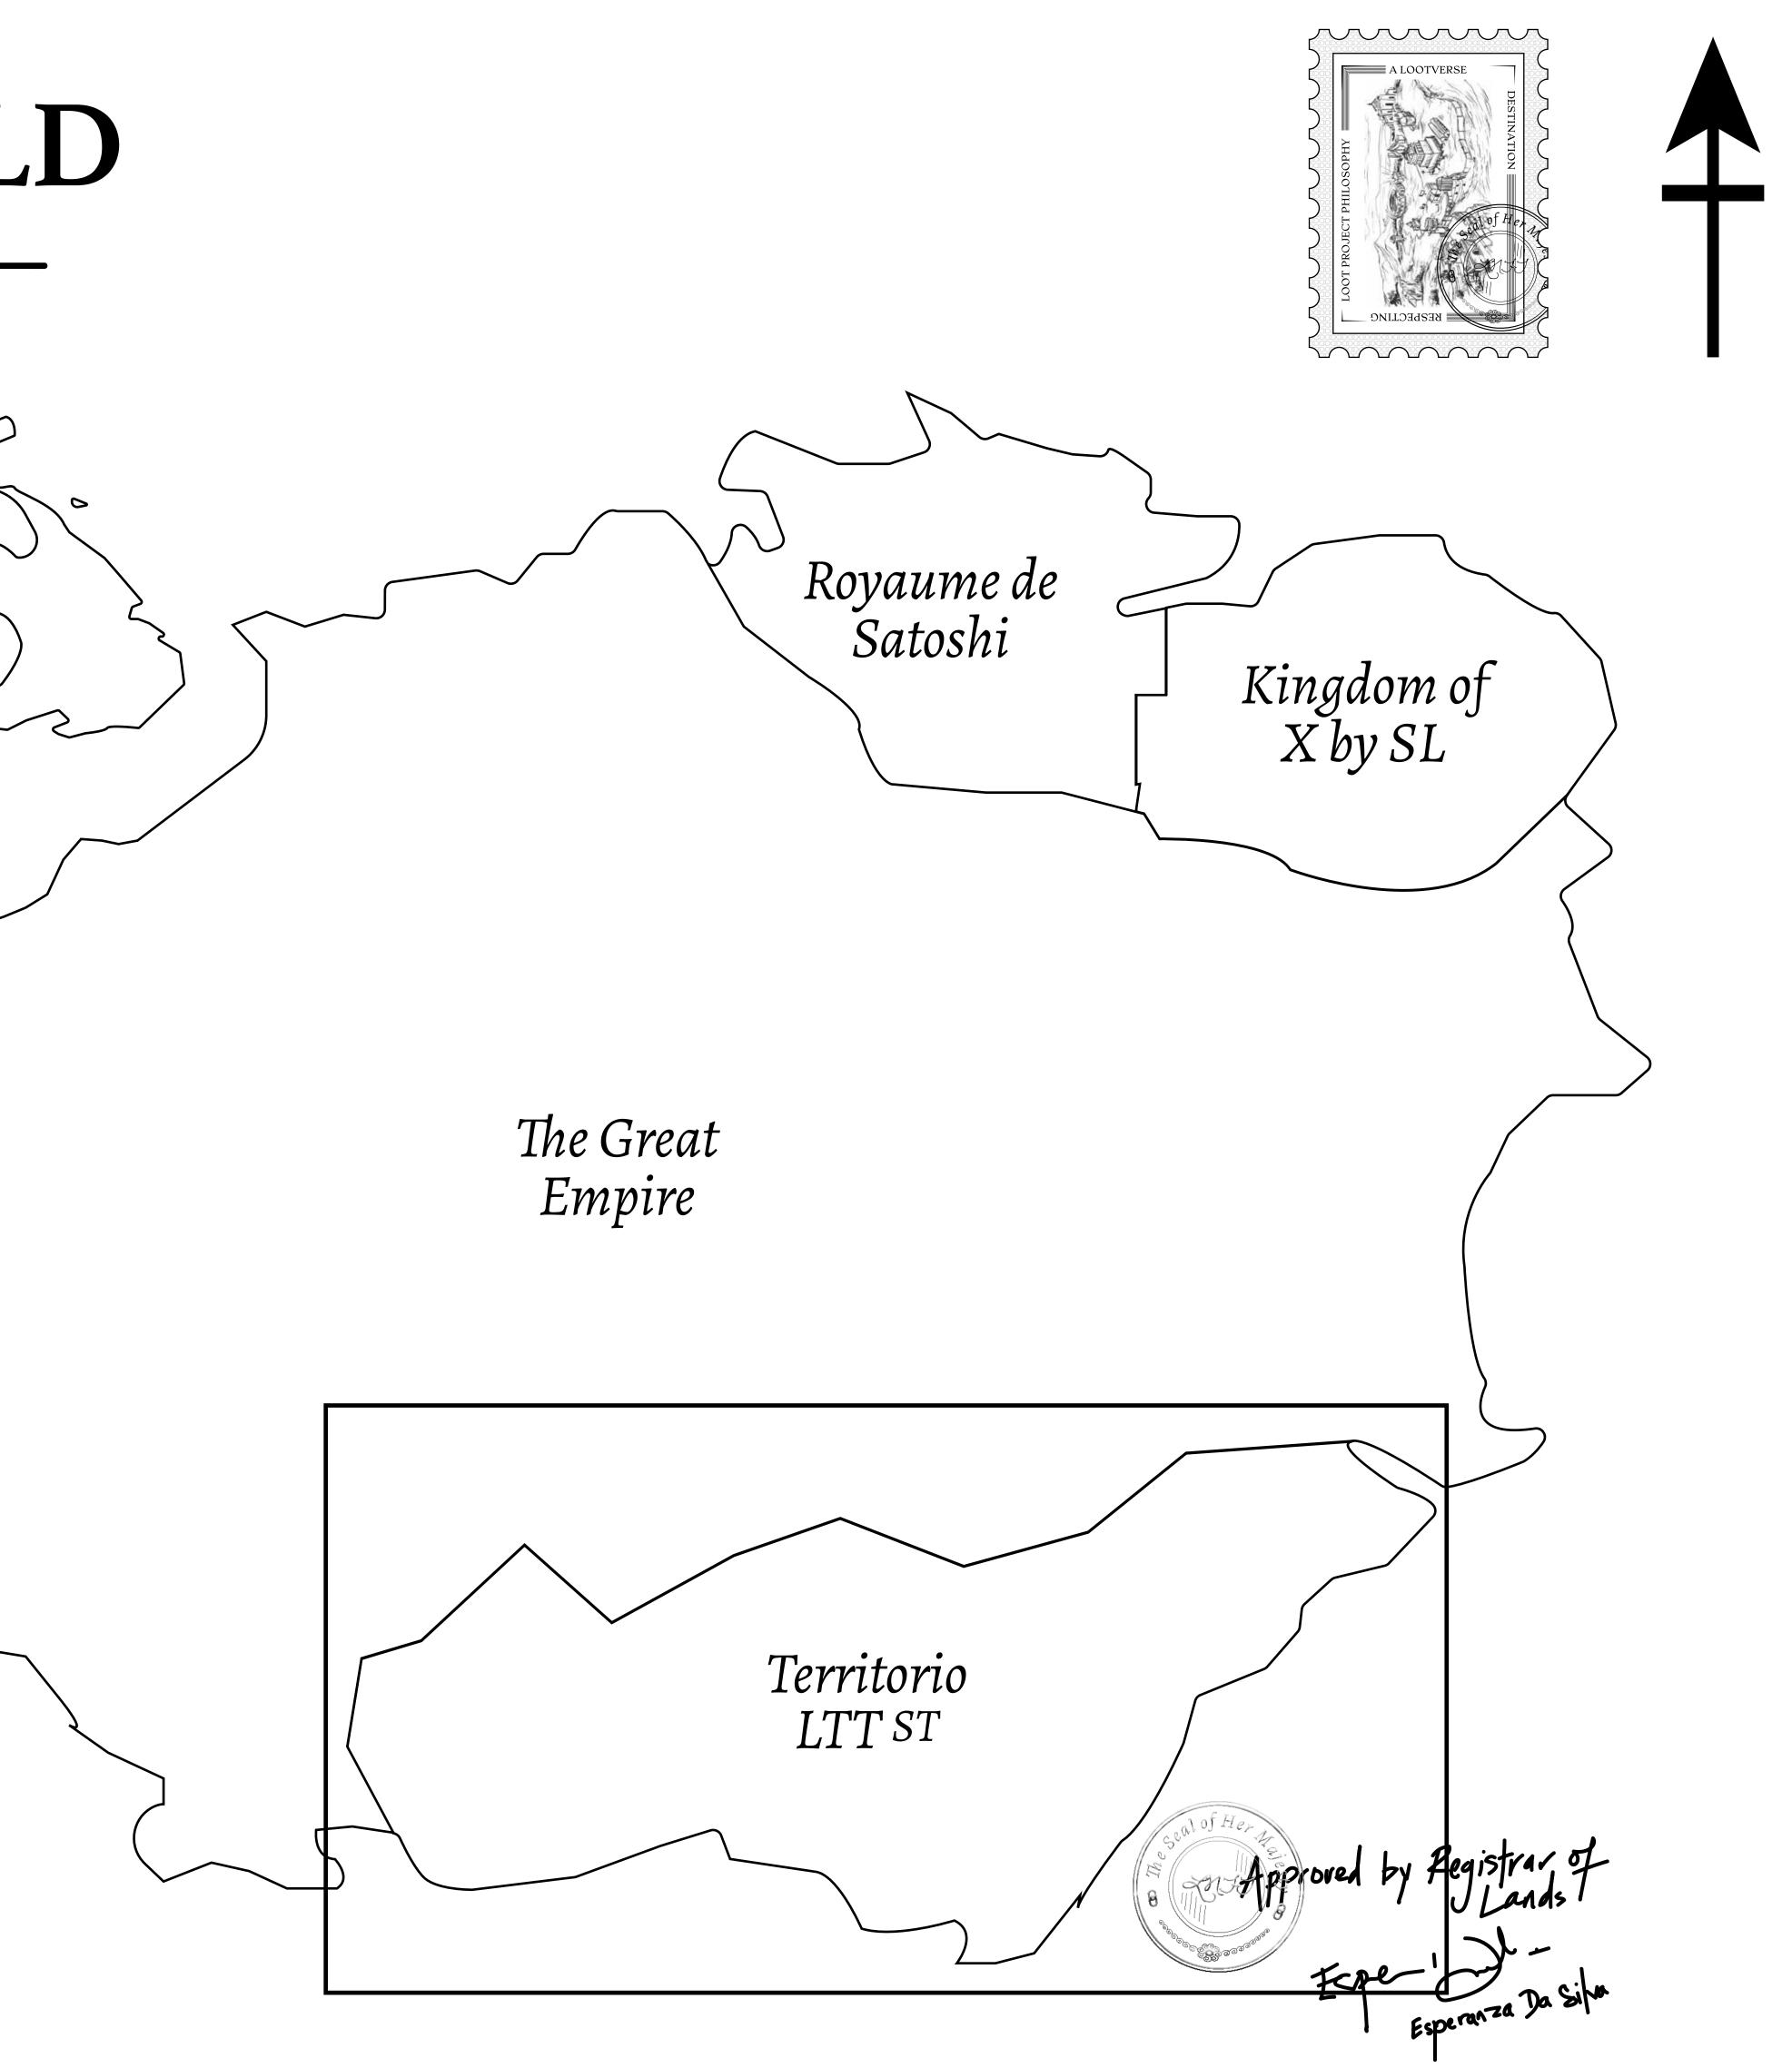

#### THE SPANISH ARMADA

The most flamboyant of all of the states, this Spanish-speaking territory houses a clash of cultures. From the LTT trades in the El Mercado district to the solicitations for invites to the Great Empire, and even the traveling Caravans, it is a transient place; people are always on the move on the way to the Great Empire or a trek through the Dividing Range to the Royaume De Satoshi. Commerce uses derivations of LTT such as LTTE, LTTB, and LTTC.

#### GEOGRAPHY

COASTLINE BORDERS HIGHEST POINT LOWEST POINT PLOTS SCALE 193.03 KM (119.94 MILES) OCEAN, THE GREAT EMPIRE MT ELEUTHERIA +1392 M PUERTO DE LTT 0 M 1045 1:50000

73.54 KM

Ý