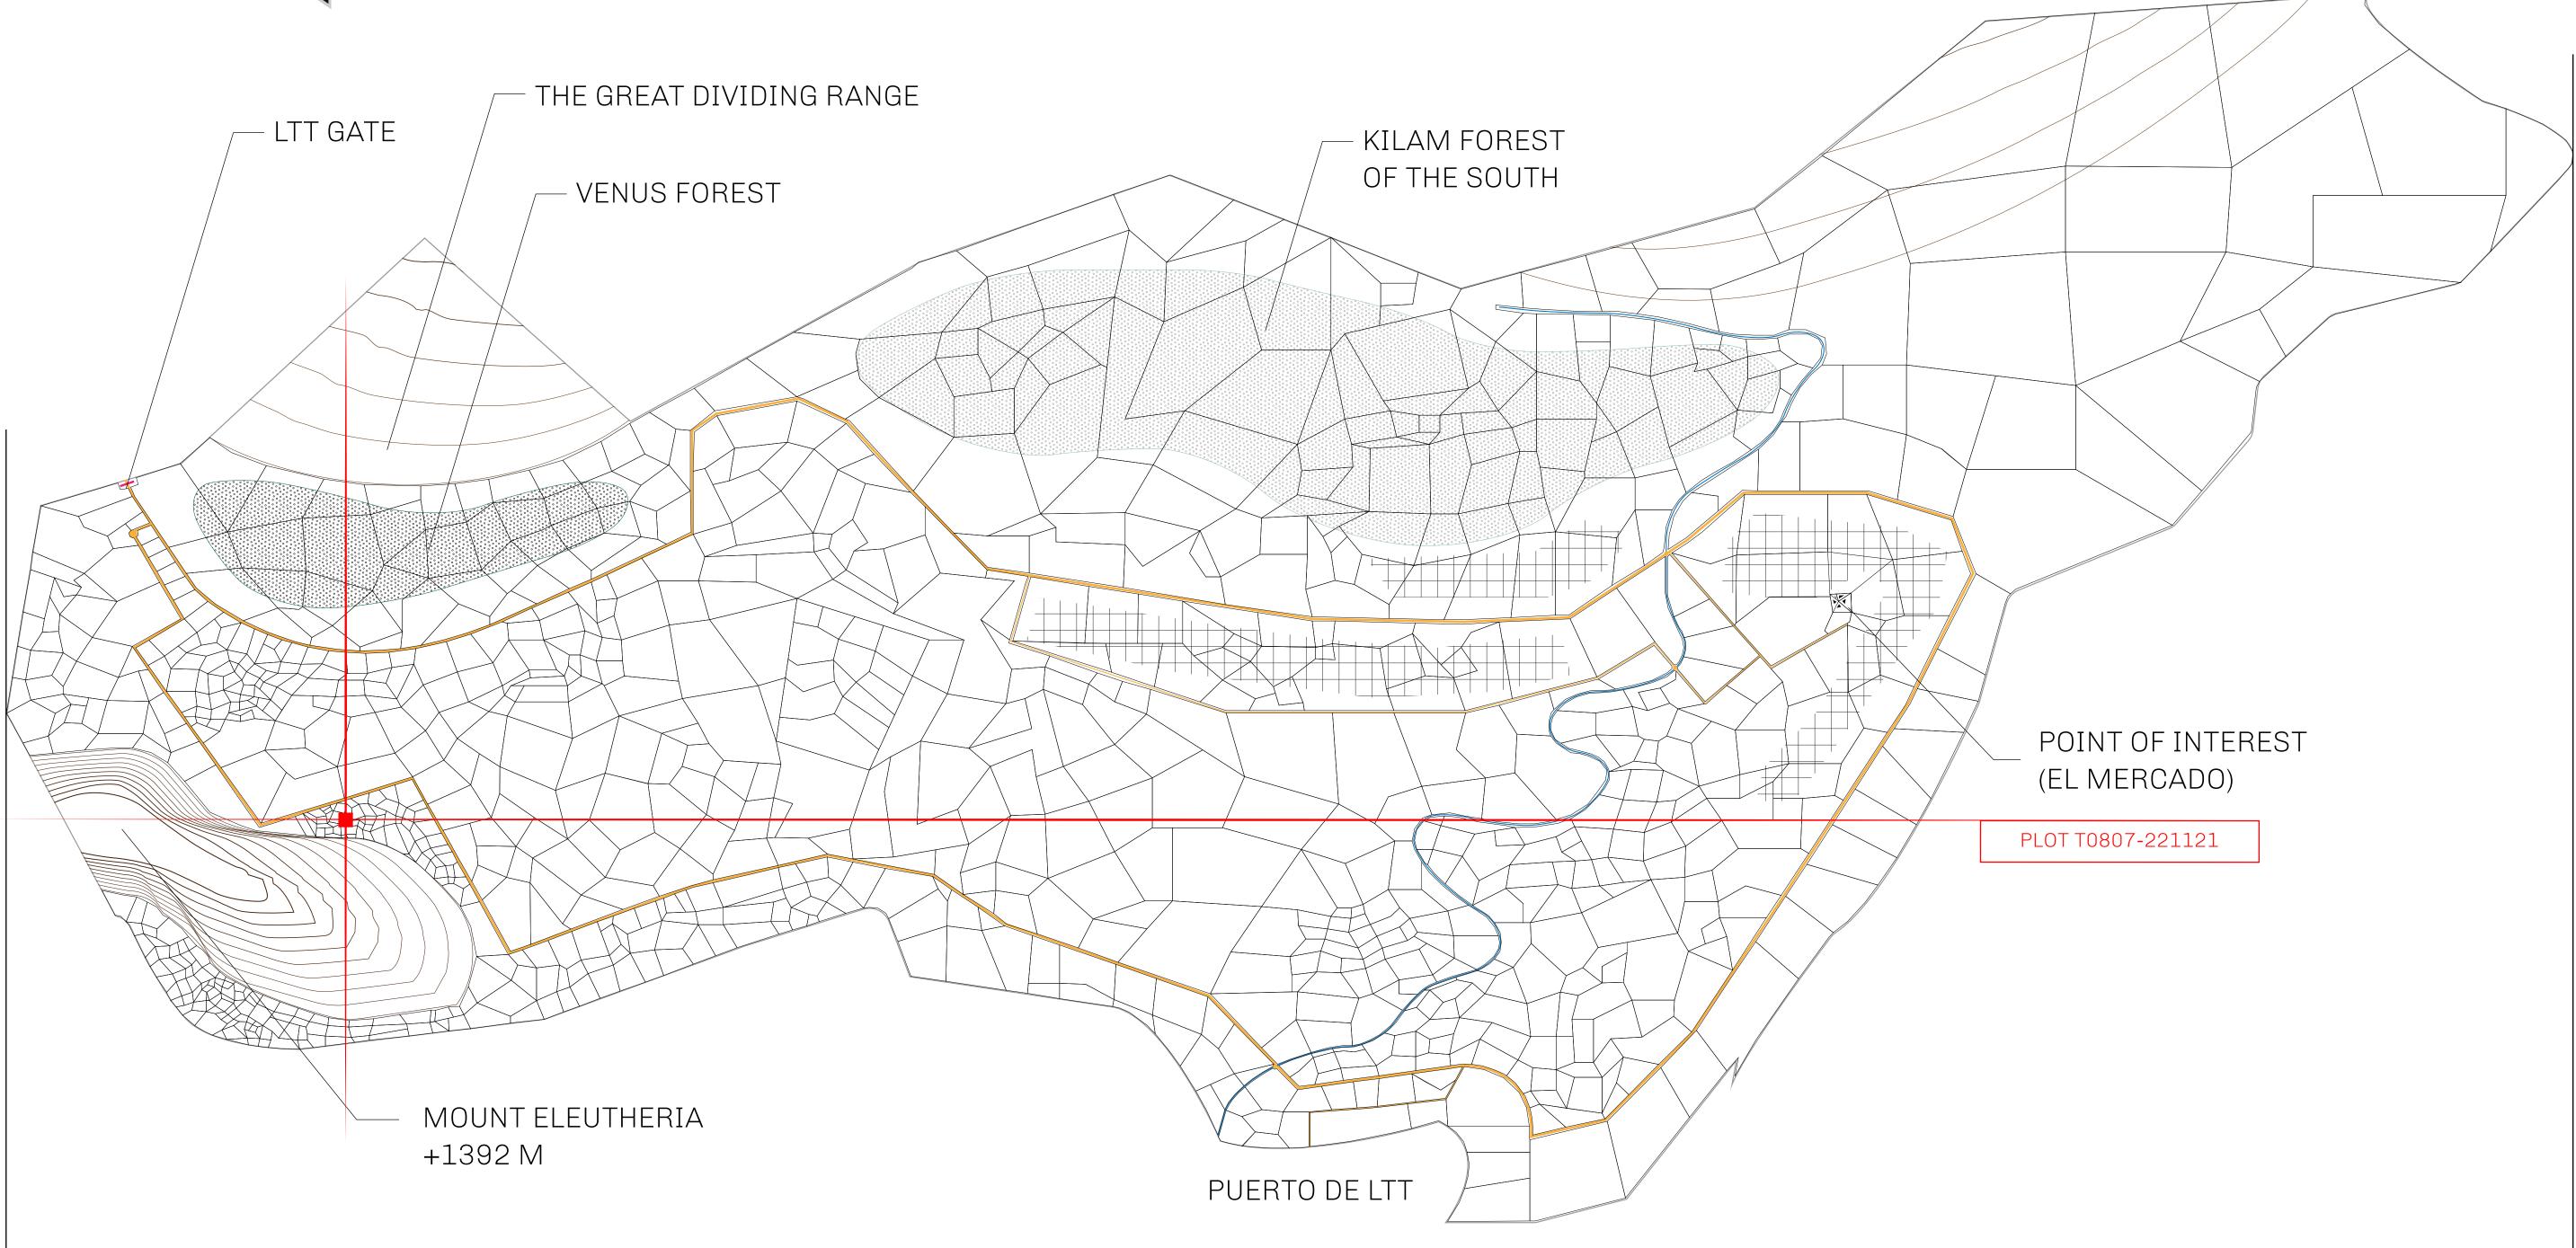

#### THE SPANISH ARMADA

The most flamboyant of all of the states, this Spanish-speaking territory houses a clash of cultures. From the LTT trades in the El Mercado district to the solicitations for invites to the Great Empire, and even the traveling Caravans, it is a transient place; people are always on the move on the way to the Great Empire or a trek through the Dividing Range to the Royaume De Satoshi. Commerce uses derivations of LTT such as LTTE, LTTB, and LTTC.

#### GEOGRAPHY

COASTLINE BORDERS HIGHEST POINT LOWEST POINT PLOTS SCALE 193.03 KM (119.94 MILES) OCEAN, THE GREAT EMPIRE MT ELEUTHERIA +1392 M PUERTO DE LTT 0 M 1045 1:50000

73.54 KM

Ý