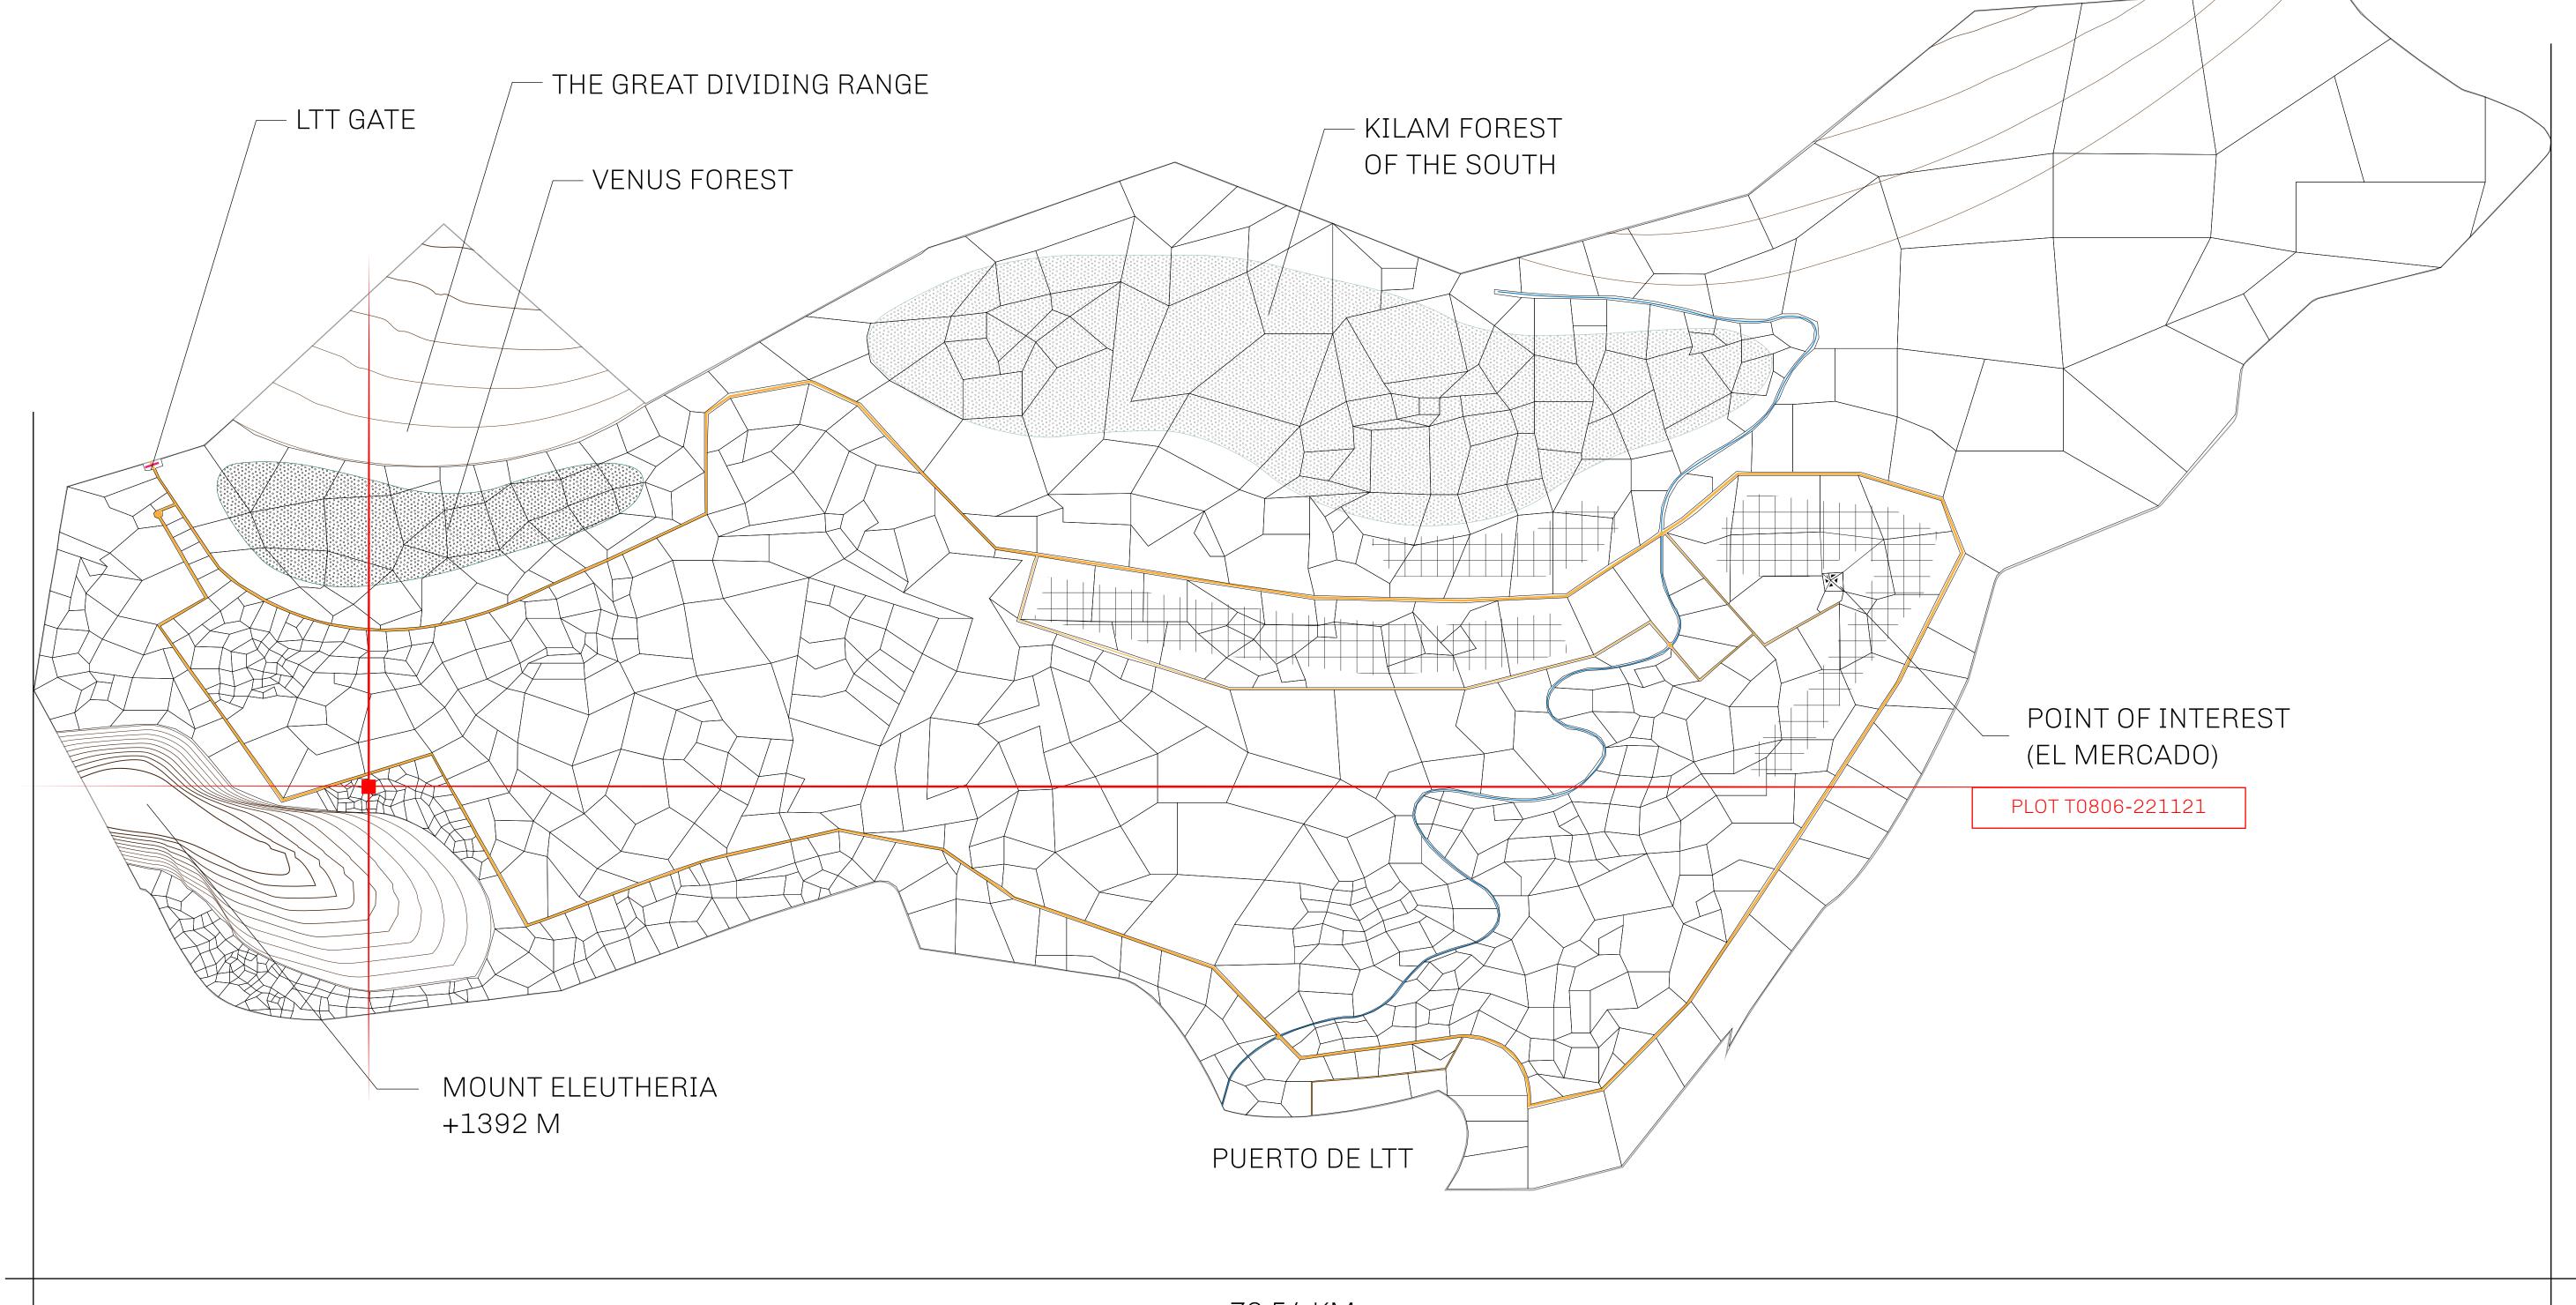

## THE SPANISH ARMADA

The most flamboyant of all of the states, this Spanish-speaking territory houses a clash of cultures. From the LTT trades in the El Mercado district to the solicitations for invites to the Great Empire, and even the traveling Caravans, it is a transient place; people are always on the move on the way to the Great Empire or a trek through the Dividing Range to the Royaume De Satoshi. Commerce uses derivations of LTT such as LTTE, LTTB, and LTTC.

## GEOGRAPHY

COASTLINE
BORDERS
HIGHEST POINT
LOWEST POINT
PLOTS
SCALE

193.03 KM (119.94 MILES)
OCEAN, THE GREAT EMPIRE
MT ELEUTHERIA +1392 M
PUERTO DE LTT 0 M

1045

1:50000

## H.M. LNFT Land Registry

T0806-221121

TITLE NUMBER

ADMINISTRATIVE AREA

TERRITORIO LTT ST

ISSUED 22 November 2021

SCALE **1/50000** 

OWNER ENTITLEMENT