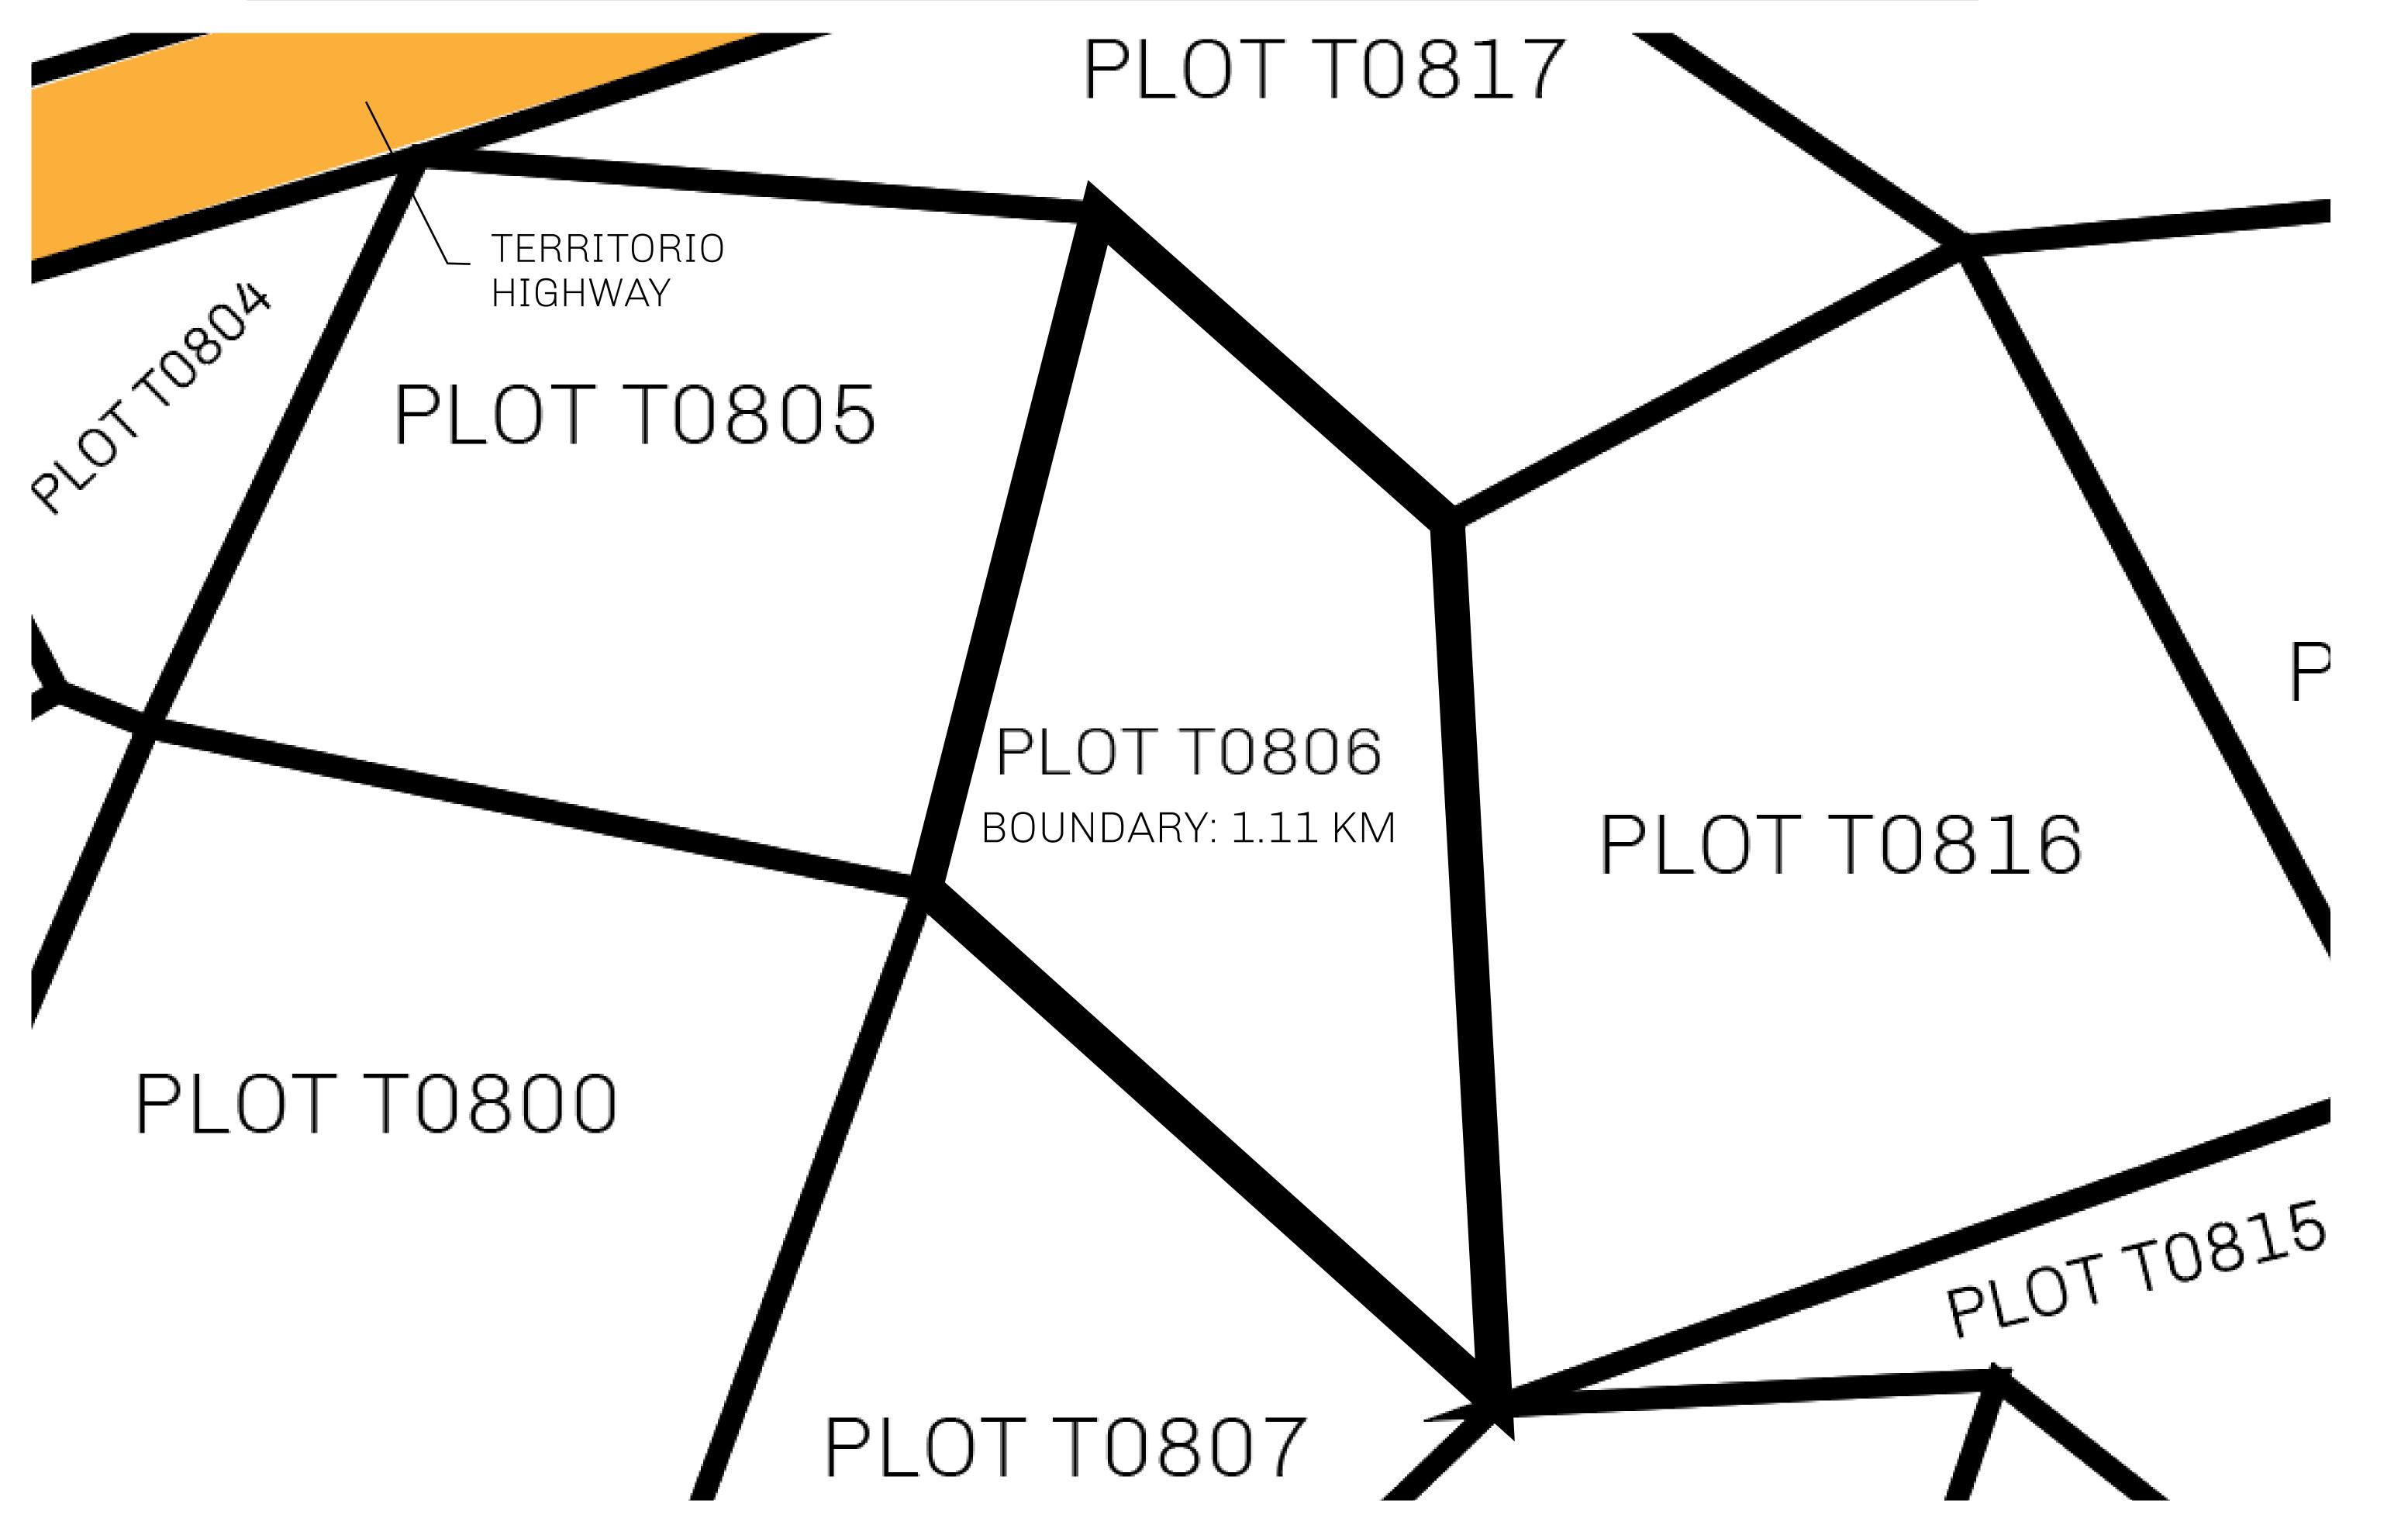

## H.M. LNFT Land Registry

T0806-221121

TITLE NUMBER

ADMINISTRATIVE AREA

TERRITORIO LTT ST

ISSUED 22 November 2021

SCALE **1/50000** 

OWNER ENTITLEMENT