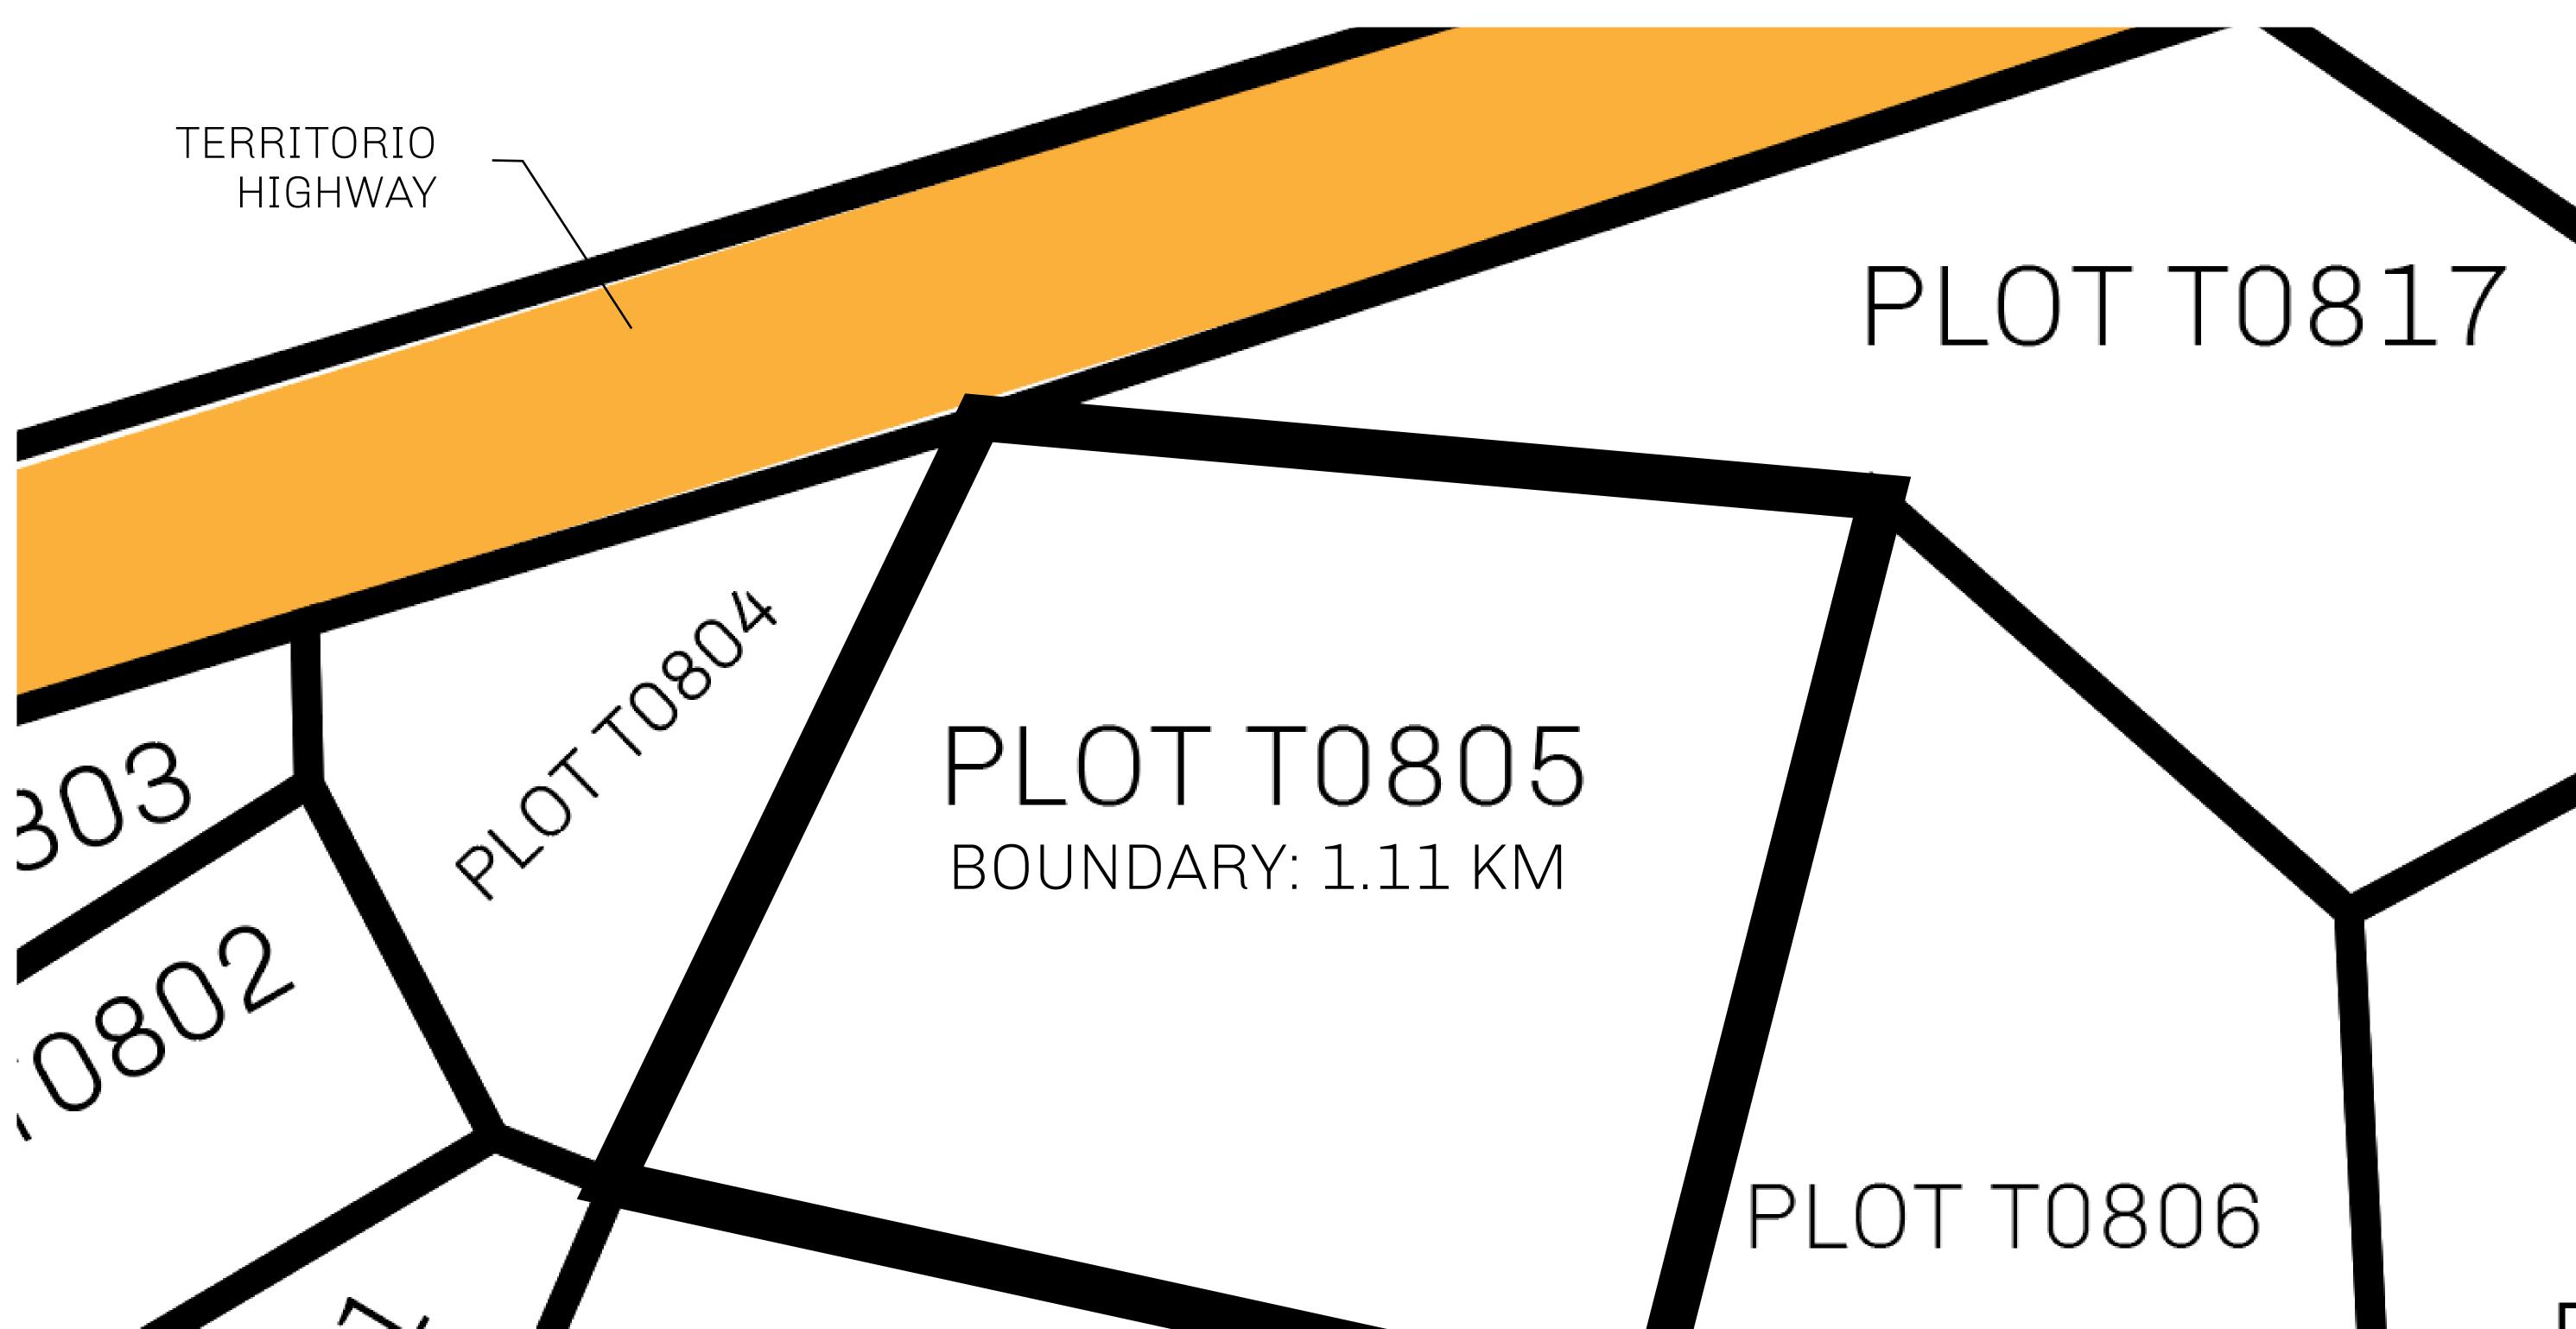

### T0805-221121

ADMINISTRATIVE AREA

TERRITORIO LTT ST

ISSUED 22 November 2021

SCALE **1/50000** 

OWNER ENTITLEMENT

Type W-T: Share of 0.1% of all BUN sales (rewarded in Credits) plus 1% of all LTT redeemed based on