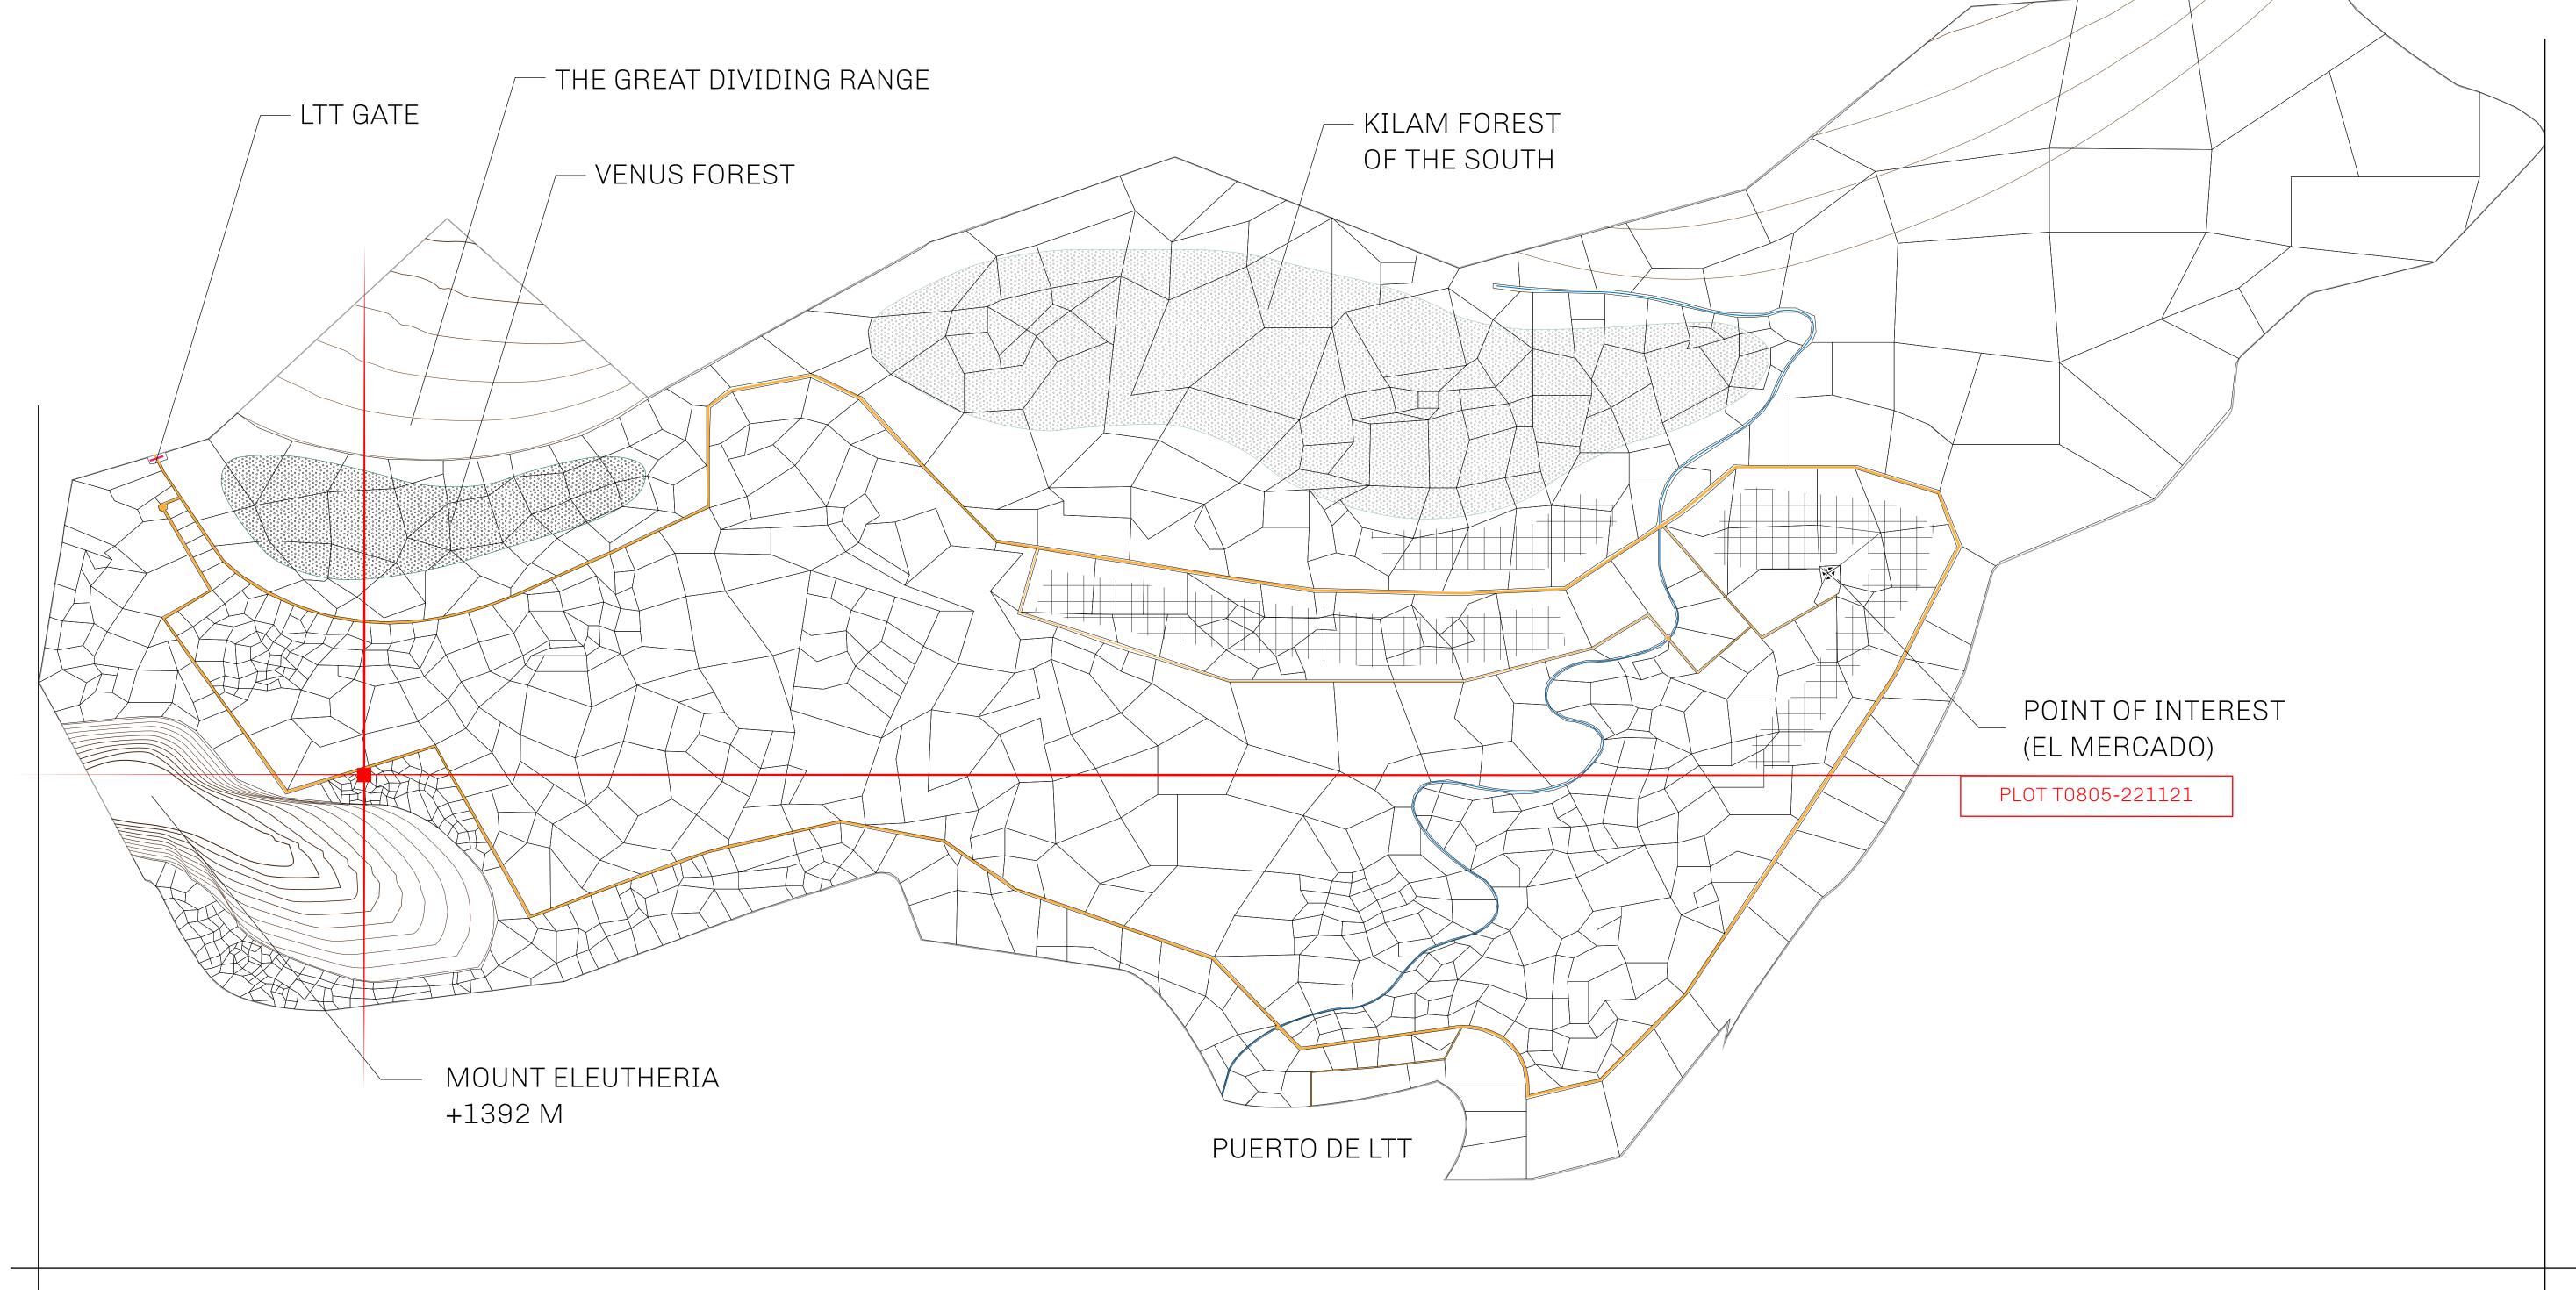

#### THE SPANISH ARMADA

The most flamboyant of all of the states, this Spanish-speaking territory houses a clash of cultures. From the LTT trades in the El Mercado district to the solicitations for invites to the Great Empire, and even the traveling Caravans, it is a transient place; people are always on the move on the way to the Great Empire or a trek through the Dividing Range to the Royaume De Satoshi. Commerce uses derivations of LTT such as LTTE, LTTB, and LTTC.

#### GEOGRAPHY

COASTLINE
BORDERS
HIGHEST POINT
LOWEST POINT
PLOTS
SCALE

193.03 KM (119.94 MILES)
OCEAN, THE GREAT EMPIRE
MT ELEUTHERIA +1392 M
PUERTO DE LTT 0 M

1045

1:50000

### T0805-221121

ADMINISTRATIVE AREA

TERRITORIO LTT ST

ISSUED 22 November 2021

SCALE **1/50000** 

OWNER ENTITLEMENT

Type W-T: Share of 0.1% of all BUN sales (rewarded in Credits) plus 1% of all LTT redeemed based on

number of NFT Stories minted; Mint 4 NFT Stories