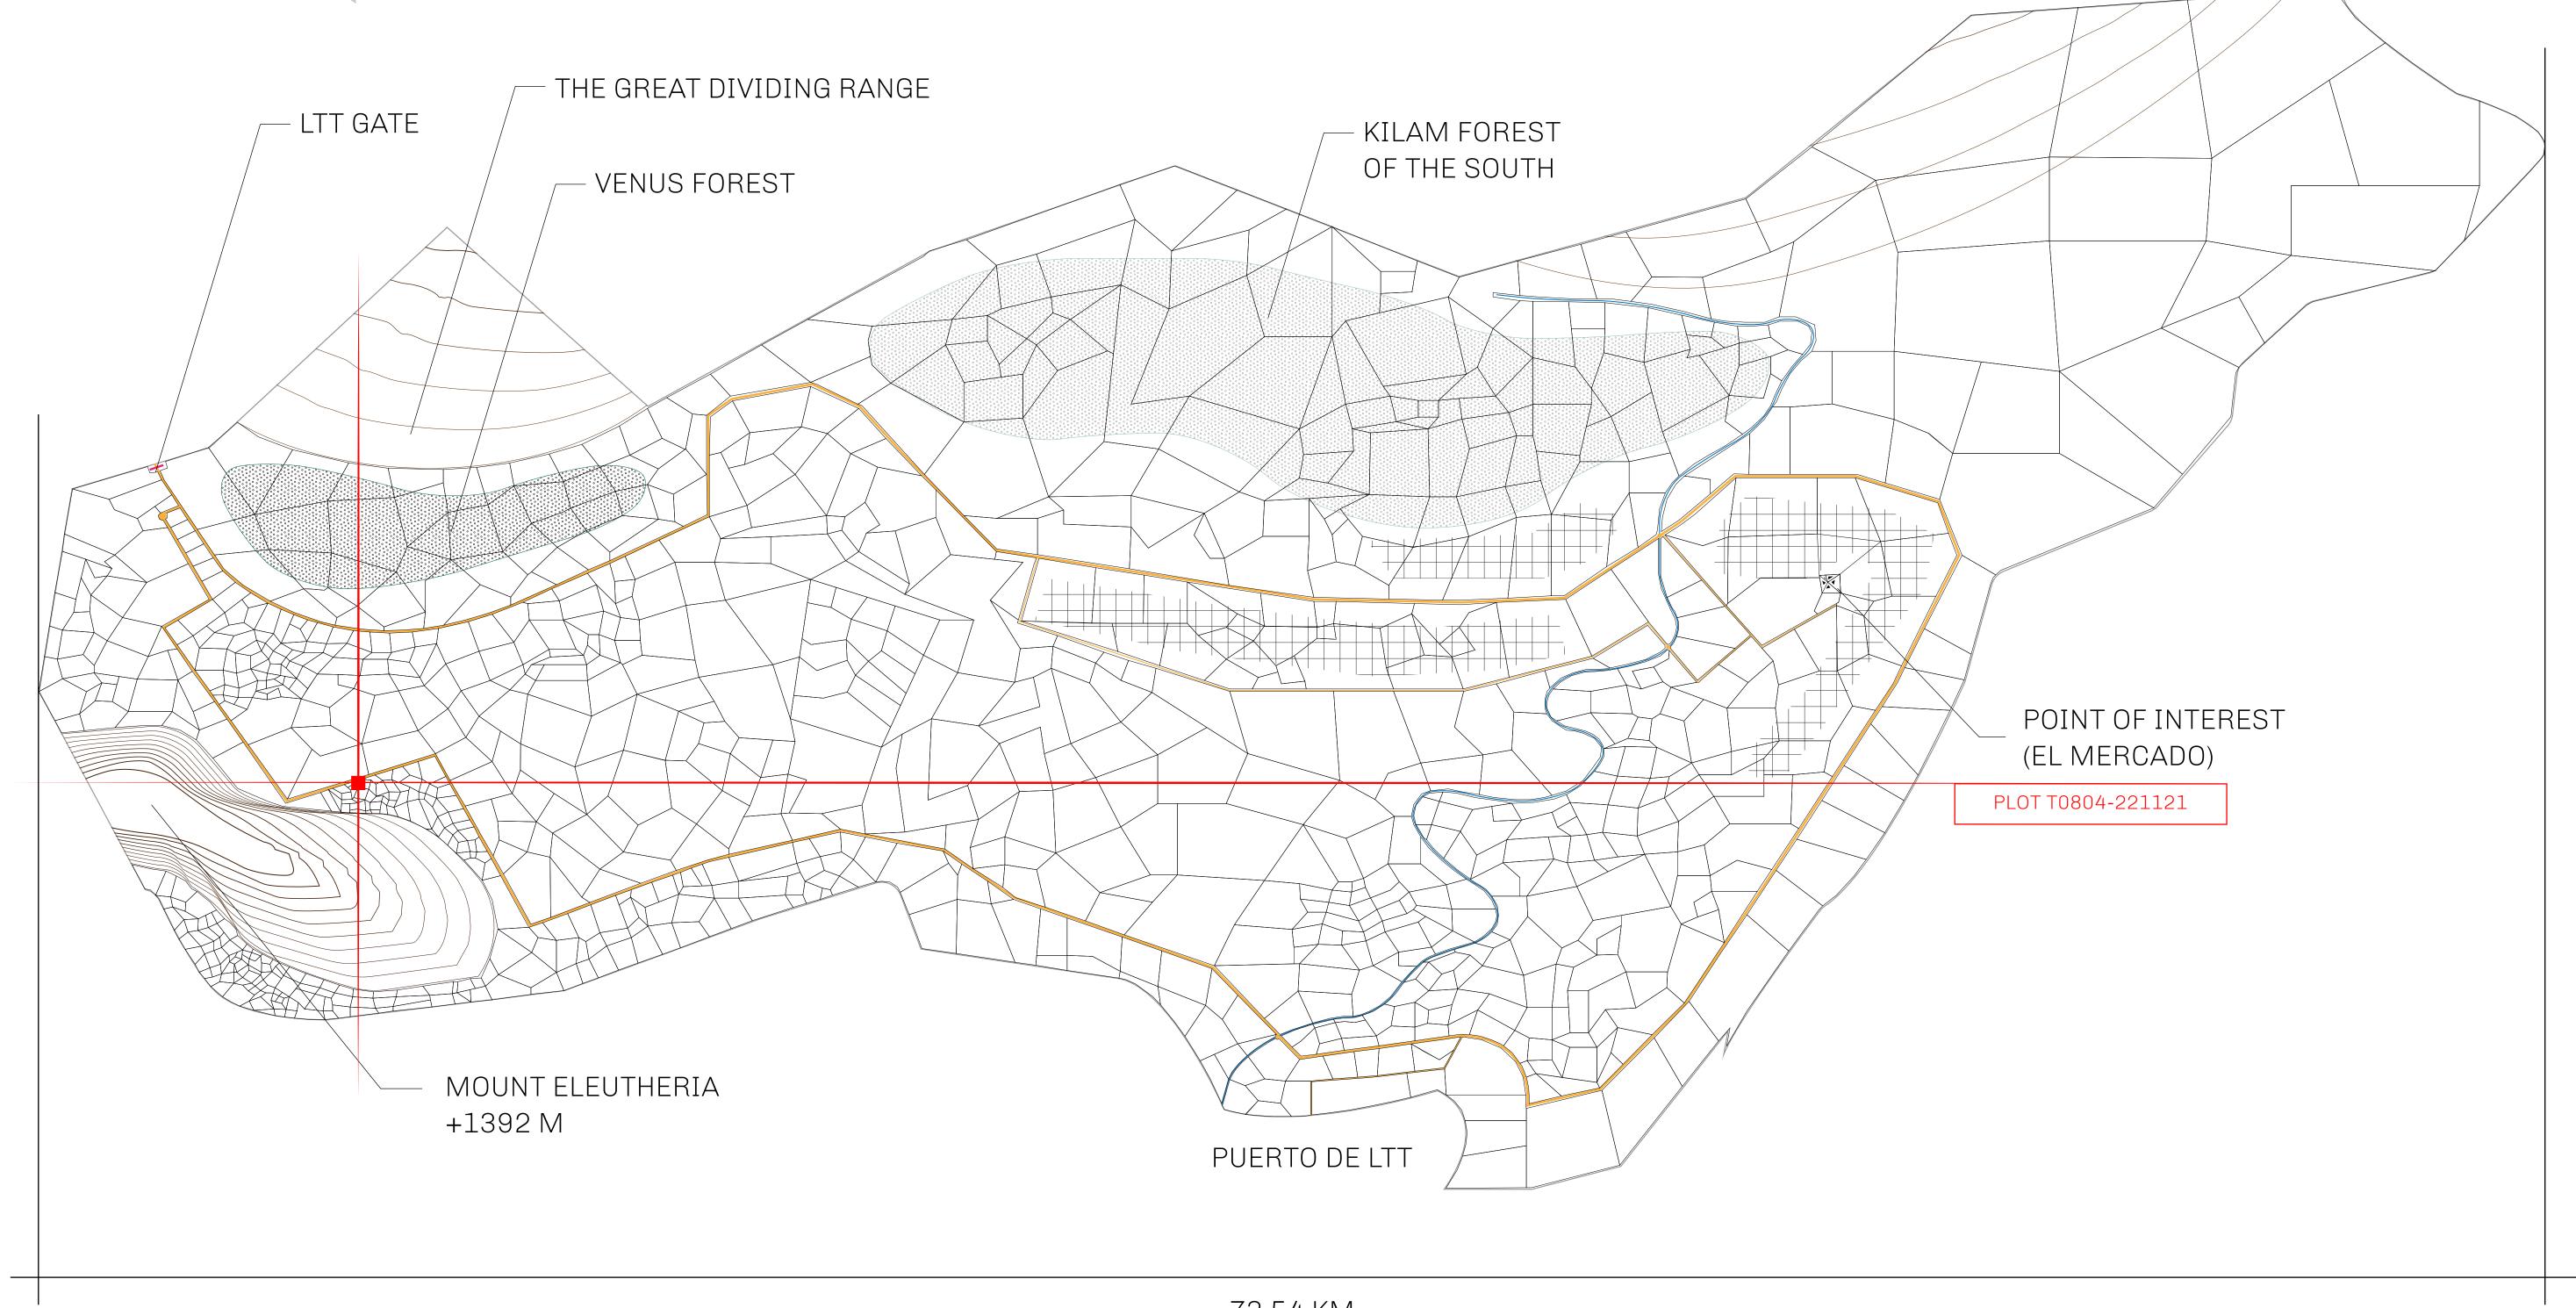

#### GEOGRAPHY

COASTLINE
BORDERS
HIGHEST POINT
LOWEST POINT
PLOTS
SCALE

193.03 KM (119.94 MILES)
OCEAN, THE GREAT EMPIRE
MT ELEUTHERIA +1392 M
PUERTO DE LTT 0 M
1045

1:50000

### T0804-221121

ADMINISTRATIVE AREA

TERRITORIO LTT ST

SCALE **1/50000** 

OWNER ENTITLEMENT

number of NFT Stories minted; Mint 4 NFT Stories

ISSUED 22 November 2021 6. Type W-T: Share of 0.1% of all BUN sales (rewarded in Credits) plus 1% of all LTT redeemed based on