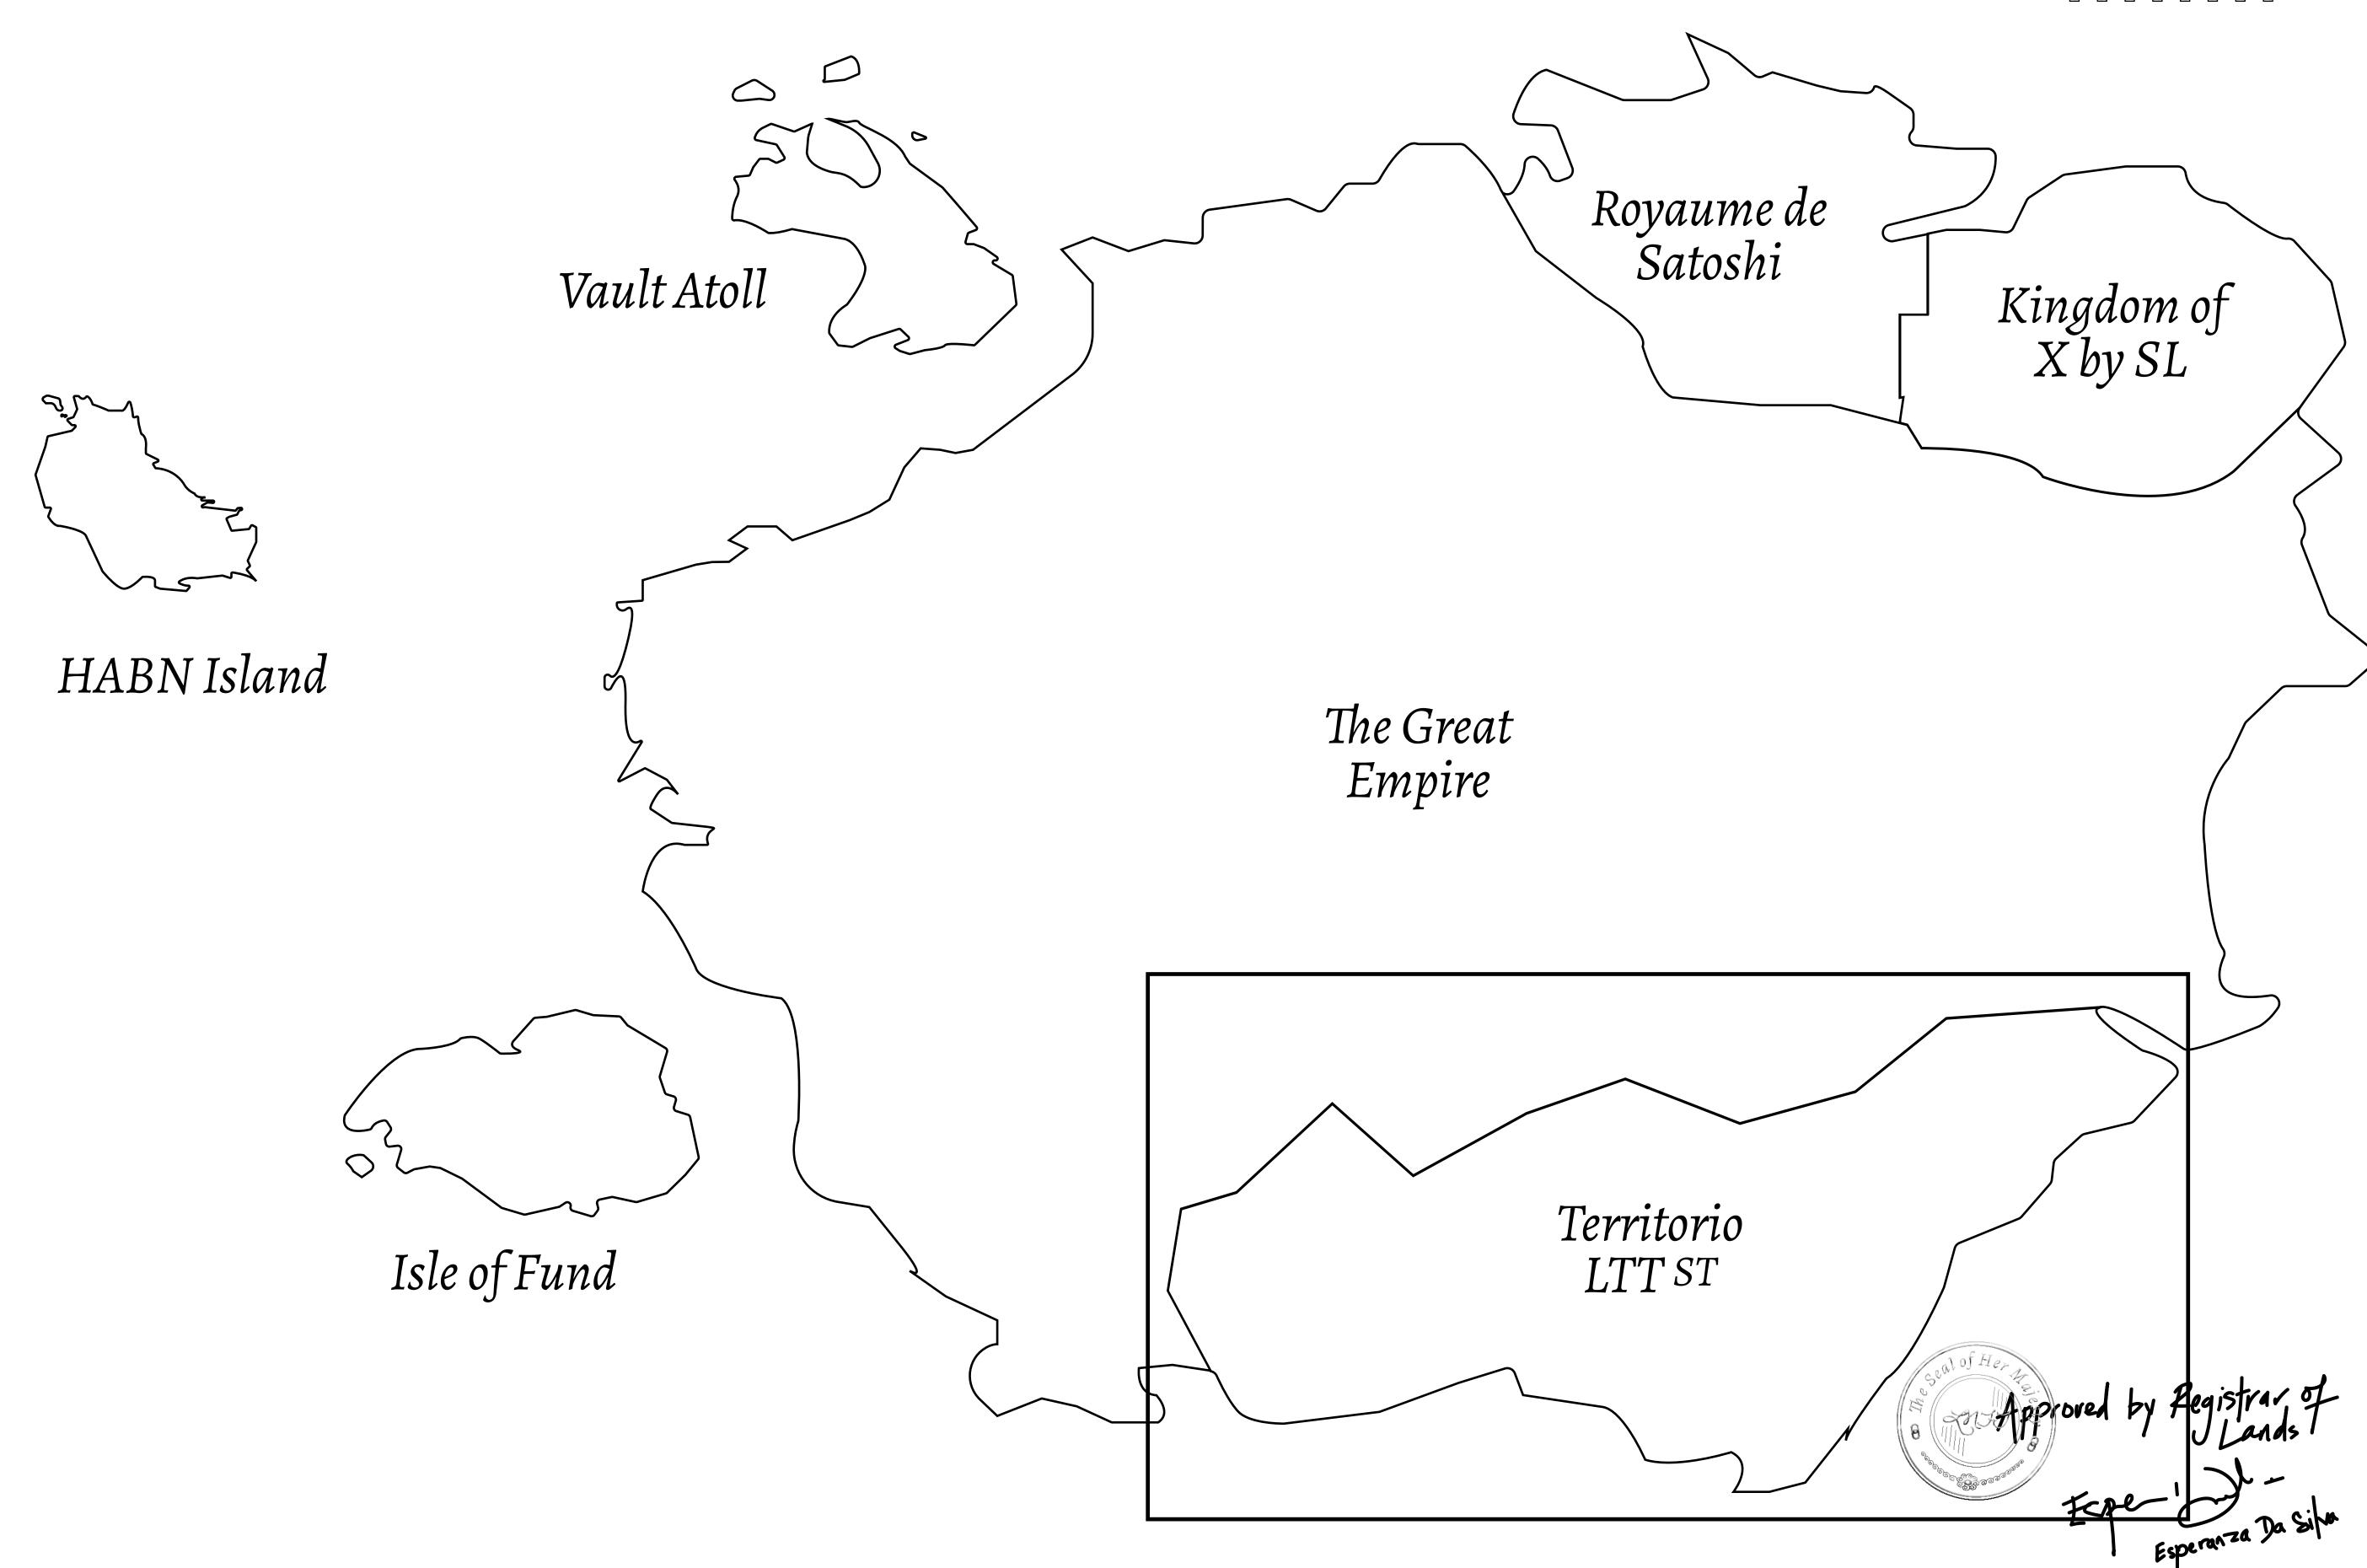

#### GEOGRAPHY

COASTLINE
BORDERS
HIGHEST POINT
LOWEST POINT
PLOTS
SCALE

193.03 KM (119.94 MILES)
OCEAN, THE GREAT EMPIRE
MT ELEUTHERIA +1392 M
PUERTO DE LTT 0 M
1045

1:50000

### T0804-221121

ADMINISTRATIVE AREA

TERRITORIO LTT ST

SCALE **1/50000** 

OWNER ENTITLEMENT

number of NFT Stories minted; Mint 4 NFT Stories

ISSUED 22 November 2021 6. Type W-T: Share of 0.1% of all BUN sales (rewarded in Credits) plus 1% of all LTT redeemed based on