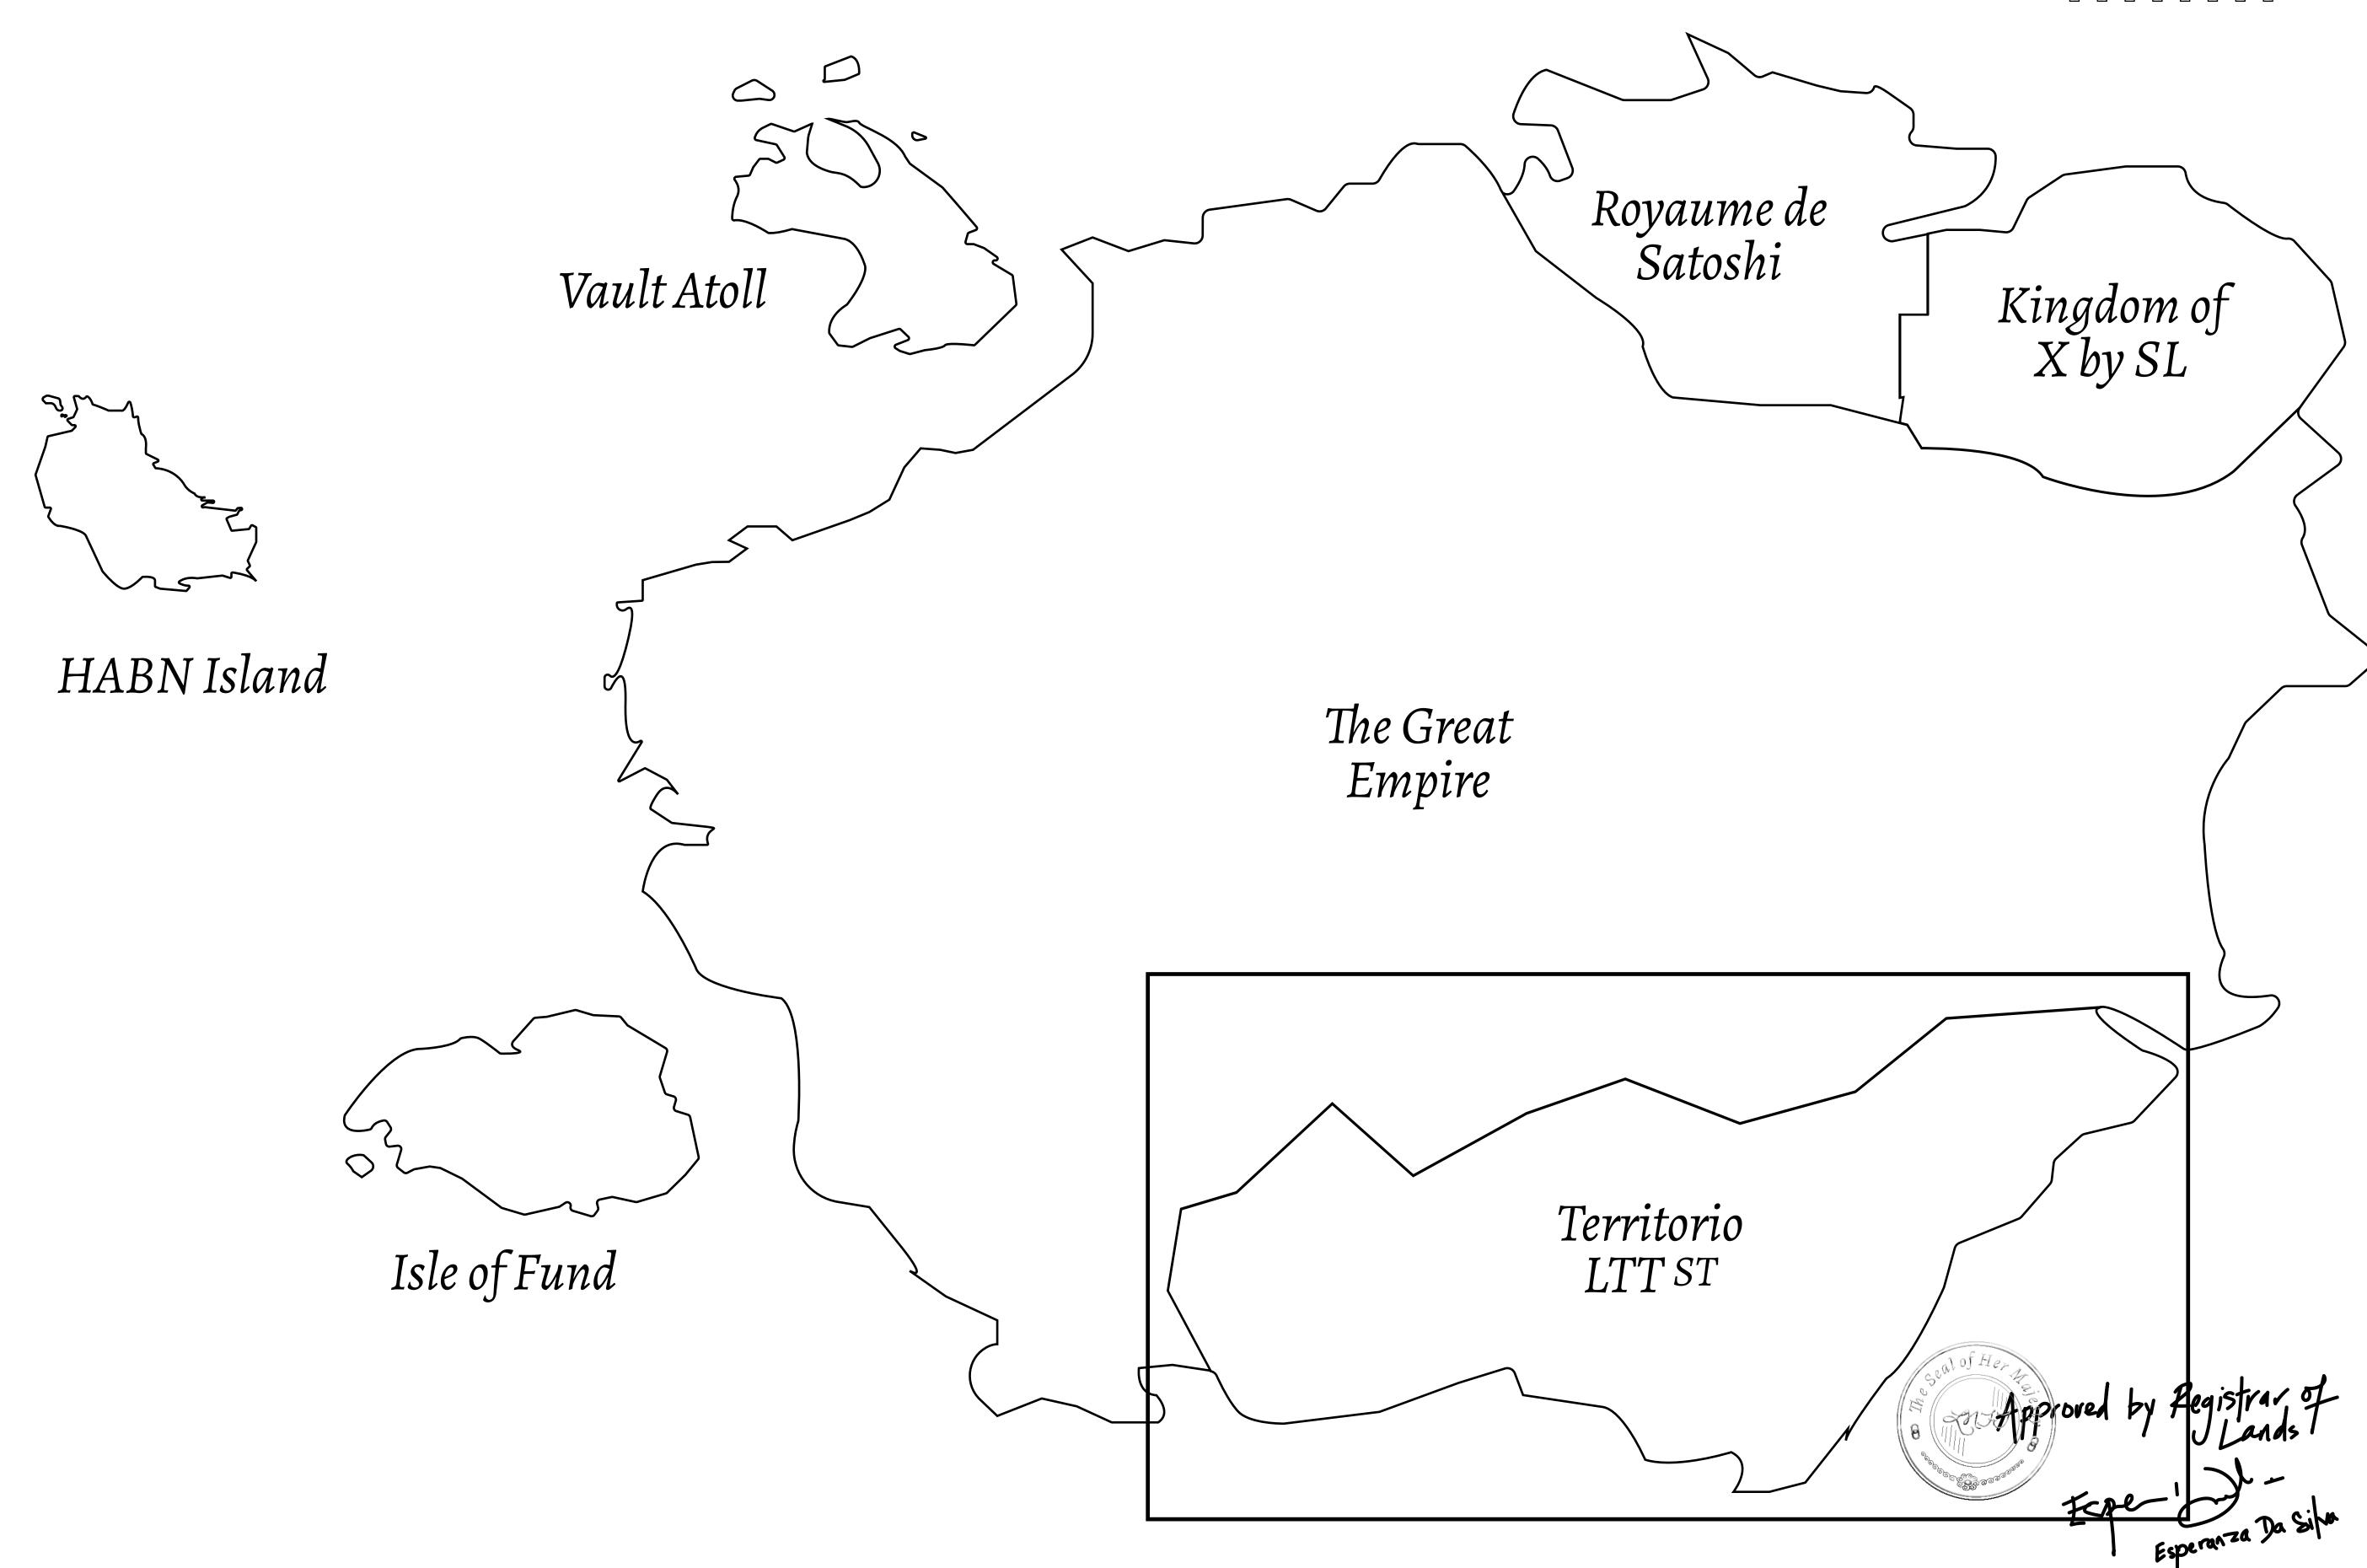

#### THE SPANISH ARMADA

The most flamboyant of all of the states, this Spanish-speaking territory houses a clash of cultures. From the LTT trades in the El Mercado district to the solicitations for invites to the Great Empire, and even the traveling Caravans, it is a transient place; people are always on the move on the way to the Great Empire or a trek through the Dividing Range to the Royaume De Satoshi. Commerce uses derivations of LTT such as LTTE, LTTB, and LTTC.

#### GEOGRAPHY

COASTLINE
BORDERS
HIGHEST POINT
LOWEST POINT
PLOTS
SCALE

193.03 KM (119.94 MILES)
OCEAN, THE GREAT EMPIRE
MT ELEUTHERIA +1392 M
PUERTO DE LTT 0 M

1045

1:50000

### T0803-221121

TERRITORIO LTT ST

ISSUED 22 November 2021 . J.

SCALE **1/50000** 

Type W-T: Share of 0.1% of all BUN sales (rewarded in Credits) plus 1% of all LTT redeemed based on OWNER ENTITLEMENT number of NFT Stories minted; Mint 4 NFT Stories