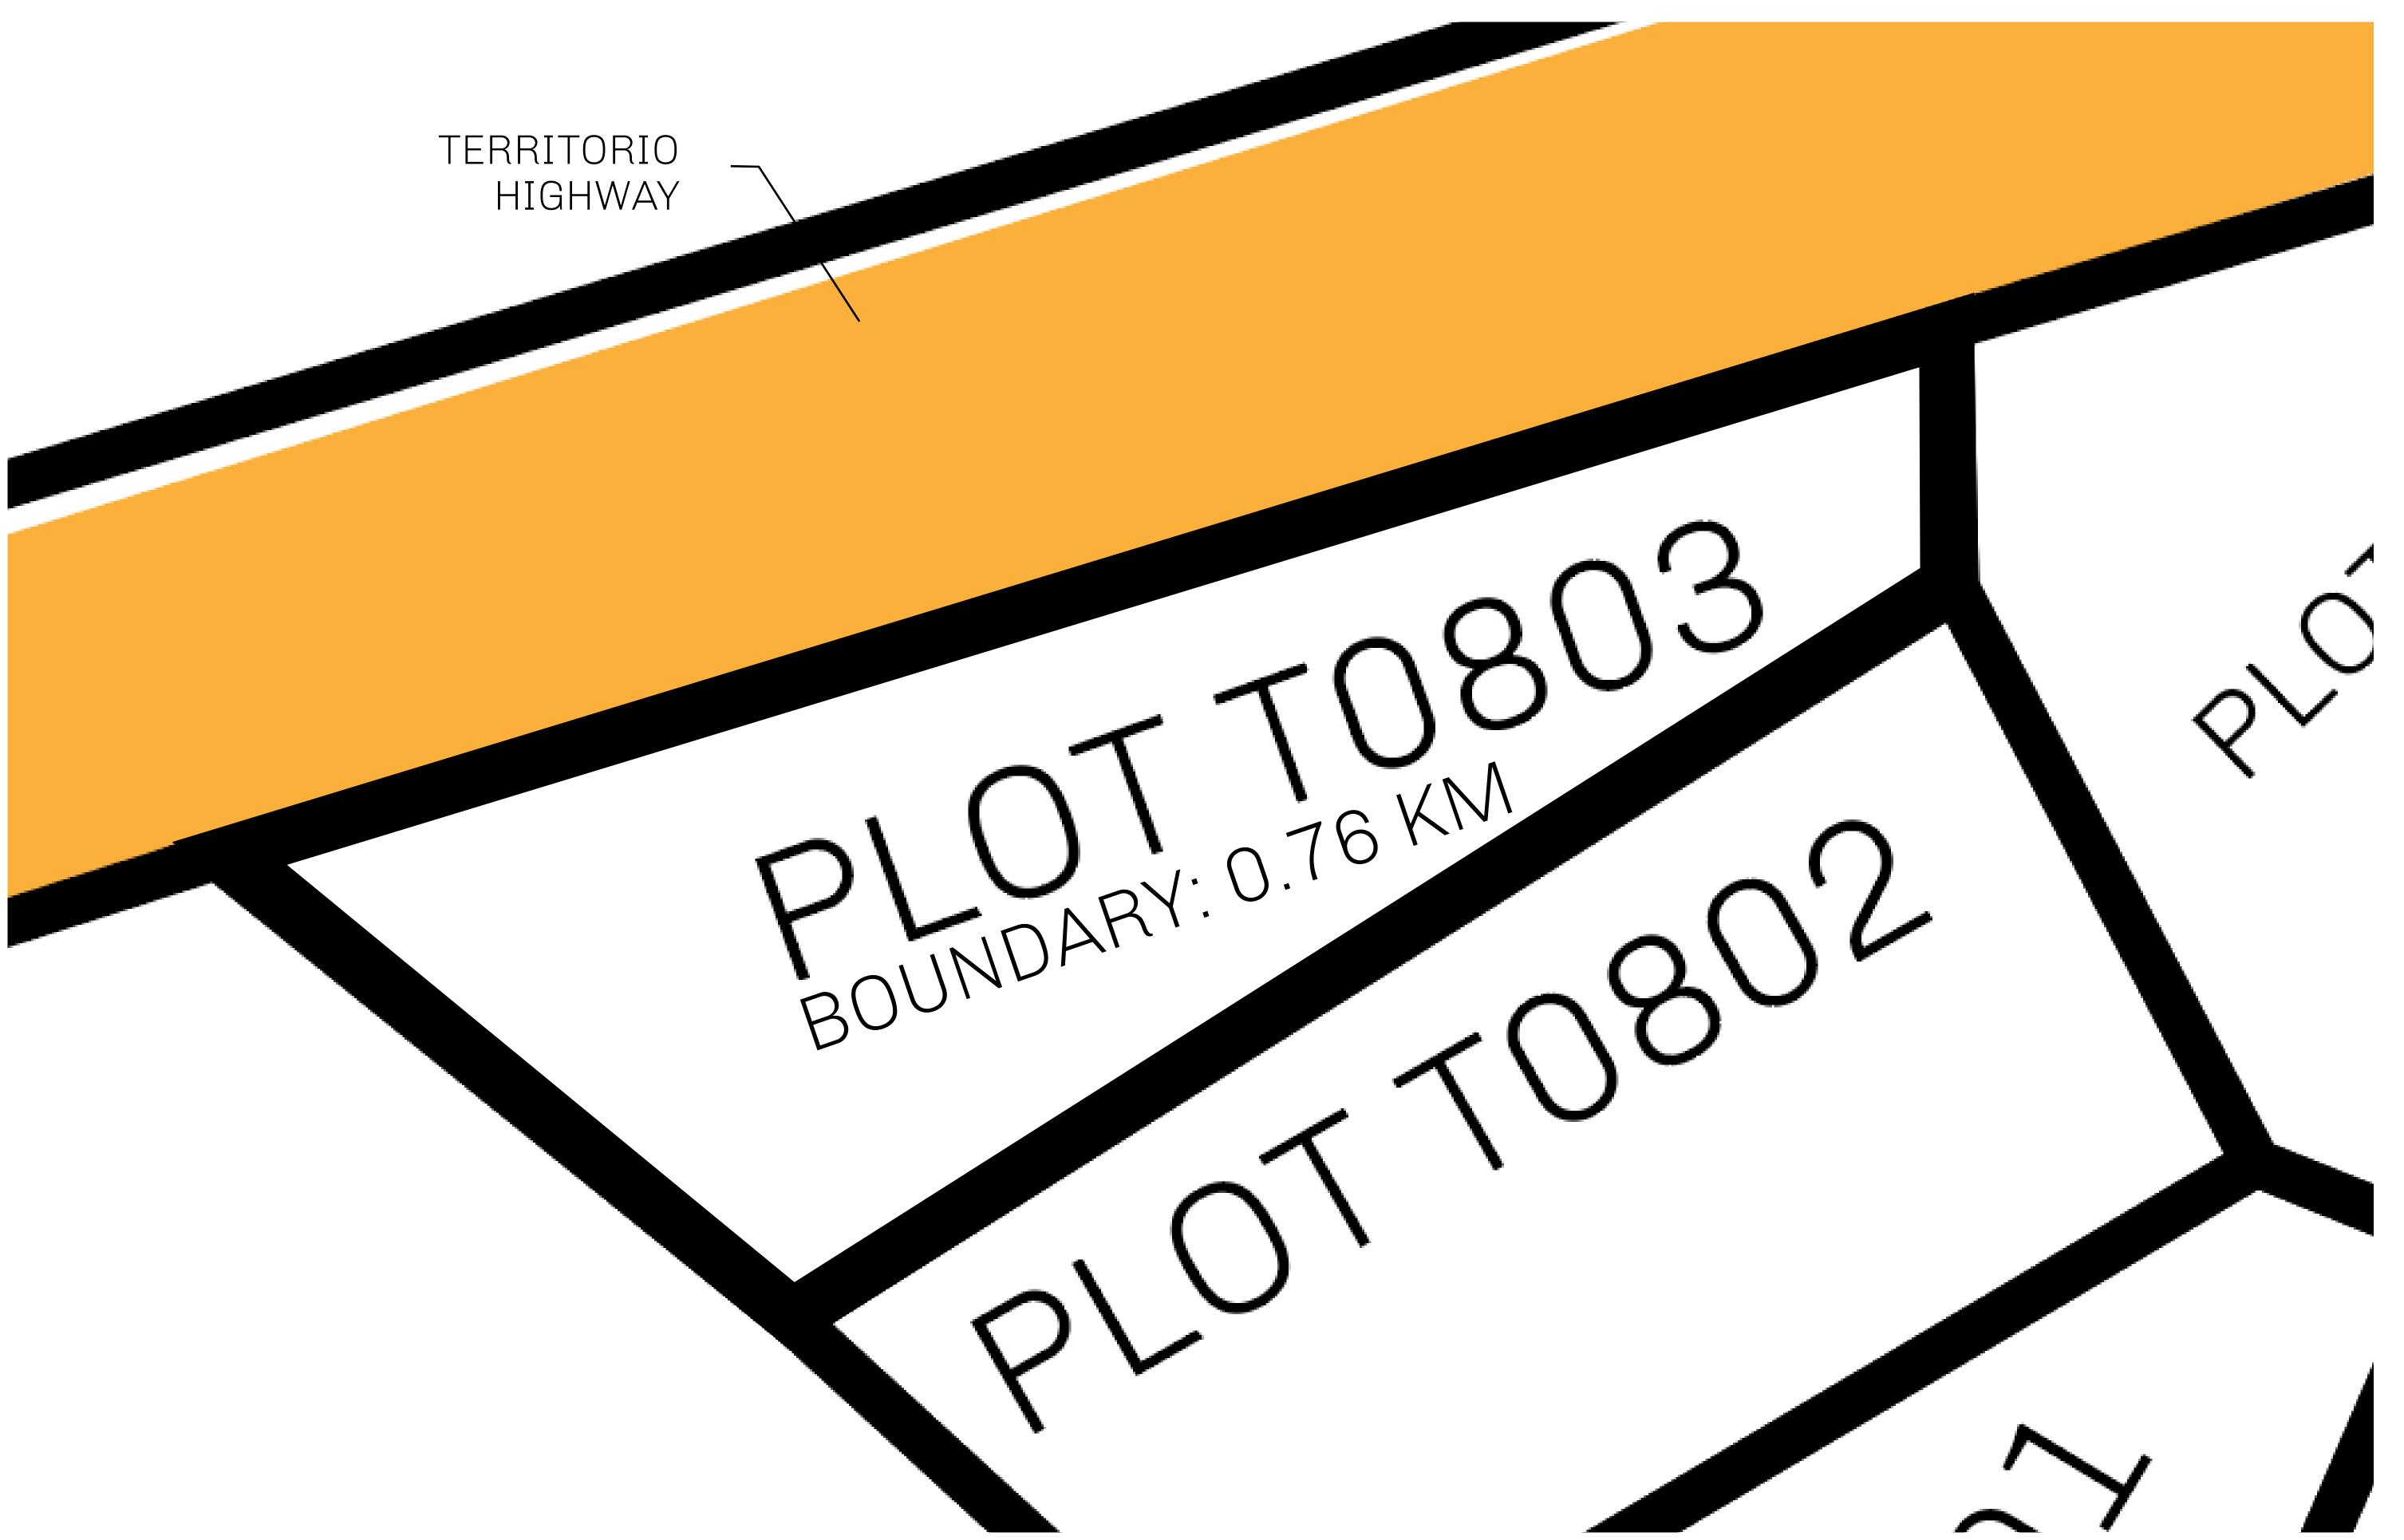

### T0803-221121

TERRITORIO LTT ST

ISSUED 22 November 2021 . J.

SCALE **1/50000** 

Type W-T: Share of 0.1% of all BUN sales (rewarded in Credits) plus 1% of all LTT redeemed based on OWNER ENTITLEMENT number of NFT Stories minted; Mint 4 NFT Stories