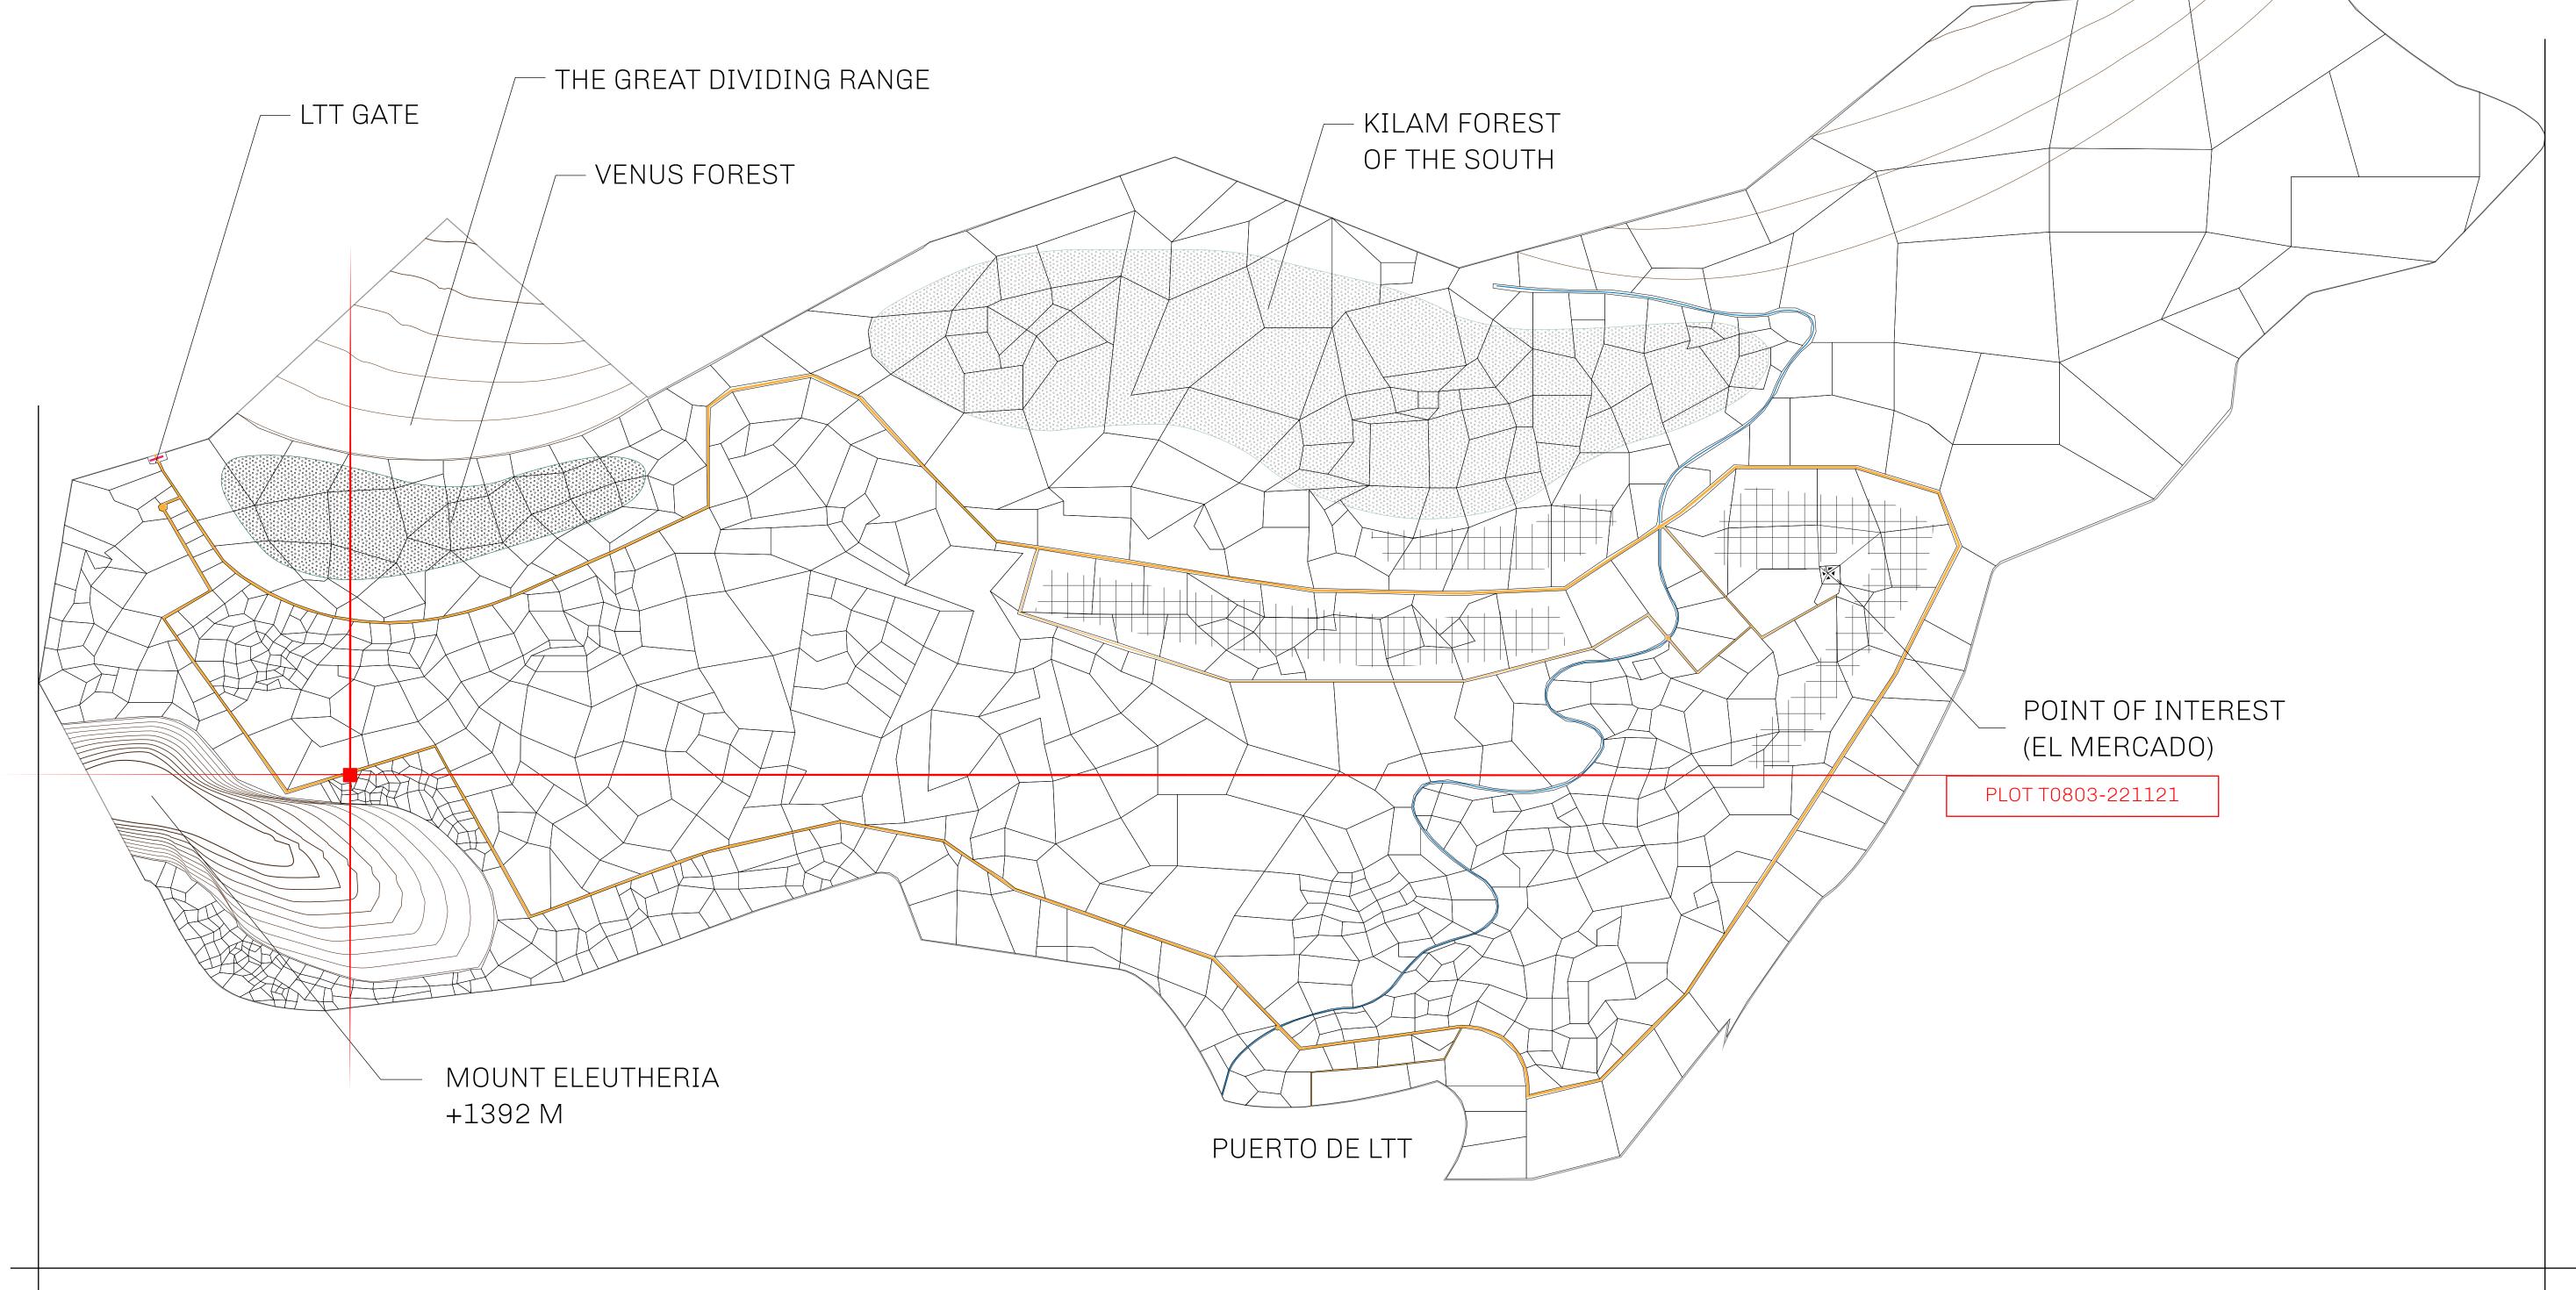

#### GEOGRAPHY

COASTLINE
BORDERS
HIGHEST POINT
LOWEST POINT
PLOTS
SCALE

193.03 KM (119.94 MILES)
OCEAN, THE GREAT EMPIRE
MT ELEUTHERIA +1392 M
PUERTO DE LTT 0 M

1045

1:50000

### T0803-221121

TERRITORIO LTT ST

ISSUED 22 November 2021 . J.

SCALE **1/50000** 

Type W-T: Share of 0.1% of all BUN sales (rewarded in Credits) plus 1% of all LTT redeemed based on OWNER ENTITLEMENT number of NFT Stories minted; Mint 4 NFT Stories