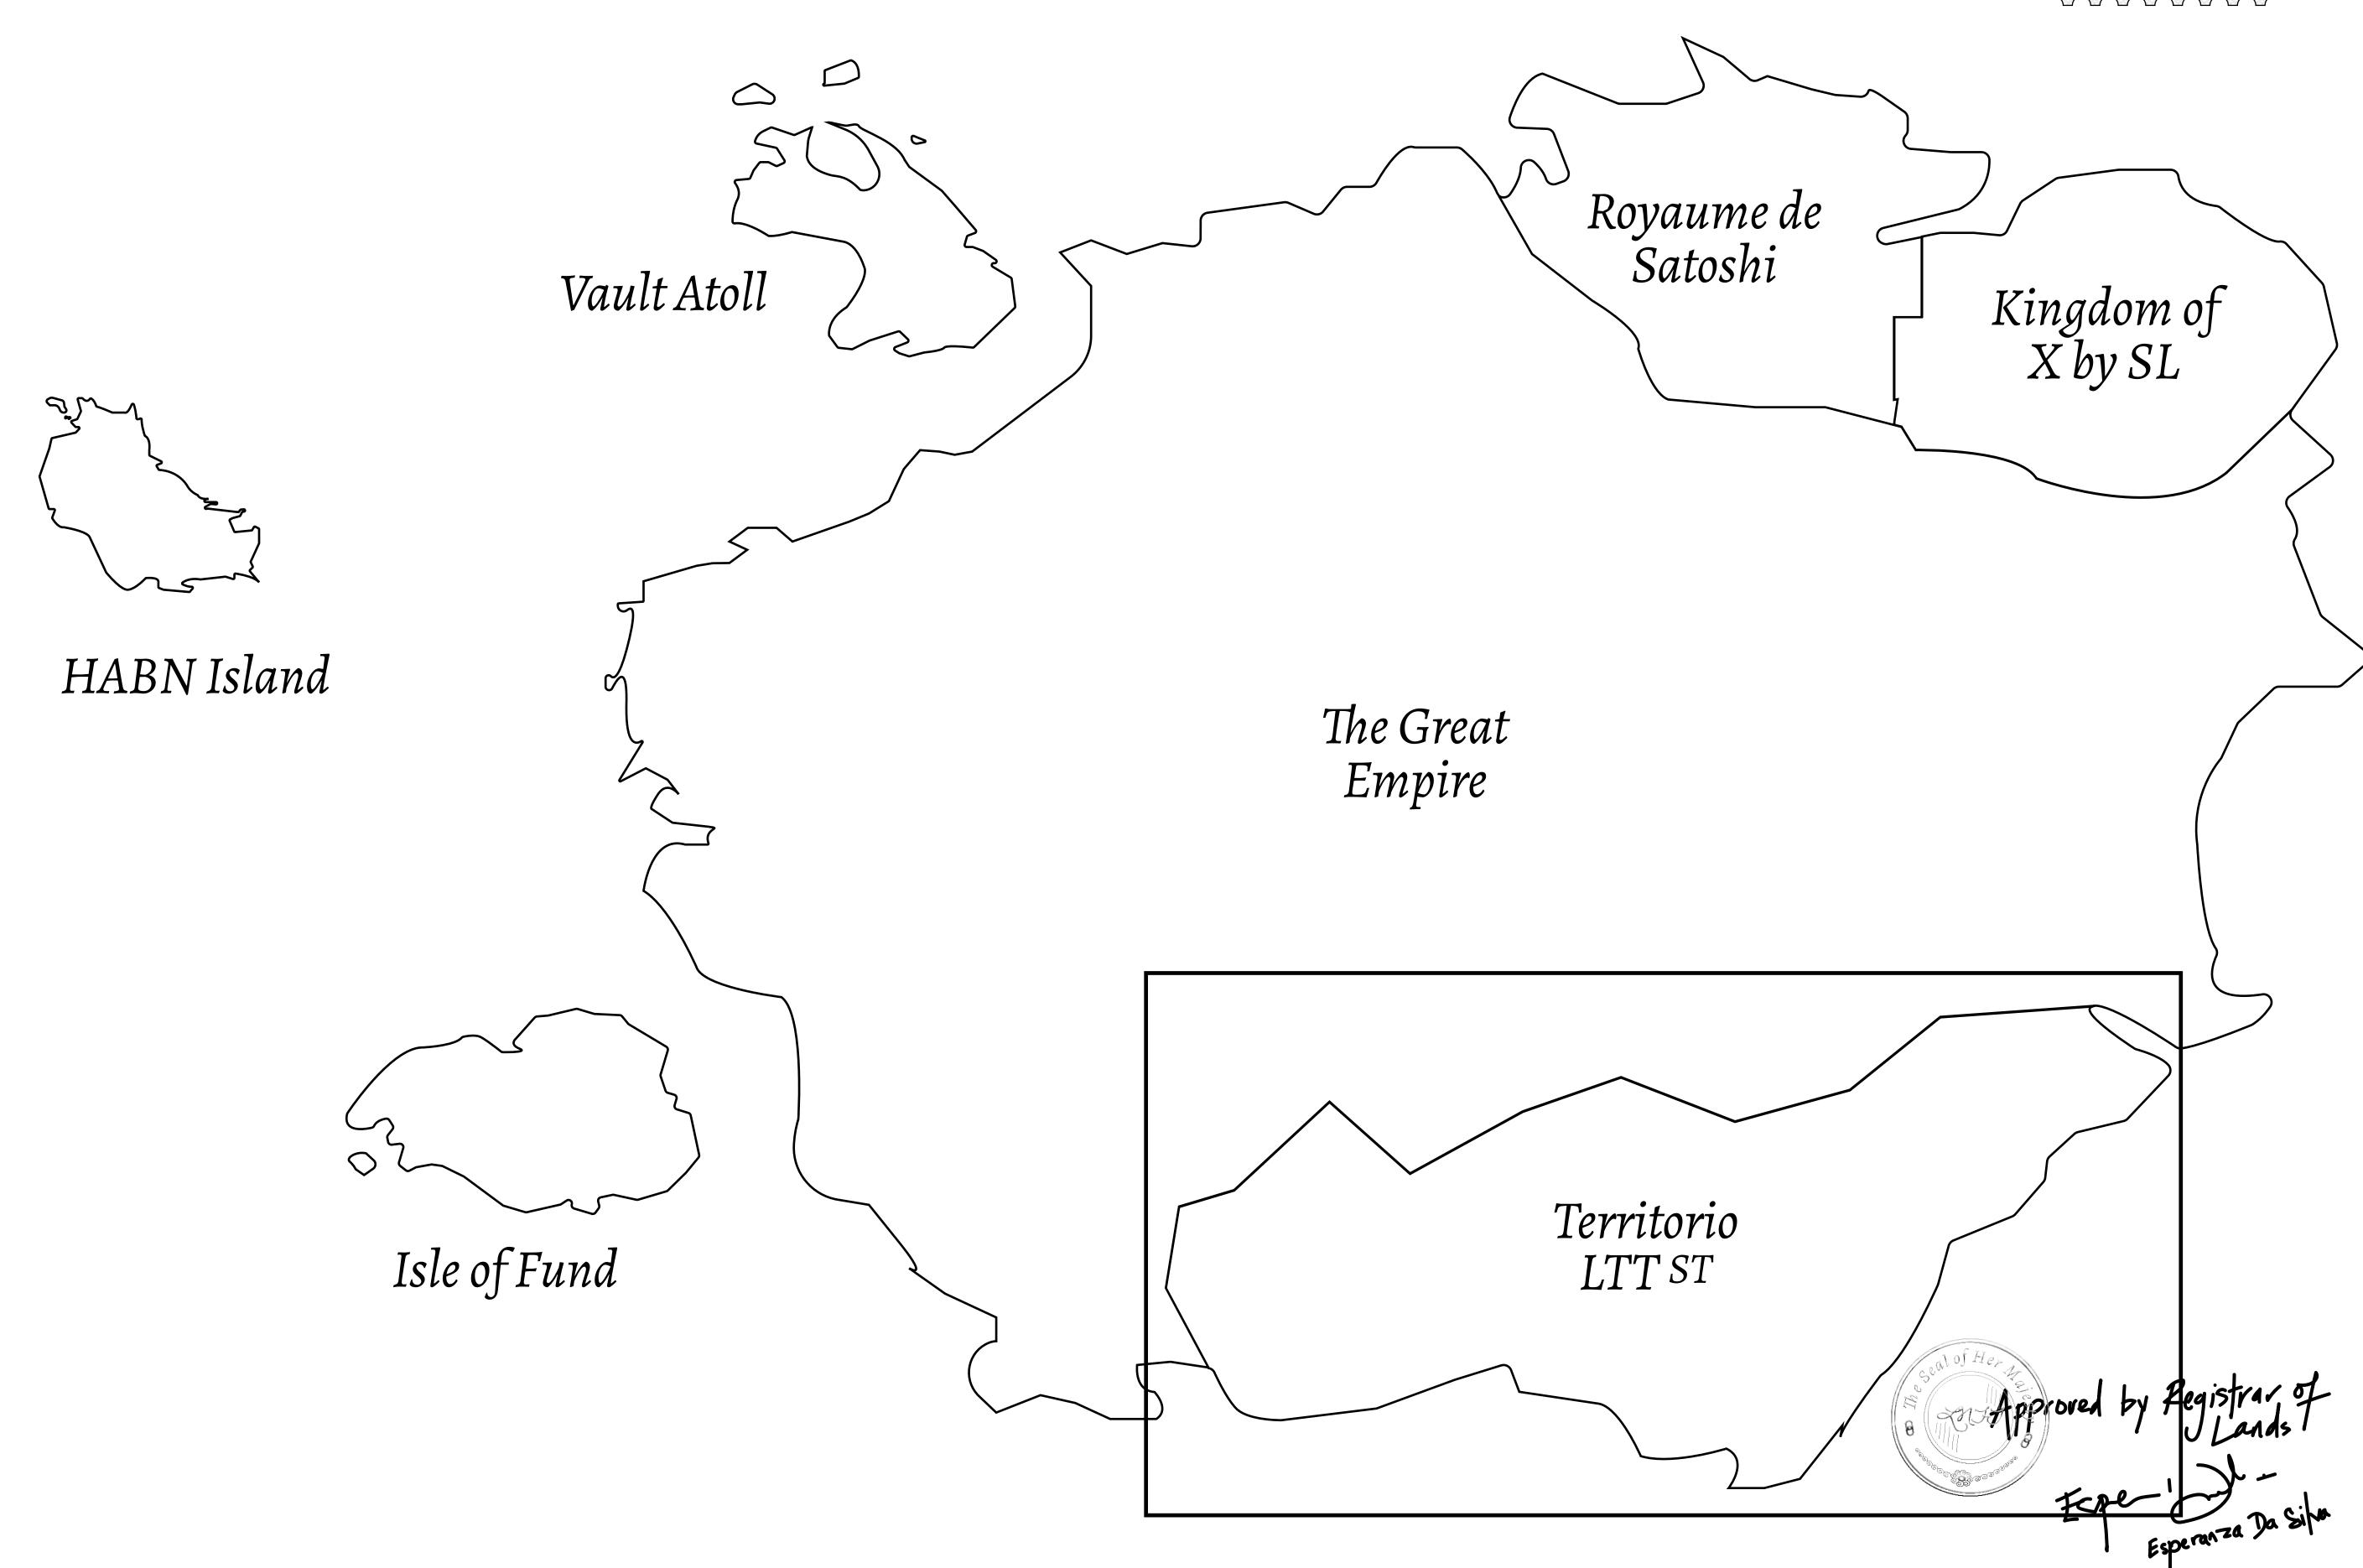

## GEOGRAPHY

COASTLINE
BORDERS
HIGHEST POINT
LOWEST POINT
PLOTS
SCALE

193.03 KM (119.94 MILES)
OCEAN, THE GREAT EMPIRE
MT ELEUTHERIA +1392 M
PUERTO DE LTT 0 M
1045

1:50000

## H.M. LNFT Land Registry

TITLE NUMBER

ADMINISTRATIVE AREA

TERRITORIO LTT ST

ISSUED 22 November 2021 ...

SCALE **1/50000** 

OWNER ENTITLEMENT

Type W-T: Share of 0.1% of all BUN sales (rewarded in Credits) plus 1% of all LTT redeemed based on