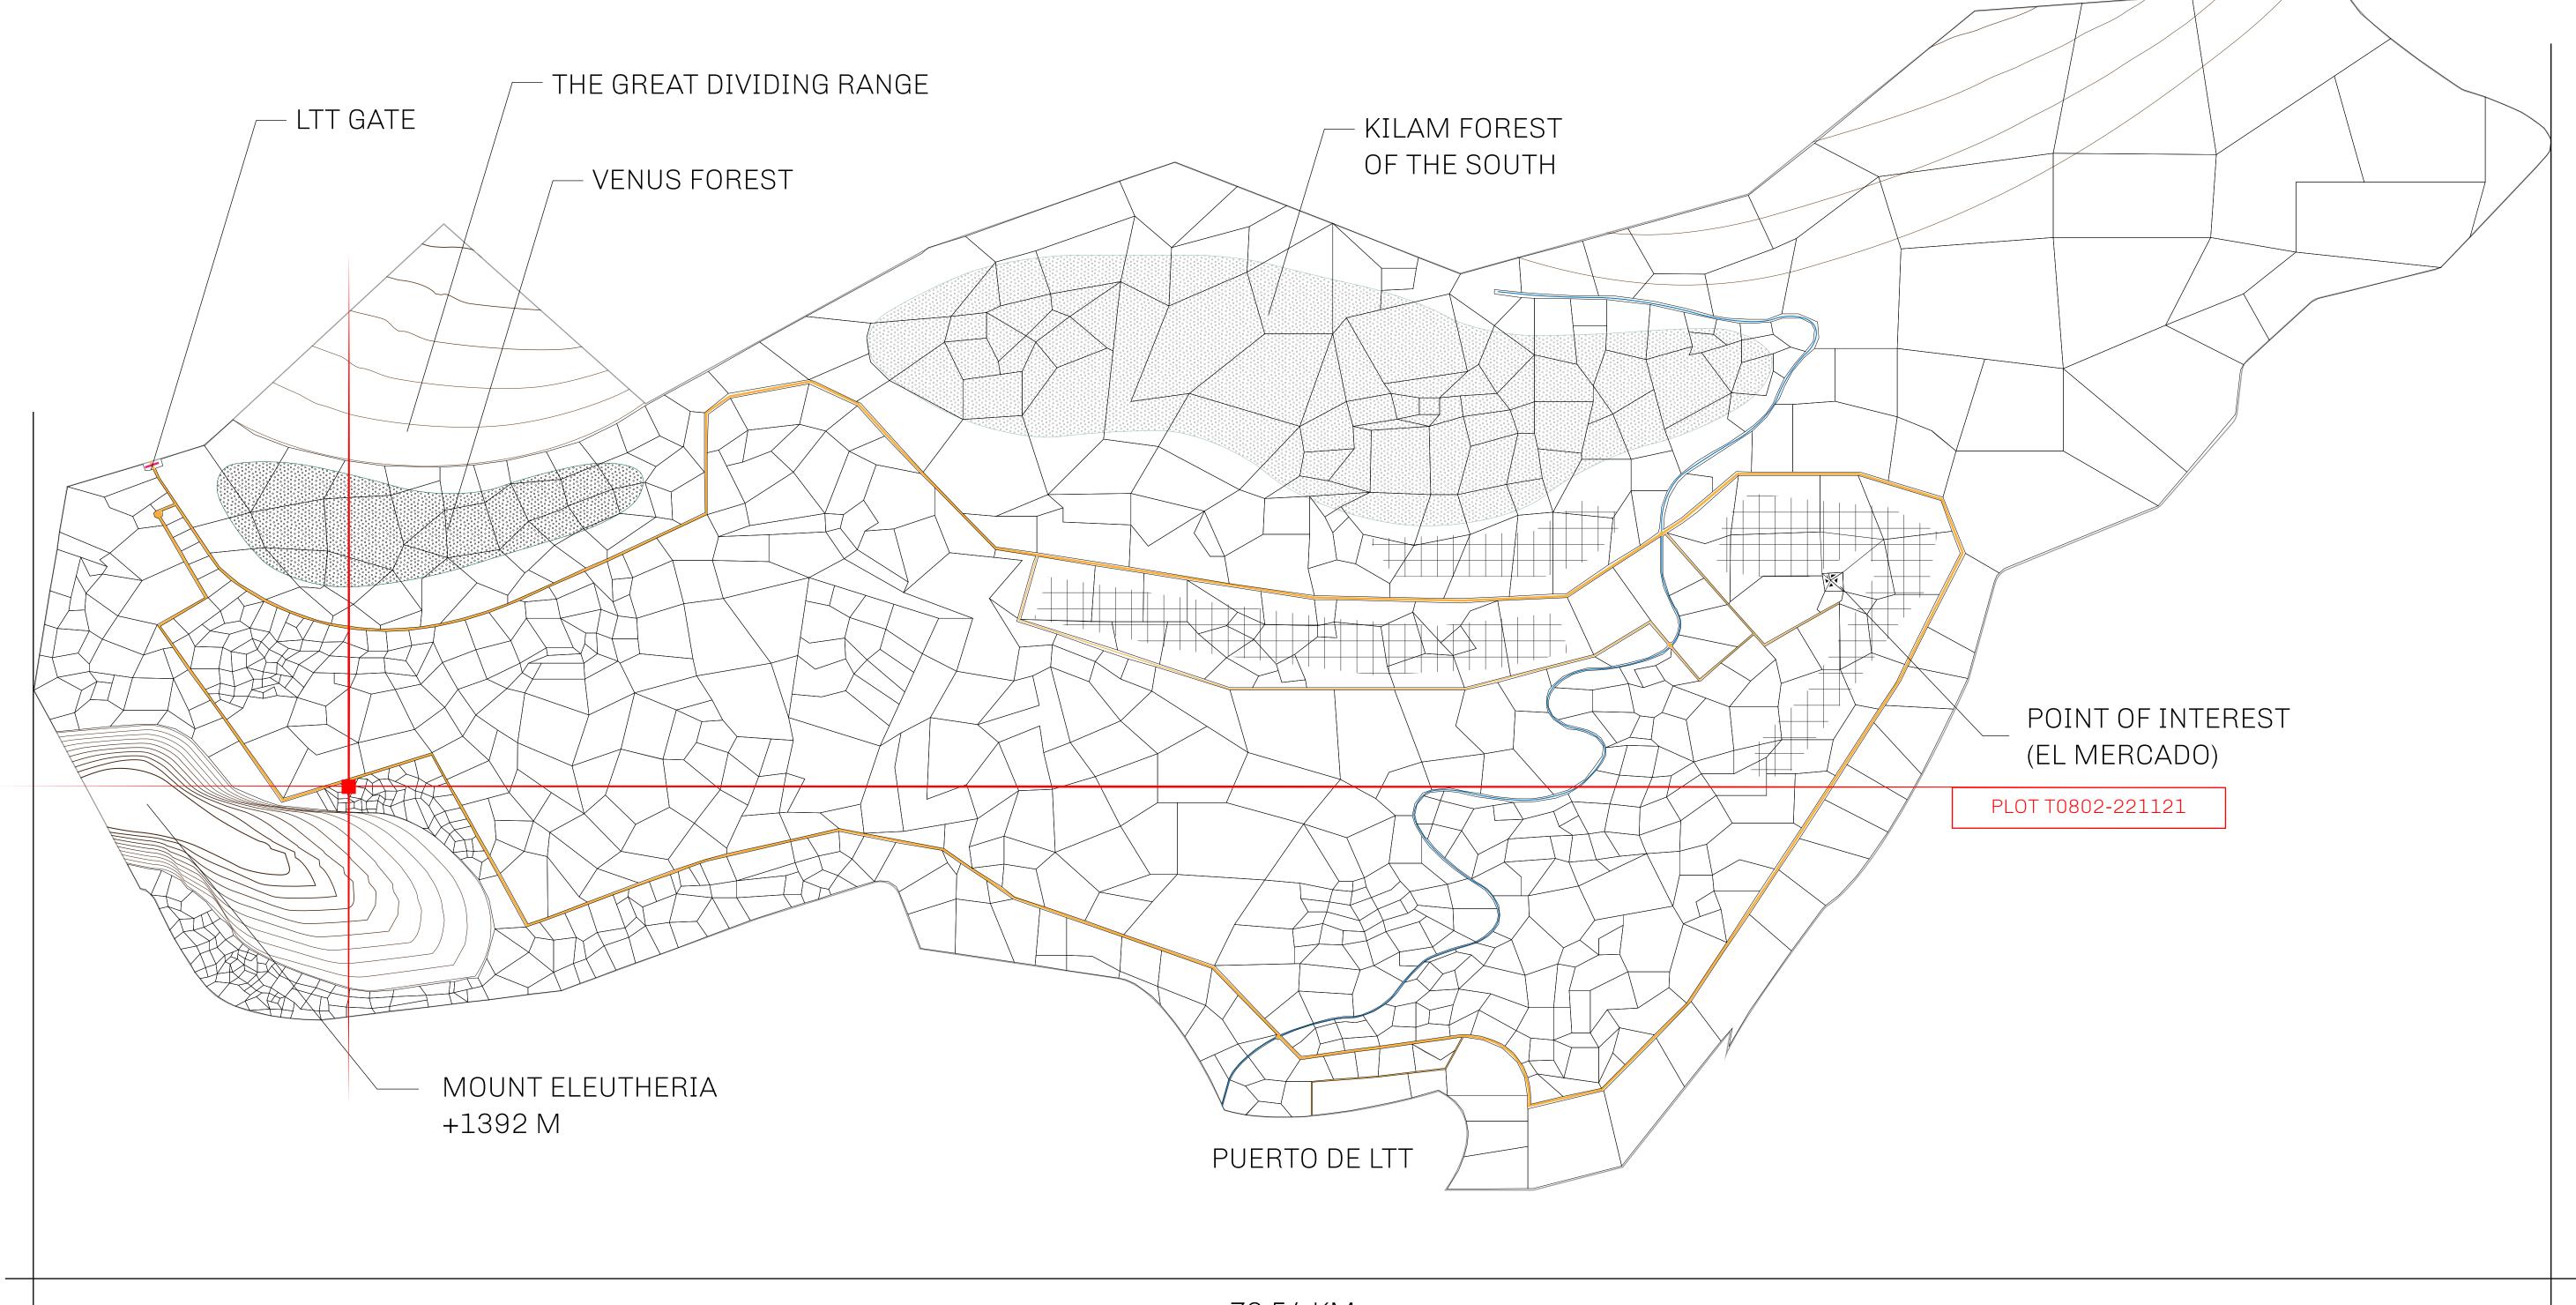

## THE SPANISH ARMADA

The most flamboyant of all of the states, this Spanish-speaking territory houses a clash of cultures. From the LTT trades in the El Mercado district to the solicitations for invites to the Great Empire, and even the traveling Caravans, it is a transient place; people are always on the move on the way to the Great Empire or a trek through the Dividing Range to the Royaume De Satoshi. Commerce uses derivations of LTT such as LTTE, LTTB, and LTTC.

## GEOGRAPHY

COASTLINE
BORDERS
HIGHEST POINT
LOWEST POINT
PLOTS
SCALE

193.03 KM (119.94 MILES)
OCEAN, THE GREAT EMPIRE
MT ELEUTHERIA +1392 M
PUERTO DE LTT 0 M
1045

1:50000

## H.M. LNFT Land Registry

TITLE NUMBER

ADMINISTRATIVE AREA

TERRITORIO LTT ST

ISSUED 22 November 2021 ...

SCALE **1/50000** 

OWNER ENTITLEMENT

Type W-T: Share of 0.1% of all BUN sales (rewarded in Credits) plus 1% of all LTT redeemed based on