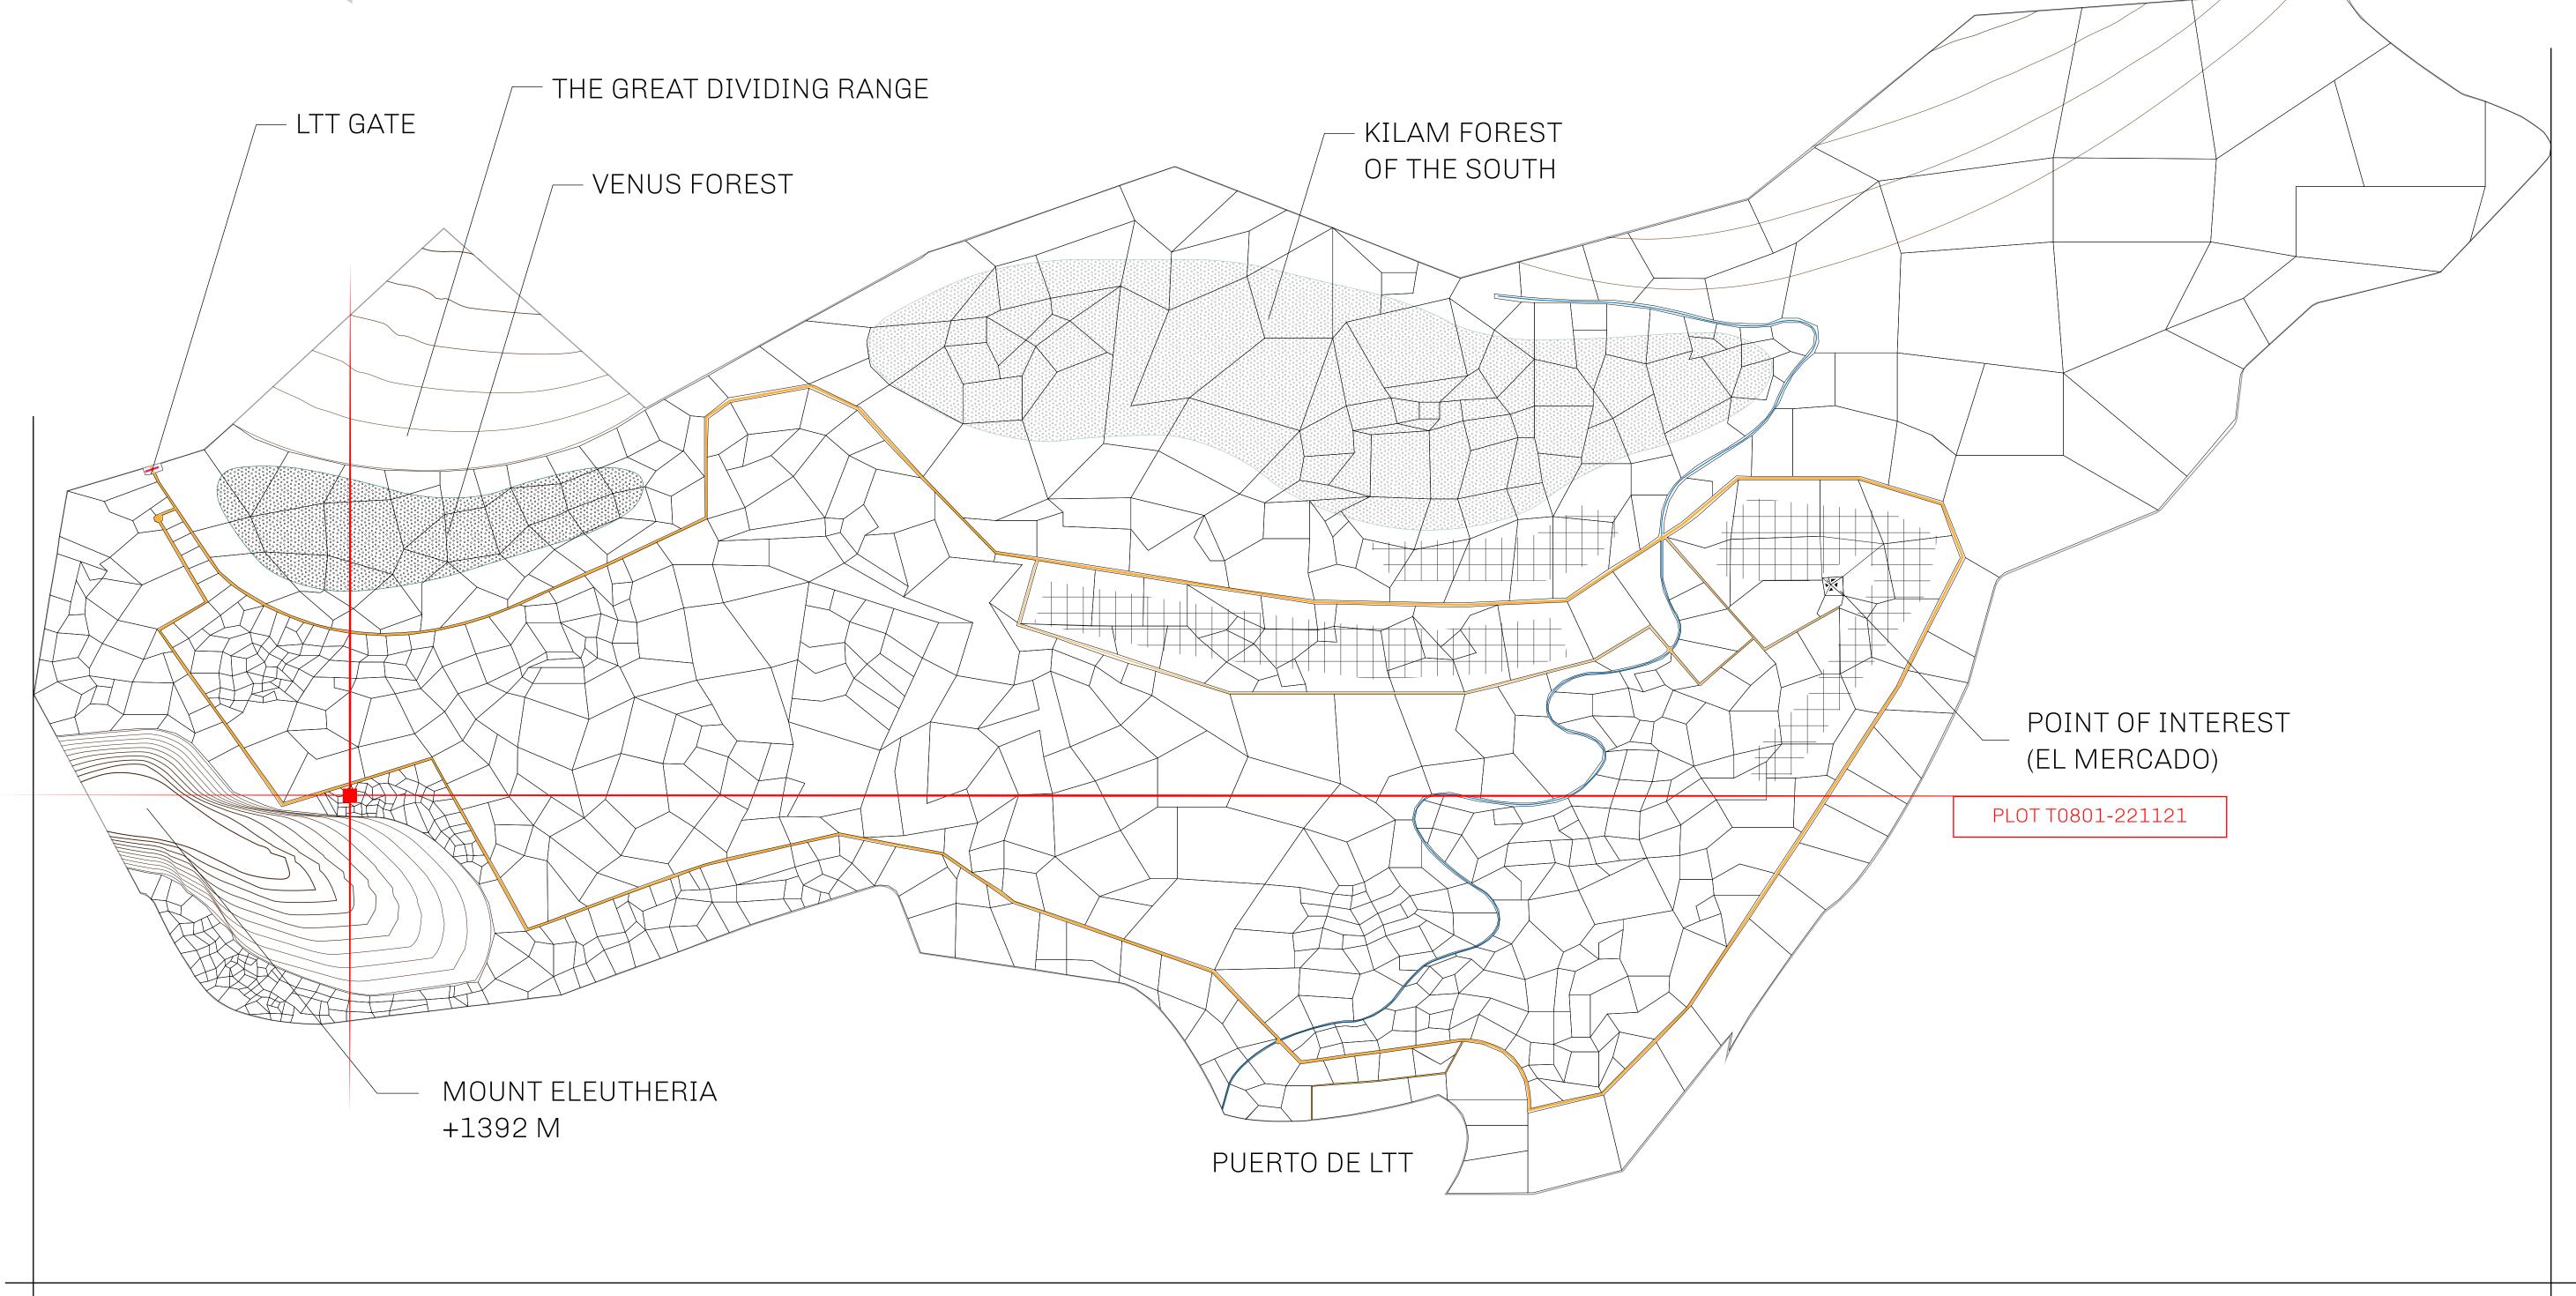

## GEOGRAPHY

COASTLINE
BORDERS
HIGHEST POINT
LOWEST POINT
PLOTS
SCALE

193.03 KM (119.94 MILES)
OCEAN, THE GREAT EMPIRE
MT ELEUTHERIA +1392 M
PUERTO DE LTT 0 M

1045

1:50000

## H.M. LNFT Land Registry

T0801-221121

TITLE NUMBER

TERRITORIO LTT ST

ISSUED 22 November 2021

SCALE **1/50000** 

OWNER ENTITLEMENT

Type W-T: Share of 0.1% of all BUN sales (rewarded in Credits) plus 1% of all LTT redeemed based on number of NFT Stories minted; Mint 4 NFT Stories