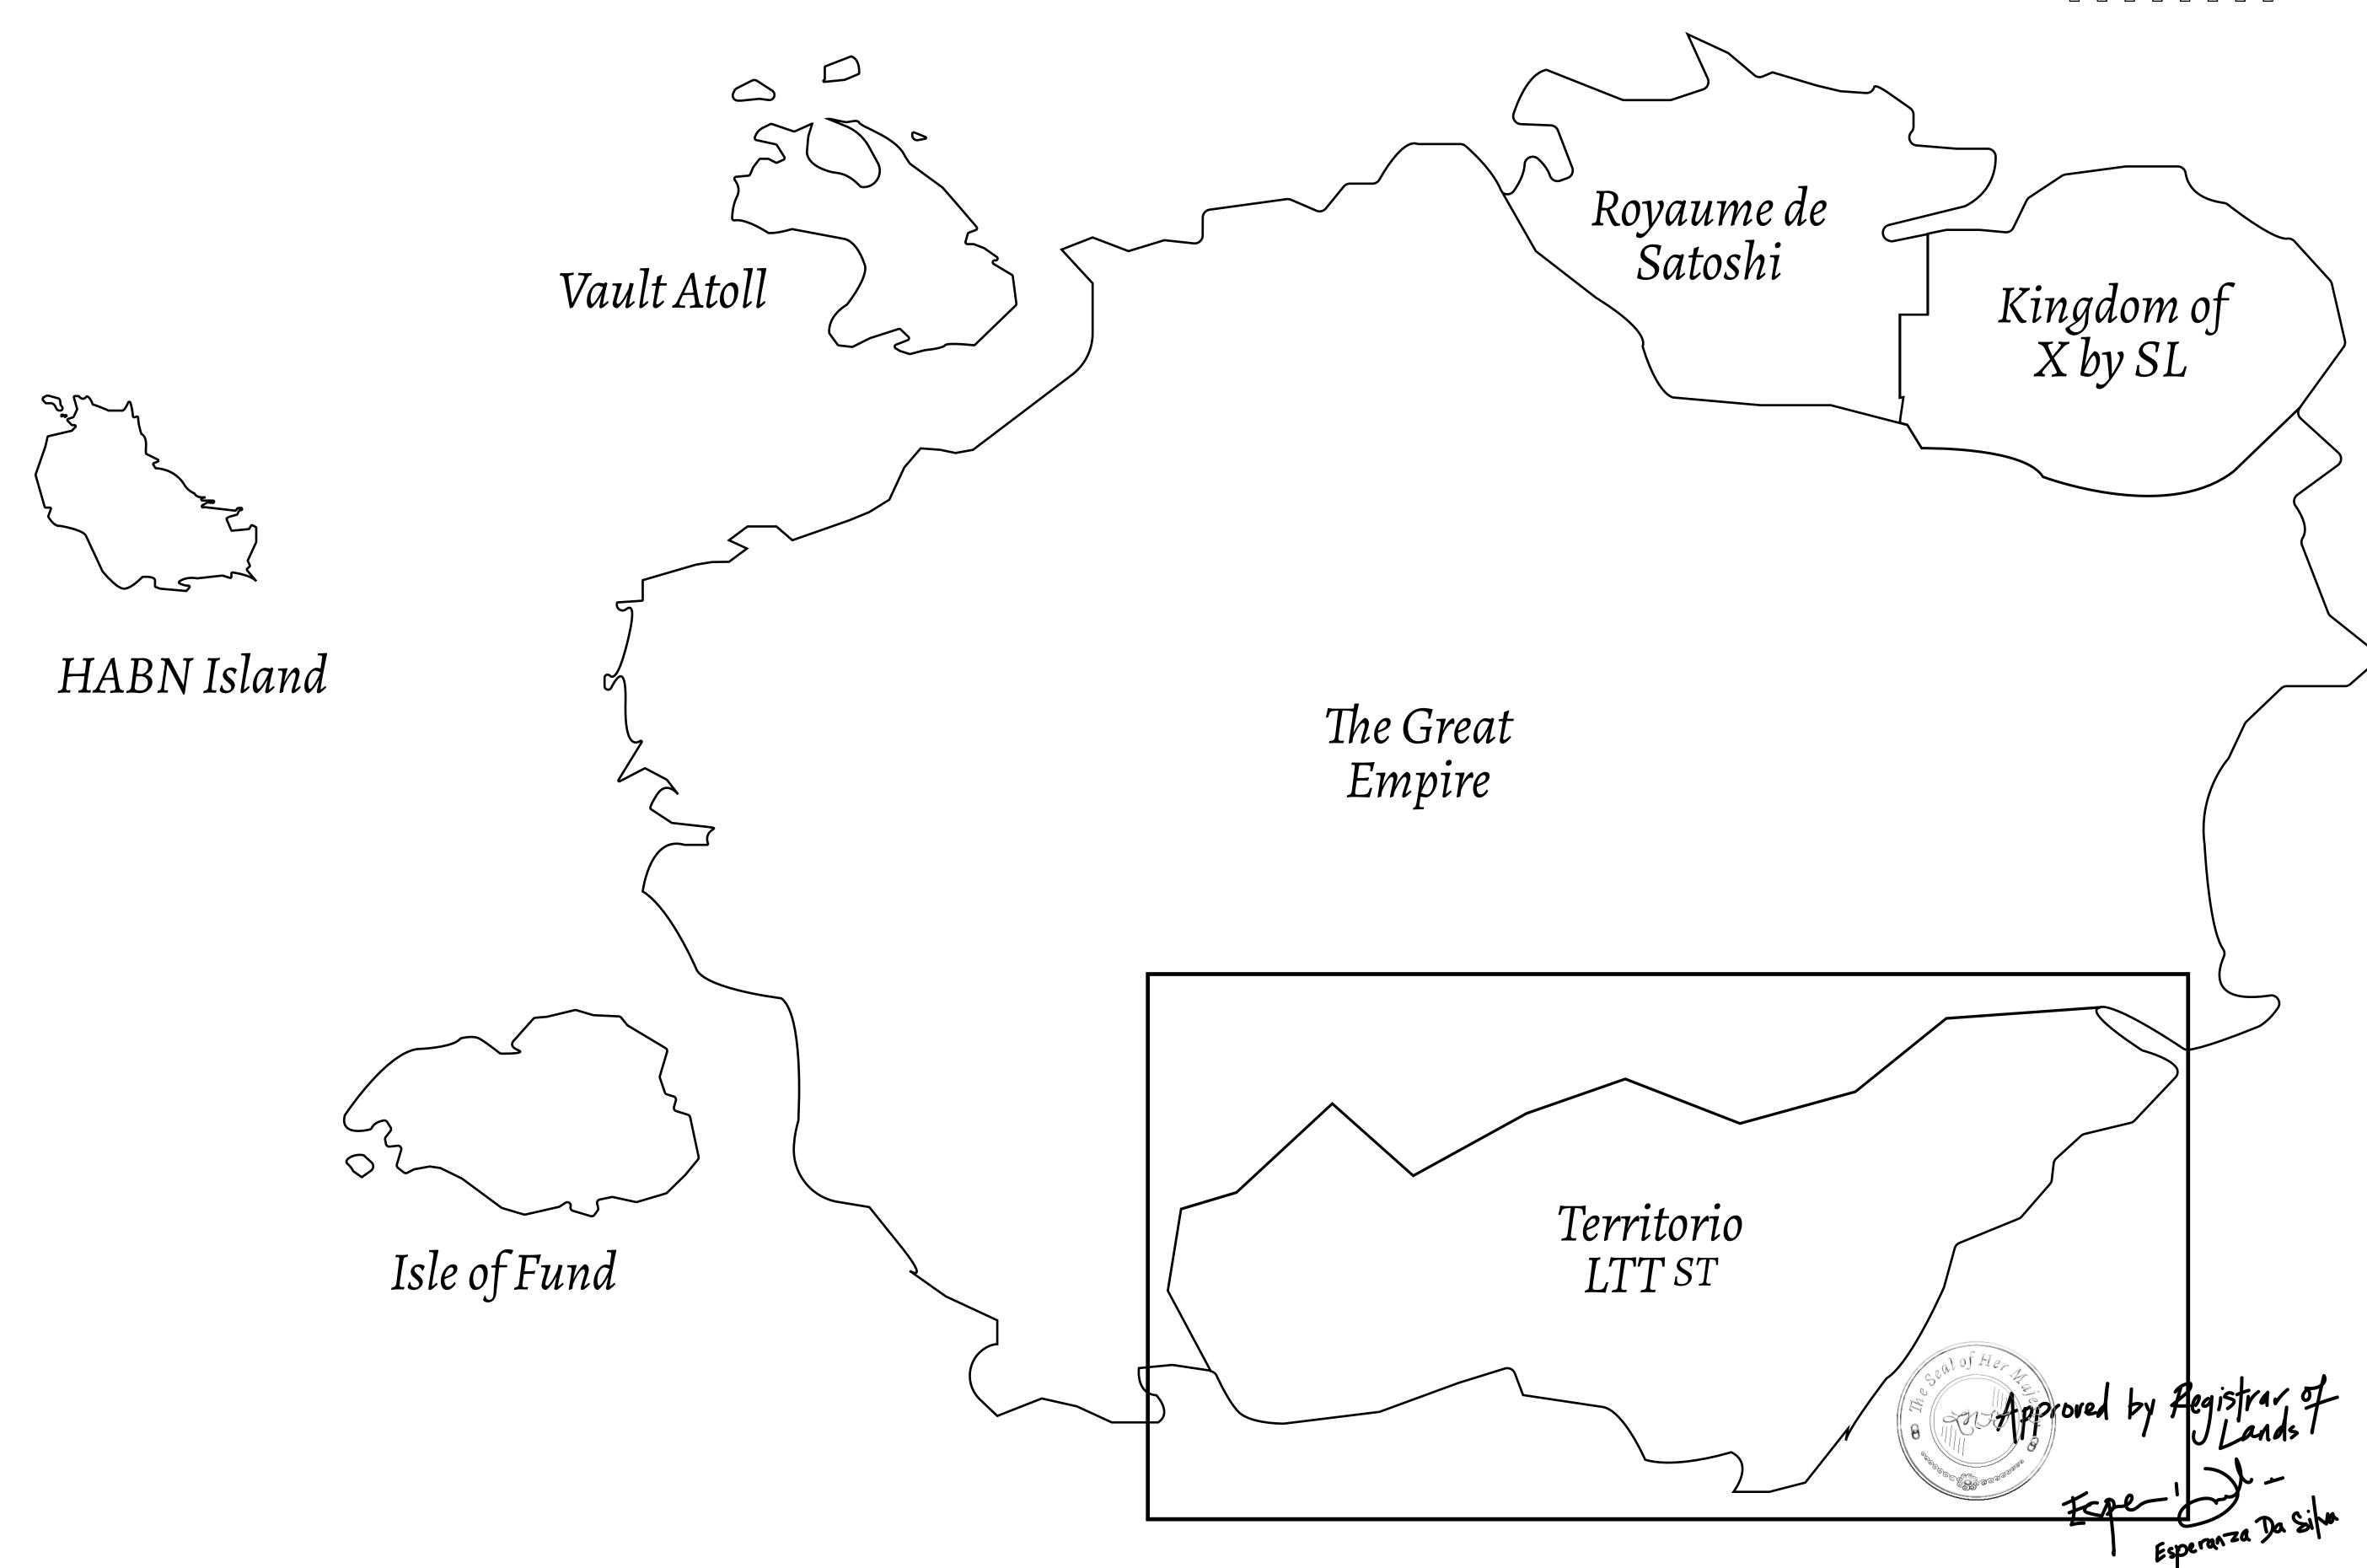

## THE SPANISH ARMADA

The most flamboyant of all of the states, this Spanish-speaking territory houses a clash of cultures. From the LTT trades in the El Mercado district to the solicitations for invites to the Great Empire, and even the traveling Caravans, it is a transient place; people are always on the move on the way to the Great Empire or a trek through the Dividing Range to the Royaume De Satoshi. Commerce uses derivations of LTT such as LTTE, LTTB, and LTTC.

## GEOGRAPHY

COASTLINE
BORDERS
HIGHEST POINT
LOWEST POINT
PLOTS
SCALE

193.03 KM (119.94 MILES)
OCEAN, THE GREAT EMPIRE
MT ELEUTHERIA +1392 M
PUERTO DE LTT 0 M

1045

1:50000

## H.M. LNFT Land Registry

TITLE NUMBER

TERRITORIO LTT ST

ISSUED 22 November 2021 ...

SCALE **1/50000** 

OWNER ENTITLEMENT

Type W-T: Share of 0.1% of all BUN sales (rewarded in Credits) plus 1% of all LTT redeemed based on number of NFT Stories minted; Mint 4 NFT Stories