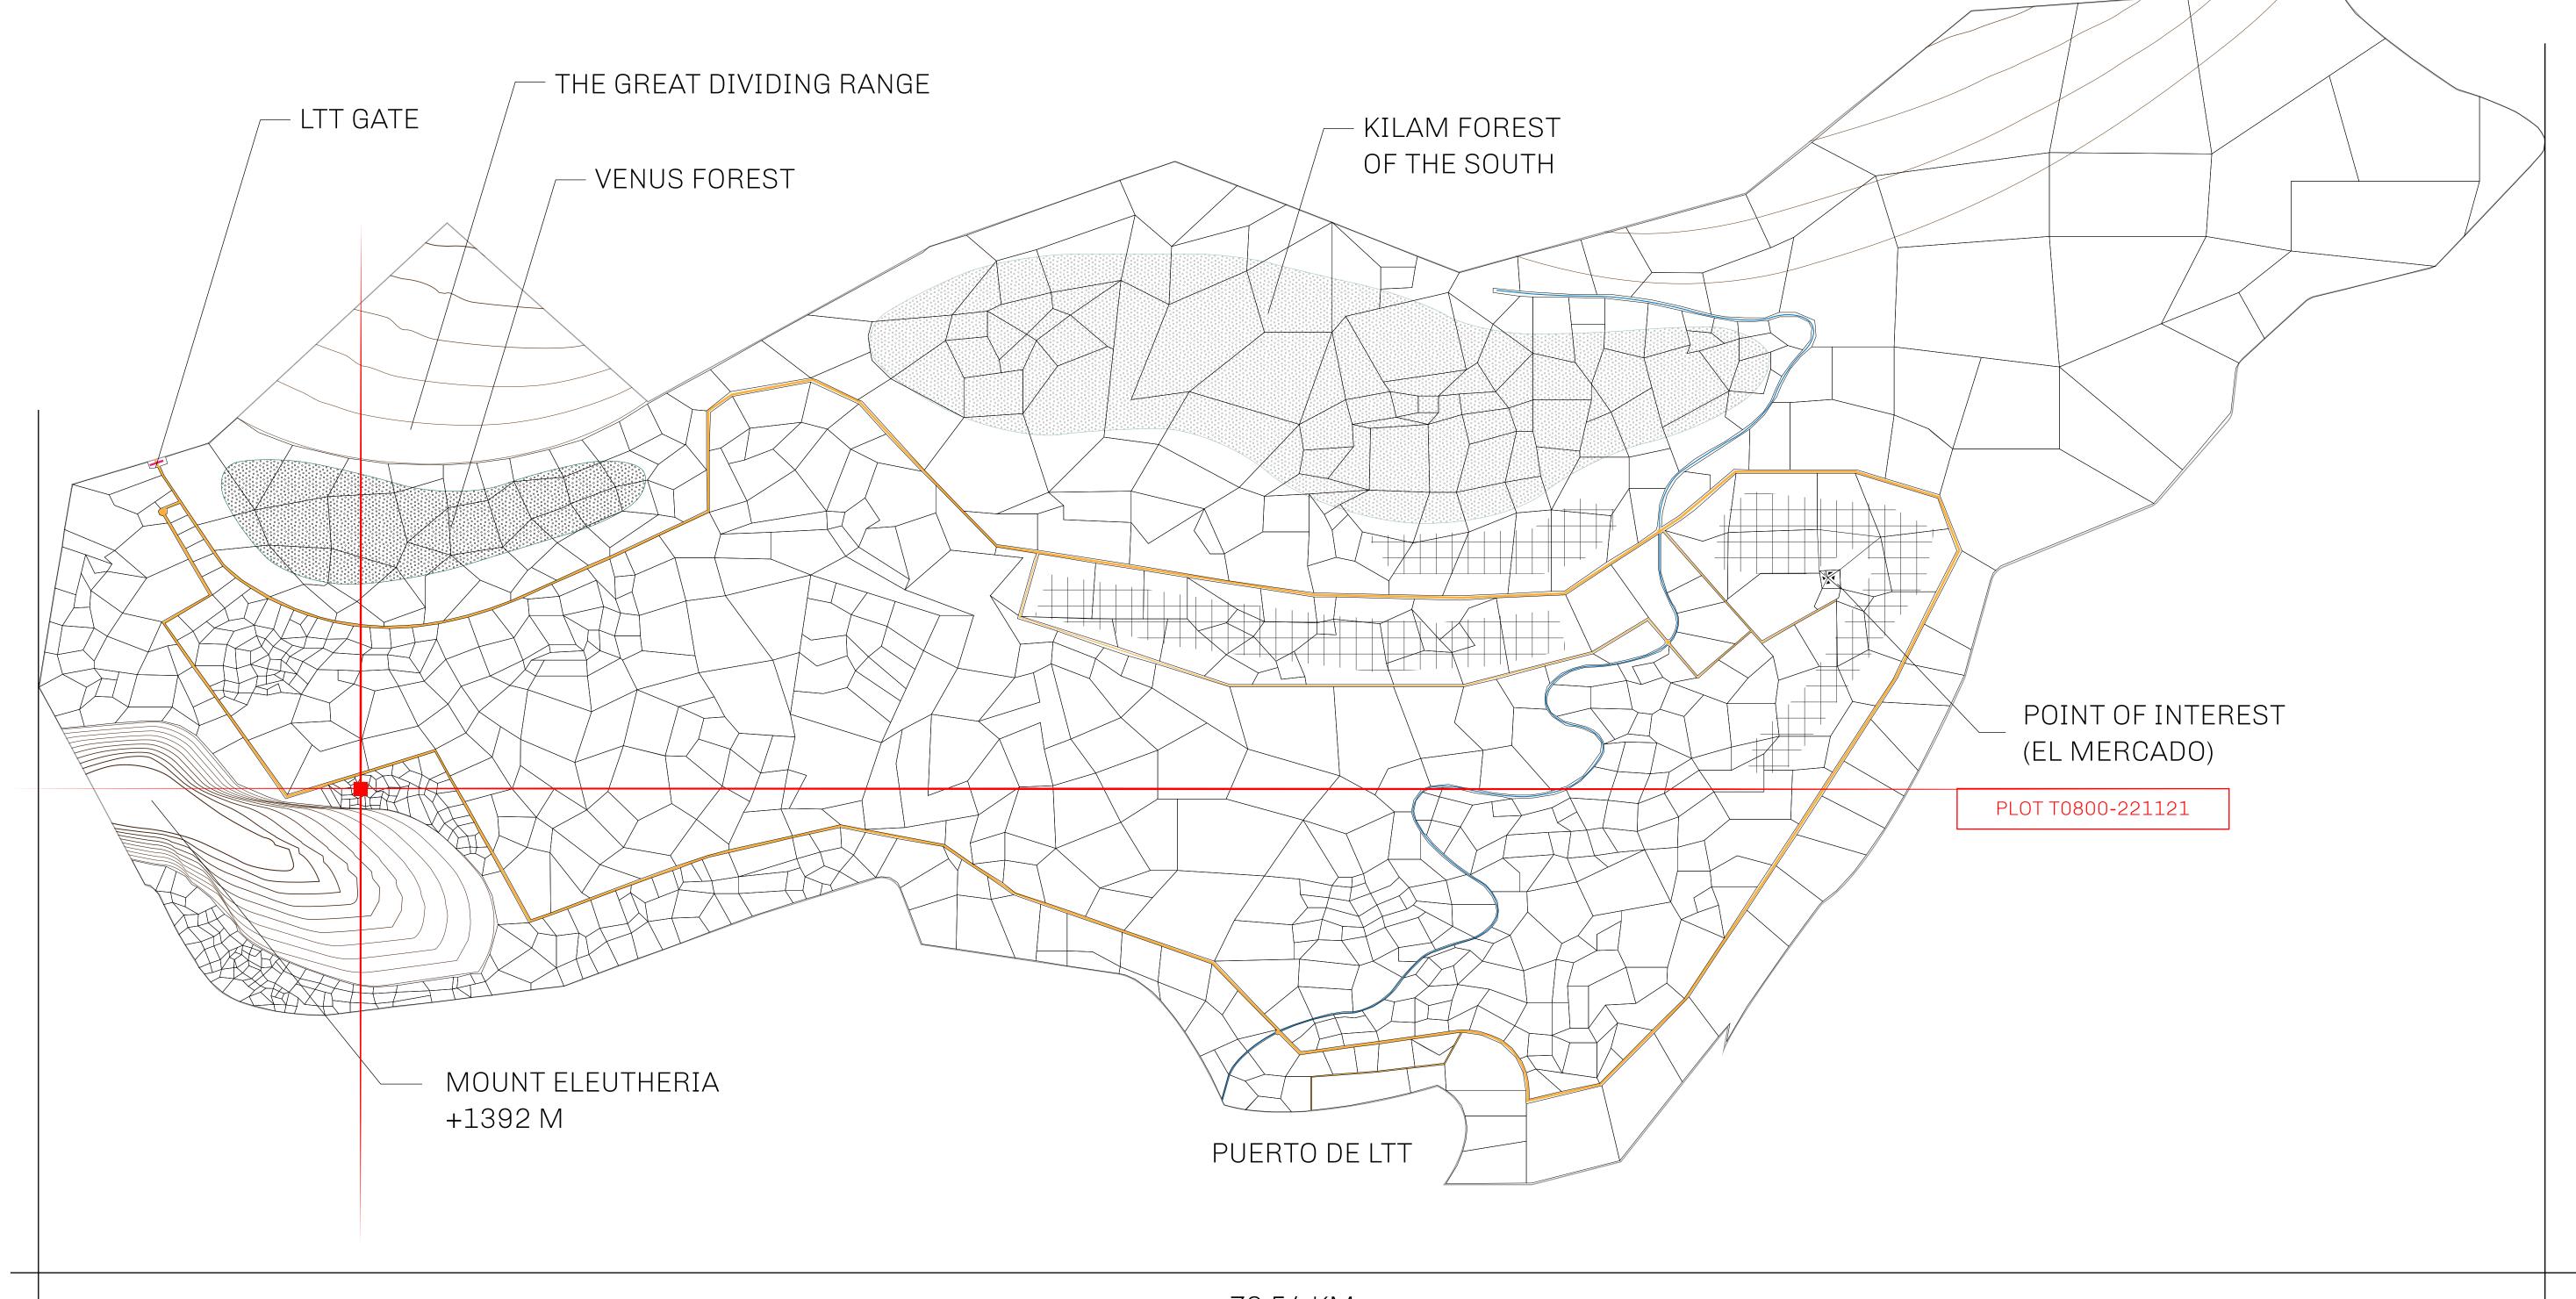

## THE SPANISH ARMADA

The most flamboyant of all of the states, this Spanish-speaking territory houses a clash of cultures. From the LTT trades in the El Mercado district to the solicitations for invites to the Great Empire, and even the traveling Caravans, it is a transient place; people are always on the move on the way to the Great Empire or a trek through the Dividing Range to the Royaume De Satoshi. Commerce uses derivations of LTT such as LTTE, LTTB, and LTTC.

## GEOGRAPHY

COASTLINE
BORDERS
HIGHEST POINT
LOWEST POINT
PLOTS
SCALE

193.03 KM (119.94 MILES)
OCEAN, THE GREAT EMPIRE
MT ELEUTHERIA +1392 M
PUERTO DE LTT 0 M

1045

1:50000

PLOT T0806 PLOT T0800 BOUNDARY: 1.31 KM PLOT T0807 0793 PLC LOT T0799 **DTT0794** 