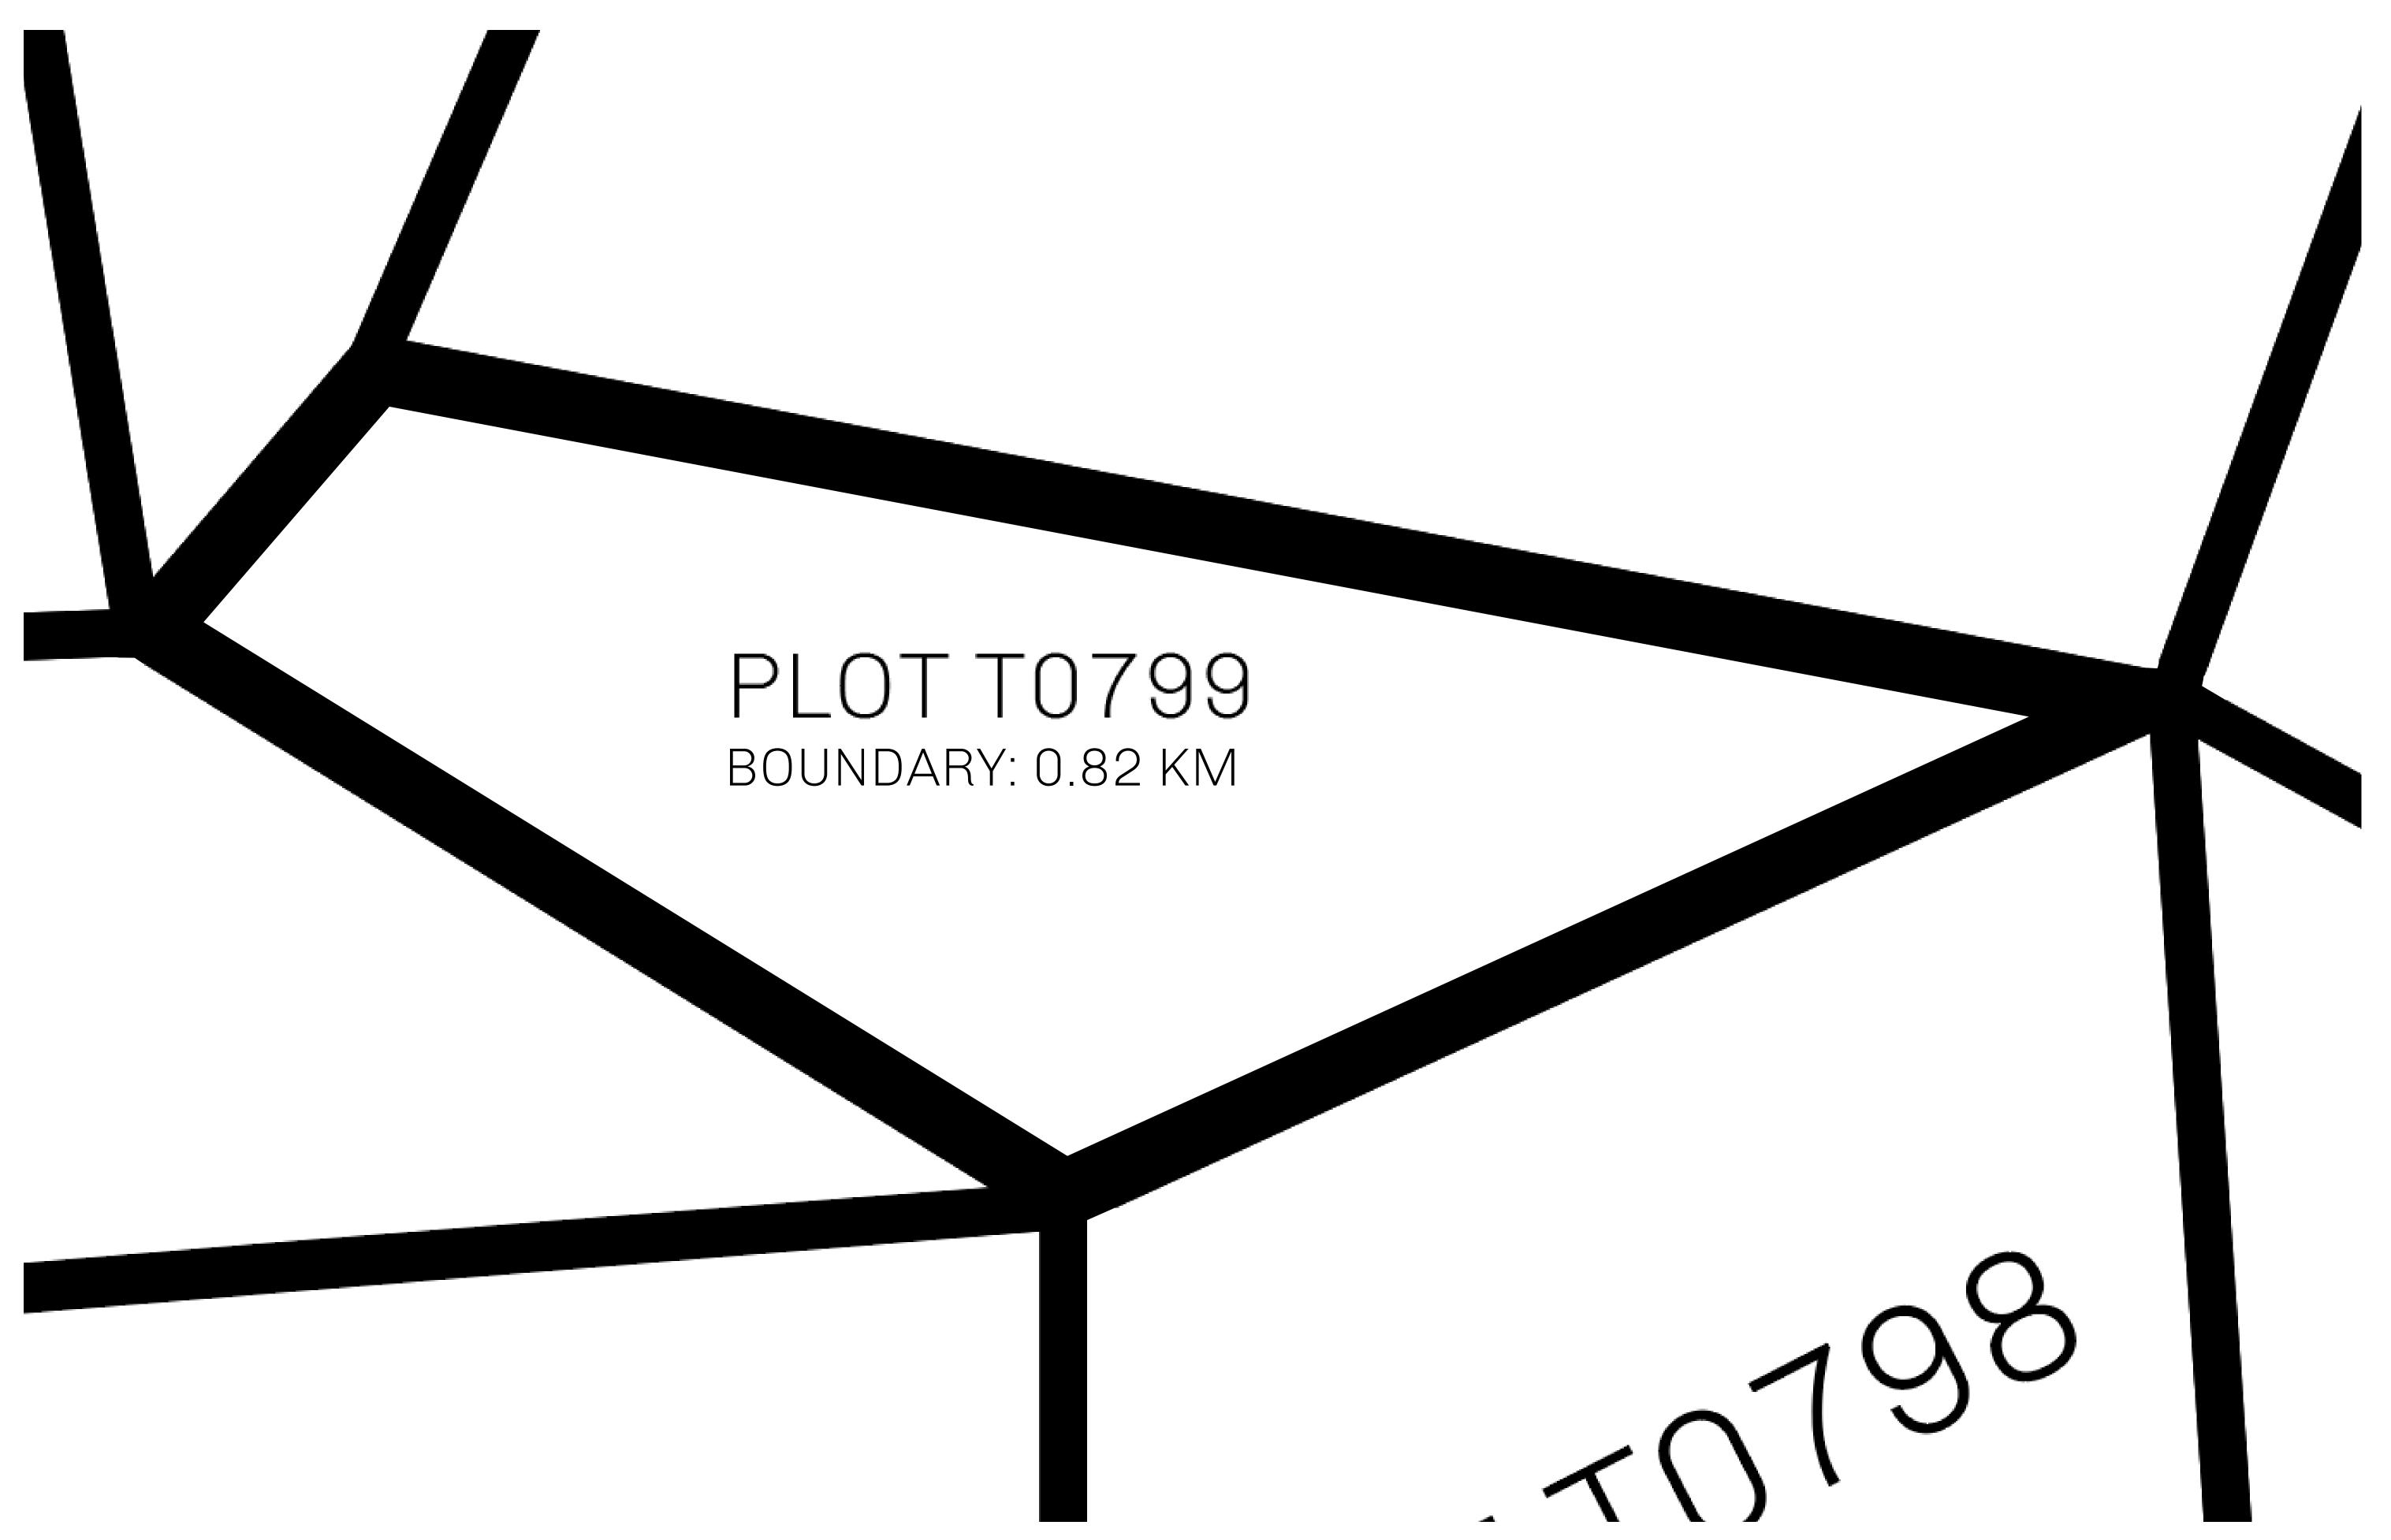

## GEOGRAPHY

COASTLINE
BORDERS
HIGHEST POINT
LOWEST POINT
PLOTS
SCALE

193.03 KM (119.94 MILES)
OCEAN, THE GREAT EMPIRE
MT ELEUTHERIA +1392 M
PUERTO DE LTT 0 M
1045

1:50000

## H.M. LNFT Land Registry

TITLE NUMBER

ADMINISTRATIVE AREA

TERRITORIO LTT ST

ISSUED 22 November 2021 6.

SCALE **1/50000** 

OWNER ENTITLEMENT

Type W-T: Share of 0.1% of all BUN sales (rewarded in Credits) plus 1% of all LTT redeemed based on number of NFT Stories minted; Mint 4 NFT Stories