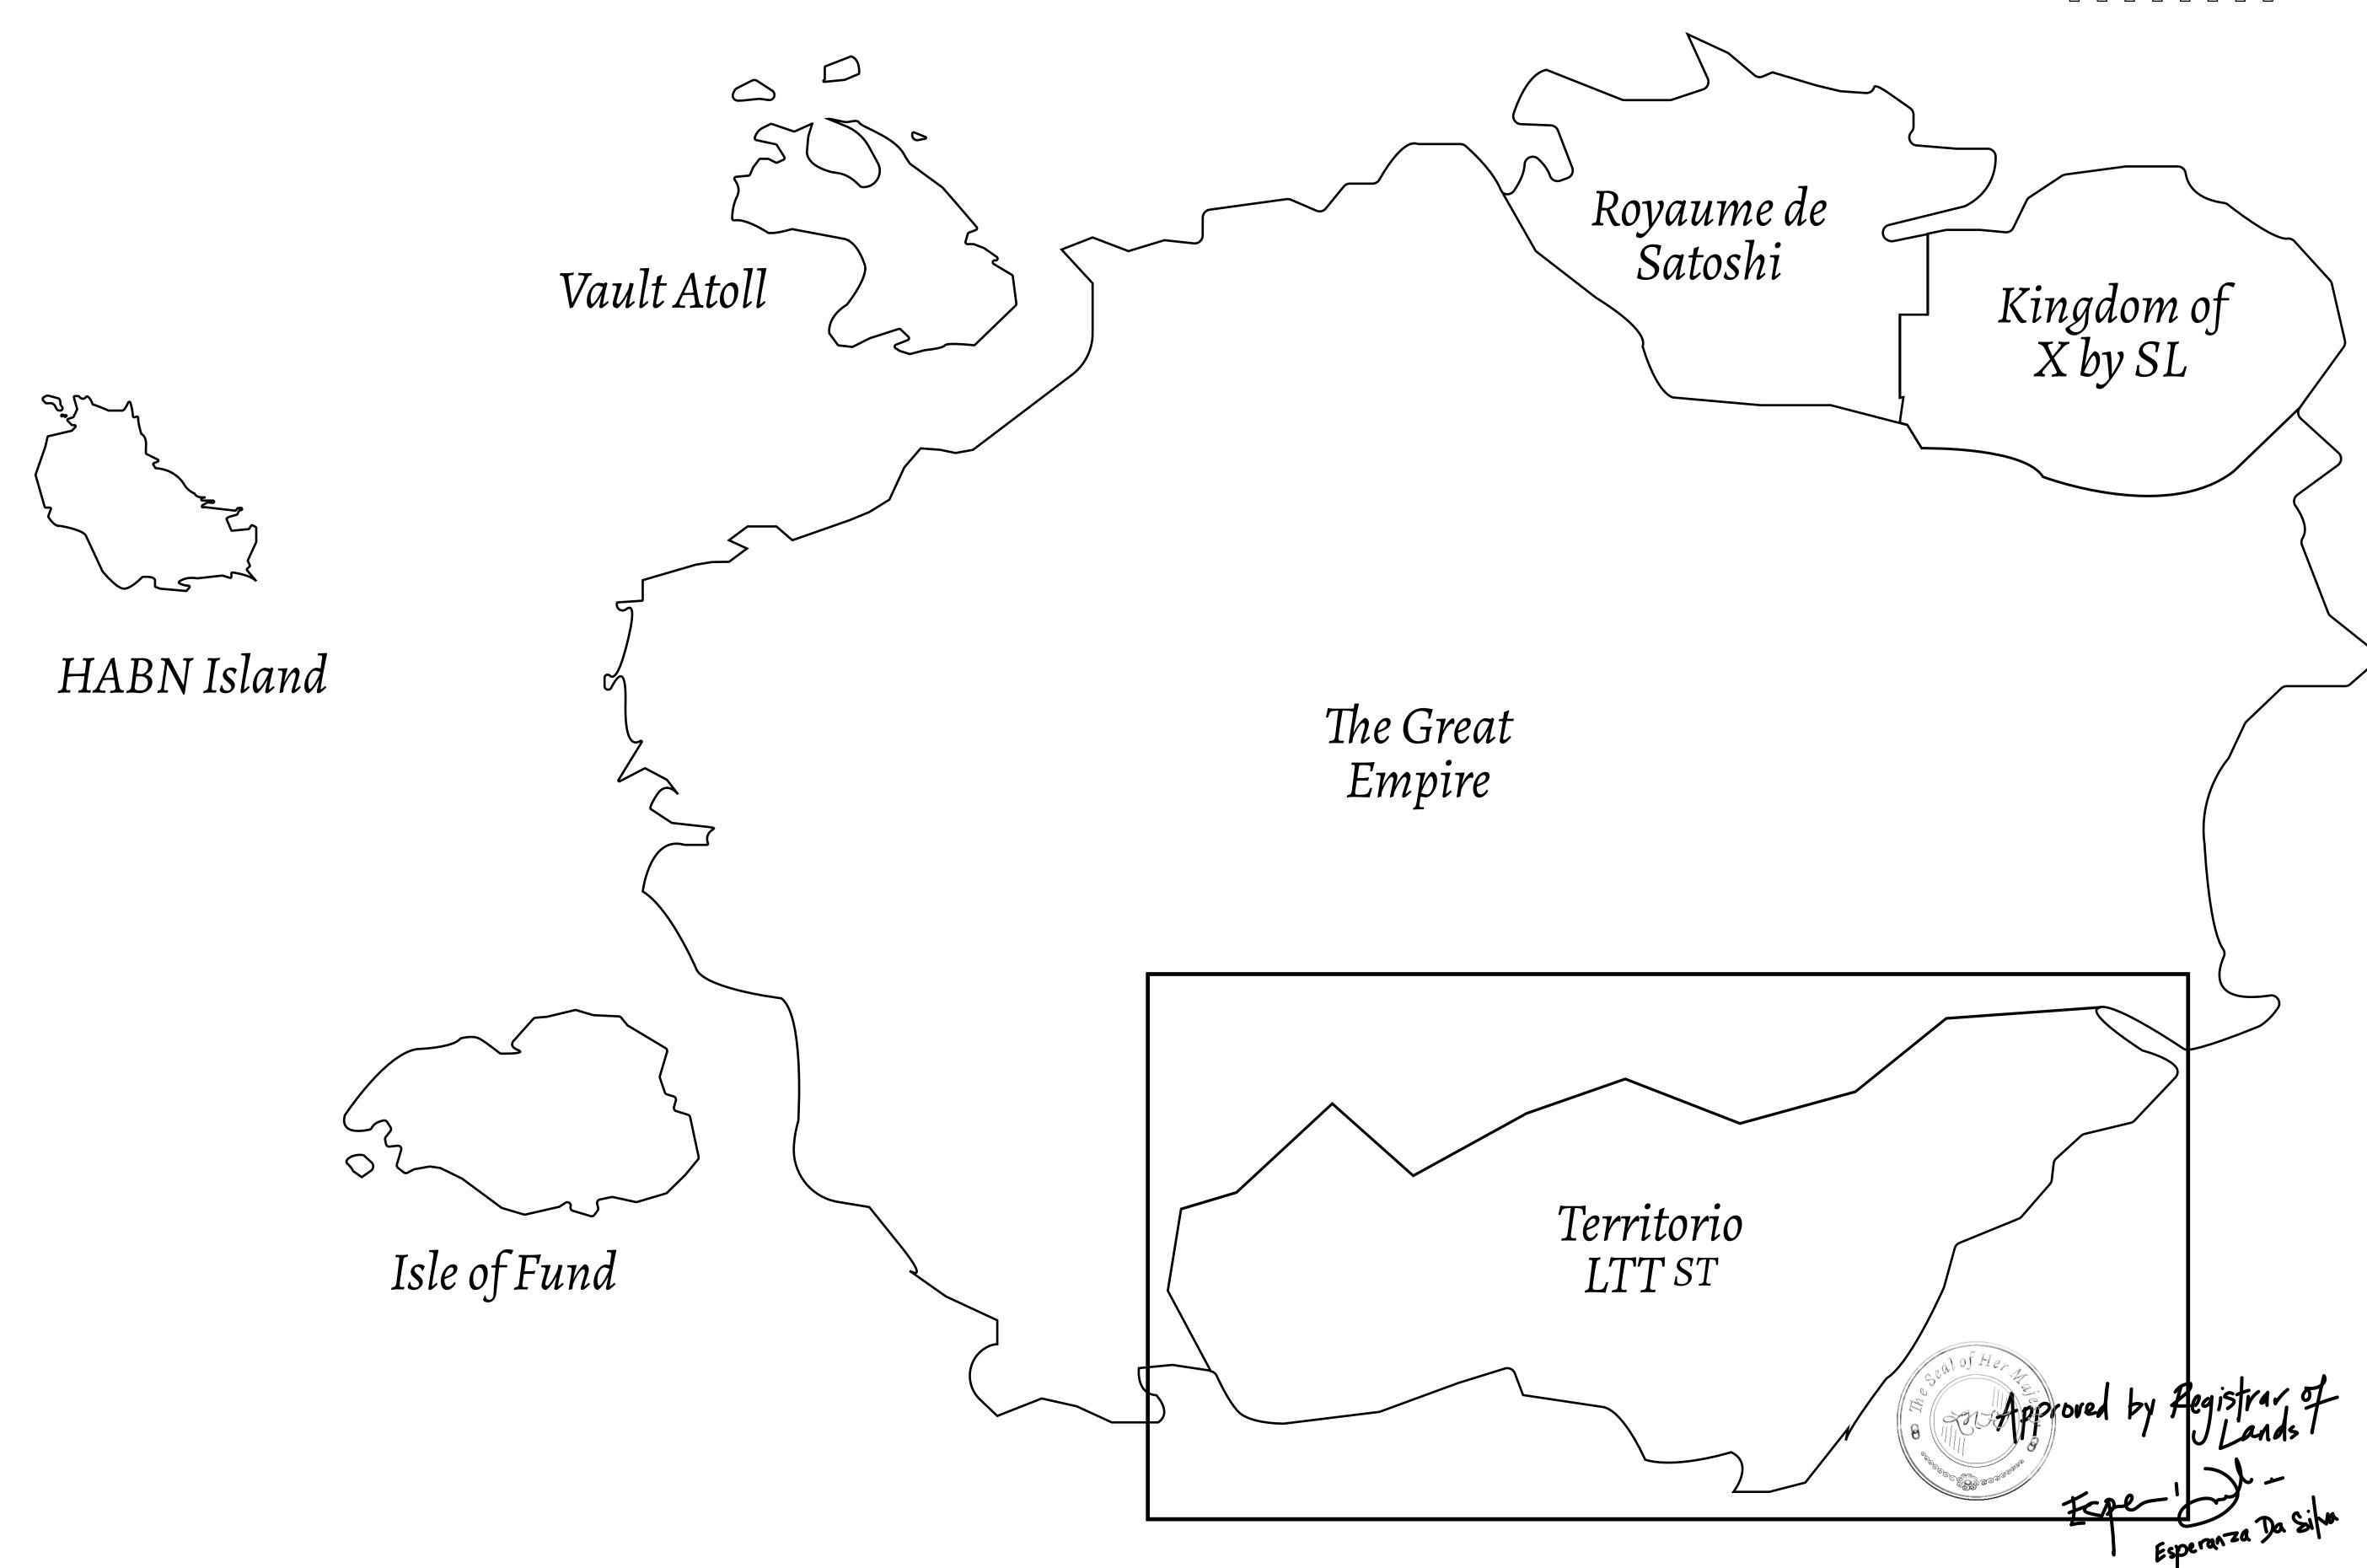

## THE SPANISH ARMADA

The most flamboyant of all of the states, this Spanish-speaking territory houses a clash of cultures. From the LTT trades in the El Mercado district to the solicitations for invites to the Great Empire, and even the traveling Caravans, it is a transient place; people are always on the move on the way to the Great Empire or a trek through the Dividing Range to the Royaume De Satoshi. Commerce uses derivations of LTT such as LTTE, LTTB, and LTTC.

## GEOGRAPHY

COASTLINE
BORDERS
HIGHEST POINT
LOWEST POINT
PLOTS
SCALE

193.03 KM (119.94 MILES)
OCEAN, THE GREAT EMPIRE
MT ELEUTHERIA +1392 M
PUERTO DE LTT 0 M
1045

1:50000

## H.M. LNFT Land Registry

TITLE NUMBER

ADMINISTRATIVE AREA

TERRITORIO LTT ST

ISSUED 22 November 2021 6.

SCALE **1/50000** 

OWNER ENTITLEMENT

Type W-T: Share of 0.1% of all BUN sales (rewarded in Credits) plus 1% of all LTT redeemed based on number of NFT Stories minted; Mint 4 NFT Stories