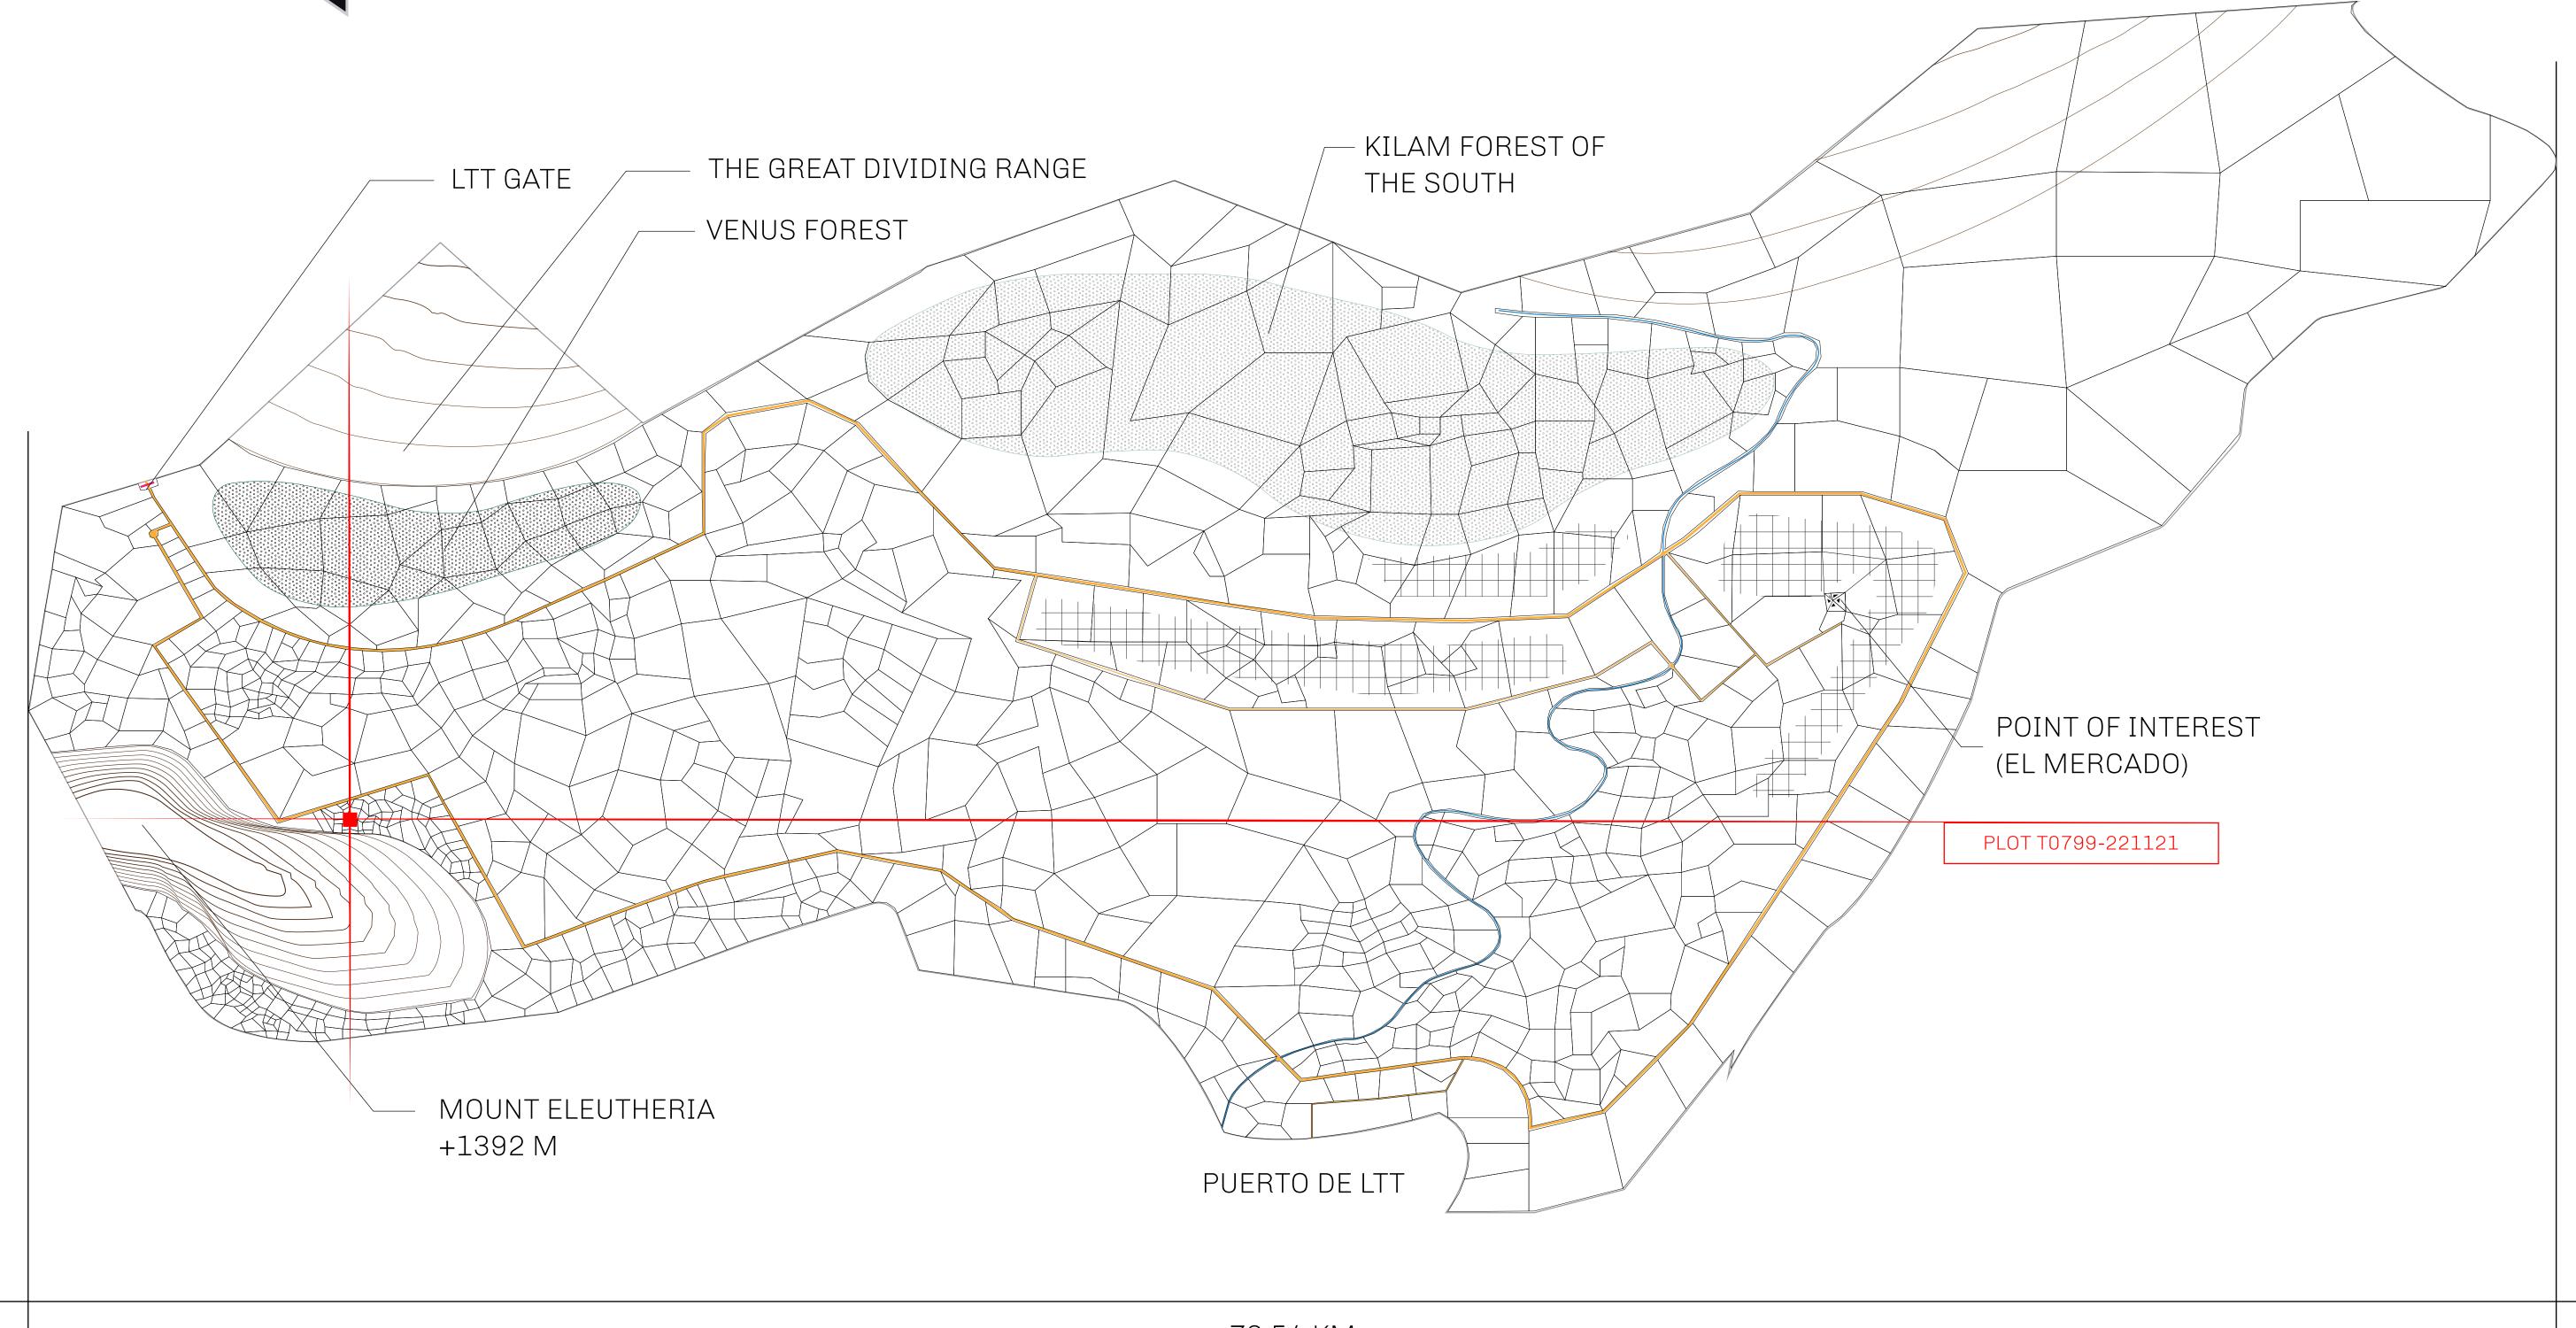

## THE SPANISH ARMADA

The most flamboyant of all of the states, this Spanish-speaking territory houses a clash of cultures. From the LTT trades in the El Mercado district to the solicitations for invites to the Great Empire, and even the traveling Caravans, it is a transient place; people are always on the move on the way to the Great Empire or a trek through the Dividing Range to the Royaume De Satoshi. Commerce uses derivations of LTT such as LTTE, LTTB, and LTTC.

## GEOGRAPHY

COASTLINE
BORDERS
HIGHEST POINT
LOWEST POINT
PLOTS
SCALE

193.03 KM (119.94 MILES)
OCEAN, THE GREAT EMPIRE
MT ELEUTHERIA +1392 M
PUERTO DE LTT 0 M
1045

1:50000

## H.M. LNFT Land Registry

TITLE NUMBER

ADMINISTRATIVE AREA

TERRITORIO LTT ST

ISSUED 22 November 2021 6.

SCALE **1/50000** 

OWNER ENTITLEMENT

Type W-T: Share of 0.1% of all BUN sales (rewarded in Credits) plus 1% of all LTT redeemed based on number of NFT Stories minted; Mint 4 NFT Stories