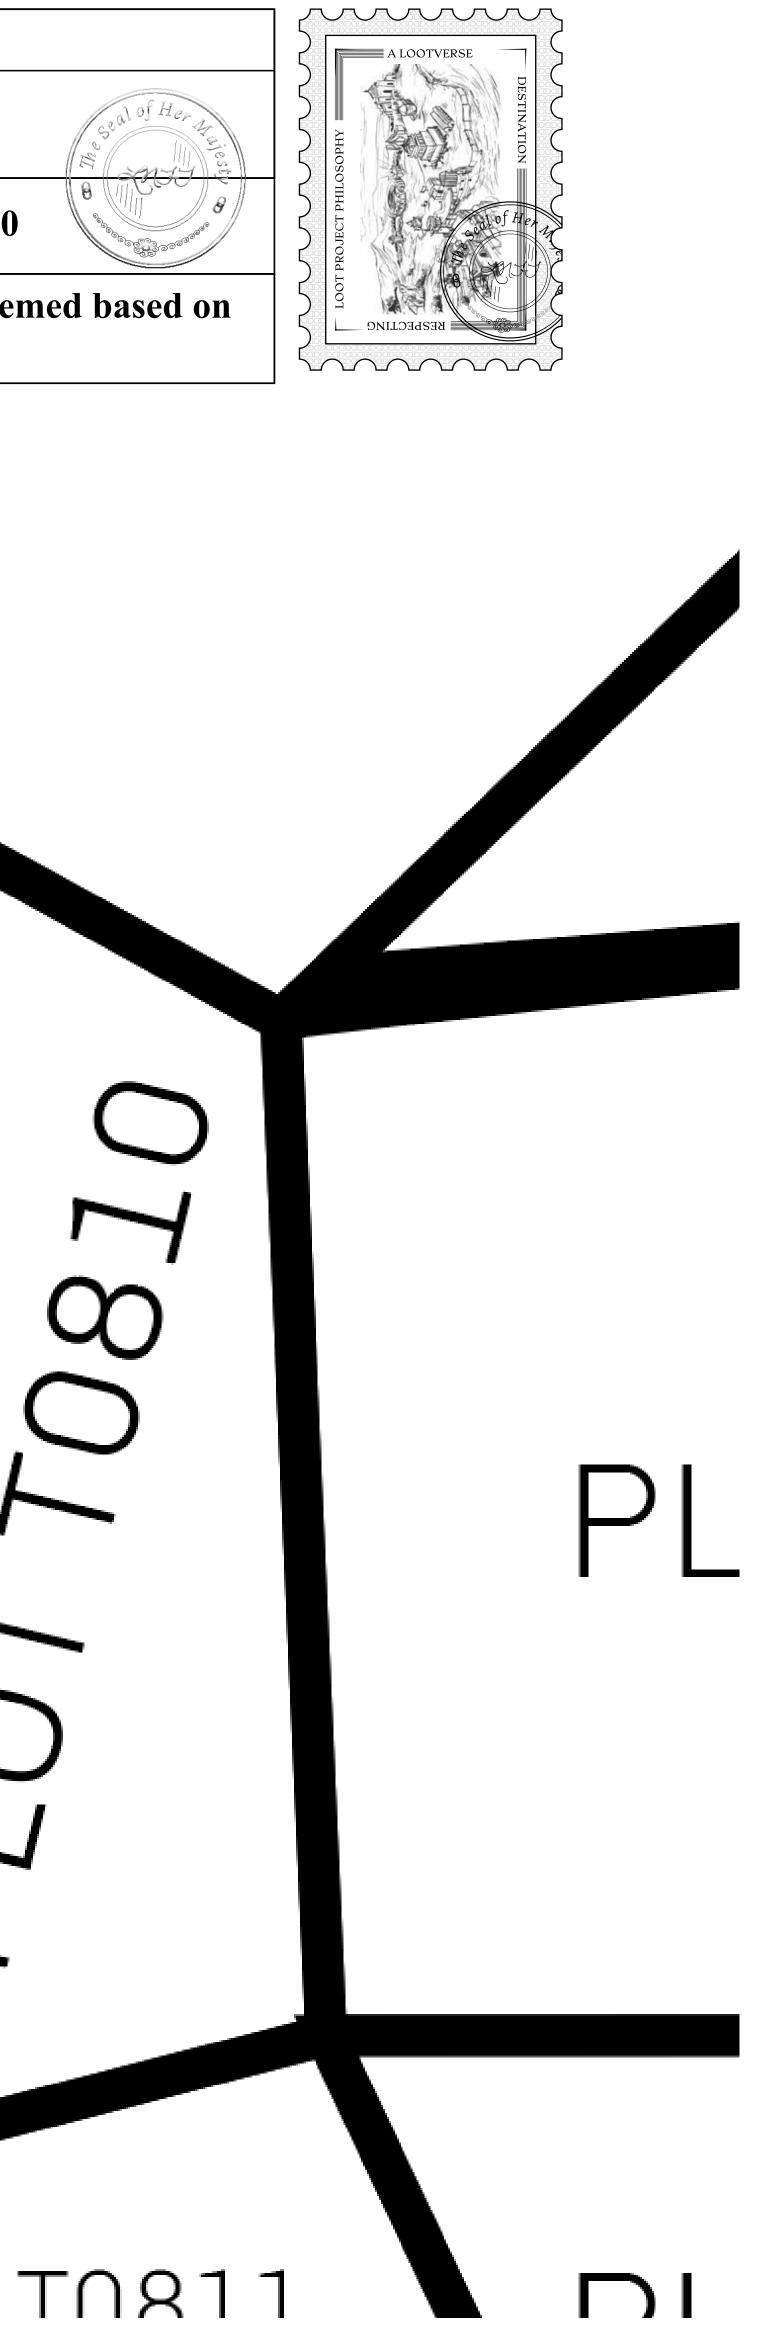

## GEOGRAPHY

COASTLINE BORDERS HIGHEST POINT LOWEST POINT PLOTS SCALE 193.03 KM (119.94 MILES) OCEAN, THE GREAT EMPIRE MT ELEUTHERIA +1392 M PUERTO DE LTT 0 M 1045 1:50000

73.54 KM

| לא<br>ס גדד ST | TITLE NUMBER<br><b>T0798-221121</b>          |                     |
|----------------|----------------------------------------------|---------------------|
|                | ISSUED 22 November 2021                      | SCALE 1/50000       |
|                | f all BUN sales (rewarded in Credits) plus 1 | l% of all LTT redee |
| T Stories min  | ted; Mint 4 NFT Stories                      |                     |
|                |                                              |                     |
| $\sim$         |                                              |                     |
| '99            |                                              |                     |
|                |                                              |                     |
|                |                                              |                     |
|                |                                              |                     |
|                |                                              |                     |
|                |                                              |                     |
|                | 100                                          |                     |
|                |                                              |                     |
| く              | 70,96 KM                                     |                     |
| ()             | RY.U.                                        |                     |
| IND            |                                              | ,                   |
| $\mathbf{y}$   |                                              |                     |
|                |                                              | C                   |
|                |                                              |                     |
|                |                                              | $\Omega$            |
|                |                                              |                     |
| $\cap \cap$    |                                              |                     |
| 96             |                                              |                     |
|                |                                              |                     |
|                |                                              |                     |