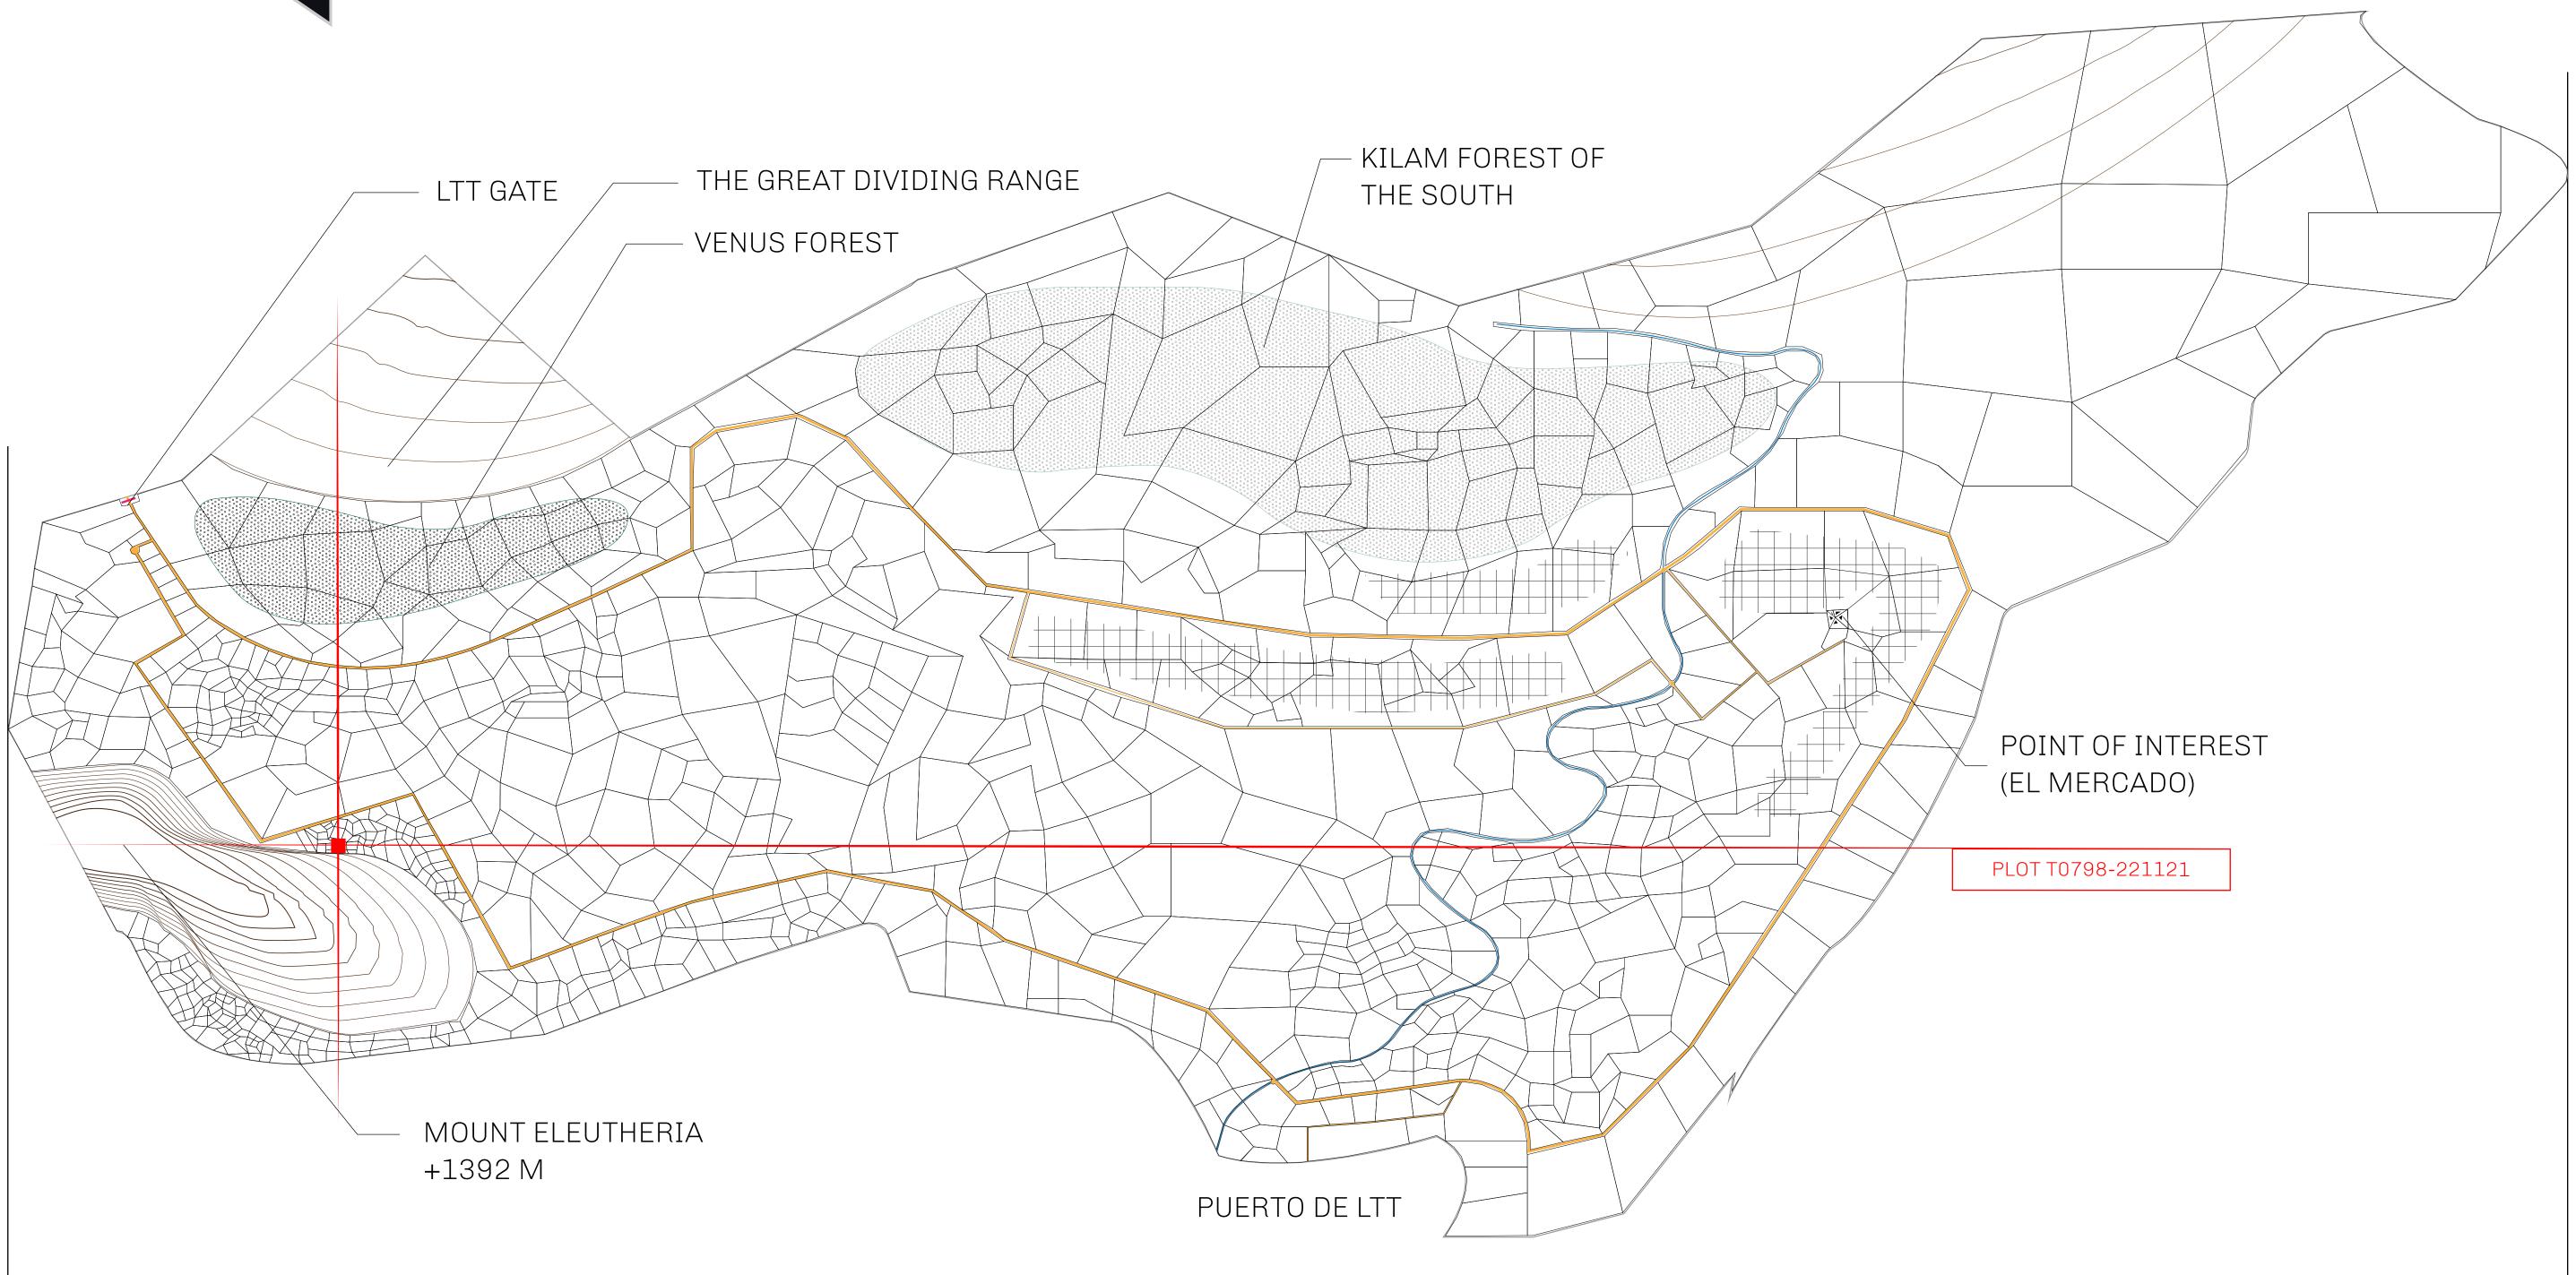

## THE SPANISH ARMADA

The most flamboyant of all of the states, this Spanish-speaking territory houses a clash of cultures. From the LTT trades in the El Mercado district to the solicitations for invites to the Great Empire, and even the traveling Caravans, it is a transient place; people are always on the move on the way to the Great Empire or a trek through the Dividing Range to the Royaume De Satoshi. Commerce uses derivations of LTT such as LTTE, LTTB, and LTTC.

## GEOGRAPHY

COASTLINE BORDERS HIGHEST POINT LOWEST POINT PLOTS SCALE 193.03 KM (119.94 MILES) OCEAN, THE GREAT EMPIRE MT ELEUTHERIA +1392 M PUERTO DE LTT 0 M 1045 1:50000

73.54 KM

| לא<br>ס גדד ST | TITLE NUMBER<br><b>T0798-221121</b>          |                     |
|----------------|----------------------------------------------|---------------------|
|                | ISSUED 22 November 2021                      | SCALE 1/50000       |
|                | f all BUN sales (rewarded in Credits) plus 1 | l% of all LTT redee |
| T Stories min  | ted; Mint 4 NFT Stories                      |                     |
|                |                                              |                     |
| $\sim$         |                                              |                     |
| '99            |                                              |                     |
|                |                                              |                     |
|                |                                              |                     |
|                |                                              |                     |
|                |                                              |                     |
|                |                                              |                     |
|                | 100                                          |                     |
|                |                                              |                     |
| く              | 70,96 KM                                     |                     |
| ()             | RY.U.                                        |                     |
| IND            |                                              | ,                   |
| $\mathbf{y}$   |                                              |                     |
|                |                                              | C                   |
|                |                                              |                     |
|                |                                              | $\Omega$            |
|                |                                              |                     |
| $\cap \cap$    |                                              |                     |
| 96             |                                              |                     |
|                |                                              |                     |
|                |                                              |                     |