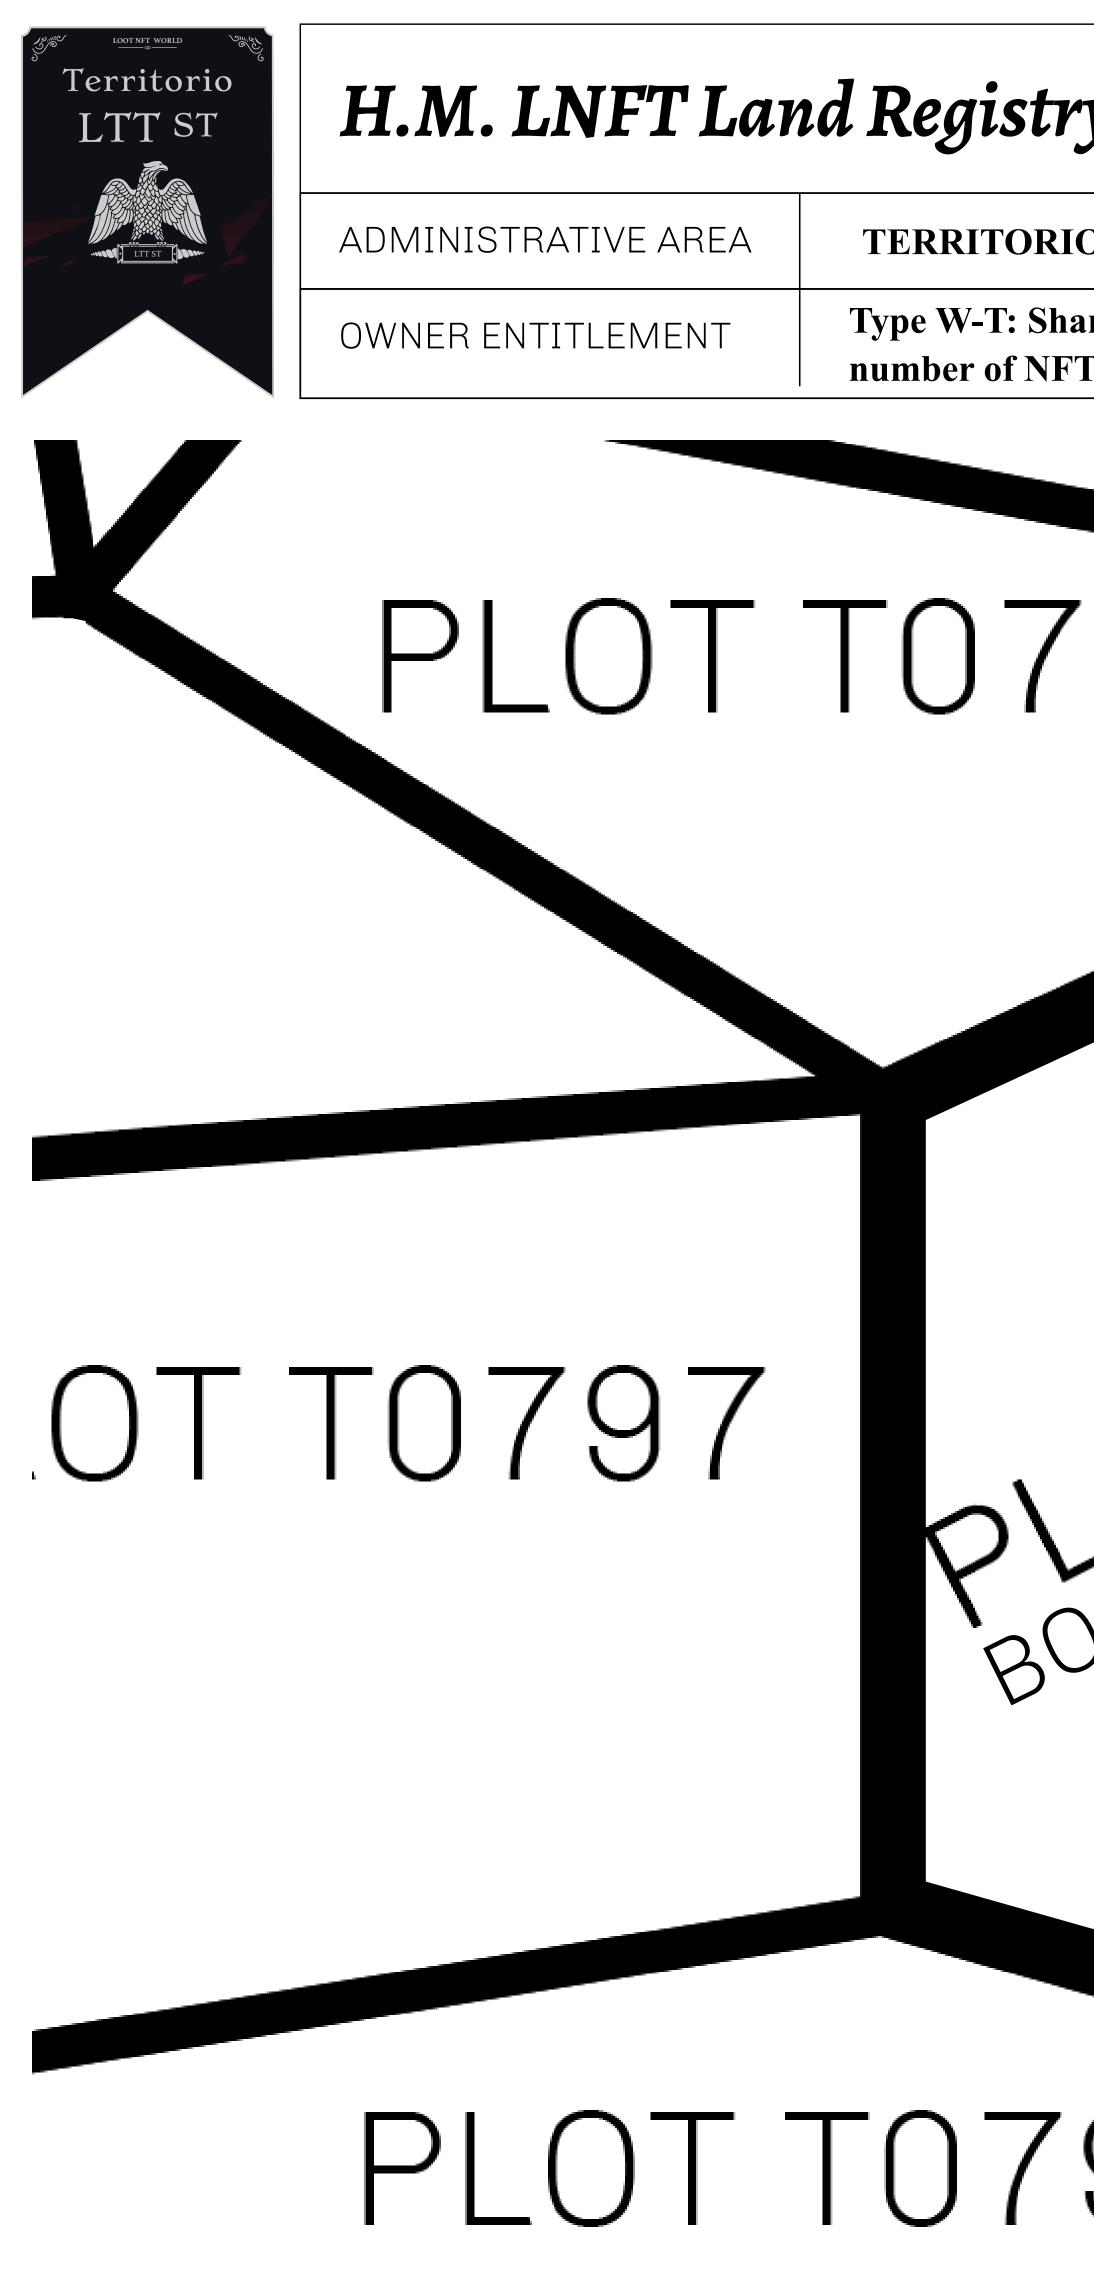

## GEOGRAPHY

COASTLINE BORDERS HIGHEST POINT LOWEST POINT PLOTS SCALE 193.03 KM (119.94 MILES) OCEAN, THE GREAT EMPIRE MT ELEUTHERIA +1392 M PUERTO DE LTT 0 M 1045 1:50000

73.54 KM

| לא<br>ס גדד ST | TITLE NUMBER<br><b>T0798-221121</b>          |                     |
|----------------|----------------------------------------------|---------------------|
|                | ISSUED 22 November 2021                      | SCALE 1/50000       |
|                | f all BUN sales (rewarded in Credits) plus 1 | l% of all LTT redee |
| T Stories min  | ted; Mint 4 NFT Stories                      |                     |
|                |                                              |                     |
| $\sim$         |                                              |                     |
| '99            |                                              |                     |
|                |                                              |                     |
|                |                                              |                     |
|                |                                              |                     |
|                |                                              |                     |
|                |                                              |                     |
|                | 100                                          |                     |
|                |                                              |                     |
| く              | 70,96 KM                                     |                     |
| ()             | RY.U.                                        |                     |
| IND            |                                              | ,                   |
| $\mathbf{y}$   |                                              |                     |
|                |                                              | C                   |
|                |                                              |                     |
|                |                                              | $\Omega$            |
|                |                                              |                     |
| $\cap \cap$    |                                              |                     |
| 96             |                                              |                     |
|                |                                              |                     |
|                |                                              |                     |