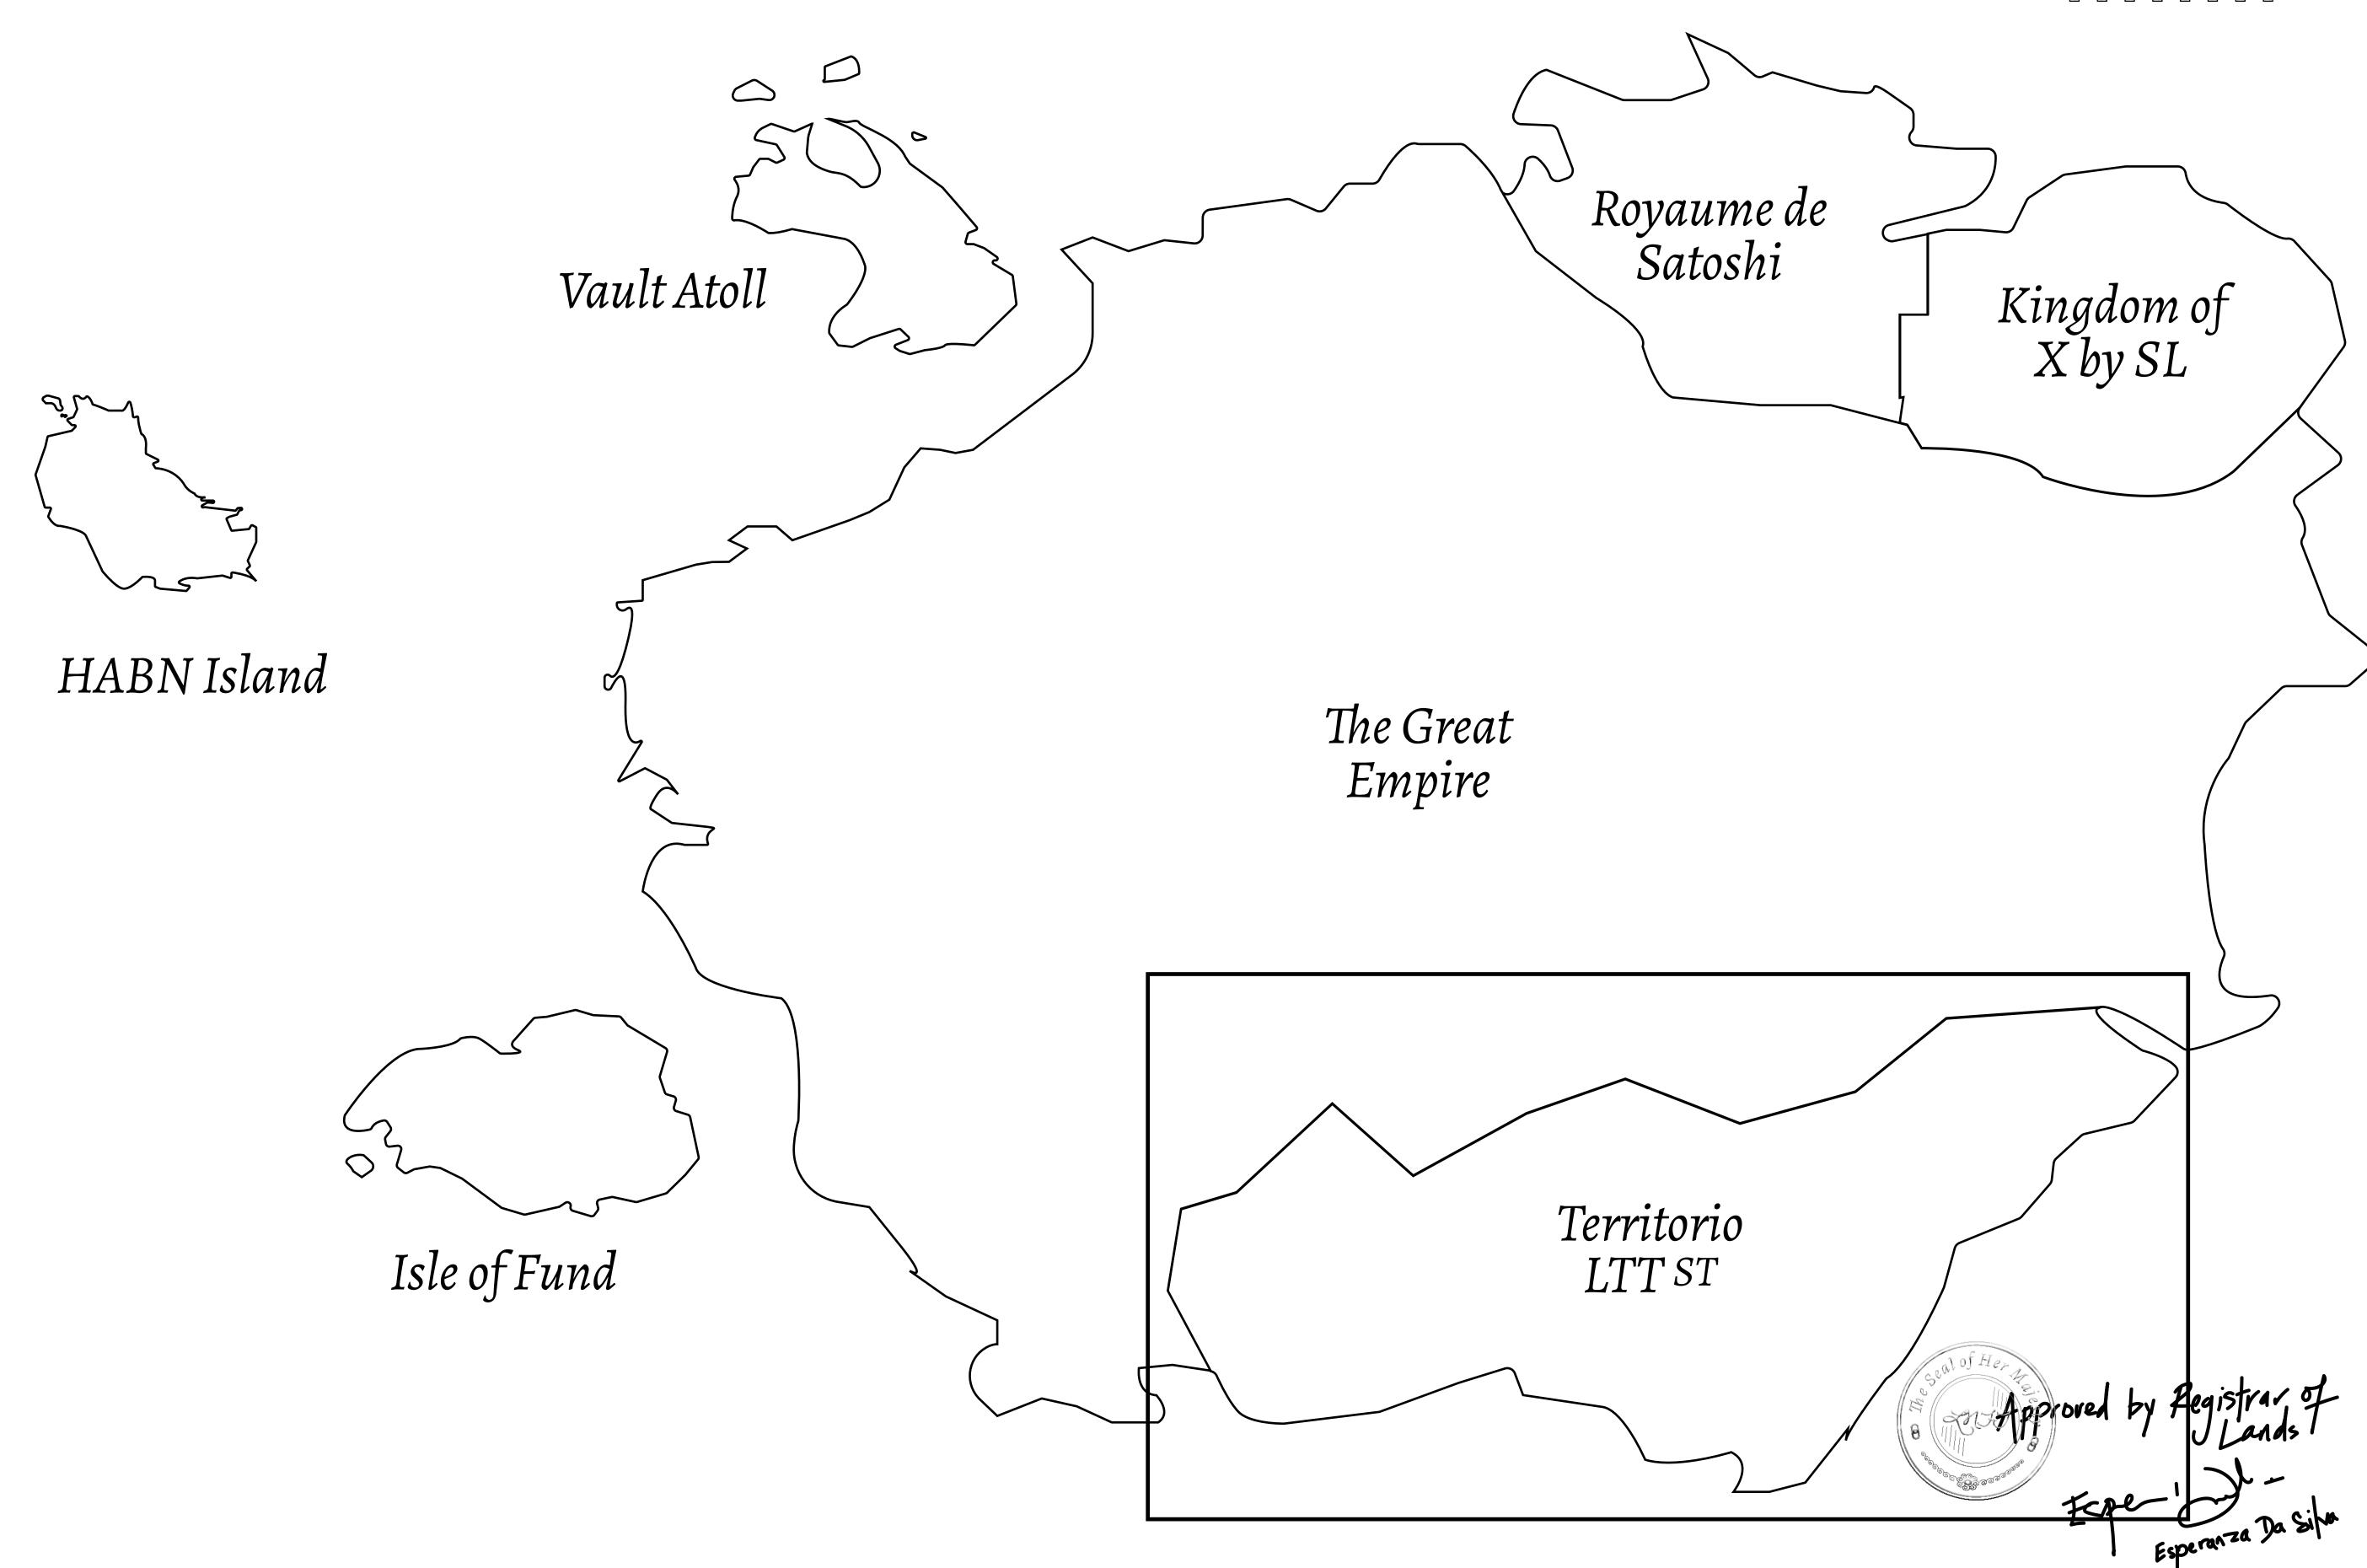

## THE SPANISH ARMADA

The most flamboyant of all of the states, this Spanish-speaking territory houses a clash of cultures. From the LTT trades in the El Mercado district to the solicitations for invites to the Great Empire, and even the traveling Caravans, it is a transient place; people are always on the move on the way to the Great Empire or a trek through the Dividing Range to the Royaume De Satoshi. Commerce uses derivations of LTT such as LTTE, LTTB, and LTTC.

## GEOGRAPHY

COASTLINE
BORDERS
HIGHEST POINT
LOWEST POINT
PLOTS
SCALE

193.03 KM (119.94 MILES)
OCEAN, THE GREAT EMPIRE
MT ELEUTHERIA +1392 M
PUERTO DE LTT 0 M

1045

1:50000

## H.M. LNFT Land Registry

TITLE NUMBER

T0797-221121

ADMINISTRATIVE AREA

TERRITORIO LTT ST

ISSUED 22 November 2021

SCALE **1/50000** 

OWNER ENTITLEMENT