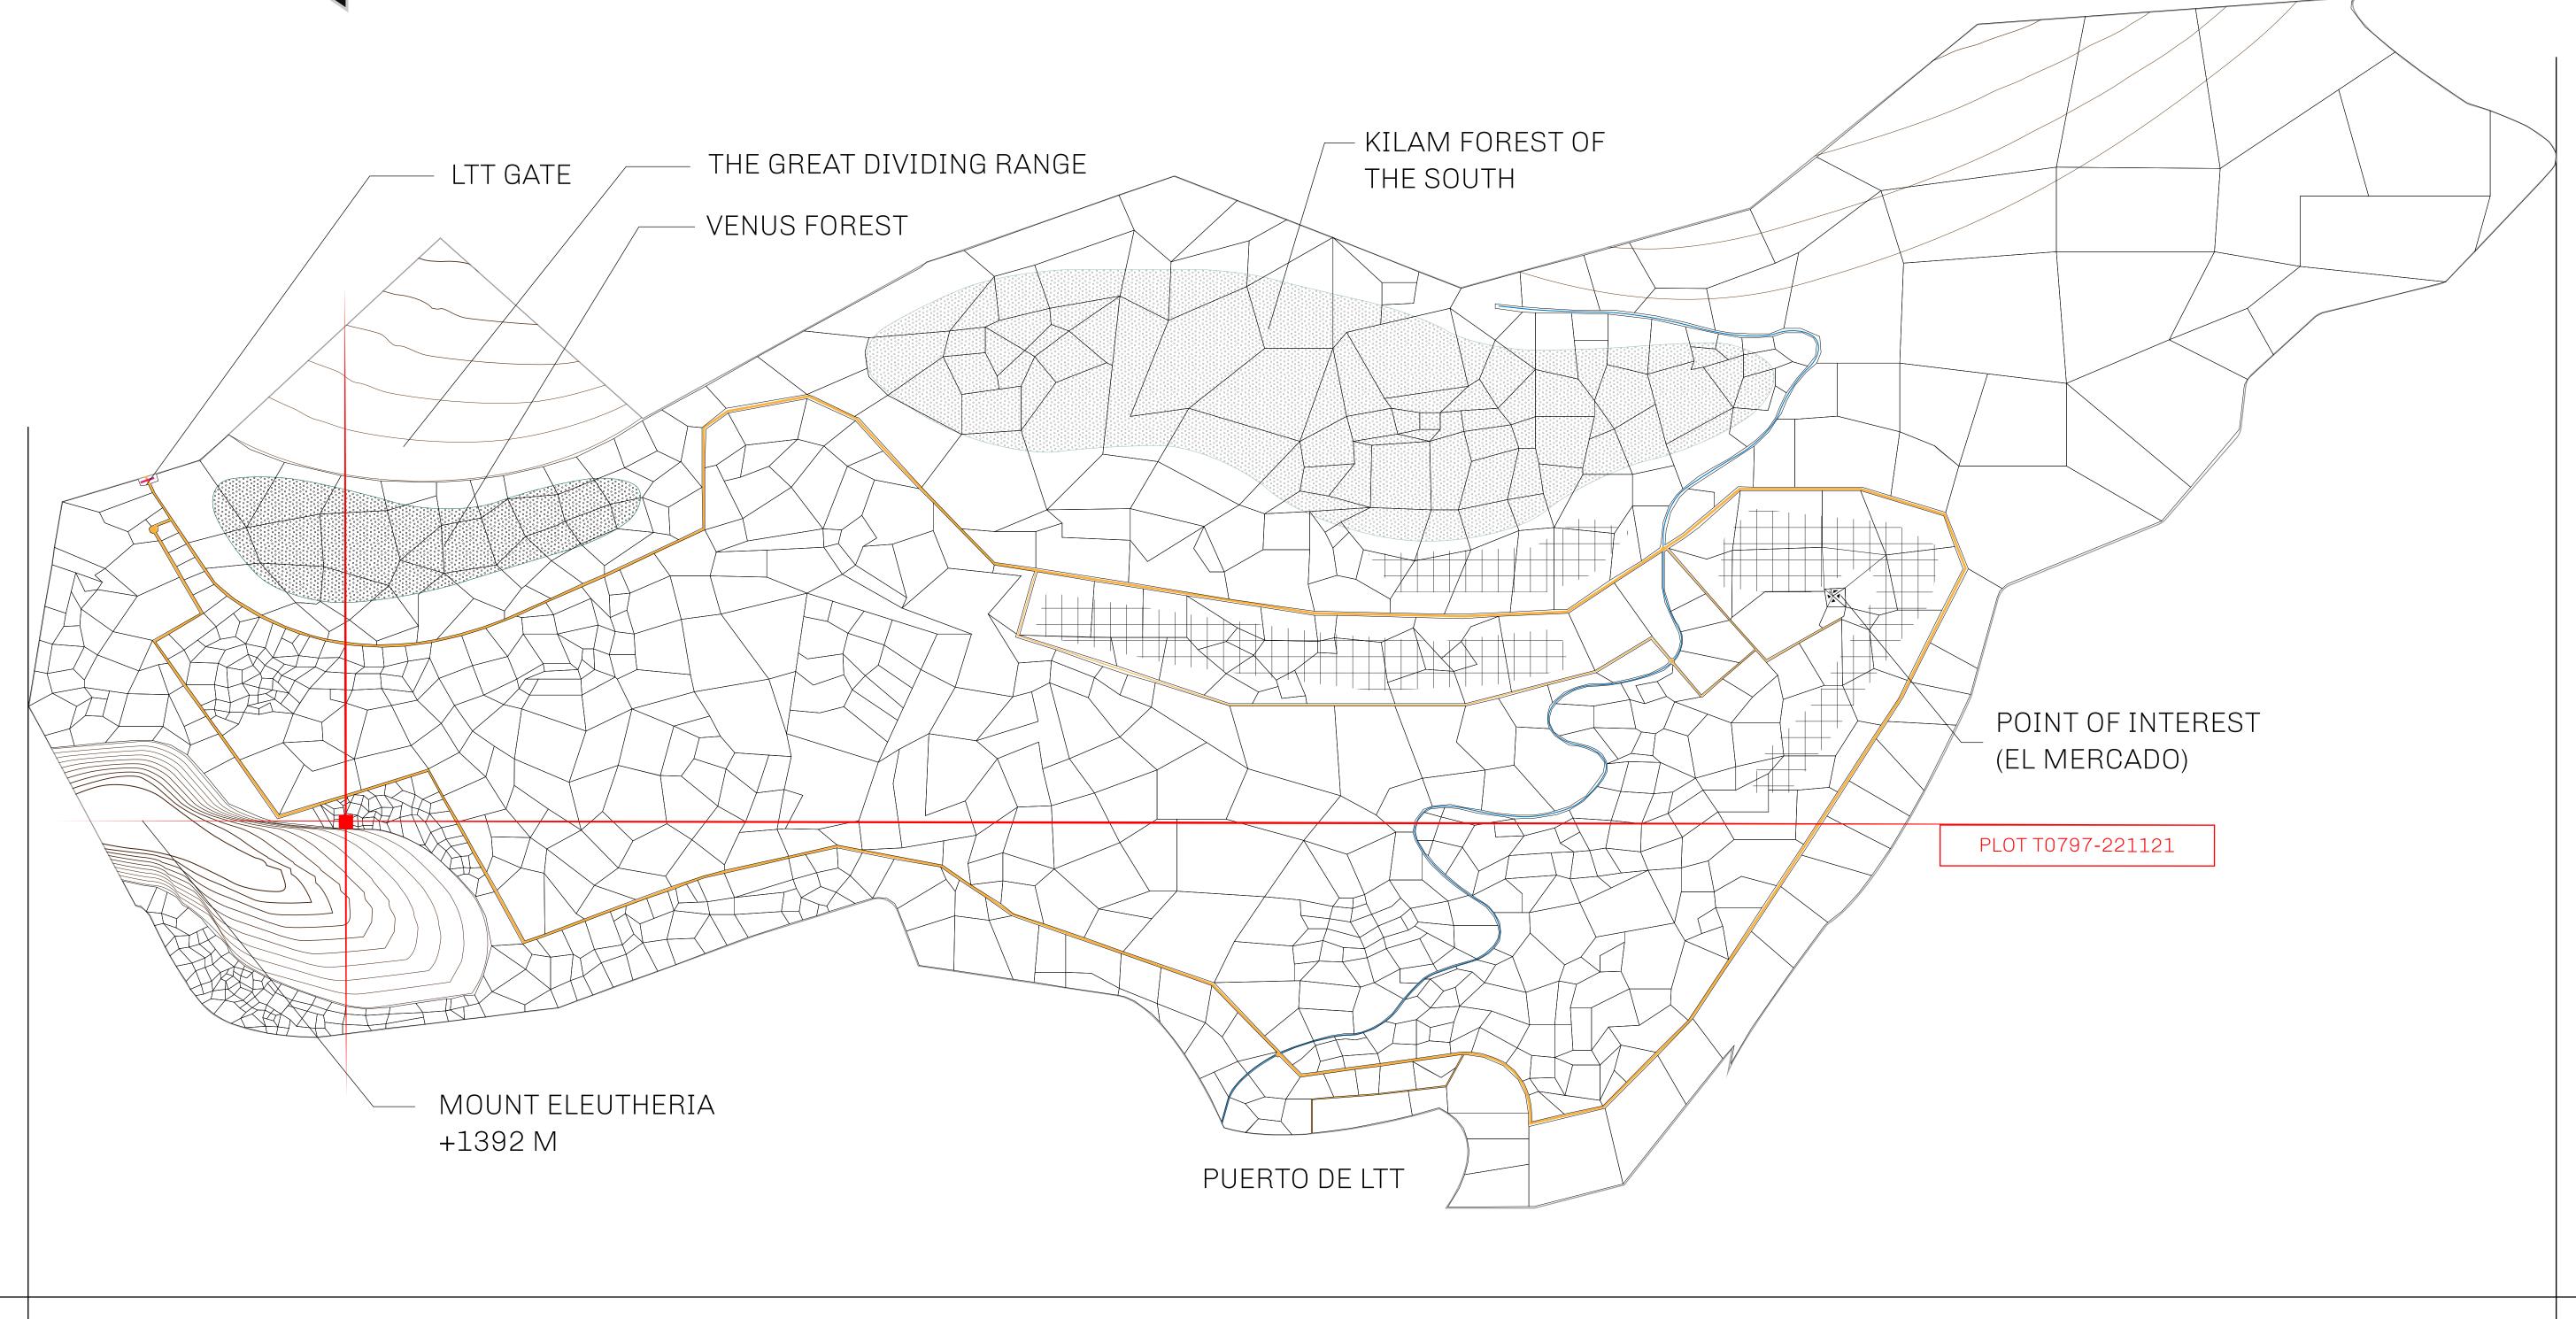

## GEOGRAPHY

COASTLINE
BORDERS
HIGHEST POINT
LOWEST POINT
PLOTS
SCALE

193.03 KM (119.94 MILES)
OCEAN, THE GREAT EMPIRE
MT ELEUTHERIA +1392 M
PUERTO DE LTT 0 M

1045

1:50000

## H.M. LNFT Land Registry

TITLE NUMBER

T0797-221121

ADMINISTRATIVE AREA

TERRITORIO LTT ST

ISSUED 22 November 2021

SCALE **1/50000** 

OWNER ENTITLEMENT

Type W-T: Share of 0.1% of all BUN sales (rewarded in Credits) plus 1% of all LTT redeemed based on number of NFT Stories minted; Mint 4 NFT Stories

795

BOUNDARY: 0.84 KM

PL0T T0796