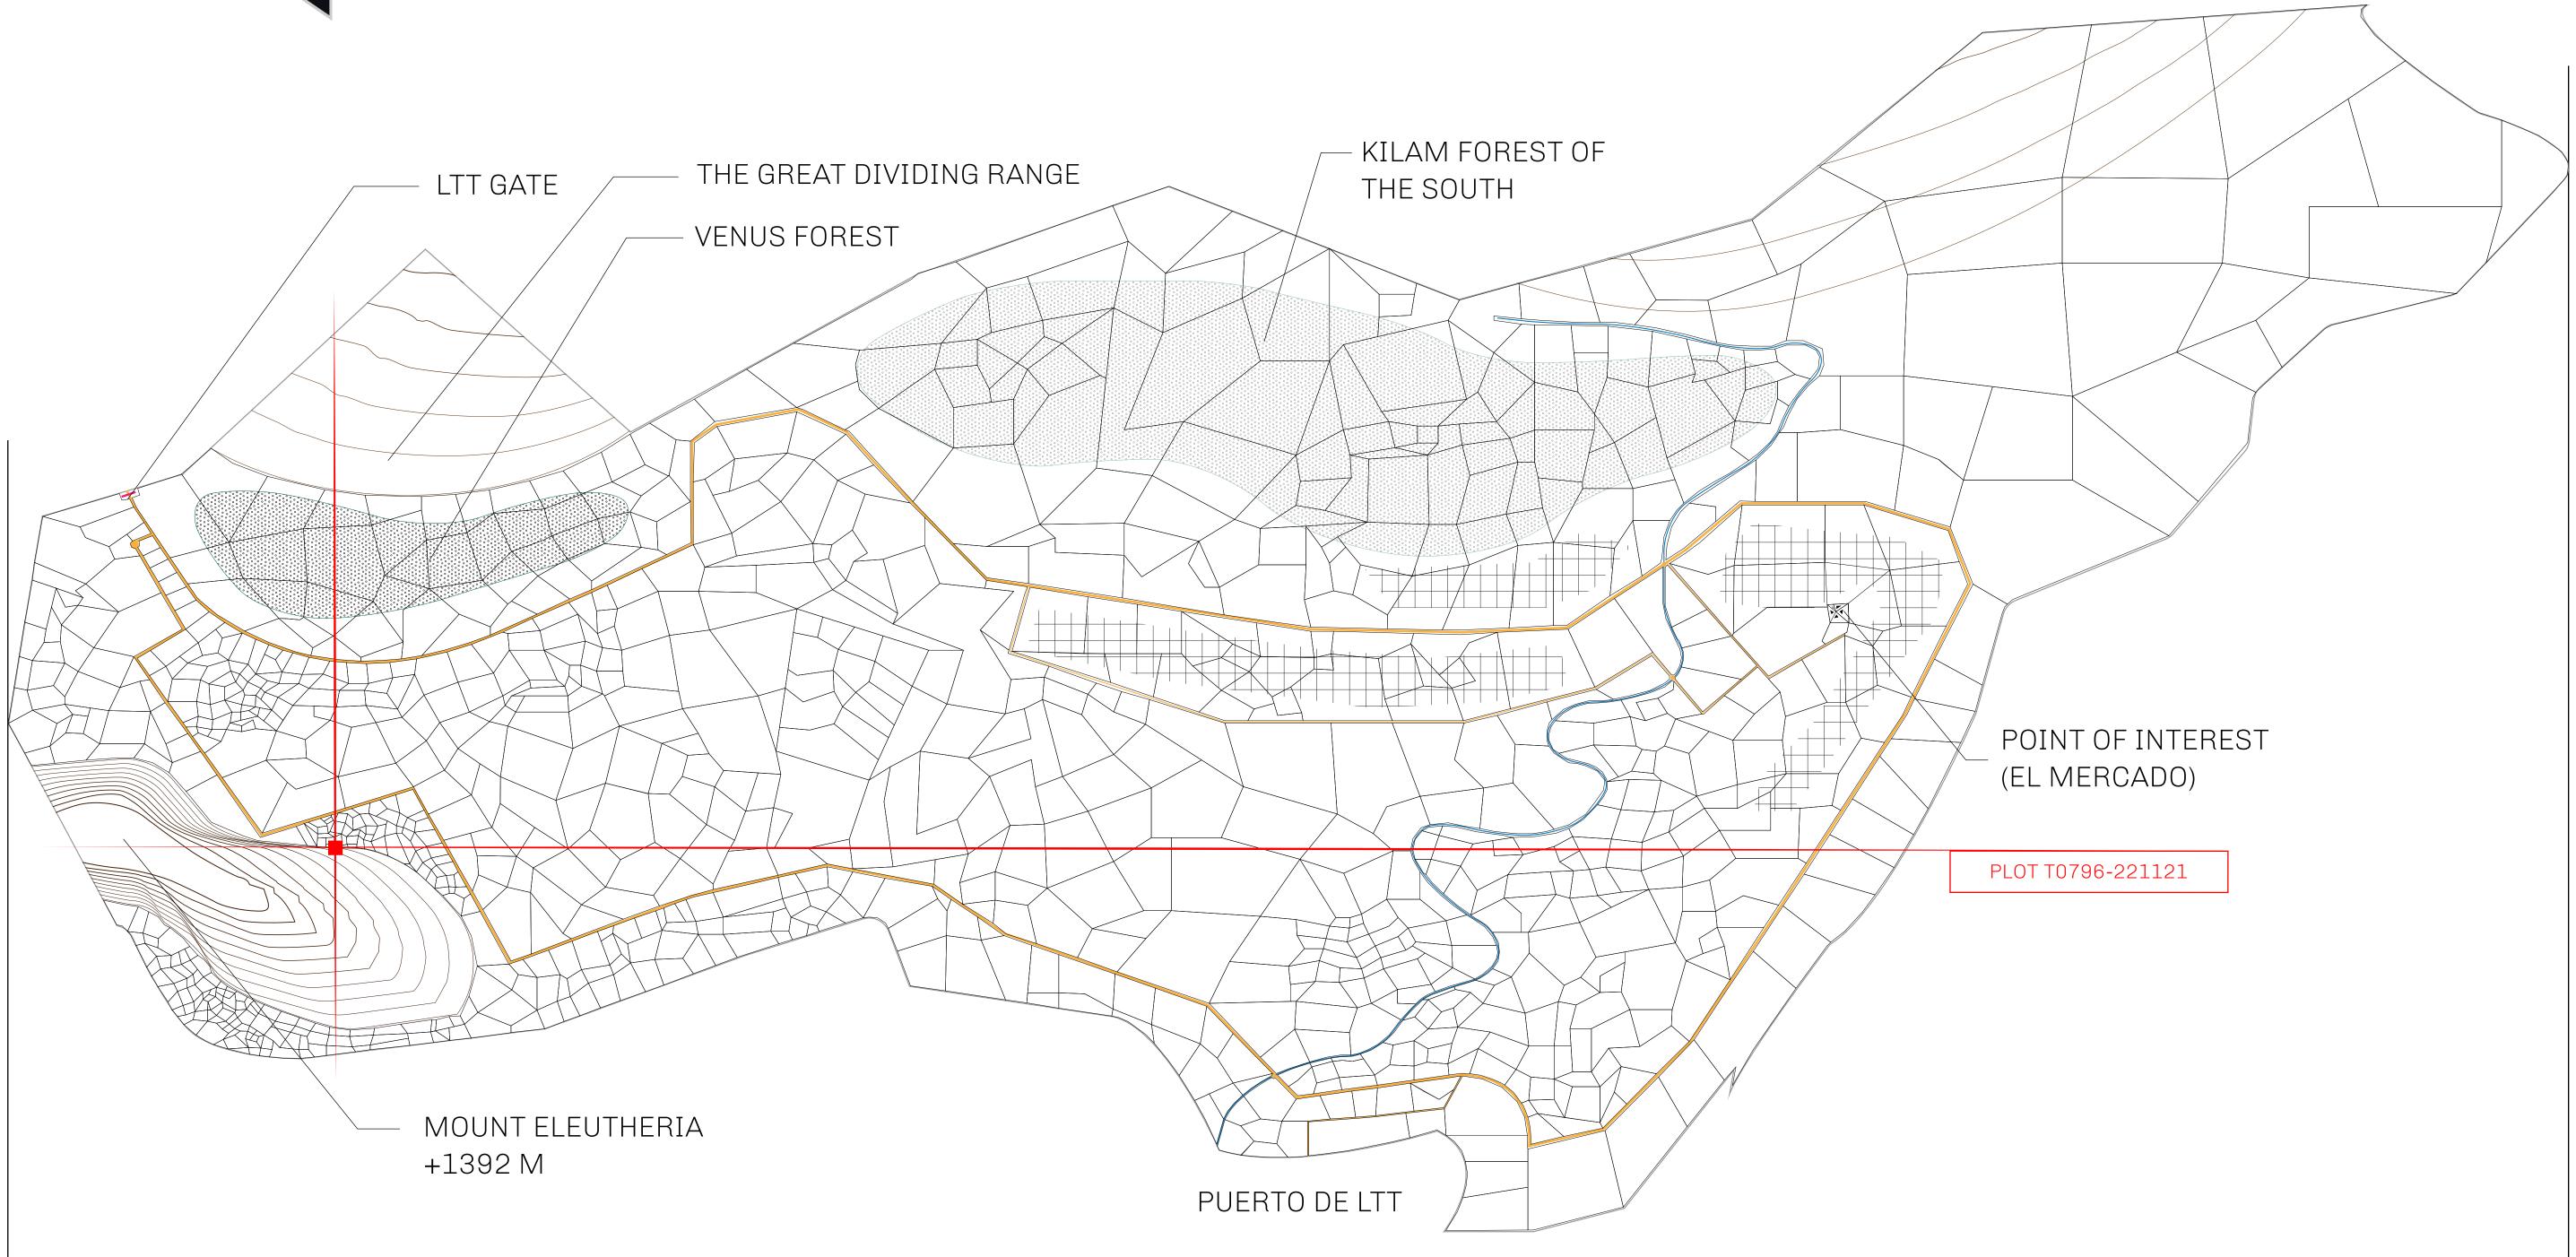

## THE SPANISH ARMADA

The most flamboyant of all of the states, this Spanish-speaking territory houses a clash of cultures. From the LTT trades in the El Mercado district to the solicitations for invites to the Great Empire, and even the traveling Caravans, it is a transient place; people are always on the move on the way to the Great Empire or a trek through the Dividing Range to the Royaume De Satoshi. Commerce uses derivations of LTT such as LTTE, LTTB, and LTTC.

## GEOGRAPHY

COASTLINE BORDERS HIGHEST POINT LOWEST POINT PLOTS SCALE 193.03 KM (119.94 MILES) OCEAN, THE GREAT EMPIRE MT ELEUTHERIA +1392 M PUERTO DE LTT 0 M 1045 1:50000

73.54 KM