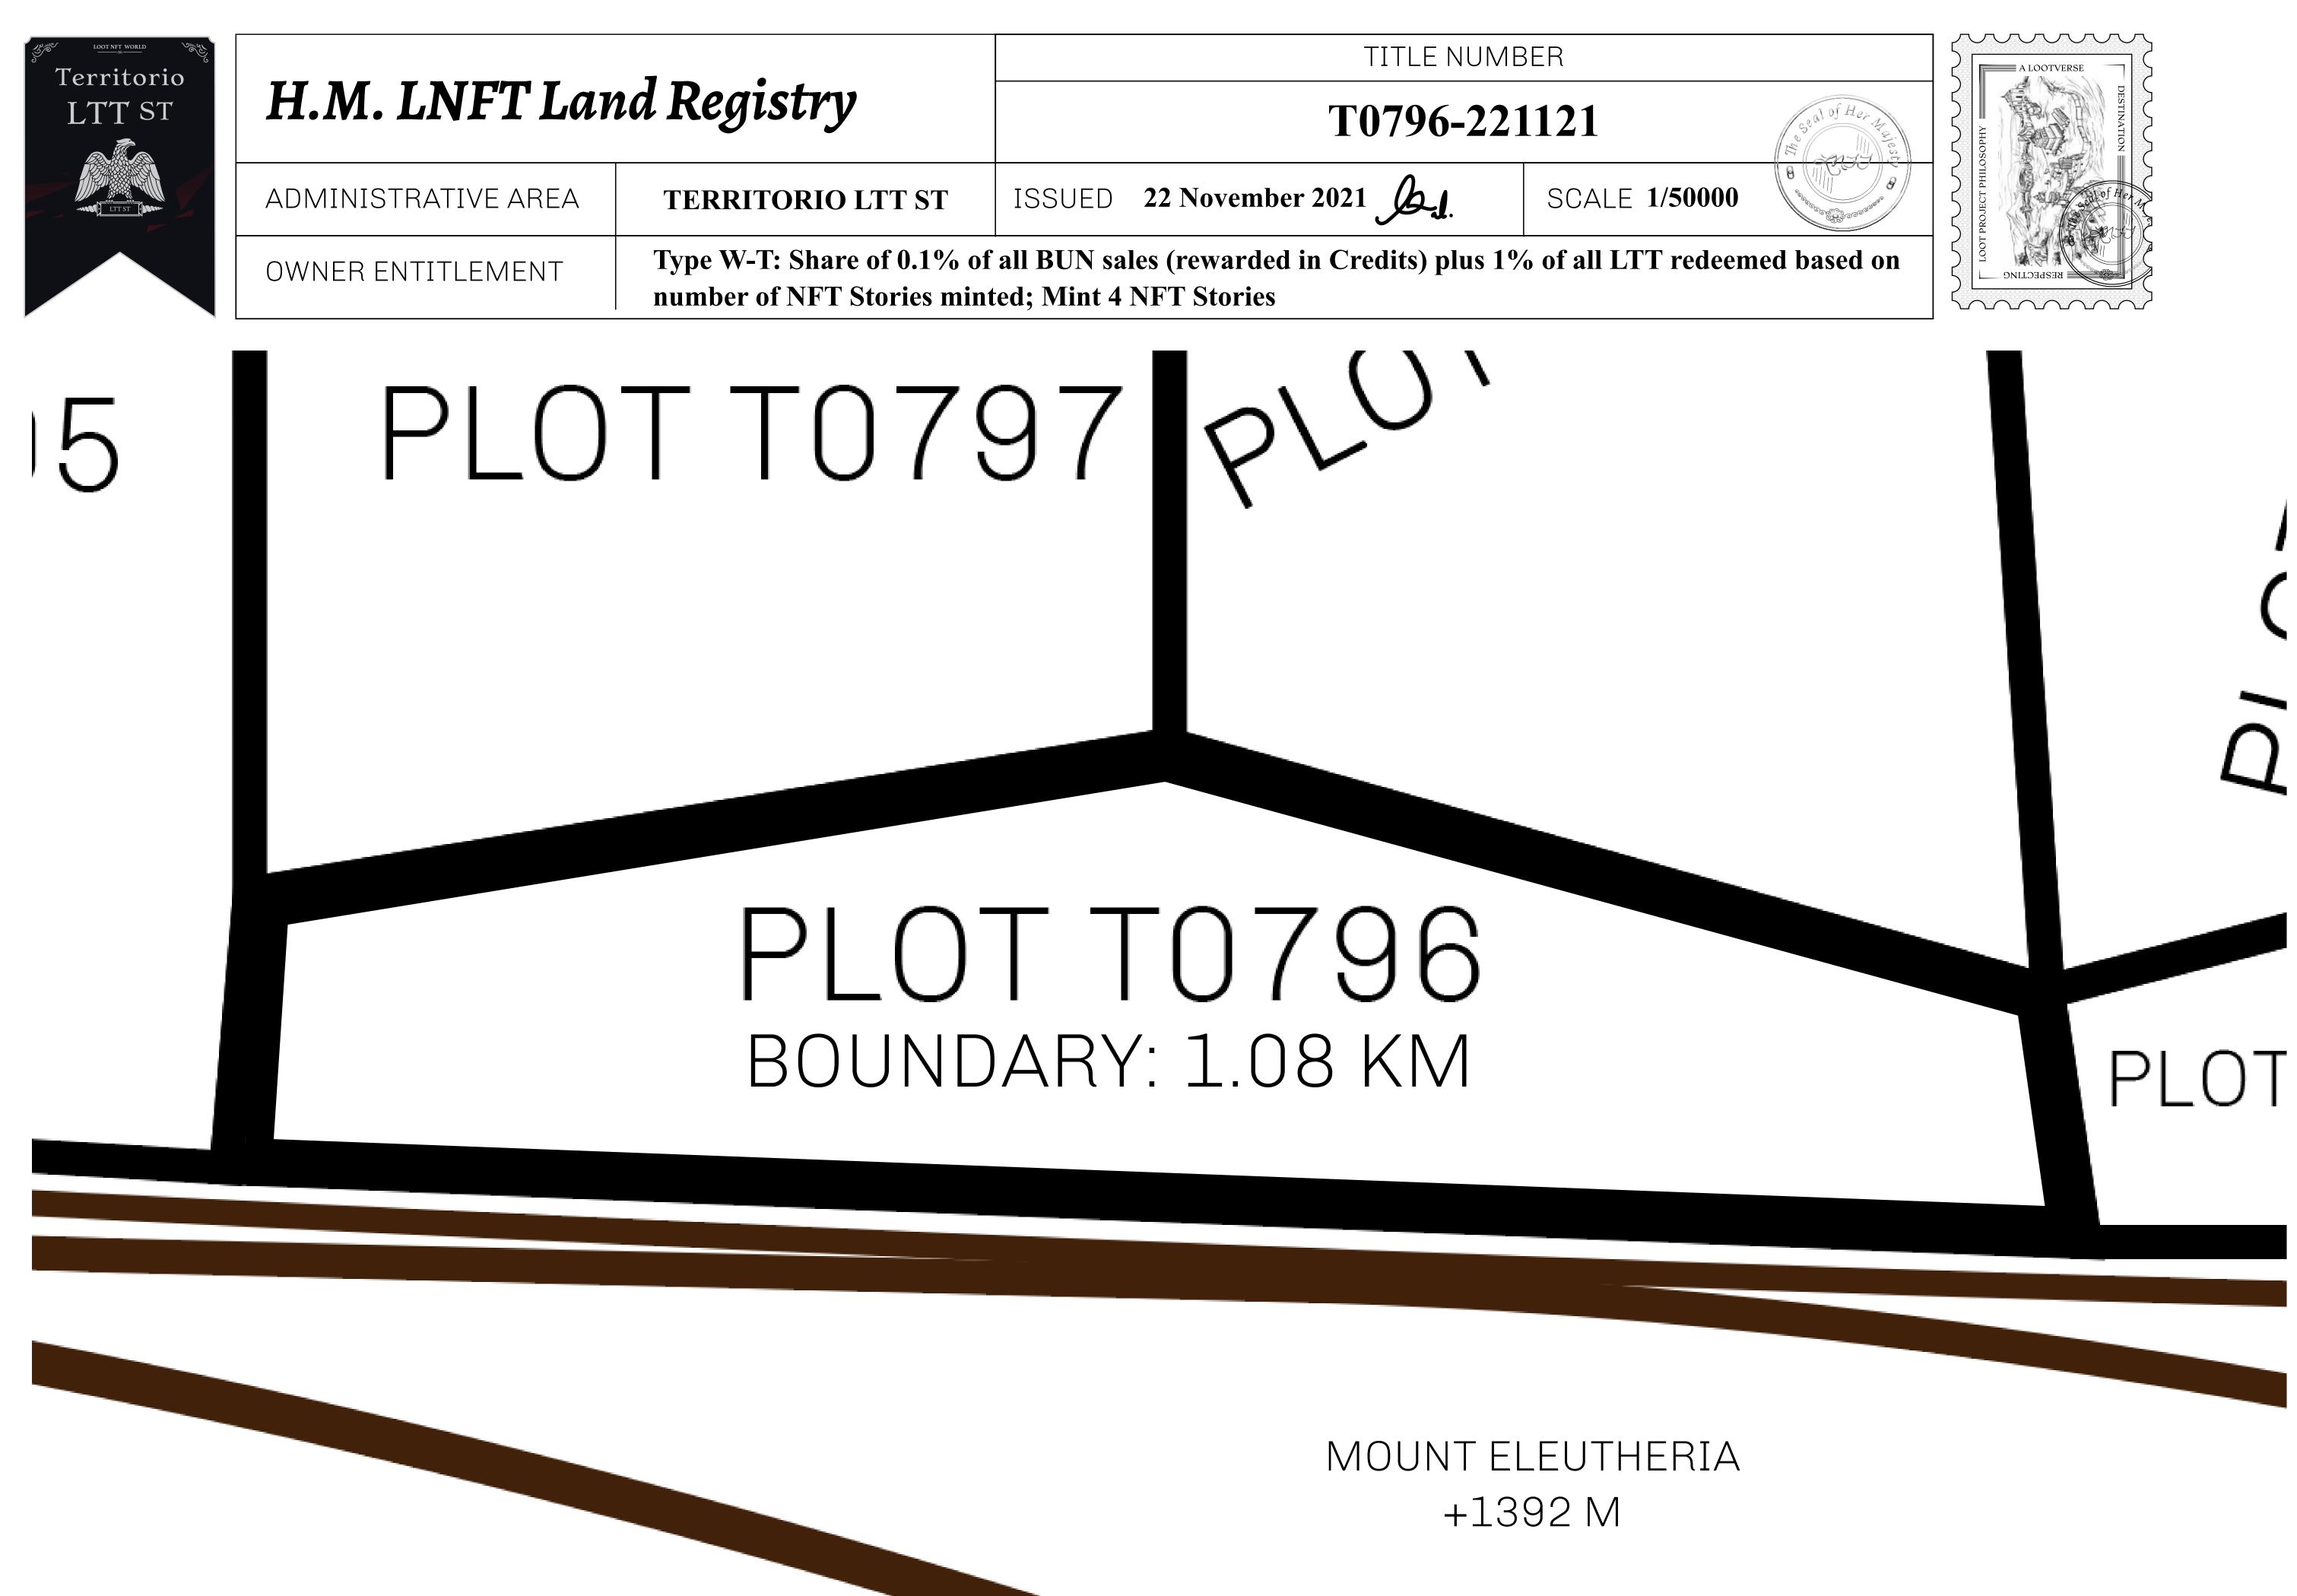

## GEOGRAPHY

COASTLINE BORDERS HIGHEST POINT LOWEST POINT PLOTS SCALE 193.03 KM (119.94 MILES) OCEAN, THE GREAT EMPIRE MT ELEUTHERIA +1392 M PUERTO DE LTT 0 M 1045 1:50000

73.54 KM