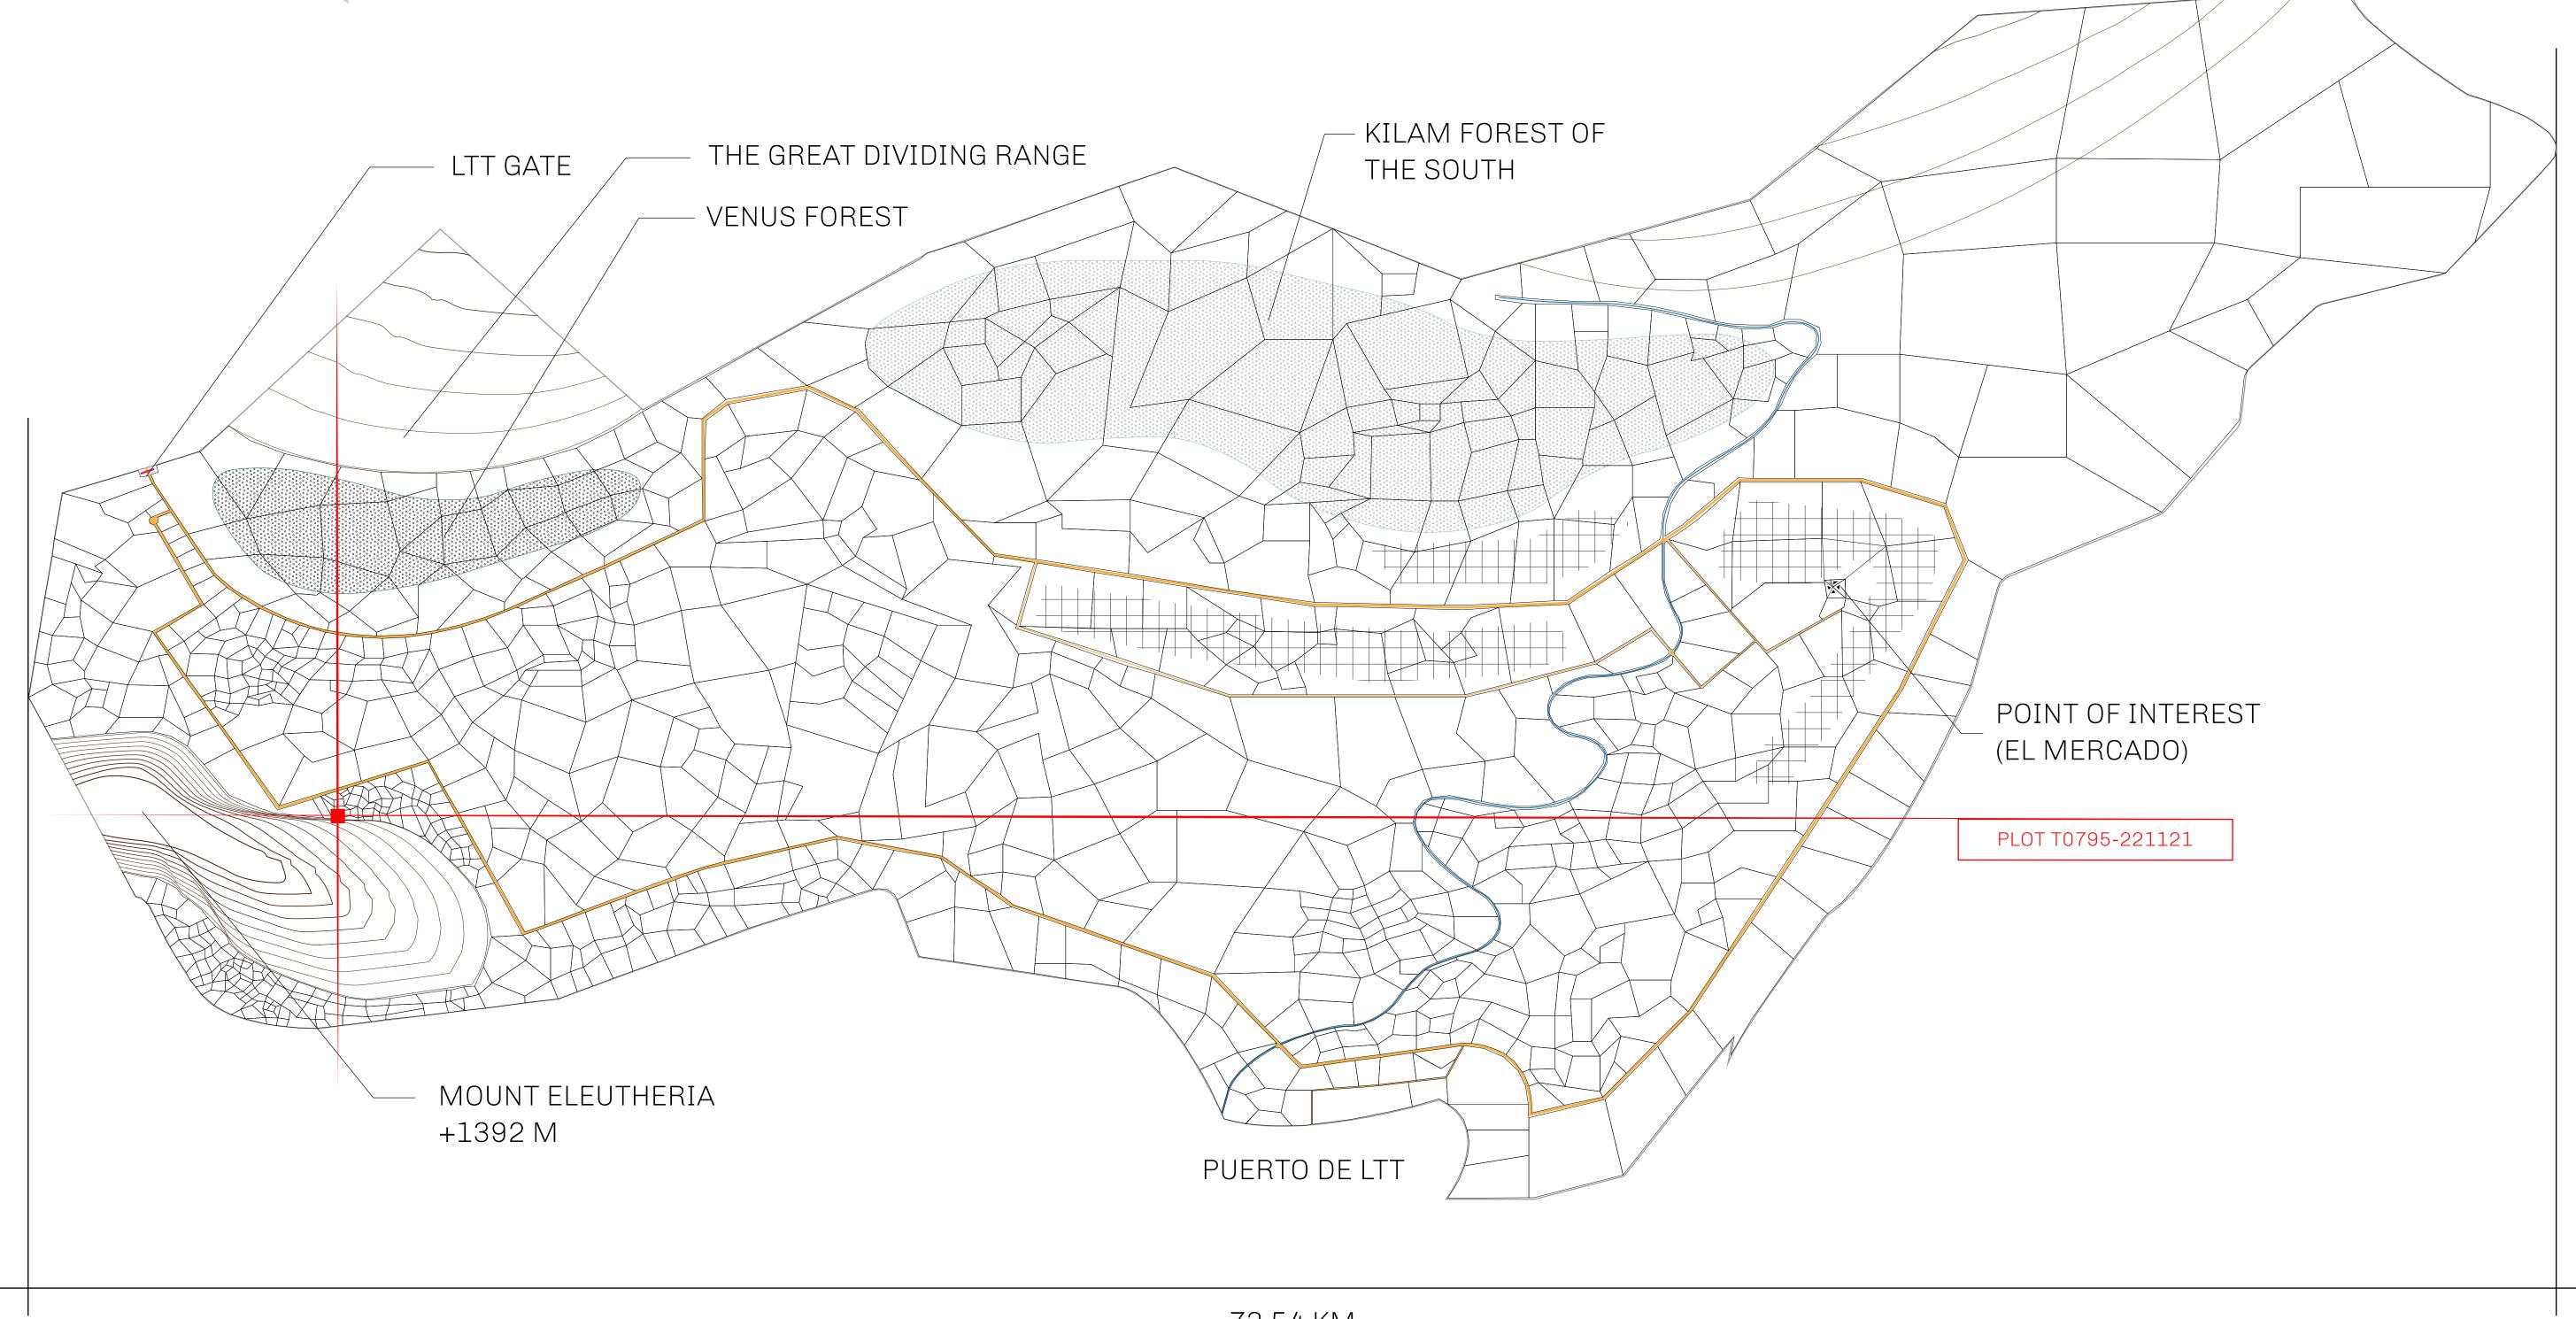

## THE SPANISH ARMADA

The most flamboyant of all of the states, this Spanish-speaking territory houses a clash of cultures. From the LTT trades in the El Mercado district to the solicitations for invites to the Great Empire, and even the traveling Caravans, it is a transient place; people are always on the move on the way to the Great Empire or a trek through the Dividing Range to the Royaume De Satoshi. Commerce uses derivations of LTT such as LTTE, LTTB, and LTTC.

## GEOGRAPHY

COASTLINE
BORDERS
HIGHEST POINT
LOWEST POINT
PLOTS
SCALE

193.03 KM (119.94 MILES)
OCEAN, THE GREAT EMPIRE
MT ELEUTHERIA +1392 M
PUERTO DE LTT 0 M
1045

1:50000

## H.M. LNFT Land Registry

TERRITORIO LTT ST

T0795-221121

TITLE NUMBER

ISSUED 22 November 2021 6.

SCALE **1/50000** 

OWNER ENTITLEMENT

ADMINISTRATIVE AREA