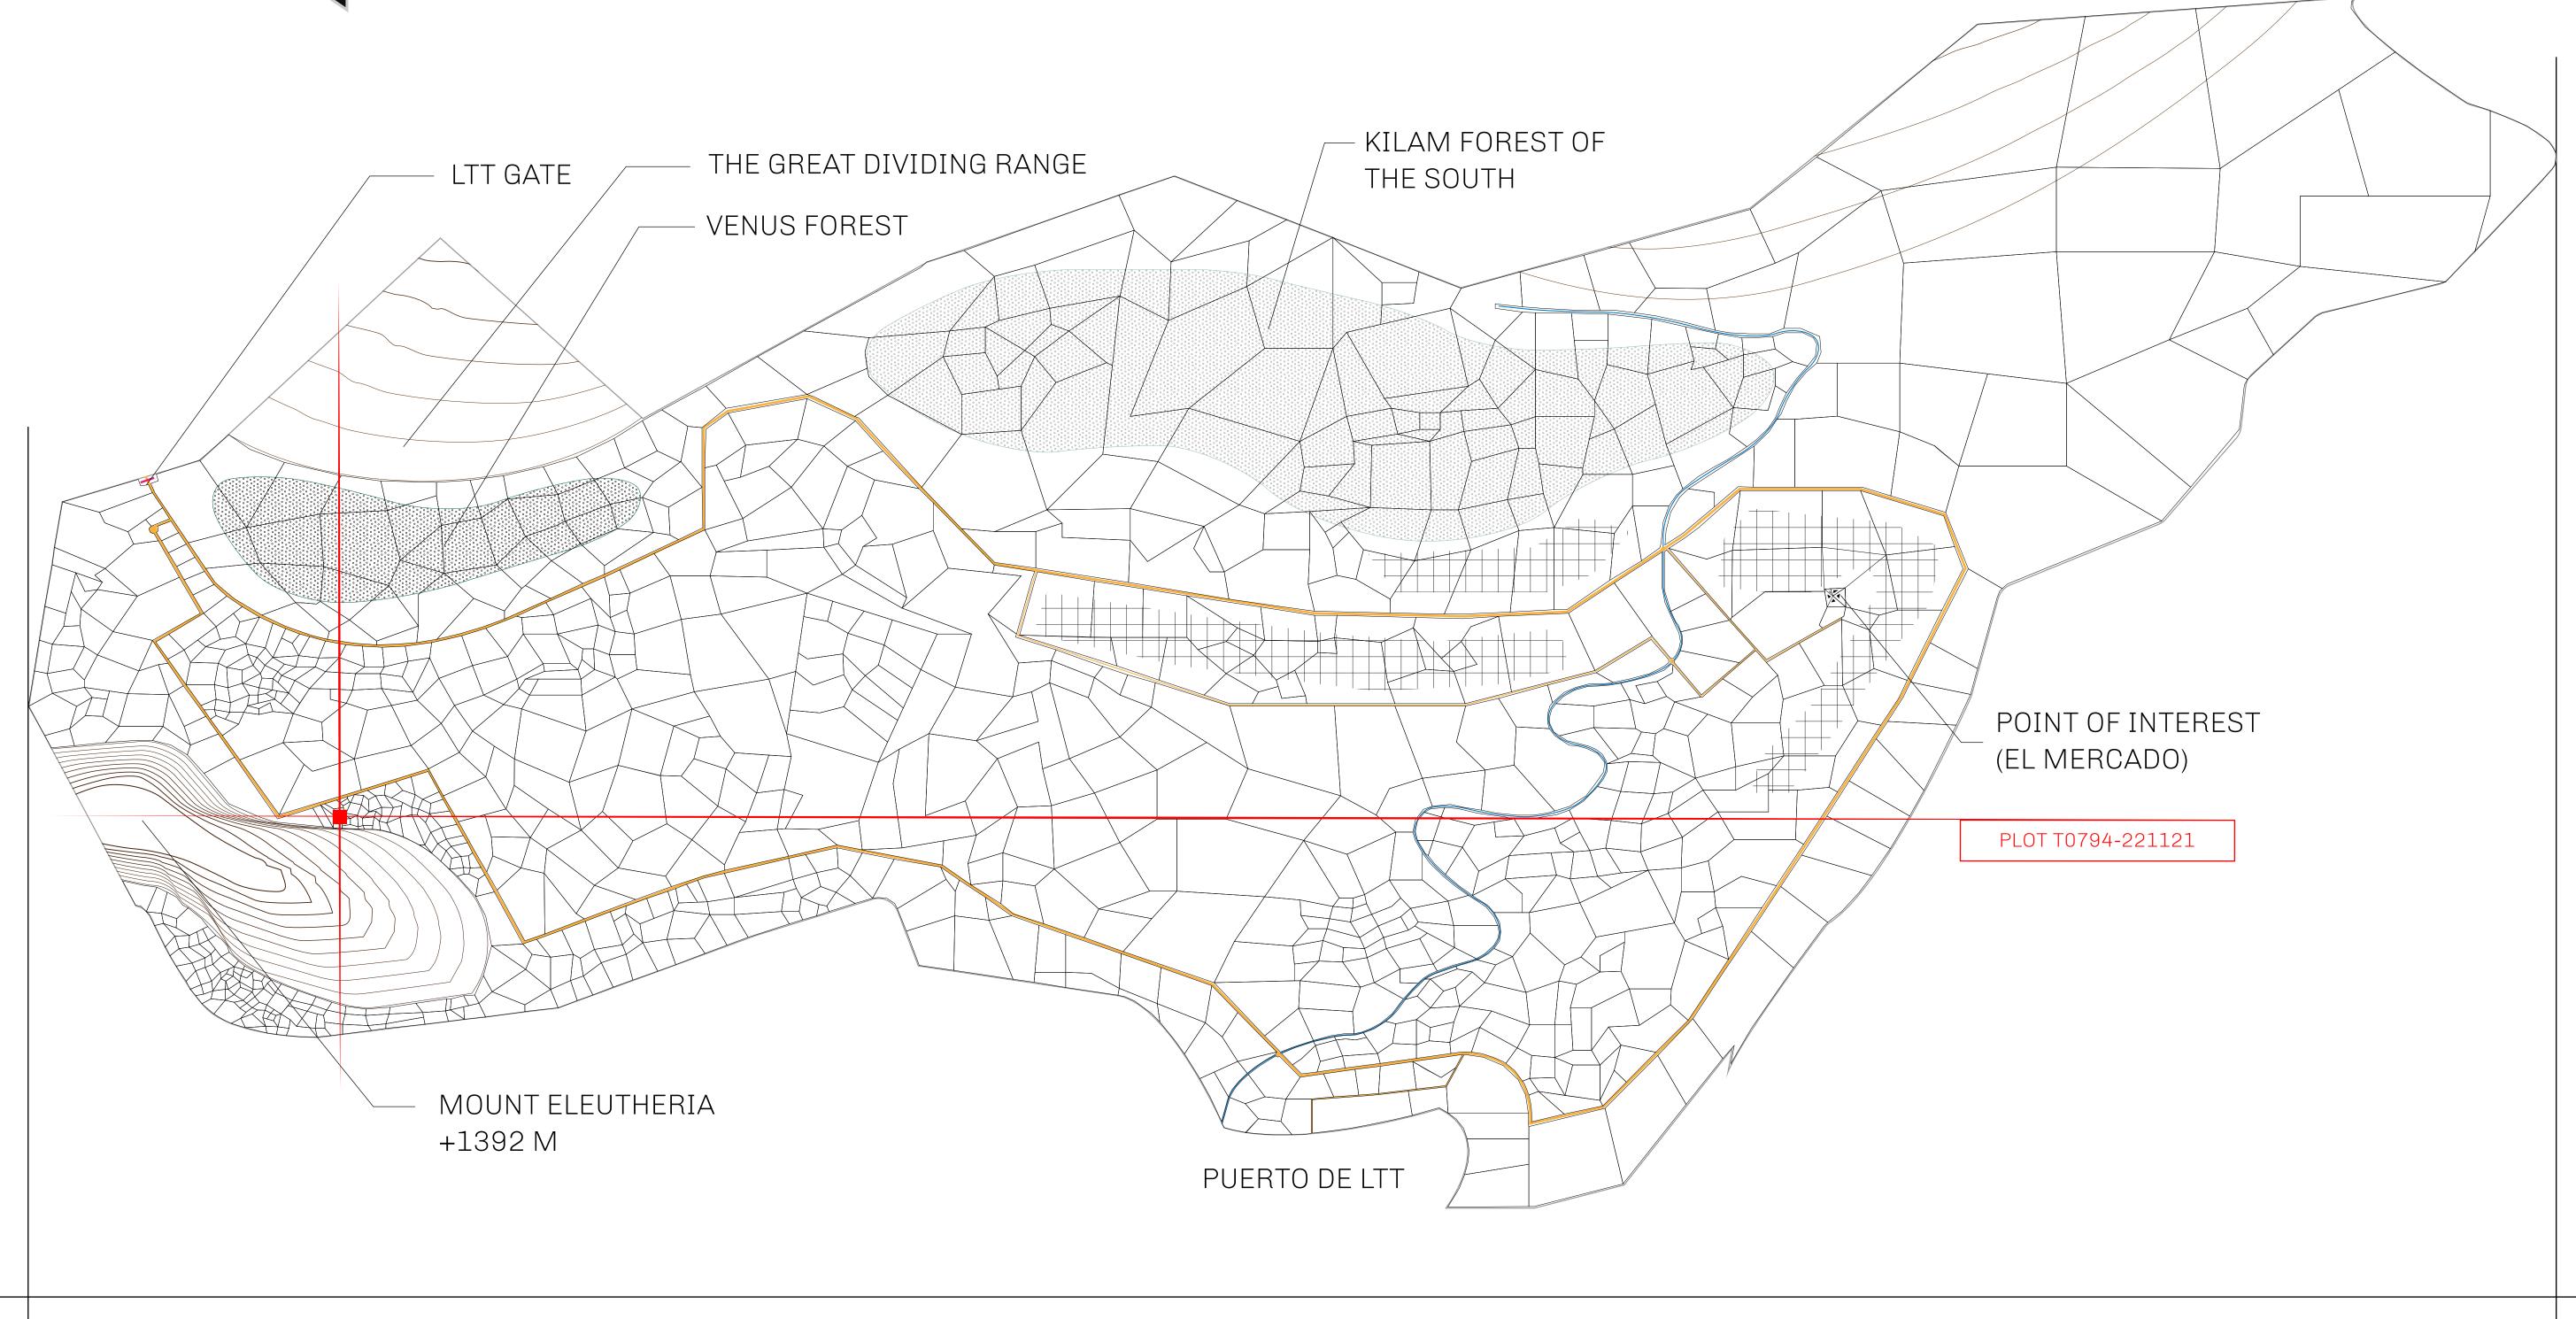

## GEOGRAPHY

COASTLINE
BORDERS
HIGHEST POINT
LOWEST POINT
PLOTS
SCALE

193.03 KM (119.94 MILES)
OCEAN, THE GREAT EMPIRE
MT ELEUTHERIA +1392 M
PUERTO DE LTT 0 M

1045

1:50000

## H.M. LNFT Land Registry

TITLE NUMBER

ADMINISTRATIVE AREA

TERRITORIO LTT ST

ISSUED 22 November 2021

SCALE **1/50000** 

Type W-T: Share of 0.1% of all BUN sales (rewarded in Credits) plus 1% of all LTT redeemed based on OWNER ENTITLEMENT

number of NFT Stories minted; Mint 4 NFT Stories

PL0TT0794 BOUNDARY: 1.11 KM

PL0TT0797