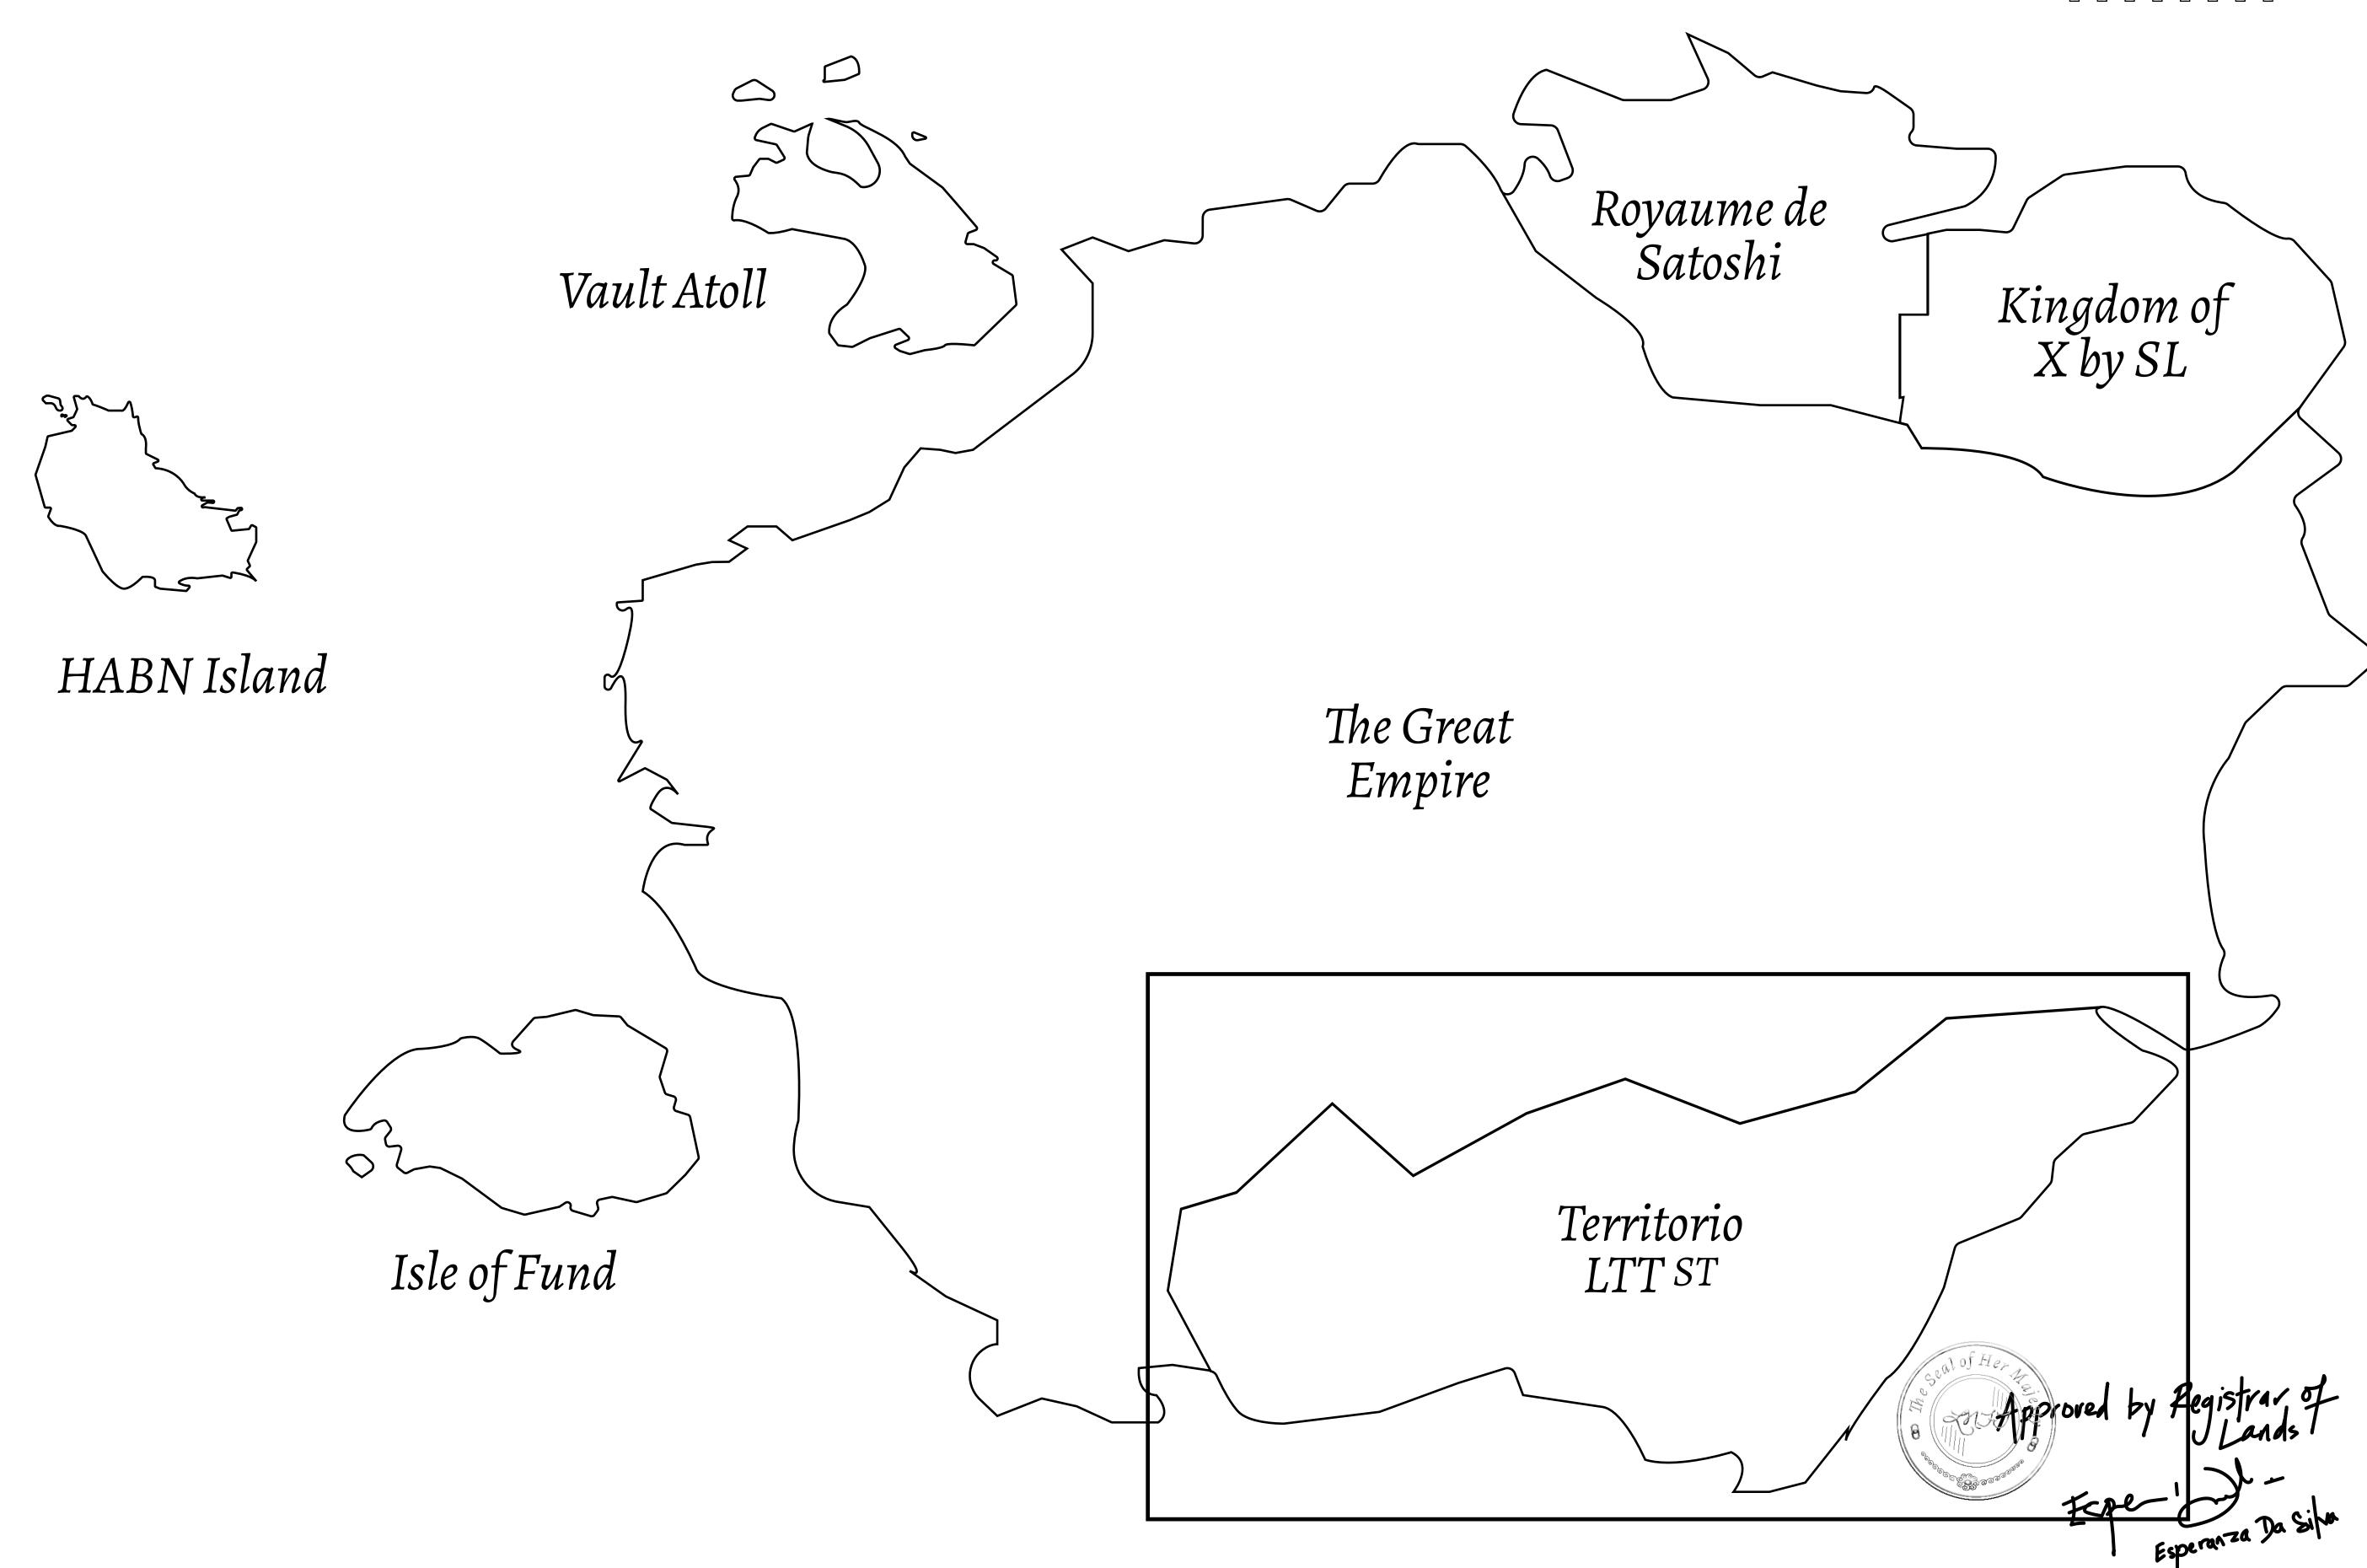

## GEOGRAPHY

COASTLINE
BORDERS
HIGHEST POINT
LOWEST POINT
PLOTS
SCALE

193.03 KM (119.94 MILES)
OCEAN, THE GREAT EMPIRE
MT ELEUTHERIA +1392 M
PUERTO DE LTT 0 M

1045

1:50000

## H.M. LNFT Land Registry

TITLE NUMBER

ADMINISTRATIVE AREA

TERRITORIO LTT ST

ISSUED 22 November 2021

SCALE **1/50000** 

Type W-T: Share of 0.1% of all BUN sales (rewarded in Credits) plus 1% of all LTT redeemed based on OWNER ENTITLEMENT