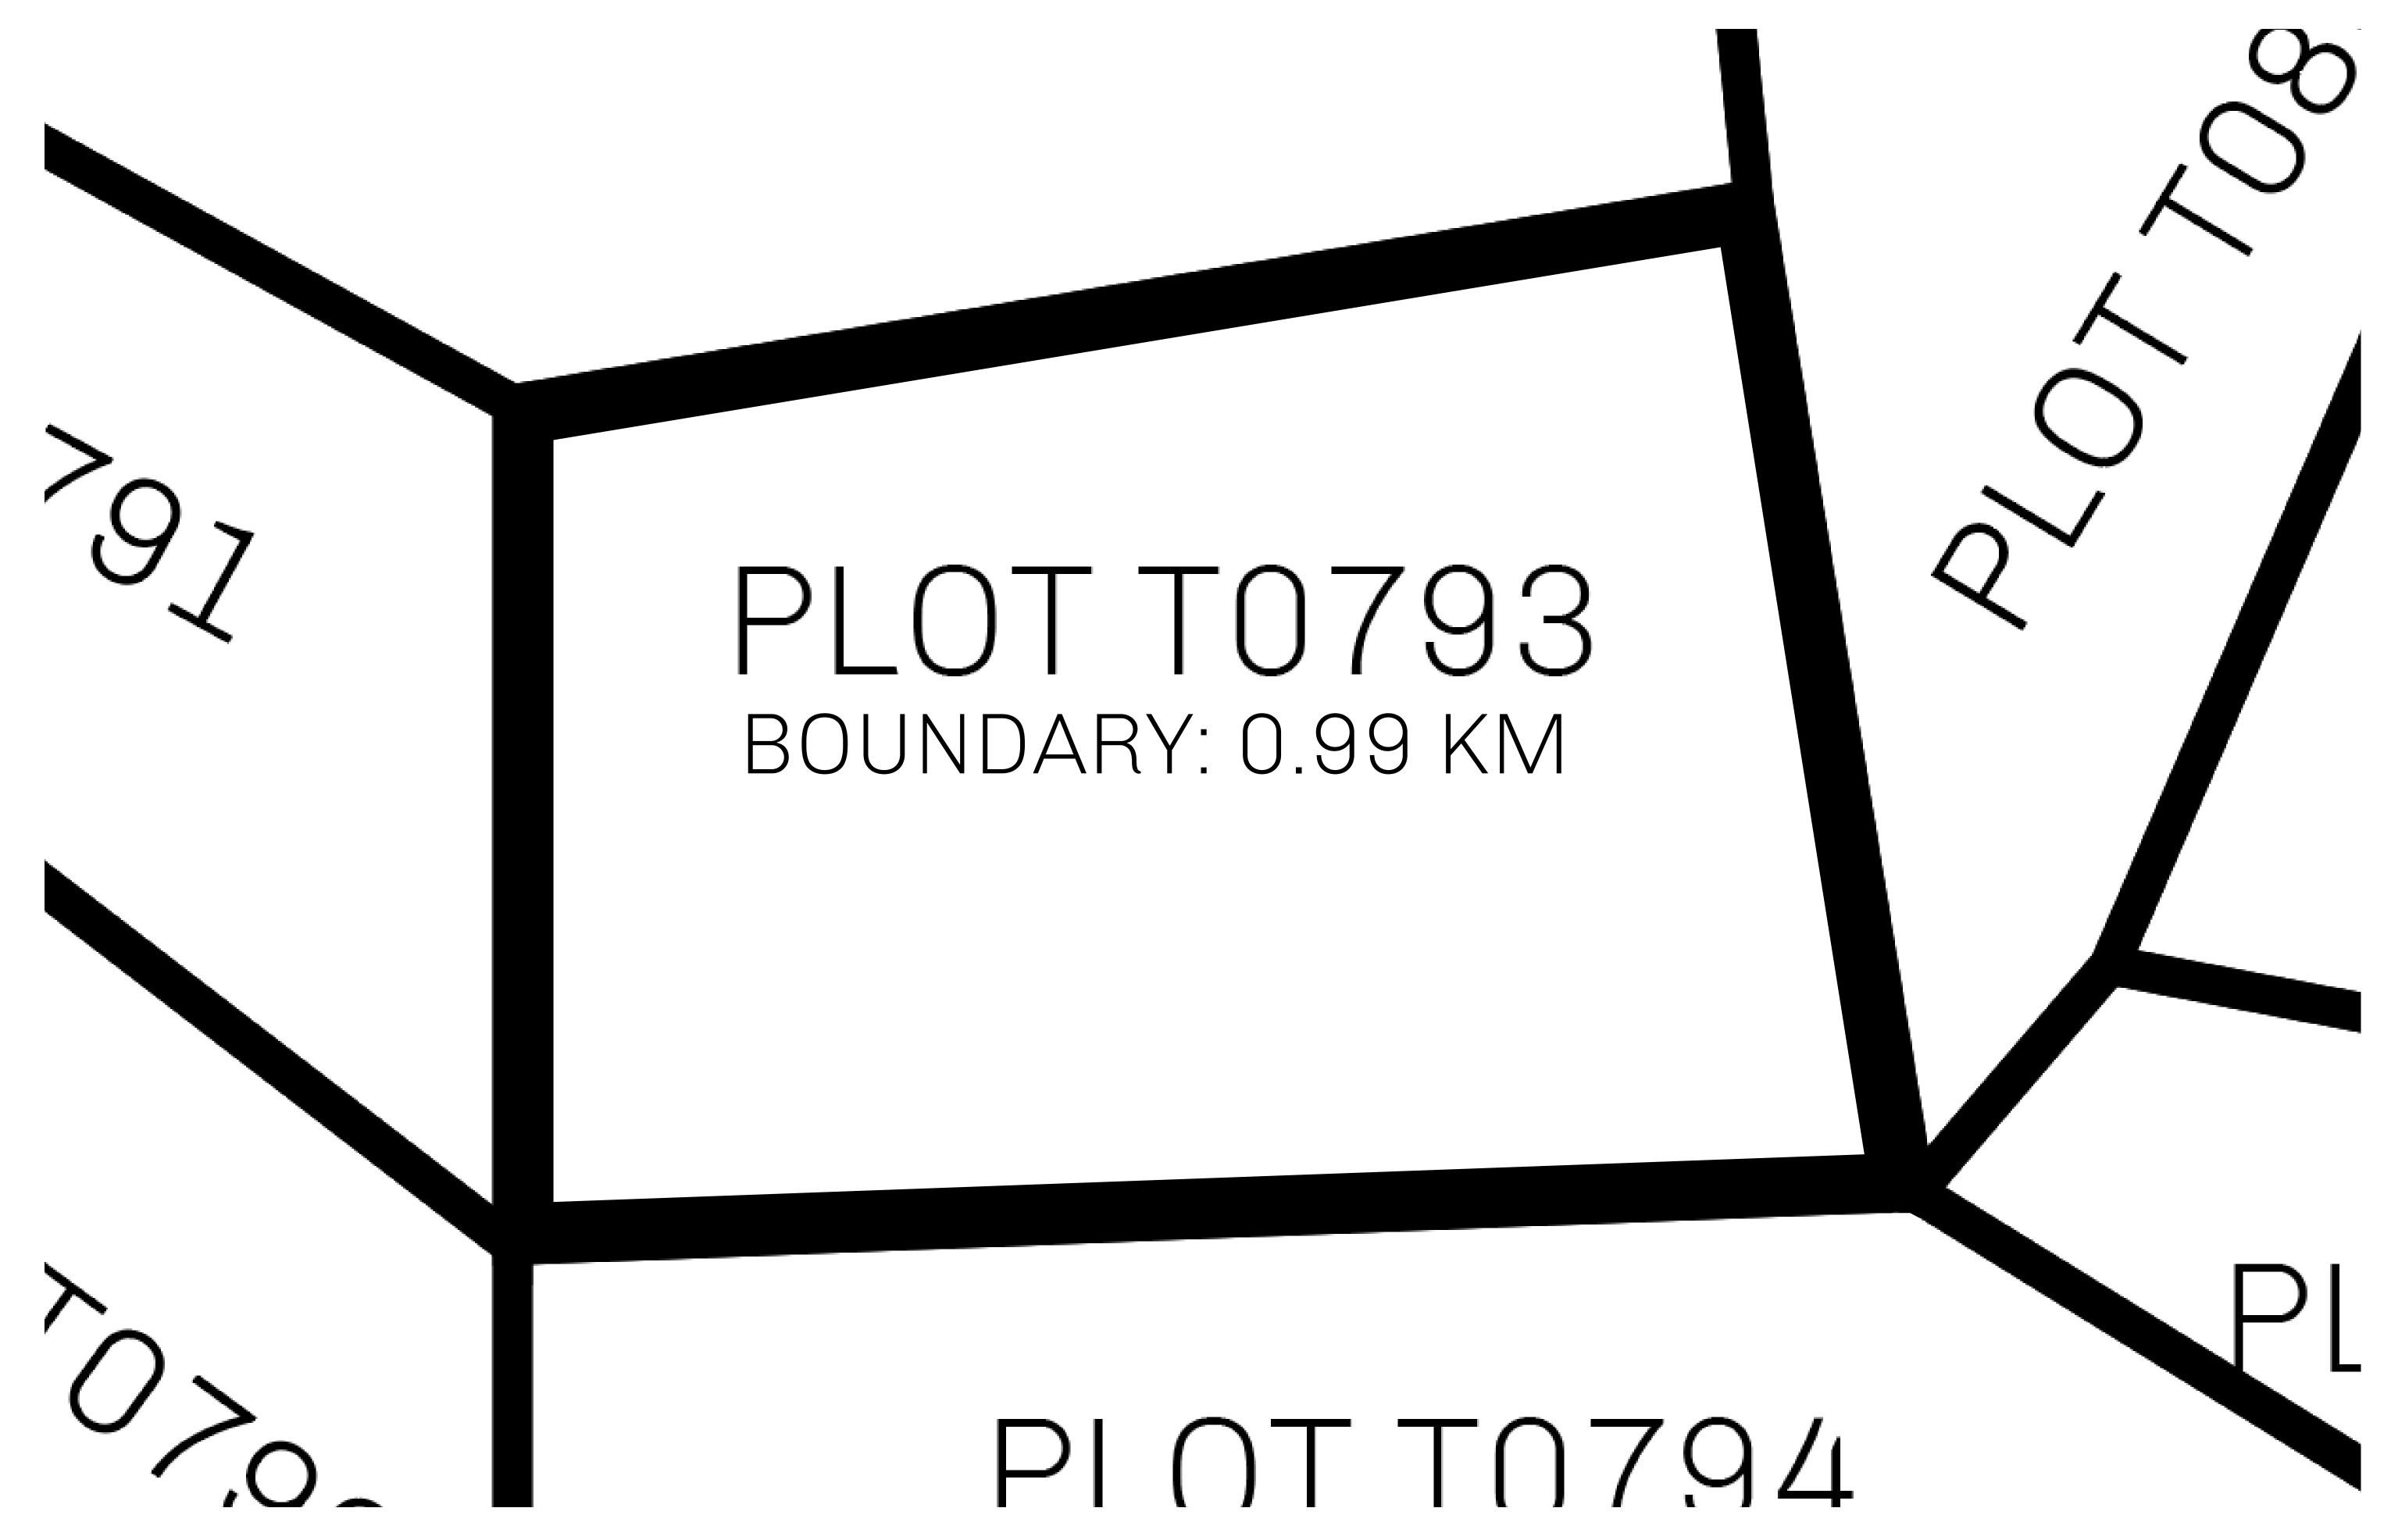

## H.M. LNFT Land Registry

T0702 22112

T0793-221121

TITLE NUMBER

TERRITORIO LTT ST

OWNER ENTITLEMENT

Type W-T: Share of 0.1% of all BUN sales (rewarded in Credits) plus 1% of all LTT redeemed based on number of NFT Stories minted; Mint 4 NFT Stories