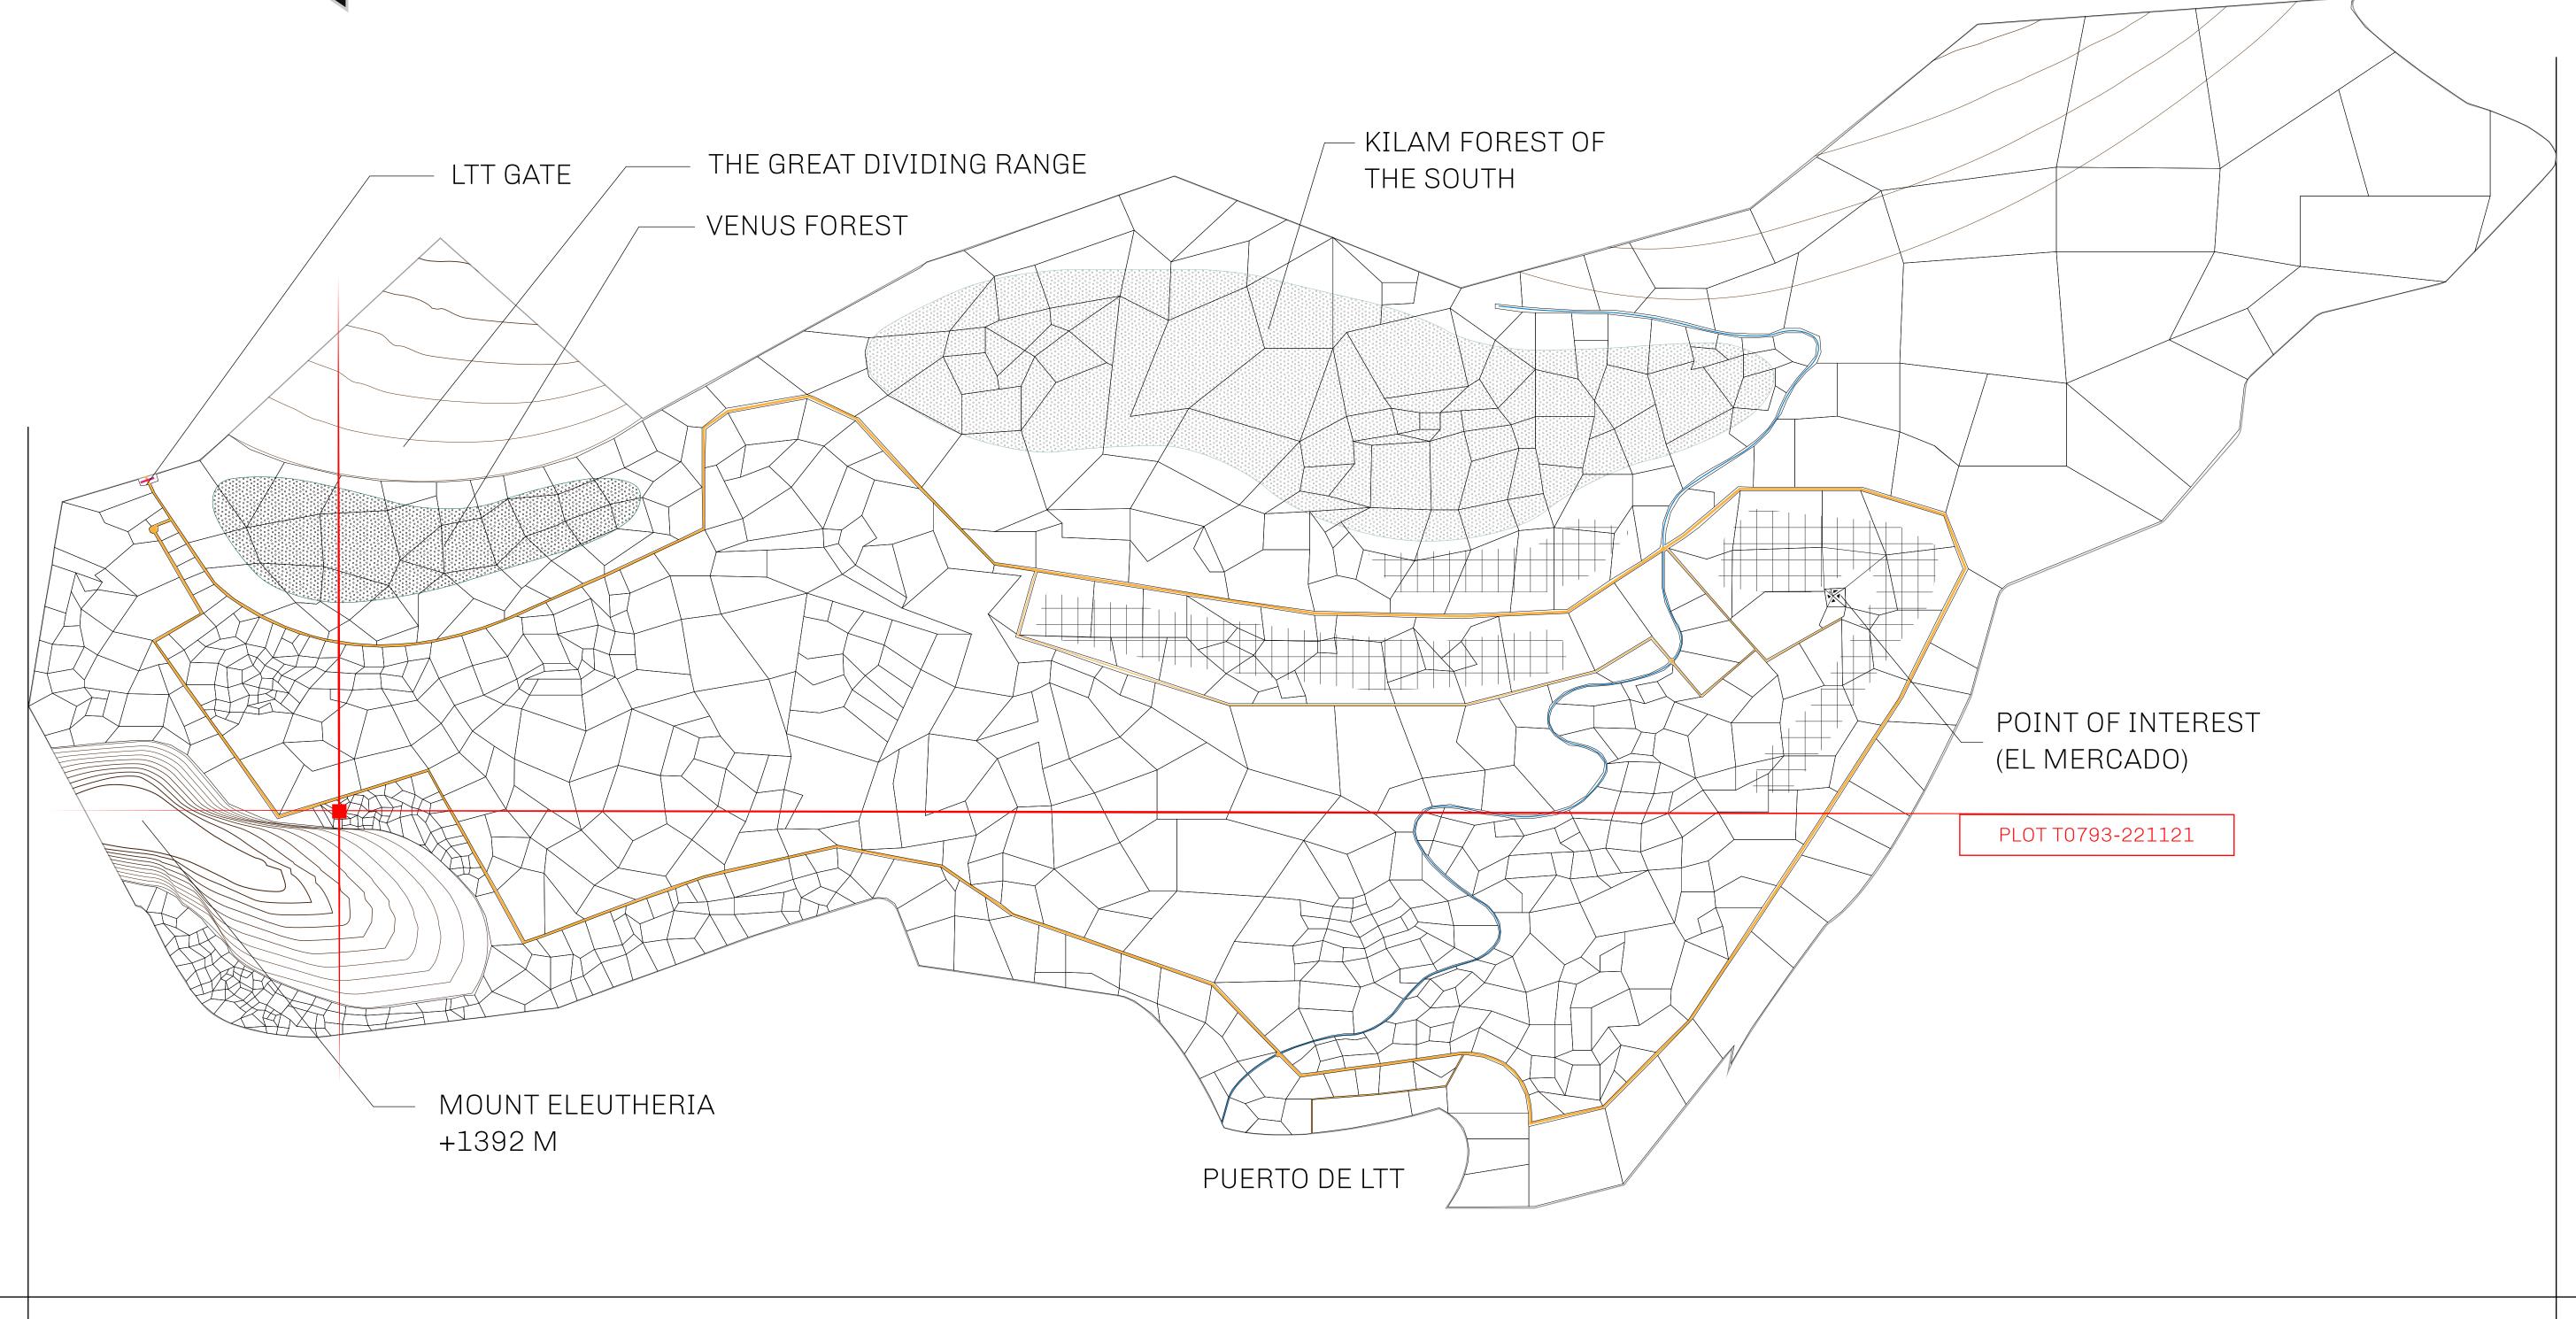

## THE SPANISH ARMADA

The most flamboyant of all of the states, this Spanish-speaking territory houses a clash of cultures. From the LTT trades in the El Mercado district to the solicitations for invites to the Great Empire, and even the traveling Caravans, it is a transient place; people are always on the move on the way to the Great Empire or a trek through the Dividing Range to the Royaume De Satoshi. Commerce uses derivations of LTT such as LTTE, LTTB, and LTTC.

## GEOGRAPHY

COASTLINE
BORDERS
HIGHEST POINT
LOWEST POINT
PLOTS
SCALE

193.03 KM (119.94 MILES)
OCEAN, THE GREAT EMPIRE
MT ELEUTHERIA +1392 M
PUERTO DE LTT 0 M

1045

1:50000

## H.M. LNFT Land Registry

T0702 22112

T0793-221121

TITLE NUMBER

TERRITORIO LTT ST

OWNER ENTITLEMENT

Type W-T: Share of 0.1% of all BUN sales (rewarded in Credits) plus 1% of all LTT redeemed based on number of NFT Stories minted; Mint 4 NFT Stories