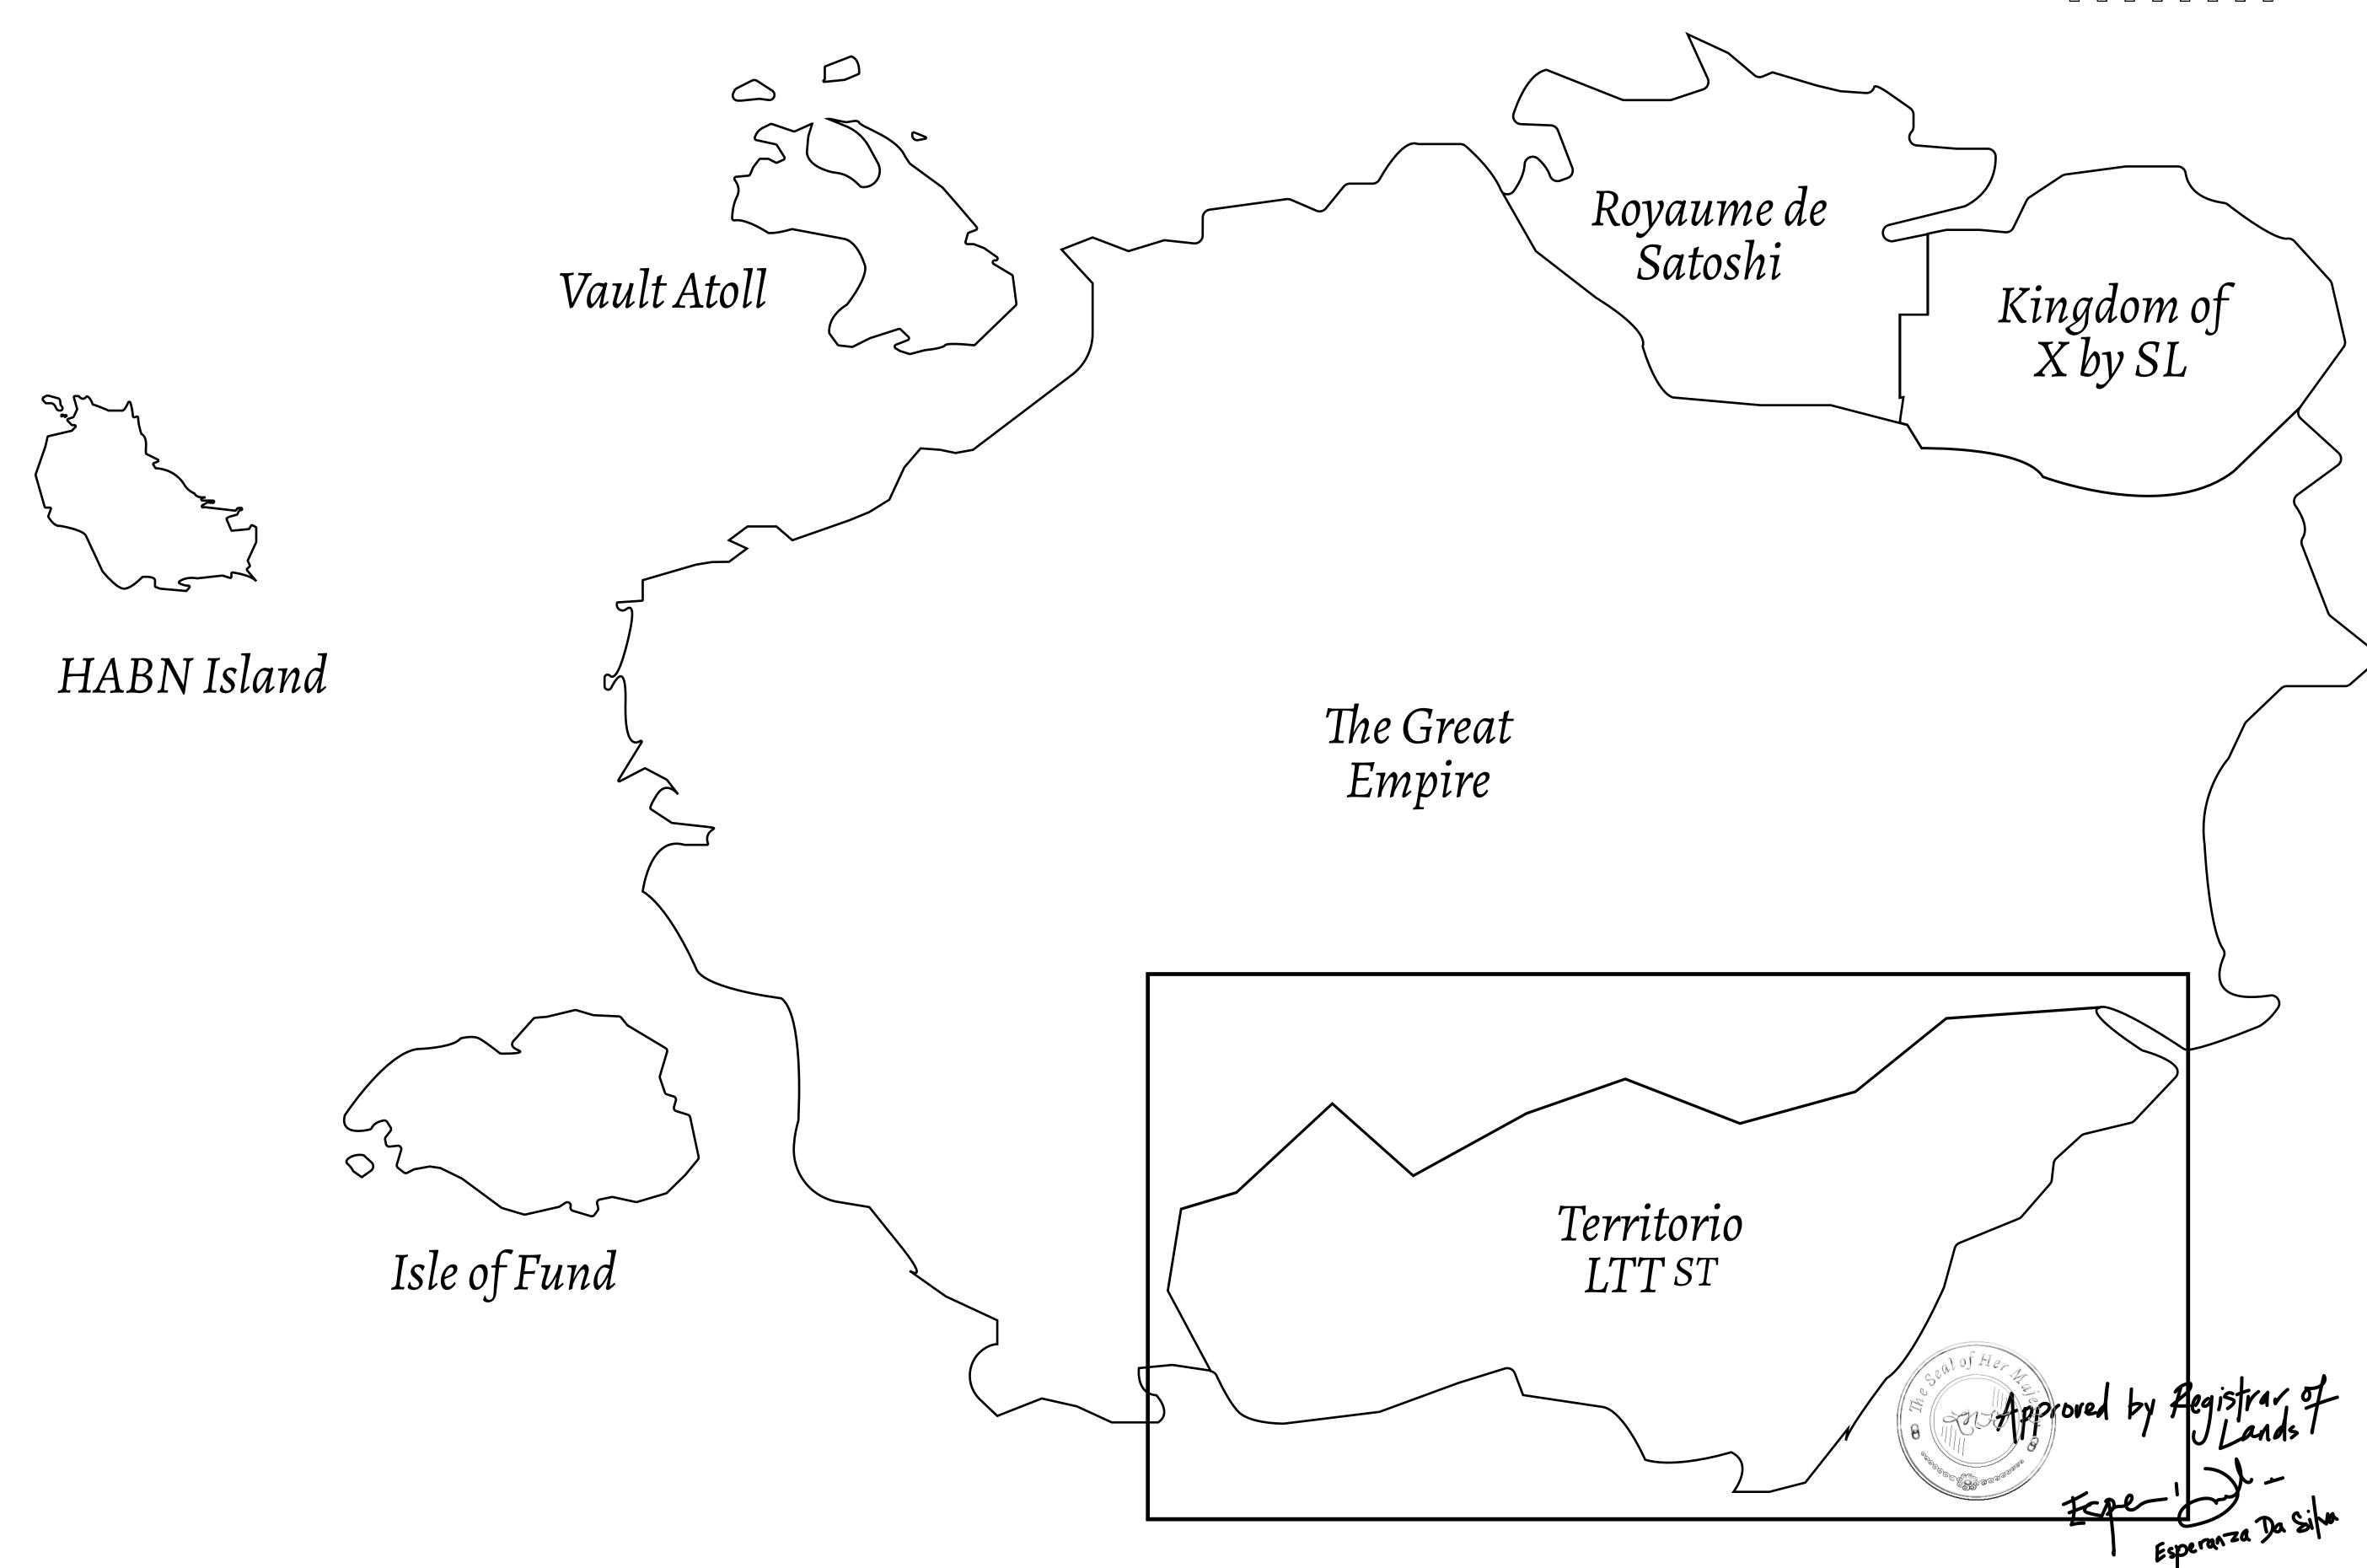

## THE SPANISH ARMADA

The most flamboyant of all of the states, this Spanish-speaking territory houses a clash of cultures. From the LTT trades in the El Mercado district to the solicitations for invites to the Great Empire, and even the traveling Caravans, it is a transient place; people are always on the move on the way to the Great Empire or a trek through the Dividing Range to the Royaume De Satoshi. Commerce uses derivations of LTT such as LTTE, LTTB, and LTTC.

## GEOGRAPHY

COASTLINE BORDERS HIGHEST POINT LOWEST POINT PLOTS SCALE

193.03 KM (119.94 MILES) OCEAN, THE GREAT EMPIRE MT ELEUTHERIA +1392 M PUERTO DE LTT 0 M

1:50000

1045

## H.M. LNFT Land Registry

TITLE NUMBER

T0792-221121

ADMINISTRATIVE AREA

TERRITORIO LTT ST

ISSUED 22 November 2021

SCALE **1/50000** 

OWNER ENTITLEMENT