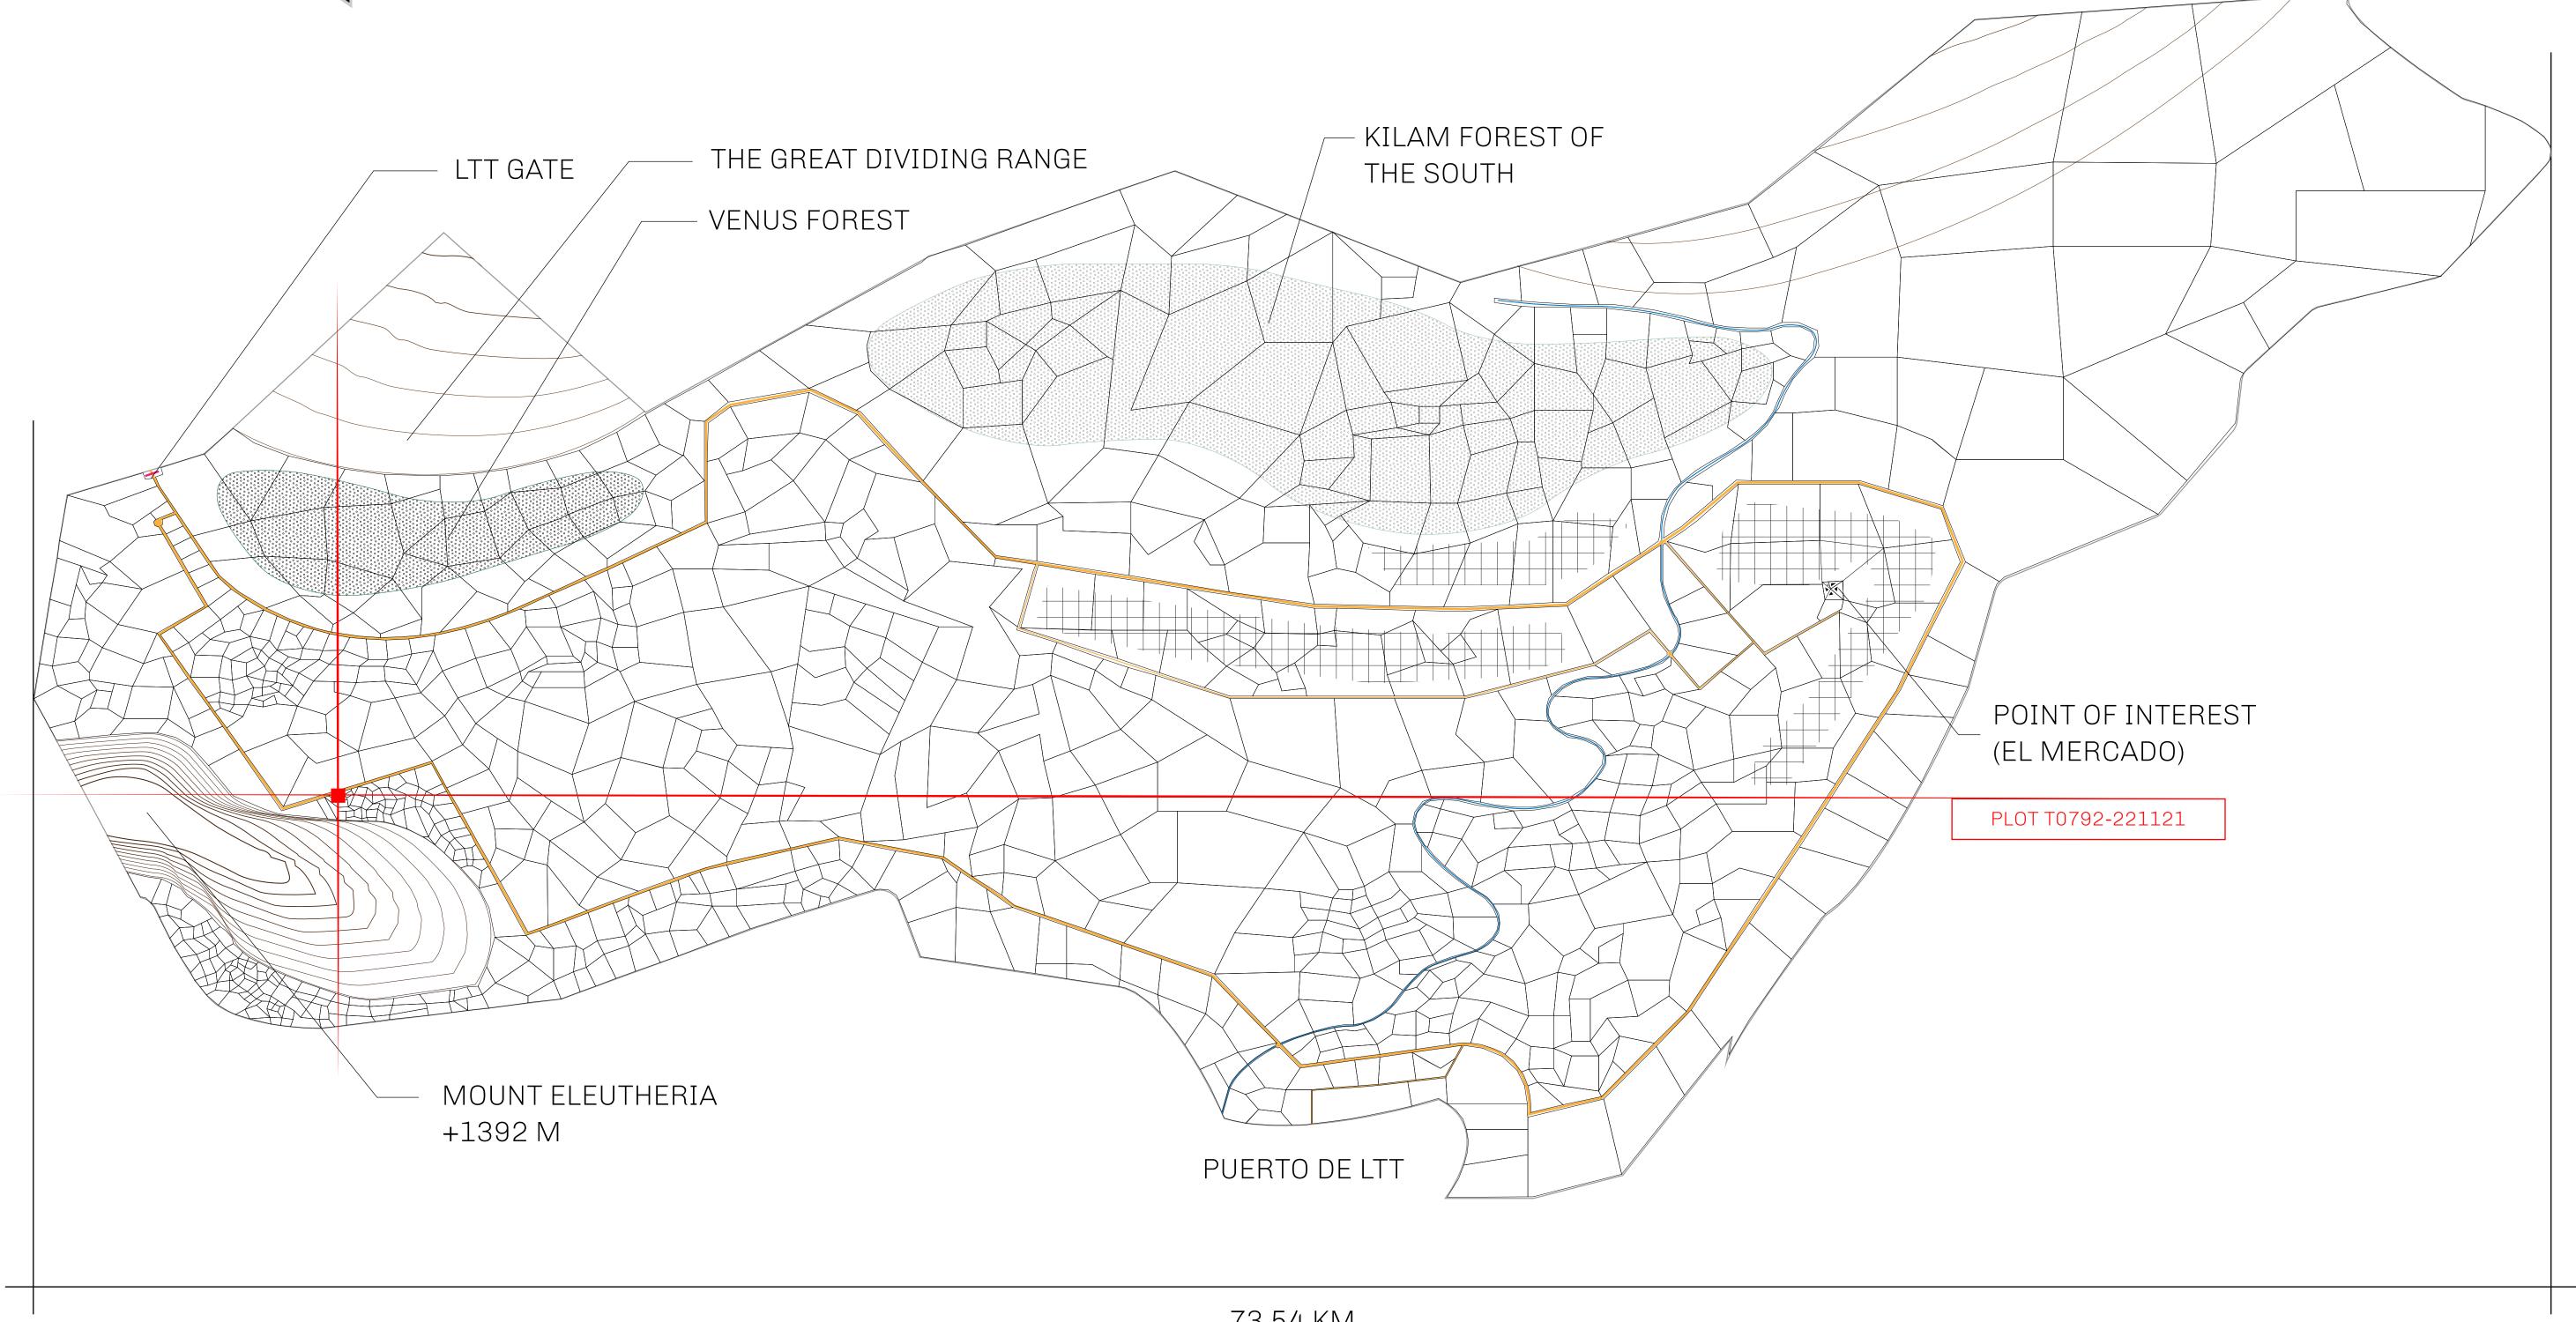

## THE SPANISH ARMADA

The most flamboyant of all of the states, this Spanish-speaking territory houses a clash of cultures. From the LTT trades in the El Mercado district to the solicitations for invites to the Great Empire, and even the traveling Caravans, it is a transient place; people are always on the move on the way to the Great Empire or a trek through the Dividing Range to the Royaume De Satoshi. Commerce uses derivations of LTT such as LTTE, LTTB, and LTTC.

## GEOGRAPHY

COASTLINE BORDERS HIGHEST POINT LOWEST POINT PLOTS SCALE

193.03 KM (119.94 MILES) OCEAN, THE GREAT EMPIRE MT ELEUTHERIA +1392 M PUERTO DE LTT 0 M

1:50000

1045

## H.M. LNFT Land Registry

TITLE NUMBER

T0792-221121

ADMINISTRATIVE AREA

TERRITORIO LTT ST

ISSUED 22 November 2021

SCALE **1/50000** 

OWNER ENTITLEMENT