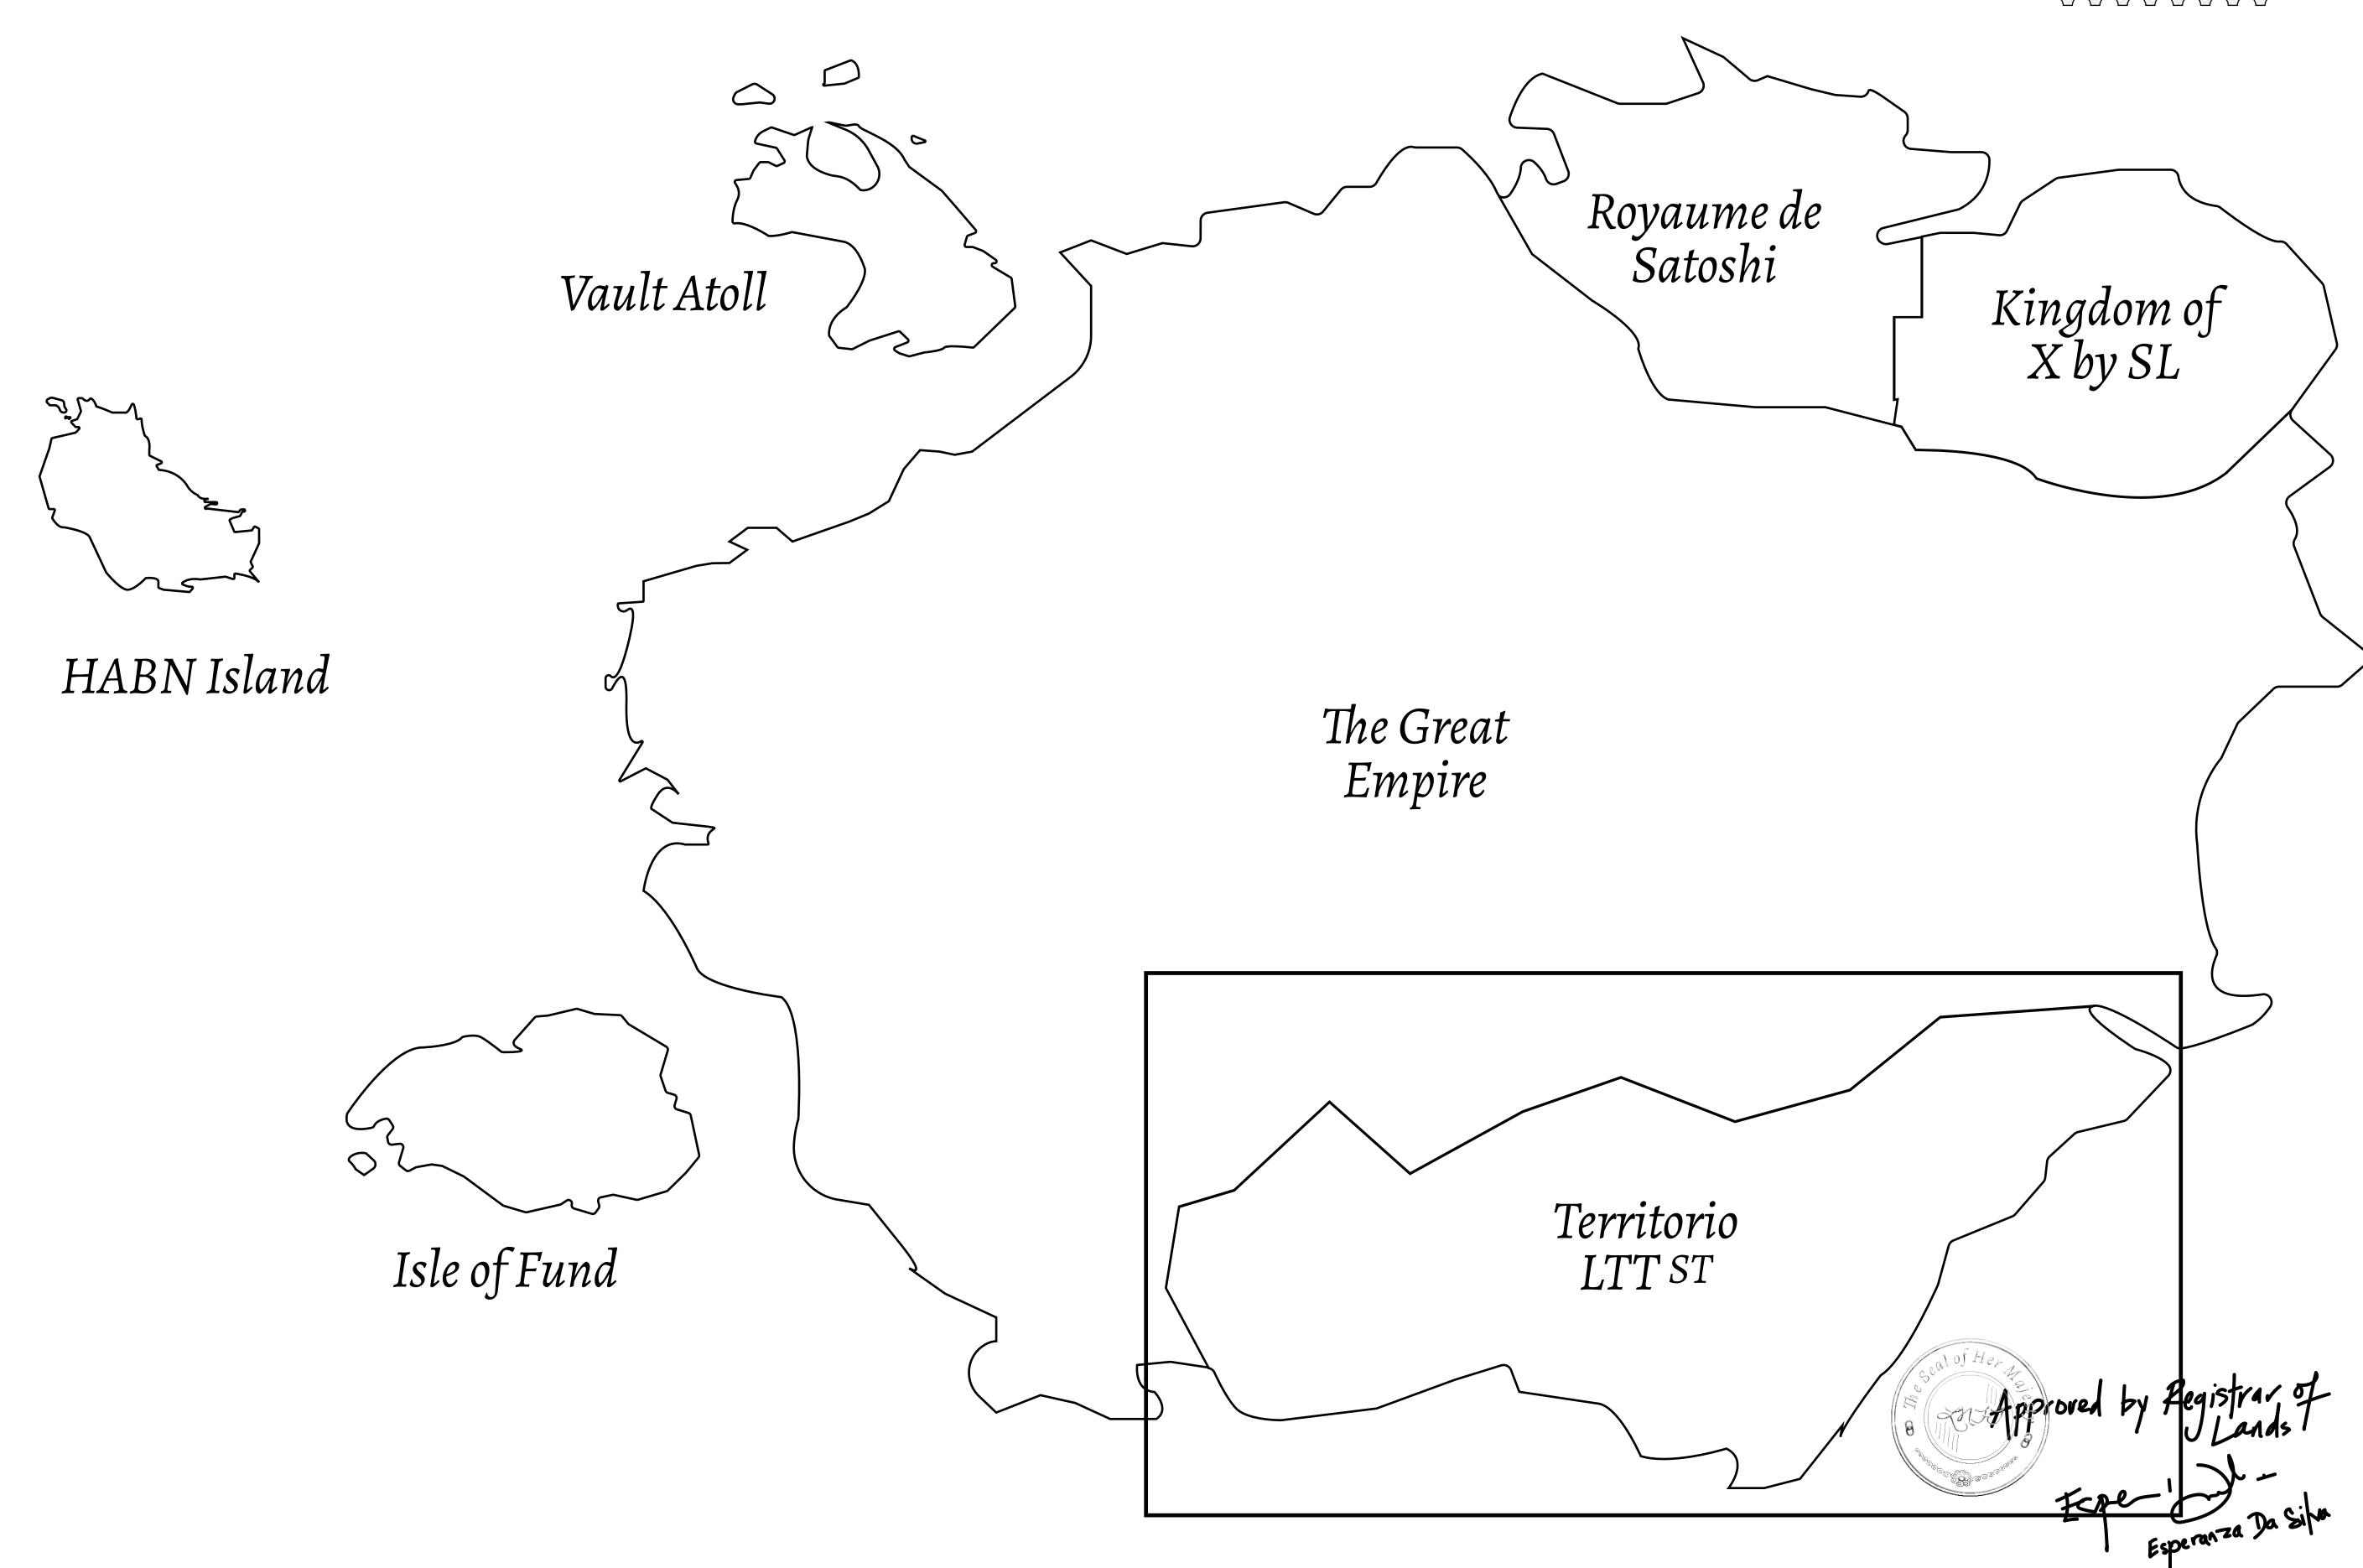

## THE SPANISH ARMADA

The most flamboyant of all of the states, this Spanish-speaking territory houses a clash of cultures. From the LTT trades in the El Mercado district to the solicitations for invites to the Great Empire, and even the traveling Caravans, it is a transient place; people are always on the move on the way to the Great Empire or a trek through the Dividing Range to the Royaume De Satoshi. Commerce uses derivations of LTT such as LTTE, LTTB, and LTTC.

## GEOGRAPHY

COASTLINE
BORDERS
HIGHEST POINT
LOWEST POINT
PLOTS
SCALE

193.03 KM (119.94 MILES)
OCEAN, THE GREAT EMPIRE
MT ELEUTHERIA +1392 M
PUERTO DE LTT 0 M
1045

1:50000

## H.M. LNFT Land Registry

TITLE NUMBER

T0791-221121

ADMINISTRATIVE AREA

TERRITORIO LTT ST

ISSUED 22 November 2021 .

SCALE **1/50000** 

Type W-T: Share of 0.1% of all BUN sales (rewarded in Credits) plus 1% of all LTT redeemed based on OWNER ENTITLEMENT