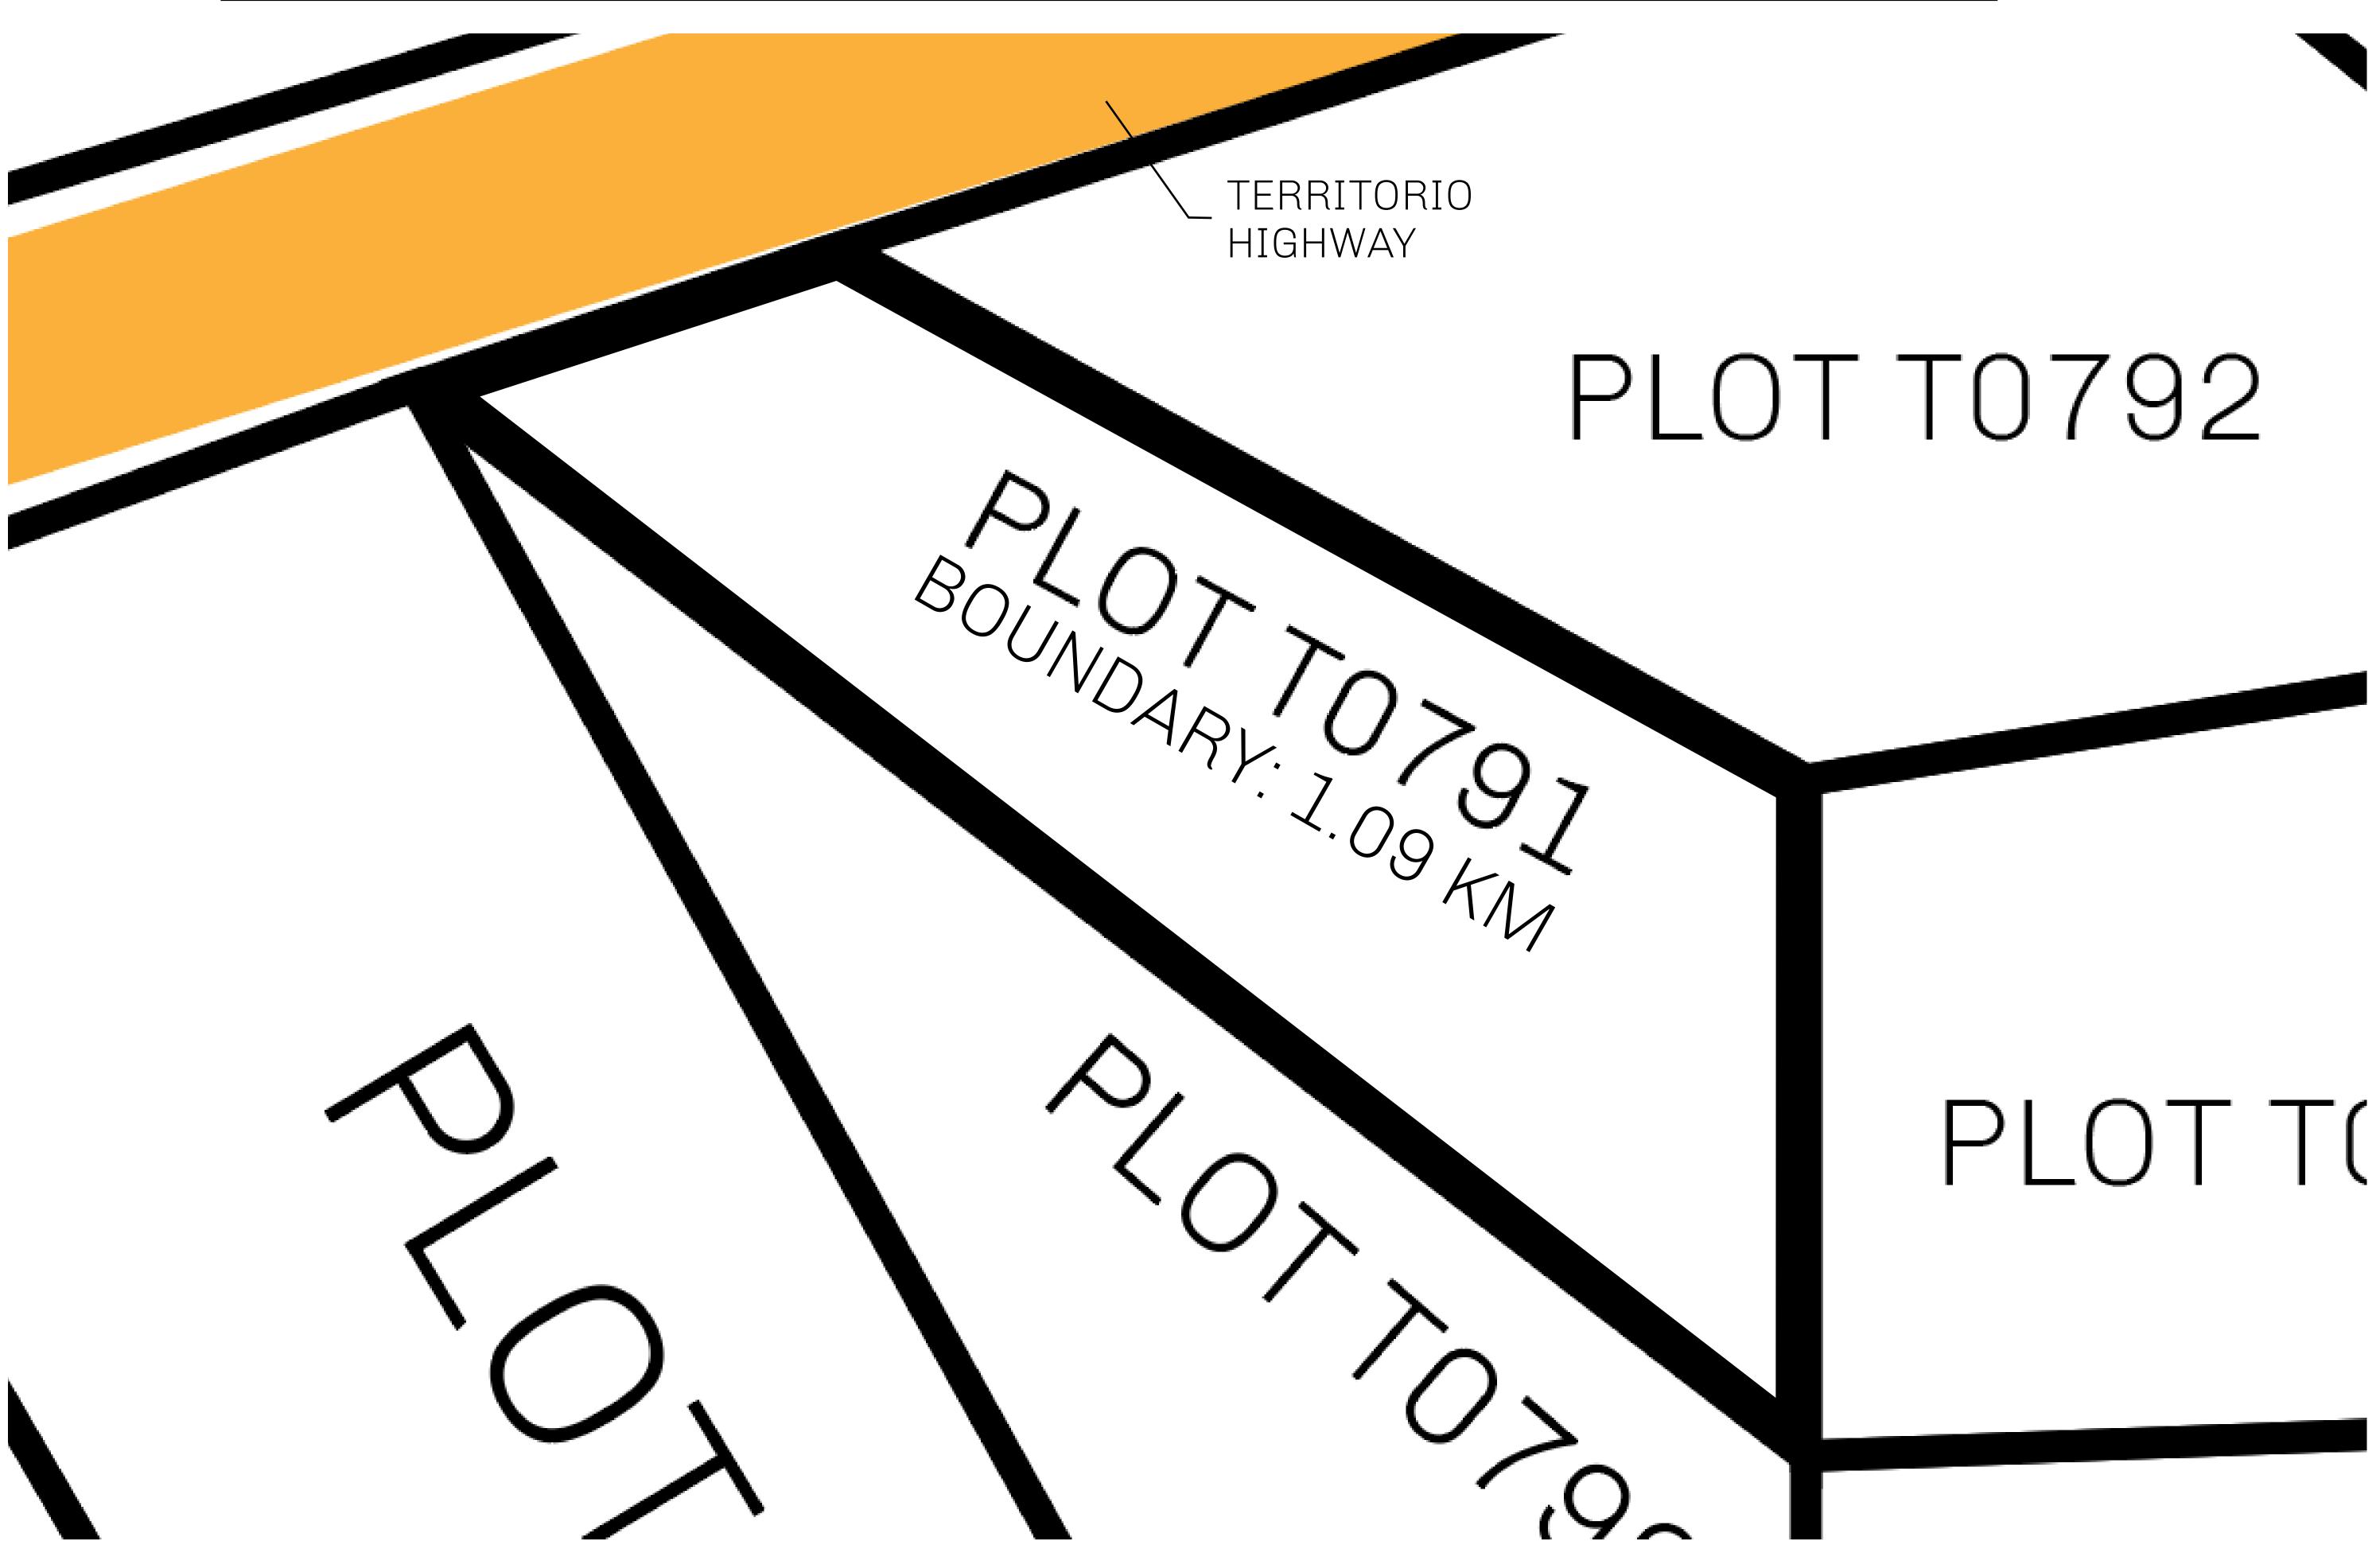

## H.M. LNFT Land Registry

TITLE NUMBER

T0791-221121

ADMINISTRATIVE AREA

TERRITORIO LTT ST

ISSUED 22 November 2021 .

SCALE **1/50000** 

Type W-T: Share of 0.1% of all BUN sales (rewarded in Credits) plus 1% of all LTT redeemed based on OWNER ENTITLEMENT