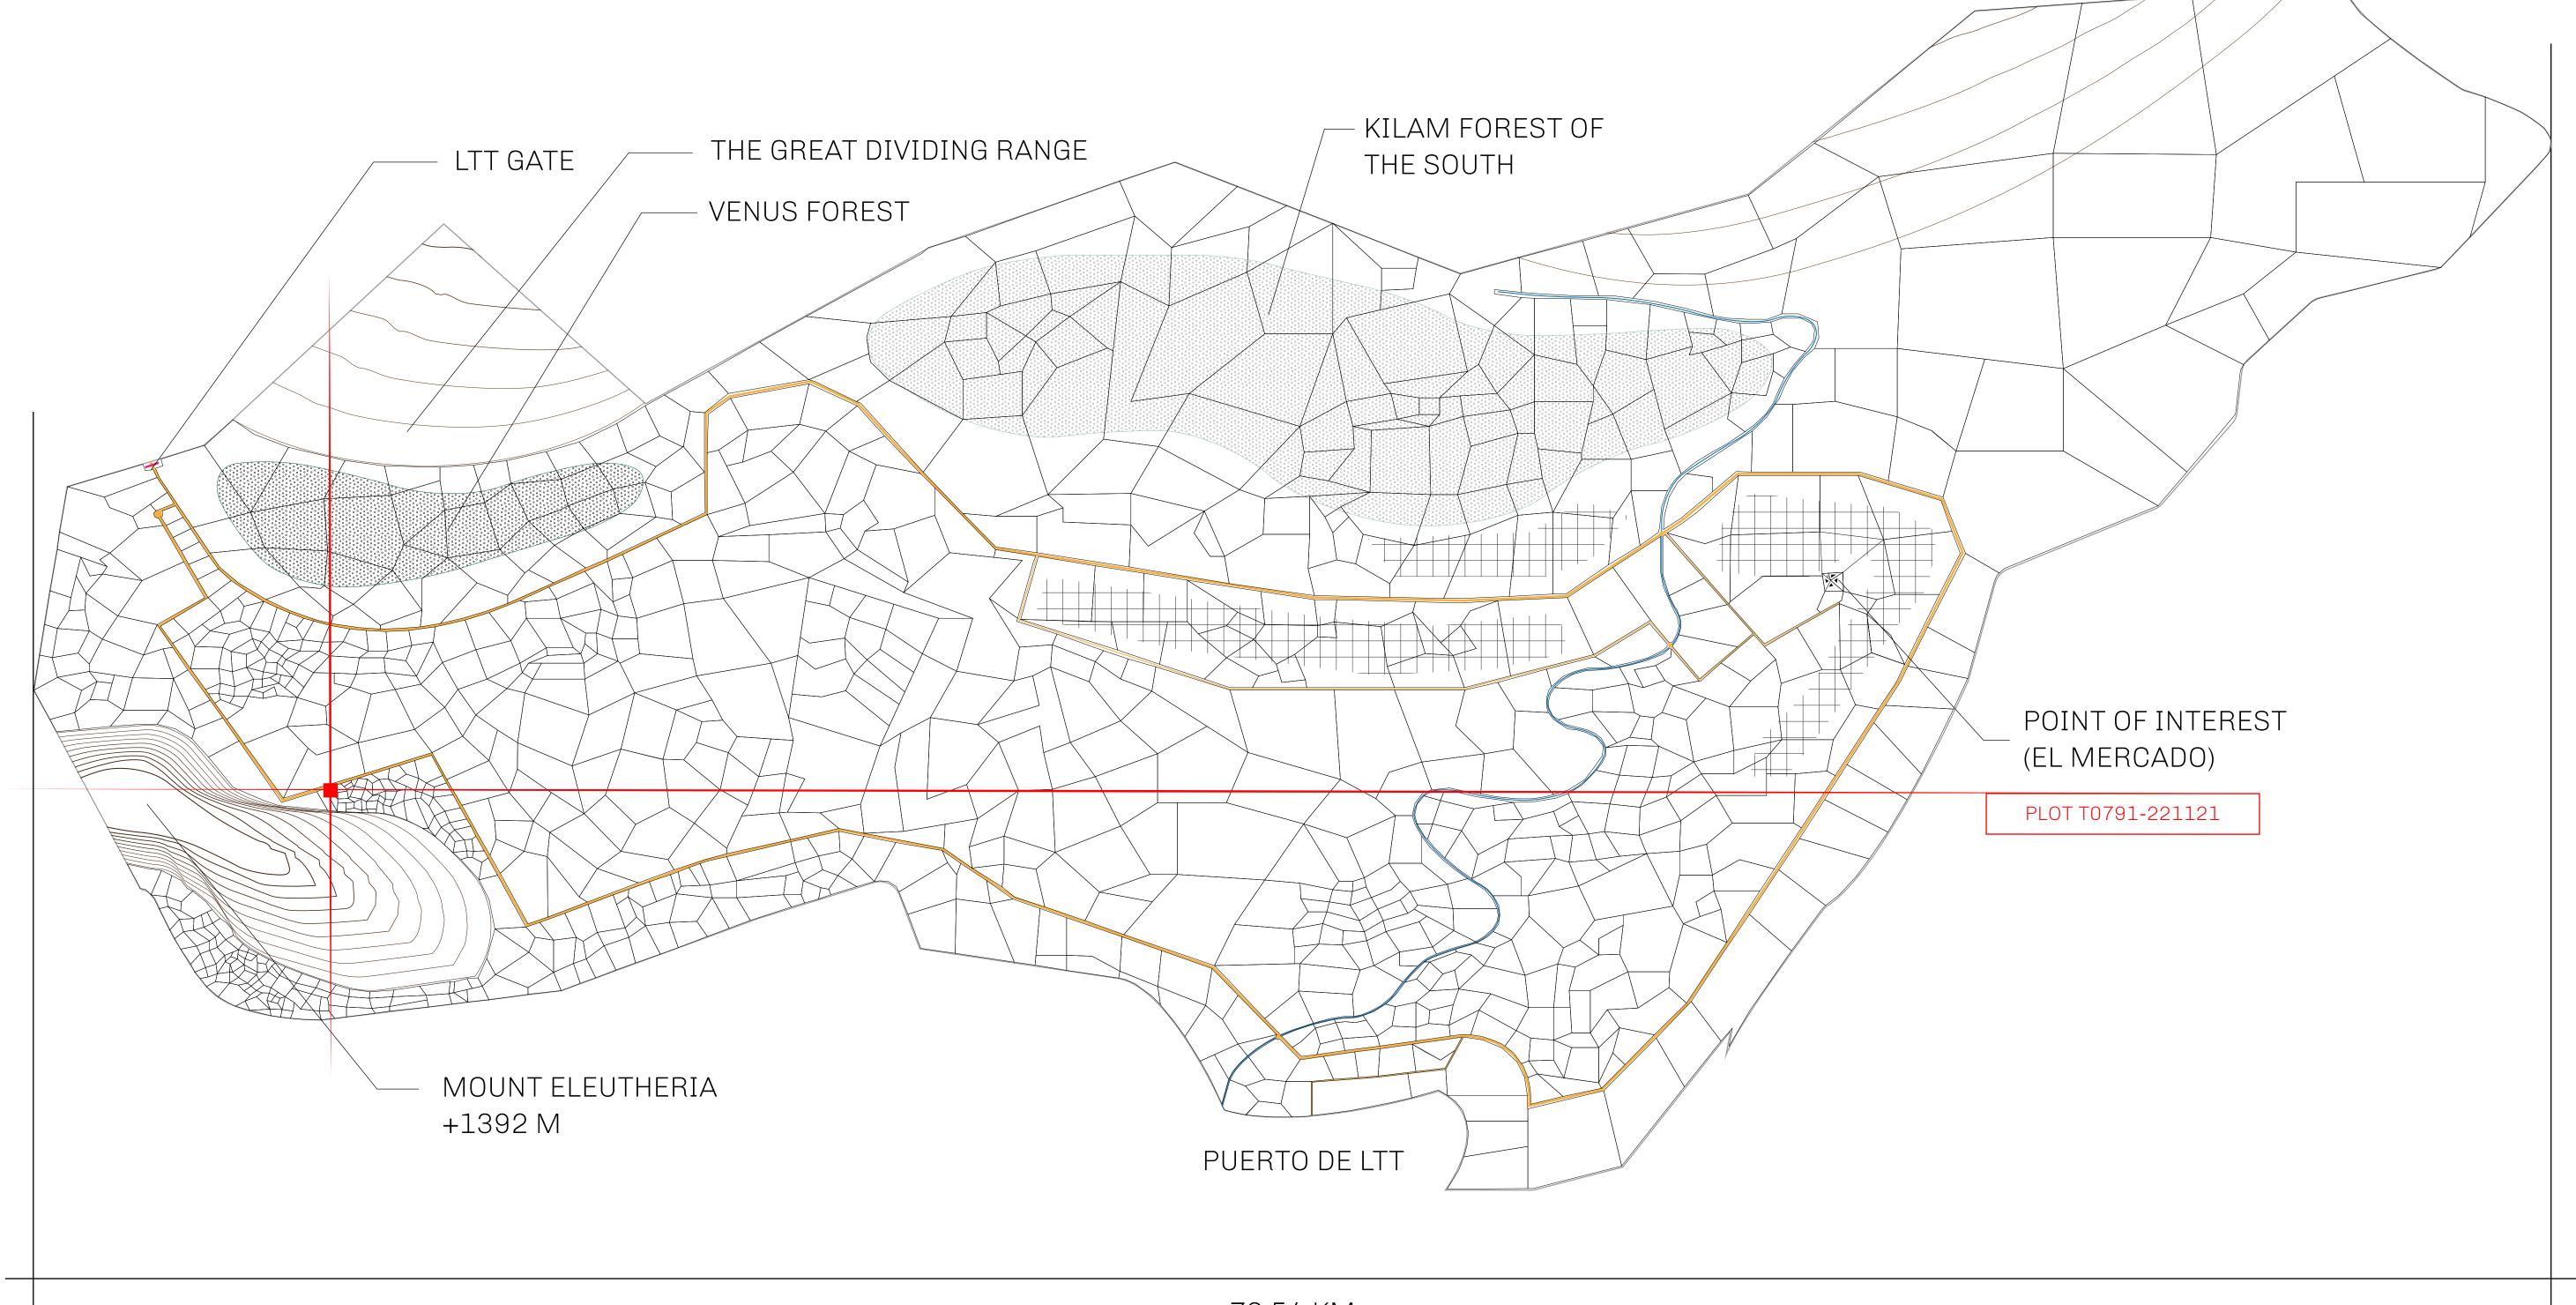

## GEOGRAPHY

COASTLINE
BORDERS
HIGHEST POINT
LOWEST POINT
PLOTS
SCALE

193.03 KM (119.94 MILES)
OCEAN, THE GREAT EMPIRE
MT ELEUTHERIA +1392 M
PUERTO DE LTT 0 M
1045

1:50000

## H.M. LNFT Land Registry

TITLE NUMBER

T0791-221121

ADMINISTRATIVE AREA

TERRITORIO LTT ST

ISSUED 22 November 2021 .

SCALE **1/50000** 

Type W-T: Share of 0.1% of all BUN sales (rewarded in Credits) plus 1% of all LTT redeemed based on OWNER ENTITLEMENT