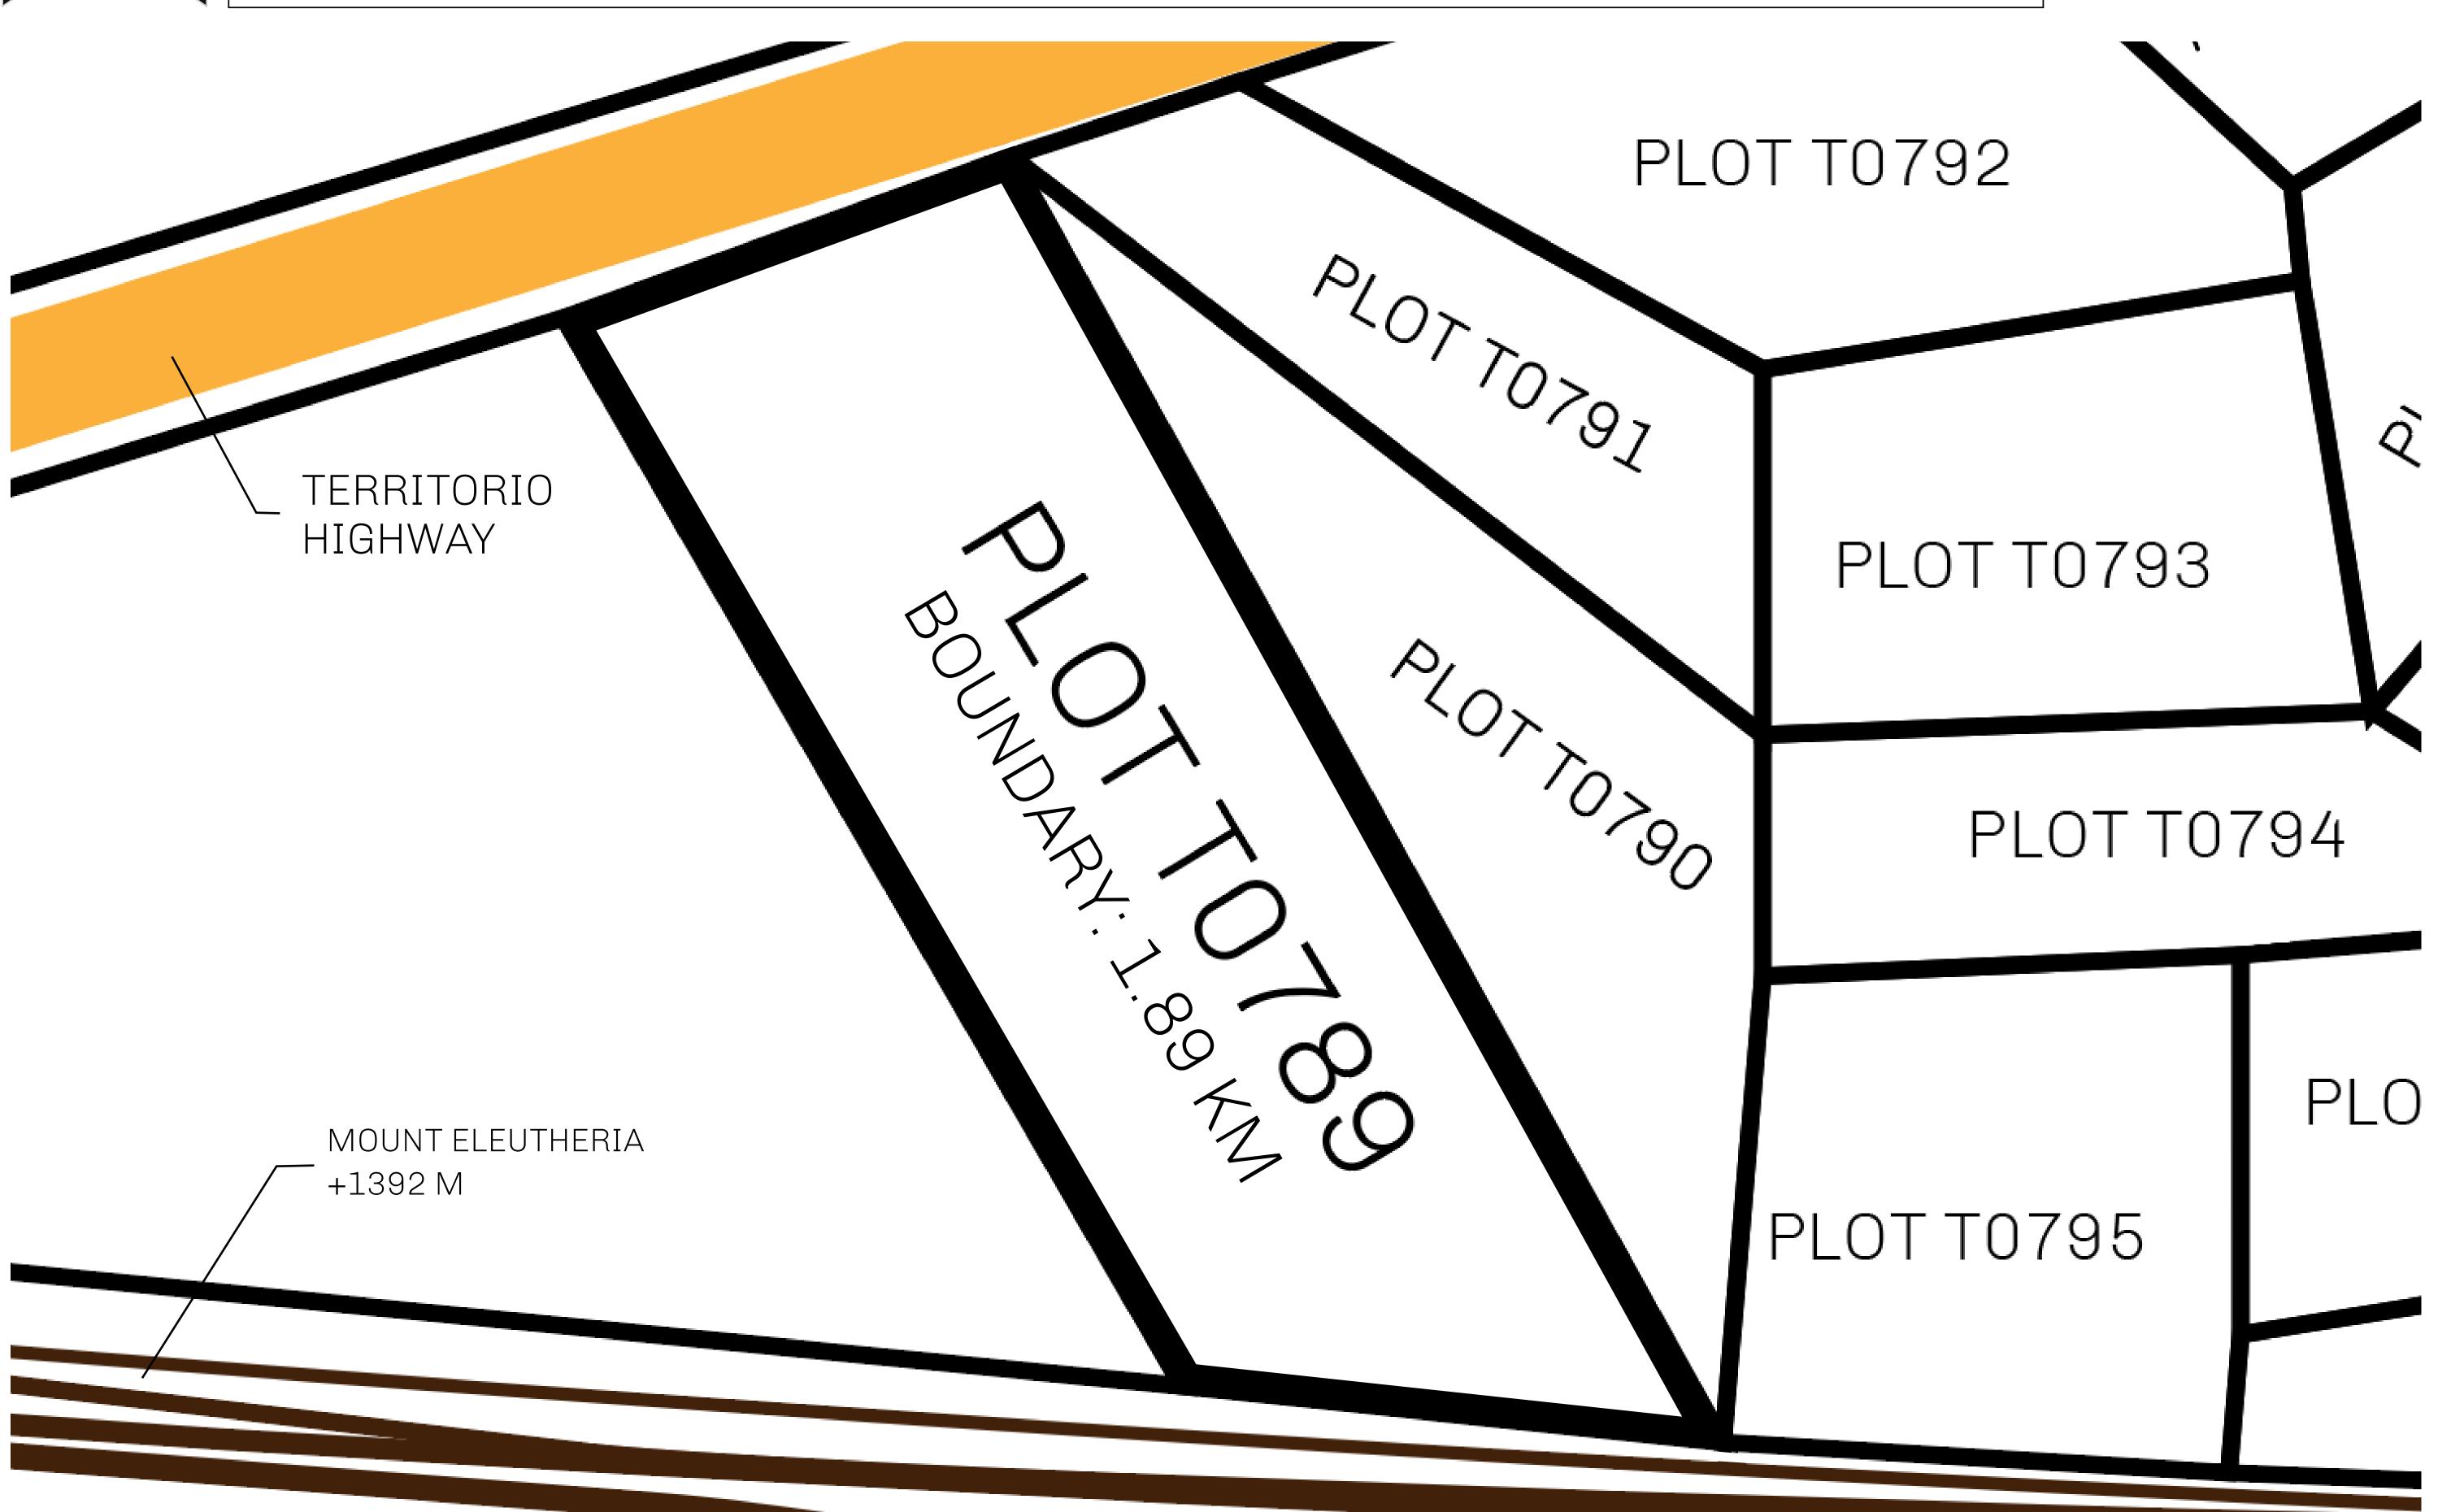

## H.M. LNFT Land Registry

TITLE NUMBER

ADMINISTRATIVE AREA

TERRITORIO LTT ST

ISSUED 22 November 2021 ...

SCALE **1/50000** 

OWNER ENTITLEMENT

Type W-T: Share of 0.1% of all BUN sales (rewarded in Credits) plus 1% of all LTT redeemed based on number of NFT Stories minted; Mint 4 NFT Stories