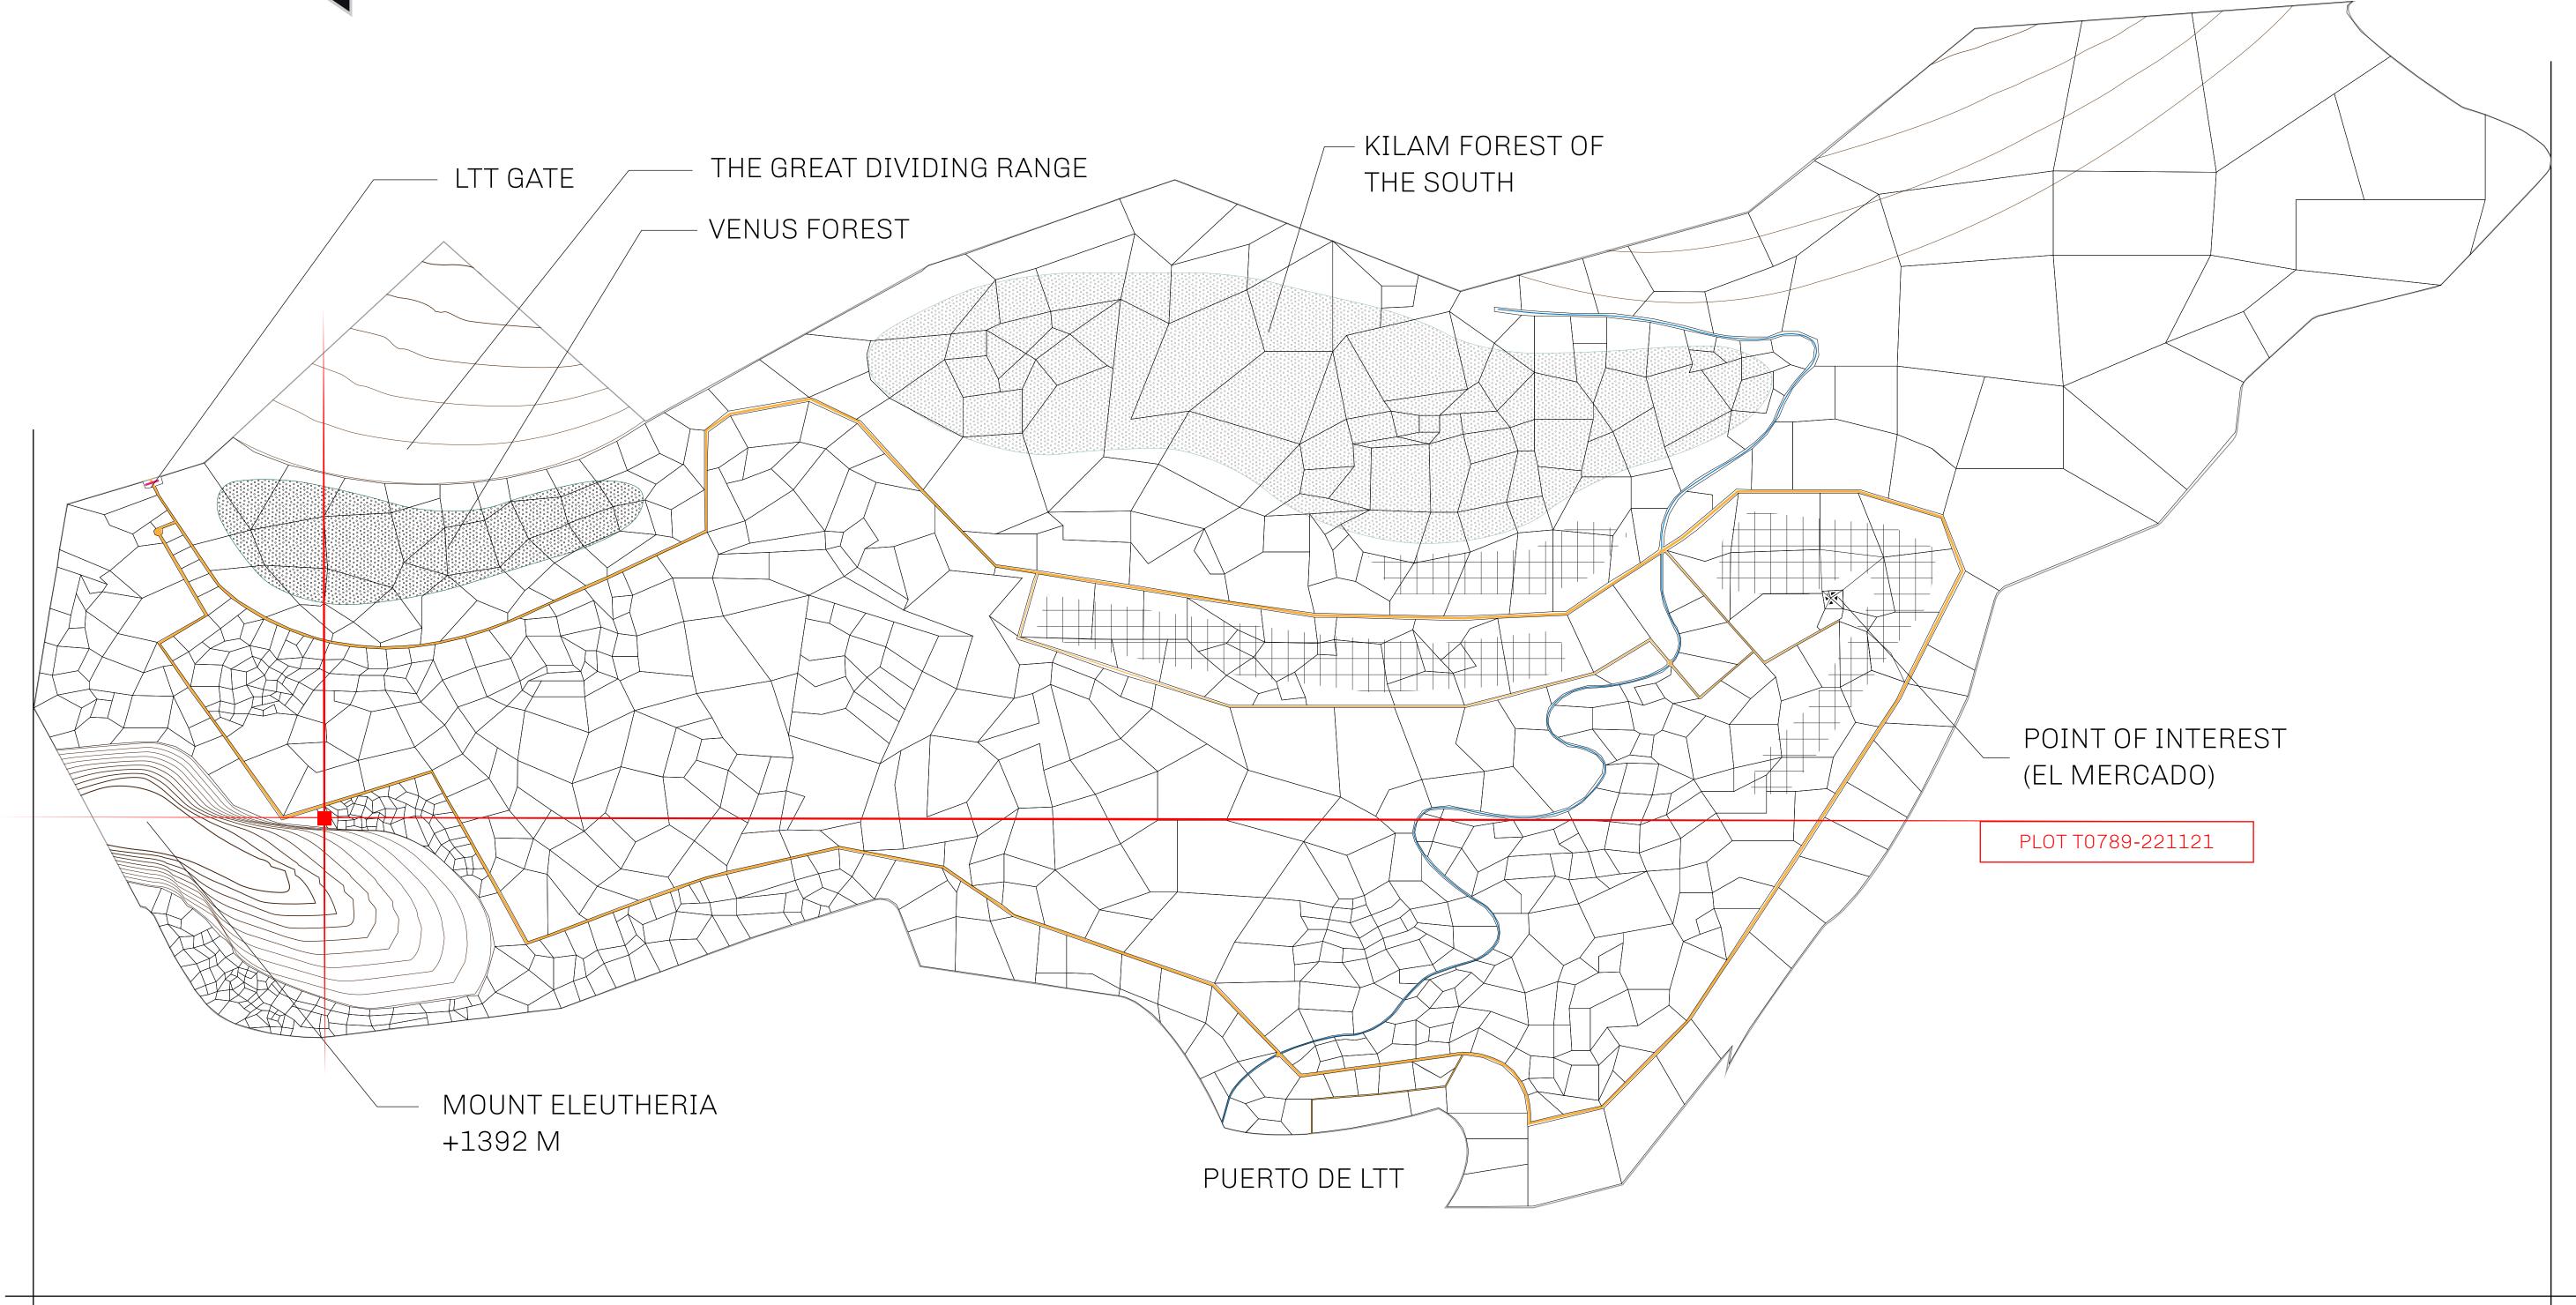

## THE SPANISH ARMADA

The most flamboyant of all of the states, this Spanish-speaking territory houses a clash of cultures. From the LTT trades in the El Mercado district to the solicitations for invites to the Great Empire, and even the traveling Caravans, it is a transient place; people are always on the move on the way to the Great Empire or a trek through the Dividing Range to the Royaume De Satoshi. Commerce uses derivations of LTT such as LTTE, LTTB, and LTTC.

## GEOGRAPHY

COASTLINE
BORDERS
HIGHEST POINT
LOWEST POINT
PLOTS
SCALE

193.03 KM (119.94 MILES)
OCEAN, THE GREAT EMPIRE
MT ELEUTHERIA +1392 M
PUERTO DE LTT 0 M

1045

1:50000

## H.M. LNFT Land Registry

TITLE NUMBER

ADMINISTRATIVE AREA

TERRITORIO LTT ST

ISSUED 22 November 2021 ...

SCALE **1/50000** 

OWNER ENTITLEMENT

Type W-T: Share of 0.1% of all BUN sales (rewarded in Credits) plus 1% of all LTT redeemed based on number of NFT Stories minted; Mint 4 NFT Stories