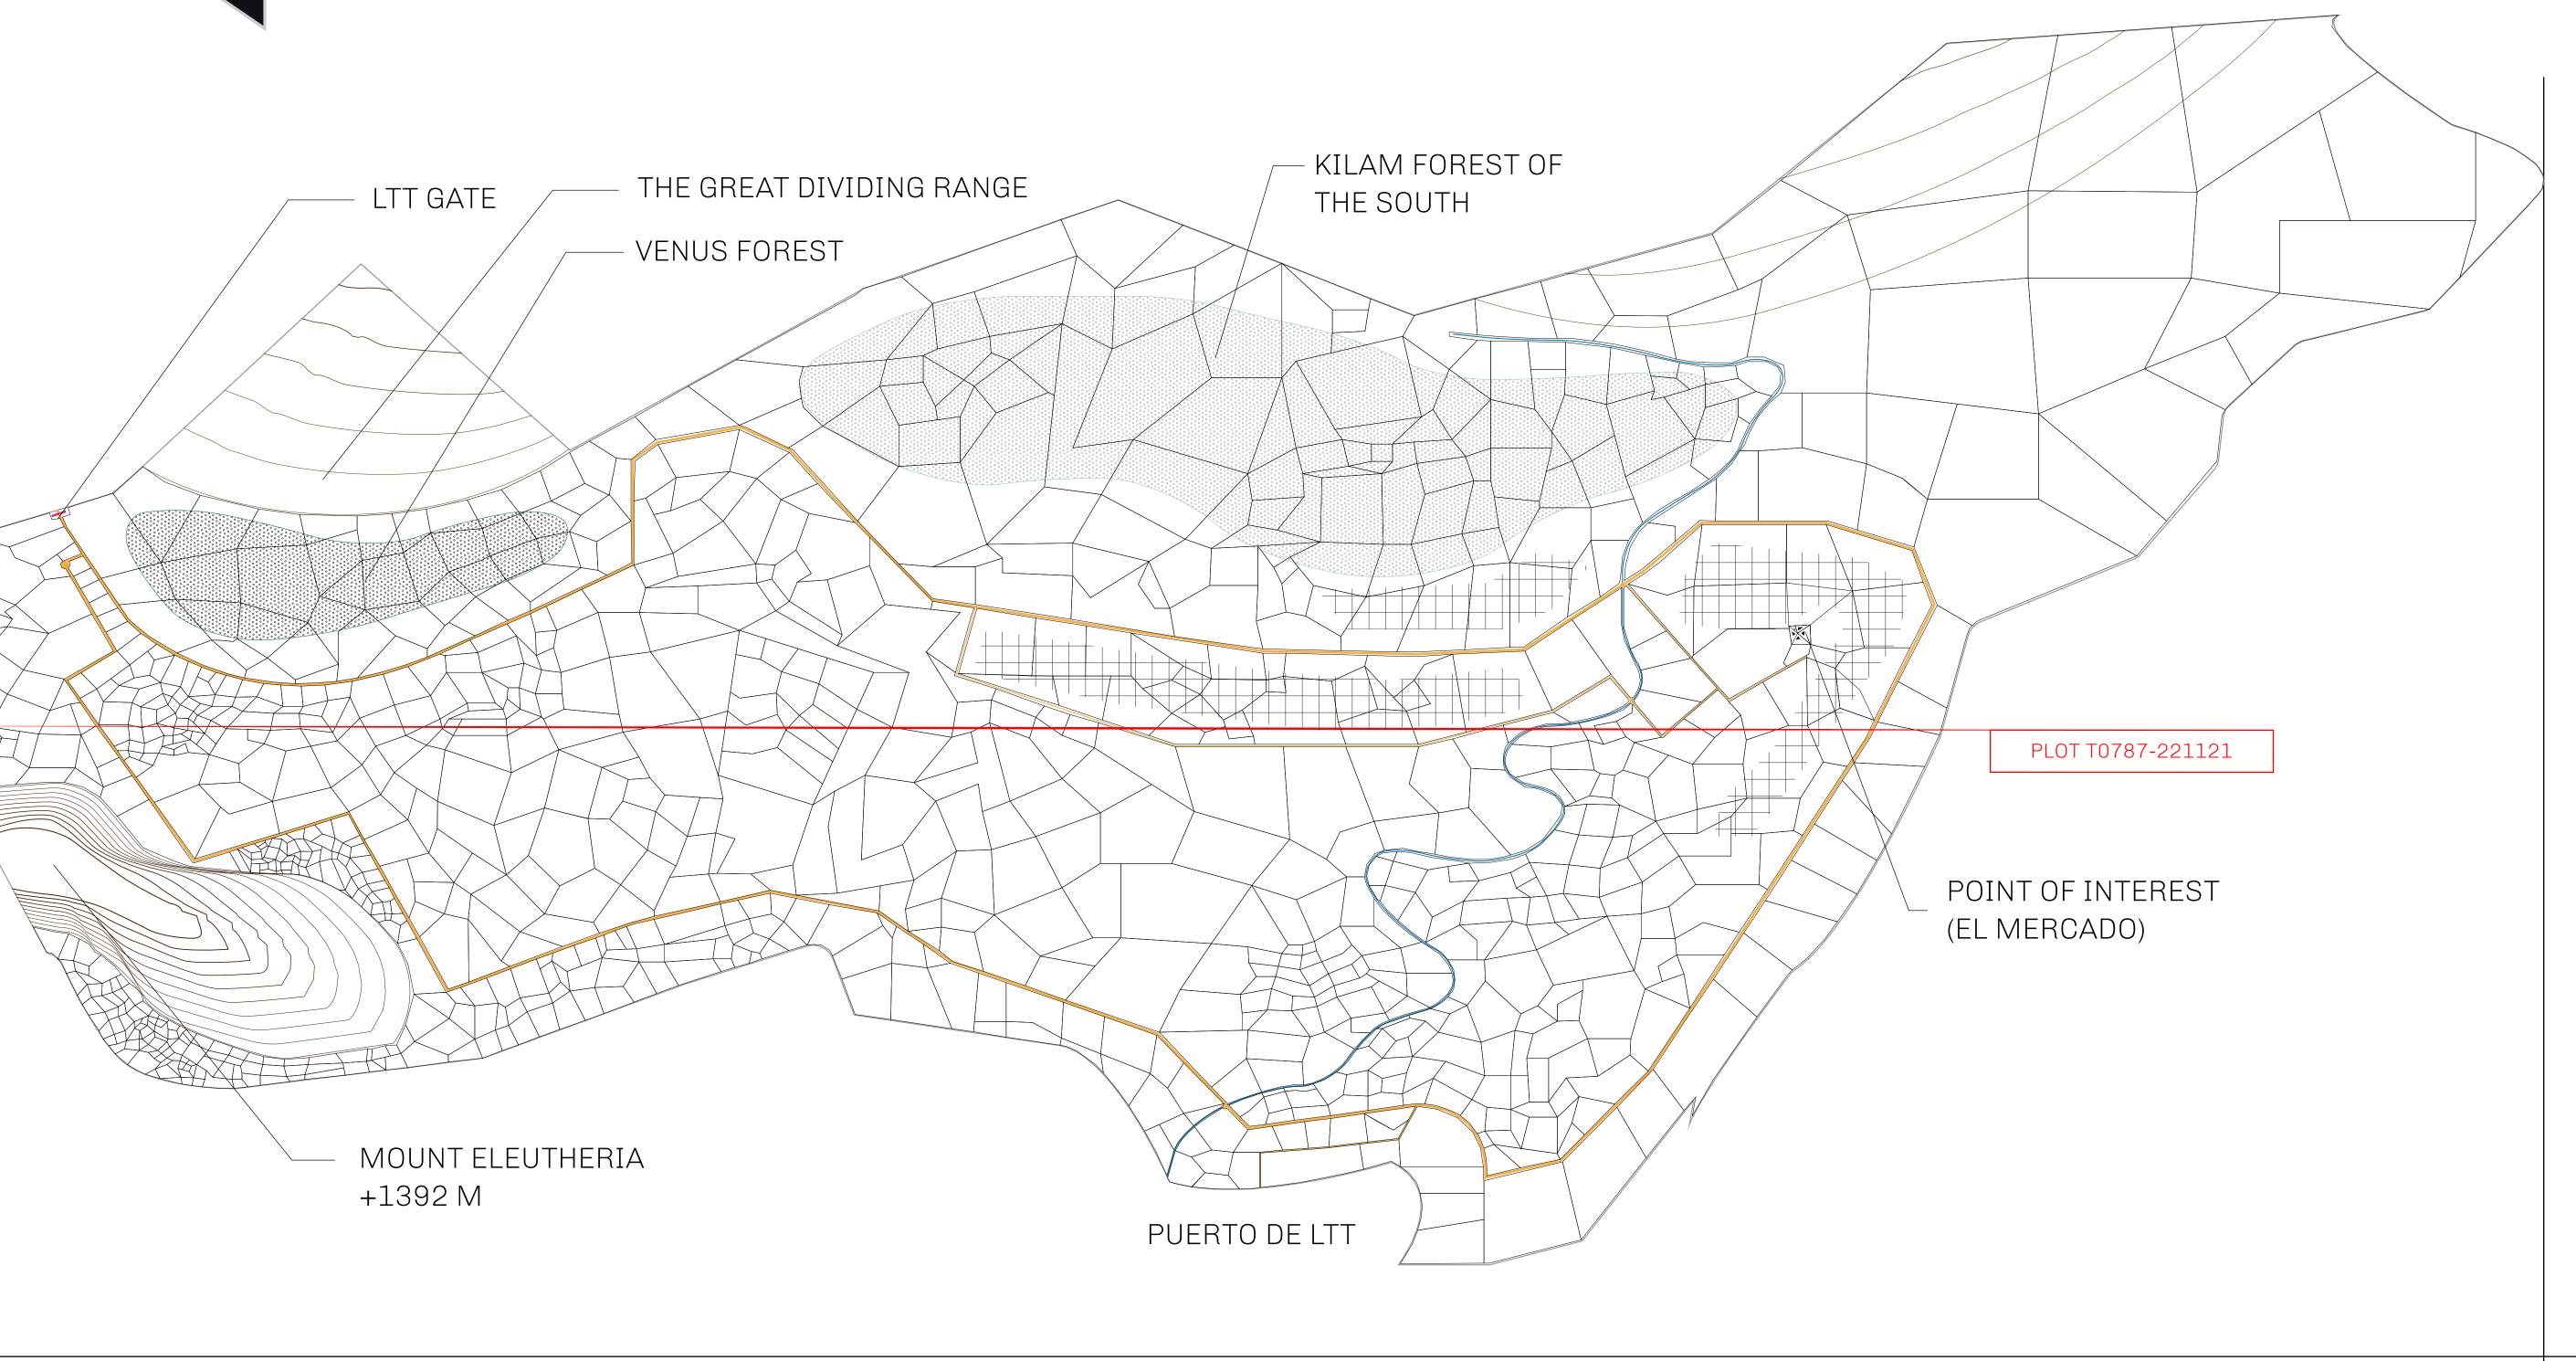

## THE SPANISH ARMADA

The most flamboyant of all of the states, this Spanish-speaking territory houses a clash of cultures. From the LTT trades in the El Mercado district to the solicitations for invites to the Great Empire, and even the traveling Caravans, it is a transient place; people are always on the move on the way to the Great Empire or a trek through the Dividing Range to the Royaume De Satoshi. Commerce uses derivations of LTT such as LTTE, LTTB, and LTTC.

## GEOGRAPHY

COASTLINE
BORDERS
HIGHEST POINT
LOWEST POINT
PLOTS
SCALE

193.03 KM (119.94 MILES)
OCEAN, THE GREAT EMPIRE
MT ELEUTHERIA +1392 M
PUERTO DE LTT 0 M

1045

1:50000

## H.M. LNFT Land Registry

TITLE NUMBER

T0787-221121

ADMINISTRATIVE AREA

TERRITORIO LTT ST

ISSUED 22 November 2021 .

SCALE **1/50000** 

OWNER ENTITLEMENT