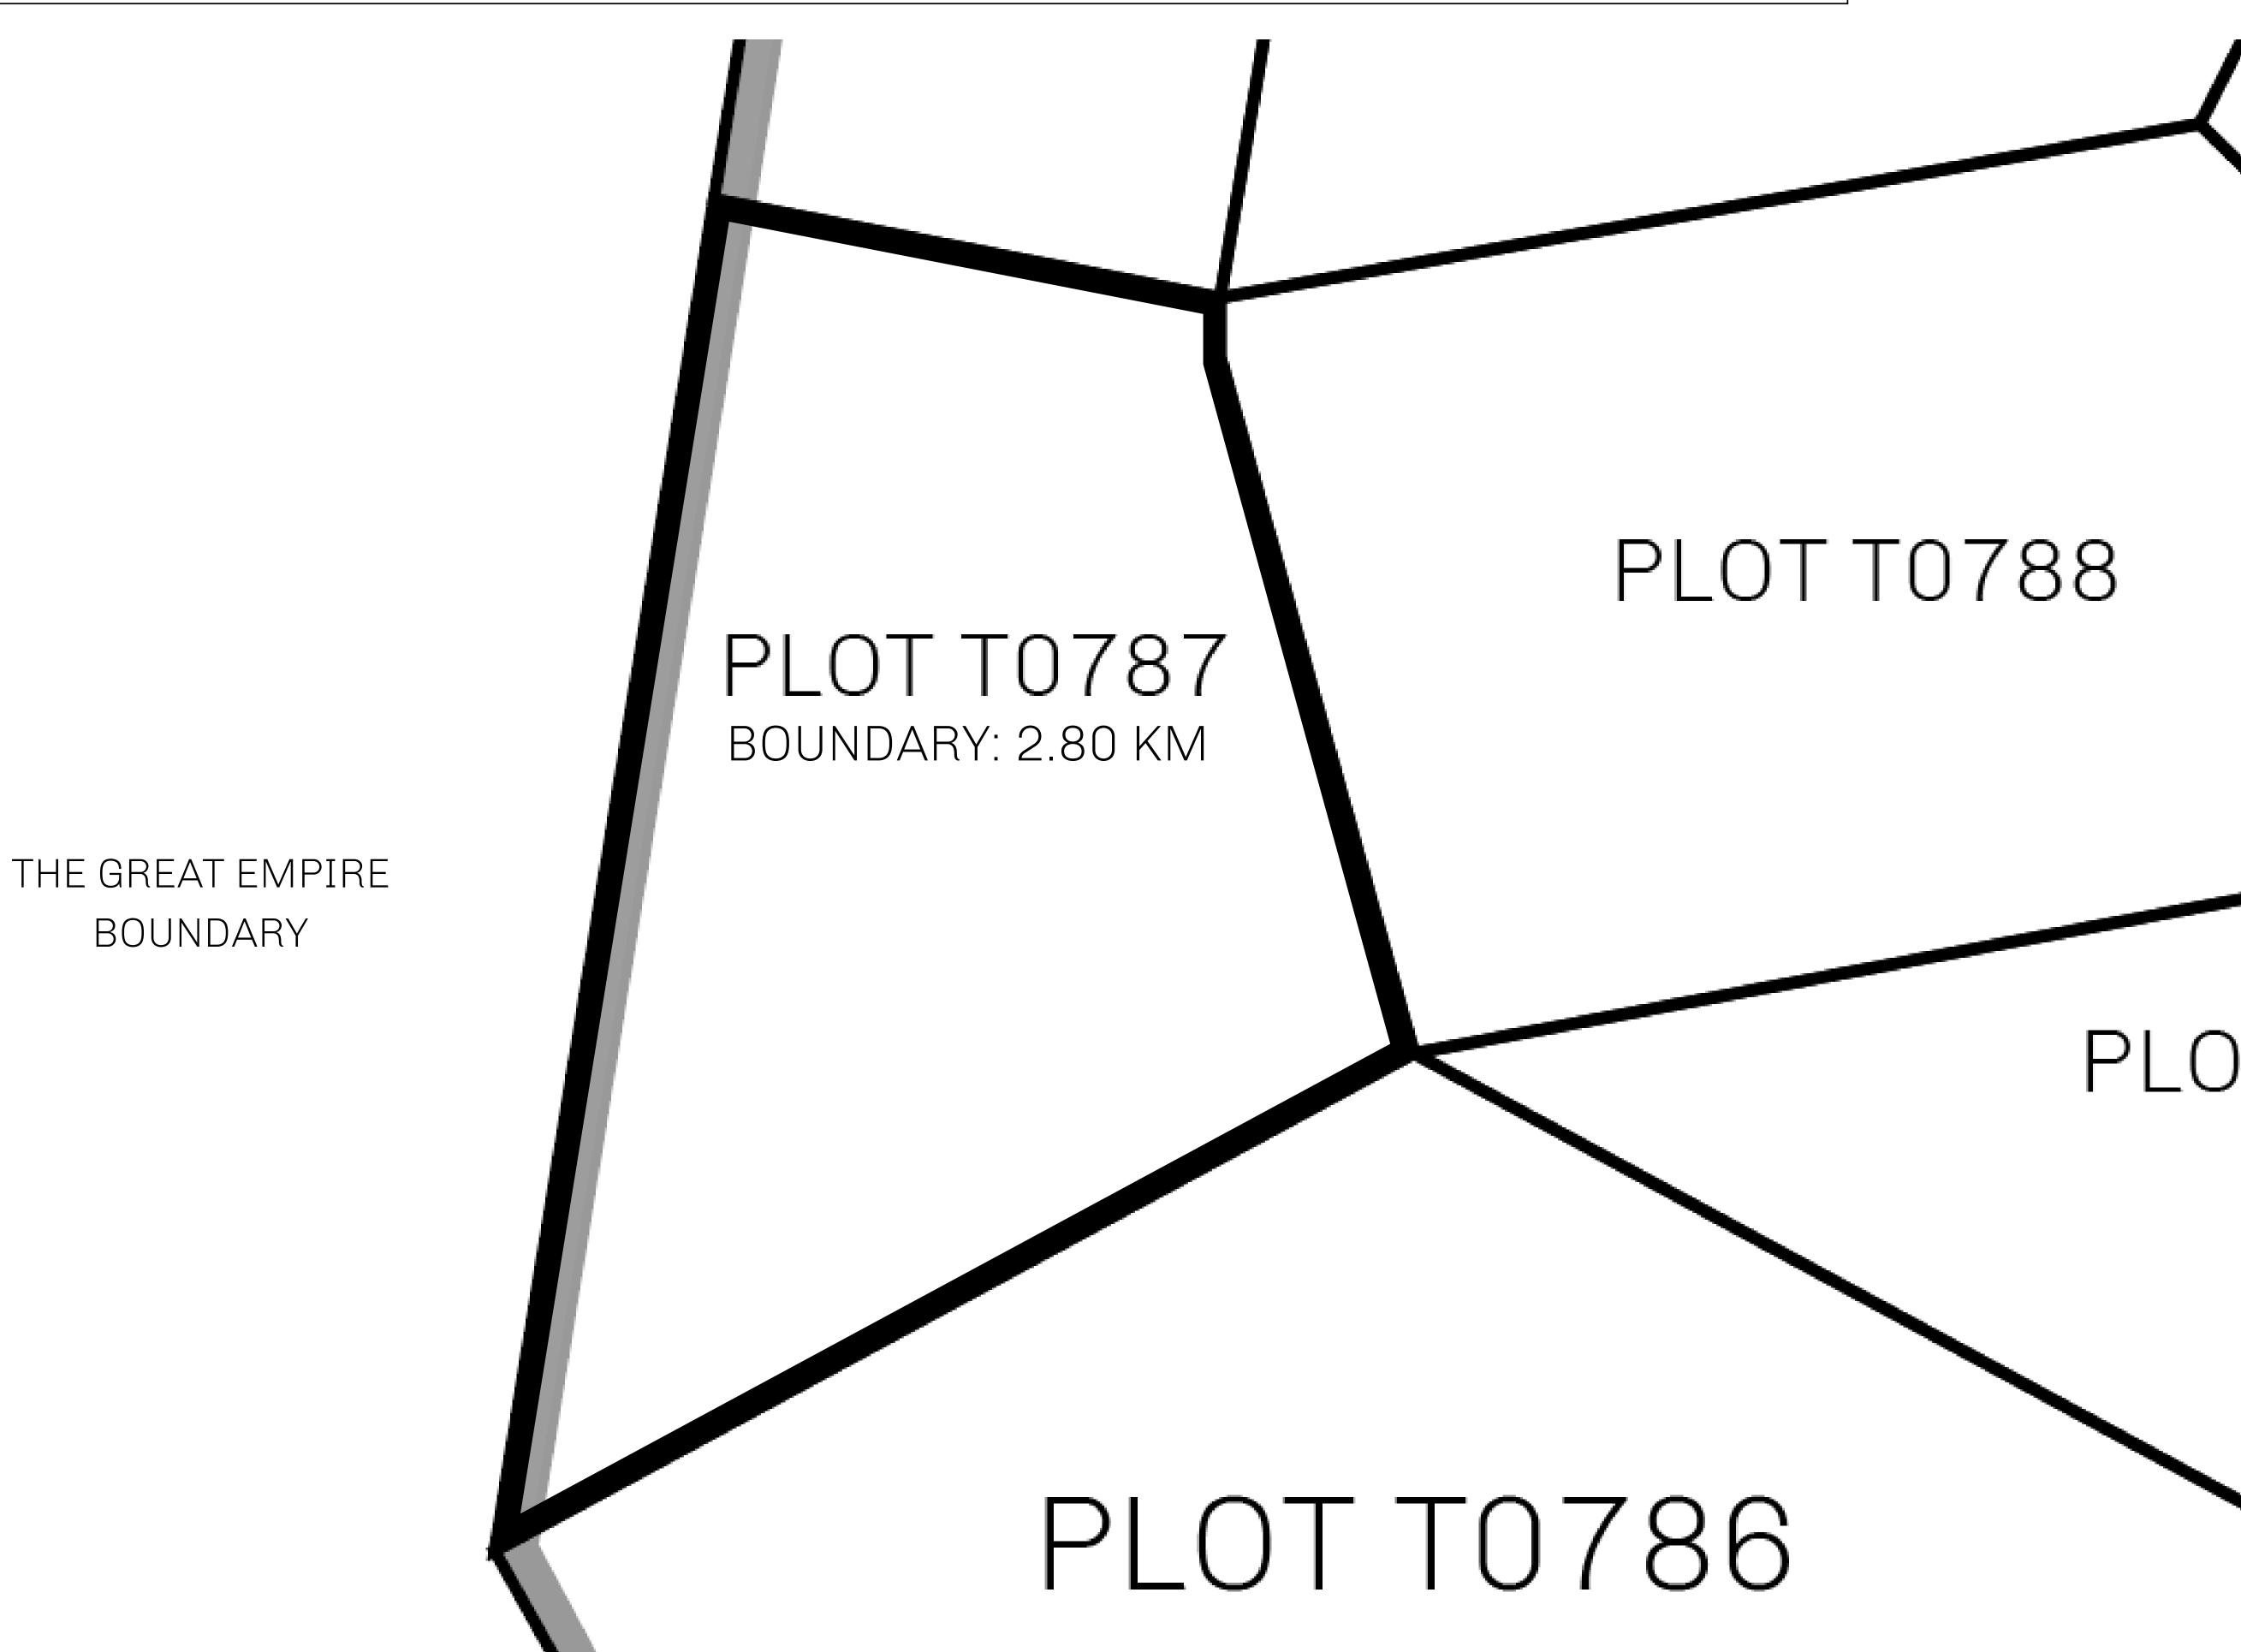

## GEOGRAPHY

COASTLINE
BORDERS
HIGHEST POINT
LOWEST POINT
PLOTS
SCALE

193.03 KM (119.94 MILES)
OCEAN, THE GREAT EMPIRE
MT ELEUTHERIA +1392 M
PUERTO DE LTT 0 M

1045

1:50000

## H.M. LNFT Land Registry

TITLE NUMBER

T0787-221121

ADMINISTRATIVE AREA

TERRITORIO LTT ST

ISSUED 22 November 2021 .

SCALE **1/50000** 

OWNER ENTITLEMENT