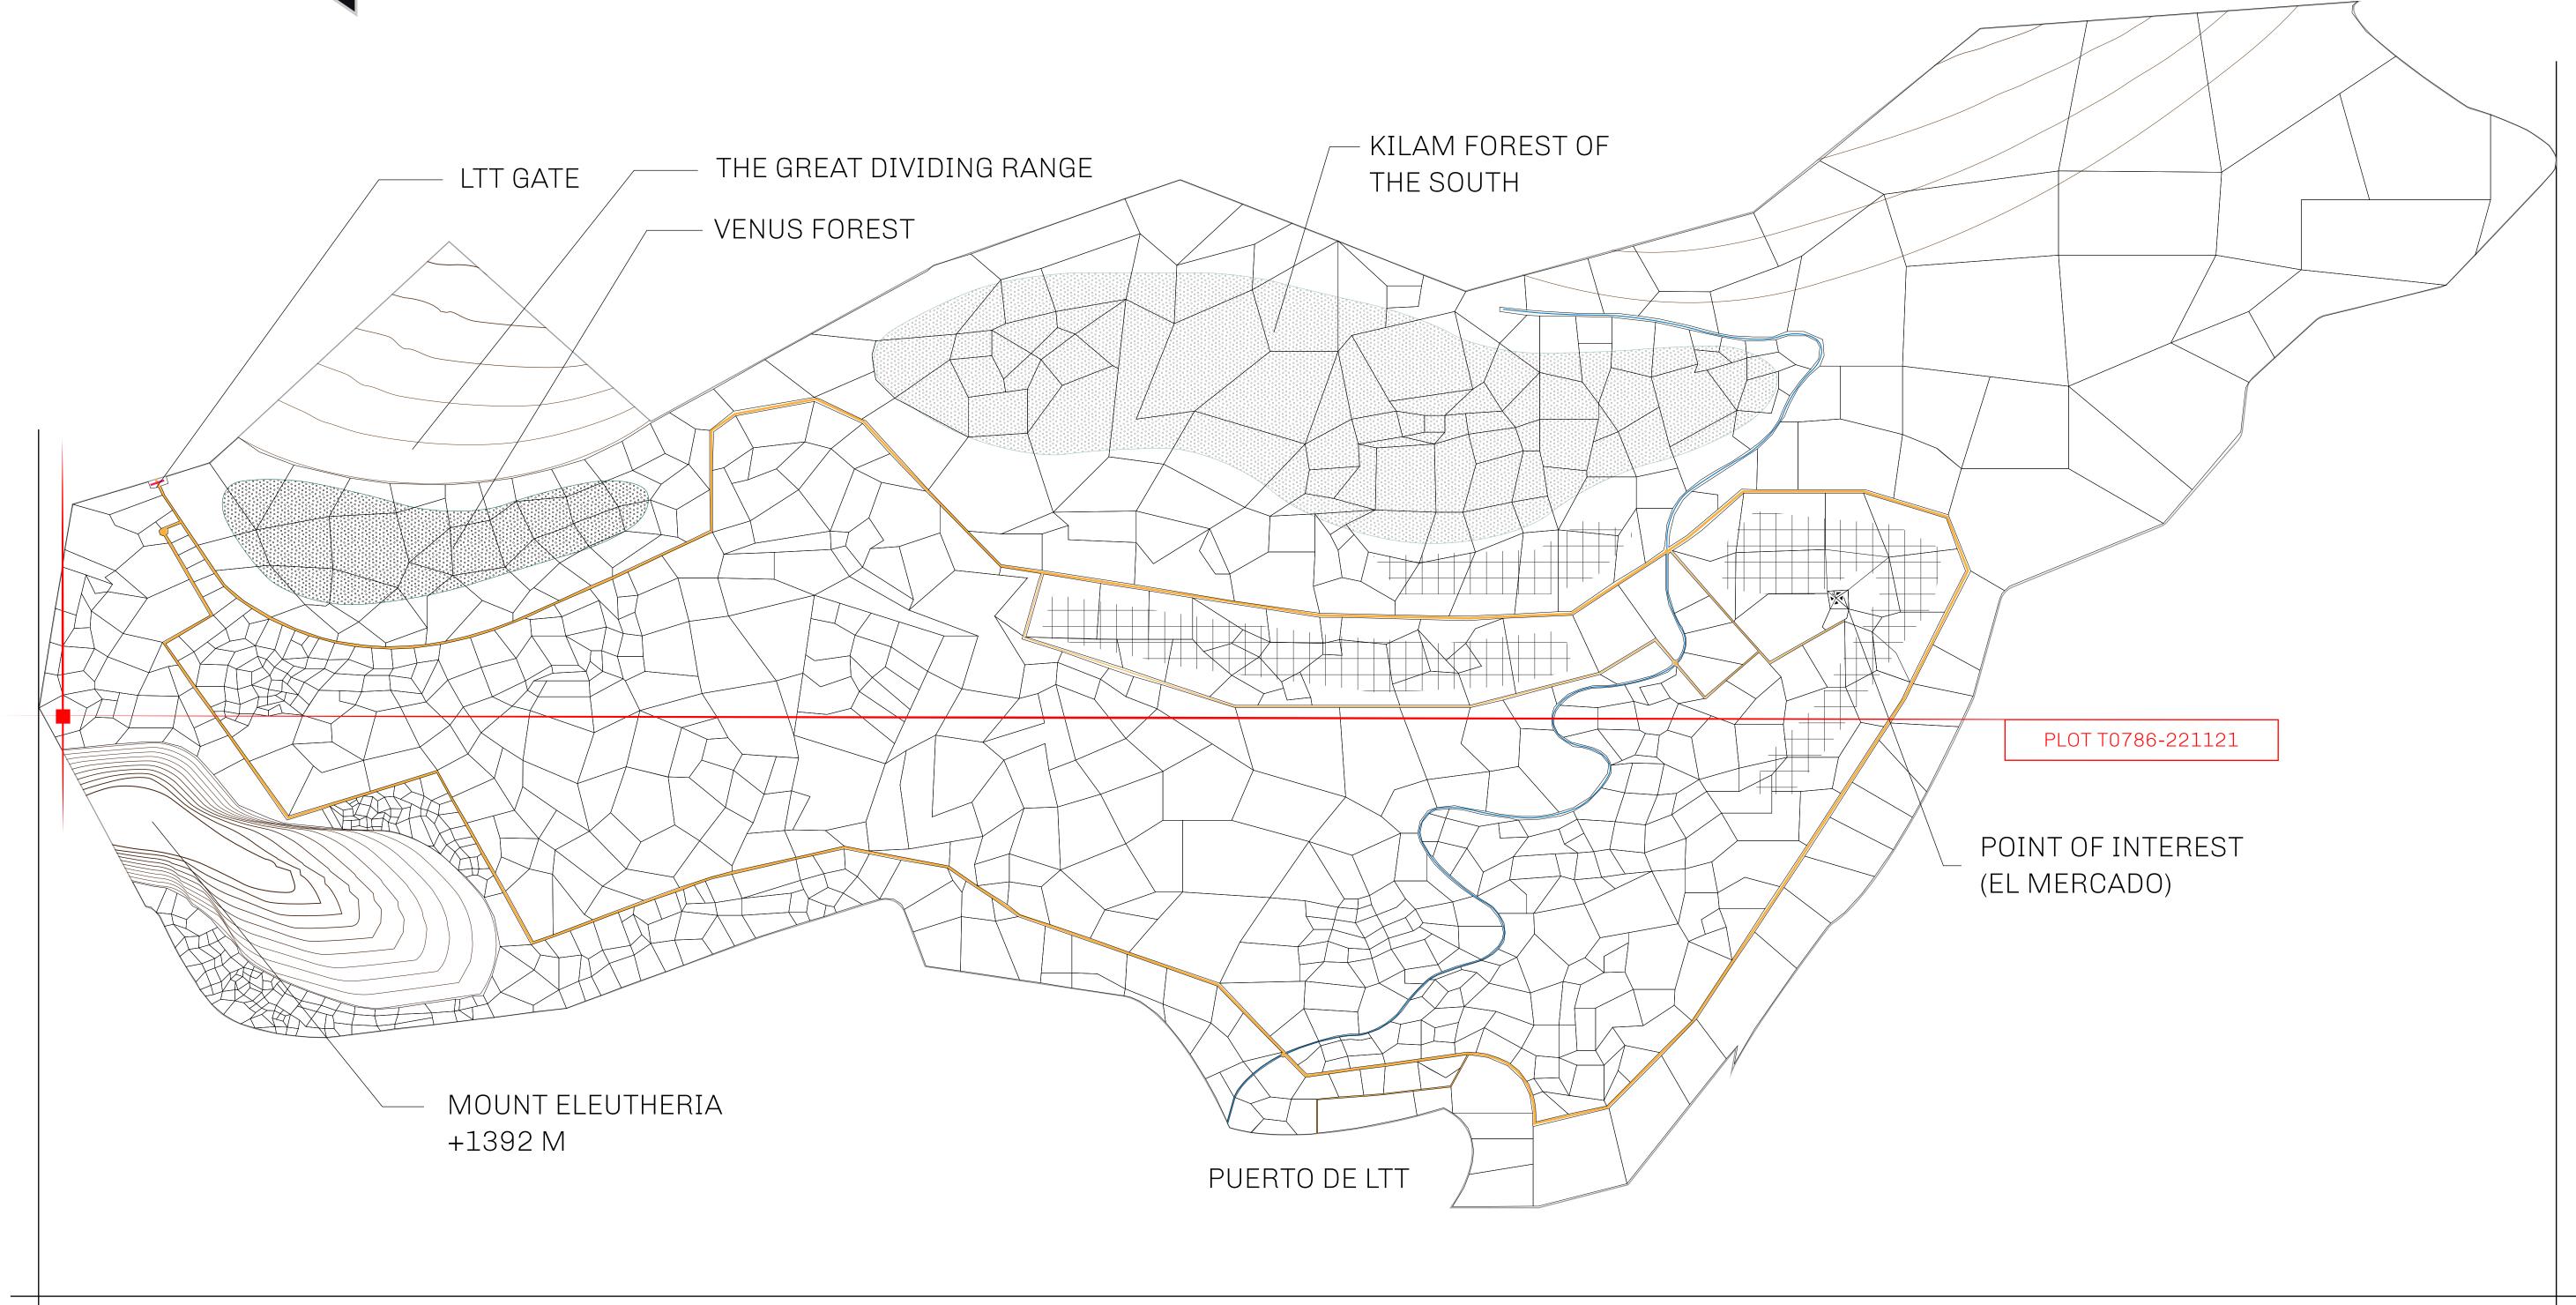

## THE SPANISH ARMADA

The most flamboyant of all of the states, this Spanish-speaking territory houses a clash of cultures. From the LTT trades in the El Mercado district to the solicitations for invites to the Great Empire, and even the traveling Caravans, it is a transient place; people are always on the move on the way to the Great Empire or a trek through the Dividing Range to the Royaume De Satoshi. Commerce uses derivations of LTT such as LTTE, LTTB, and LTTC.

## GEOGRAPHY

COASTLINE
BORDERS
HIGHEST POINT
LOWEST POINT
PLOTS
SCALE

193.03 KM (119.94 MILES)
OCEAN, THE GREAT EMPIRE
MT ELEUTHERIA +1392 M
PUERTO DE LTT 0 M

1045

1:50000

## H.M. LNFT Land Registry

T0706 331131

TITLE NUMBER

T0786-221121

ADMINISTRATIVE AREA

TERRITORIO LTT ST

ISSUED 22 November 2021

SCALE **1/50000** 