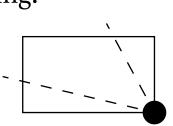

#### OFFICIAL PERSPECTIVE SHEET FOR FILING

Indicate vantage point for each drawing. Copy and mark each sheet required prior to filing.

Guide - Vantage point should be indicated as shown in the diagram: