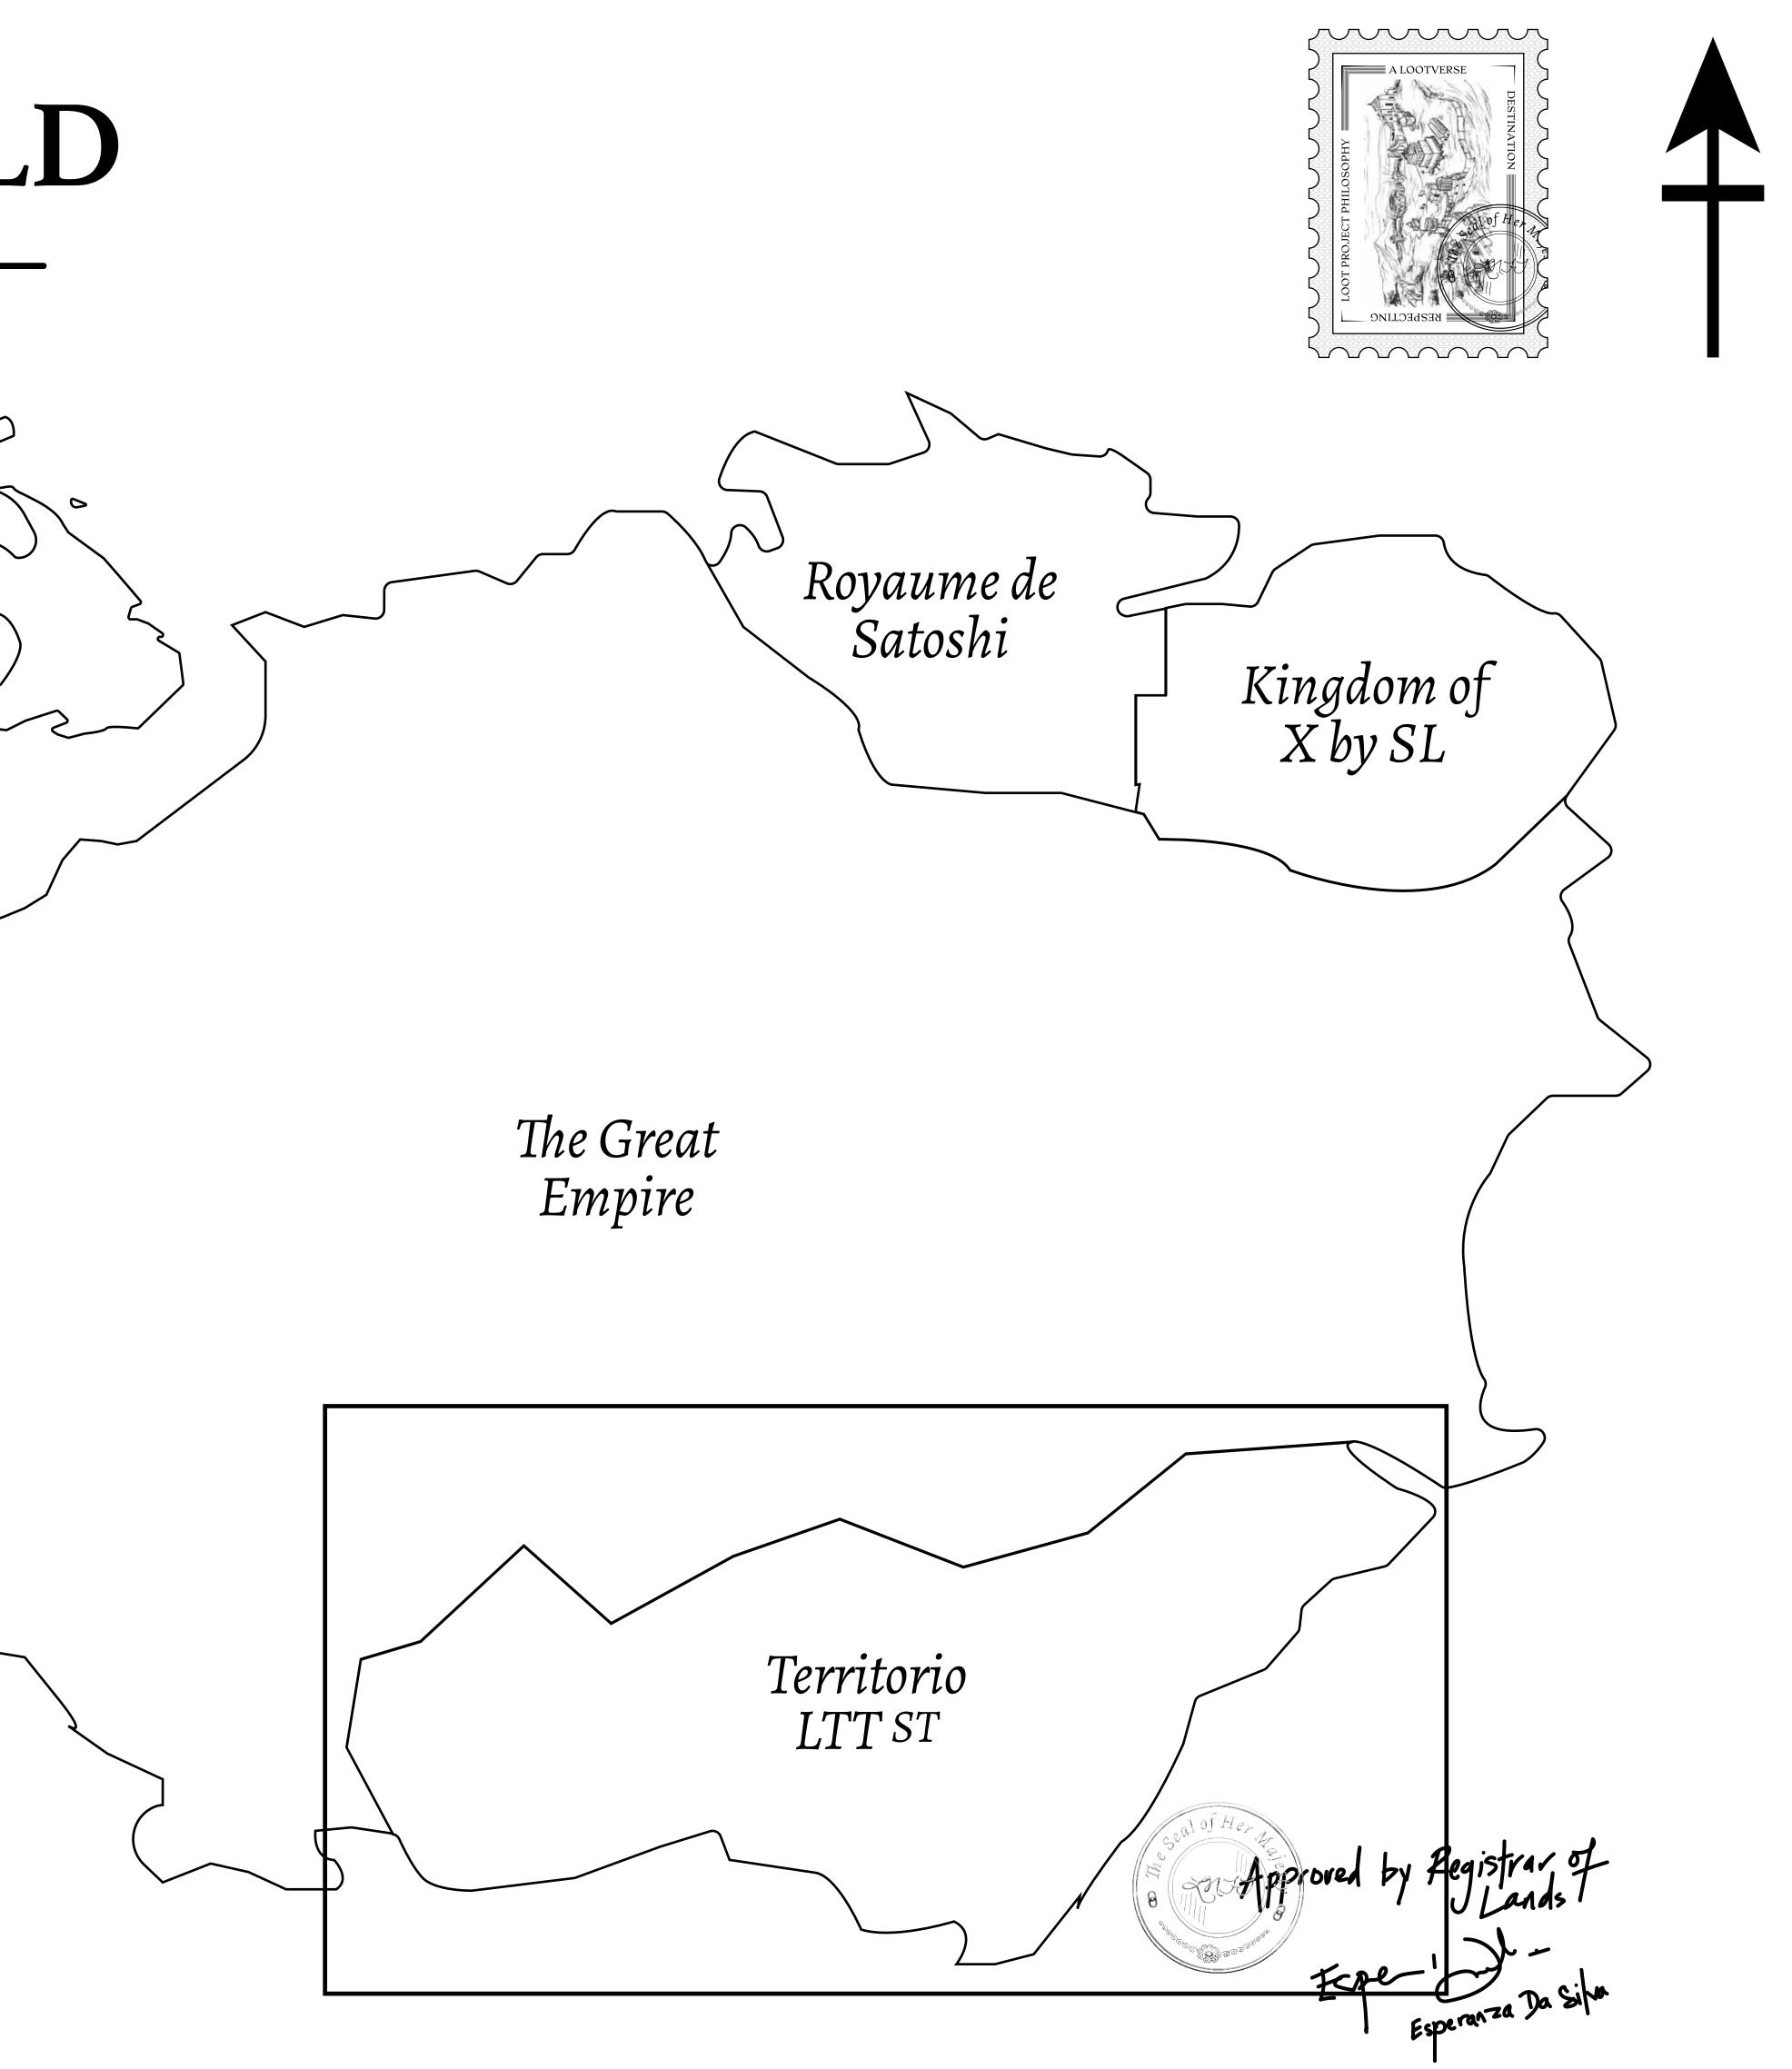

## LOOT NFT WORLD $\bigcirc$

HABN Island

 $\bigcirc$ 

Vault Atoll

Isle of Fund

### THE SPANISH ARMADA

The most flamboyant of all of the states, this Spanish-speaking territory houses a clash of cultures. From the LTT trades in the El Mercado district to the solicitations for invites to the Great Empire, and even the traveling Caravans, it is a transient place; people are always on the move on the way to the Great Empire or a trek through the Dividing Range to the Royaume De Satoshi. Commerce uses derivations of LTT such as LTTE, LTTB, and LTTC.

## H.M. LNFT Land Registry

ADMINISTRATIVE AREA

OWNER ENTITLEMENT

**TERRITORIO LTT ST** 

Type W-T: Share of 0.1% of all BUN sales (rewarded in Credits) plus 1% of all LTT redeemed based on number of NFT Stories minted; Mint 4 NFT Stories

## THE GREAT EMPIRE BOUNDARY

|          | TITLE NUMBER        |                   |               |
|----------|---------------------|-------------------|---------------|
| y        | <b>T0785-221121</b> |                   |               |
| O LTT ST | ISSUED 22 Novemb    | er 2021 <b>b.</b> | SCALE 1/50000 |