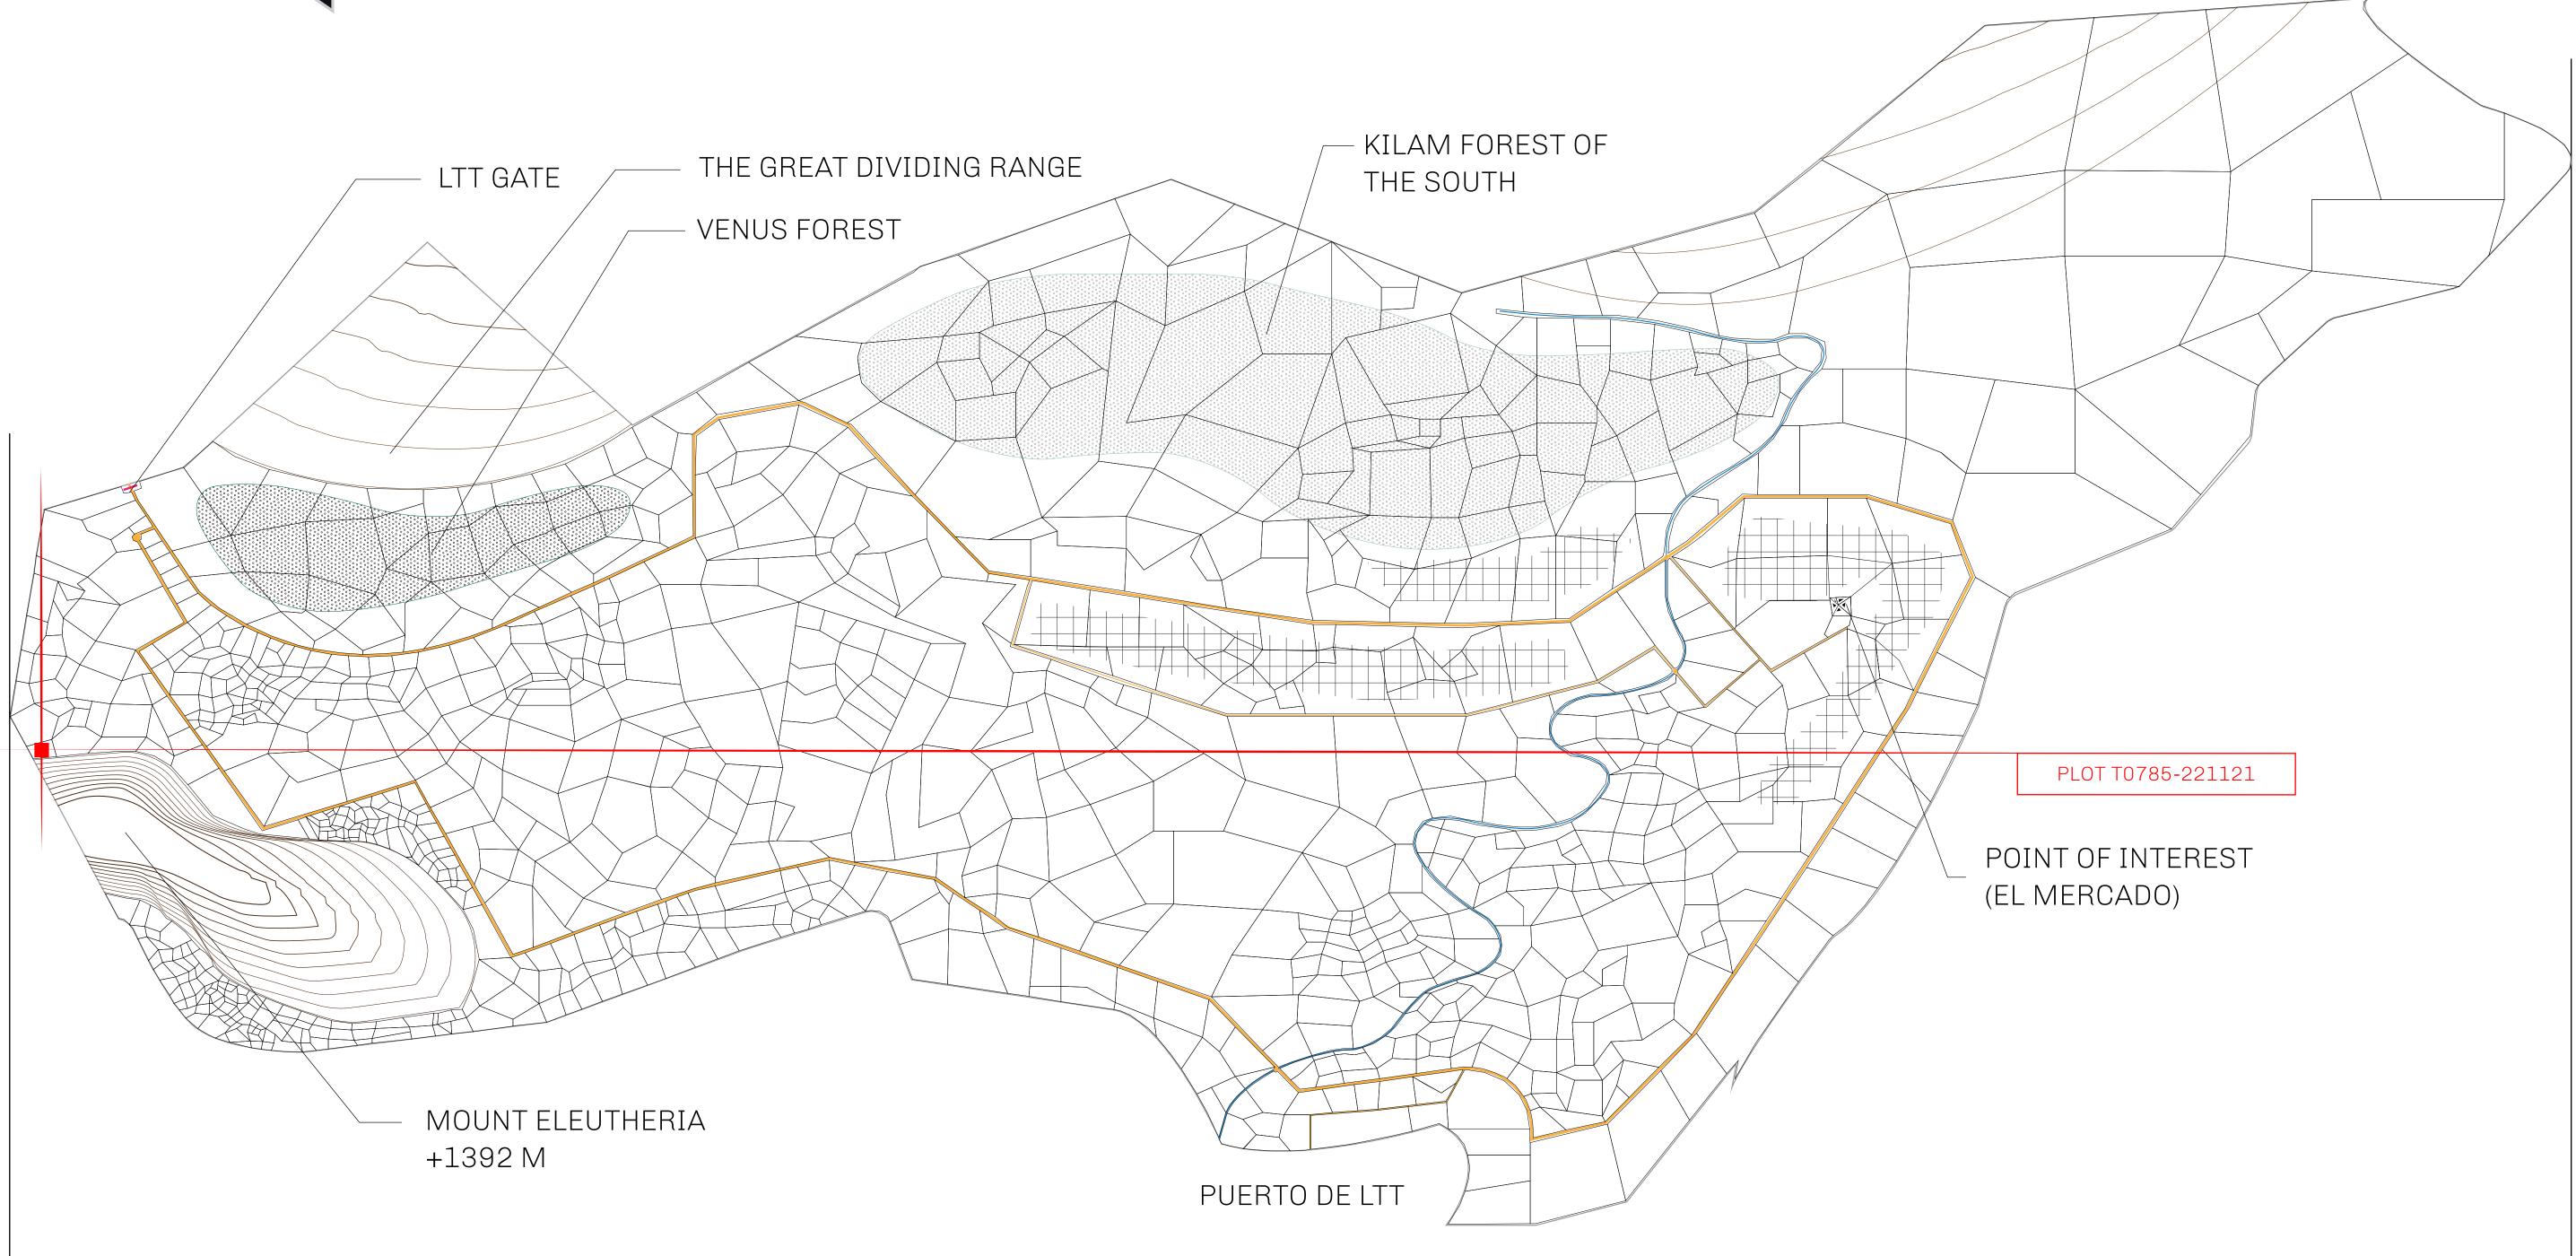

### THE SPANISH ARMADA

The most flamboyant of all of the states, this Spanish-speaking territory houses a clash of cultures. From the LTT trades in the El Mercado district to the solicitations for invites to the Great Empire, and even the traveling Caravans, it is a transient place; people are always on the move on the way to the Great Empire or a trek through the Dividing Range to the Royaume De Satoshi. Commerce uses derivations of LTT such as LTTE, LTTB, and LTTC.

#### GEOGRAPHY

COASTLINE BORDERS HIGHEST POINT LOWEST POINT PLOTS SCALE 193.03 KM (119.94 MILES) OCEAN, THE GREAT EMPIRE MT ELEUTHERIA +1392 M PUERTO DE LTT 0 M 1045 1:50000

73.54 KM

## THE GREAT EMPIRE BOUNDARY

|          | TITLE NUMBER        |                   |               |
|----------|---------------------|-------------------|---------------|
| y        | <b>T0785-221121</b> |                   |               |
| O LTT ST | ISSUED 22 Novemb    | er 2021 <b>b.</b> | SCALE 1/50000 |

# PLOTT0785BOUNDARY: 2.32 KM

MOUNT ELEUTHERIA +1392 M

لممممم