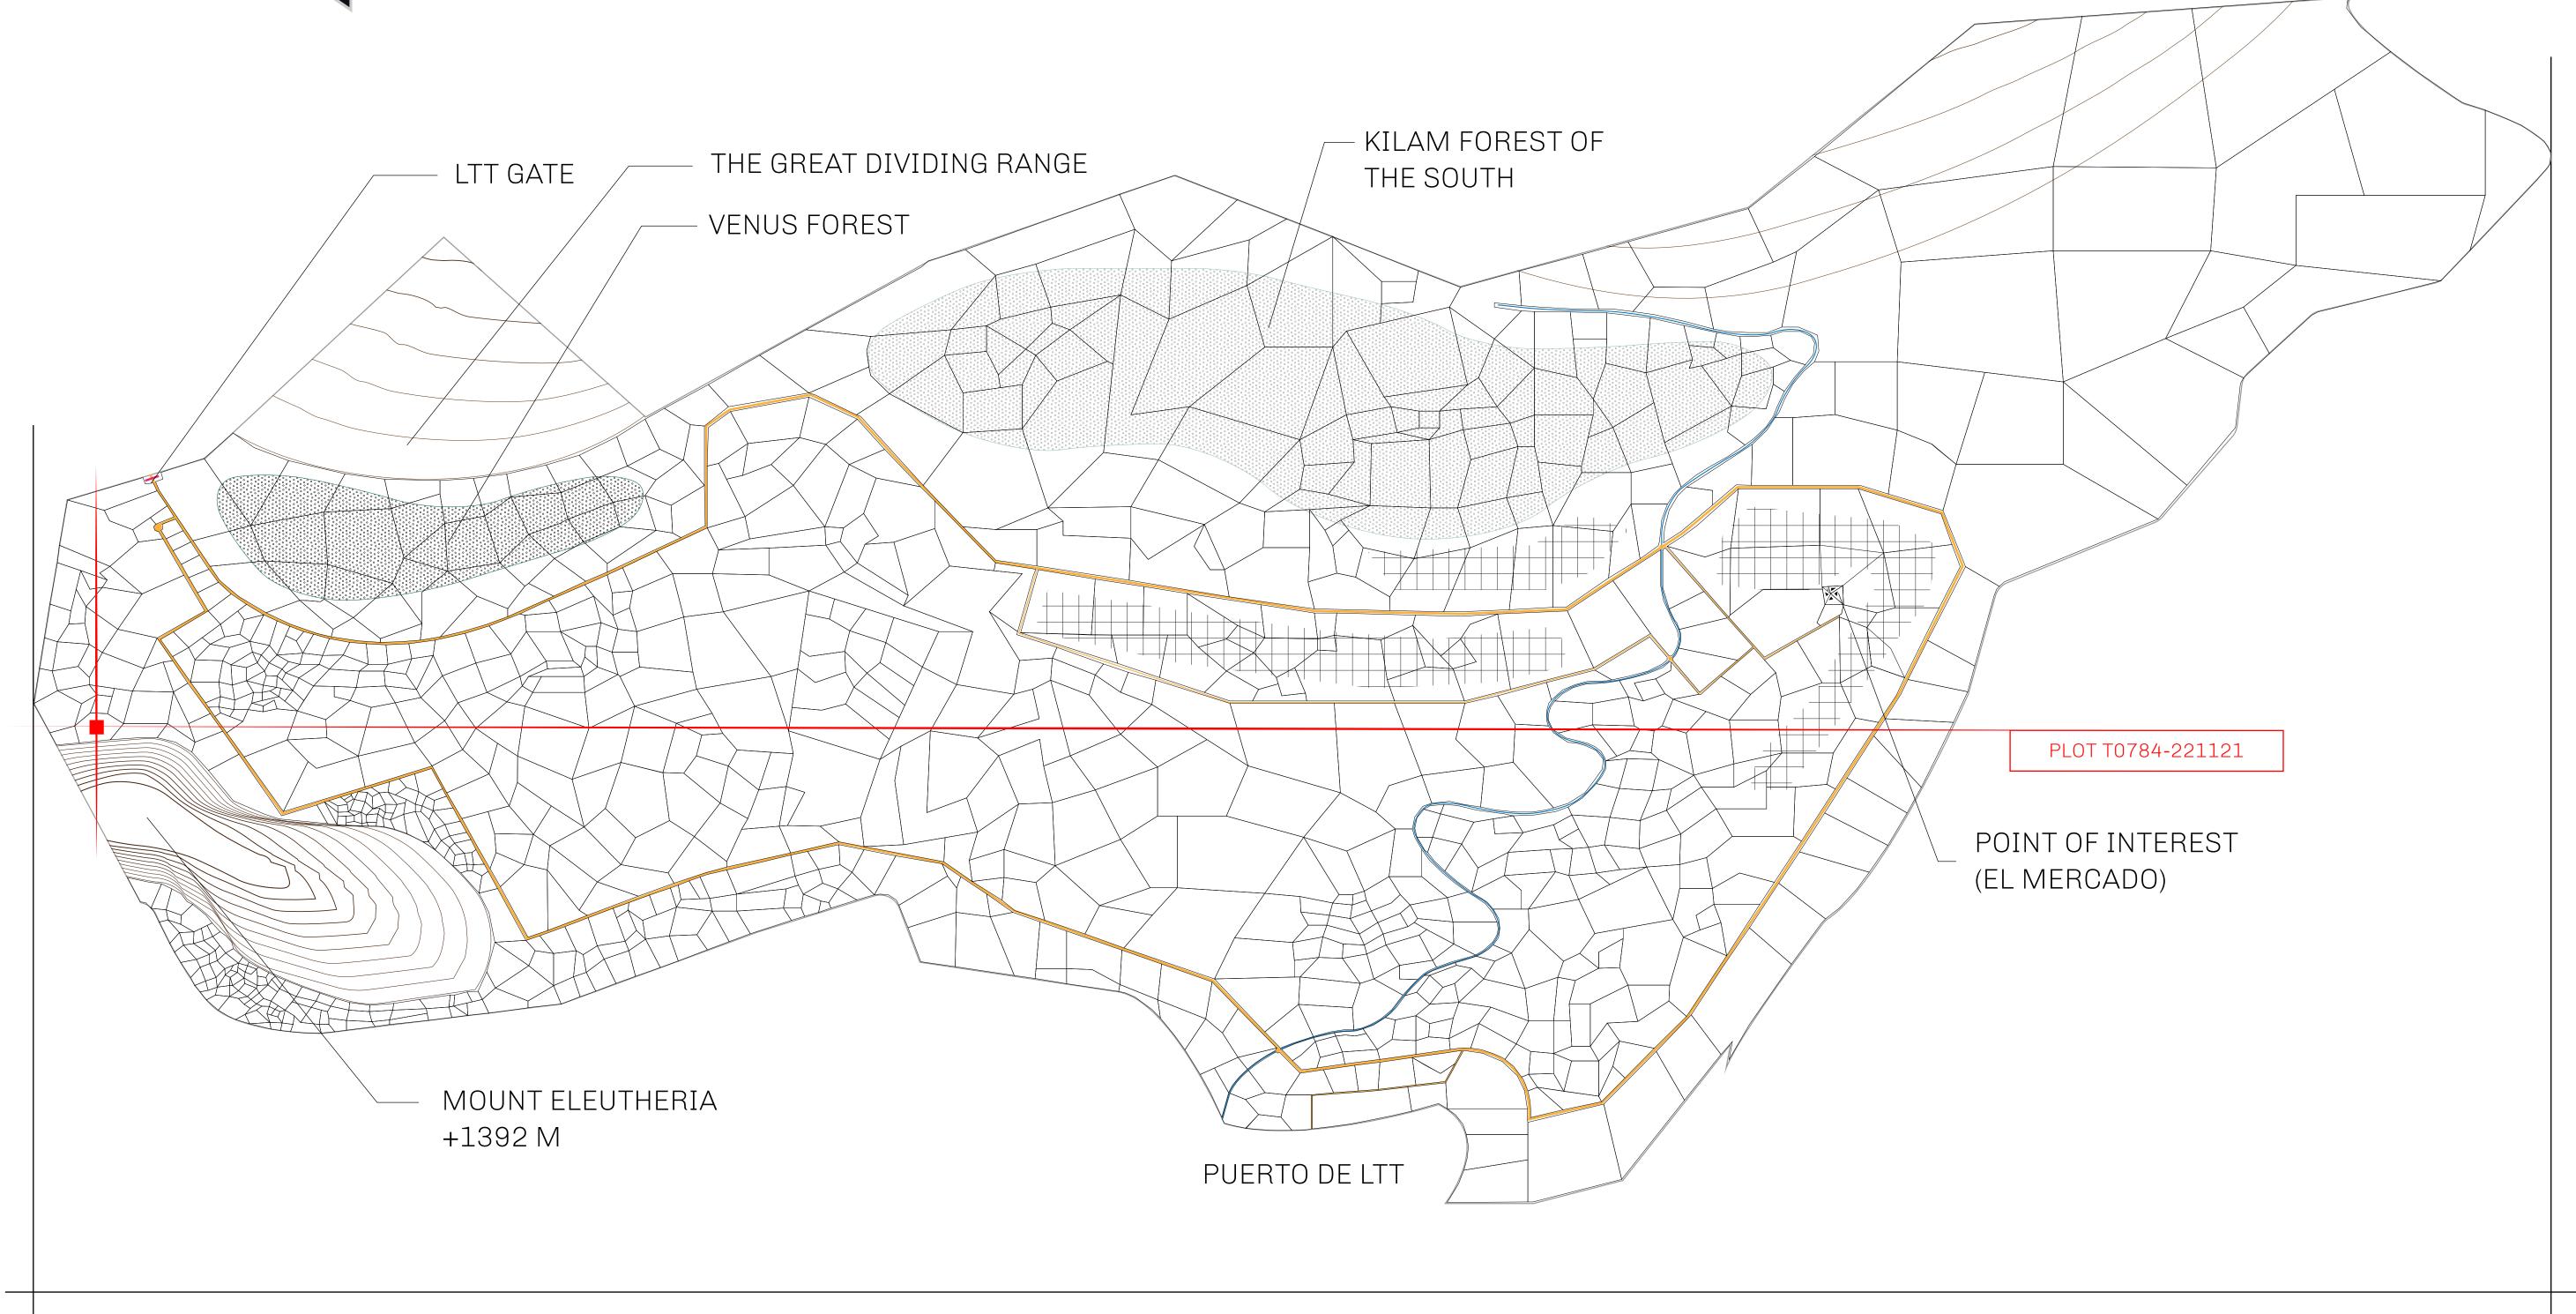

## THE SPANISH ARMADA

The most flamboyant of all of the states, this Spanish-speaking territory houses a clash of cultures. From the LTT trades in the El Mercado district to the solicitations for invites to the Great Empire, and even the traveling Caravans, it is a transient place; people are always on the move on the way to the Great Empire or a trek through the Dividing Range to the Royaume De Satoshi. Commerce uses derivations of LTT such as LTTE, LTTB, and LTTC.

## GEOGRAPHY

COASTLINE
BORDERS
HIGHEST POINT
LOWEST POINT
PLOTS
SCALE

193.03 KM (119.94 MILES)
OCEAN, THE GREAT EMPIRE
MT ELEUTHERIA +1392 M
PUERTO DE LTT 0 M

1045

1:50000

## H.M. LNFT Land Registry

TITLE NUMBER

ADMINISTRATIVE AREA

TERRITORIO LTT ST

ISSUED 22 November 2021 ...

SCALE **1/50000** 

OWNER ENTITLEMENT

Type W-T: Share of 0.1% of all BUN sales (rewarded in Credits) plus 1% of all LTT redeemed based on number of NFT Stories minted; Mint 4 NFT Stories