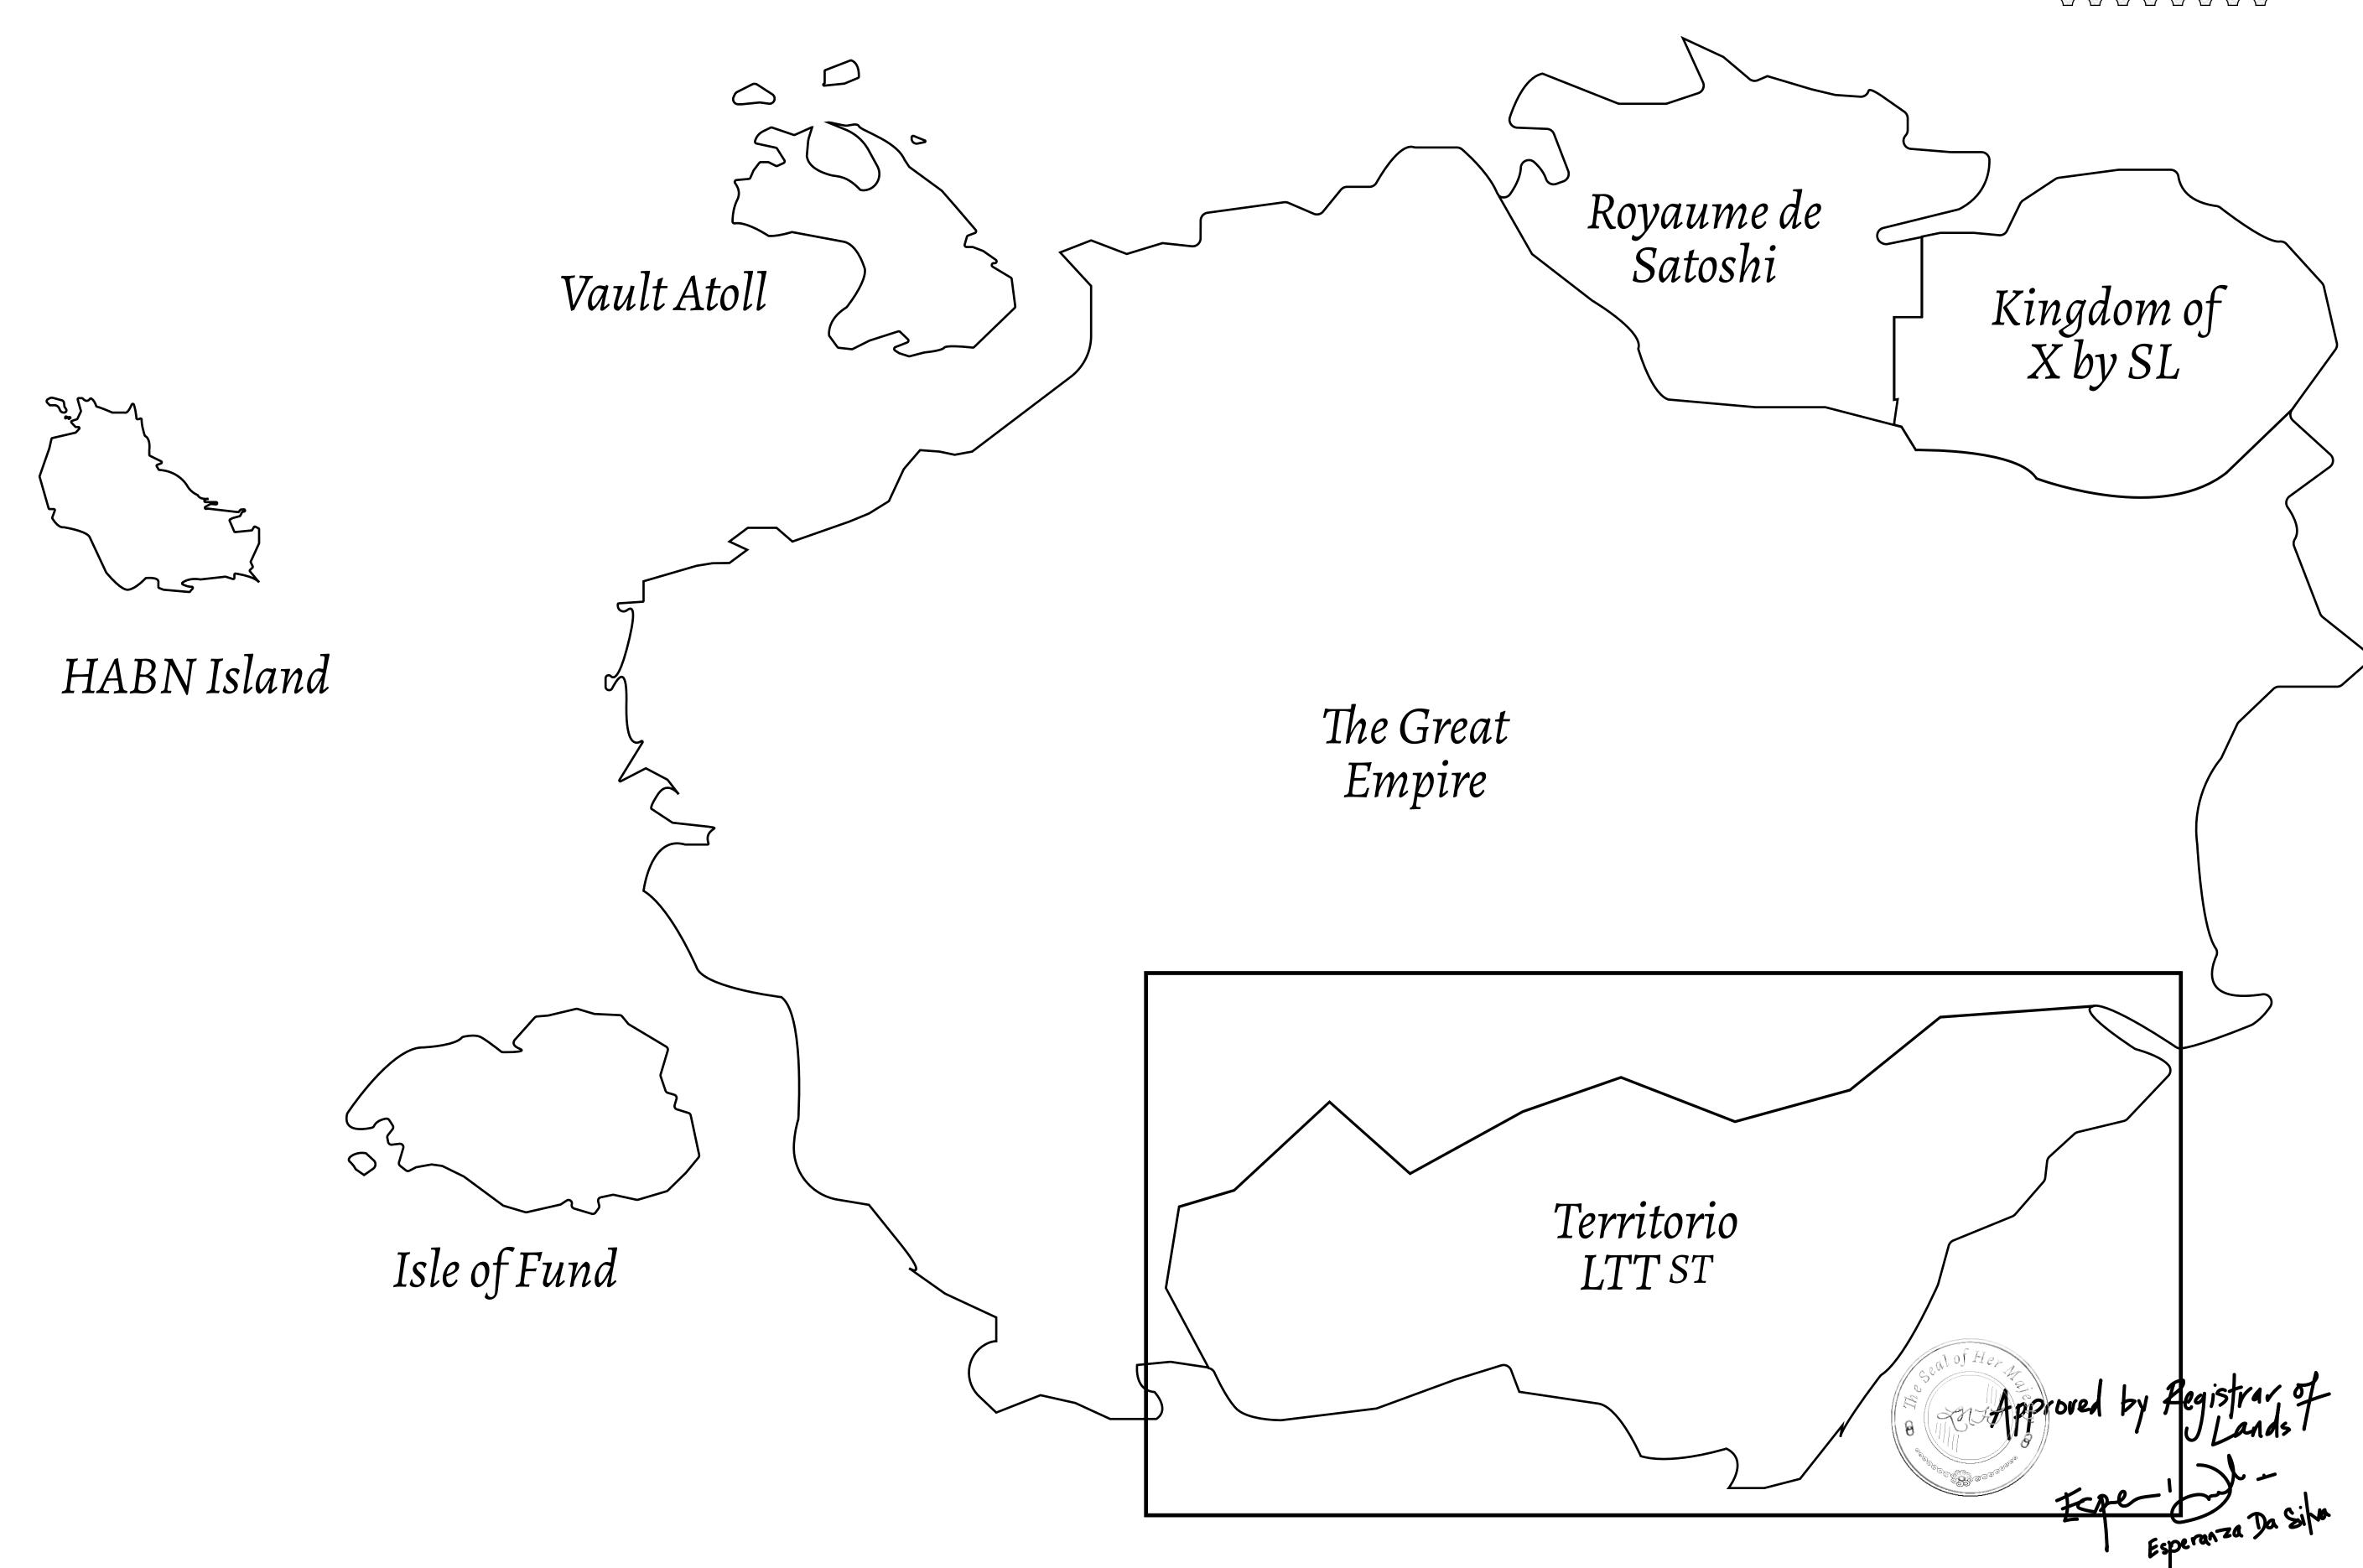

## THE SPANISH ARMADA

The most flamboyant of all of the states, this Spanish-speaking territory houses a clash of cultures. From the LTT trades in the El Mercado district to the solicitations for invites to the Great Empire, and even the traveling Caravans, it is a transient place; people are always on the move on the way to the Great Empire or a trek through the Dividing Range to the Royaume De Satoshi. Commerce uses derivations of LTT such as LTTE, LTTB, and LTTC.

## GEOGRAPHY

COASTLINE
BORDERS
HIGHEST POINT
LOWEST POINT
PLOTS
SCALE

193.03 KM (119.94 MILES)
OCEAN, THE GREAT EMPIRE
MT ELEUTHERIA +1392 M
PUERTO DE LTT 0 M

1045

1:50000

## H.M. LNFT Land Registry

TITLE NUMBER

ADMINISTRATIVE AREA

TERRITORIO LTT ST

ISSUED 22 November 2021 ...

SCALE **1/50000** 

OWNER ENTITLEMENT

Type W-T: Share of 0.1% of all BUN sales (rewarded in Credits) plus 1% of all LTT redeemed based on number of NFT Stories minted; Mint 4 NFT Stories