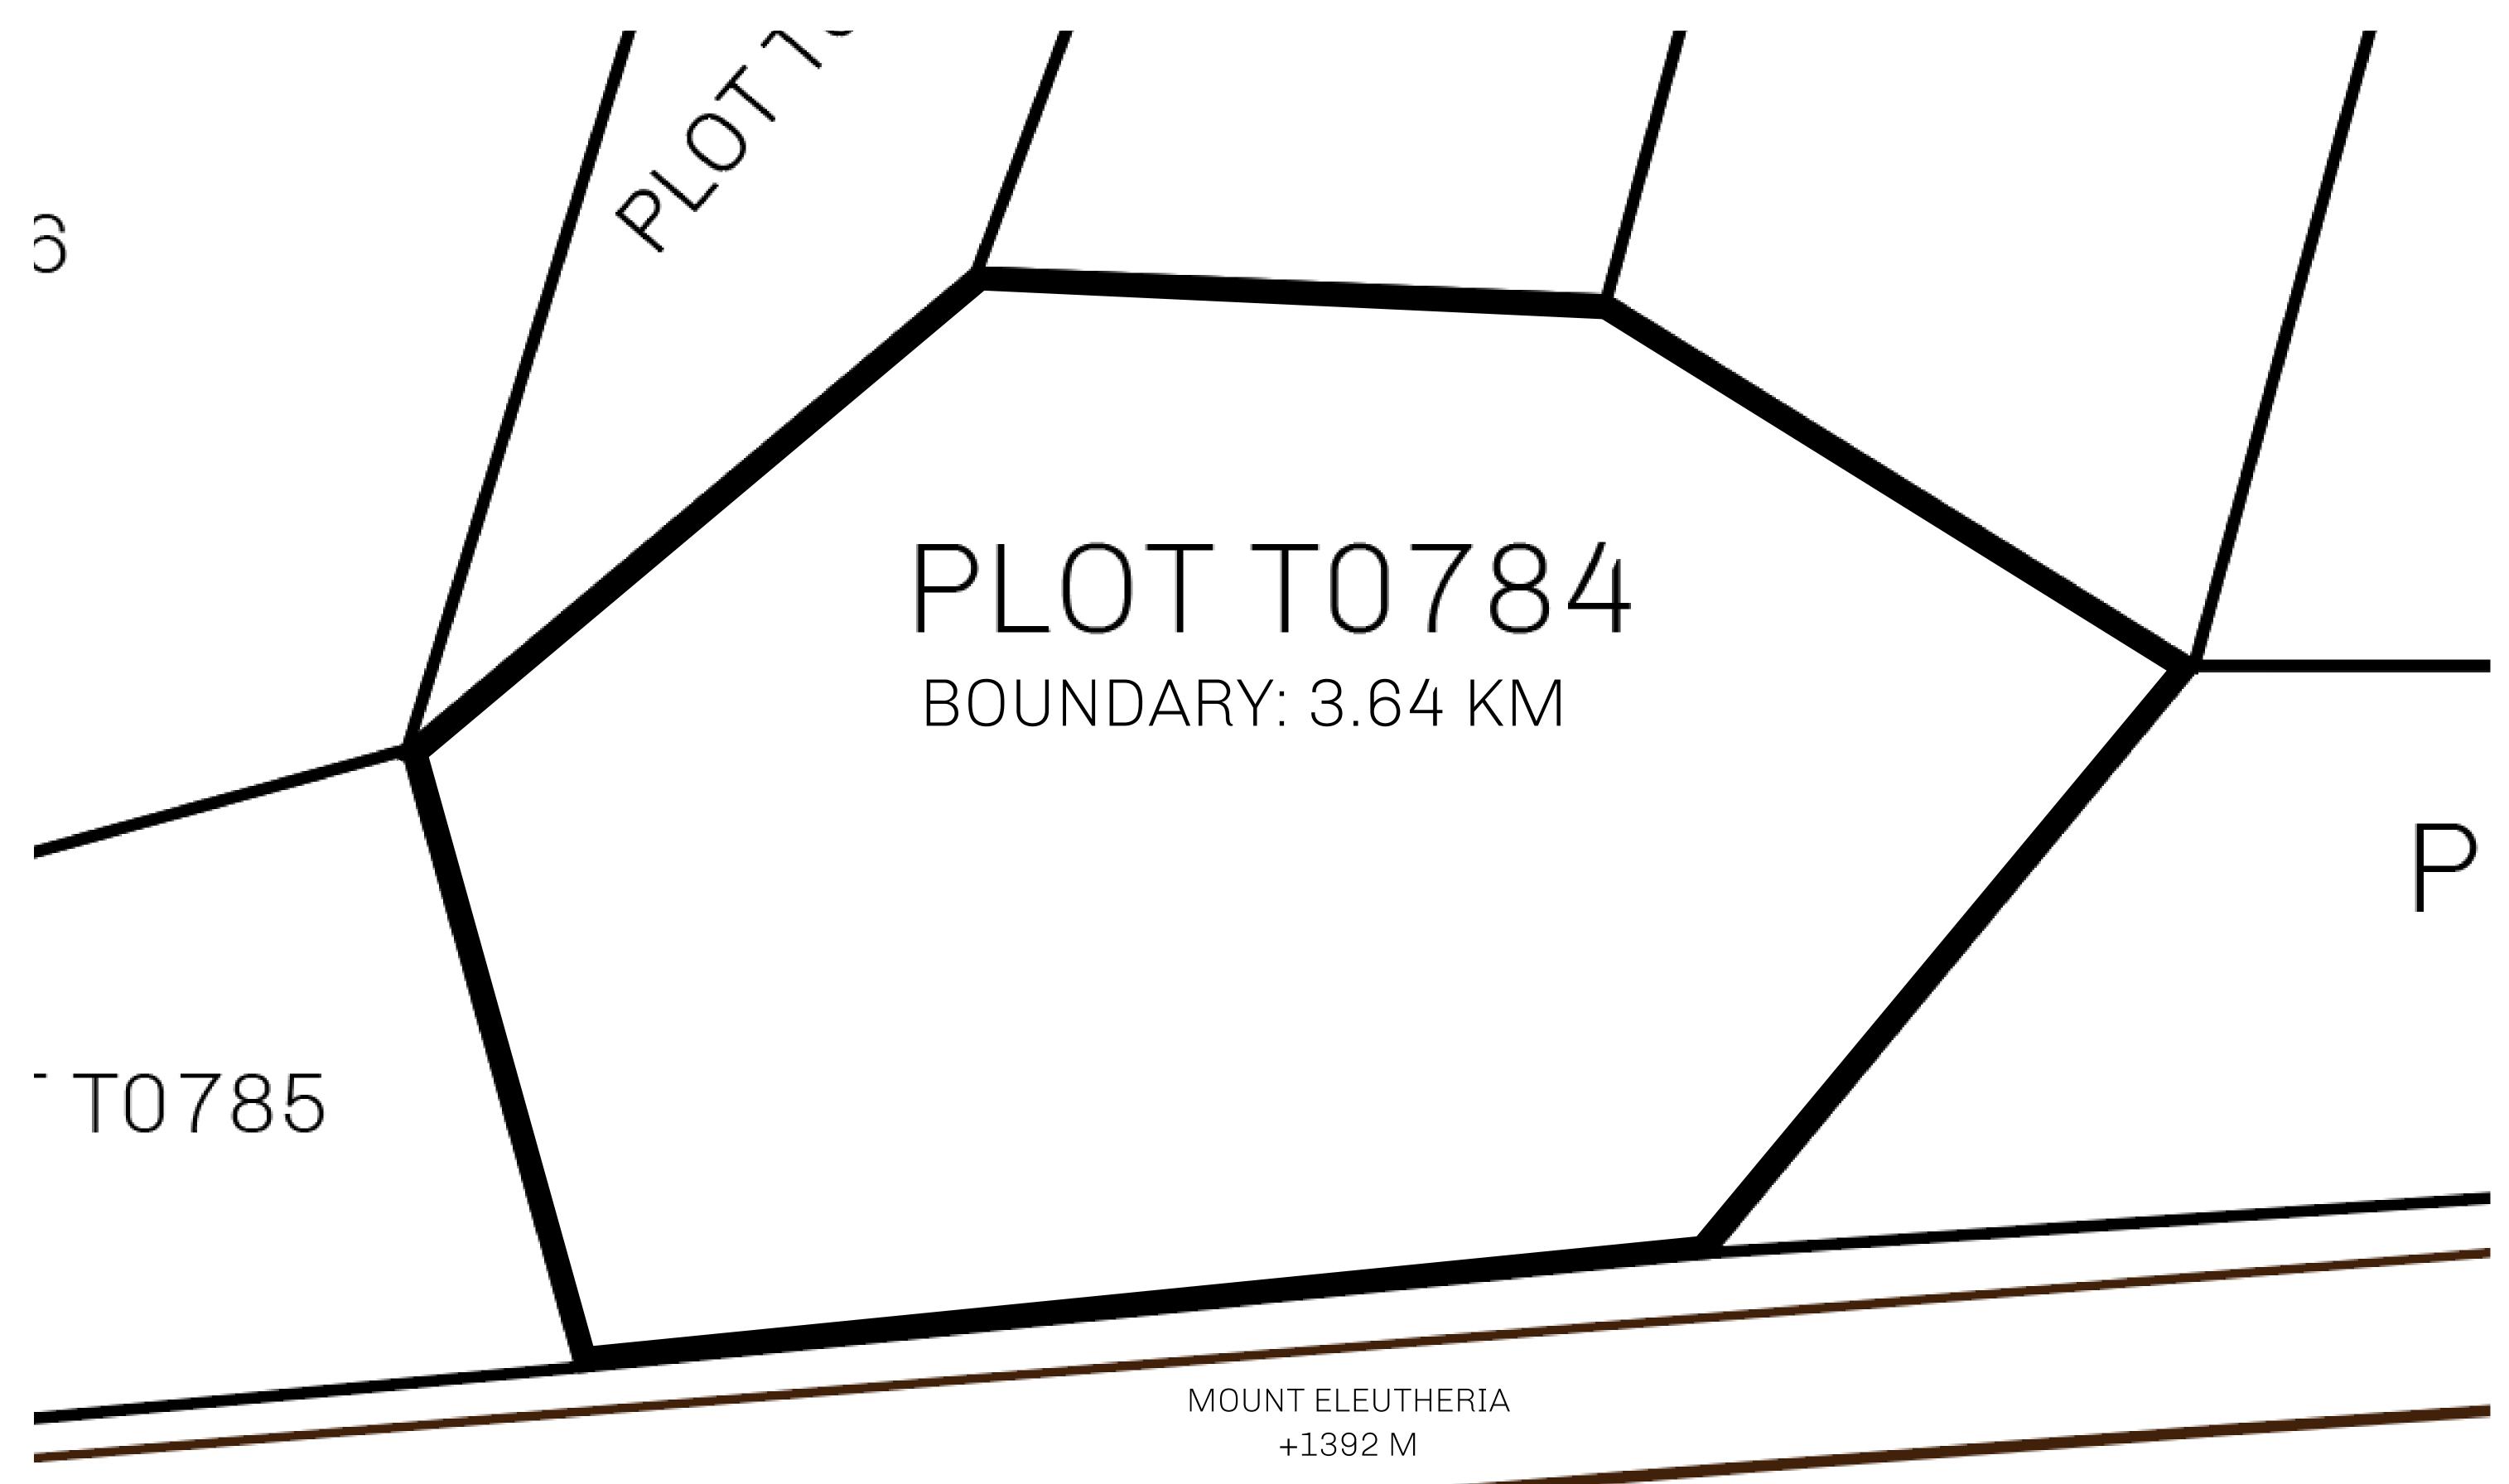

## H.M. LNFT Land Registry

TITLE NUMBER

ADMINISTRATIVE AREA

TERRITORIO LTT ST

ISSUED 22 November 2021 ...

SCALE **1/50000** 

OWNER ENTITLEMENT

Type W-T: Share of 0.1% of all BUN sales (rewarded in Credits) plus 1% of all LTT redeemed based on number of NFT Stories minted; Mint 4 NFT Stories