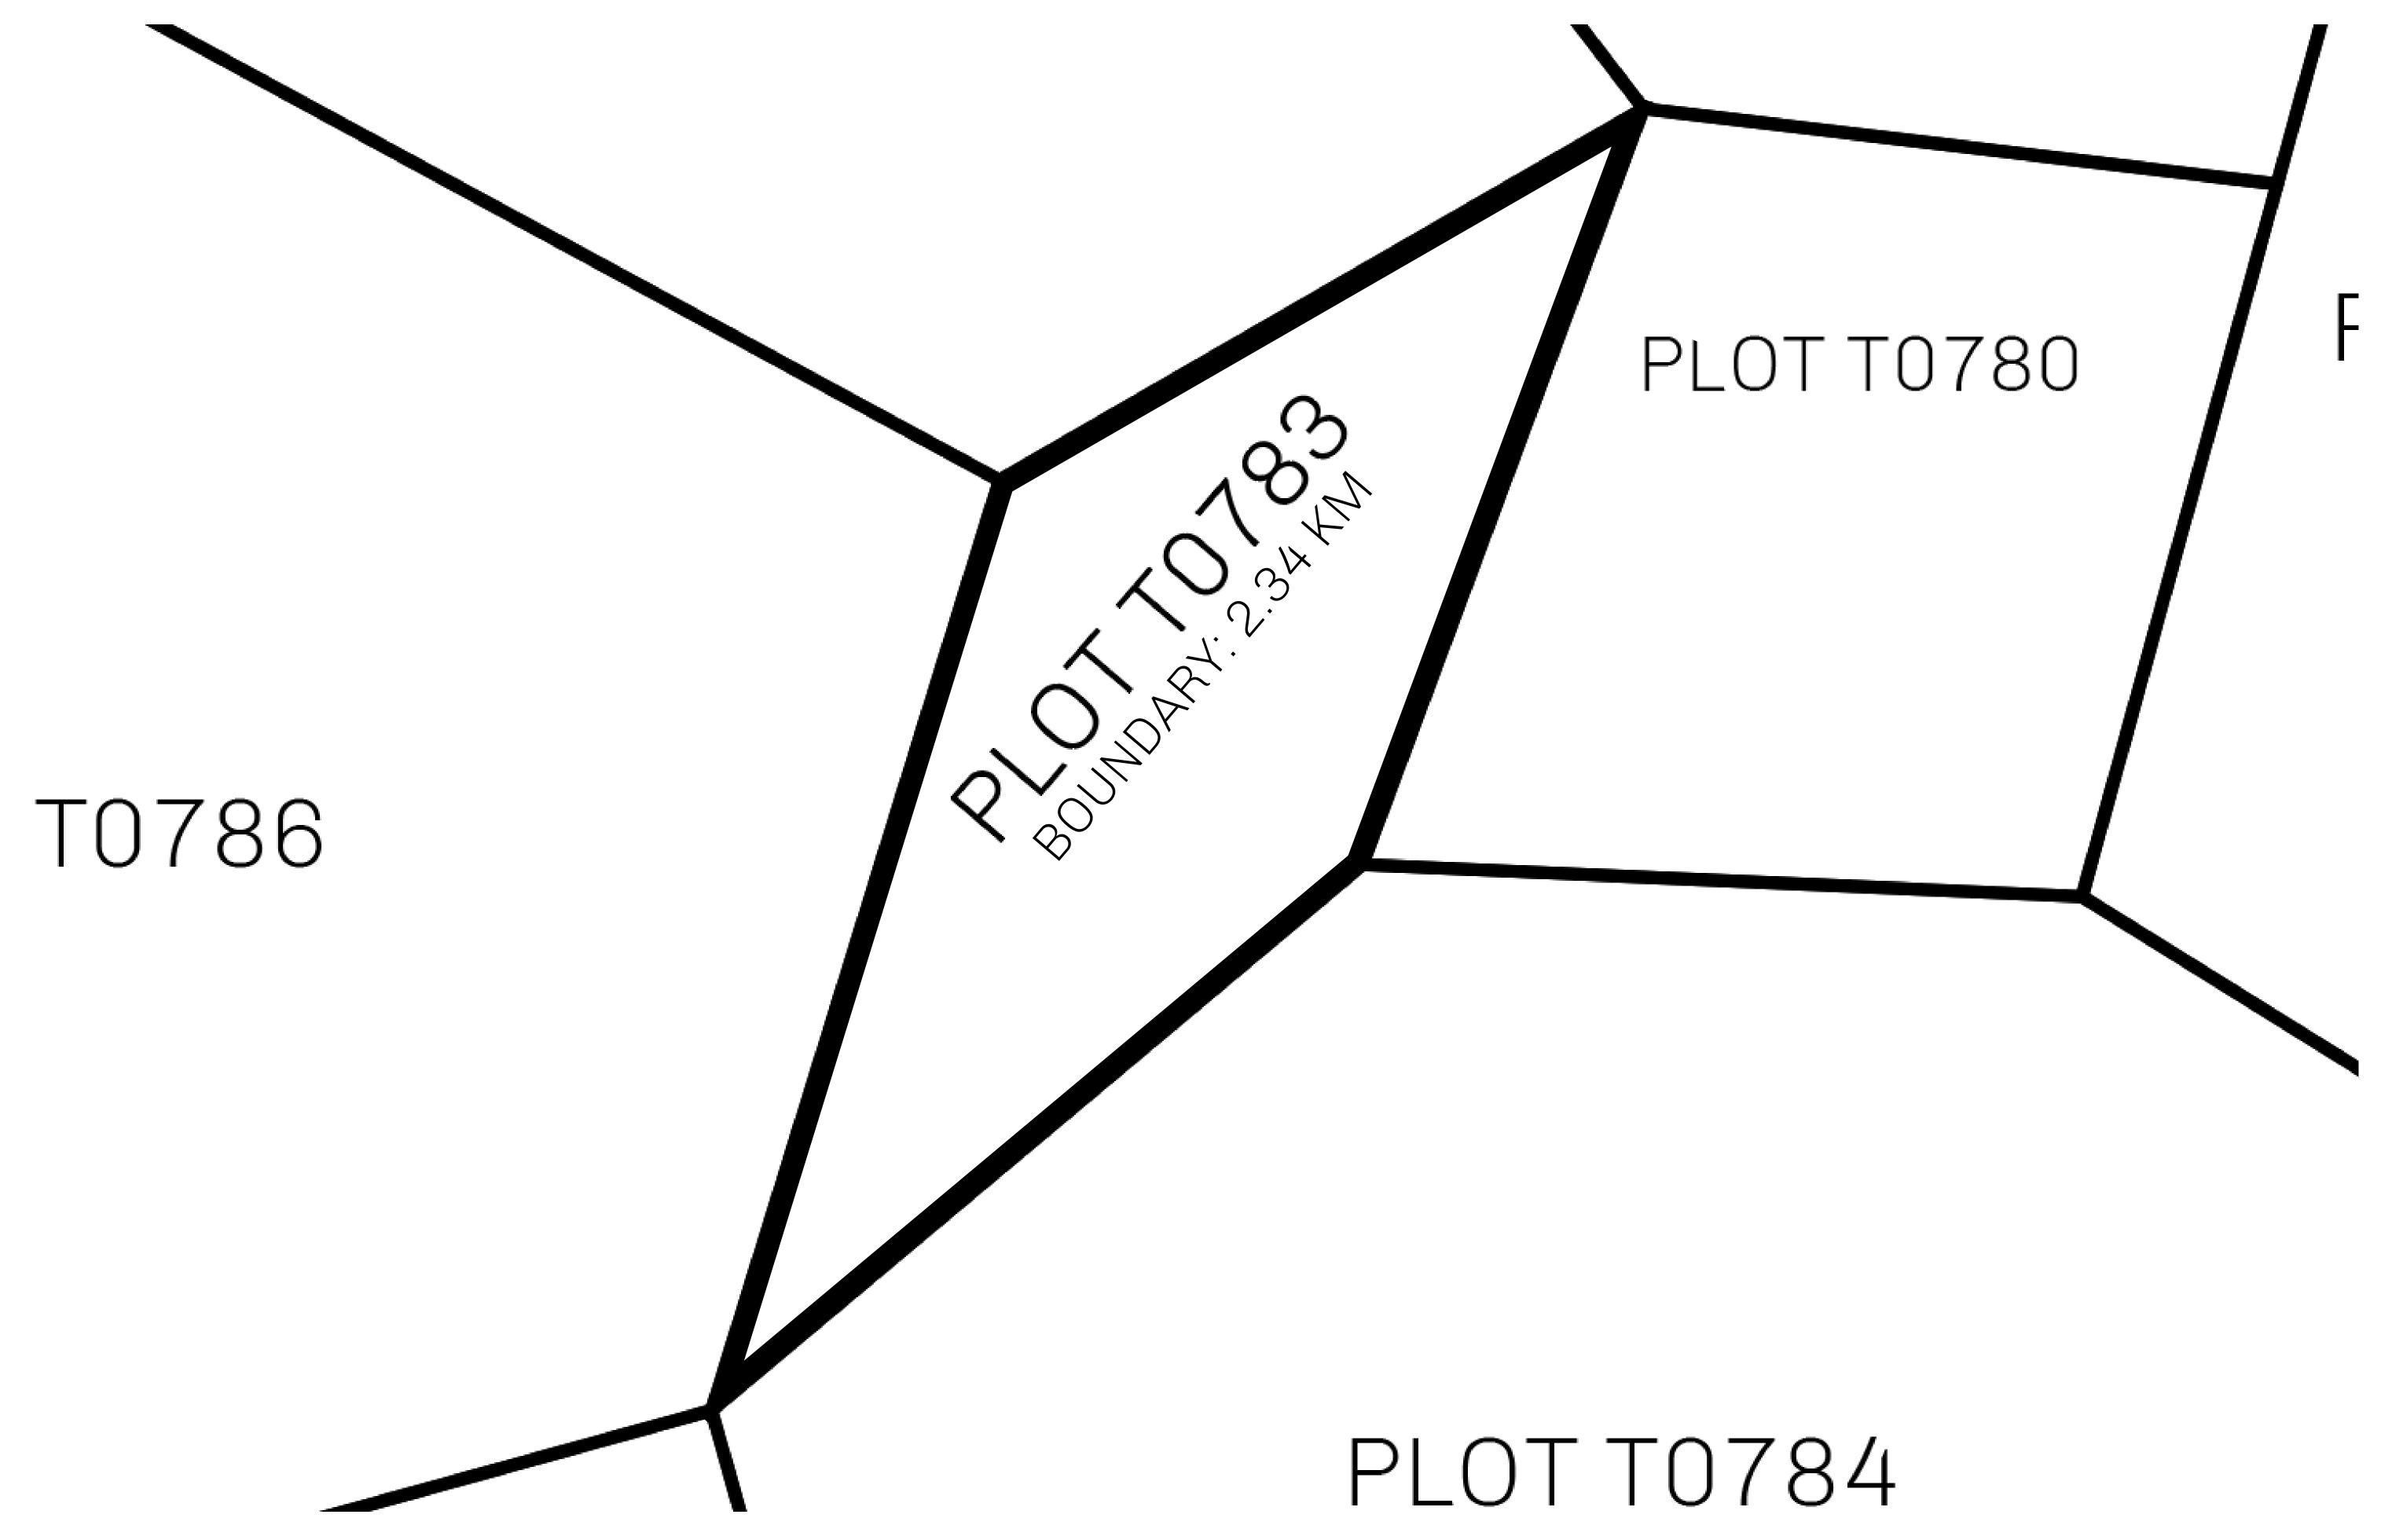

## H.M. LNFT Land Registry

TITLE NUMBER

T0783-221121

ADMINISTRATIVE AREA

TERRITORIO LTT ST

ISSUED 22 November 2021 .

SCALE **1/50000** 

Type W-T: Share of 0.1% of all BUN sales (rewarded in Credits) plus 1% of all LTT redeemed based on OWNER ENTITLEMENT number of NFT Stories minted; Mint 4 NFT Stories