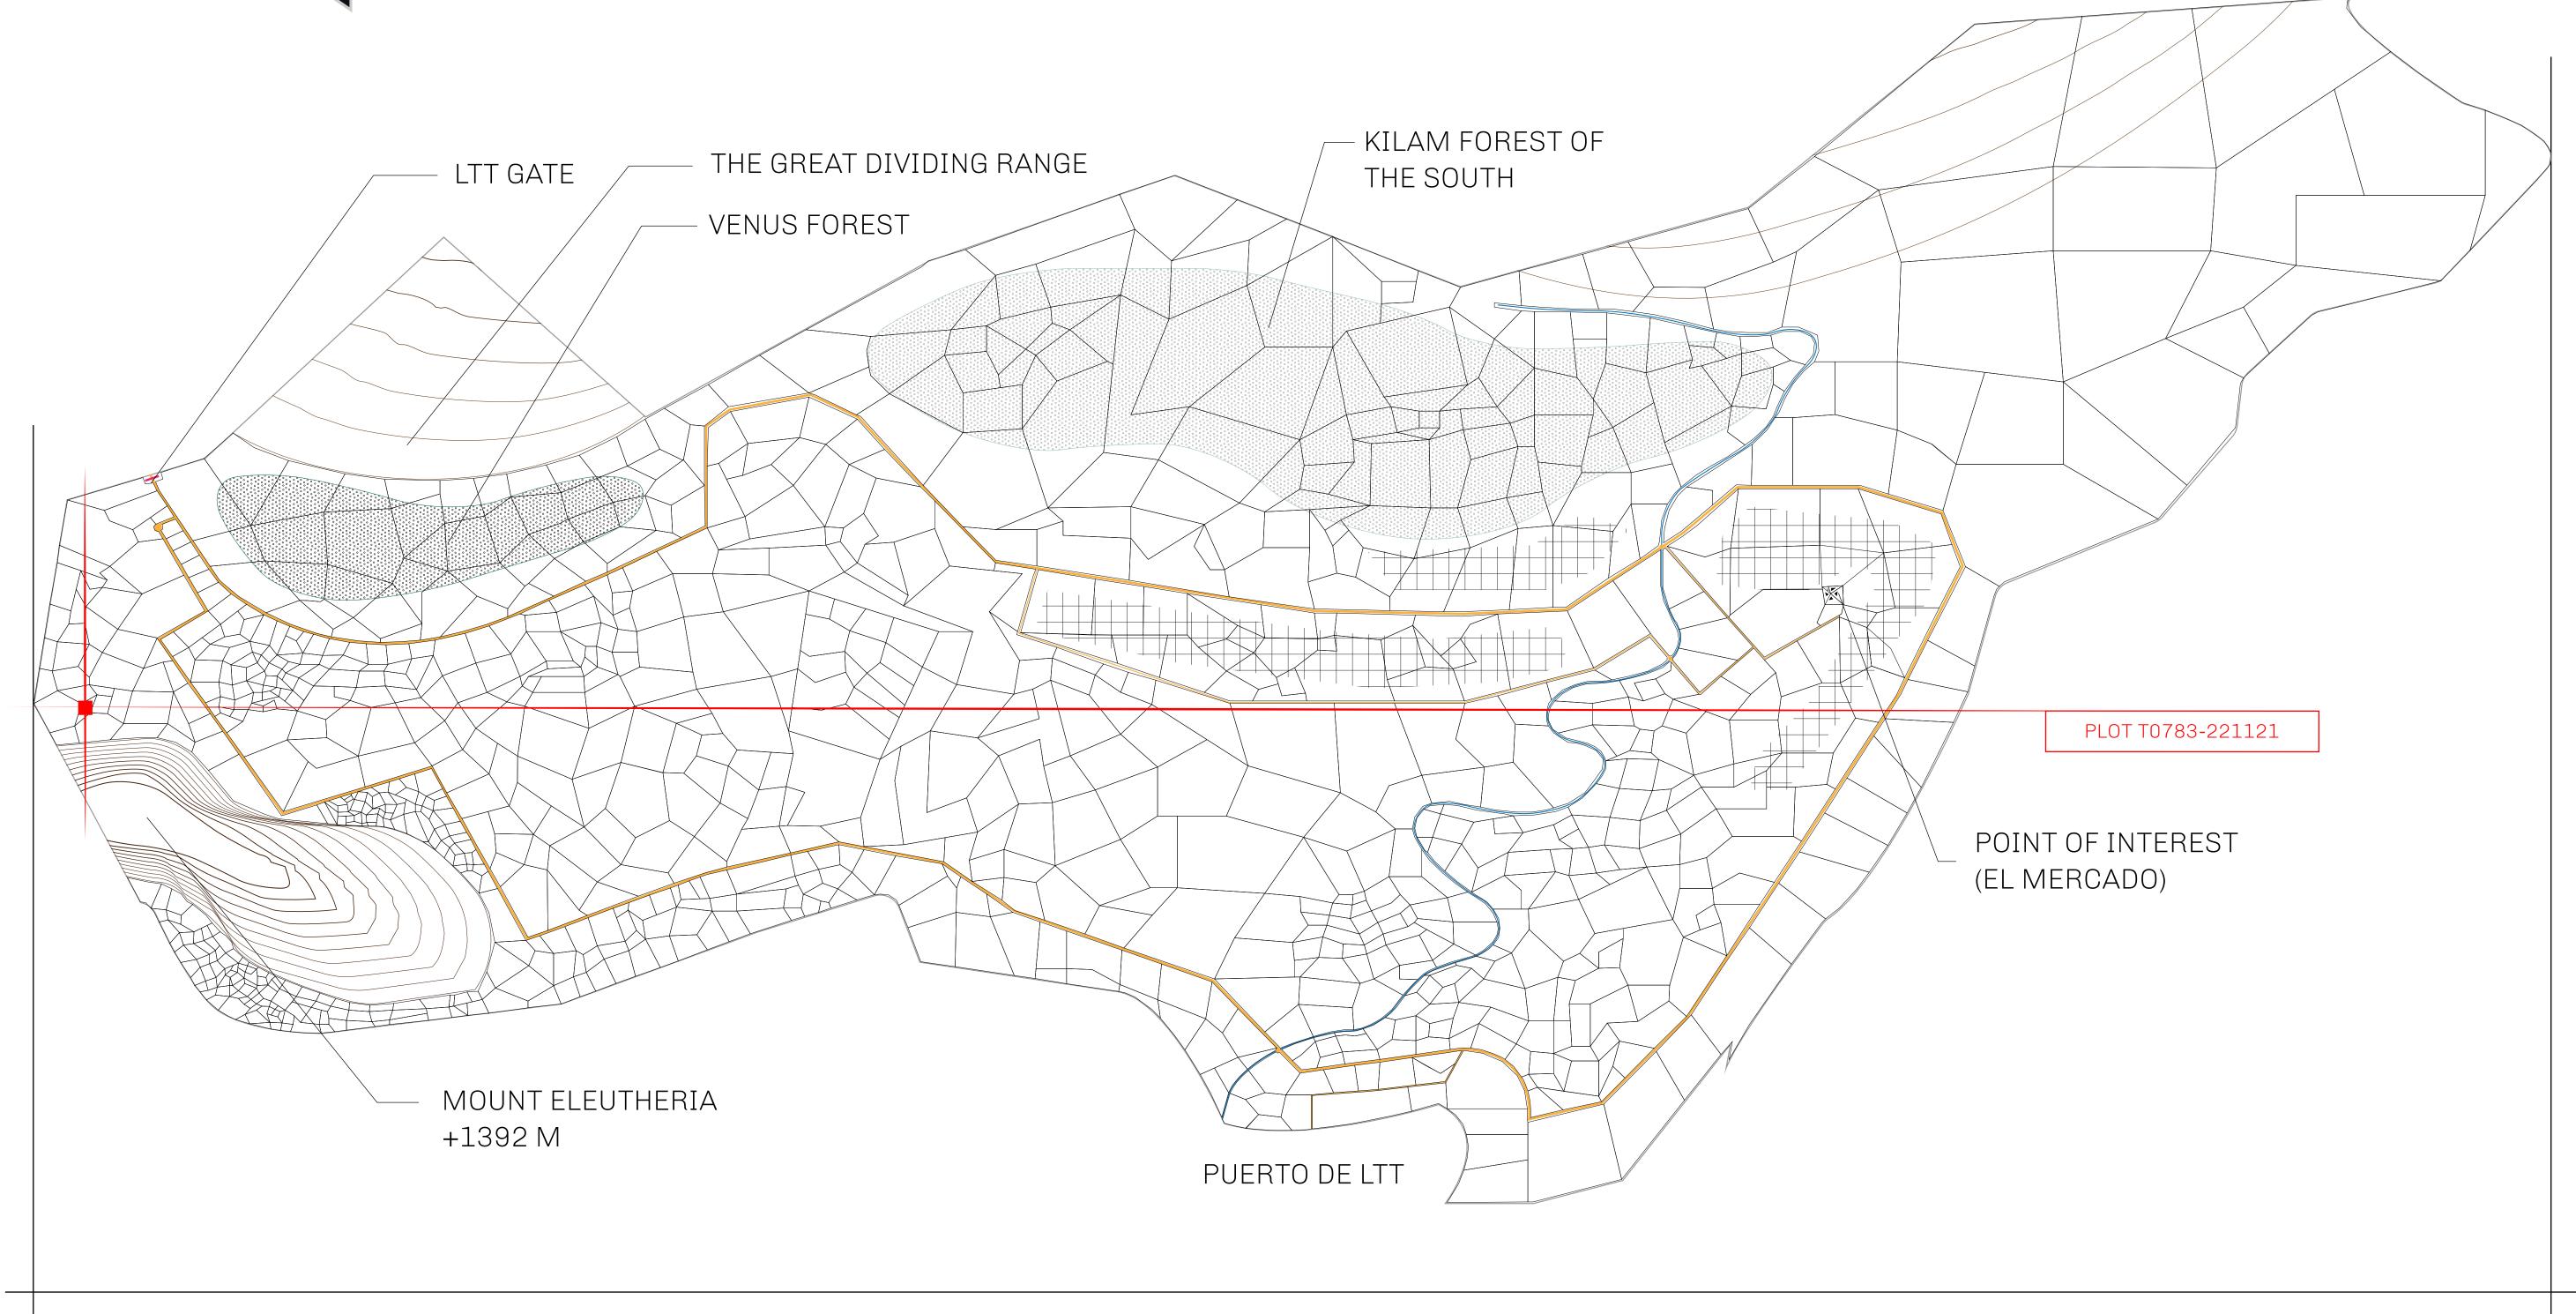

## THE SPANISH ARMADA

The most flamboyant of all of the states, this Spanish-speaking territory houses a clash of cultures. From the LTT trades in the El Mercado district to the solicitations for invites to the Great Empire, and even the traveling Caravans, it is a transient place; people are always on the move on the way to the Great Empire or a trek through the Dividing Range to the Royaume De Satoshi. Commerce uses derivations of LTT such as LTTE, LTTB, and LTTC.

## GEOGRAPHY

COASTLINE
BORDERS
HIGHEST POINT
LOWEST POINT
PLOTS
SCALE

193.03 KM (119.94 MILES)
OCEAN, THE GREAT EMPIRE
MT ELEUTHERIA +1392 M
PUERTO DE LTT 0 M
1045

1:50000

## H.M. LNFT Land Registry

TITLE NUMBER

T0783-221121

ADMINISTRATIVE AREA

TERRITORIO LTT ST

ISSUED 22 November 2021 .

SCALE **1/50000** 

Type W-T: Share of 0.1% of all BUN sales (rewarded in Credits) plus 1% of all LTT redeemed based on OWNER ENTITLEMENT number of NFT Stories minted; Mint 4 NFT Stories