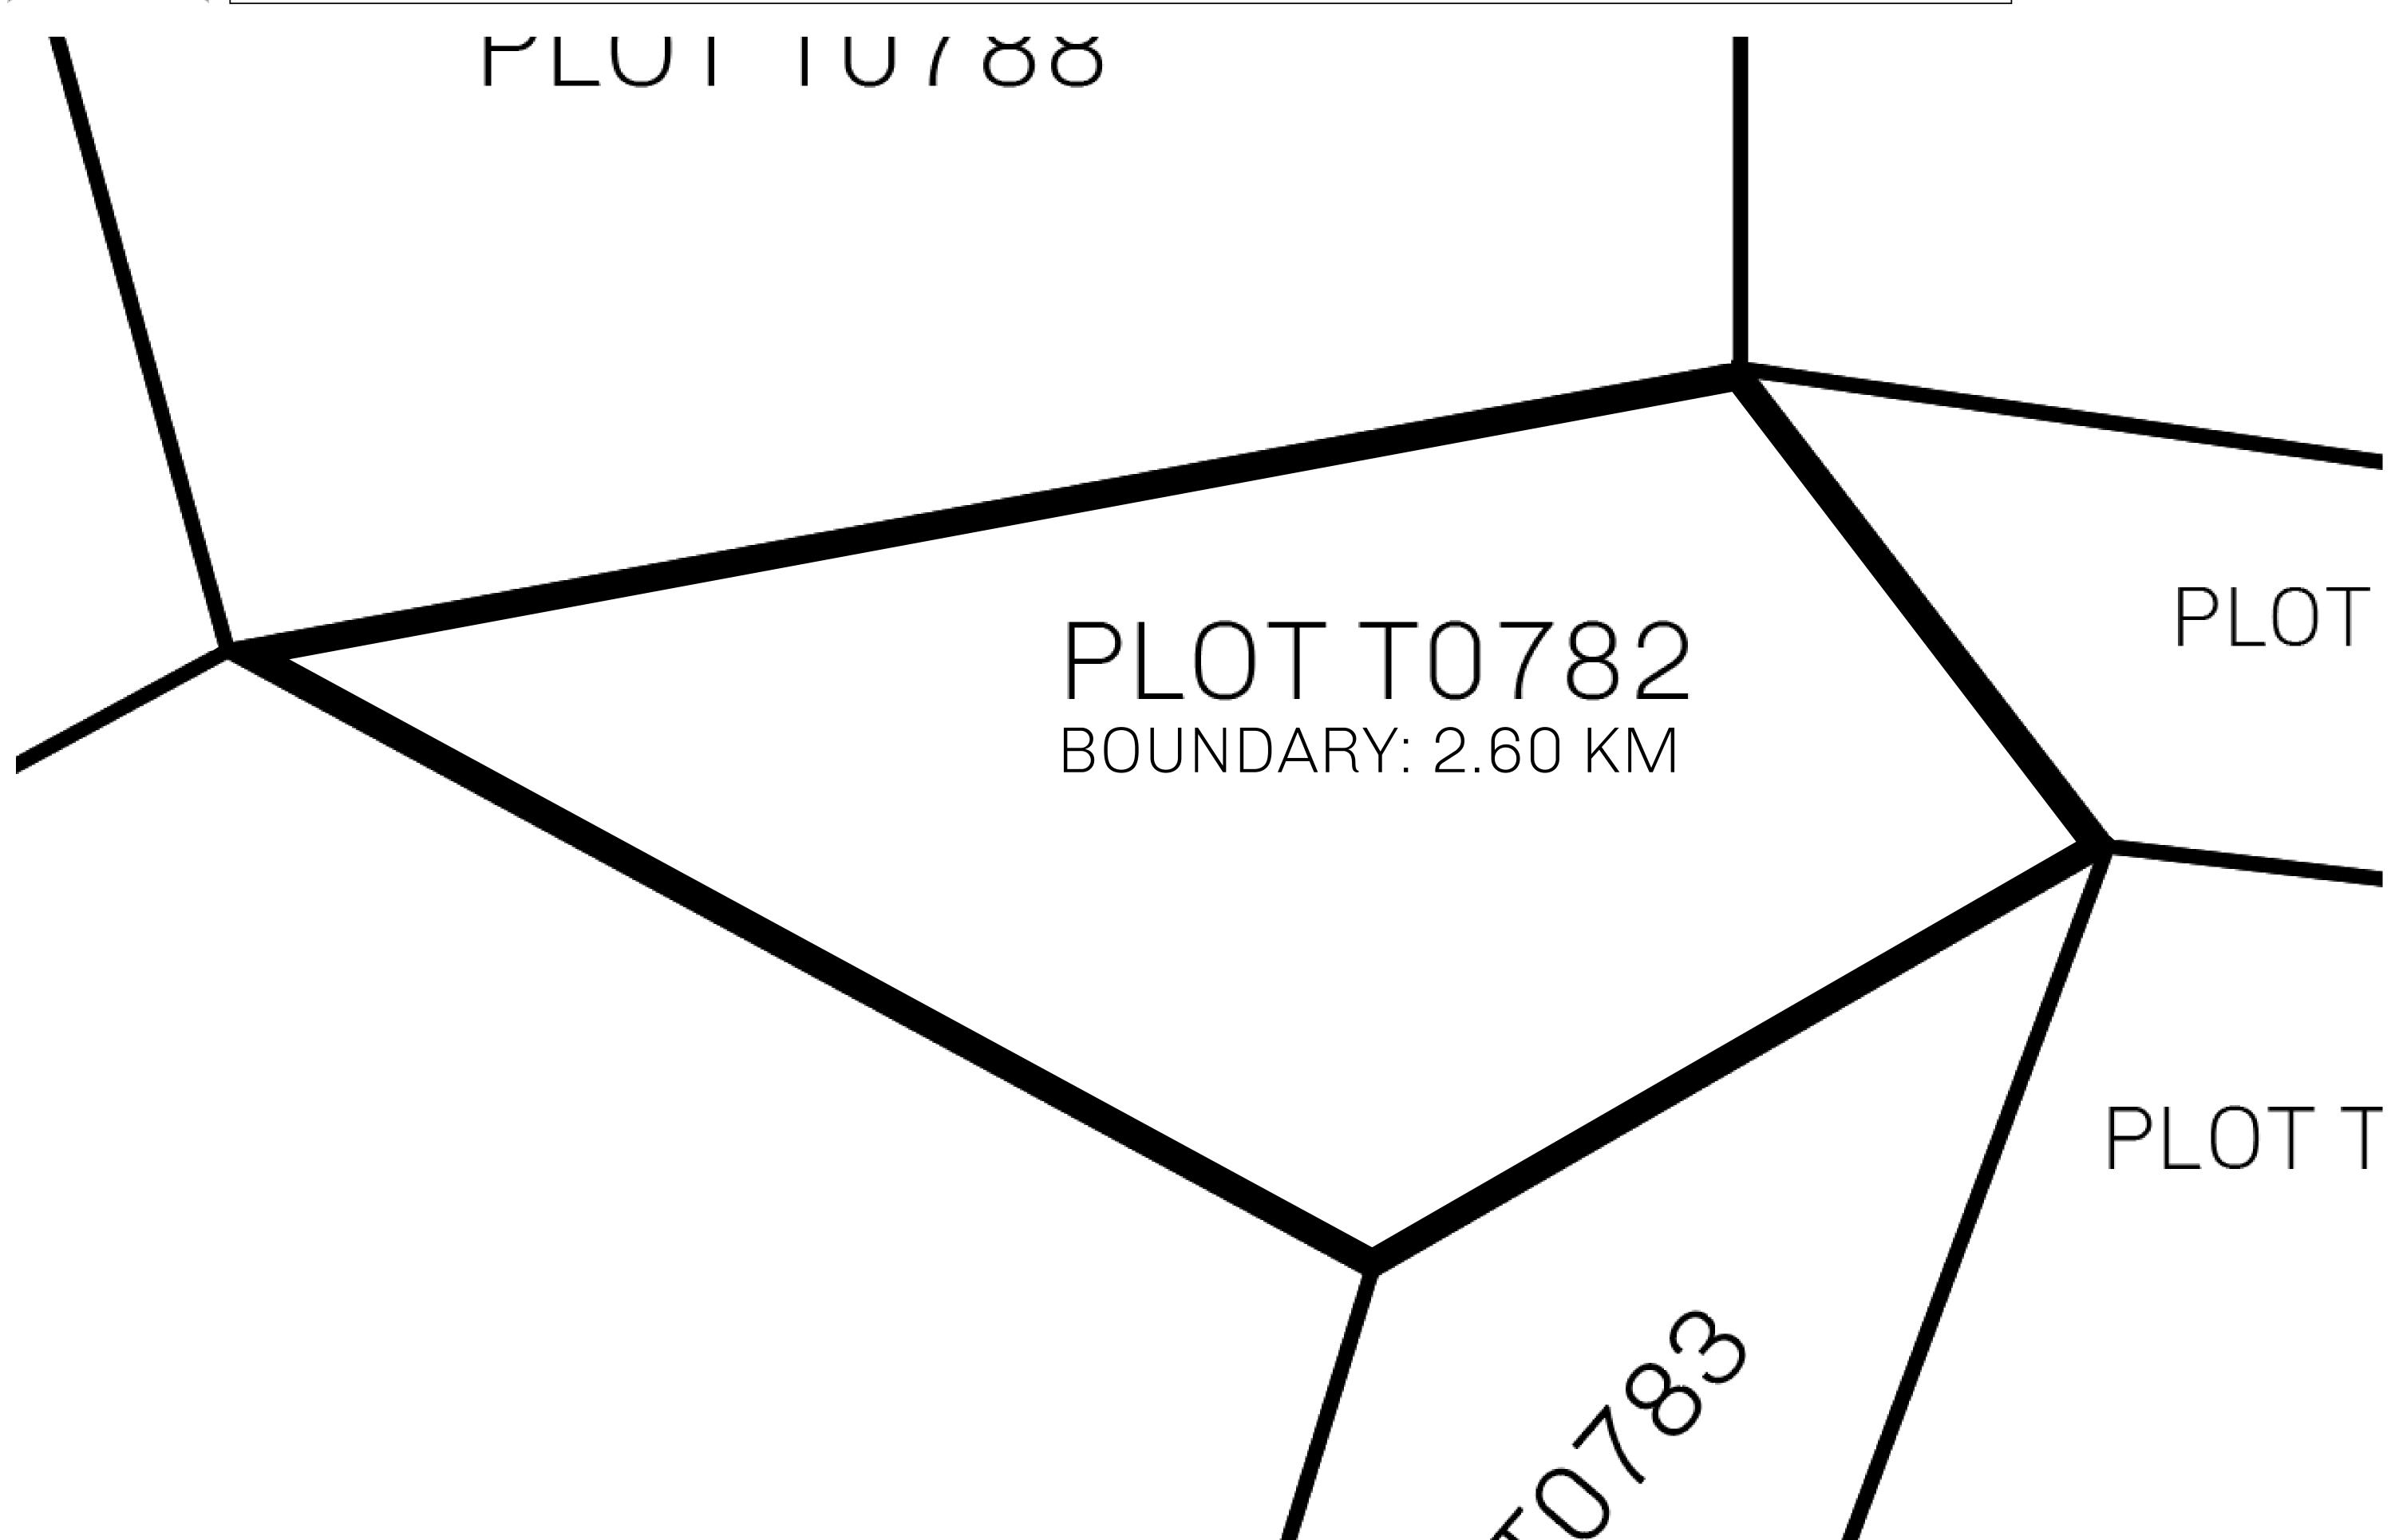

## H.M. LNFT Land Registry

TITLE NUMBER

T0782-221121

ADMINISTRATIVE AREA

TERRITORIO LTT ST

ISSUED 22 November 2021 .

SCALE **1/50000** 

OWNER ENTITLEMENT