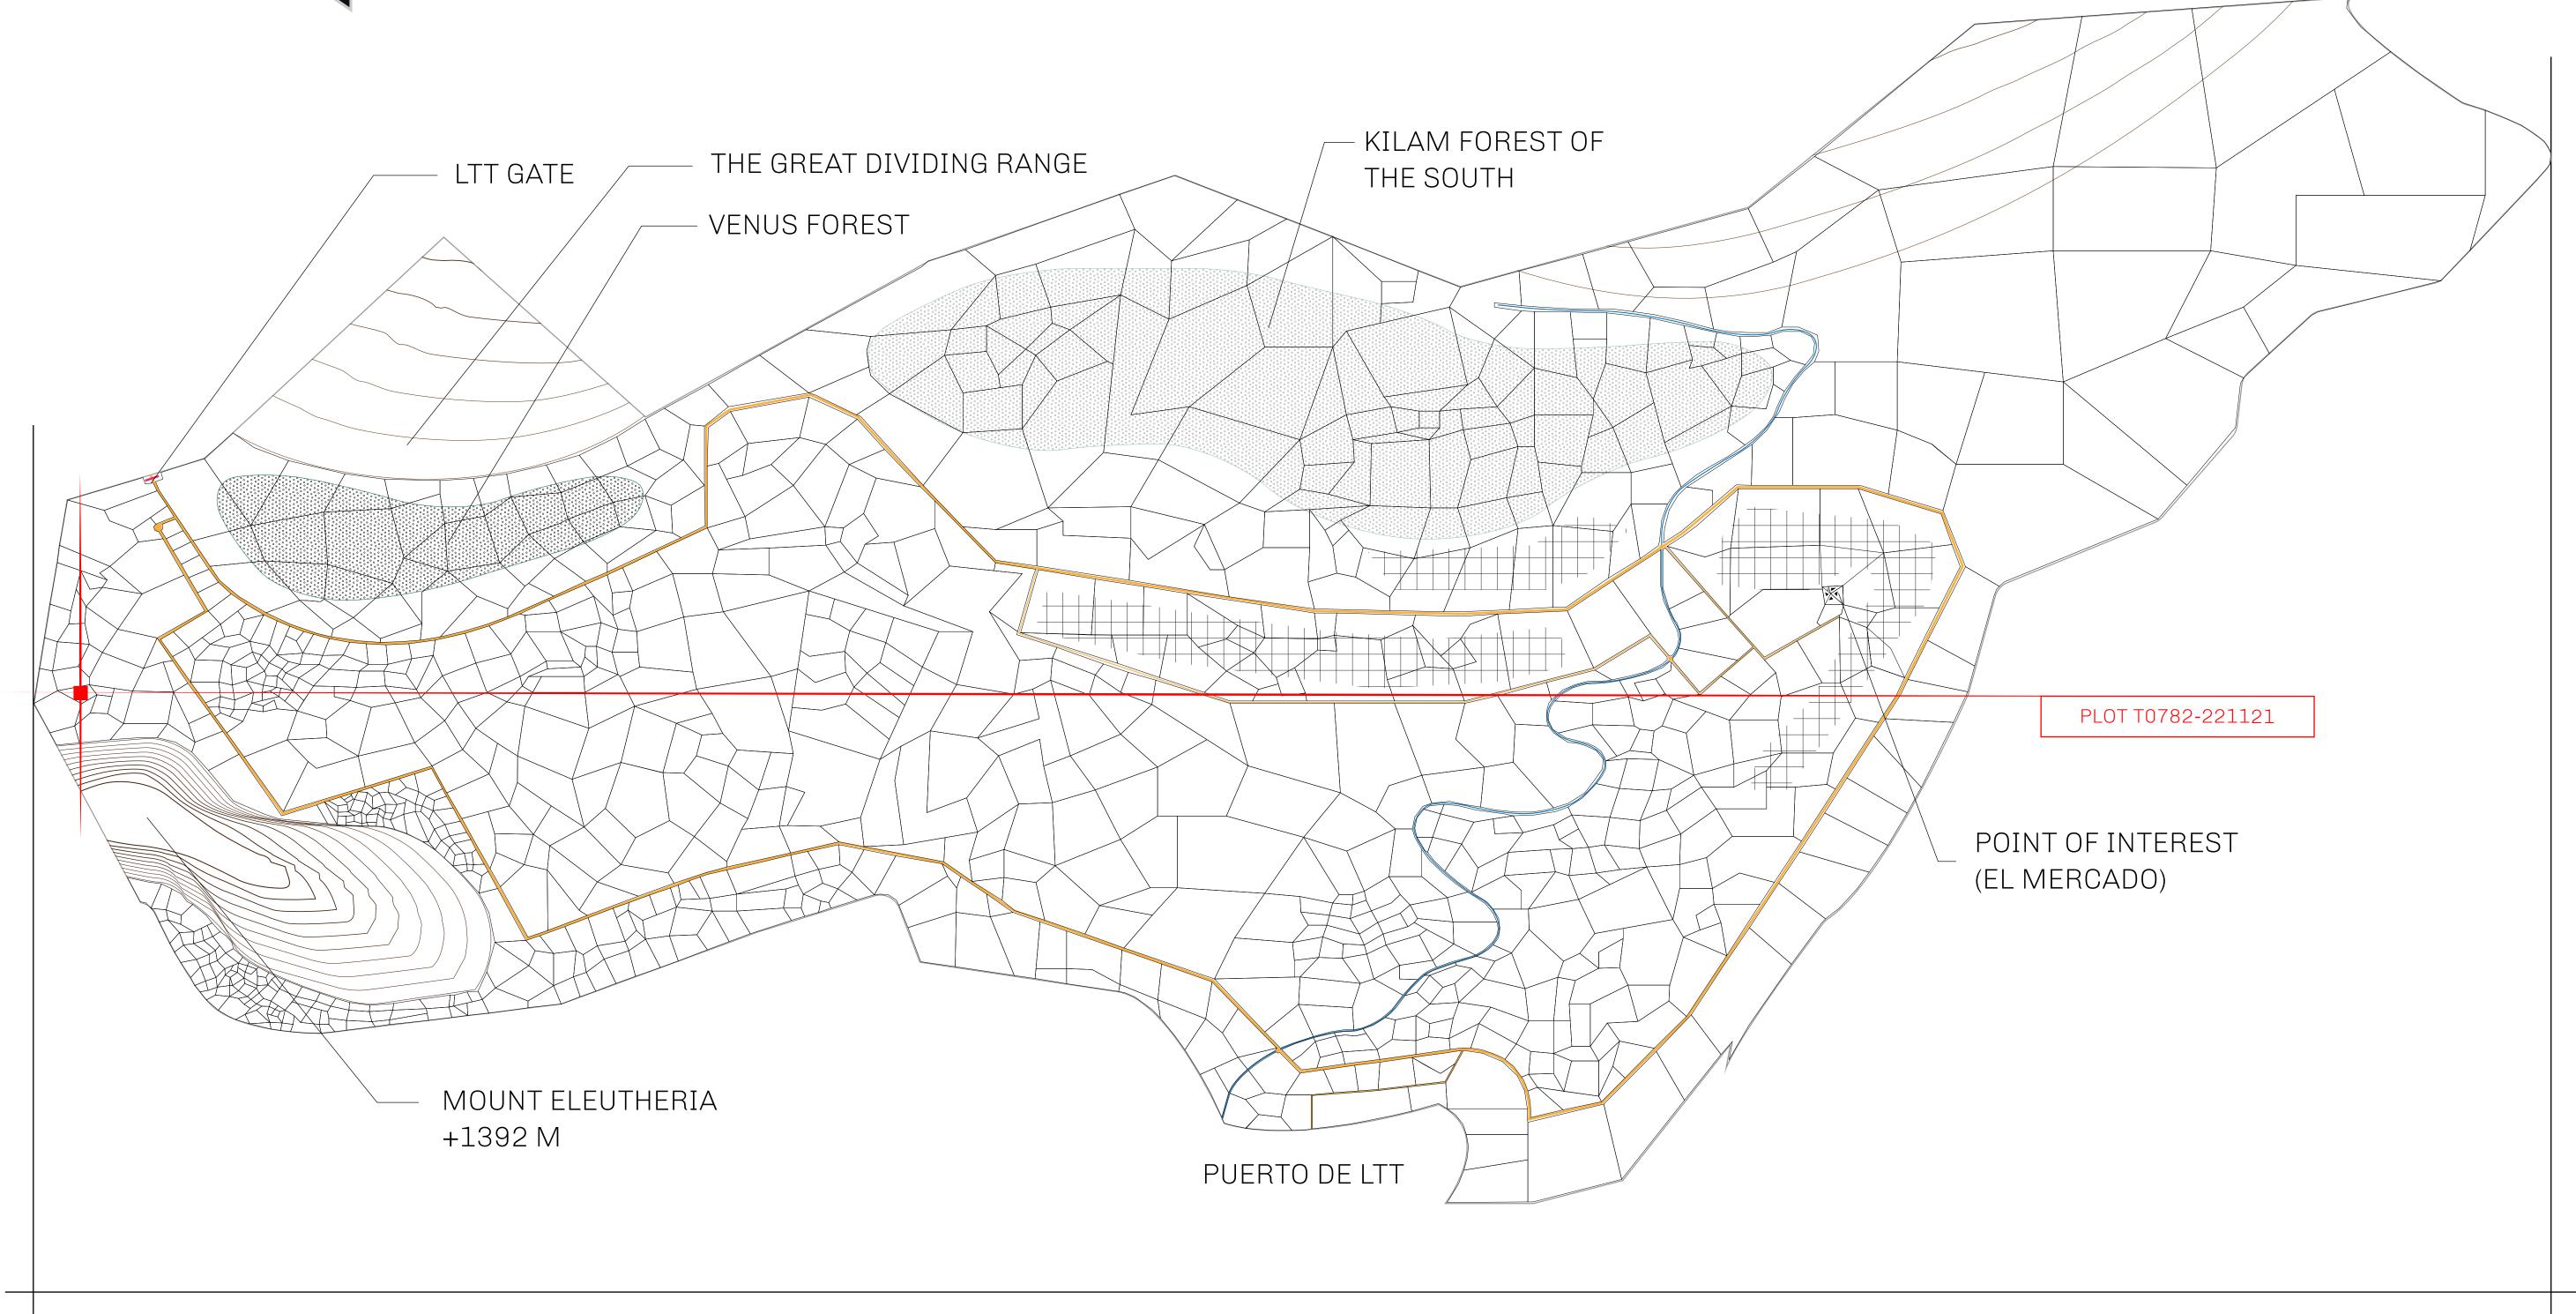

## THE SPANISH ARMADA

The most flamboyant of all of the states, this Spanish-speaking territory houses a clash of cultures. From the LTT trades in the El Mercado district to the solicitations for invites to the Great Empire, and even the traveling Caravans, it is a transient place; people are always on the move on the way to the Great Empire or a trek through the Dividing Range to the Royaume De Satoshi. Commerce uses derivations of LTT such as LTTE, LTTB, and LTTC.

## GEOGRAPHY

COASTLINE
BORDERS
HIGHEST POINT
LOWEST POINT
PLOTS
SCALE

193.03 KM (119.94 MILES)
OCEAN, THE GREAT EMPIRE
MT ELEUTHERIA +1392 M
PUERTO DE LTT 0 M

1045

1:50000

## H.M. LNFT Land Registry

TITLE NUMBER

T0782-221121

ADMINISTRATIVE AREA

TERRITORIO LTT ST

ISSUED 22 November 2021 .

SCALE **1/50000** 

OWNER ENTITLEMENT